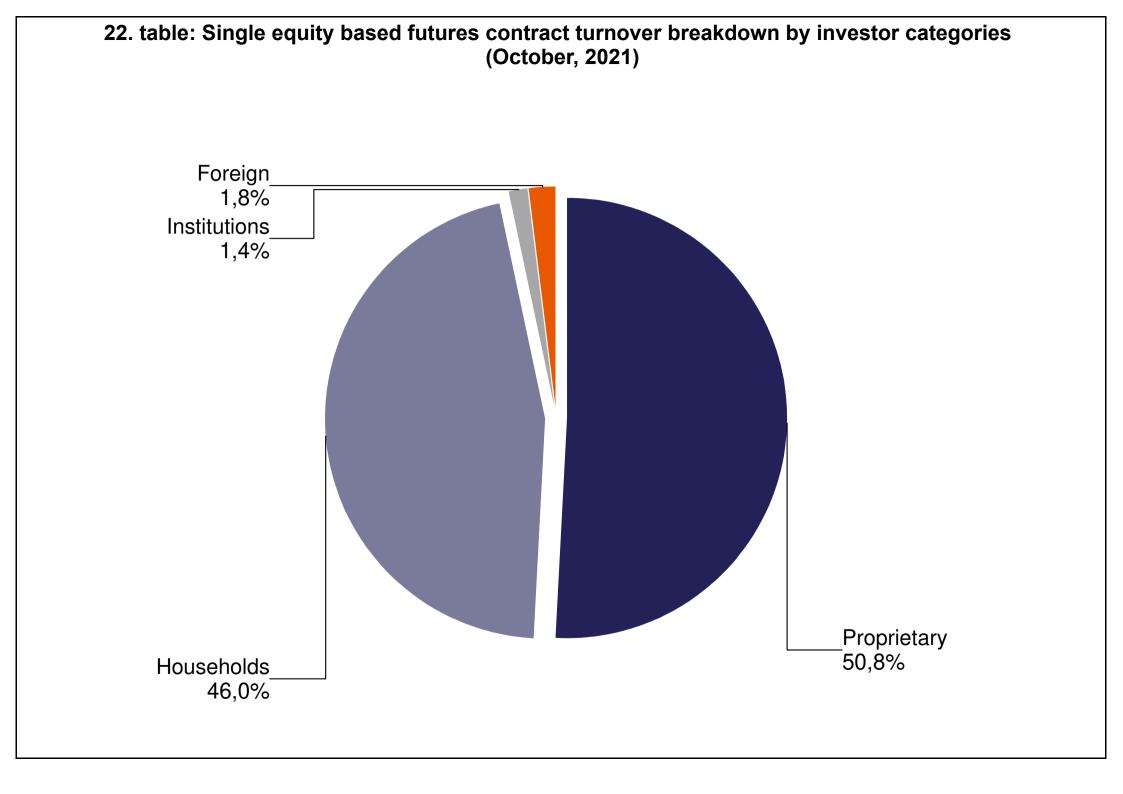

| TABLE     |                                                                                                                                            |
|-----------|--------------------------------------------------------------------------------------------------------------------------------------------|
| 1. table  | Number of securities accounts                                                                                                              |
| 2. table  | Number of section members' clients (January - October)                                                                                     |
| 3. table  | Breakdown of the securities accounts (January - October)                                                                                   |
| 4. table  | Transactions executed on the spot market via Internet in proportion of households'                                                         |
|           | turnover (January - October)                                                                                                               |
| 5. table  | Transactions executed on the derivatives market via Internet in proportion of                                                              |
|           | households' turnover (January - October)                                                                                                   |
| 6. table  | Transactions executed on the spot market via Internet (DMA and SA) in proportion of                                                        |
|           | institutional investors' turnover (January - October)                                                                                      |
| 7. table  | Transactions executed on the derivatives market via Internet (DMA and SA) in                                                               |
|           | proportion of institutional investors' turnover (January - October)                                                                        |
| 8. table  | Shares monthly turnover breakdown by investor categories (January - October)                                                               |
| 9. table  | Derivatives monthly turnover breakdown by investor categories (January - October)                                                          |
| 10. table | Spot market turnover breakdown by investor categories (October)                                                                            |
| 11. table | Spot market turnover breakdown by investor categories (January - October)                                                                  |
| 12. table | Shares turnover breakdown by investor categories (October)                                                                                 |
| 13. table | Shares turnover breakdown by investor categories (January - October)                                                                       |
| 14. table | Bonds' turonver breakdown by investor categories (October)                                                                                 |
| 15. table | Bonds' turonver breakdown by investor categories (January - October)                                                                       |
| 16. table | Certificate's turnover breakdown by investor categories (October)                                                                          |
| 17. table | Certificate's turnover breakdown by investor categories (January - October)                                                                |
| 18. table | BETa Market turnover breakdown by investor categories (October)                                                                            |
| 19. table | BETa Market turnover breakdown by investor categories (January - October)                                                                  |
| 20. table | Derivatives turnover breakdown by investor categories (October)                                                                            |
| 21. table | Derivatives turnover breakdown by investor categories (January - October)                                                                  |
| 22. table | Single equity based futures contract turnover breakdown by investor categories                                                             |
|           | (October)                                                                                                                                  |
| 23. table | Single equity based futures contract turnover breakdown by investor categories                                                             |
| 04 4-51-  | (January - October)                                                                                                                        |
| 24. table | Currencies futures contract turnover breakdown by investor categories (October)                                                            |
| 25. table | Currencies futures contract turnover breakdown by investor categories                                                                      |
| 00 table  | (January - October)                                                                                                                        |
| 26. table | Indices futures contract turnover breakdown by investor categories (October)                                                               |
| 27. table | Indices futures contract turnover breakdown by investor categories                                                                         |
| 28. table | (January - October)                                                                                                                        |
| 29. table | Commodities contracts turnover breakdown by investor categories (October)  Commodities contracts turnover breakdown by investor categories |
| Za. rabie |                                                                                                                                            |
|           | (January - October)                                                                                                                        |