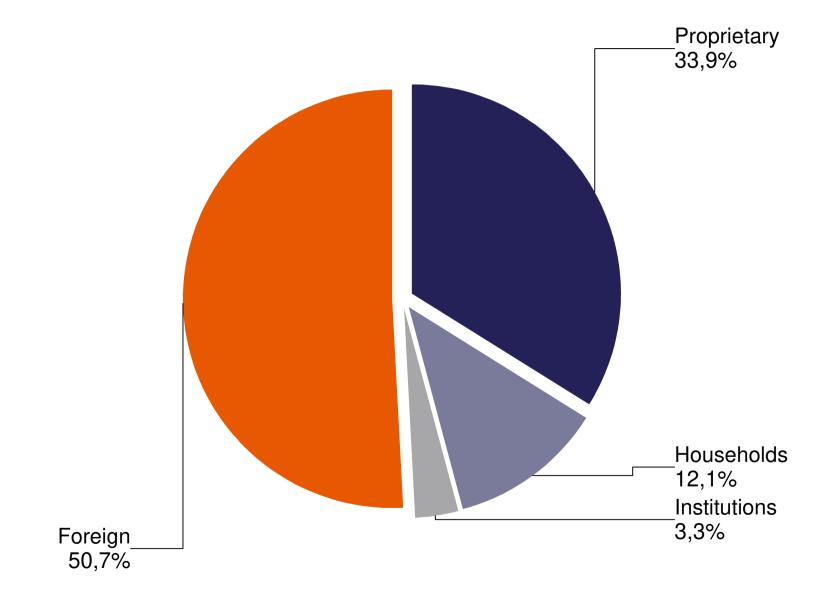

## 15. table: Bonds' turnover breakdown by investor categories (January - October, 2021)