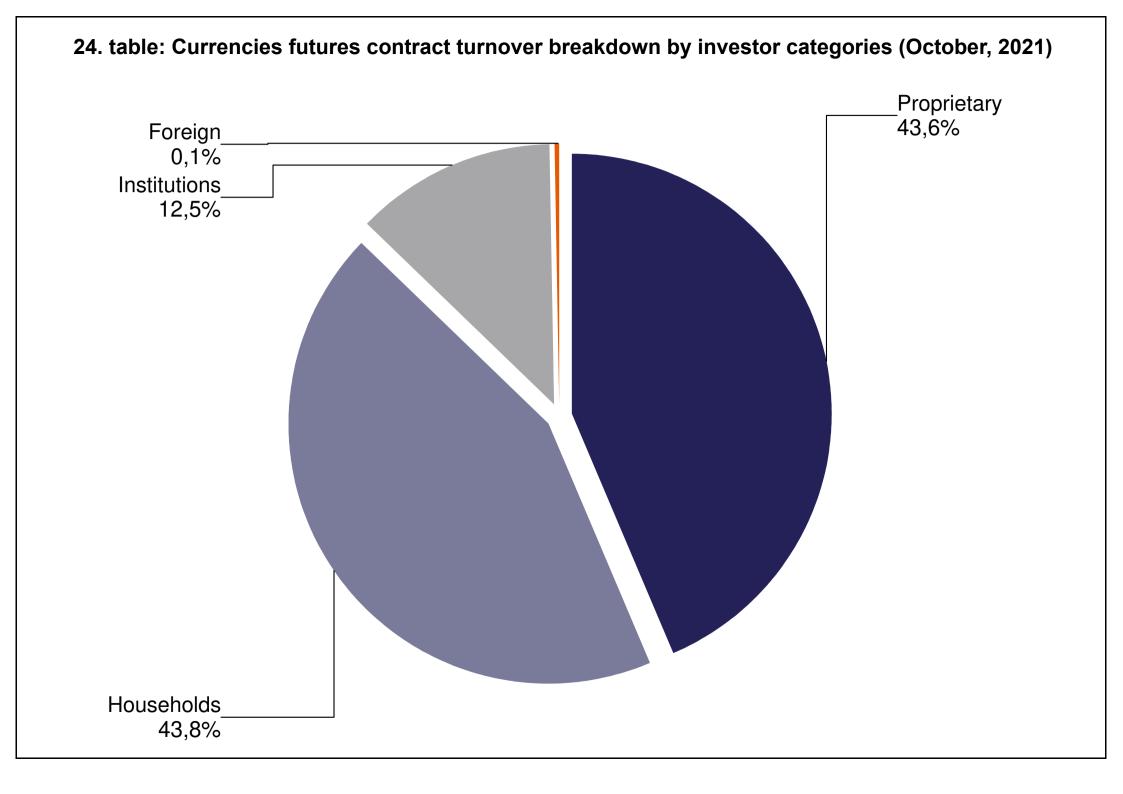

## 21. table: Derivatives turnover breakdown by investor categories (January - October, 2021)

25. table: Currencies futures contract turnover breakdown by investor categories (January - October, 2021)