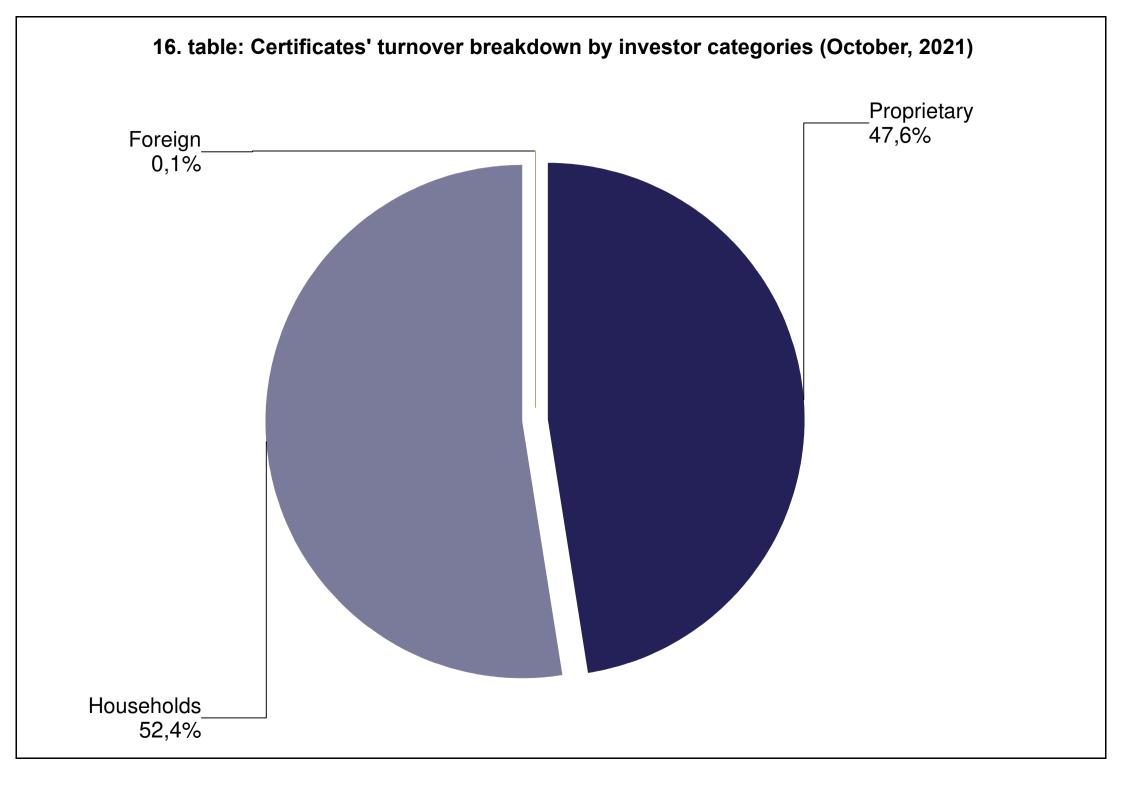

| TABLE     |                                                                                                                                            |
|-----------|--------------------------------------------------------------------------------------------------------------------------------------------|
| 1. table  | Number of securities accounts                                                                                                              |
| 2. table  | Number of section members' clients (January - October)                                                                                     |
| 3. table  | Breakdown of the securities accounts (January - October)                                                                                   |
| 4. table  | Transactions executed on the spot market via Internet in proportion of households'                                                         |
|           | turnover (January - October)                                                                                                               |
| 5. table  | Transactions executed on the derivatives market via Internet in proportion of                                                              |
|           | households' turnover (January - October)                                                                                                   |
| 6. table  | Transactions executed on the spot market via Internet (DMA and SA) in proportion of                                                        |
|           | institutional investors' turnover (January - October)                                                                                      |
| 7. table  | Transactions executed on the derivatives market via Internet (DMA and SA) in                                                               |
|           | proportion of institutional investors' turnover (January - October)                                                                        |
| 8. table  | Shares monthly turnover breakdown by investor categories (January - October)                                                               |
| 9. table  | Derivatives monthly turnover breakdown by investor categories (January - October)                                                          |
| 10. table | Spot market turnover breakdown by investor categories (October)                                                                            |
| 11. table | Spot market turnover breakdown by investor categories (January - October)                                                                  |
| 12. table | Shares turnover breakdown by investor categories (October)                                                                                 |
| 13. table | Shares turnover breakdown by investor categories (January - October)                                                                       |
| 14. table | Bonds' turonver breakdown by investor categories (October)                                                                                 |
| 15. table | Bonds' turonver breakdown by investor categories (January - October)                                                                       |
| 16. table | Certificate's turnover breakdown by investor categories (October)                                                                          |
| 17. table | Certificate's turnover breakdown by investor categories (January - October)                                                                |
| 18. table | BETa Market turnover breakdown by investor categories (October)                                                                            |
| 19. table | BETa Market turnover breakdown by investor categories (January - October)                                                                  |
| 20. table | Derivatives turnover breakdown by investor categories (October)                                                                            |
| 21. table | Derivatives turnover breakdown by investor categories (January - October)                                                                  |
| 22. table | Single equity based futures contract turnover breakdown by investor categories                                                             |
|           | (October)                                                                                                                                  |
| 23. table | Single equity based futures contract turnover breakdown by investor categories                                                             |
| 04 4-51-  | (January - October)                                                                                                                        |
| 24. table | Currencies futures contract turnover breakdown by investor categories (October)                                                            |
| 25. table | Currencies futures contract turnover breakdown by investor categories                                                                      |
| 00 table  | (January - October)                                                                                                                        |
| 26. table | Indices futures contract turnover breakdown by investor categories (October)                                                               |
| 27. table | Indices futures contract turnover breakdown by investor categories                                                                         |
| 28. table | (January - October)                                                                                                                        |
| 29. table | Commodities contracts turnover breakdown by investor categories (October)  Commodities contracts turnover breakdown by investor categories |
| Za. rabie |                                                                                                                                            |
|           | (January - October)                                                                                                                        |