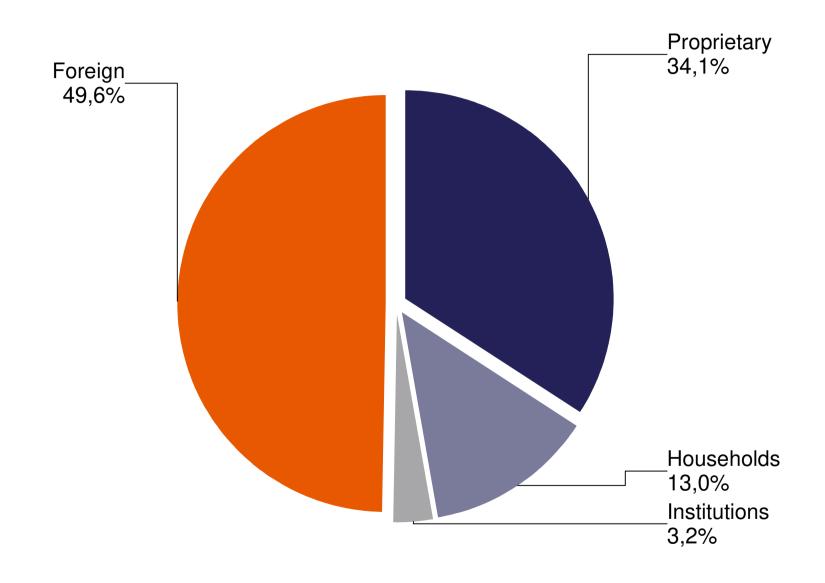

## 21. table: Derivatives turnover breakdown by investor categories (January - October, 2021)

25. table: Currencies futures contract turnover breakdown by investor categories (January - October, 2021)