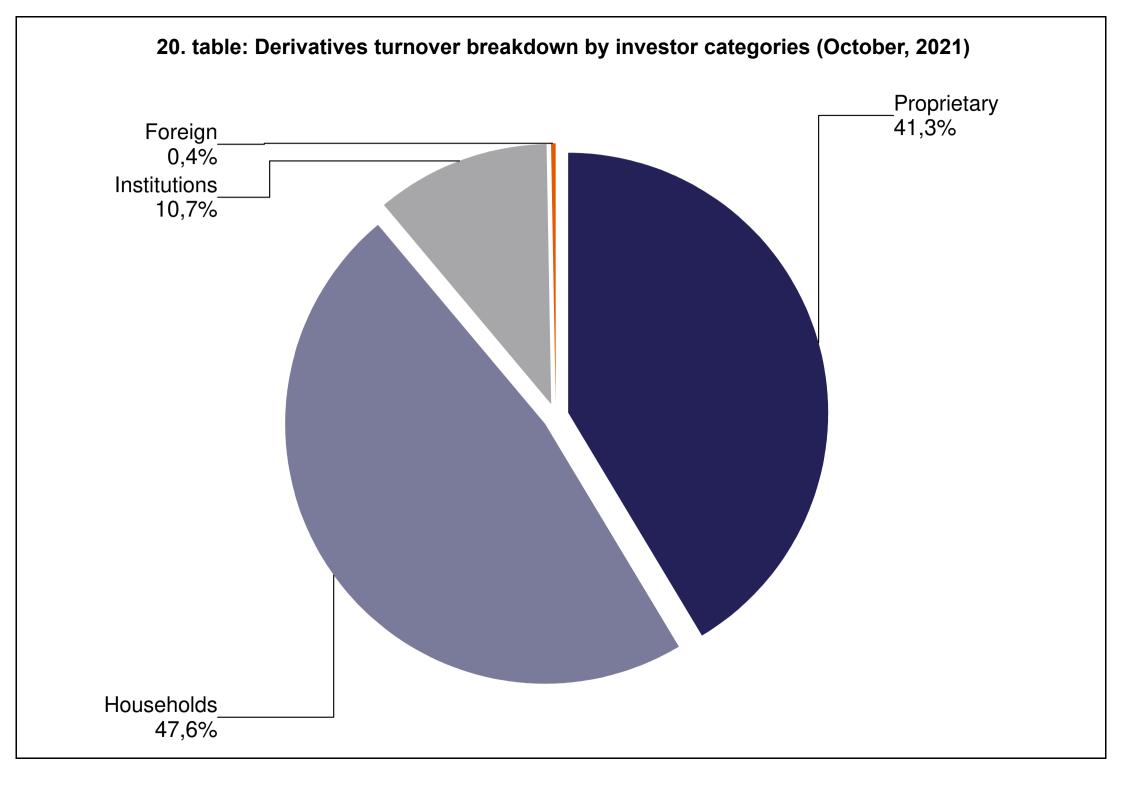

## 21. table: Derivatives turnover breakdown by investor categories (January - October, 2021)

25. table: Currencies futures contract turnover breakdown by investor categories (January - October, 2021)