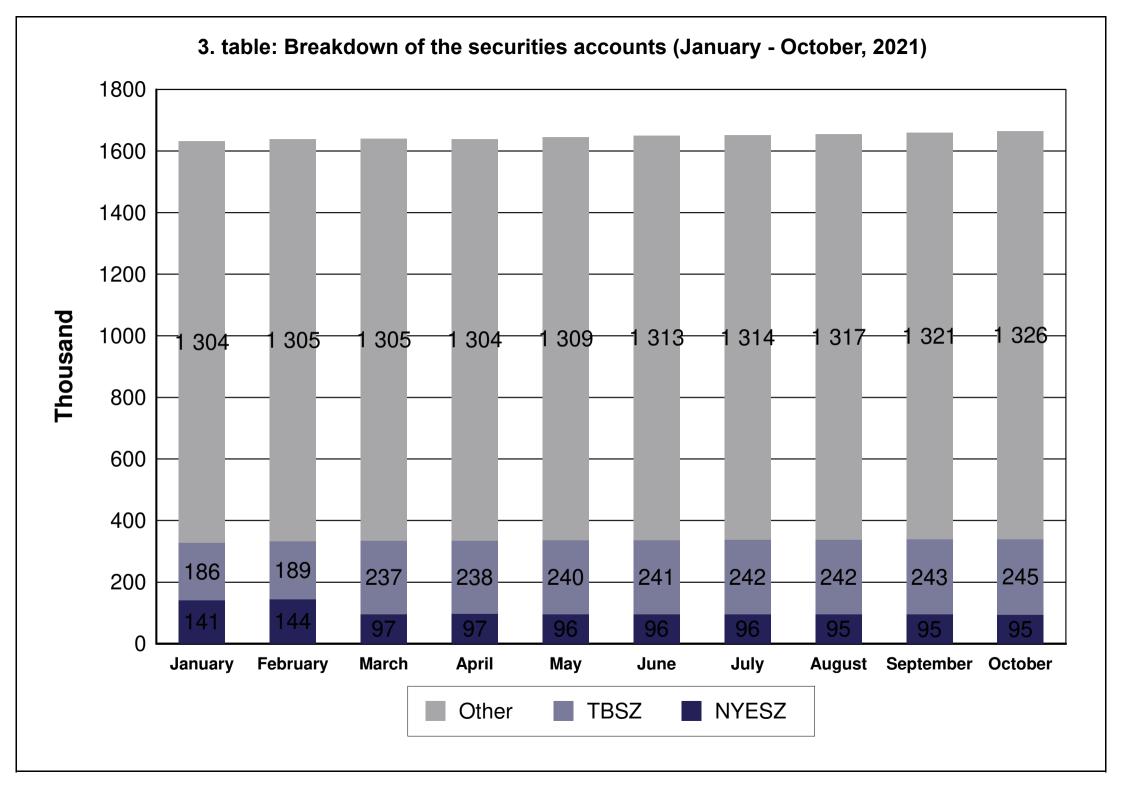

| TABLE     |                                                                                                                                            |
|-----------|--------------------------------------------------------------------------------------------------------------------------------------------|
| 1. table  | Number of securities accounts                                                                                                              |
| 2. table  | Number of section members' clients (January - October)                                                                                     |
| 3. table  | Breakdown of the securities accounts (January - October)                                                                                   |
| 4. table  | Transactions executed on the spot market via Internet in proportion of households'                                                         |
|           | turnover (January - October)                                                                                                               |
| 5. table  | Transactions executed on the derivatives market via Internet in proportion of                                                              |
|           | households' turnover (January - October)                                                                                                   |
| 6. table  | Transactions executed on the spot market via Internet (DMA and SA) in proportion of                                                        |
|           | institutional investors' turnover (January - October)                                                                                      |
| 7. table  | Transactions executed on the derivatives market via Internet (DMA and SA) in                                                               |
|           | proportion of institutional investors' turnover (January - October)                                                                        |
| 8. table  | Shares monthly turnover breakdown by investor categories (January - October)                                                               |
| 9. table  | Derivatives monthly turnover breakdown by investor categories (January - October)                                                          |
| 10. table | Spot market turnover breakdown by investor categories (October)                                                                            |
| 11. table | Spot market turnover breakdown by investor categories (January - October)                                                                  |
| 12. table | Shares turnover breakdown by investor categories (October)                                                                                 |
| 13. table | Shares turnover breakdown by investor categories (January - October)                                                                       |
| 14. table | Bonds' turonver breakdown by investor categories (October)                                                                                 |
| 15. table | Bonds' turonver breakdown by investor categories (January - October)                                                                       |
| 16. table | Certificate's turnover breakdown by investor categories (October)                                                                          |
| 17. table | Certificate's turnover breakdown by investor categories (January - October)                                                                |
| 18. table | BETa Market turnover breakdown by investor categories (October)                                                                            |
| 19. table | BETa Market turnover breakdown by investor categories (January - October)                                                                  |
| 20. table | Derivatives turnover breakdown by investor categories (October)                                                                            |
| 21. table | Derivatives turnover breakdown by investor categories (January - October)                                                                  |
| 22. table | Single equity based futures contract turnover breakdown by investor categories                                                             |
|           | (October)                                                                                                                                  |
| 23. table | Single equity based futures contract turnover breakdown by investor categories                                                             |
| 04 4-51-  | (January - October)                                                                                                                        |
| 24. table | Currencies futures contract turnover breakdown by investor categories (October)                                                            |
| 25. table | Currencies futures contract turnover breakdown by investor categories                                                                      |
| 00 table  | (January - October)                                                                                                                        |
| 26. table | Indices futures contract turnover breakdown by investor categories (October)                                                               |
| 27. table | Indices futures contract turnover breakdown by investor categories                                                                         |
| 28. table | (January - October)                                                                                                                        |
| 29. table | Commodities contracts turnover breakdown by investor categories (October)  Commodities contracts turnover breakdown by investor categories |
| Za. rabie |                                                                                                                                            |
|           | (January - October)                                                                                                                        |