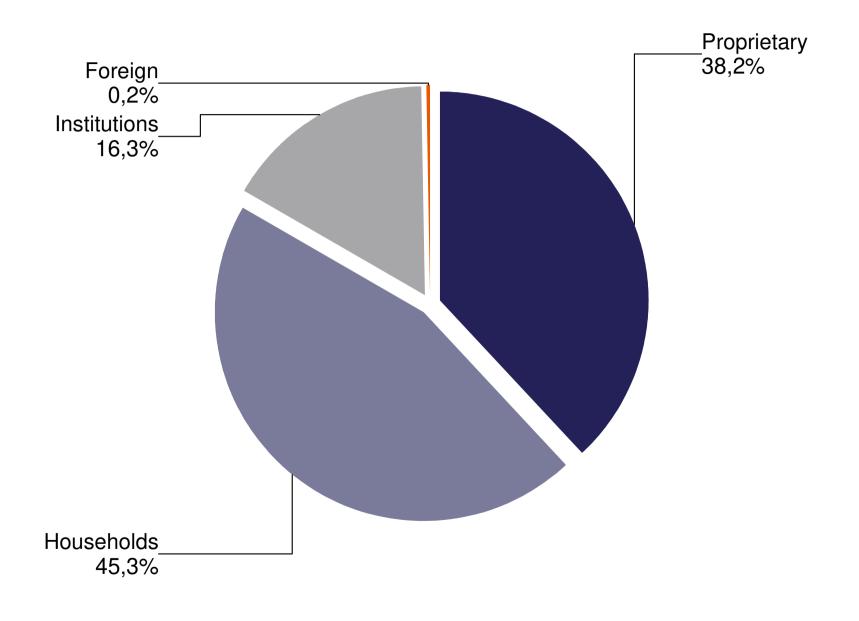

## 21. table: Derivatives turnover breakdown by investor categories (January - October, 2021)

25. table: Currencies futures contract turnover breakdown by investor categories (January - October, 2021)