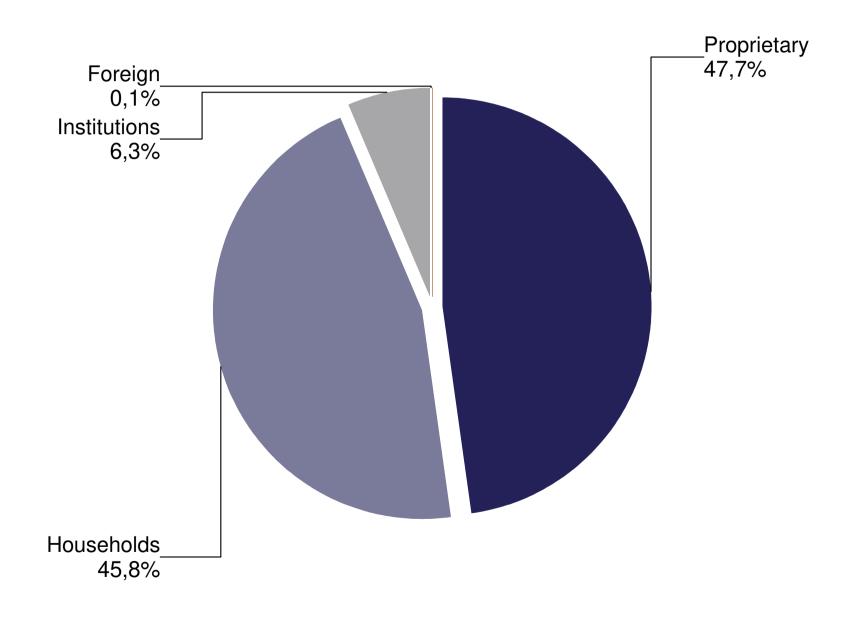

|
| 29. table | Commodities contracts turnover breakdown by investor categories (October)  Commodities contracts turnover breakdown by investor categories |
| Za. rabie |                                                                                                                                            |
|           | (January - October)                                                                                                                        |



## **Monthly Statistics**

Turnover breakdown by investor categories

October 2021





































## 15. table: Bonds' turnover breakdown by investor categories (January - October, 2021)

















## 21. table: Derivatives turnover breakdown by investor categories (January - October, 2021)









25. table: Currencies futures contract turnover breakdown by investor categories (January - October, 2021)



## 26. table: Indices futures contract turnover breakdown by investor categories (October, 2021)









29. table: Commodities contracts turnover breakdown by investor categories (January - October, 2021) Households 100,0%