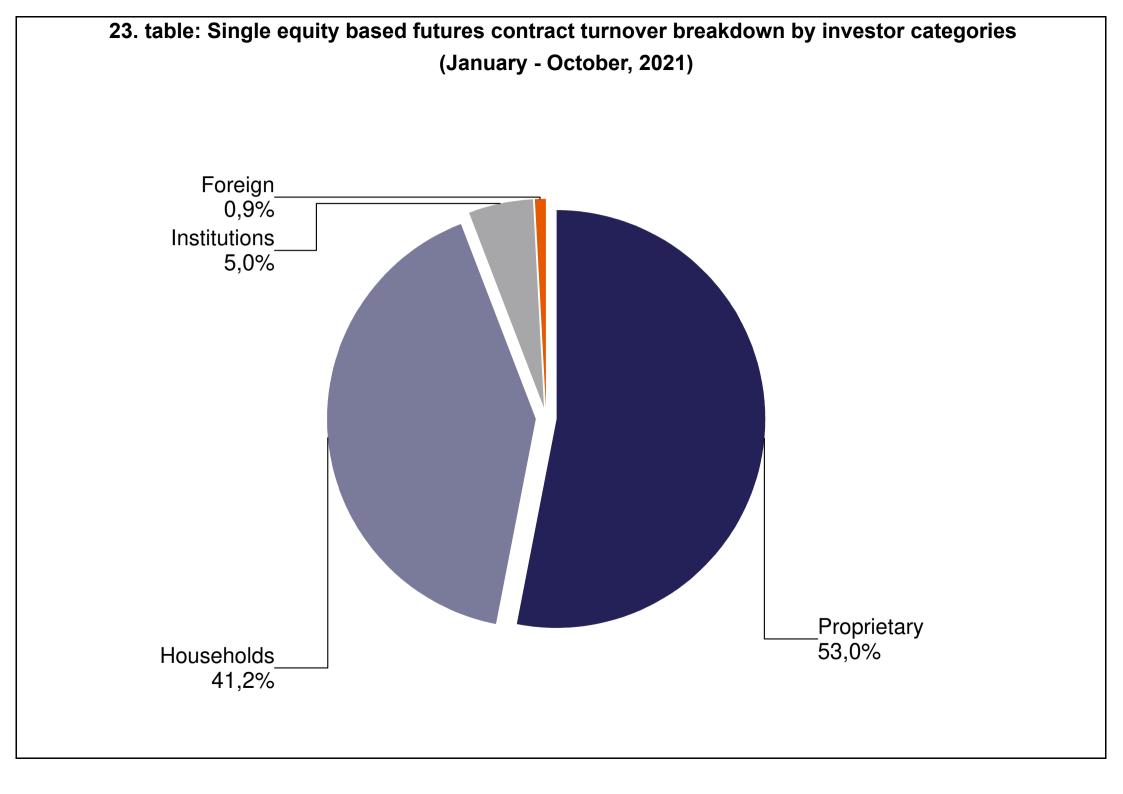

| TABLE     |                                                                                                                                            |
|-----------|--------------------------------------------------------------------------------------------------------------------------------------------|
| 1. table  | Number of securities accounts                                                                                                              |
| 2. table  | Number of section members' clients (January - October)                                                                                     |
| 3. table  | Breakdown of the securities accounts (January - October)                                                                                   |
| 4. table  | Transactions executed on the spot market via Internet in proportion of households'                                                         |
|           | turnover (January - October)                                                                                                               |
| 5. table  | Transactions executed on the derivatives market via Internet in proportion of                                                              |
|           | households' turnover (January - October)                                                                                                   |
| 6. table  | Transactions executed on the spot market via Internet (DMA and SA) in proportion of                                                        |
|           | institutional investors' turnover (January - October)                                                                                      |
| 7. table  | Transactions executed on the derivatives market via Internet (DMA and SA) in                                                               |
|           | proportion of institutional investors' turnover (January - October)                                                                        |
| 8. table  | Shares monthly turnover breakdown by investor categories (January - October)                                                               |
| 9. table  | Derivatives monthly turnover breakdown by investor categories (January - October)                                                          |
| 10. table | Spot market turnover breakdown by investor categories (October)                                                                            |
| 11. table | Spot market turnover breakdown by investor categories (January - October)                                                                  |
| 12. table | Shares turnover breakdown by investor categories (October)                                                                                 |
| 13. table | Shares turnover breakdown by investor categories (January - October)                                                                       |
| 14. table | Bonds' turonver breakdown by investor categories (October)                                                                                 |
| 15. table | Bonds' turonver breakdown by investor categories (January - October)                                                                       |
| 16. table | Certificate's turnover breakdown by investor categories (October)                                                                          |
| 17. table | Certificate's turnover breakdown by investor categories (January - October)                                                                |
| 18. table | BETa Market turnover breakdown by investor categories (October)                                                                            |
| 19. table | BETa Market turnover breakdown by investor categories (January - October)                                                                  |
| 20. table | Derivatives turnover breakdown by investor categories (October)                                                                            |
| 21. table | Derivatives turnover breakdown by investor categories (January - October)                                                                  |
| 22. table | Single equity based futures contract turnover breakdown by investor categories                                                             |
|           | (October)                                                                                                                                  |
| 23. table | Single equity based futures contract turnover breakdown by investor categories                                                             |
| 04 4-51-  | (January - October)                                                                                                                        |
| 24. table | Currencies futures contract turnover breakdown by investor categories (October)                                                            |
| 25. table | Currencies futures contract turnover breakdown by investor categories                                                                      |
| 00 table  | (January - October)                                                                                                                        |
| 26. table | Indices futures contract turnover breakdown by investor categories (October)                                                               |
| 27. table | Indices futures contract turnover breakdown by investor categories                                                                         |
| 28. table | (January - October)                                                                                                                        |
| 29. table | Commodities contracts turnover breakdown by investor categories (October)  Commodities contracts turnover breakdown by investor categories |
| Za. rabie |                                                                                                                                            |
|           | (January - October)                                                                                                                        |