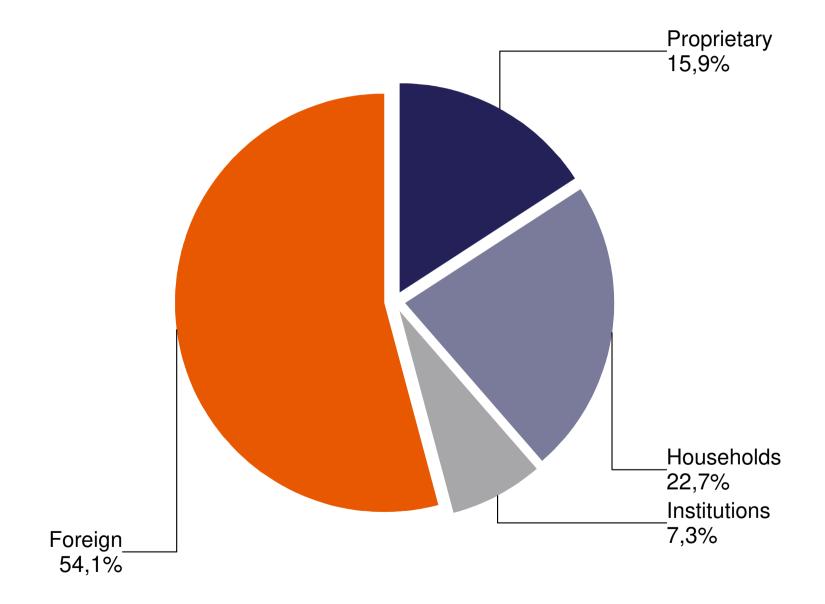

## 21. table: Derivatives turnover breakdown by investor categories (January - October, 2021)

25. table: Currencies futures contract turnover breakdown by investor categories (January - October, 2021)