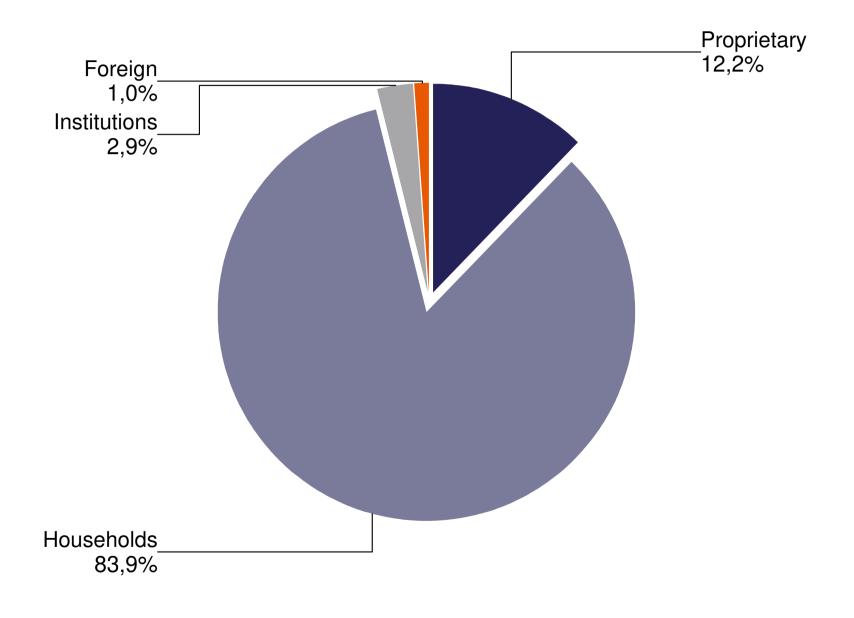

## 21. table: Derivatives turnover breakdown by investor categories (January - October, 2021)

25. table: Currencies futures contract turnover breakdown by investor categories (January - October, 2021)