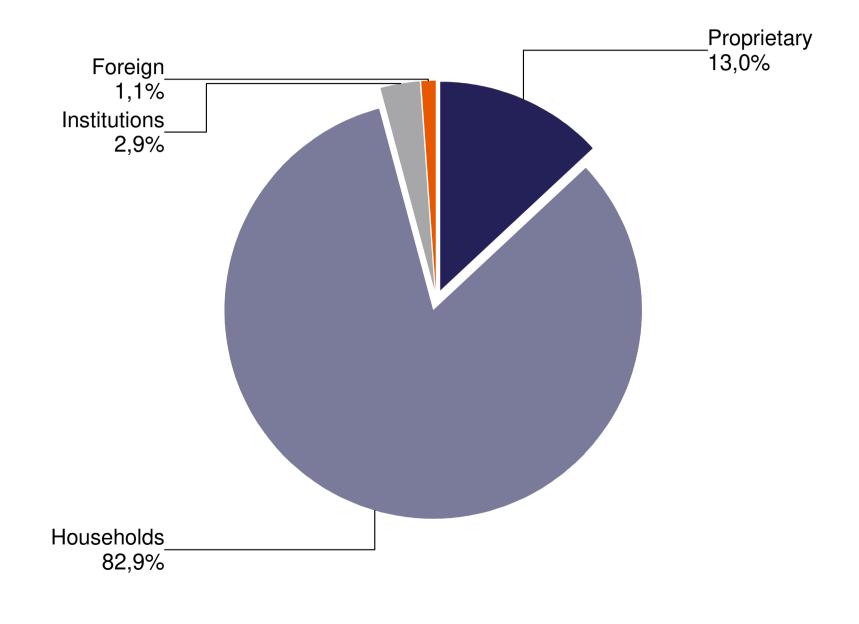

## 15. table: Bonds' turnover breakdown by investor categories (January - October, 2021)