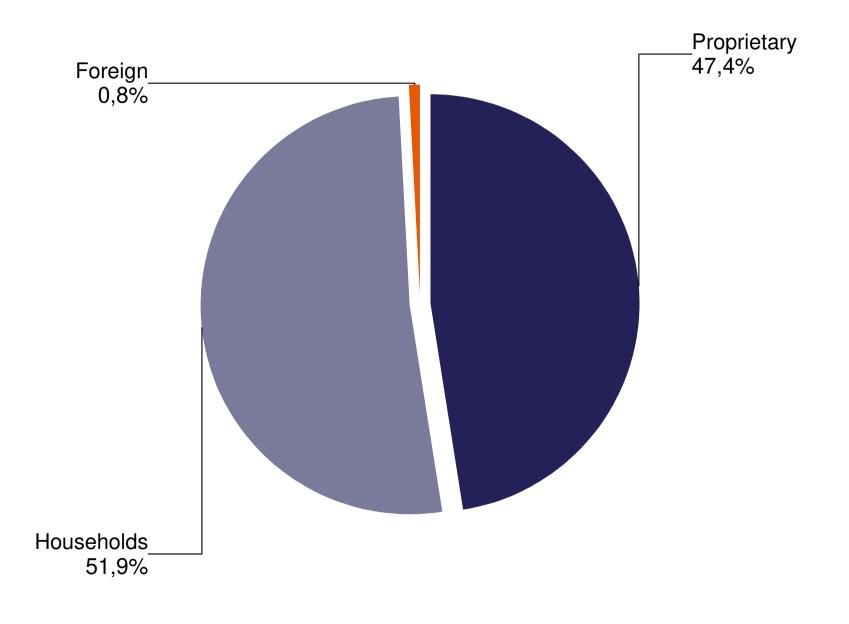

| TABLE     |                                                                                                                                            |
|-----------|--------------------------------------------------------------------------------------------------------------------------------------------|
| 1. table  | Number of securities accounts                                                                                                              |
| 2. table  | Number of section members' clients (January - October)                                                                                     |
| 3. table  | Breakdown of the securities accounts (January - October)                                                                                   |
| 4. table  | Transactions executed on the spot market via Internet in proportion of households'                                                         |
|           | turnover (January - October)                                                                                                               |
| 5. table  | Transactions executed on the derivatives market via Internet in proportion of                                                              |
|           | households' turnover (January - October)                                                                                                   |
| 6. table  | Transactions executed on the spot market via Internet (DMA and SA) in proportion of                                                        |
|           | institutional investors' turnover (January - October)                                                                                      |
| 7. table  | Transactions executed on the derivatives market via Internet (DMA and SA) in                                                               |
|           | proportion of institutional investors' turnover (January - October)                                                                        |
| 8. table  | Shares monthly turnover breakdown by investor categories (January - October)                                                               |
| 9. table  | Derivatives monthly turnover breakdown by investor categories (January - October)                                                          |
| 10. table | Spot market turnover breakdown by investor categories (October)                                                                            |
| 11. table | Spot market turnover breakdown by investor categories (January - October)                                                                  |
| 12. table | Shares turnover breakdown by investor categories (October)                                                                                 |
| 13. table | Shares turnover breakdown by investor categories (January - October)                                                                       |
| 14. table | Bonds' turonver breakdown by investor categories (October)                                                                                 |
| 15. table | Bonds' turonver breakdown by investor categories (January - October)                                                                       |
| 16. table | Certificate's turnover breakdown by investor categories (October)                                                                          |
| 17. table | Certificate's turnover breakdown by investor categories (January - October)                                                                |
| 18. table | BETa Market turnover breakdown by investor categories (October)                                                                            |
| 19. table | BETa Market turnover breakdown by investor categories (January - October)                                                                  |
| 20. table | Derivatives turnover breakdown by investor categories (October)                                                                            |
| 21. table | Derivatives turnover breakdown by investor categories (January - October)                                                                  |
| 22. table | Single equity based futures contract turnover breakdown by investor categories                                                             |
|           | (October)                                                                                                                                  |
| 23. table | Single equity based futures contract turnover breakdown by investor categories                                                             |
| 04 4-51-  | (January - October)                                                                                                                        |
| 24. table | Currencies futures contract turnover breakdown by investor categories (October)                                                            |
| 25. table | Currencies futures contract turnover breakdown by investor categories                                                                      |
| 00 table  | (January - October)                                                                                                                        |
| 26. table | Indices futures contract turnover breakdown by investor categories (October)                                                               |
| 27. table | Indices futures contract turnover breakdown by investor categories                                                                         |
| 28. table | (January - October)                                                                                                                        |
| 29. table | Commodities contracts turnover breakdown by investor categories (October)  Commodities contracts turnover breakdown by investor categories |
| Za. rabie |                                                                                                                                            |
|           | (January - October)                                                                                                                        |