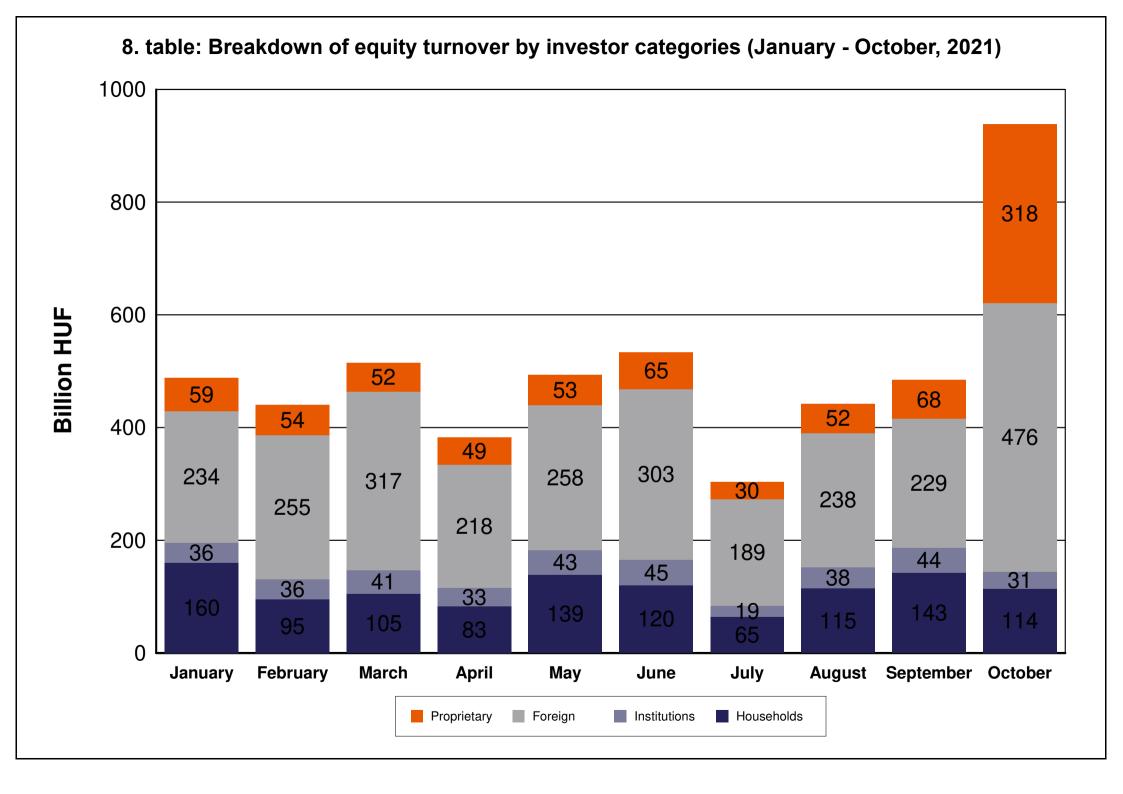

| TABLE     |                                                                                                                                            |
|-----------|--------------------------------------------------------------------------------------------------------------------------------------------|
| 1. table  | Number of securities accounts                                                                                                              |
| 2. table  | Number of section members' clients (January - October)                                                                                     |
| 3. table  | Breakdown of the securities accounts (January - October)                                                                                   |
| 4. table  | Transactions executed on the spot market via Internet in proportion of households'                                                         |
|           | turnover (January - October)                                                                                                               |
| 5. table  | Transactions executed on the derivatives market via Internet in proportion of                                                              |
|           | households' turnover (January - October)                                                                                                   |
| 6. table  | Transactions executed on the spot market via Internet (DMA and SA) in proportion of                                                        |
|           | institutional investors' turnover (January - October)                                                                                      |
| 7. table  | Transactions executed on the derivatives market via Internet (DMA and SA) in                                                               |
|           | proportion of institutional investors' turnover (January - October)                                                                        |
| 8. table  | Shares monthly turnover breakdown by investor categories (January - October)                                                               |
| 9. table  | Derivatives monthly turnover breakdown by investor categories (January - October)                                                          |
| 10. table | Spot market turnover breakdown by investor categories (October)                                                                            |
| 11. table | Spot market turnover breakdown by investor categories (January - October)                                                                  |
| 12. table | Shares turnover breakdown by investor categories (October)                                                                                 |
| 13. table | Shares turnover breakdown by investor categories (January - October)                                                                       |
| 14. table | Bonds' turonver breakdown by investor categories (October)                                                                                 |
| 15. table | Bonds' turonver breakdown by investor categories (January - October)                                                                       |
| 16. table | Certificate's turnover breakdown by investor categories (October)                                                                          |
| 17. table | Certificate's turnover breakdown by investor categories (January - October)                                                                |
| 18. table | BETa Market turnover breakdown by investor categories (October)                                                                            |
| 19. table | BETa Market turnover breakdown by investor categories (January - October)                                                                  |
| 20. table | Derivatives turnover breakdown by investor categories (October)                                                                            |
| 21. table | Derivatives turnover breakdown by investor categories (January - October)                                                                  |
| 22. table | Single equity based futures contract turnover breakdown by investor categories                                                             |
|           | (October)                                                                                                                                  |
| 23. table | Single equity based futures contract turnover breakdown by investor categories                                                             |
| 04 4-51-  | (January - October)                                                                                                                        |
| 24. table | Currencies futures contract turnover breakdown by investor categories (October)                                                            |
| 25. table | Currencies futures contract turnover breakdown by investor categories                                                                      |
| 00 table  | (January - October)                                                                                                                        |
| 26. table | Indices futures contract turnover breakdown by investor categories (October)                                                               |
| 27. table | Indices futures contract turnover breakdown by investor categories                                                                         |
| 28. table | (January - October)                                                                                                                        |
| 29. table | Commodities contracts turnover breakdown by investor categories (October)  Commodities contracts turnover breakdown by investor categories |
| Za. rabie |                                                                                                                                            |
|           | (January - October)                                                                                                                        |