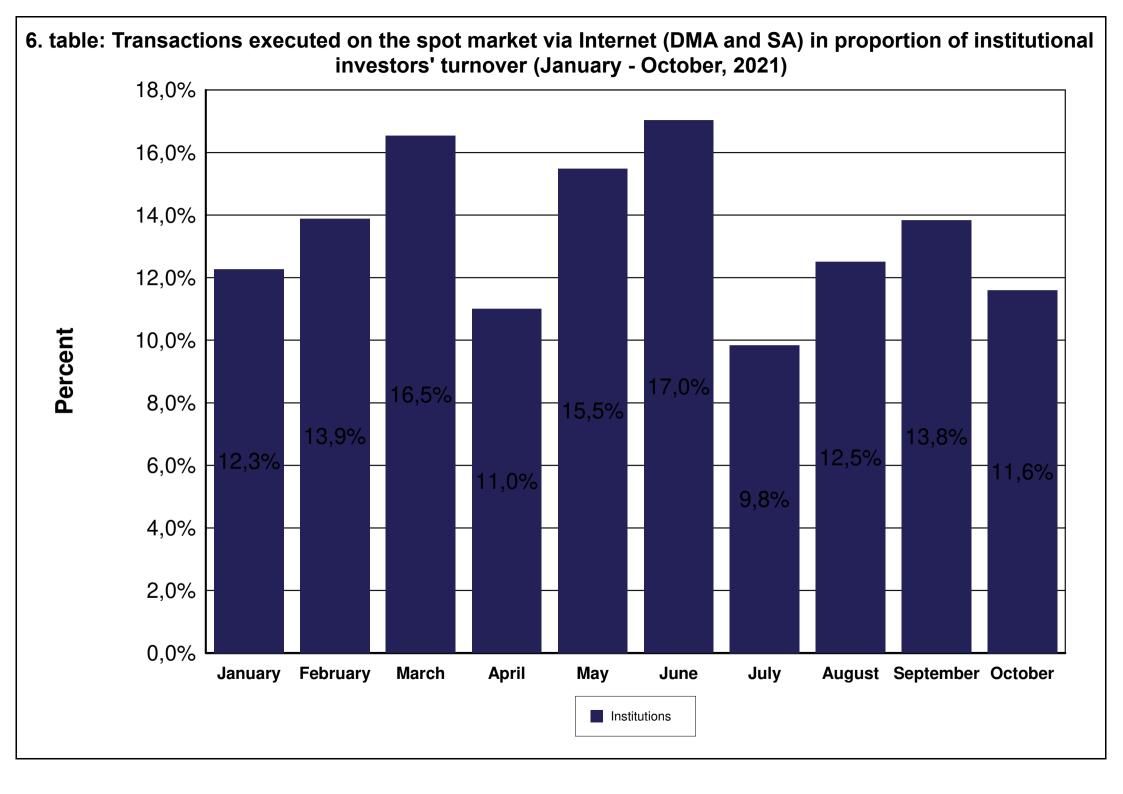

| TABLE     |                                                                                                                                            |
|-----------|--------------------------------------------------------------------------------------------------------------------------------------------|
| 1. table  | Number of securities accounts                                                                                                              |
| 2. table  | Number of section members' clients (January - October)                                                                                     |
| 3. table  | Breakdown of the securities accounts (January - October)                                                                                   |
| 4. table  | Transactions executed on the spot market via Internet in proportion of households'                                                         |
|           | turnover (January - October)                                                                                                               |
| 5. table  | Transactions executed on the derivatives market via Internet in proportion of                                                              |
|           | households' turnover (January - October)                                                                                                   |
| 6. table  | Transactions executed on the spot market via Internet (DMA and SA) in proportion of                                                        |
|           | institutional investors' turnover (January - October)                                                                                      |
| 7. table  | Transactions executed on the derivatives market via Internet (DMA and SA) in                                                               |
|           | proportion of institutional investors' turnover (January - October)                                                                        |
| 8. table  | Shares monthly turnover breakdown by investor categories (January - October)                                                               |
| 9. table  | Derivatives monthly turnover breakdown by investor categories (January - October)                                                          |
| 10. table | Spot market turnover breakdown by investor categories (October)                                                                            |
| 11. table | Spot market turnover breakdown by investor categories (January - October)                                                                  |
| 12. table | Shares turnover breakdown by investor categories (October)                                                                                 |
| 13. table | Shares turnover breakdown by investor categories (January - October)                                                                       |
| 14. table | Bonds' turonver breakdown by investor categories (October)                                                                                 |
| 15. table | Bonds' turonver breakdown by investor categories (January - October)                                                                       |
| 16. table | Certificate's turnover breakdown by investor categories (October)                                                                          |
| 17. table | Certificate's turnover breakdown by investor categories (January - October)                                                                |
| 18. table | BETa Market turnover breakdown by investor categories (October)                                                                            |
| 19. table | BETa Market turnover breakdown by investor categories (January - October)                                                                  |
| 20. table | Derivatives turnover breakdown by investor categories (October)                                                                            |
| 21. table | Derivatives turnover breakdown by investor categories (January - October)                                                                  |
| 22. table | Single equity based futures contract turnover breakdown by investor categories                                                             |
|           | (October)                                                                                                                                  |
| 23. table | Single equity based futures contract turnover breakdown by investor categories                                                             |
| 04 4-51-  | (January - October)                                                                                                                        |
| 24. table | Currencies futures contract turnover breakdown by investor categories (October)                                                            |
| 25. table | Currencies futures contract turnover breakdown by investor categories                                                                      |
| 00 table  | (January - October)                                                                                                                        |
| 26. table | Indices futures contract turnover breakdown by investor categories (October)                                                               |
| 27. table | Indices futures contract turnover breakdown by investor categories                                                                         |
| 28. table | (January - October)                                                                                                                        |
| 29. table | Commodities contracts turnover breakdown by investor categories (October)  Commodities contracts turnover breakdown by investor categories |
| Za. rabie |                                                                                                                                            |
|           | (January - October)                                                                                                                        |