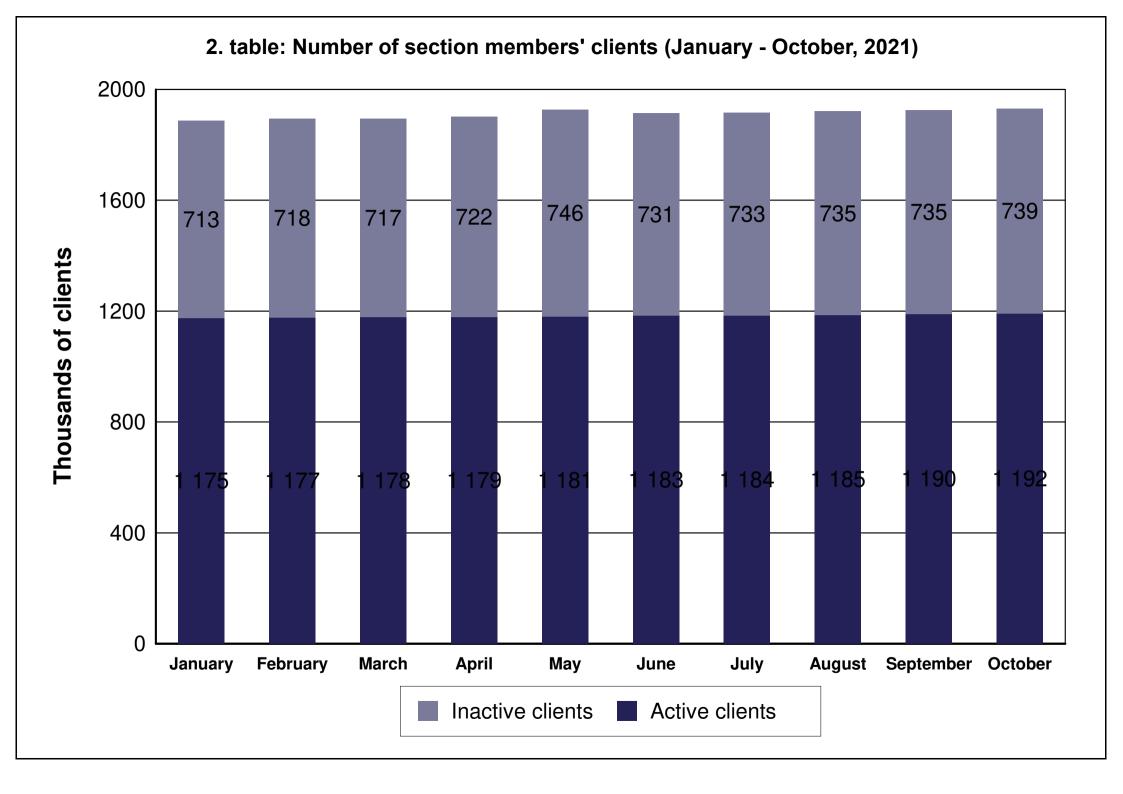

| TABLE     |                                                                                                                                            |
|-----------|--------------------------------------------------------------------------------------------------------------------------------------------|
| 1. table  | Number of securities accounts                                                                                                              |
| 2. table  | Number of section members' clients (January - October)                                                                                     |
| 3. table  | Breakdown of the securities accounts (January - October)                                                                                   |
| 4. table  | Transactions executed on the spot market via Internet in proportion of households'                                                         |
|           | turnover (January - October)                                                                                                               |
| 5. table  | Transactions executed on the derivatives market via Internet in proportion of                                                              |
|           | households' turnover (January - October)                                                                                                   |
| 6. table  | Transactions executed on the spot market via Internet (DMA and SA) in proportion of                                                        |
|           | institutional investors' turnover (January - October)                                                                                      |
| 7. table  | Transactions executed on the derivatives market via Internet (DMA and SA) in                                                               |
|           | proportion of institutional investors' turnover (January - October)                                                                        |
| 8. table  | Shares monthly turnover breakdown by investor categories (January - October)                                                               |
| 9. table  | Derivatives monthly turnover breakdown by investor categories (January - October)                                                          |
| 10. table | Spot market turnover breakdown by investor categories (October)                                                                            |
| 11. table | Spot market turnover breakdown by investor categories (January - October)                                                                  |
| 12. table | Shares turnover breakdown by investor categories (October)                                                                                 |
| 13. table | Shares turnover breakdown by investor categories (January - October)                                                                       |
| 14. table | Bonds' turonver breakdown by investor categories (October)                                                                                 |
| 15. table | Bonds' turonver breakdown by investor categories (January - October)                                                                       |
| 16. table | Certificate's turnover breakdown by investor categories (October)                                                                          |
| 17. table | Certificate's turnover breakdown by investor categories (January - October)                                                                |
| 18. table | BETa Market turnover breakdown by investor categories (October)                                                                            |
| 19. table | BETa Market turnover breakdown by investor categories (January - October)                                                                  |
| 20. table | Derivatives turnover breakdown by investor categories (October)                                                                            |
| 21. table | Derivatives turnover breakdown by investor categories (January - October)                                                                  |
| 22. table | Single equity based futures contract turnover breakdown by investor categories                                                             |
|           | (October)                                                                                                                                  |
| 23. table | Single equity based futures contract turnover breakdown by investor categories                                                             |
| 04 4-51-  | (January - October)                                                                                                                        |
| 24. table | Currencies futures contract turnover breakdown by investor categories (October)                                                            |
| 25. table | Currencies futures contract turnover breakdown by investor categories                                                                      |
| 00 table  | (January - October)                                                                                                                        |
| 26. table | Indices futures contract turnover breakdown by investor categories (October)                                                               |
| 27. table | Indices futures contract turnover breakdown by investor categories                                                                         |
| 28. table | (January - October)                                                                                                                        |
| 29. table | Commodities contracts turnover breakdown by investor categories (October)  Commodities contracts turnover breakdown by investor categories |
| Za. rabie |                                                                                                                                            |
|           | (January - October)                                                                                                                        |