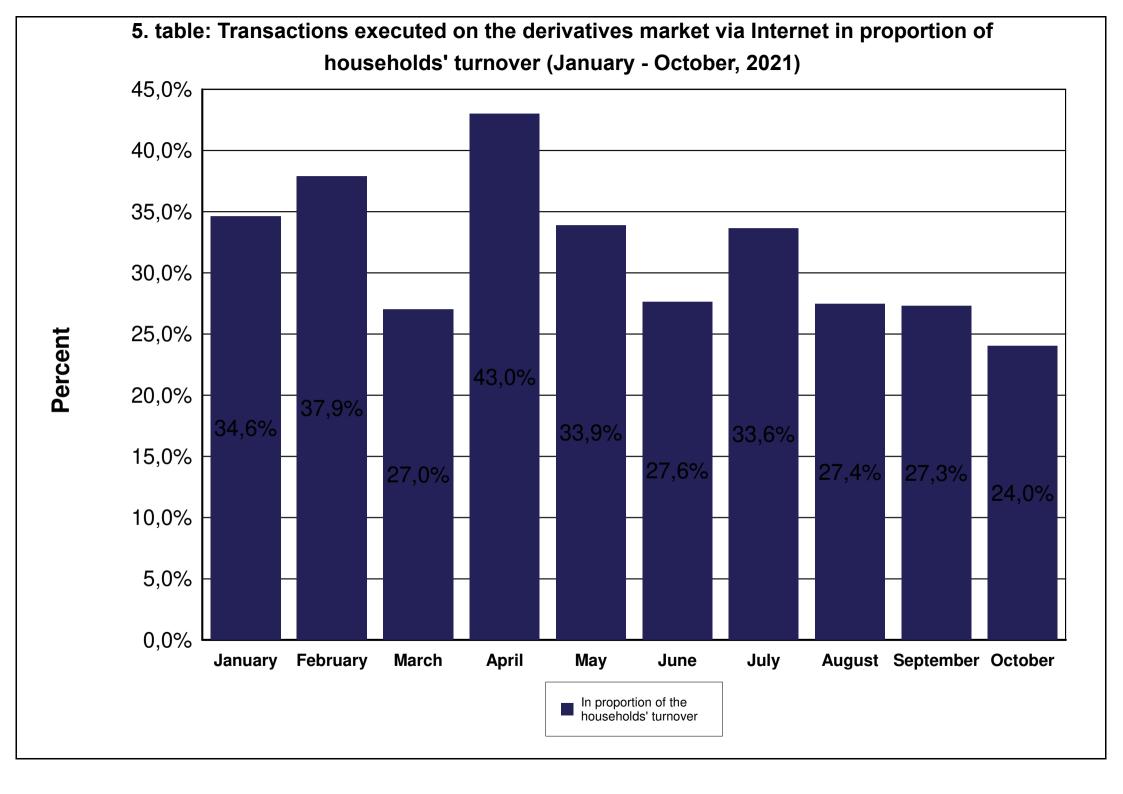

| TABLE     |                                                                                                                                            |
|-----------|--------------------------------------------------------------------------------------------------------------------------------------------|
| 1. table  | Number of securities accounts                                                                                                              |
| 2. table  | Number of section members' clients (January - October)                                                                                     |
| 3. table  | Breakdown of the securities accounts (January - October)                                                                                   |
| 4. table  | Transactions executed on the spot market via Internet in proportion of households'                                                         |
|           | turnover (January - October)                                                                                                               |
| 5. table  | Transactions executed on the derivatives market via Internet in proportion of                                                              |
|           | households' turnover (January - October)                                                                                                   |
| 6. table  | Transactions executed on the spot market via Internet (DMA and SA) in proportion of                                                        |
|           | institutional investors' turnover (January - October)                                                                                      |
| 7. table  | Transactions executed on the derivatives market via Internet (DMA and SA) in                                                               |
|           | proportion of institutional investors' turnover (January - October)                                                                        |
| 8. table  | Shares monthly turnover breakdown by investor categories (January - October)                                                               |
| 9. table  | Derivatives monthly turnover breakdown by investor categories (January - October)                                                          |
| 10. table | Spot market turnover breakdown by investor categories (October)                                                                            |
| 11. table | Spot market turnover breakdown by investor categories (January - October)                                                                  |
| 12. table | Shares turnover breakdown by investor categories (October)                                                                                 |
| 13. table | Shares turnover breakdown by investor categories (January - October)                                                                       |
| 14. table | Bonds' turonver breakdown by investor categories (October)                                                                                 |
| 15. table | Bonds' turonver breakdown by investor categories (January - October)                                                                       |
| 16. table | Certificate's turnover breakdown by investor categories (October)                                                                          |
| 17. table | Certificate's turnover breakdown by investor categories (January - October)                                                                |
| 18. table | BETa Market turnover breakdown by investor categories (October)                                                                            |
| 19. table | BETa Market turnover breakdown by investor categories (January - October)                                                                  |
| 20. table | Derivatives turnover breakdown by investor categories (October)                                                                            |
| 21. table | Derivatives turnover breakdown by investor categories (January - October)                                                                  |
| 22. table | Single equity based futures contract turnover breakdown by investor categories                                                             |
|           | (October)                                                                                                                                  |
| 23. table | Single equity based futures contract turnover breakdown by investor categories                                                             |
| 04 4-51-  | (January - October)                                                                                                                        |
| 24. table | Currencies futures contract turnover breakdown by investor categories (October)                                                            |
| 25. table | Currencies futures contract turnover breakdown by investor categories                                                                      |
| 00 table  | (January - October)                                                                                                                        |
| 26. table | Indices futures contract turnover breakdown by investor categories (October)                                                               |
| 27. table | Indices futures contract turnover breakdown by investor categories                                                                         |
| 28. table | (January - October)                                                                                                                        |
| 29. table | Commodities contracts turnover breakdown by investor categories (October)  Commodities contracts turnover breakdown by investor categories |
| Za. rabie |                                                                                                                                            |
|           | (January - October)                                                                                                                        |