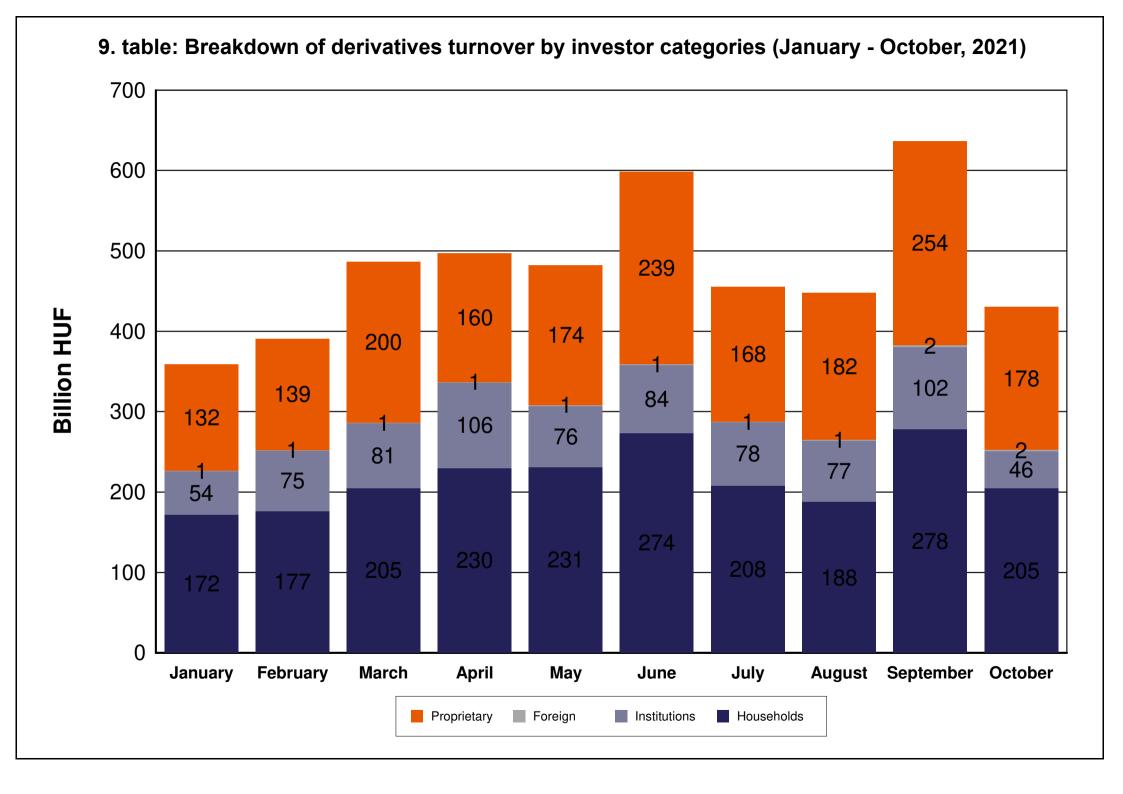

## **Monthly Statistics**

Turnover breakdown by investor categories

October 2021