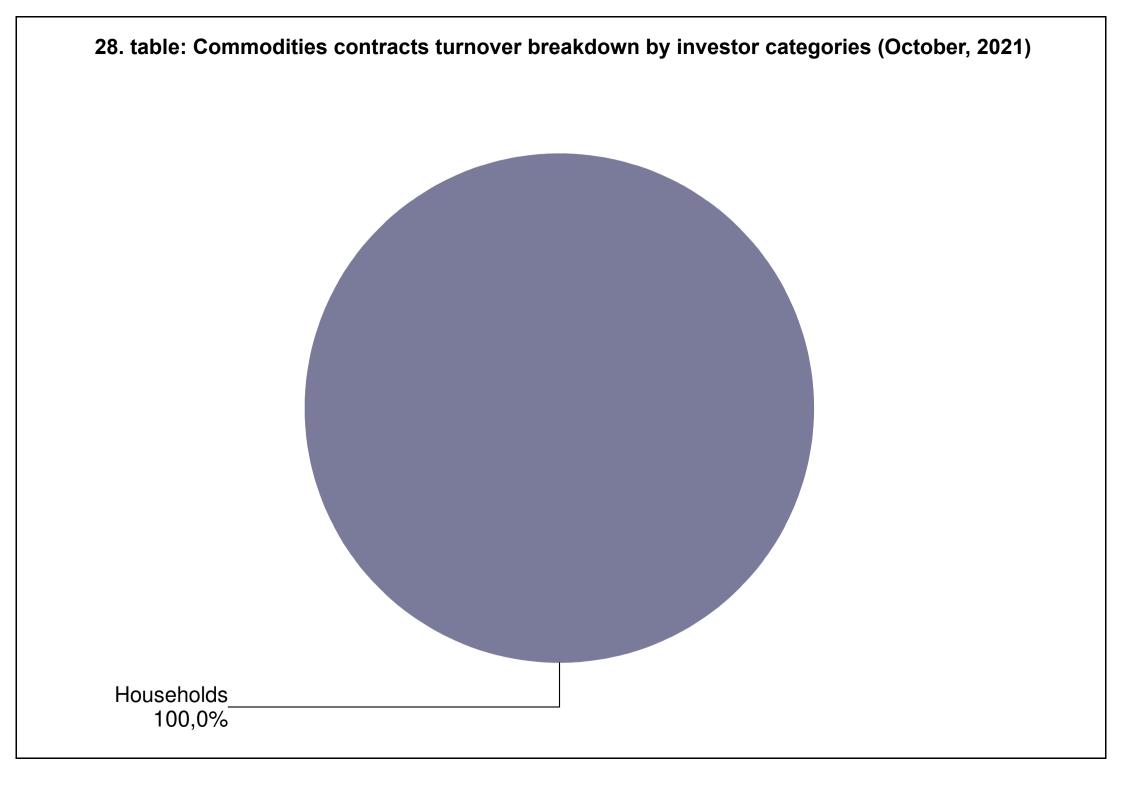

## 26. table: Indices futures contract turnover breakdown by investor categories (October, 2021)

29. table: Commodities contracts turnover breakdown by investor categories (January - October, 2021) Households 100,0%