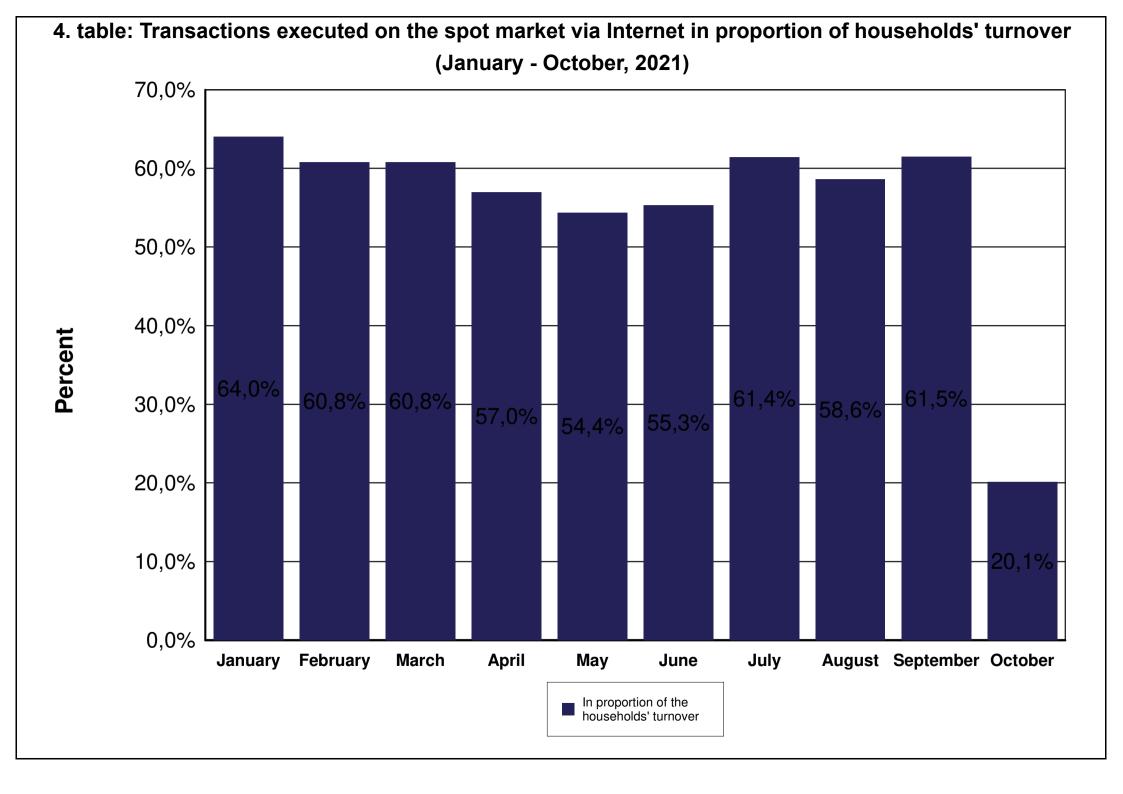

| TABLE     |                                                                                                                                            |
|-----------|--------------------------------------------------------------------------------------------------------------------------------------------|
| 1. table  | Number of securities accounts                                                                                                              |
| 2. table  | Number of section members' clients (January - October)                                                                                     |
| 3. table  | Breakdown of the securities accounts (January - October)                                                                                   |
| 4. table  | Transactions executed on the spot market via Internet in proportion of households'                                                         |
|           | turnover (January - October)                                                                                                               |
| 5. table  | Transactions executed on the derivatives market via Internet in proportion of                                                              |
|           | households' turnover (January - October)                                                                                                   |
| 6. table  | Transactions executed on the spot market via Internet (DMA and SA) in proportion of                                                        |
|           | institutional investors' turnover (January - October)                                                                                      |
| 7. table  | Transactions executed on the derivatives market via Internet (DMA and SA) in                                                               |
|           | proportion of institutional investors' turnover (January - October)                                                                        |
| 8. table  | Shares monthly turnover breakdown by investor categories (January - October)                                                               |
| 9. table  | Derivatives monthly turnover breakdown by investor categories (January - October)                                                          |
| 10. table | Spot market turnover breakdown by investor categories (October)                                                                            |
| 11. table | Spot market turnover breakdown by investor categories (January - October)                                                                  |
| 12. table | Shares turnover breakdown by investor categories (October)                                                                                 |
| 13. table | Shares turnover breakdown by investor categories (January - October)                                                                       |
| 14. table | Bonds' turonver breakdown by investor categories (October)                                                                                 |
| 15. table | Bonds' turonver breakdown by investor categories (January - October)                                                                       |
| 16. table | Certificate's turnover breakdown by investor categories (October)                                                                          |
| 17. table | Certificate's turnover breakdown by investor categories (January - October)                                                                |
| 18. table | BETa Market turnover breakdown by investor categories (October)                                                                            |
| 19. table | BETa Market turnover breakdown by investor categories (January - October)                                                                  |
| 20. table | Derivatives turnover breakdown by investor categories (October)                                                                            |
| 21. table | Derivatives turnover breakdown by investor categories (January - October)                                                                  |
| 22. table | Single equity based futures contract turnover breakdown by investor categories                                                             |
|           | (October)                                                                                                                                  |
| 23. table | Single equity based futures contract turnover breakdown by investor categories                                                             |
| 04 4-51-  | (January - October)                                                                                                                        |
| 24. table | Currencies futures contract turnover breakdown by investor categories (October)                                                            |
| 25. table | Currencies futures contract turnover breakdown by investor categories                                                                      |
| 00 table  | (January - October)                                                                                                                        |
| 26. table | Indices futures contract turnover breakdown by investor categories (October)                                                               |
| 27. table | Indices futures contract turnover breakdown by investor categories                                                                         |
| 28. table | (January - October)                                                                                                                        |
| 29. table | Commodities contracts turnover breakdown by investor categories (October)  Commodities contracts turnover breakdown by investor categories |
| Za. rabie |                                                                                                                                            |
|           | (January - October)                                                                                                                        |