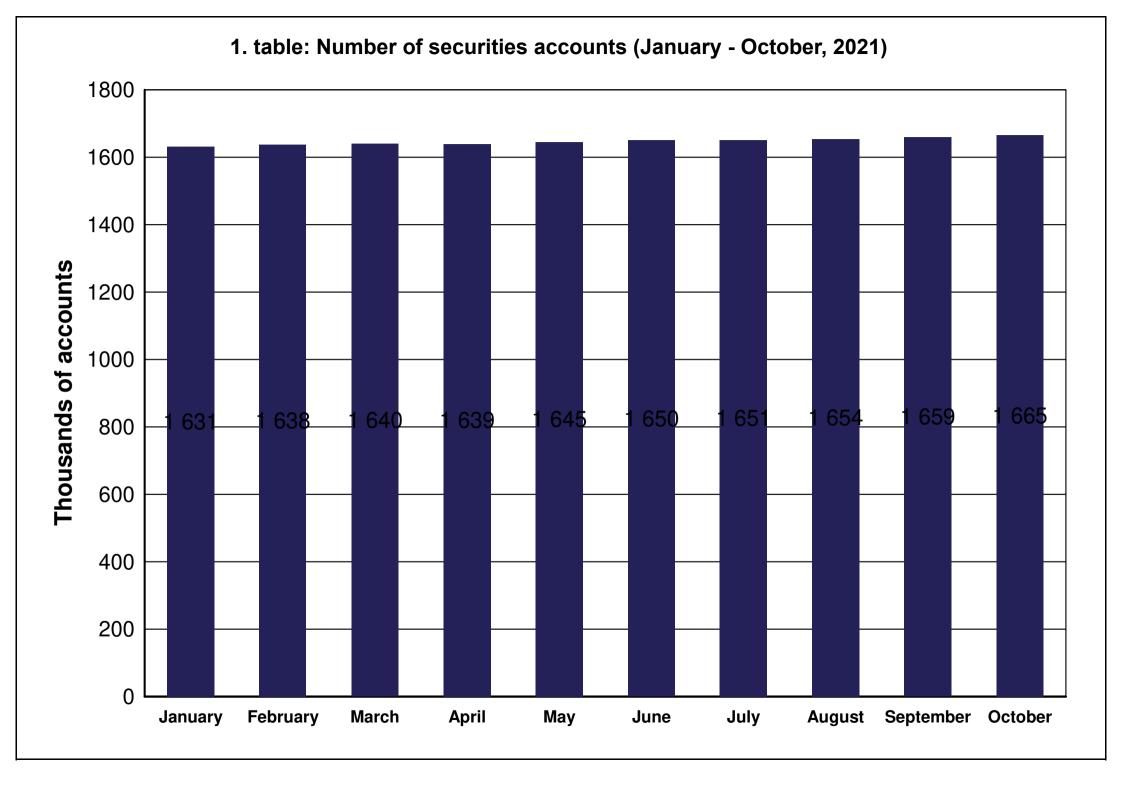

| TABLE     |                                                                                                                                            |
|-----------|--------------------------------------------------------------------------------------------------------------------------------------------|
| 1. table  | Number of securities accounts                                                                                                              |
| 2. table  | Number of section members' clients (January - October)                                                                                     |
| 3. table  | Breakdown of the securities accounts (January - October)                                                                                   |
| 4. table  | Transactions executed on the spot market via Internet in proportion of households'                                                         |
|           | turnover (January - October)                                                                                                               |
| 5. table  | Transactions executed on the derivatives market via Internet in proportion of                                                              |
|           | households' turnover (January - October)                                                                                                   |
| 6. table  | Transactions executed on the spot market via Internet (DMA and SA) in proportion of                                                        |
|           | institutional investors' turnover (January - October)                                                                                      |
| 7. table  | Transactions executed on the derivatives market via Internet (DMA and SA) in                                                               |
|           | proportion of institutional investors' turnover (January - October)                                                                        |
| 8. table  | Shares monthly turnover breakdown by investor categories (January - October)                                                               |
| 9. table  | Derivatives monthly turnover breakdown by investor categories (January - October)                                                          |
| 10. table | Spot market turnover breakdown by investor categories (October)                                                                            |
| 11. table | Spot market turnover breakdown by investor categories (January - October)                                                                  |
| 12. table | Shares turnover breakdown by investor categories (October)                                                                                 |
| 13. table | Shares turnover breakdown by investor categories (January - October)                                                                       |
| 14. table | Bonds' turonver breakdown by investor categories (October)                                                                                 |
| 15. table | Bonds' turonver breakdown by investor categories (January - October)                                                                       |
| 16. table | Certificate's turnover breakdown by investor categories (October)                                                                          |
| 17. table | Certificate's turnover breakdown by investor categories (January - October)                                                                |
| 18. table | BETa Market turnover breakdown by investor categories (October)                                                                            |
| 19. table | BETa Market turnover breakdown by investor categories (January - October)                                                                  |
| 20. table | Derivatives turnover breakdown by investor categories (October)                                                                            |
| 21. table | Derivatives turnover breakdown by investor categories (January - October)                                                                  |
| 22. table | Single equity based futures contract turnover breakdown by investor categories                                                             |
|           | (October)                                                                                                                                  |
| 23. table | Single equity based futures contract turnover breakdown by investor categories                                                             |
| 04 4-51-  | (January - October)                                                                                                                        |
| 24. table | Currencies futures contract turnover breakdown by investor categories (October)                                                            |
| 25. table | Currencies futures contract turnover breakdown by investor categories                                                                      |
| 00 table  | (January - October)                                                                                                                        |
| 26. table | Indices futures contract turnover breakdown by investor categories (October)                                                               |
| 27. table | Indices futures contract turnover breakdown by investor categories                                                                         |
| 28. table | (January - October)                                                                                                                        |
| 29. table | Commodities contracts turnover breakdown by investor categories (October)  Commodities contracts turnover breakdown by investor categories |
| Za. rabie |                                                                                                                                            |
|           | (January - October)                                                                                                                        |