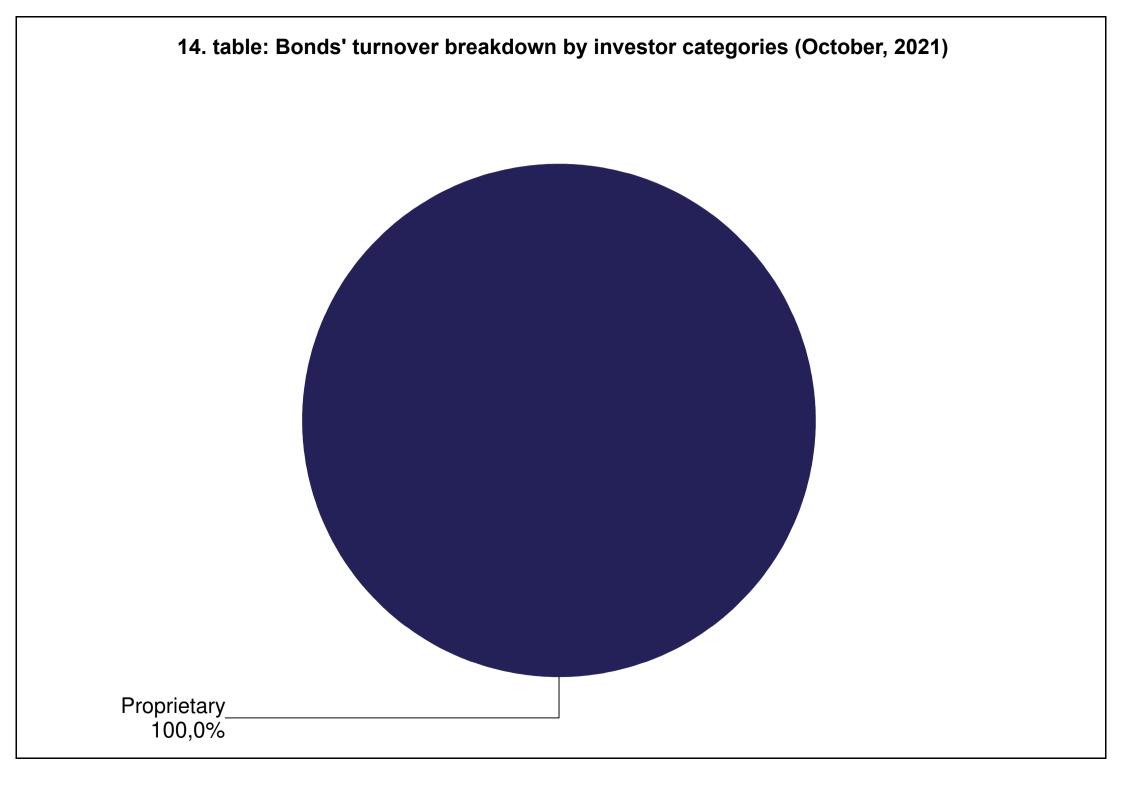

## 15. table: Bonds' turnover breakdown by investor categories (January - October, 2021)