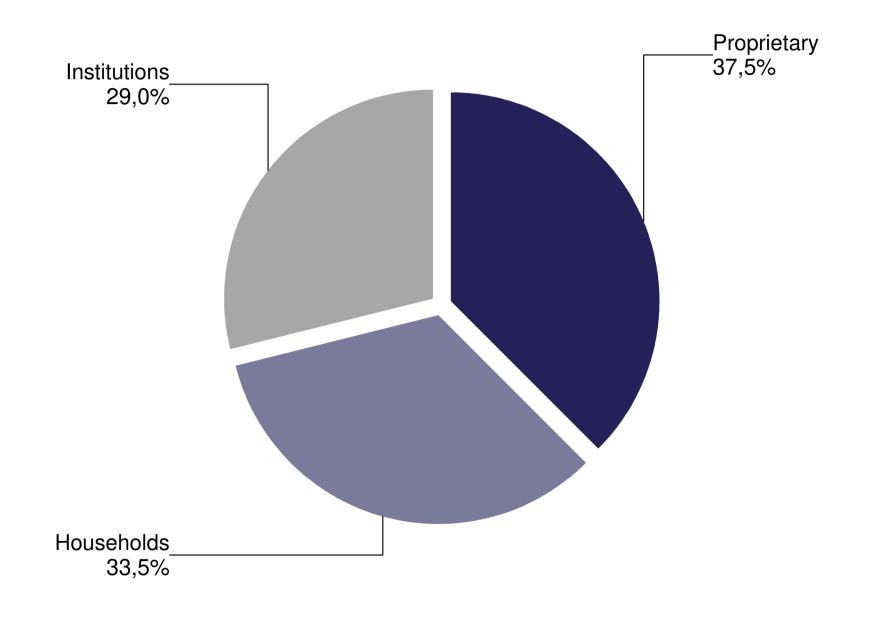

## 15. table: Bonds' turnover breakdown by investor categories (January - October, 2021)