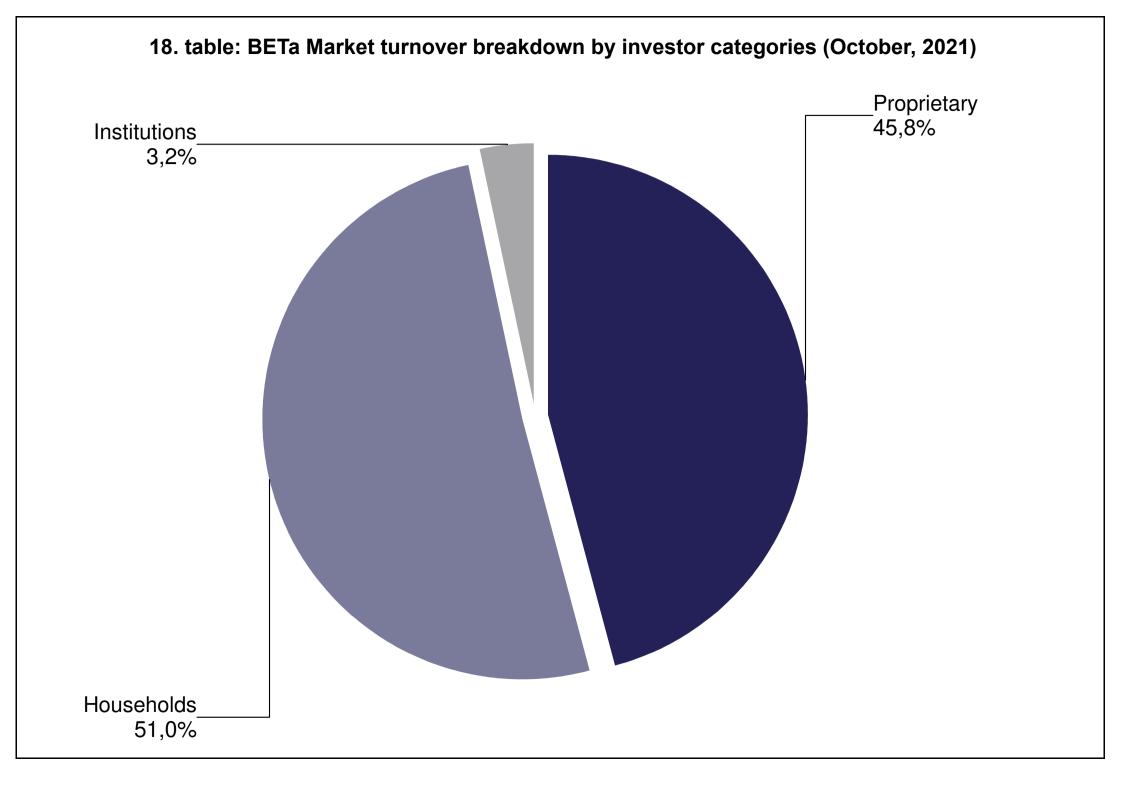

|
| 29. table | Commodities contracts turnover breakdown by investor categories (October)  Commodities contracts turnover breakdown by investor categories |
| Za. rabie |                                                                                                                                            |
|           | (January - October)                                                                                                                        |



## **Monthly Statistics**

Turnover breakdown by investor categories

October 2021





































## 15. table: Bonds' turnover breakdown by investor categories (January - October, 2021)

















## 21. table: Derivatives turnover breakdown by investor categories (January - October, 2021)









25. table: Currencies futures contract turnover breakdown by investor categories (January - October, 2021)



## 26. table: Indices futures contract turnover breakdown by investor categories (October, 2021)









29. table: Commodities contracts turnover breakdown by investor categories (January - October, 2021) Households 100,0%