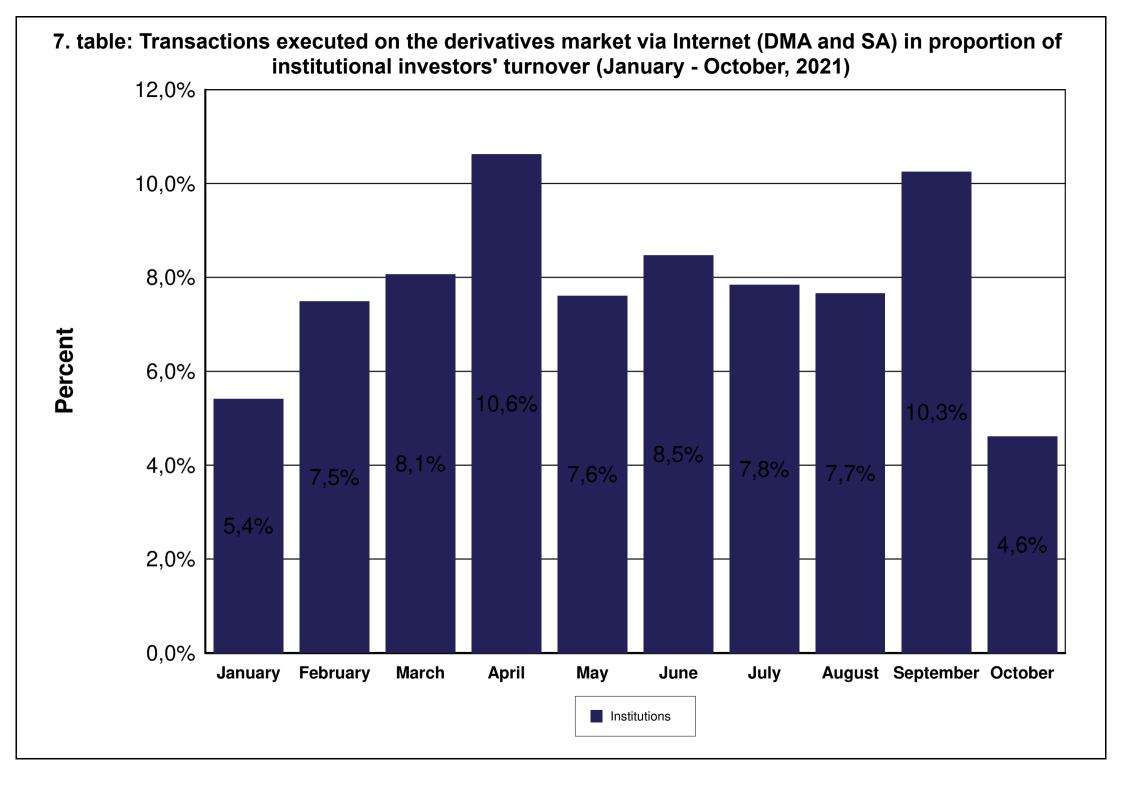

| TABLE     |                                                                                                                                            |
|-----------|--------------------------------------------------------------------------------------------------------------------------------------------|
| 1. table  | Number of securities accounts                                                                                                              |
| 2. table  | Number of section members' clients (January - October)                                                                                     |
| 3. table  | Breakdown of the securities accounts (January - October)                                                                                   |
| 4. table  | Transactions executed on the spot market via Internet in proportion of households'                                                         |
|           | turnover (January - October)                                                                                                               |
| 5. table  | Transactions executed on the derivatives market via Internet in proportion of                                                              |
|           | households' turnover (January - October)                                                                                                   |
| 6. table  | Transactions executed on the spot market via Internet (DMA and SA) in proportion of                                                        |
|           | institutional investors' turnover (January - October)                                                                                      |
| 7. table  | Transactions executed on the derivatives market via Internet (DMA and SA) in                                                               |
|           | proportion of institutional investors' turnover (January - October)                                                                        |
| 8. table  | Shares monthly turnover breakdown by investor categories (January - October)                                                               |
| 9. table  | Derivatives monthly turnover breakdown by investor categories (January - October)                                                          |
| 10. table | Spot market turnover breakdown by investor categories (October)                                                                            |
| 11. table | Spot market turnover breakdown by investor categories (January - October)                                                                  |
| 12. table | Shares turnover breakdown by investor categories (October)                                                                                 |
| 13. table | Shares turnover breakdown by investor categories (January - October)                                                                       |
| 14. table | Bonds' turonver breakdown by investor categories (October)                                                                                 |
| 15. table | Bonds' turonver breakdown by investor categories (January - October)                                                                       |
| 16. table | Certificate's turnover breakdown by investor categories (October)                                                                          |
| 17. table | Certificate's turnover breakdown by investor categories (January - October)                                                                |
| 18. table | BETa Market turnover breakdown by investor categories (October)                                                                            |
| 19. table | BETa Market turnover breakdown by investor categories (January - October)                                                                  |
| 20. table | Derivatives turnover breakdown by investor categories (October)                                                                            |
| 21. table | Derivatives turnover breakdown by investor categories (January - October)                                                                  |
| 22. table | Single equity based futures contract turnover breakdown by investor categories                                                             |
|           | (October)                                                                                                                                  |
| 23. table | Single equity based futures contract turnover breakdown by investor categories                                                             |
| 04 4-51-  | (January - October)                                                                                                                        |
| 24. table | Currencies futures contract turnover breakdown by investor categories (October)                                                            |
| 25. table | Currencies futures contract turnover breakdown by investor categories                                                                      |
| 00 table  | (January - October)                                                                                                                        |
| 26. table | Indices futures contract turnover breakdown by investor categories (October)                                                               |
| 27. table | Indices futures contract turnover breakdown by investor categories                                                                         |
| 28. table | (January - October)                                                                                                                        |
| 29. table | Commodities contracts turnover breakdown by investor categories (October)  Commodities contracts turnover breakdown by investor categories |
| Za. rabie |                                                                                                                                            |
|           | (January - October)                                                                                                                        |