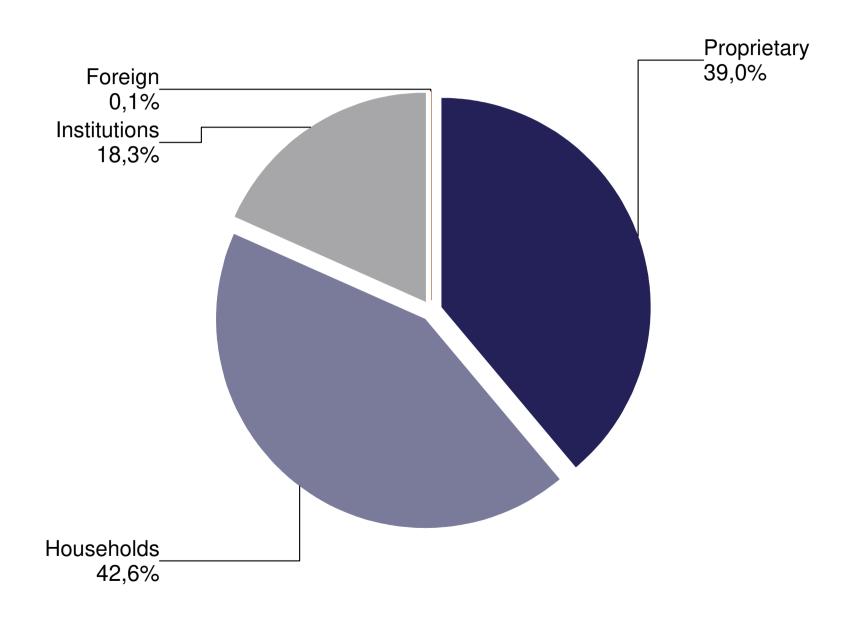

## 21. table: Derivatives turnover breakdown by investor categories (January - October, 2021)

25. table: Currencies futures contract turnover breakdown by investor categories (January - October, 2021)