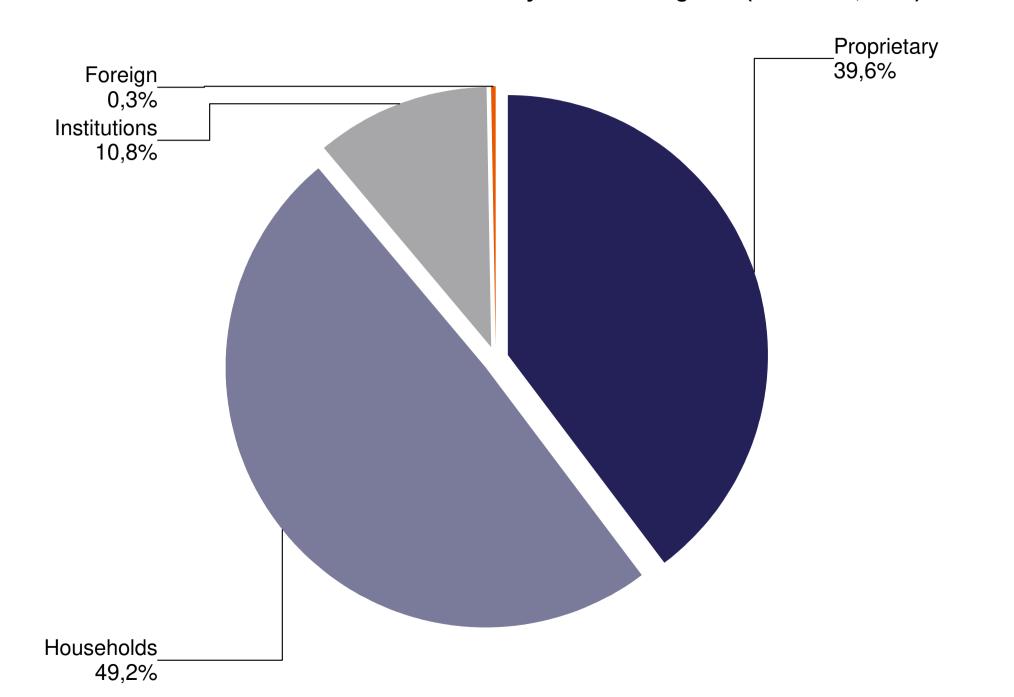

## 20. table: Derivatives turnover breakdown by investor categories (November, 2021)

28. table: Commodities contracts turnover breakdown by investor categories (November, 2021)

Households\_ 100,0%