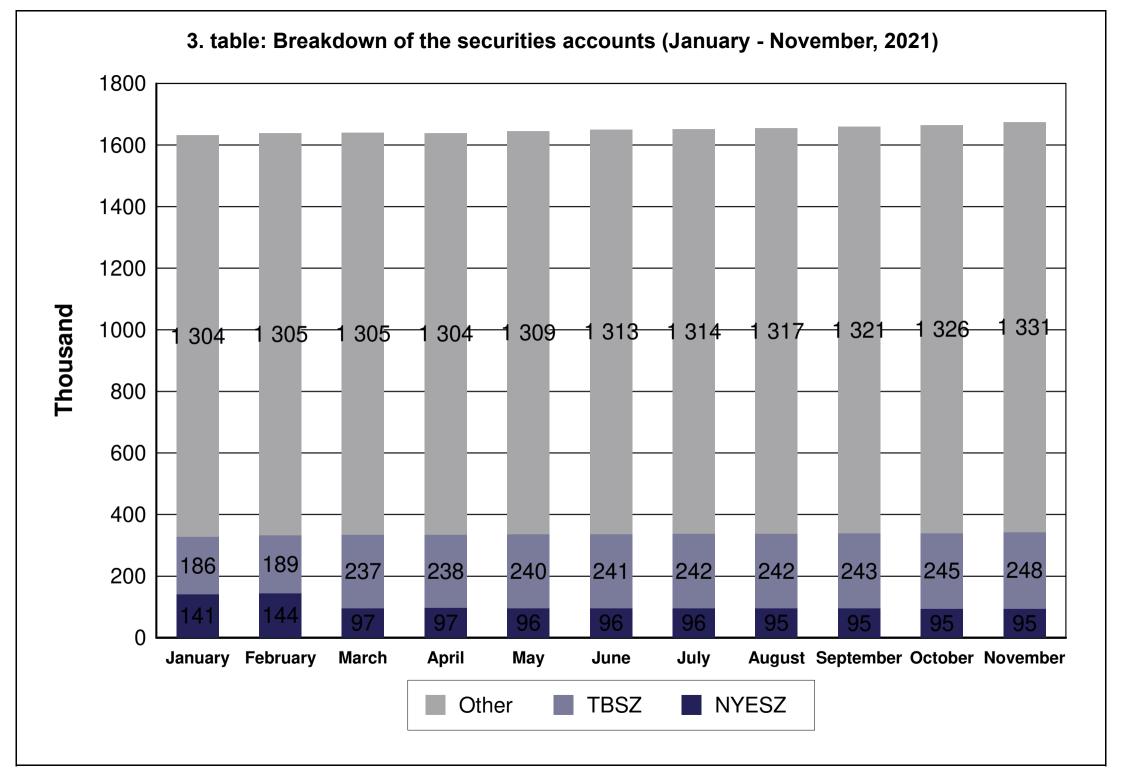

| TABLE         1. table       Number of securities accounts         2. table       Number of section members' clients (January - November)         3. table       Breakdown of the securities accounts (January - November)         4. table       Transactions executed on the spot market via Internet in proportion of households' turnover (January - November)         5. table       Transactions executed on the derivatives market via Internet in proportion of households' turnover (January - November)         6. table       Transactions executed on the spot market via Internet (DMA and SA) in proportion of institutional investors' turnover (January - November)         7. table       Transactions executed on the derivatives market via Internet (DMA and SA) in proportion of institutional investors' turnover (January - November)         8. table       Shares monthly turnover breakdown by investor categories (January - November)         9. table       Derivatives monthly turnover breakdown by investor categories (January - November)         10. table       Spot market turnover breakdown by investor categories (January - November)         11. table       Spot market turnover breakdown by investor categories (January - November)         12. table       Shares turnover breakdown by investor categories (January - November)         13. table       Shares turnover breakdown by investor categories (January - November)         13. table       Shares turnover breakdown by investor categories (January - November)                                                                                                                                                                                                                                                                                                                                                                                                                                                                                                                                                                    |
|------------------------------------------------------------------------------------------------------------------------------------------------------------------------------------------------------------------------------------------------------------------------------------------------------------------------------------------------------------------------------------------------------------------------------------------------------------------------------------------------------------------------------------------------------------------------------------------------------------------------------------------------------------------------------------------------------------------------------------------------------------------------------------------------------------------------------------------------------------------------------------------------------------------------------------------------------------------------------------------------------------------------------------------------------------------------------------------------------------------------------------------------------------------------------------------------------------------------------------------------------------------------------------------------------------------------------------------------------------------------------------------------------------------------------------------------------------------------------------------------------------------------------------------------------------------------------------------------------------------------------------------------------------------------------------------------------------------------------------------------------------------------------------------------------------------------------------------------------------------------------------------------------------------------------------------------------------------------------------------------------------------------------------------------------------------------------------------------------------------------------------------------|
| <ul> <li>2. table Number of section members' clients (January - November)</li> <li>3. table Breakdown of the securities accounts (January - November)</li> <li>4. table Transactions executed on the spot market via Internet in proportion of households' turnover (January - November)</li> <li>5. table Transactions executed on the derivatives market via Internet in proportion of households' turnover (January - November)</li> <li>6. table Transactions executed on the spot market via Internet (DMA and SA) in proportion of institutional investors' turnover (January - November)</li> <li>7. table Transactions executed on the derivatives market via Internet (DMA and SA) in proportion of institutional investors' turnover (January - November)</li> <li>8. table Shares monthly turnover breakdown by investor categories (January - November)</li> <li>9. table Derivatives monthly turnover breakdown by investor categories (January - November)</li> <li>10. table Spot market turnover breakdown by investor categories (January - November)</li> <li>11. table Spot market turnover breakdown by investor categories (January - November)</li> <li>12. table Shares turnover breakdown by investor categories (January - November)</li> <li>13. table Shares turnover breakdown by investor categories (January - November)</li> <li>14. table Bonds' turnover breakdown by investor categories (November)</li> </ul>                                                                                                                                                                                                                                                                                                                                                                                                                                                                                                                                                                                                                                                                                               |
| <ul> <li>3. table</li> <li>Breakdown of the securities accounts (January - November)</li> <li>4. table</li> <li>Transactions executed on the spot market via Internet in proportion of households'<br/>turnover (January - November)</li> <li>5. table</li> <li>Transactions executed on the derivatives market via Internet in proportion of<br/>households' turnover (January - November)</li> <li>6. table</li> <li>Transactions executed on the spot market via Internet (DMA and SA) in proportion of<br/>institutional investors' turnover (January - November)</li> <li>7. table</li> <li>Transactions executed on the derivatives market via Internet (DMA and SA) in<br/>proportion of institutional investors' turnover (January - November)</li> <li>8. table</li> <li>Shares monthly turnover breakdown by investor categories (January - November)</li> <li>10. table</li> <li>Spot market turnover breakdown by investor categories (January - November)</li> <li>Spot market turnover breakdown by investor categories (January - November)</li> <li>Shares turnover breakdown by investor categories (January - November)</li> <li>Shares turnover breakdown by investor categories (January - November)</li> <li>Shares turnover breakdown by investor categories (January - November)</li> <li>Shares turnover breakdown by investor categories (January - November)</li> <li>Shares turnover breakdown by investor categories (January - November)</li> <li>Shares turnover breakdown by investor categories (January - November)</li> <li>Shares turnover breakdown by investor categories (January - November)</li> <li>Shares turnover breakdown by investor categories (January - November)</li> <li>Shares turnover breakdown by investor categories (January - November)</li> <li>Shares turnover breakdown by investor categories (January - November)</li> <li>Shares turnover breakdown by investor categories (January - November)</li> <li>Shares turnover breakdown by investor categories (January - November)</li> </ul>                                                                                      |
| <ul> <li>4. table Transactions executed on the spot market via Internet in proportion of households' turnover (January - November)</li> <li>5. table Transactions executed on the derivatives market via Internet in proportion of households' turnover (January - November)</li> <li>6. table Transactions executed on the spot market via Internet (DMA and SA) in proportion of institutional investors' turnover (January - November)</li> <li>7. table Transactions executed on the derivatives market via Internet (DMA and SA) in proportion of institutional investors' turnover (January - November)</li> <li>8. table Shares monthly turnover breakdown by investor categories (January - November)</li> <li>9. table Derivatives monthly turnover breakdown by investor categories (January - November)</li> <li>10. table Spot market turnover breakdown by investor categories (January - November)</li> <li>11. table Spot market turnover breakdown by investor categories (January - November)</li> <li>12. table Shares turnover breakdown by investor categories (January - November)</li> <li>13. table Shares turnover breakdown by investor categories (January - November)</li> <li>14. table Bonds' turonver breakdown by investor categories (November)</li> </ul>                                                                                                                                                                                                                                                                                                                                                                                                                                                                                                                                                                                                                                                                                                                                                                                                                                                     |
| <ul> <li>turnover (January - November)</li> <li>5. table</li> <li>Transactions executed on the derivatives market via Internet in proportion of<br/>households' turnover (January - November)</li> <li>6. table</li> <li>Transactions executed on the spot market via Internet (DMA and SA) in proportion of<br/>institutional investors' turnover (January - November)</li> <li>7. table</li> <li>Transactions executed on the derivatives market via Internet (DMA and SA) in<br/>proportion of institutional investors' turnover (January - November)</li> <li>8. table</li> <li>Shares monthly turnover breakdown by investor categories (January - November)</li> <li>9. table</li> <li>Derivatives monthly turnover breakdown by investor categories (January - November)</li> <li>10. table</li> <li>Spot market turnover breakdown by investor categories (January - November)</li> <li>Shares turnover breakdown by investor categories (January - November)</li> <li>12. table</li> <li>Shares turnover breakdown by investor categories (January - November)</li> <li>Shares turnover breakdown by investor categories (January - November)</li> <li>Shares turnover breakdown by investor categories (January - November)</li> <li>13. table</li> <li>Bonds' turonver breakdown by investor categories (January - November)</li> <li>Hatable</li> </ul>                                                                                                                                                                                                                                                                                                                                                                                                                                                                                                                                                                                                                                                                                                                                                                            |
| <ul> <li>5. table Transactions executed on the derivatives market via Internet in proportion of households' turnover (January - November)</li> <li>6. table Transactions executed on the spot market via Internet (DMA and SA) in proportion of institutional investors' turnover (January - November)</li> <li>7. table Transactions executed on the derivatives market via Internet (DMA and SA) in proportion of institutional investors' turnover (January - November)</li> <li>8. table Shares monthly turnover breakdown by investor categories (January - November)</li> <li>9. table Derivatives monthly turnover breakdown by investor categories (January - November)</li> <li>10. table Spot market turnover breakdown by investor categories (January - November)</li> <li>12. table Shares turnover breakdown by investor categories (January - November)</li> <li>13. table Shares turnover breakdown by investor categories (January - November)</li> <li>14. table Bonds' turonver breakdown by investor categories (November)</li> </ul>                                                                                                                                                                                                                                                                                                                                                                                                                                                                                                                                                                                                                                                                                                                                                                                                                                                                                                                                                                                                                                                                                      |
| <ul> <li>households' turnover (January - November)</li> <li>Transactions executed on the spot market via Internet (DMA and SA) in proportion of<br/>institutional investors' turnover (January - November)</li> <li>table</li> <li>Transactions executed on the derivatives market via Internet (DMA and SA) in<br/>proportion of institutional investors' turnover (January - November)</li> <li>table</li> <li>Shares monthly turnover breakdown by investor categories (January - November)</li> <li>table</li> <li>Spot market turnover breakdown by investor categories (January - November)</li> <li>Spot market turnover breakdown by investor categories (January - November)</li> <li>table</li> <li>Spot market turnover breakdown by investor categories (January - November)</li> <li>table</li> <li>Shares turnover breakdown by investor categories (January - November)</li> <li>table</li> <li>Shares turnover breakdown by investor categories (January - November)</li> <li>table</li> <li>Shares turnover breakdown by investor categories (January - November)</li> <li>table</li> &lt;</ul> |
| <ul> <li>6. table Transactions executed on the spot market via Internet (DMA and SA) in proportion of institutional investors' turnover (January - November)</li> <li>7. table Transactions executed on the derivatives market via Internet (DMA and SA) in proportion of institutional investors' turnover (January - November)</li> <li>8. table Shares monthly turnover breakdown by investor categories (January - November)</li> <li>9. table Derivatives monthly turnover breakdown by investor categories (January - November)</li> <li>10. table Spot market turnover breakdown by investor categories (November)</li> <li>11. table Spot market turnover breakdown by investor categories (January - November)</li> <li>12. table Shares turnover breakdown by investor categories (November)</li> <li>13. table Shares turnover breakdown by investor categories (January - November)</li> <li>14. table Bonds' turonver breakdown by investor categories (November)</li> </ul>                                                                                                                                                                                                                                                                                                                                                                                                                                                                                                                                                                                                                                                                                                                                                                                                                                                                                                                                                                                                                                                                                                                                                      |
| <ul> <li>7. table Transactions executed on the derivatives market via Internet (DMA and SA) in proportion of institutional investors' turnover (January - November)</li> <li>8. table Shares monthly turnover breakdown by investor categories (January - November)</li> <li>9. table Derivatives monthly turnover breakdown by investor categories (January - November)</li> <li>10. table Spot market turnover breakdown by investor categories (November)</li> <li>11. table Spot market turnover breakdown by investor categories (January - November)</li> <li>12. table Shares turnover breakdown by investor categories (November)</li> <li>13. table Bonds' turonver breakdown by investor categories (November)</li> </ul>                                                                                                                                                                                                                                                                                                                                                                                                                                                                                                                                                                                                                                                                                                                                                                                                                                                                                                                                                                                                                                                                                                                                                                                                                                                                                                                                                                                                            |
| <ul> <li>proportion of institutional investors' turnover (January - November)</li> <li>8. table</li> <li>9. table</li> <li>10. table</li> <li>11. table</li> <li>12. table</li> <li>13. table</li> <li>14. table</li> <li>15. table</li> <li>16. table</li> <li>17. table</li> <li>18. table</li> <li>19. table</li> <li>19. table</li> <li>10. table</li> <li>10. table</li> <li>10. table</li> <li>11. table</li> <li>12. table</li> <li>13. table</li> <li>14. table</li> <li>15. table</li> <li>16. table</li> <li>17. table</li> <li>18. table</li> <li>19. table</li> <li>10. table</li> <li>10. table</li> <li>10. table</li> <li>10. table</li> <li>11. table</li> <li>12. table</li> <li>13. table</li> <li>14. table</li> <li>14. table</li> <li>15. table</li> <li>15. table</li> <li>16. table</li> <li>17. table</li> <li>18. table</li> <li>19. table</li> <li>19.</li></ul>        |
| <ul> <li>9. table Derivatives monthly turnover breakdown by investor categories (January - November)</li> <li>10. table Spot market turnover breakdown by investor categories (November)</li> <li>11. table Spot market turnover breakdown by investor categories (January - November)</li> <li>12. table Shares turnover breakdown by investor categories (November)</li> <li>13. table Shares turnover breakdown by investor categories (January - November)</li> <li>14. table Bonds' turonver breakdown by investor categories (November)</li> </ul>                                                                                                                                                                                                                                                                                                                                                                                                                                                                                                                                                                                                                                                                                                                                                                                                                                                                                                                                                                                                                                                                                                                                                                                                                                                                                                                                                                                                                                                                                                                                                                                       |
| <ul> <li>10. table Spot market turnover breakdown by investor categories (November)</li> <li>11. table Spot market turnover breakdown by investor categories (January - November)</li> <li>12. table Shares turnover breakdown by investor categories (November)</li> <li>13. table Shares turnover breakdown by investor categories (January - November)</li> <li>14. table Bonds' turonver breakdown by investor categories (November)</li> </ul>                                                                                                                                                                                                                                                                                                                                                                                                                                                                                                                                                                                                                                                                                                                                                                                                                                                                                                                                                                                                                                                                                                                                                                                                                                                                                                                                                                                                                                                                                                                                                                                                                                                                                            |
| <ul> <li>11. table Spot market turnover breakdown by investor categories (January - November)</li> <li>12. table Shares turnover breakdown by investor categories (November)</li> <li>13. table Shares turnover breakdown by investor categories (January - November)</li> <li>14. table Bonds' turonver breakdown by investor categories (November)</li> </ul>                                                                                                                                                                                                                                                                                                                                                                                                                                                                                                                                                                                                                                                                                                                                                                                                                                                                                                                                                                                                                                                                                                                                                                                                                                                                                                                                                                                                                                                                                                                                                                                                                                                                                                                                                                                |
| <ul> <li>12. table Shares turnover breakdown by investor categories (November)</li> <li>13. table Shares turnover breakdown by investor categories (January - November)</li> <li>14. table Bonds' turonver breakdown by investor categories (November)</li> </ul>                                                                                                                                                                                                                                                                                                                                                                                                                                                                                                                                                                                                                                                                                                                                                                                                                                                                                                                                                                                                                                                                                                                                                                                                                                                                                                                                                                                                                                                                                                                                                                                                                                                                                                                                                                                                                                                                              |
| <ul> <li>13. table Shares turnover breakdown by investor categories (January - November)</li> <li>14. table Bonds' turonver breakdown by investor categories (November)</li> </ul>                                                                                                                                                                                                                                                                                                                                                                                                                                                                                                                                                                                                                                                                                                                                                                                                                                                                                                                                                                                                                                                                                                                                                                                                                                                                                                                                                                                                                                                                                                                                                                                                                                                                                                                                                                                                                                                                                                                                                             |
| 14. table Bonds' turonver breakdown by investor categories (November)                                                                                                                                                                                                                                                                                                                                                                                                                                                                                                                                                                                                                                                                                                                                                                                                                                                                                                                                                                                                                                                                                                                                                                                                                                                                                                                                                                                                                                                                                                                                                                                                                                                                                                                                                                                                                                                                                                                                                                                                                                                                          |
| <b>, , , , , , , , , ,</b>                                                                                                                                                                                                                                                                                                                                                                                                                                                                                                                                                                                                                                                                                                                                                                                                                                                                                                                                                                                                                                                                                                                                                                                                                                                                                                                                                                                                                                                                                                                                                                                                                                                                                                                                                                                                                                                                                                                                                                                                                                                                                                                     |
|                                                                                                                                                                                                                                                                                                                                                                                                                                                                                                                                                                                                                                                                                                                                                                                                                                                                                                                                                                                                                                                                                                                                                                                                                                                                                                                                                                                                                                                                                                                                                                                                                                                                                                                                                                                                                                                                                                                                                                                                                                                                                                                                                |
| 15. table Bonds' turonver breakdown by investor categories (January - November)                                                                                                                                                                                                                                                                                                                                                                                                                                                                                                                                                                                                                                                                                                                                                                                                                                                                                                                                                                                                                                                                                                                                                                                                                                                                                                                                                                                                                                                                                                                                                                                                                                                                                                                                                                                                                                                                                                                                                                                                                                                                |
| 16. table Certificate's turnover breakdown by investor categories (November)                                                                                                                                                                                                                                                                                                                                                                                                                                                                                                                                                                                                                                                                                                                                                                                                                                                                                                                                                                                                                                                                                                                                                                                                                                                                                                                                                                                                                                                                                                                                                                                                                                                                                                                                                                                                                                                                                                                                                                                                                                                                   |
| 17. table Certificate's turnover breakdown by investor categories (January - November)                                                                                                                                                                                                                                                                                                                                                                                                                                                                                                                                                                                                                                                                                                                                                                                                                                                                                                                                                                                                                                                                                                                                                                                                                                                                                                                                                                                                                                                                                                                                                                                                                                                                                                                                                                                                                                                                                                                                                                                                                                                         |
| 18. table BETa Market turnover breakdown by investor categories (November)                                                                                                                                                                                                                                                                                                                                                                                                                                                                                                                                                                                                                                                                                                                                                                                                                                                                                                                                                                                                                                                                                                                                                                                                                                                                                                                                                                                                                                                                                                                                                                                                                                                                                                                                                                                                                                                                                                                                                                                                                                                                     |
| 19. table BETa Market turnover breakdown by investor categories (January - November)                                                                                                                                                                                                                                                                                                                                                                                                                                                                                                                                                                                                                                                                                                                                                                                                                                                                                                                                                                                                                                                                                                                                                                                                                                                                                                                                                                                                                                                                                                                                                                                                                                                                                                                                                                                                                                                                                                                                                                                                                                                           |
| 20. table Derivatives turnover breakdown by investor categories (November)                                                                                                                                                                                                                                                                                                                                                                                                                                                                                                                                                                                                                                                                                                                                                                                                                                                                                                                                                                                                                                                                                                                                                                                                                                                                                                                                                                                                                                                                                                                                                                                                                                                                                                                                                                                                                                                                                                                                                                                                                                                                     |
| 21. table Derivatives turnover breakdown by investor categories (January - November)                                                                                                                                                                                                                                                                                                                                                                                                                                                                                                                                                                                                                                                                                                                                                                                                                                                                                                                                                                                                                                                                                                                                                                                                                                                                                                                                                                                                                                                                                                                                                                                                                                                                                                                                                                                                                                                                                                                                                                                                                                                           |
| 22. table Single equity based futures contract turnover breakdown by investor categories<br>(November)                                                                                                                                                                                                                                                                                                                                                                                                                                                                                                                                                                                                                                                                                                                                                                                                                                                                                                                                                                                                                                                                                                                                                                                                                                                                                                                                                                                                                                                                                                                                                                                                                                                                                                                                                                                                                                                                                                                                                                                                                                         |
| 23. table Single equity based futures contract turnover breakdown by investor categories (January - November)                                                                                                                                                                                                                                                                                                                                                                                                                                                                                                                                                                                                                                                                                                                                                                                                                                                                                                                                                                                                                                                                                                                                                                                                                                                                                                                                                                                                                                                                                                                                                                                                                                                                                                                                                                                                                                                                                                                                                                                                                                  |
| 24. table Currencies futures contract turnover breakdown by investor categories (November)                                                                                                                                                                                                                                                                                                                                                                                                                                                                                                                                                                                                                                                                                                                                                                                                                                                                                                                                                                                                                                                                                                                                                                                                                                                                                                                                                                                                                                                                                                                                                                                                                                                                                                                                                                                                                                                                                                                                                                                                                                                     |
| 25. table Currencies futures contract turnover breakdown by investor categories                                                                                                                                                                                                                                                                                                                                                                                                                                                                                                                                                                                                                                                                                                                                                                                                                                                                                                                                                                                                                                                                                                                                                                                                                                                                                                                                                                                                                                                                                                                                                                                                                                                                                                                                                                                                                                                                                                                                                                                                                                                                |
| (January - November)                                                                                                                                                                                                                                                                                                                                                                                                                                                                                                                                                                                                                                                                                                                                                                                                                                                                                                                                                                                                                                                                                                                                                                                                                                                                                                                                                                                                                                                                                                                                                                                                                                                                                                                                                                                                                                                                                                                                                                                                                                                                                                                           |
| 26. table Indices futures contract turnover breakdown by investor categories (November)                                                                                                                                                                                                                                                                                                                                                                                                                                                                                                                                                                                                                                                                                                                                                                                                                                                                                                                                                                                                                                                                                                                                                                                                                                                                                                                                                                                                                                                                                                                                                                                                                                                                                                                                                                                                                                                                                                                                                                                                                                                        |
| 27. table Indices futures contract turnover breakdown by investor categories                                                                                                                                                                                                                                                                                                                                                                                                                                                                                                                                                                                                                                                                                                                                                                                                                                                                                                                                                                                                                                                                                                                                                                                                                                                                                                                                                                                                                                                                                                                                                                                                                                                                                                                                                                                                                                                                                                                                                                                                                                                                   |
| (January - November)                                                                                                                                                                                                                                                                                                                                                                                                                                                                                                                                                                                                                                                                                                                                                                                                                                                                                                                                                                                                                                                                                                                                                                                                                                                                                                                                                                                                                                                                                                                                                                                                                                                                                                                                                                                                                                                                                                                                                                                                                                                                                                                           |
| 28. table Commodities contracts turnover breakdown by investor categories (November)                                                                                                                                                                                                                                                                                                                                                                                                                                                                                                                                                                                                                                                                                                                                                                                                                                                                                                                                                                                                                                                                                                                                                                                                                                                                                                                                                                                                                                                                                                                                                                                                                                                                                                                                                                                                                                                                                                                                                                                                                                                           |
| 29. table Commodities contracts turnover breakdown by investor categories                                                                                                                                                                                                                                                                                                                                                                                                                                                                                                                                                                                                                                                                                                                                                                                                                                                                                                                                                                                                                                                                                                                                                                                                                                                                                                                                                                                                                                                                                                                                                                                                                                                                                                                                                                                                                                                                                                                                                                                                                                                                      |
| (January - November)                                                                                                                                                                                                                                                                                                                                                                                                                                                                                                                                                                                                                                                                                                                                                                                                                                                                                                                                                                                                                                                                                                                                                                                                                                                                                                                                                                                                                                                                                                                                                                                                                                                                                                                                                                                                                                                                                                                                                                                                                                                                                                                           |