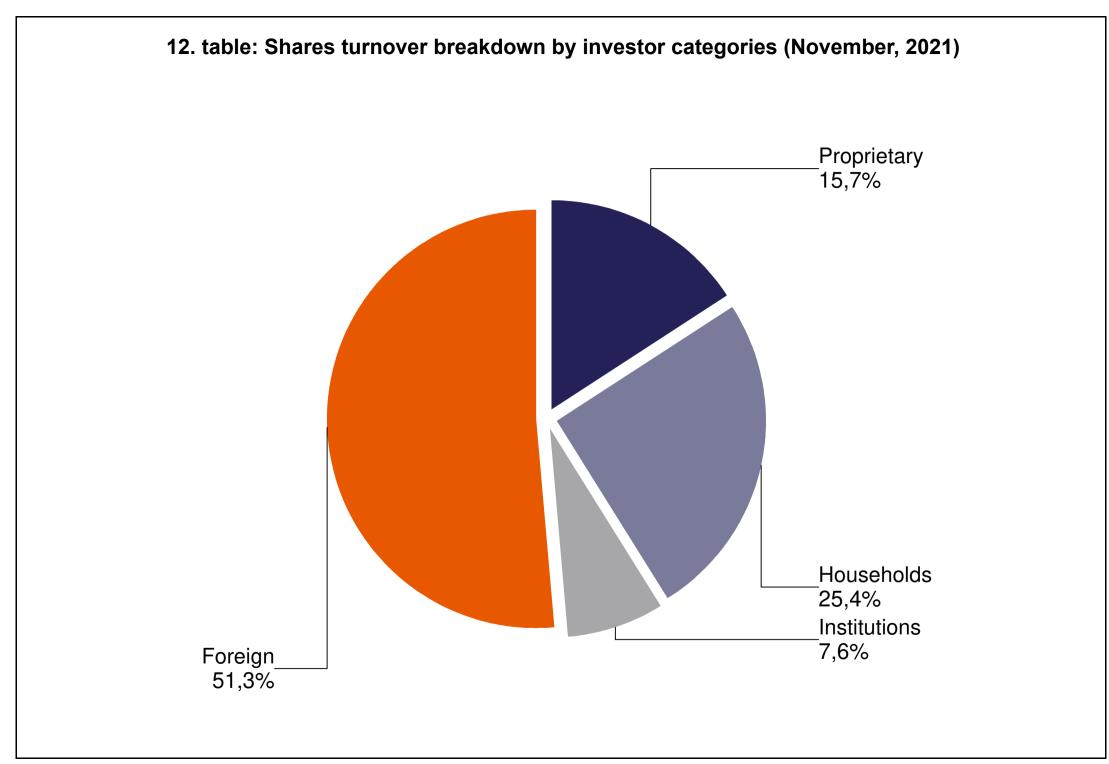

## 9. table: Breakdown of derivatives turnover by investor categories (January - November, 2021)

13. table: Shares turnover breakdown by investor categories (January - November, 2021)