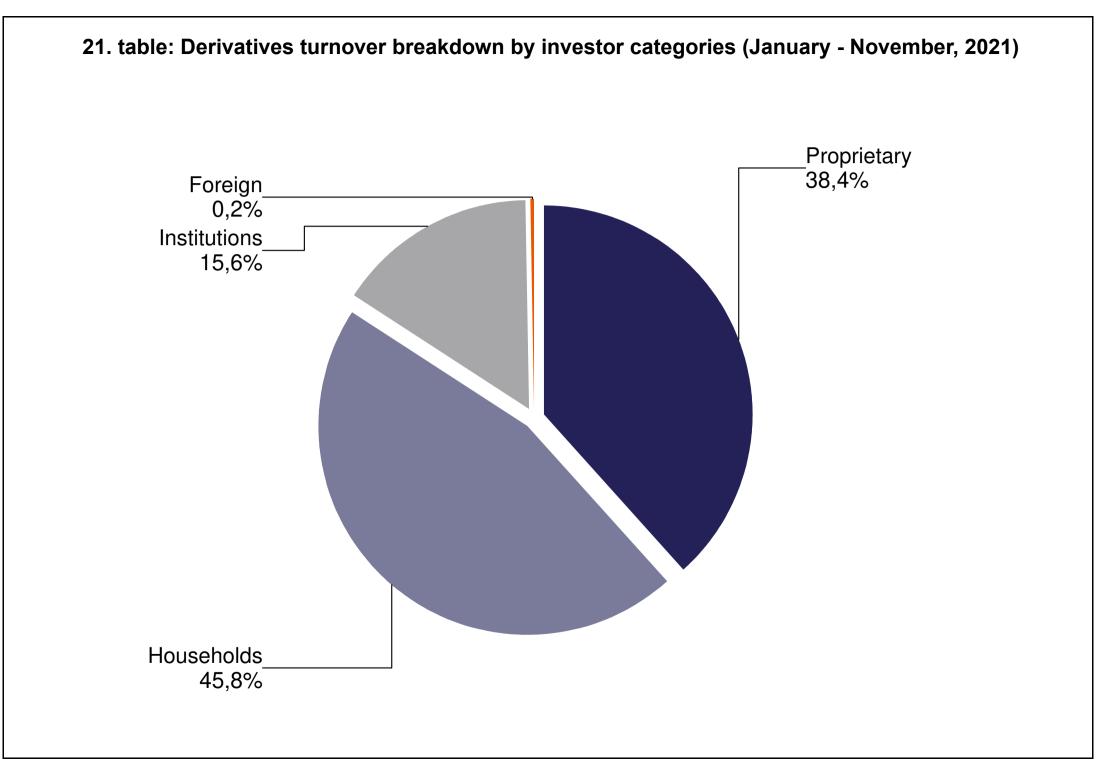

| TABLE         1. table       Number of securities accounts         2. table       Number of section members' clients (January - November)         3. table       Breakdown of the securities accounts (January - November)         4. table       Transactions executed on the spot market via Internet in proportion of households' turnover (January - November)         5. table       Transactions executed on the derivatives market via Internet in proportion of households' turnover (January - November)         6. table       Transactions executed on the spot market via Internet (DMA and SA) in proportion of institutional investors' turnover (January - November)         7. table       Transactions executed on the derivatives market via Internet (DMA and SA) in proportion of institutional investors' turnover (January - November)         8. table       Shares monthly turnover breakdown by investor categories (January - November)         9. table       Derivatives monthly turnover breakdown by investor categories (January - November)         10. table       Spot market turnover breakdown by investor categories (January - November)         11. table       Spot market turnover breakdown by investor categories (January - November)         12. table       Shares turnover breakdown by investor categories (January - November)         13. table       Shares turnover breakdown by investor categories (January - November)         13. table       Shares turnover breakdown by investor categories (January - November)                                                                                                                                                                                                                                                                                                                                                                                                                                                                                                                                                                    |
|------------------------------------------------------------------------------------------------------------------------------------------------------------------------------------------------------------------------------------------------------------------------------------------------------------------------------------------------------------------------------------------------------------------------------------------------------------------------------------------------------------------------------------------------------------------------------------------------------------------------------------------------------------------------------------------------------------------------------------------------------------------------------------------------------------------------------------------------------------------------------------------------------------------------------------------------------------------------------------------------------------------------------------------------------------------------------------------------------------------------------------------------------------------------------------------------------------------------------------------------------------------------------------------------------------------------------------------------------------------------------------------------------------------------------------------------------------------------------------------------------------------------------------------------------------------------------------------------------------------------------------------------------------------------------------------------------------------------------------------------------------------------------------------------------------------------------------------------------------------------------------------------------------------------------------------------------------------------------------------------------------------------------------------------------------------------------------------------------------------------------------------------|
| <ul> <li>2. table Number of section members' clients (January - November)</li> <li>3. table Breakdown of the securities accounts (January - November)</li> <li>4. table Transactions executed on the spot market via Internet in proportion of households' turnover (January - November)</li> <li>5. table Transactions executed on the derivatives market via Internet in proportion of households' turnover (January - November)</li> <li>6. table Transactions executed on the spot market via Internet (DMA and SA) in proportion of institutional investors' turnover (January - November)</li> <li>7. table Transactions executed on the derivatives market via Internet (DMA and SA) in proportion of institutional investors' turnover (January - November)</li> <li>8. table Shares monthly turnover breakdown by investor categories (January - November)</li> <li>9. table Derivatives monthly turnover breakdown by investor categories (January - November)</li> <li>10. table Spot market turnover breakdown by investor categories (January - November)</li> <li>11. table Spot market turnover breakdown by investor categories (January - November)</li> <li>12. table Shares turnover breakdown by investor categories (January - November)</li> <li>13. table Shares turnover breakdown by investor categories (January - November)</li> <li>14. table Bonds' turnover breakdown by investor categories (November)</li> </ul>                                                                                                                                                                                                                                                                                                                                                                                                                                                                                                                                                                                                                                                                                               |
| <ul> <li>3. table</li> <li>Breakdown of the securities accounts (January - November)</li> <li>4. table</li> <li>Transactions executed on the spot market via Internet in proportion of households'<br/>turnover (January - November)</li> <li>5. table</li> <li>Transactions executed on the derivatives market via Internet in proportion of<br/>households' turnover (January - November)</li> <li>6. table</li> <li>Transactions executed on the spot market via Internet (DMA and SA) in proportion of<br/>institutional investors' turnover (January - November)</li> <li>7. table</li> <li>Transactions executed on the derivatives market via Internet (DMA and SA) in<br/>proportion of institutional investors' turnover (January - November)</li> <li>8. table</li> <li>Shares monthly turnover breakdown by investor categories (January - November)</li> <li>10. table</li> <li>Spot market turnover breakdown by investor categories (January - November)</li> <li>Spot market turnover breakdown by investor categories (January - November)</li> <li>Shares turnover breakdown by investor categories (January - November)</li> <li>Shares turnover breakdown by investor categories (January - November)</li> <li>Shares turnover breakdown by investor categories (January - November)</li> <li>Shares turnover breakdown by investor categories (January - November)</li> <li>Shares turnover breakdown by investor categories (January - November)</li> <li>Shares turnover breakdown by investor categories (January - November)</li> <li>Shares turnover breakdown by investor categories (January - November)</li> <li>Shares turnover breakdown by investor categories (January - November)</li> <li>Shares turnover breakdown by investor categories (January - November)</li> <li>Shares turnover breakdown by investor categories (January - November)</li> <li>Shares turnover breakdown by investor categories (January - November)</li> <li>Shares turnover breakdown by investor categories (January - November)</li> </ul>                                                                                      |
| <ul> <li>4. table Transactions executed on the spot market via Internet in proportion of households' turnover (January - November)</li> <li>5. table Transactions executed on the derivatives market via Internet in proportion of households' turnover (January - November)</li> <li>6. table Transactions executed on the spot market via Internet (DMA and SA) in proportion of institutional investors' turnover (January - November)</li> <li>7. table Transactions executed on the derivatives market via Internet (DMA and SA) in proportion of institutional investors' turnover (January - November)</li> <li>8. table Shares monthly turnover breakdown by investor categories (January - November)</li> <li>9. table Derivatives monthly turnover breakdown by investor categories (January - November)</li> <li>10. table Spot market turnover breakdown by investor categories (January - November)</li> <li>11. table Spot market turnover breakdown by investor categories (January - November)</li> <li>12. table Shares turnover breakdown by investor categories (January - November)</li> <li>13. table Shares turnover breakdown by investor categories (January - November)</li> <li>14. table Bonds' turonver breakdown by investor categories (November)</li> </ul>                                                                                                                                                                                                                                                                                                                                                                                                                                                                                                                                                                                                                                                                                                                                                                                                                                                     |
| <ul> <li>turnover (January - November)</li> <li>5. table</li> <li>Transactions executed on the derivatives market via Internet in proportion of<br/>households' turnover (January - November)</li> <li>6. table</li> <li>Transactions executed on the spot market via Internet (DMA and SA) in proportion of<br/>institutional investors' turnover (January - November)</li> <li>7. table</li> <li>Transactions executed on the derivatives market via Internet (DMA and SA) in<br/>proportion of institutional investors' turnover (January - November)</li> <li>8. table</li> <li>Shares monthly turnover breakdown by investor categories (January - November)</li> <li>9. table</li> <li>Derivatives monthly turnover breakdown by investor categories (January - November)</li> <li>10. table</li> <li>Spot market turnover breakdown by investor categories (January - November)</li> <li>Shares turnover breakdown by investor categories (January - November)</li> <li>12. table</li> <li>Shares turnover breakdown by investor categories (January - November)</li> <li>Shares turnover breakdown by investor categories (January - November)</li> <li>Shares turnover breakdown by investor categories (January - November)</li> <li>13. table</li> <li>Bonds' turonver breakdown by investor categories (January - November)</li> <li>Hatable</li> </ul>                                                                                                                                                                                                                                                                                                                                                                                                                                                                                                                                                                                                                                                                                                                                                                            |
| <ul> <li>5. table Transactions executed on the derivatives market via Internet in proportion of households' turnover (January - November)</li> <li>6. table Transactions executed on the spot market via Internet (DMA and SA) in proportion of institutional investors' turnover (January - November)</li> <li>7. table Transactions executed on the derivatives market via Internet (DMA and SA) in proportion of institutional investors' turnover (January - November)</li> <li>8. table Shares monthly turnover breakdown by investor categories (January - November)</li> <li>9. table Derivatives monthly turnover breakdown by investor categories (January - November)</li> <li>10. table Spot market turnover breakdown by investor categories (January - November)</li> <li>12. table Shares turnover breakdown by investor categories (January - November)</li> <li>13. table Shares turnover breakdown by investor categories (January - November)</li> <li>14. table Bonds' turonver breakdown by investor categories (November)</li> </ul>                                                                                                                                                                                                                                                                                                                                                                                                                                                                                                                                                                                                                                                                                                                                                                                                                                                                                                                                                                                                                                                                                      |
| <ul> <li>households' turnover (January - November)</li> <li>Transactions executed on the spot market via Internet (DMA and SA) in proportion of<br/>institutional investors' turnover (January - November)</li> <li>table</li> <li>Transactions executed on the derivatives market via Internet (DMA and SA) in<br/>proportion of institutional investors' turnover (January - November)</li> <li>table</li> <li>Shares monthly turnover breakdown by investor categories (January - November)</li> <li>table</li> <li>Spot market turnover breakdown by investor categories (January - November)</li> <li>Spot market turnover breakdown by investor categories (January - November)</li> <li>table</li> <li>Spot market turnover breakdown by investor categories (January - November)</li> <li>table</li> <li>Shares turnover breakdown by investor categories (January - November)</li> <li>table</li> <li>Shares turnover breakdown by investor categories (January - November)</li> <li>table</li> <li>Shares turnover breakdown by investor categories (January - November)</li> <li>table</li> &lt;</ul> |
| <ul> <li>6. table Transactions executed on the spot market via Internet (DMA and SA) in proportion of institutional investors' turnover (January - November)</li> <li>7. table Transactions executed on the derivatives market via Internet (DMA and SA) in proportion of institutional investors' turnover (January - November)</li> <li>8. table Shares monthly turnover breakdown by investor categories (January - November)</li> <li>9. table Derivatives monthly turnover breakdown by investor categories (January - November)</li> <li>10. table Spot market turnover breakdown by investor categories (November)</li> <li>11. table Spot market turnover breakdown by investor categories (January - November)</li> <li>12. table Shares turnover breakdown by investor categories (November)</li> <li>13. table Shares turnover breakdown by investor categories (January - November)</li> <li>14. table Bonds' turonver breakdown by investor categories (November)</li> </ul>                                                                                                                                                                                                                                                                                                                                                                                                                                                                                                                                                                                                                                                                                                                                                                                                                                                                                                                                                                                                                                                                                                                                                      |
| <ul> <li>7. table Transactions executed on the derivatives market via Internet (DMA and SA) in proportion of institutional investors' turnover (January - November)</li> <li>8. table Shares monthly turnover breakdown by investor categories (January - November)</li> <li>9. table Derivatives monthly turnover breakdown by investor categories (January - November)</li> <li>10. table Spot market turnover breakdown by investor categories (November)</li> <li>11. table Spot market turnover breakdown by investor categories (January - November)</li> <li>12. table Shares turnover breakdown by investor categories (November)</li> <li>13. table Bonds' turonver breakdown by investor categories (November)</li> </ul>                                                                                                                                                                                                                                                                                                                                                                                                                                                                                                                                                                                                                                                                                                                                                                                                                                                                                                                                                                                                                                                                                                                                                                                                                                                                                                                                                                                                            |
| <ul> <li>proportion of institutional investors' turnover (January - November)</li> <li>8. table</li> <li>9. table</li> <li>10. table</li> <li>11. table</li> <li>12. table</li> <li>13. table</li> <li>14. table</li> <li>15. table</li> <li>16. table</li> <li>17. table</li> <li>18. table</li> <li>19. table</li> <li>19. table</li> <li>10. table</li> <li>10. table</li> <li>10. table</li> <li>11. table</li> <li>12. table</li> <li>13. table</li> <li>14. table</li> <li>15. table</li> <li>16. table</li> <li>17. table</li> <li>18. table</li> <li>19. table</li> <li>10. table</li> <li>10. table</li> <li>10. table</li> <li>10. table</li> <li>11. table</li> <li>12. table</li> <li>13. table</li> <li>14. table</li> <li>14. table</li> <li>15. table</li> <li>15. table</li> <li>16. table</li> <li>17. table</li> <li>18. table</li> <li>19. table</li> <li>19.</li></ul>        |
| <ul> <li>9. table Derivatives monthly turnover breakdown by investor categories (January - November)</li> <li>10. table Spot market turnover breakdown by investor categories (November)</li> <li>11. table Spot market turnover breakdown by investor categories (January - November)</li> <li>12. table Shares turnover breakdown by investor categories (November)</li> <li>13. table Shares turnover breakdown by investor categories (January - November)</li> <li>14. table Bonds' turonver breakdown by investor categories (November)</li> </ul>                                                                                                                                                                                                                                                                                                                                                                                                                                                                                                                                                                                                                                                                                                                                                                                                                                                                                                                                                                                                                                                                                                                                                                                                                                                                                                                                                                                                                                                                                                                                                                                       |
| <ul> <li>10. table Spot market turnover breakdown by investor categories (November)</li> <li>11. table Spot market turnover breakdown by investor categories (January - November)</li> <li>12. table Shares turnover breakdown by investor categories (November)</li> <li>13. table Shares turnover breakdown by investor categories (January - November)</li> <li>14. table Bonds' turonver breakdown by investor categories (November)</li> </ul>                                                                                                                                                                                                                                                                                                                                                                                                                                                                                                                                                                                                                                                                                                                                                                                                                                                                                                                                                                                                                                                                                                                                                                                                                                                                                                                                                                                                                                                                                                                                                                                                                                                                                            |
| <ul> <li>11. table Spot market turnover breakdown by investor categories (January - November)</li> <li>12. table Shares turnover breakdown by investor categories (November)</li> <li>13. table Shares turnover breakdown by investor categories (January - November)</li> <li>14. table Bonds' turonver breakdown by investor categories (November)</li> </ul>                                                                                                                                                                                                                                                                                                                                                                                                                                                                                                                                                                                                                                                                                                                                                                                                                                                                                                                                                                                                                                                                                                                                                                                                                                                                                                                                                                                                                                                                                                                                                                                                                                                                                                                                                                                |
| <ul> <li>12. table Shares turnover breakdown by investor categories (November)</li> <li>13. table Shares turnover breakdown by investor categories (January - November)</li> <li>14. table Bonds' turonver breakdown by investor categories (November)</li> </ul>                                                                                                                                                                                                                                                                                                                                                                                                                                                                                                                                                                                                                                                                                                                                                                                                                                                                                                                                                                                                                                                                                                                                                                                                                                                                                                                                                                                                                                                                                                                                                                                                                                                                                                                                                                                                                                                                              |
| <ul> <li>13. table Shares turnover breakdown by investor categories (January - November)</li> <li>14. table Bonds' turonver breakdown by investor categories (November)</li> </ul>                                                                                                                                                                                                                                                                                                                                                                                                                                                                                                                                                                                                                                                                                                                                                                                                                                                                                                                                                                                                                                                                                                                                                                                                                                                                                                                                                                                                                                                                                                                                                                                                                                                                                                                                                                                                                                                                                                                                                             |
| 14. table Bonds' turonver breakdown by investor categories (November)                                                                                                                                                                                                                                                                                                                                                                                                                                                                                                                                                                                                                                                                                                                                                                                                                                                                                                                                                                                                                                                                                                                                                                                                                                                                                                                                                                                                                                                                                                                                                                                                                                                                                                                                                                                                                                                                                                                                                                                                                                                                          |
| <b>, , , , , , , , , ,</b>                                                                                                                                                                                                                                                                                                                                                                                                                                                                                                                                                                                                                                                                                                                                                                                                                                                                                                                                                                                                                                                                                                                                                                                                                                                                                                                                                                                                                                                                                                                                                                                                                                                                                                                                                                                                                                                                                                                                                                                                                                                                                                                     |
|                                                                                                                                                                                                                                                                                                                                                                                                                                                                                                                                                                                                                                                                                                                                                                                                                                                                                                                                                                                                                                                                                                                                                                                                                                                                                                                                                                                                                                                                                                                                                                                                                                                                                                                                                                                                                                                                                                                                                                                                                                                                                                                                                |
| 15. table Bonds' turonver breakdown by investor categories (January - November)                                                                                                                                                                                                                                                                                                                                                                                                                                                                                                                                                                                                                                                                                                                                                                                                                                                                                                                                                                                                                                                                                                                                                                                                                                                                                                                                                                                                                                                                                                                                                                                                                                                                                                                                                                                                                                                                                                                                                                                                                                                                |
| 16. table Certificate's turnover breakdown by investor categories (November)                                                                                                                                                                                                                                                                                                                                                                                                                                                                                                                                                                                                                                                                                                                                                                                                                                                                                                                                                                                                                                                                                                                                                                                                                                                                                                                                                                                                                                                                                                                                                                                                                                                                                                                                                                                                                                                                                                                                                                                                                                                                   |
| 17. table Certificate's turnover breakdown by investor categories (January - November)                                                                                                                                                                                                                                                                                                                                                                                                                                                                                                                                                                                                                                                                                                                                                                                                                                                                                                                                                                                                                                                                                                                                                                                                                                                                                                                                                                                                                                                                                                                                                                                                                                                                                                                                                                                                                                                                                                                                                                                                                                                         |
| 18. table BETa Market turnover breakdown by investor categories (November)                                                                                                                                                                                                                                                                                                                                                                                                                                                                                                                                                                                                                                                                                                                                                                                                                                                                                                                                                                                                                                                                                                                                                                                                                                                                                                                                                                                                                                                                                                                                                                                                                                                                                                                                                                                                                                                                                                                                                                                                                                                                     |
| 19. table BETa Market turnover breakdown by investor categories (January - November)                                                                                                                                                                                                                                                                                                                                                                                                                                                                                                                                                                                                                                                                                                                                                                                                                                                                                                                                                                                                                                                                                                                                                                                                                                                                                                                                                                                                                                                                                                                                                                                                                                                                                                                                                                                                                                                                                                                                                                                                                                                           |
| 20. table Derivatives turnover breakdown by investor categories (November)                                                                                                                                                                                                                                                                                                                                                                                                                                                                                                                                                                                                                                                                                                                                                                                                                                                                                                                                                                                                                                                                                                                                                                                                                                                                                                                                                                                                                                                                                                                                                                                                                                                                                                                                                                                                                                                                                                                                                                                                                                                                     |
| 21. table Derivatives turnover breakdown by investor categories (January - November)                                                                                                                                                                                                                                                                                                                                                                                                                                                                                                                                                                                                                                                                                                                                                                                                                                                                                                                                                                                                                                                                                                                                                                                                                                                                                                                                                                                                                                                                                                                                                                                                                                                                                                                                                                                                                                                                                                                                                                                                                                                           |
| 22. table Single equity based futures contract turnover breakdown by investor categories<br>(November)                                                                                                                                                                                                                                                                                                                                                                                                                                                                                                                                                                                                                                                                                                                                                                                                                                                                                                                                                                                                                                                                                                                                                                                                                                                                                                                                                                                                                                                                                                                                                                                                                                                                                                                                                                                                                                                                                                                                                                                                                                         |
| 23. table Single equity based futures contract turnover breakdown by investor categories (January - November)                                                                                                                                                                                                                                                                                                                                                                                                                                                                                                                                                                                                                                                                                                                                                                                                                                                                                                                                                                                                                                                                                                                                                                                                                                                                                                                                                                                                                                                                                                                                                                                                                                                                                                                                                                                                                                                                                                                                                                                                                                  |
| 24. table Currencies futures contract turnover breakdown by investor categories (November)                                                                                                                                                                                                                                                                                                                                                                                                                                                                                                                                                                                                                                                                                                                                                                                                                                                                                                                                                                                                                                                                                                                                                                                                                                                                                                                                                                                                                                                                                                                                                                                                                                                                                                                                                                                                                                                                                                                                                                                                                                                     |
| 25. table Currencies futures contract turnover breakdown by investor categories                                                                                                                                                                                                                                                                                                                                                                                                                                                                                                                                                                                                                                                                                                                                                                                                                                                                                                                                                                                                                                                                                                                                                                                                                                                                                                                                                                                                                                                                                                                                                                                                                                                                                                                                                                                                                                                                                                                                                                                                                                                                |
| (January - November)                                                                                                                                                                                                                                                                                                                                                                                                                                                                                                                                                                                                                                                                                                                                                                                                                                                                                                                                                                                                                                                                                                                                                                                                                                                                                                                                                                                                                                                                                                                                                                                                                                                                                                                                                                                                                                                                                                                                                                                                                                                                                                                           |
| 26. table Indices futures contract turnover breakdown by investor categories (November)                                                                                                                                                                                                                                                                                                                                                                                                                                                                                                                                                                                                                                                                                                                                                                                                                                                                                                                                                                                                                                                                                                                                                                                                                                                                                                                                                                                                                                                                                                                                                                                                                                                                                                                                                                                                                                                                                                                                                                                                                                                        |
| 27. table Indices futures contract turnover breakdown by investor categories                                                                                                                                                                                                                                                                                                                                                                                                                                                                                                                                                                                                                                                                                                                                                                                                                                                                                                                                                                                                                                                                                                                                                                                                                                                                                                                                                                                                                                                                                                                                                                                                                                                                                                                                                                                                                                                                                                                                                                                                                                                                   |
| (January - November)                                                                                                                                                                                                                                                                                                                                                                                                                                                                                                                                                                                                                                                                                                                                                                                                                                                                                                                                                                                                                                                                                                                                                                                                                                                                                                                                                                                                                                                                                                                                                                                                                                                                                                                                                                                                                                                                                                                                                                                                                                                                                                                           |
| 28. table Commodities contracts turnover breakdown by investor categories (November)                                                                                                                                                                                                                                                                                                                                                                                                                                                                                                                                                                                                                                                                                                                                                                                                                                                                                                                                                                                                                                                                                                                                                                                                                                                                                                                                                                                                                                                                                                                                                                                                                                                                                                                                                                                                                                                                                                                                                                                                                                                           |
| 29. table Commodities contracts turnover breakdown by investor categories                                                                                                                                                                                                                                                                                                                                                                                                                                                                                                                                                                                                                                                                                                                                                                                                                                                                                                                                                                                                                                                                                                                                                                                                                                                                                                                                                                                                                                                                                                                                                                                                                                                                                                                                                                                                                                                                                                                                                                                                                                                                      |
| (January - November)                                                                                                                                                                                                                                                                                                                                                                                                                                                                                                                                                                                                                                                                                                                                                                                                                                                                                                                                                                                                                                                                                                                                                                                                                                                                                                                                                                                                                                                                                                                                                                                                                                                                                                                                                                                                                                                                                                                                                                                                                                                                                                                           |