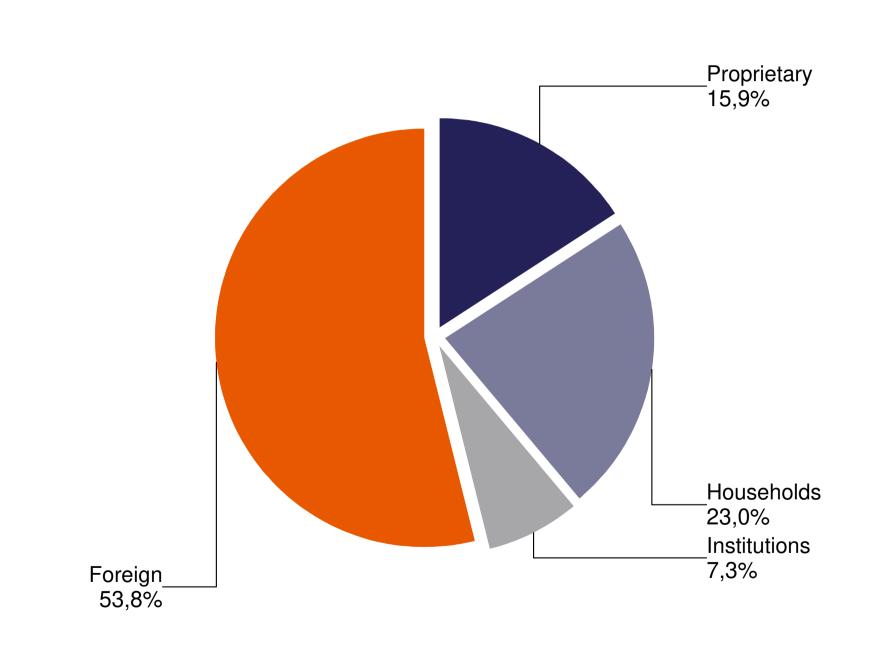

## 9. table: Breakdown of derivatives turnover by investor categories (January - November, 2021)

13. table: Shares turnover breakdown by investor categories (January - November, 2021)