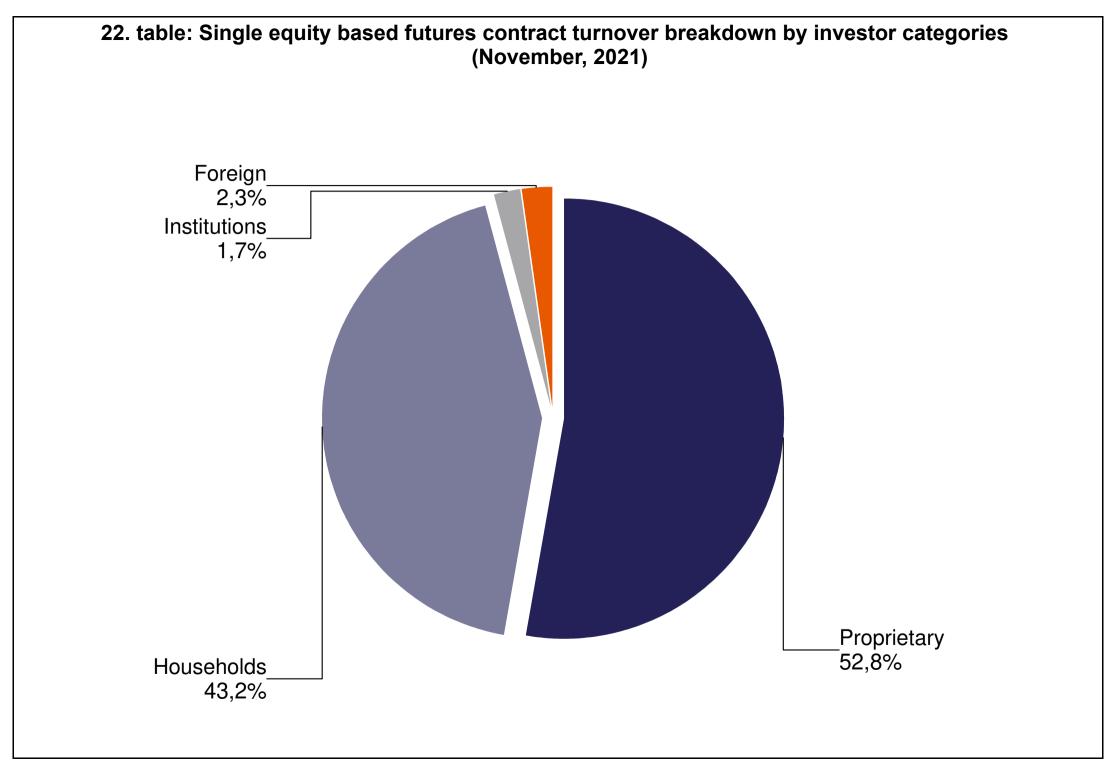

| TABLE         1. table       Number of securities accounts         2. table       Number of section members' clients (January - November)         3. table       Breakdown of the securities accounts (January - November)         4. table       Transactions executed on the spot market via Internet in proportion of households' turnover (January - November)         5. table       Transactions executed on the derivatives market via Internet in proportion of households' turnover (January - November)         6. table       Transactions executed on the spot market via Internet (DMA and SA) in proportion of institutional investors' turnover (January - November)         7. table       Transactions executed on the derivatives market via Internet (DMA and SA) in proportion of institutional investors' turnover (January - November)         8. table       Shares monthly turnover breakdown by investor categories (January - November)         9. table       Derivatives monthly turnover breakdown by investor categories (January - November)         10. table       Spot market turnover breakdown by investor categories (January - November)         11. table       Spot market turnover breakdown by investor categories (January - November)         12. table       Shares turnover breakdown by investor categories (January - November)         13. table       Shares turnover breakdown by investor categories (January - November)         13. table       Shares turnover breakdown by investor categories (January - November)                                                                                                                                                                                                                                                                                                                                                                                                                                                                                                                                                                    |
|------------------------------------------------------------------------------------------------------------------------------------------------------------------------------------------------------------------------------------------------------------------------------------------------------------------------------------------------------------------------------------------------------------------------------------------------------------------------------------------------------------------------------------------------------------------------------------------------------------------------------------------------------------------------------------------------------------------------------------------------------------------------------------------------------------------------------------------------------------------------------------------------------------------------------------------------------------------------------------------------------------------------------------------------------------------------------------------------------------------------------------------------------------------------------------------------------------------------------------------------------------------------------------------------------------------------------------------------------------------------------------------------------------------------------------------------------------------------------------------------------------------------------------------------------------------------------------------------------------------------------------------------------------------------------------------------------------------------------------------------------------------------------------------------------------------------------------------------------------------------------------------------------------------------------------------------------------------------------------------------------------------------------------------------------------------------------------------------------------------------------------------------|
| <ul> <li>2. table Number of section members' clients (January - November)</li> <li>3. table Breakdown of the securities accounts (January - November)</li> <li>4. table Transactions executed on the spot market via Internet in proportion of households' turnover (January - November)</li> <li>5. table Transactions executed on the derivatives market via Internet in proportion of households' turnover (January - November)</li> <li>6. table Transactions executed on the spot market via Internet (DMA and SA) in proportion of institutional investors' turnover (January - November)</li> <li>7. table Transactions executed on the derivatives market via Internet (DMA and SA) in proportion of institutional investors' turnover (January - November)</li> <li>8. table Shares monthly turnover breakdown by investor categories (January - November)</li> <li>9. table Derivatives monthly turnover breakdown by investor categories (January - November)</li> <li>10. table Spot market turnover breakdown by investor categories (January - November)</li> <li>11. table Spot market turnover breakdown by investor categories (January - November)</li> <li>12. table Shares turnover breakdown by investor categories (January - November)</li> <li>13. table Shares turnover breakdown by investor categories (January - November)</li> <li>14. table Bonds' turnover breakdown by investor categories (November)</li> </ul>                                                                                                                                                                                                                                                                                                                                                                                                                                                                                                                                                                                                                                                                                               |
| <ul> <li>3. table</li> <li>Breakdown of the securities accounts (January - November)</li> <li>4. table</li> <li>Transactions executed on the spot market via Internet in proportion of households'<br/>turnover (January - November)</li> <li>5. table</li> <li>Transactions executed on the derivatives market via Internet in proportion of<br/>households' turnover (January - November)</li> <li>6. table</li> <li>Transactions executed on the spot market via Internet (DMA and SA) in proportion of<br/>institutional investors' turnover (January - November)</li> <li>7. table</li> <li>Transactions executed on the derivatives market via Internet (DMA and SA) in<br/>proportion of institutional investors' turnover (January - November)</li> <li>8. table</li> <li>Shares monthly turnover breakdown by investor categories (January - November)</li> <li>10. table</li> <li>Spot market turnover breakdown by investor categories (January - November)</li> <li>Spot market turnover breakdown by investor categories (January - November)</li> <li>Shares turnover breakdown by investor categories (January - November)</li> <li>Shares turnover breakdown by investor categories (January - November)</li> <li>Shares turnover breakdown by investor categories (January - November)</li> <li>Shares turnover breakdown by investor categories (January - November)</li> <li>Shares turnover breakdown by investor categories (January - November)</li> <li>Shares turnover breakdown by investor categories (January - November)</li> <li>Shares turnover breakdown by investor categories (January - November)</li> <li>Shares turnover breakdown by investor categories (January - November)</li> <li>Shares turnover breakdown by investor categories (January - November)</li> <li>Shares turnover breakdown by investor categories (January - November)</li> <li>Shares turnover breakdown by investor categories (January - November)</li> <li>Shares turnover breakdown by investor categories (January - November)</li> </ul>                                                                                      |
| <ul> <li>4. table Transactions executed on the spot market via Internet in proportion of households' turnover (January - November)</li> <li>5. table Transactions executed on the derivatives market via Internet in proportion of households' turnover (January - November)</li> <li>6. table Transactions executed on the spot market via Internet (DMA and SA) in proportion of institutional investors' turnover (January - November)</li> <li>7. table Transactions executed on the derivatives market via Internet (DMA and SA) in proportion of institutional investors' turnover (January - November)</li> <li>8. table Shares monthly turnover breakdown by investor categories (January - November)</li> <li>9. table Derivatives monthly turnover breakdown by investor categories (January - November)</li> <li>10. table Spot market turnover breakdown by investor categories (January - November)</li> <li>11. table Spot market turnover breakdown by investor categories (January - November)</li> <li>12. table Shares turnover breakdown by investor categories (January - November)</li> <li>13. table Shares turnover breakdown by investor categories (January - November)</li> <li>14. table Bonds' turonver breakdown by investor categories (November)</li> </ul>                                                                                                                                                                                                                                                                                                                                                                                                                                                                                                                                                                                                                                                                                                                                                                                                                                                     |
| <ul> <li>turnover (January - November)</li> <li>5. table</li> <li>Transactions executed on the derivatives market via Internet in proportion of<br/>households' turnover (January - November)</li> <li>6. table</li> <li>Transactions executed on the spot market via Internet (DMA and SA) in proportion of<br/>institutional investors' turnover (January - November)</li> <li>7. table</li> <li>Transactions executed on the derivatives market via Internet (DMA and SA) in<br/>proportion of institutional investors' turnover (January - November)</li> <li>8. table</li> <li>Shares monthly turnover breakdown by investor categories (January - November)</li> <li>9. table</li> <li>Derivatives monthly turnover breakdown by investor categories (January - November)</li> <li>10. table</li> <li>Spot market turnover breakdown by investor categories (January - November)</li> <li>Shares turnover breakdown by investor categories (January - November)</li> <li>12. table</li> <li>Shares turnover breakdown by investor categories (January - November)</li> <li>Shares turnover breakdown by investor categories (January - November)</li> <li>Shares turnover breakdown by investor categories (January - November)</li> <li>13. table</li> <li>Bonds' turonver breakdown by investor categories (January - November)</li> <li>Hatable</li> </ul>                                                                                                                                                                                                                                                                                                                                                                                                                                                                                                                                                                                                                                                                                                                                                                            |
| <ul> <li>5. table Transactions executed on the derivatives market via Internet in proportion of households' turnover (January - November)</li> <li>6. table Transactions executed on the spot market via Internet (DMA and SA) in proportion of institutional investors' turnover (January - November)</li> <li>7. table Transactions executed on the derivatives market via Internet (DMA and SA) in proportion of institutional investors' turnover (January - November)</li> <li>8. table Shares monthly turnover breakdown by investor categories (January - November)</li> <li>9. table Derivatives monthly turnover breakdown by investor categories (January - November)</li> <li>10. table Spot market turnover breakdown by investor categories (January - November)</li> <li>12. table Shares turnover breakdown by investor categories (January - November)</li> <li>13. table Shares turnover breakdown by investor categories (January - November)</li> <li>14. table Bonds' turonver breakdown by investor categories (November)</li> </ul>                                                                                                                                                                                                                                                                                                                                                                                                                                                                                                                                                                                                                                                                                                                                                                                                                                                                                                                                                                                                                                                                                      |
| <ul> <li>households' turnover (January - November)</li> <li>Transactions executed on the spot market via Internet (DMA and SA) in proportion of<br/>institutional investors' turnover (January - November)</li> <li>table</li> <li>Transactions executed on the derivatives market via Internet (DMA and SA) in<br/>proportion of institutional investors' turnover (January - November)</li> <li>table</li> <li>Shares monthly turnover breakdown by investor categories (January - November)</li> <li>table</li> <li>Spot market turnover breakdown by investor categories (January - November)</li> <li>Spot market turnover breakdown by investor categories (January - November)</li> <li>table</li> <li>Spot market turnover breakdown by investor categories (January - November)</li> <li>table</li> <li>Shares turnover breakdown by investor categories (January - November)</li> <li>table</li> <li>Shares turnover breakdown by investor categories (January - November)</li> <li>table</li> <li>Shares turnover breakdown by investor categories (January - November)</li> <li>table</li> &lt;</ul> |
| <ul> <li>6. table Transactions executed on the spot market via Internet (DMA and SA) in proportion of institutional investors' turnover (January - November)</li> <li>7. table Transactions executed on the derivatives market via Internet (DMA and SA) in proportion of institutional investors' turnover (January - November)</li> <li>8. table Shares monthly turnover breakdown by investor categories (January - November)</li> <li>9. table Derivatives monthly turnover breakdown by investor categories (January - November)</li> <li>10. table Spot market turnover breakdown by investor categories (November)</li> <li>11. table Spot market turnover breakdown by investor categories (January - November)</li> <li>12. table Shares turnover breakdown by investor categories (November)</li> <li>13. table Shares turnover breakdown by investor categories (January - November)</li> <li>14. table Bonds' turonver breakdown by investor categories (November)</li> </ul>                                                                                                                                                                                                                                                                                                                                                                                                                                                                                                                                                                                                                                                                                                                                                                                                                                                                                                                                                                                                                                                                                                                                                      |
| <ul> <li>7. table Transactions executed on the derivatives market via Internet (DMA and SA) in proportion of institutional investors' turnover (January - November)</li> <li>8. table Shares monthly turnover breakdown by investor categories (January - November)</li> <li>9. table Derivatives monthly turnover breakdown by investor categories (January - November)</li> <li>10. table Spot market turnover breakdown by investor categories (November)</li> <li>11. table Spot market turnover breakdown by investor categories (January - November)</li> <li>12. table Shares turnover breakdown by investor categories (November)</li> <li>13. table Bonds' turonver breakdown by investor categories (November)</li> </ul>                                                                                                                                                                                                                                                                                                                                                                                                                                                                                                                                                                                                                                                                                                                                                                                                                                                                                                                                                                                                                                                                                                                                                                                                                                                                                                                                                                                                            |
| <ul> <li>proportion of institutional investors' turnover (January - November)</li> <li>8. table</li> <li>9. table</li> <li>10. table</li> <li>11. table</li> <li>12. table</li> <li>13. table</li> <li>14. table</li> <li>15. table</li> <li>16. table</li> <li>17. table</li> <li>18. table</li> <li>19. table</li> <li>19. table</li> <li>10. table</li> <li>10. table</li> <li>10. table</li> <li>11. table</li> <li>12. table</li> <li>13. table</li> <li>14. table</li> <li>15. table</li> <li>16. table</li> <li>17. table</li> <li>18. table</li> <li>19. table</li> <li>10. table</li> <li>10. table</li> <li>10. table</li> <li>10. table</li> <li>11. table</li> <li>12. table</li> <li>13. table</li> <li>14. table</li> <li>14. table</li> <li>15. table</li> <li>15. table</li> <li>16. table</li> <li>17. table</li> <li>18. table</li> <li>19. table</li> <li>19.</li></ul>        |
| <ul> <li>9. table Derivatives monthly turnover breakdown by investor categories (January - November)</li> <li>10. table Spot market turnover breakdown by investor categories (November)</li> <li>11. table Spot market turnover breakdown by investor categories (January - November)</li> <li>12. table Shares turnover breakdown by investor categories (November)</li> <li>13. table Shares turnover breakdown by investor categories (January - November)</li> <li>14. table Bonds' turonver breakdown by investor categories (November)</li> </ul>                                                                                                                                                                                                                                                                                                                                                                                                                                                                                                                                                                                                                                                                                                                                                                                                                                                                                                                                                                                                                                                                                                                                                                                                                                                                                                                                                                                                                                                                                                                                                                                       |
| <ul> <li>10. table Spot market turnover breakdown by investor categories (November)</li> <li>11. table Spot market turnover breakdown by investor categories (January - November)</li> <li>12. table Shares turnover breakdown by investor categories (November)</li> <li>13. table Shares turnover breakdown by investor categories (January - November)</li> <li>14. table Bonds' turonver breakdown by investor categories (November)</li> </ul>                                                                                                                                                                                                                                                                                                                                                                                                                                                                                                                                                                                                                                                                                                                                                                                                                                                                                                                                                                                                                                                                                                                                                                                                                                                                                                                                                                                                                                                                                                                                                                                                                                                                                            |
| <ul> <li>11. table Spot market turnover breakdown by investor categories (January - November)</li> <li>12. table Shares turnover breakdown by investor categories (November)</li> <li>13. table Shares turnover breakdown by investor categories (January - November)</li> <li>14. table Bonds' turonver breakdown by investor categories (November)</li> </ul>                                                                                                                                                                                                                                                                                                                                                                                                                                                                                                                                                                                                                                                                                                                                                                                                                                                                                                                                                                                                                                                                                                                                                                                                                                                                                                                                                                                                                                                                                                                                                                                                                                                                                                                                                                                |
| <ul> <li>12. table Shares turnover breakdown by investor categories (November)</li> <li>13. table Shares turnover breakdown by investor categories (January - November)</li> <li>14. table Bonds' turonver breakdown by investor categories (November)</li> </ul>                                                                                                                                                                                                                                                                                                                                                                                                                                                                                                                                                                                                                                                                                                                                                                                                                                                                                                                                                                                                                                                                                                                                                                                                                                                                                                                                                                                                                                                                                                                                                                                                                                                                                                                                                                                                                                                                              |
| <ul> <li>13. table Shares turnover breakdown by investor categories (January - November)</li> <li>14. table Bonds' turonver breakdown by investor categories (November)</li> </ul>                                                                                                                                                                                                                                                                                                                                                                                                                                                                                                                                                                                                                                                                                                                                                                                                                                                                                                                                                                                                                                                                                                                                                                                                                                                                                                                                                                                                                                                                                                                                                                                                                                                                                                                                                                                                                                                                                                                                                             |
| 14. table Bonds' turonver breakdown by investor categories (November)                                                                                                                                                                                                                                                                                                                                                                                                                                                                                                                                                                                                                                                                                                                                                                                                                                                                                                                                                                                                                                                                                                                                                                                                                                                                                                                                                                                                                                                                                                                                                                                                                                                                                                                                                                                                                                                                                                                                                                                                                                                                          |
| <b>, , , , , , , , , ,</b>                                                                                                                                                                                                                                                                                                                                                                                                                                                                                                                                                                                                                                                                                                                                                                                                                                                                                                                                                                                                                                                                                                                                                                                                                                                                                                                                                                                                                                                                                                                                                                                                                                                                                                                                                                                                                                                                                                                                                                                                                                                                                                                     |
|                                                                                                                                                                                                                                                                                                                                                                                                                                                                                                                                                                                                                                                                                                                                                                                                                                                                                                                                                                                                                                                                                                                                                                                                                                                                                                                                                                                                                                                                                                                                                                                                                                                                                                                                                                                                                                                                                                                                                                                                                                                                                                                                                |
| 15. table Bonds' turonver breakdown by investor categories (January - November)                                                                                                                                                                                                                                                                                                                                                                                                                                                                                                                                                                                                                                                                                                                                                                                                                                                                                                                                                                                                                                                                                                                                                                                                                                                                                                                                                                                                                                                                                                                                                                                                                                                                                                                                                                                                                                                                                                                                                                                                                                                                |
| 16. table Certificate's turnover breakdown by investor categories (November)                                                                                                                                                                                                                                                                                                                                                                                                                                                                                                                                                                                                                                                                                                                                                                                                                                                                                                                                                                                                                                                                                                                                                                                                                                                                                                                                                                                                                                                                                                                                                                                                                                                                                                                                                                                                                                                                                                                                                                                                                                                                   |
| 17. table Certificate's turnover breakdown by investor categories (January - November)                                                                                                                                                                                                                                                                                                                                                                                                                                                                                                                                                                                                                                                                                                                                                                                                                                                                                                                                                                                                                                                                                                                                                                                                                                                                                                                                                                                                                                                                                                                                                                                                                                                                                                                                                                                                                                                                                                                                                                                                                                                         |
| 18. table BETa Market turnover breakdown by investor categories (November)                                                                                                                                                                                                                                                                                                                                                                                                                                                                                                                                                                                                                                                                                                                                                                                                                                                                                                                                                                                                                                                                                                                                                                                                                                                                                                                                                                                                                                                                                                                                                                                                                                                                                                                                                                                                                                                                                                                                                                                                                                                                     |
| 19. table BETa Market turnover breakdown by investor categories (January - November)                                                                                                                                                                                                                                                                                                                                                                                                                                                                                                                                                                                                                                                                                                                                                                                                                                                                                                                                                                                                                                                                                                                                                                                                                                                                                                                                                                                                                                                                                                                                                                                                                                                                                                                                                                                                                                                                                                                                                                                                                                                           |
| 20. table Derivatives turnover breakdown by investor categories (November)                                                                                                                                                                                                                                                                                                                                                                                                                                                                                                                                                                                                                                                                                                                                                                                                                                                                                                                                                                                                                                                                                                                                                                                                                                                                                                                                                                                                                                                                                                                                                                                                                                                                                                                                                                                                                                                                                                                                                                                                                                                                     |
| 21. table Derivatives turnover breakdown by investor categories (January - November)                                                                                                                                                                                                                                                                                                                                                                                                                                                                                                                                                                                                                                                                                                                                                                                                                                                                                                                                                                                                                                                                                                                                                                                                                                                                                                                                                                                                                                                                                                                                                                                                                                                                                                                                                                                                                                                                                                                                                                                                                                                           |
| 22. table Single equity based futures contract turnover breakdown by investor categories<br>(November)                                                                                                                                                                                                                                                                                                                                                                                                                                                                                                                                                                                                                                                                                                                                                                                                                                                                                                                                                                                                                                                                                                                                                                                                                                                                                                                                                                                                                                                                                                                                                                                                                                                                                                                                                                                                                                                                                                                                                                                                                                         |
| 23. table Single equity based futures contract turnover breakdown by investor categories (January - November)                                                                                                                                                                                                                                                                                                                                                                                                                                                                                                                                                                                                                                                                                                                                                                                                                                                                                                                                                                                                                                                                                                                                                                                                                                                                                                                                                                                                                                                                                                                                                                                                                                                                                                                                                                                                                                                                                                                                                                                                                                  |
| 24. table Currencies futures contract turnover breakdown by investor categories (November)                                                                                                                                                                                                                                                                                                                                                                                                                                                                                                                                                                                                                                                                                                                                                                                                                                                                                                                                                                                                                                                                                                                                                                                                                                                                                                                                                                                                                                                                                                                                                                                                                                                                                                                                                                                                                                                                                                                                                                                                                                                     |
| 25. table Currencies futures contract turnover breakdown by investor categories                                                                                                                                                                                                                                                                                                                                                                                                                                                                                                                                                                                                                                                                                                                                                                                                                                                                                                                                                                                                                                                                                                                                                                                                                                                                                                                                                                                                                                                                                                                                                                                                                                                                                                                                                                                                                                                                                                                                                                                                                                                                |
| (January - November)                                                                                                                                                                                                                                                                                                                                                                                                                                                                                                                                                                                                                                                                                                                                                                                                                                                                                                                                                                                                                                                                                                                                                                                                                                                                                                                                                                                                                                                                                                                                                                                                                                                                                                                                                                                                                                                                                                                                                                                                                                                                                                                           |
| 26. table Indices futures contract turnover breakdown by investor categories (November)                                                                                                                                                                                                                                                                                                                                                                                                                                                                                                                                                                                                                                                                                                                                                                                                                                                                                                                                                                                                                                                                                                                                                                                                                                                                                                                                                                                                                                                                                                                                                                                                                                                                                                                                                                                                                                                                                                                                                                                                                                                        |
| 27. table Indices futures contract turnover breakdown by investor categories                                                                                                                                                                                                                                                                                                                                                                                                                                                                                                                                                                                                                                                                                                                                                                                                                                                                                                                                                                                                                                                                                                                                                                                                                                                                                                                                                                                                                                                                                                                                                                                                                                                                                                                                                                                                                                                                                                                                                                                                                                                                   |
| (January - November)                                                                                                                                                                                                                                                                                                                                                                                                                                                                                                                                                                                                                                                                                                                                                                                                                                                                                                                                                                                                                                                                                                                                                                                                                                                                                                                                                                                                                                                                                                                                                                                                                                                                                                                                                                                                                                                                                                                                                                                                                                                                                                                           |
| 28. table Commodities contracts turnover breakdown by investor categories (November)                                                                                                                                                                                                                                                                                                                                                                                                                                                                                                                                                                                                                                                                                                                                                                                                                                                                                                                                                                                                                                                                                                                                                                                                                                                                                                                                                                                                                                                                                                                                                                                                                                                                                                                                                                                                                                                                                                                                                                                                                                                           |
| 29. table Commodities contracts turnover breakdown by investor categories                                                                                                                                                                                                                                                                                                                                                                                                                                                                                                                                                                                                                                                                                                                                                                                                                                                                                                                                                                                                                                                                                                                                                                                                                                                                                                                                                                                                                                                                                                                                                                                                                                                                                                                                                                                                                                                                                                                                                                                                                                                                      |
| (January - November)                                                                                                                                                                                                                                                                                                                                                                                                                                                                                                                                                                                                                                                                                                                                                                                                                                                                                                                                                                                                                                                                                                                                                                                                                                                                                                                                                                                                                                                                                                                                                                                                                                                                                                                                                                                                                                                                                                                                                                                                                                                                                                                           |