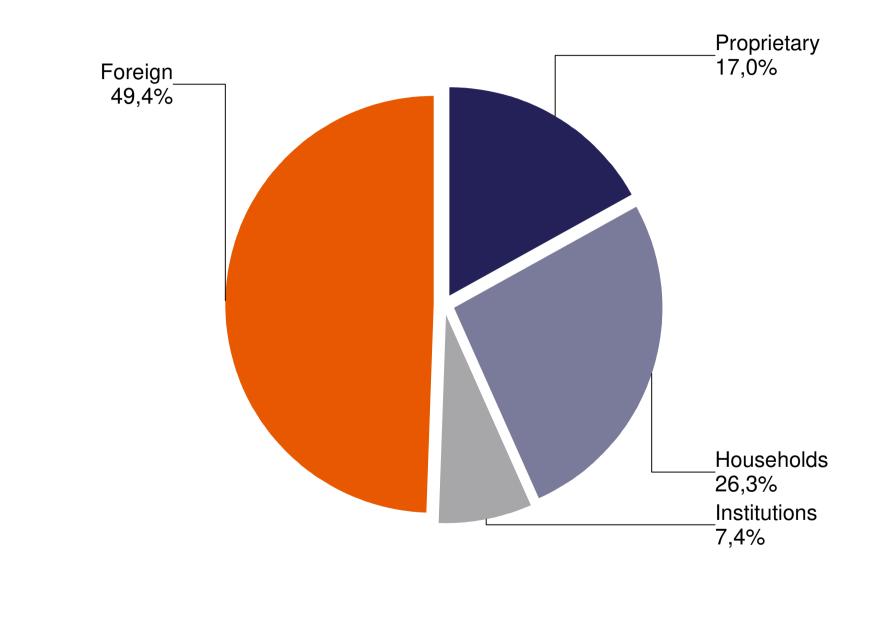

## **Monthly Statistics**

Turnover breakdown by investor categories

November 2021

Percent