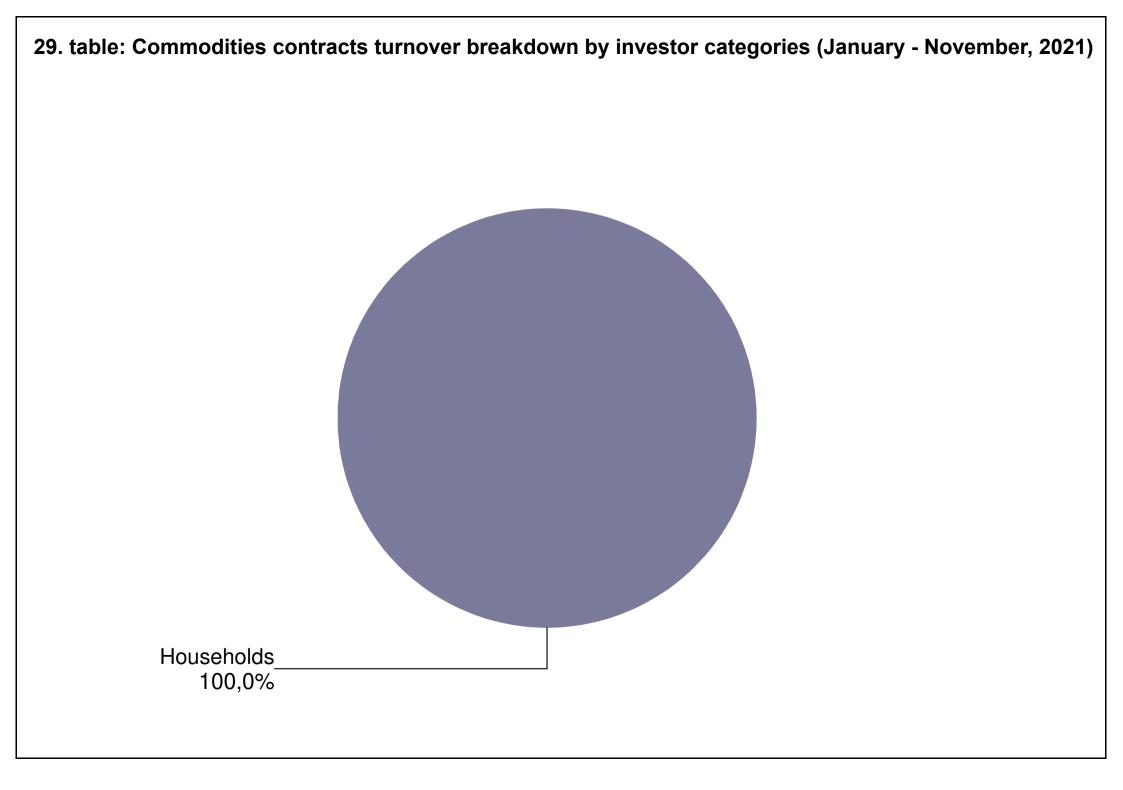

| TABLE         1. table       Number of securities accounts         2. table       Number of section members' clients (January - November)         3. table       Breakdown of the securities accounts (January - November)         4. table       Transactions executed on the spot market via Internet in proportion of households' turnover (January - November)         5. table       Transactions executed on the derivatives market via Internet in proportion of households' turnover (January - November)         6. table       Transactions executed on the spot market via Internet (DMA and SA) in proportion of institutional investors' turnover (January - November)         7. table       Transactions executed on the derivatives market via Internet (DMA and SA) in proportion of institutional investors' turnover (January - November)         8. table       Shares monthly turnover breakdown by investor categories (January - November)         9. table       Derivatives monthly turnover breakdown by investor categories (January - November)         10. table       Spot market turnover breakdown by investor categories (January - November)         11. table       Spot market turnover breakdown by investor categories (January - November)         12. table       Shares turnover breakdown by investor categories (January - November)         13. table       Shares turnover breakdown by investor categories (January - November)         13. table       Shares turnover breakdown by investor categories (January - November)                                                                                                                                                                                                                                                                                                                                                                                                                                                                                                                                                                    |
|------------------------------------------------------------------------------------------------------------------------------------------------------------------------------------------------------------------------------------------------------------------------------------------------------------------------------------------------------------------------------------------------------------------------------------------------------------------------------------------------------------------------------------------------------------------------------------------------------------------------------------------------------------------------------------------------------------------------------------------------------------------------------------------------------------------------------------------------------------------------------------------------------------------------------------------------------------------------------------------------------------------------------------------------------------------------------------------------------------------------------------------------------------------------------------------------------------------------------------------------------------------------------------------------------------------------------------------------------------------------------------------------------------------------------------------------------------------------------------------------------------------------------------------------------------------------------------------------------------------------------------------------------------------------------------------------------------------------------------------------------------------------------------------------------------------------------------------------------------------------------------------------------------------------------------------------------------------------------------------------------------------------------------------------------------------------------------------------------------------------------------------------|
| <ul> <li>2. table Number of section members' clients (January - November)</li> <li>3. table Breakdown of the securities accounts (January - November)</li> <li>4. table Transactions executed on the spot market via Internet in proportion of households' turnover (January - November)</li> <li>5. table Transactions executed on the derivatives market via Internet in proportion of households' turnover (January - November)</li> <li>6. table Transactions executed on the spot market via Internet (DMA and SA) in proportion of institutional investors' turnover (January - November)</li> <li>7. table Transactions executed on the derivatives market via Internet (DMA and SA) in proportion of institutional investors' turnover (January - November)</li> <li>8. table Shares monthly turnover breakdown by investor categories (January - November)</li> <li>9. table Derivatives monthly turnover breakdown by investor categories (January - November)</li> <li>10. table Spot market turnover breakdown by investor categories (January - November)</li> <li>11. table Spot market turnover breakdown by investor categories (January - November)</li> <li>12. table Shares turnover breakdown by investor categories (January - November)</li> <li>13. table Shares turnover breakdown by investor categories (January - November)</li> <li>14. table Bonds' turnover breakdown by investor categories (November)</li> </ul>                                                                                                                                                                                                                                                                                                                                                                                                                                                                                                                                                                                                                                                                                               |
| <ul> <li>3. table</li> <li>Breakdown of the securities accounts (January - November)</li> <li>4. table</li> <li>Transactions executed on the spot market via Internet in proportion of households'<br/>turnover (January - November)</li> <li>5. table</li> <li>Transactions executed on the derivatives market via Internet in proportion of<br/>households' turnover (January - November)</li> <li>6. table</li> <li>Transactions executed on the spot market via Internet (DMA and SA) in proportion of<br/>institutional investors' turnover (January - November)</li> <li>7. table</li> <li>Transactions executed on the derivatives market via Internet (DMA and SA) in<br/>proportion of institutional investors' turnover (January - November)</li> <li>8. table</li> <li>Shares monthly turnover breakdown by investor categories (January - November)</li> <li>10. table</li> <li>Spot market turnover breakdown by investor categories (January - November)</li> <li>Spot market turnover breakdown by investor categories (January - November)</li> <li>Shares turnover breakdown by investor categories (January - November)</li> <li>Shares turnover breakdown by investor categories (January - November)</li> <li>Shares turnover breakdown by investor categories (January - November)</li> <li>Shares turnover breakdown by investor categories (January - November)</li> <li>Shares turnover breakdown by investor categories (January - November)</li> <li>Shares turnover breakdown by investor categories (January - November)</li> <li>Shares turnover breakdown by investor categories (January - November)</li> <li>Shares turnover breakdown by investor categories (January - November)</li> <li>Shares turnover breakdown by investor categories (January - November)</li> <li>Shares turnover breakdown by investor categories (January - November)</li> <li>Shares turnover breakdown by investor categories (January - November)</li> <li>Shares turnover breakdown by investor categories (January - November)</li> </ul>                                                                                      |
| <ul> <li>4. table Transactions executed on the spot market via Internet in proportion of households' turnover (January - November)</li> <li>5. table Transactions executed on the derivatives market via Internet in proportion of households' turnover (January - November)</li> <li>6. table Transactions executed on the spot market via Internet (DMA and SA) in proportion of institutional investors' turnover (January - November)</li> <li>7. table Transactions executed on the derivatives market via Internet (DMA and SA) in proportion of institutional investors' turnover (January - November)</li> <li>8. table Shares monthly turnover breakdown by investor categories (January - November)</li> <li>9. table Derivatives monthly turnover breakdown by investor categories (January - November)</li> <li>10. table Spot market turnover breakdown by investor categories (January - November)</li> <li>11. table Spot market turnover breakdown by investor categories (January - November)</li> <li>12. table Shares turnover breakdown by investor categories (January - November)</li> <li>13. table Shares turnover breakdown by investor categories (January - November)</li> <li>14. table Bonds' turonver breakdown by investor categories (November)</li> </ul>                                                                                                                                                                                                                                                                                                                                                                                                                                                                                                                                                                                                                                                                                                                                                                                                                                                     |
| <ul> <li>turnover (January - November)</li> <li>5. table</li> <li>Transactions executed on the derivatives market via Internet in proportion of<br/>households' turnover (January - November)</li> <li>6. table</li> <li>Transactions executed on the spot market via Internet (DMA and SA) in proportion of<br/>institutional investors' turnover (January - November)</li> <li>7. table</li> <li>Transactions executed on the derivatives market via Internet (DMA and SA) in<br/>proportion of institutional investors' turnover (January - November)</li> <li>8. table</li> <li>Shares monthly turnover breakdown by investor categories (January - November)</li> <li>9. table</li> <li>Derivatives monthly turnover breakdown by investor categories (January - November)</li> <li>10. table</li> <li>Spot market turnover breakdown by investor categories (January - November)</li> <li>Shares turnover breakdown by investor categories (January - November)</li> <li>12. table</li> <li>Shares turnover breakdown by investor categories (January - November)</li> <li>Shares turnover breakdown by investor categories (January - November)</li> <li>Shares turnover breakdown by investor categories (January - November)</li> <li>13. table</li> <li>Bonds' turonver breakdown by investor categories (January - November)</li> <li>Hatable</li> </ul>                                                                                                                                                                                                                                                                                                                                                                                                                                                                                                                                                                                                                                                                                                                                                                            |
| <ul> <li>5. table Transactions executed on the derivatives market via Internet in proportion of households' turnover (January - November)</li> <li>6. table Transactions executed on the spot market via Internet (DMA and SA) in proportion of institutional investors' turnover (January - November)</li> <li>7. table Transactions executed on the derivatives market via Internet (DMA and SA) in proportion of institutional investors' turnover (January - November)</li> <li>8. table Shares monthly turnover breakdown by investor categories (January - November)</li> <li>9. table Derivatives monthly turnover breakdown by investor categories (January - November)</li> <li>10. table Spot market turnover breakdown by investor categories (January - November)</li> <li>12. table Shares turnover breakdown by investor categories (January - November)</li> <li>13. table Shares turnover breakdown by investor categories (January - November)</li> <li>14. table Bonds' turonver breakdown by investor categories (November)</li> </ul>                                                                                                                                                                                                                                                                                                                                                                                                                                                                                                                                                                                                                                                                                                                                                                                                                                                                                                                                                                                                                                                                                      |
| <ul> <li>households' turnover (January - November)</li> <li>Transactions executed on the spot market via Internet (DMA and SA) in proportion of<br/>institutional investors' turnover (January - November)</li> <li>table</li> <li>Transactions executed on the derivatives market via Internet (DMA and SA) in<br/>proportion of institutional investors' turnover (January - November)</li> <li>table</li> <li>Shares monthly turnover breakdown by investor categories (January - November)</li> <li>table</li> <li>Spot market turnover breakdown by investor categories (January - November)</li> <li>Spot market turnover breakdown by investor categories (January - November)</li> <li>table</li> <li>Spot market turnover breakdown by investor categories (January - November)</li> <li>table</li> <li>Shares turnover breakdown by investor categories (January - November)</li> <li>table</li> <li>Shares turnover breakdown by investor categories (January - November)</li> <li>table</li> <li>Shares turnover breakdown by investor categories (January - November)</li> <li>table</li> &lt;</ul> |
| <ul> <li>6. table Transactions executed on the spot market via Internet (DMA and SA) in proportion of institutional investors' turnover (January - November)</li> <li>7. table Transactions executed on the derivatives market via Internet (DMA and SA) in proportion of institutional investors' turnover (January - November)</li> <li>8. table Shares monthly turnover breakdown by investor categories (January - November)</li> <li>9. table Derivatives monthly turnover breakdown by investor categories (January - November)</li> <li>10. table Spot market turnover breakdown by investor categories (November)</li> <li>11. table Spot market turnover breakdown by investor categories (January - November)</li> <li>12. table Shares turnover breakdown by investor categories (November)</li> <li>13. table Shares turnover breakdown by investor categories (January - November)</li> <li>14. table Bonds' turonver breakdown by investor categories (November)</li> </ul>                                                                                                                                                                                                                                                                                                                                                                                                                                                                                                                                                                                                                                                                                                                                                                                                                                                                                                                                                                                                                                                                                                                                                      |
| <ul> <li>7. table Transactions executed on the derivatives market via Internet (DMA and SA) in proportion of institutional investors' turnover (January - November)</li> <li>8. table Shares monthly turnover breakdown by investor categories (January - November)</li> <li>9. table Derivatives monthly turnover breakdown by investor categories (January - November)</li> <li>10. table Spot market turnover breakdown by investor categories (November)</li> <li>11. table Spot market turnover breakdown by investor categories (January - November)</li> <li>12. table Shares turnover breakdown by investor categories (November)</li> <li>13. table Bonds' turonver breakdown by investor categories (November)</li> </ul>                                                                                                                                                                                                                                                                                                                                                                                                                                                                                                                                                                                                                                                                                                                                                                                                                                                                                                                                                                                                                                                                                                                                                                                                                                                                                                                                                                                                            |
| <ul> <li>proportion of institutional investors' turnover (January - November)</li> <li>8. table</li> <li>9. table</li> <li>10. table</li> <li>11. table</li> <li>12. table</li> <li>13. table</li> <li>14. table</li> <li>15. table</li> <li>16. table</li> <li>17. table</li> <li>18. table</li> <li>19. table</li> <li>19. table</li> <li>10. table</li> <li>10. table</li> <li>10. table</li> <li>11. table</li> <li>12. table</li> <li>13. table</li> <li>14. table</li> <li>15. table</li> <li>16. table</li> <li>17. table</li> <li>18. table</li> <li>19. table</li> <li>10. table</li> <li>10. table</li> <li>10. table</li> <li>10. table</li> <li>11. table</li> <li>12. table</li> <li>13. table</li> <li>14. table</li> <li>14. table</li> <li>15. table</li> <li>15. table</li> <li>16. table</li> <li>17. table</li> <li>18. table</li> <li>19. table</li> <li>19.</li></ul>        |
| <ul> <li>9. table Derivatives monthly turnover breakdown by investor categories (January - November)</li> <li>10. table Spot market turnover breakdown by investor categories (November)</li> <li>11. table Spot market turnover breakdown by investor categories (January - November)</li> <li>12. table Shares turnover breakdown by investor categories (November)</li> <li>13. table Shares turnover breakdown by investor categories (January - November)</li> <li>14. table Bonds' turonver breakdown by investor categories (November)</li> </ul>                                                                                                                                                                                                                                                                                                                                                                                                                                                                                                                                                                                                                                                                                                                                                                                                                                                                                                                                                                                                                                                                                                                                                                                                                                                                                                                                                                                                                                                                                                                                                                                       |
| <ul> <li>10. table Spot market turnover breakdown by investor categories (November)</li> <li>11. table Spot market turnover breakdown by investor categories (January - November)</li> <li>12. table Shares turnover breakdown by investor categories (November)</li> <li>13. table Shares turnover breakdown by investor categories (January - November)</li> <li>14. table Bonds' turonver breakdown by investor categories (November)</li> </ul>                                                                                                                                                                                                                                                                                                                                                                                                                                                                                                                                                                                                                                                                                                                                                                                                                                                                                                                                                                                                                                                                                                                                                                                                                                                                                                                                                                                                                                                                                                                                                                                                                                                                                            |
| <ul> <li>11. table Spot market turnover breakdown by investor categories (January - November)</li> <li>12. table Shares turnover breakdown by investor categories (November)</li> <li>13. table Shares turnover breakdown by investor categories (January - November)</li> <li>14. table Bonds' turonver breakdown by investor categories (November)</li> </ul>                                                                                                                                                                                                                                                                                                                                                                                                                                                                                                                                                                                                                                                                                                                                                                                                                                                                                                                                                                                                                                                                                                                                                                                                                                                                                                                                                                                                                                                                                                                                                                                                                                                                                                                                                                                |
| <ul> <li>12. table Shares turnover breakdown by investor categories (November)</li> <li>13. table Shares turnover breakdown by investor categories (January - November)</li> <li>14. table Bonds' turonver breakdown by investor categories (November)</li> </ul>                                                                                                                                                                                                                                                                                                                                                                                                                                                                                                                                                                                                                                                                                                                                                                                                                                                                                                                                                                                                                                                                                                                                                                                                                                                                                                                                                                                                                                                                                                                                                                                                                                                                                                                                                                                                                                                                              |
| <ul> <li>13. table Shares turnover breakdown by investor categories (January - November)</li> <li>14. table Bonds' turonver breakdown by investor categories (November)</li> </ul>                                                                                                                                                                                                                                                                                                                                                                                                                                                                                                                                                                                                                                                                                                                                                                                                                                                                                                                                                                                                                                                                                                                                                                                                                                                                                                                                                                                                                                                                                                                                                                                                                                                                                                                                                                                                                                                                                                                                                             |
| 14. table Bonds' turonver breakdown by investor categories (November)                                                                                                                                                                                                                                                                                                                                                                                                                                                                                                                                                                                                                                                                                                                                                                                                                                                                                                                                                                                                                                                                                                                                                                                                                                                                                                                                                                                                                                                                                                                                                                                                                                                                                                                                                                                                                                                                                                                                                                                                                                                                          |
| <b>, , , , , , , , , ,</b>                                                                                                                                                                                                                                                                                                                                                                                                                                                                                                                                                                                                                                                                                                                                                                                                                                                                                                                                                                                                                                                                                                                                                                                                                                                                                                                                                                                                                                                                                                                                                                                                                                                                                                                                                                                                                                                                                                                                                                                                                                                                                                                     |
|                                                                                                                                                                                                                                                                                                                                                                                                                                                                                                                                                                                                                                                                                                                                                                                                                                                                                                                                                                                                                                                                                                                                                                                                                                                                                                                                                                                                                                                                                                                                                                                                                                                                                                                                                                                                                                                                                                                                                                                                                                                                                                                                                |
| 15. table Bonds' turonver breakdown by investor categories (January - November)                                                                                                                                                                                                                                                                                                                                                                                                                                                                                                                                                                                                                                                                                                                                                                                                                                                                                                                                                                                                                                                                                                                                                                                                                                                                                                                                                                                                                                                                                                                                                                                                                                                                                                                                                                                                                                                                                                                                                                                                                                                                |
| 16. table Certificate's turnover breakdown by investor categories (November)                                                                                                                                                                                                                                                                                                                                                                                                                                                                                                                                                                                                                                                                                                                                                                                                                                                                                                                                                                                                                                                                                                                                                                                                                                                                                                                                                                                                                                                                                                                                                                                                                                                                                                                                                                                                                                                                                                                                                                                                                                                                   |
| 17. table Certificate's turnover breakdown by investor categories (January - November)                                                                                                                                                                                                                                                                                                                                                                                                                                                                                                                                                                                                                                                                                                                                                                                                                                                                                                                                                                                                                                                                                                                                                                                                                                                                                                                                                                                                                                                                                                                                                                                                                                                                                                                                                                                                                                                                                                                                                                                                                                                         |
| 18. table BETa Market turnover breakdown by investor categories (November)                                                                                                                                                                                                                                                                                                                                                                                                                                                                                                                                                                                                                                                                                                                                                                                                                                                                                                                                                                                                                                                                                                                                                                                                                                                                                                                                                                                                                                                                                                                                                                                                                                                                                                                                                                                                                                                                                                                                                                                                                                                                     |
| 19. table BETa Market turnover breakdown by investor categories (January - November)                                                                                                                                                                                                                                                                                                                                                                                                                                                                                                                                                                                                                                                                                                                                                                                                                                                                                                                                                                                                                                                                                                                                                                                                                                                                                                                                                                                                                                                                                                                                                                                                                                                                                                                                                                                                                                                                                                                                                                                                                                                           |
| 20. table Derivatives turnover breakdown by investor categories (November)                                                                                                                                                                                                                                                                                                                                                                                                                                                                                                                                                                                                                                                                                                                                                                                                                                                                                                                                                                                                                                                                                                                                                                                                                                                                                                                                                                                                                                                                                                                                                                                                                                                                                                                                                                                                                                                                                                                                                                                                                                                                     |
| 21. table Derivatives turnover breakdown by investor categories (January - November)                                                                                                                                                                                                                                                                                                                                                                                                                                                                                                                                                                                                                                                                                                                                                                                                                                                                                                                                                                                                                                                                                                                                                                                                                                                                                                                                                                                                                                                                                                                                                                                                                                                                                                                                                                                                                                                                                                                                                                                                                                                           |
| 22. table Single equity based futures contract turnover breakdown by investor categories<br>(November)                                                                                                                                                                                                                                                                                                                                                                                                                                                                                                                                                                                                                                                                                                                                                                                                                                                                                                                                                                                                                                                                                                                                                                                                                                                                                                                                                                                                                                                                                                                                                                                                                                                                                                                                                                                                                                                                                                                                                                                                                                         |
| 23. table Single equity based futures contract turnover breakdown by investor categories (January - November)                                                                                                                                                                                                                                                                                                                                                                                                                                                                                                                                                                                                                                                                                                                                                                                                                                                                                                                                                                                                                                                                                                                                                                                                                                                                                                                                                                                                                                                                                                                                                                                                                                                                                                                                                                                                                                                                                                                                                                                                                                  |
| 24. table Currencies futures contract turnover breakdown by investor categories (November)                                                                                                                                                                                                                                                                                                                                                                                                                                                                                                                                                                                                                                                                                                                                                                                                                                                                                                                                                                                                                                                                                                                                                                                                                                                                                                                                                                                                                                                                                                                                                                                                                                                                                                                                                                                                                                                                                                                                                                                                                                                     |
| 25. table Currencies futures contract turnover breakdown by investor categories                                                                                                                                                                                                                                                                                                                                                                                                                                                                                                                                                                                                                                                                                                                                                                                                                                                                                                                                                                                                                                                                                                                                                                                                                                                                                                                                                                                                                                                                                                                                                                                                                                                                                                                                                                                                                                                                                                                                                                                                                                                                |
| (January - November)                                                                                                                                                                                                                                                                                                                                                                                                                                                                                                                                                                                                                                                                                                                                                                                                                                                                                                                                                                                                                                                                                                                                                                                                                                                                                                                                                                                                                                                                                                                                                                                                                                                                                                                                                                                                                                                                                                                                                                                                                                                                                                                           |
| 26. table Indices futures contract turnover breakdown by investor categories (November)                                                                                                                                                                                                                                                                                                                                                                                                                                                                                                                                                                                                                                                                                                                                                                                                                                                                                                                                                                                                                                                                                                                                                                                                                                                                                                                                                                                                                                                                                                                                                                                                                                                                                                                                                                                                                                                                                                                                                                                                                                                        |
| 27. table Indices futures contract turnover breakdown by investor categories                                                                                                                                                                                                                                                                                                                                                                                                                                                                                                                                                                                                                                                                                                                                                                                                                                                                                                                                                                                                                                                                                                                                                                                                                                                                                                                                                                                                                                                                                                                                                                                                                                                                                                                                                                                                                                                                                                                                                                                                                                                                   |
| (January - November)                                                                                                                                                                                                                                                                                                                                                                                                                                                                                                                                                                                                                                                                                                                                                                                                                                                                                                                                                                                                                                                                                                                                                                                                                                                                                                                                                                                                                                                                                                                                                                                                                                                                                                                                                                                                                                                                                                                                                                                                                                                                                                                           |
| 28. table Commodities contracts turnover breakdown by investor categories (November)                                                                                                                                                                                                                                                                                                                                                                                                                                                                                                                                                                                                                                                                                                                                                                                                                                                                                                                                                                                                                                                                                                                                                                                                                                                                                                                                                                                                                                                                                                                                                                                                                                                                                                                                                                                                                                                                                                                                                                                                                                                           |
| 29. table Commodities contracts turnover breakdown by investor categories                                                                                                                                                                                                                                                                                                                                                                                                                                                                                                                                                                                                                                                                                                                                                                                                                                                                                                                                                                                                                                                                                                                                                                                                                                                                                                                                                                                                                                                                                                                                                                                                                                                                                                                                                                                                                                                                                                                                                                                                                                                                      |
| (January - November)                                                                                                                                                                                                                                                                                                                                                                                                                                                                                                                                                                                                                                                                                                                                                                                                                                                                                                                                                                                                                                                                                                                                                                                                                                                                                                                                                                                                                                                                                                                                                                                                                                                                                                                                                                                                                                                                                                                                                                                                                                                                                                                           |