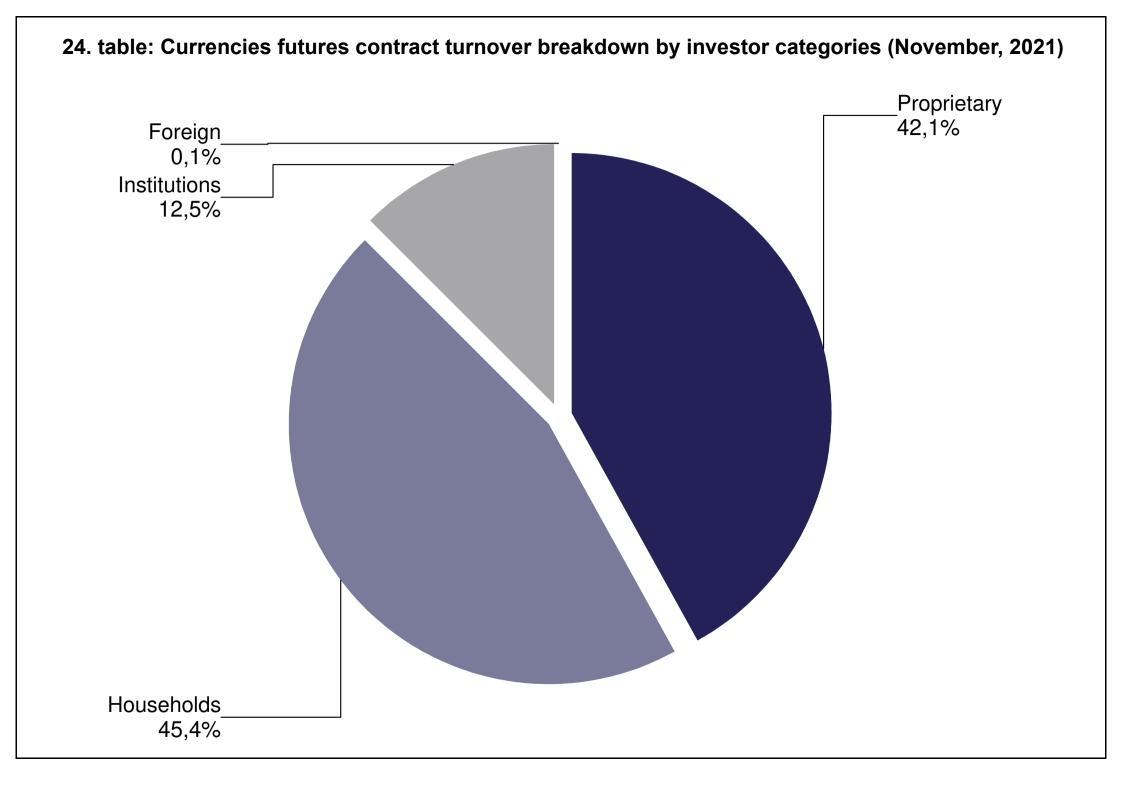

| TABLE         1. table       Number of securities accounts         2. table       Number of section members' clients (January - November)         3. table       Breakdown of the securities accounts (January - November)         4. table       Transactions executed on the spot market via Internet in proportion of households' turnover (January - November)         5. table       Transactions executed on the derivatives market via Internet in proportion of households' turnover (January - November)         6. table       Transactions executed on the spot market via Internet (DMA and SA) in proportion of institutional investors' turnover (January - November)         7. table       Transactions executed on the derivatives market via Internet (DMA and SA) in proportion of institutional investors' turnover (January - November)         8. table       Shares monthly turnover breakdown by investor categories (January - November)         9. table       Derivatives monthly turnover breakdown by investor categories (January - November)         10. table       Spot market turnover breakdown by investor categories (January - November)         11. table       Spot market turnover breakdown by investor categories (January - November)         12. table       Shares turnover breakdown by investor categories (January - November)         13. table       Shares turnover breakdown by investor categories (January - November)         13. table       Shares turnover breakdown by investor categories (January - November)                                                                                                                                                                                                                                                                                                                                                                                                                                                                                                                                                                    |
|------------------------------------------------------------------------------------------------------------------------------------------------------------------------------------------------------------------------------------------------------------------------------------------------------------------------------------------------------------------------------------------------------------------------------------------------------------------------------------------------------------------------------------------------------------------------------------------------------------------------------------------------------------------------------------------------------------------------------------------------------------------------------------------------------------------------------------------------------------------------------------------------------------------------------------------------------------------------------------------------------------------------------------------------------------------------------------------------------------------------------------------------------------------------------------------------------------------------------------------------------------------------------------------------------------------------------------------------------------------------------------------------------------------------------------------------------------------------------------------------------------------------------------------------------------------------------------------------------------------------------------------------------------------------------------------------------------------------------------------------------------------------------------------------------------------------------------------------------------------------------------------------------------------------------------------------------------------------------------------------------------------------------------------------------------------------------------------------------------------------------------------------|
| <ul> <li>2. table Number of section members' clients (January - November)</li> <li>3. table Breakdown of the securities accounts (January - November)</li> <li>4. table Transactions executed on the spot market via Internet in proportion of households' turnover (January - November)</li> <li>5. table Transactions executed on the derivatives market via Internet in proportion of households' turnover (January - November)</li> <li>6. table Transactions executed on the spot market via Internet (DMA and SA) in proportion of institutional investors' turnover (January - November)</li> <li>7. table Transactions executed on the derivatives market via Internet (DMA and SA) in proportion of institutional investors' turnover (January - November)</li> <li>8. table Shares monthly turnover breakdown by investor categories (January - November)</li> <li>9. table Derivatives monthly turnover breakdown by investor categories (January - November)</li> <li>10. table Spot market turnover breakdown by investor categories (January - November)</li> <li>11. table Spot market turnover breakdown by investor categories (January - November)</li> <li>12. table Shares turnover breakdown by investor categories (January - November)</li> <li>13. table Shares turnover breakdown by investor categories (January - November)</li> <li>14. table Bonds' turnover breakdown by investor categories (November)</li> </ul>                                                                                                                                                                                                                                                                                                                                                                                                                                                                                                                                                                                                                                                                                               |
| <ul> <li>3. table</li> <li>Breakdown of the securities accounts (January - November)</li> <li>4. table</li> <li>Transactions executed on the spot market via Internet in proportion of households'<br/>turnover (January - November)</li> <li>5. table</li> <li>Transactions executed on the derivatives market via Internet in proportion of<br/>households' turnover (January - November)</li> <li>6. table</li> <li>Transactions executed on the spot market via Internet (DMA and SA) in proportion of<br/>institutional investors' turnover (January - November)</li> <li>7. table</li> <li>Transactions executed on the derivatives market via Internet (DMA and SA) in<br/>proportion of institutional investors' turnover (January - November)</li> <li>8. table</li> <li>Shares monthly turnover breakdown by investor categories (January - November)</li> <li>10. table</li> <li>Spot market turnover breakdown by investor categories (January - November)</li> <li>Spot market turnover breakdown by investor categories (January - November)</li> <li>Shares turnover breakdown by investor categories (January - November)</li> <li>Shares turnover breakdown by investor categories (January - November)</li> <li>Shares turnover breakdown by investor categories (January - November)</li> <li>Shares turnover breakdown by investor categories (January - November)</li> <li>Shares turnover breakdown by investor categories (January - November)</li> <li>Shares turnover breakdown by investor categories (January - November)</li> <li>Shares turnover breakdown by investor categories (January - November)</li> <li>Shares turnover breakdown by investor categories (January - November)</li> <li>Shares turnover breakdown by investor categories (January - November)</li> <li>Shares turnover breakdown by investor categories (January - November)</li> <li>Shares turnover breakdown by investor categories (January - November)</li> <li>Shares turnover breakdown by investor categories (January - November)</li> </ul>                                                                                      |
| <ul> <li>4. table Transactions executed on the spot market via Internet in proportion of households' turnover (January - November)</li> <li>5. table Transactions executed on the derivatives market via Internet in proportion of households' turnover (January - November)</li> <li>6. table Transactions executed on the spot market via Internet (DMA and SA) in proportion of institutional investors' turnover (January - November)</li> <li>7. table Transactions executed on the derivatives market via Internet (DMA and SA) in proportion of institutional investors' turnover (January - November)</li> <li>8. table Shares monthly turnover breakdown by investor categories (January - November)</li> <li>9. table Derivatives monthly turnover breakdown by investor categories (January - November)</li> <li>10. table Spot market turnover breakdown by investor categories (January - November)</li> <li>11. table Spot market turnover breakdown by investor categories (January - November)</li> <li>12. table Shares turnover breakdown by investor categories (January - November)</li> <li>13. table Shares turnover breakdown by investor categories (January - November)</li> <li>14. table Bonds' turonver breakdown by investor categories (November)</li> </ul>                                                                                                                                                                                                                                                                                                                                                                                                                                                                                                                                                                                                                                                                                                                                                                                                                                                     |
| <ul> <li>turnover (January - November)</li> <li>5. table</li> <li>Transactions executed on the derivatives market via Internet in proportion of<br/>households' turnover (January - November)</li> <li>6. table</li> <li>Transactions executed on the spot market via Internet (DMA and SA) in proportion of<br/>institutional investors' turnover (January - November)</li> <li>7. table</li> <li>Transactions executed on the derivatives market via Internet (DMA and SA) in<br/>proportion of institutional investors' turnover (January - November)</li> <li>8. table</li> <li>Shares monthly turnover breakdown by investor categories (January - November)</li> <li>9. table</li> <li>Derivatives monthly turnover breakdown by investor categories (January - November)</li> <li>10. table</li> <li>Spot market turnover breakdown by investor categories (January - November)</li> <li>Shares turnover breakdown by investor categories (January - November)</li> <li>12. table</li> <li>Shares turnover breakdown by investor categories (January - November)</li> <li>Shares turnover breakdown by investor categories (January - November)</li> <li>Shares turnover breakdown by investor categories (January - November)</li> <li>13. table</li> <li>Bonds' turonver breakdown by investor categories (January - November)</li> <li>Hatable</li> </ul>                                                                                                                                                                                                                                                                                                                                                                                                                                                                                                                                                                                                                                                                                                                                                                            |
| <ul> <li>5. table Transactions executed on the derivatives market via Internet in proportion of households' turnover (January - November)</li> <li>6. table Transactions executed on the spot market via Internet (DMA and SA) in proportion of institutional investors' turnover (January - November)</li> <li>7. table Transactions executed on the derivatives market via Internet (DMA and SA) in proportion of institutional investors' turnover (January - November)</li> <li>8. table Shares monthly turnover breakdown by investor categories (January - November)</li> <li>9. table Derivatives monthly turnover breakdown by investor categories (January - November)</li> <li>10. table Spot market turnover breakdown by investor categories (January - November)</li> <li>12. table Shares turnover breakdown by investor categories (January - November)</li> <li>13. table Shares turnover breakdown by investor categories (January - November)</li> <li>14. table Bonds' turonver breakdown by investor categories (November)</li> </ul>                                                                                                                                                                                                                                                                                                                                                                                                                                                                                                                                                                                                                                                                                                                                                                                                                                                                                                                                                                                                                                                                                      |
| <ul> <li>households' turnover (January - November)</li> <li>Transactions executed on the spot market via Internet (DMA and SA) in proportion of<br/>institutional investors' turnover (January - November)</li> <li>table</li> <li>Transactions executed on the derivatives market via Internet (DMA and SA) in<br/>proportion of institutional investors' turnover (January - November)</li> <li>table</li> <li>Shares monthly turnover breakdown by investor categories (January - November)</li> <li>table</li> <li>Spot market turnover breakdown by investor categories (January - November)</li> <li>Spot market turnover breakdown by investor categories (January - November)</li> <li>table</li> <li>Spot market turnover breakdown by investor categories (January - November)</li> <li>table</li> <li>Shares turnover breakdown by investor categories (January - November)</li> <li>table</li> <li>Shares turnover breakdown by investor categories (January - November)</li> <li>table</li> <li>Shares turnover breakdown by investor categories (January - November)</li> <li>table</li> &lt;</ul> |
| <ul> <li>6. table Transactions executed on the spot market via Internet (DMA and SA) in proportion of institutional investors' turnover (January - November)</li> <li>7. table Transactions executed on the derivatives market via Internet (DMA and SA) in proportion of institutional investors' turnover (January - November)</li> <li>8. table Shares monthly turnover breakdown by investor categories (January - November)</li> <li>9. table Derivatives monthly turnover breakdown by investor categories (January - November)</li> <li>10. table Spot market turnover breakdown by investor categories (November)</li> <li>11. table Spot market turnover breakdown by investor categories (January - November)</li> <li>12. table Shares turnover breakdown by investor categories (November)</li> <li>13. table Shares turnover breakdown by investor categories (January - November)</li> <li>14. table Bonds' turonver breakdown by investor categories (November)</li> </ul>                                                                                                                                                                                                                                                                                                                                                                                                                                                                                                                                                                                                                                                                                                                                                                                                                                                                                                                                                                                                                                                                                                                                                      |
| <ul> <li>7. table Transactions executed on the derivatives market via Internet (DMA and SA) in proportion of institutional investors' turnover (January - November)</li> <li>8. table Shares monthly turnover breakdown by investor categories (January - November)</li> <li>9. table Derivatives monthly turnover breakdown by investor categories (January - November)</li> <li>10. table Spot market turnover breakdown by investor categories (November)</li> <li>11. table Spot market turnover breakdown by investor categories (January - November)</li> <li>12. table Shares turnover breakdown by investor categories (November)</li> <li>13. table Bonds' turonver breakdown by investor categories (November)</li> </ul>                                                                                                                                                                                                                                                                                                                                                                                                                                                                                                                                                                                                                                                                                                                                                                                                                                                                                                                                                                                                                                                                                                                                                                                                                                                                                                                                                                                                            |
| <ul> <li>proportion of institutional investors' turnover (January - November)</li> <li>8. table</li> <li>9. table</li> <li>10. table</li> <li>11. table</li> <li>12. table</li> <li>13. table</li> <li>14. table</li> <li>15. table</li> <li>16. table</li> <li>17. table</li> <li>18. table</li> <li>19. table</li> <li>19. table</li> <li>10. table</li> <li>10. table</li> <li>10. table</li> <li>11. table</li> <li>12. table</li> <li>13. table</li> <li>14. table</li> <li>15. table</li> <li>16. table</li> <li>17. table</li> <li>18. table</li> <li>19. table</li> <li>10. table</li> <li>10. table</li> <li>10. table</li> <li>10. table</li> <li>11. table</li> <li>12. table</li> <li>13. table</li> <li>14. table</li> <li>14. table</li> <li>15. table</li> <li>15. table</li> <li>16. table</li> <li>17. table</li> <li>18. table</li> <li>19. table</li> <li>19.</li></ul>        |
| <ul> <li>9. table Derivatives monthly turnover breakdown by investor categories (January - November)</li> <li>10. table Spot market turnover breakdown by investor categories (November)</li> <li>11. table Spot market turnover breakdown by investor categories (January - November)</li> <li>12. table Shares turnover breakdown by investor categories (November)</li> <li>13. table Shares turnover breakdown by investor categories (January - November)</li> <li>14. table Bonds' turonver breakdown by investor categories (November)</li> </ul>                                                                                                                                                                                                                                                                                                                                                                                                                                                                                                                                                                                                                                                                                                                                                                                                                                                                                                                                                                                                                                                                                                                                                                                                                                                                                                                                                                                                                                                                                                                                                                                       |
| <ul> <li>10. table Spot market turnover breakdown by investor categories (November)</li> <li>11. table Spot market turnover breakdown by investor categories (January - November)</li> <li>12. table Shares turnover breakdown by investor categories (November)</li> <li>13. table Shares turnover breakdown by investor categories (January - November)</li> <li>14. table Bonds' turonver breakdown by investor categories (November)</li> </ul>                                                                                                                                                                                                                                                                                                                                                                                                                                                                                                                                                                                                                                                                                                                                                                                                                                                                                                                                                                                                                                                                                                                                                                                                                                                                                                                                                                                                                                                                                                                                                                                                                                                                                            |
| <ul> <li>11. table Spot market turnover breakdown by investor categories (January - November)</li> <li>12. table Shares turnover breakdown by investor categories (November)</li> <li>13. table Shares turnover breakdown by investor categories (January - November)</li> <li>14. table Bonds' turonver breakdown by investor categories (November)</li> </ul>                                                                                                                                                                                                                                                                                                                                                                                                                                                                                                                                                                                                                                                                                                                                                                                                                                                                                                                                                                                                                                                                                                                                                                                                                                                                                                                                                                                                                                                                                                                                                                                                                                                                                                                                                                                |
| <ul> <li>12. table Shares turnover breakdown by investor categories (November)</li> <li>13. table Shares turnover breakdown by investor categories (January - November)</li> <li>14. table Bonds' turonver breakdown by investor categories (November)</li> </ul>                                                                                                                                                                                                                                                                                                                                                                                                                                                                                                                                                                                                                                                                                                                                                                                                                                                                                                                                                                                                                                                                                                                                                                                                                                                                                                                                                                                                                                                                                                                                                                                                                                                                                                                                                                                                                                                                              |
| <ul> <li>13. table Shares turnover breakdown by investor categories (January - November)</li> <li>14. table Bonds' turonver breakdown by investor categories (November)</li> </ul>                                                                                                                                                                                                                                                                                                                                                                                                                                                                                                                                                                                                                                                                                                                                                                                                                                                                                                                                                                                                                                                                                                                                                                                                                                                                                                                                                                                                                                                                                                                                                                                                                                                                                                                                                                                                                                                                                                                                                             |
| 14. table Bonds' turonver breakdown by investor categories (November)                                                                                                                                                                                                                                                                                                                                                                                                                                                                                                                                                                                                                                                                                                                                                                                                                                                                                                                                                                                                                                                                                                                                                                                                                                                                                                                                                                                                                                                                                                                                                                                                                                                                                                                                                                                                                                                                                                                                                                                                                                                                          |
| <b>, , , , , , , , , ,</b>                                                                                                                                                                                                                                                                                                                                                                                                                                                                                                                                                                                                                                                                                                                                                                                                                                                                                                                                                                                                                                                                                                                                                                                                                                                                                                                                                                                                                                                                                                                                                                                                                                                                                                                                                                                                                                                                                                                                                                                                                                                                                                                     |
|                                                                                                                                                                                                                                                                                                                                                                                                                                                                                                                                                                                                                                                                                                                                                                                                                                                                                                                                                                                                                                                                                                                                                                                                                                                                                                                                                                                                                                                                                                                                                                                                                                                                                                                                                                                                                                                                                                                                                                                                                                                                                                                                                |
| 15. table Bonds' turonver breakdown by investor categories (January - November)                                                                                                                                                                                                                                                                                                                                                                                                                                                                                                                                                                                                                                                                                                                                                                                                                                                                                                                                                                                                                                                                                                                                                                                                                                                                                                                                                                                                                                                                                                                                                                                                                                                                                                                                                                                                                                                                                                                                                                                                                                                                |
| 16. table Certificate's turnover breakdown by investor categories (November)                                                                                                                                                                                                                                                                                                                                                                                                                                                                                                                                                                                                                                                                                                                                                                                                                                                                                                                                                                                                                                                                                                                                                                                                                                                                                                                                                                                                                                                                                                                                                                                                                                                                                                                                                                                                                                                                                                                                                                                                                                                                   |
| 17. table Certificate's turnover breakdown by investor categories (January - November)                                                                                                                                                                                                                                                                                                                                                                                                                                                                                                                                                                                                                                                                                                                                                                                                                                                                                                                                                                                                                                                                                                                                                                                                                                                                                                                                                                                                                                                                                                                                                                                                                                                                                                                                                                                                                                                                                                                                                                                                                                                         |
| 18. table BETa Market turnover breakdown by investor categories (November)                                                                                                                                                                                                                                                                                                                                                                                                                                                                                                                                                                                                                                                                                                                                                                                                                                                                                                                                                                                                                                                                                                                                                                                                                                                                                                                                                                                                                                                                                                                                                                                                                                                                                                                                                                                                                                                                                                                                                                                                                                                                     |
| 19. table BETa Market turnover breakdown by investor categories (January - November)                                                                                                                                                                                                                                                                                                                                                                                                                                                                                                                                                                                                                                                                                                                                                                                                                                                                                                                                                                                                                                                                                                                                                                                                                                                                                                                                                                                                                                                                                                                                                                                                                                                                                                                                                                                                                                                                                                                                                                                                                                                           |
| 20. table Derivatives turnover breakdown by investor categories (November)                                                                                                                                                                                                                                                                                                                                                                                                                                                                                                                                                                                                                                                                                                                                                                                                                                                                                                                                                                                                                                                                                                                                                                                                                                                                                                                                                                                                                                                                                                                                                                                                                                                                                                                                                                                                                                                                                                                                                                                                                                                                     |
| 21. table Derivatives turnover breakdown by investor categories (January - November)                                                                                                                                                                                                                                                                                                                                                                                                                                                                                                                                                                                                                                                                                                                                                                                                                                                                                                                                                                                                                                                                                                                                                                                                                                                                                                                                                                                                                                                                                                                                                                                                                                                                                                                                                                                                                                                                                                                                                                                                                                                           |
| 22. table Single equity based futures contract turnover breakdown by investor categories<br>(November)                                                                                                                                                                                                                                                                                                                                                                                                                                                                                                                                                                                                                                                                                                                                                                                                                                                                                                                                                                                                                                                                                                                                                                                                                                                                                                                                                                                                                                                                                                                                                                                                                                                                                                                                                                                                                                                                                                                                                                                                                                         |
| 23. table Single equity based futures contract turnover breakdown by investor categories (January - November)                                                                                                                                                                                                                                                                                                                                                                                                                                                                                                                                                                                                                                                                                                                                                                                                                                                                                                                                                                                                                                                                                                                                                                                                                                                                                                                                                                                                                                                                                                                                                                                                                                                                                                                                                                                                                                                                                                                                                                                                                                  |
| 24. table Currencies futures contract turnover breakdown by investor categories (November)                                                                                                                                                                                                                                                                                                                                                                                                                                                                                                                                                                                                                                                                                                                                                                                                                                                                                                                                                                                                                                                                                                                                                                                                                                                                                                                                                                                                                                                                                                                                                                                                                                                                                                                                                                                                                                                                                                                                                                                                                                                     |
| 25. table Currencies futures contract turnover breakdown by investor categories                                                                                                                                                                                                                                                                                                                                                                                                                                                                                                                                                                                                                                                                                                                                                                                                                                                                                                                                                                                                                                                                                                                                                                                                                                                                                                                                                                                                                                                                                                                                                                                                                                                                                                                                                                                                                                                                                                                                                                                                                                                                |
| (January - November)                                                                                                                                                                                                                                                                                                                                                                                                                                                                                                                                                                                                                                                                                                                                                                                                                                                                                                                                                                                                                                                                                                                                                                                                                                                                                                                                                                                                                                                                                                                                                                                                                                                                                                                                                                                                                                                                                                                                                                                                                                                                                                                           |
| 26. table Indices futures contract turnover breakdown by investor categories (November)                                                                                                                                                                                                                                                                                                                                                                                                                                                                                                                                                                                                                                                                                                                                                                                                                                                                                                                                                                                                                                                                                                                                                                                                                                                                                                                                                                                                                                                                                                                                                                                                                                                                                                                                                                                                                                                                                                                                                                                                                                                        |
| 27. table Indices futures contract turnover breakdown by investor categories                                                                                                                                                                                                                                                                                                                                                                                                                                                                                                                                                                                                                                                                                                                                                                                                                                                                                                                                                                                                                                                                                                                                                                                                                                                                                                                                                                                                                                                                                                                                                                                                                                                                                                                                                                                                                                                                                                                                                                                                                                                                   |
| (January - November)                                                                                                                                                                                                                                                                                                                                                                                                                                                                                                                                                                                                                                                                                                                                                                                                                                                                                                                                                                                                                                                                                                                                                                                                                                                                                                                                                                                                                                                                                                                                                                                                                                                                                                                                                                                                                                                                                                                                                                                                                                                                                                                           |
| 28. table Commodities contracts turnover breakdown by investor categories (November)                                                                                                                                                                                                                                                                                                                                                                                                                                                                                                                                                                                                                                                                                                                                                                                                                                                                                                                                                                                                                                                                                                                                                                                                                                                                                                                                                                                                                                                                                                                                                                                                                                                                                                                                                                                                                                                                                                                                                                                                                                                           |
| 29. table Commodities contracts turnover breakdown by investor categories                                                                                                                                                                                                                                                                                                                                                                                                                                                                                                                                                                                                                                                                                                                                                                                                                                                                                                                                                                                                                                                                                                                                                                                                                                                                                                                                                                                                                                                                                                                                                                                                                                                                                                                                                                                                                                                                                                                                                                                                                                                                      |
| (January - November)                                                                                                                                                                                                                                                                                                                                                                                                                                                                                                                                                                                                                                                                                                                                                                                                                                                                                                                                                                                                                                                                                                                                                                                                                                                                                                                                                                                                                                                                                                                                                                                                                                                                                                                                                                                                                                                                                                                                                                                                                                                                                                                           |