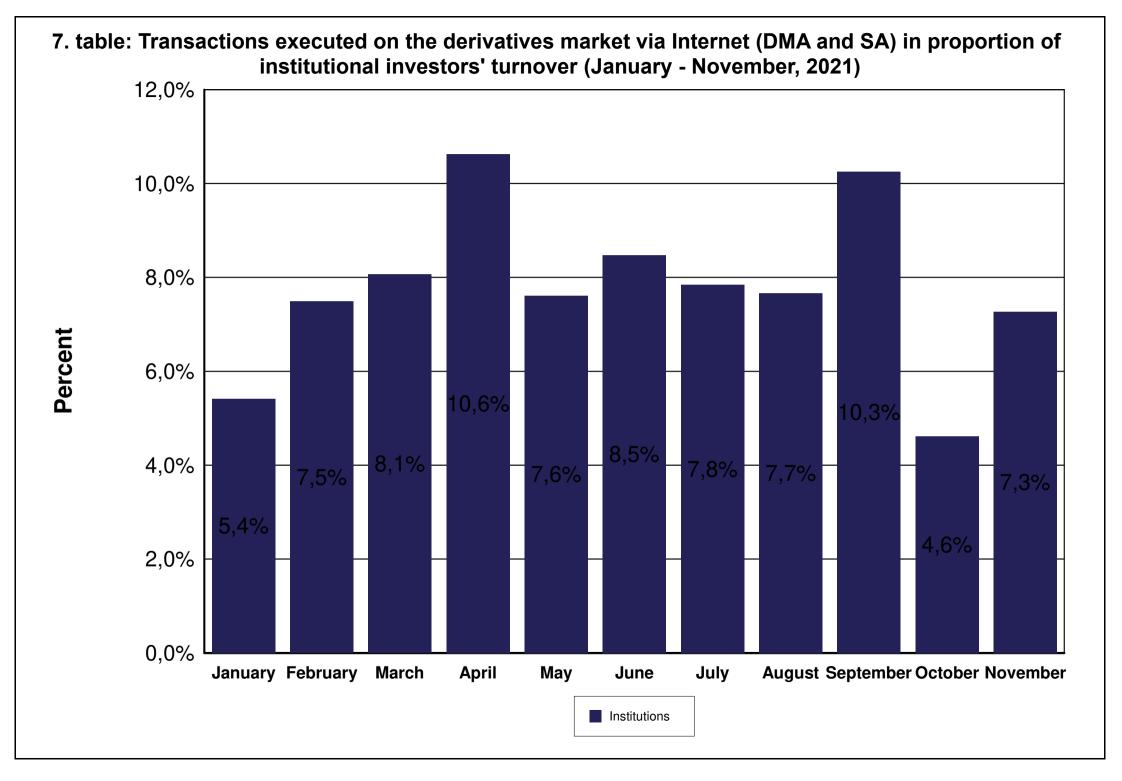

| TABLE         1. table       Number of securities accounts         2. table       Number of section members' clients (January - November)         3. table       Breakdown of the securities accounts (January - November)         4. table       Transactions executed on the spot market via Internet in proportion of households' turnover (January - November)         5. table       Transactions executed on the derivatives market via Internet in proportion of households' turnover (January - November)         6. table       Transactions executed on the spot market via Internet (DMA and SA) in proportion of institutional investors' turnover (January - November)         7. table       Transactions executed on the derivatives market via Internet (DMA and SA) in proportion of institutional investors' turnover (January - November)         8. table       Shares monthly turnover breakdown by investor categories (January - November)         9. table       Derivatives monthly turnover breakdown by investor categories (January - November)         10. table       Spot market turnover breakdown by investor categories (January - November)         11. table       Spot market turnover breakdown by investor categories (January - November)         12. table       Shares turnover breakdown by investor categories (January - November)         13. table       Shares turnover breakdown by investor categories (January - November)         13. table       Shares turnover breakdown by investor categories (January - November)                                                                                                                                                                                                                                                                                                                                                                                                                                                                                                                                                                    |
|------------------------------------------------------------------------------------------------------------------------------------------------------------------------------------------------------------------------------------------------------------------------------------------------------------------------------------------------------------------------------------------------------------------------------------------------------------------------------------------------------------------------------------------------------------------------------------------------------------------------------------------------------------------------------------------------------------------------------------------------------------------------------------------------------------------------------------------------------------------------------------------------------------------------------------------------------------------------------------------------------------------------------------------------------------------------------------------------------------------------------------------------------------------------------------------------------------------------------------------------------------------------------------------------------------------------------------------------------------------------------------------------------------------------------------------------------------------------------------------------------------------------------------------------------------------------------------------------------------------------------------------------------------------------------------------------------------------------------------------------------------------------------------------------------------------------------------------------------------------------------------------------------------------------------------------------------------------------------------------------------------------------------------------------------------------------------------------------------------------------------------------------|
| <ul> <li>2. table Number of section members' clients (January - November)</li> <li>3. table Breakdown of the securities accounts (January - November)</li> <li>4. table Transactions executed on the spot market via Internet in proportion of households' turnover (January - November)</li> <li>5. table Transactions executed on the derivatives market via Internet in proportion of households' turnover (January - November)</li> <li>6. table Transactions executed on the spot market via Internet (DMA and SA) in proportion of institutional investors' turnover (January - November)</li> <li>7. table Transactions executed on the derivatives market via Internet (DMA and SA) in proportion of institutional investors' turnover (January - November)</li> <li>8. table Shares monthly turnover breakdown by investor categories (January - November)</li> <li>9. table Derivatives monthly turnover breakdown by investor categories (January - November)</li> <li>10. table Spot market turnover breakdown by investor categories (January - November)</li> <li>11. table Spot market turnover breakdown by investor categories (January - November)</li> <li>12. table Shares turnover breakdown by investor categories (January - November)</li> <li>13. table Shares turnover breakdown by investor categories (January - November)</li> <li>14. table Bonds' turnover breakdown by investor categories (November)</li> </ul>                                                                                                                                                                                                                                                                                                                                                                                                                                                                                                                                                                                                                                                                                               |
| <ul> <li>3. table</li> <li>Breakdown of the securities accounts (January - November)</li> <li>4. table</li> <li>Transactions executed on the spot market via Internet in proportion of households'<br/>turnover (January - November)</li> <li>5. table</li> <li>Transactions executed on the derivatives market via Internet in proportion of<br/>households' turnover (January - November)</li> <li>6. table</li> <li>Transactions executed on the spot market via Internet (DMA and SA) in proportion of<br/>institutional investors' turnover (January - November)</li> <li>7. table</li> <li>Transactions executed on the derivatives market via Internet (DMA and SA) in<br/>proportion of institutional investors' turnover (January - November)</li> <li>8. table</li> <li>Shares monthly turnover breakdown by investor categories (January - November)</li> <li>10. table</li> <li>Spot market turnover breakdown by investor categories (January - November)</li> <li>Spot market turnover breakdown by investor categories (January - November)</li> <li>Shares turnover breakdown by investor categories (January - November)</li> <li>Shares turnover breakdown by investor categories (January - November)</li> <li>Shares turnover breakdown by investor categories (January - November)</li> <li>Shares turnover breakdown by investor categories (January - November)</li> <li>Shares turnover breakdown by investor categories (January - November)</li> <li>Shares turnover breakdown by investor categories (January - November)</li> <li>Shares turnover breakdown by investor categories (January - November)</li> <li>Shares turnover breakdown by investor categories (January - November)</li> <li>Shares turnover breakdown by investor categories (January - November)</li> <li>Shares turnover breakdown by investor categories (January - November)</li> <li>Shares turnover breakdown by investor categories (January - November)</li> <li>Shares turnover breakdown by investor categories (January - November)</li> </ul>                                                                                      |
| <ul> <li>4. table Transactions executed on the spot market via Internet in proportion of households' turnover (January - November)</li> <li>5. table Transactions executed on the derivatives market via Internet in proportion of households' turnover (January - November)</li> <li>6. table Transactions executed on the spot market via Internet (DMA and SA) in proportion of institutional investors' turnover (January - November)</li> <li>7. table Transactions executed on the derivatives market via Internet (DMA and SA) in proportion of institutional investors' turnover (January - November)</li> <li>8. table Shares monthly turnover breakdown by investor categories (January - November)</li> <li>9. table Derivatives monthly turnover breakdown by investor categories (January - November)</li> <li>10. table Spot market turnover breakdown by investor categories (January - November)</li> <li>11. table Spot market turnover breakdown by investor categories (January - November)</li> <li>12. table Shares turnover breakdown by investor categories (January - November)</li> <li>13. table Shares turnover breakdown by investor categories (January - November)</li> <li>14. table Bonds' turonver breakdown by investor categories (November)</li> </ul>                                                                                                                                                                                                                                                                                                                                                                                                                                                                                                                                                                                                                                                                                                                                                                                                                                                     |
| <ul> <li>turnover (January - November)</li> <li>5. table</li> <li>Transactions executed on the derivatives market via Internet in proportion of<br/>households' turnover (January - November)</li> <li>6. table</li> <li>Transactions executed on the spot market via Internet (DMA and SA) in proportion of<br/>institutional investors' turnover (January - November)</li> <li>7. table</li> <li>Transactions executed on the derivatives market via Internet (DMA and SA) in<br/>proportion of institutional investors' turnover (January - November)</li> <li>8. table</li> <li>Shares monthly turnover breakdown by investor categories (January - November)</li> <li>9. table</li> <li>Derivatives monthly turnover breakdown by investor categories (January - November)</li> <li>10. table</li> <li>Spot market turnover breakdown by investor categories (January - November)</li> <li>Shares turnover breakdown by investor categories (January - November)</li> <li>12. table</li> <li>Shares turnover breakdown by investor categories (January - November)</li> <li>Shares turnover breakdown by investor categories (January - November)</li> <li>Shares turnover breakdown by investor categories (January - November)</li> <li>13. table</li> <li>Bonds' turonver breakdown by investor categories (January - November)</li> <li>Hatable</li> </ul>                                                                                                                                                                                                                                                                                                                                                                                                                                                                                                                                                                                                                                                                                                                                                                            |
| <ul> <li>5. table Transactions executed on the derivatives market via Internet in proportion of households' turnover (January - November)</li> <li>6. table Transactions executed on the spot market via Internet (DMA and SA) in proportion of institutional investors' turnover (January - November)</li> <li>7. table Transactions executed on the derivatives market via Internet (DMA and SA) in proportion of institutional investors' turnover (January - November)</li> <li>8. table Shares monthly turnover breakdown by investor categories (January - November)</li> <li>9. table Derivatives monthly turnover breakdown by investor categories (January - November)</li> <li>10. table Spot market turnover breakdown by investor categories (January - November)</li> <li>12. table Shares turnover breakdown by investor categories (January - November)</li> <li>13. table Shares turnover breakdown by investor categories (January - November)</li> <li>14. table Bonds' turonver breakdown by investor categories (November)</li> </ul>                                                                                                                                                                                                                                                                                                                                                                                                                                                                                                                                                                                                                                                                                                                                                                                                                                                                                                                                                                                                                                                                                      |
| <ul> <li>households' turnover (January - November)</li> <li>Transactions executed on the spot market via Internet (DMA and SA) in proportion of<br/>institutional investors' turnover (January - November)</li> <li>table</li> <li>Transactions executed on the derivatives market via Internet (DMA and SA) in<br/>proportion of institutional investors' turnover (January - November)</li> <li>table</li> <li>Shares monthly turnover breakdown by investor categories (January - November)</li> <li>table</li> <li>Spot market turnover breakdown by investor categories (January - November)</li> <li>Spot market turnover breakdown by investor categories (January - November)</li> <li>table</li> <li>Spot market turnover breakdown by investor categories (January - November)</li> <li>table</li> <li>Shares turnover breakdown by investor categories (January - November)</li> <li>table</li> <li>Shares turnover breakdown by investor categories (January - November)</li> <li>table</li> <li>Shares turnover breakdown by investor categories (January - November)</li> <li>table</li> &lt;</ul> |
| <ul> <li>6. table Transactions executed on the spot market via Internet (DMA and SA) in proportion of institutional investors' turnover (January - November)</li> <li>7. table Transactions executed on the derivatives market via Internet (DMA and SA) in proportion of institutional investors' turnover (January - November)</li> <li>8. table Shares monthly turnover breakdown by investor categories (January - November)</li> <li>9. table Derivatives monthly turnover breakdown by investor categories (January - November)</li> <li>10. table Spot market turnover breakdown by investor categories (November)</li> <li>11. table Spot market turnover breakdown by investor categories (January - November)</li> <li>12. table Shares turnover breakdown by investor categories (November)</li> <li>13. table Shares turnover breakdown by investor categories (January - November)</li> <li>14. table Bonds' turonver breakdown by investor categories (November)</li> </ul>                                                                                                                                                                                                                                                                                                                                                                                                                                                                                                                                                                                                                                                                                                                                                                                                                                                                                                                                                                                                                                                                                                                                                      |
| <ul> <li>7. table Transactions executed on the derivatives market via Internet (DMA and SA) in proportion of institutional investors' turnover (January - November)</li> <li>8. table Shares monthly turnover breakdown by investor categories (January - November)</li> <li>9. table Derivatives monthly turnover breakdown by investor categories (January - November)</li> <li>10. table Spot market turnover breakdown by investor categories (November)</li> <li>11. table Spot market turnover breakdown by investor categories (January - November)</li> <li>12. table Shares turnover breakdown by investor categories (November)</li> <li>13. table Bonds' turonver breakdown by investor categories (November)</li> </ul>                                                                                                                                                                                                                                                                                                                                                                                                                                                                                                                                                                                                                                                                                                                                                                                                                                                                                                                                                                                                                                                                                                                                                                                                                                                                                                                                                                                                            |
| <ul> <li>proportion of institutional investors' turnover (January - November)</li> <li>8. table</li> <li>9. table</li> <li>10. table</li> <li>11. table</li> <li>12. table</li> <li>13. table</li> <li>14. table</li> <li>15. table</li> <li>16. table</li> <li>17. table</li> <li>18. table</li> <li>19. table</li> <li>19. table</li> <li>10. table</li> <li>10. table</li> <li>10. table</li> <li>11. table</li> <li>12. table</li> <li>13. table</li> <li>14. table</li> <li>15. table</li> <li>16. table</li> <li>17. table</li> <li>18. table</li> <li>19. table</li> <li>10. table</li> <li>10. table</li> <li>10. table</li> <li>10. table</li> <li>11. table</li> <li>12. table</li> <li>13. table</li> <li>14. table</li> <li>14. table</li> <li>15. table</li> <li>15. table</li> <li>16. table</li> <li>17. table</li> <li>18. table</li> <li>19. table</li> <li>19.</li></ul>        |
| <ul> <li>9. table Derivatives monthly turnover breakdown by investor categories (January - November)</li> <li>10. table Spot market turnover breakdown by investor categories (November)</li> <li>11. table Spot market turnover breakdown by investor categories (January - November)</li> <li>12. table Shares turnover breakdown by investor categories (November)</li> <li>13. table Shares turnover breakdown by investor categories (January - November)</li> <li>14. table Bonds' turonver breakdown by investor categories (November)</li> </ul>                                                                                                                                                                                                                                                                                                                                                                                                                                                                                                                                                                                                                                                                                                                                                                                                                                                                                                                                                                                                                                                                                                                                                                                                                                                                                                                                                                                                                                                                                                                                                                                       |
| <ul> <li>10. table Spot market turnover breakdown by investor categories (November)</li> <li>11. table Spot market turnover breakdown by investor categories (January - November)</li> <li>12. table Shares turnover breakdown by investor categories (November)</li> <li>13. table Shares turnover breakdown by investor categories (January - November)</li> <li>14. table Bonds' turonver breakdown by investor categories (November)</li> </ul>                                                                                                                                                                                                                                                                                                                                                                                                                                                                                                                                                                                                                                                                                                                                                                                                                                                                                                                                                                                                                                                                                                                                                                                                                                                                                                                                                                                                                                                                                                                                                                                                                                                                                            |
| <ul> <li>11. table Spot market turnover breakdown by investor categories (January - November)</li> <li>12. table Shares turnover breakdown by investor categories (November)</li> <li>13. table Shares turnover breakdown by investor categories (January - November)</li> <li>14. table Bonds' turonver breakdown by investor categories (November)</li> </ul>                                                                                                                                                                                                                                                                                                                                                                                                                                                                                                                                                                                                                                                                                                                                                                                                                                                                                                                                                                                                                                                                                                                                                                                                                                                                                                                                                                                                                                                                                                                                                                                                                                                                                                                                                                                |
| <ul> <li>12. table Shares turnover breakdown by investor categories (November)</li> <li>13. table Shares turnover breakdown by investor categories (January - November)</li> <li>14. table Bonds' turonver breakdown by investor categories (November)</li> </ul>                                                                                                                                                                                                                                                                                                                                                                                                                                                                                                                                                                                                                                                                                                                                                                                                                                                                                                                                                                                                                                                                                                                                                                                                                                                                                                                                                                                                                                                                                                                                                                                                                                                                                                                                                                                                                                                                              |
| <ul> <li>13. table Shares turnover breakdown by investor categories (January - November)</li> <li>14. table Bonds' turonver breakdown by investor categories (November)</li> </ul>                                                                                                                                                                                                                                                                                                                                                                                                                                                                                                                                                                                                                                                                                                                                                                                                                                                                                                                                                                                                                                                                                                                                                                                                                                                                                                                                                                                                                                                                                                                                                                                                                                                                                                                                                                                                                                                                                                                                                             |
| 14. table Bonds' turonver breakdown by investor categories (November)                                                                                                                                                                                                                                                                                                                                                                                                                                                                                                                                                                                                                                                                                                                                                                                                                                                                                                                                                                                                                                                                                                                                                                                                                                                                                                                                                                                                                                                                                                                                                                                                                                                                                                                                                                                                                                                                                                                                                                                                                                                                          |
| <b>, , , , , , , , , ,</b>                                                                                                                                                                                                                                                                                                                                                                                                                                                                                                                                                                                                                                                                                                                                                                                                                                                                                                                                                                                                                                                                                                                                                                                                                                                                                                                                                                                                                                                                                                                                                                                                                                                                                                                                                                                                                                                                                                                                                                                                                                                                                                                     |
|                                                                                                                                                                                                                                                                                                                                                                                                                                                                                                                                                                                                                                                                                                                                                                                                                                                                                                                                                                                                                                                                                                                                                                                                                                                                                                                                                                                                                                                                                                                                                                                                                                                                                                                                                                                                                                                                                                                                                                                                                                                                                                                                                |
| 15. table Bonds' turonver breakdown by investor categories (January - November)                                                                                                                                                                                                                                                                                                                                                                                                                                                                                                                                                                                                                                                                                                                                                                                                                                                                                                                                                                                                                                                                                                                                                                                                                                                                                                                                                                                                                                                                                                                                                                                                                                                                                                                                                                                                                                                                                                                                                                                                                                                                |
| 16. table Certificate's turnover breakdown by investor categories (November)                                                                                                                                                                                                                                                                                                                                                                                                                                                                                                                                                                                                                                                                                                                                                                                                                                                                                                                                                                                                                                                                                                                                                                                                                                                                                                                                                                                                                                                                                                                                                                                                                                                                                                                                                                                                                                                                                                                                                                                                                                                                   |
| 17. table Certificate's turnover breakdown by investor categories (January - November)                                                                                                                                                                                                                                                                                                                                                                                                                                                                                                                                                                                                                                                                                                                                                                                                                                                                                                                                                                                                                                                                                                                                                                                                                                                                                                                                                                                                                                                                                                                                                                                                                                                                                                                                                                                                                                                                                                                                                                                                                                                         |
| 18. table BETa Market turnover breakdown by investor categories (November)                                                                                                                                                                                                                                                                                                                                                                                                                                                                                                                                                                                                                                                                                                                                                                                                                                                                                                                                                                                                                                                                                                                                                                                                                                                                                                                                                                                                                                                                                                                                                                                                                                                                                                                                                                                                                                                                                                                                                                                                                                                                     |
| 19. table BETa Market turnover breakdown by investor categories (January - November)                                                                                                                                                                                                                                                                                                                                                                                                                                                                                                                                                                                                                                                                                                                                                                                                                                                                                                                                                                                                                                                                                                                                                                                                                                                                                                                                                                                                                                                                                                                                                                                                                                                                                                                                                                                                                                                                                                                                                                                                                                                           |
| 20. table Derivatives turnover breakdown by investor categories (November)                                                                                                                                                                                                                                                                                                                                                                                                                                                                                                                                                                                                                                                                                                                                                                                                                                                                                                                                                                                                                                                                                                                                                                                                                                                                                                                                                                                                                                                                                                                                                                                                                                                                                                                                                                                                                                                                                                                                                                                                                                                                     |
| 21. table Derivatives turnover breakdown by investor categories (January - November)                                                                                                                                                                                                                                                                                                                                                                                                                                                                                                                                                                                                                                                                                                                                                                                                                                                                                                                                                                                                                                                                                                                                                                                                                                                                                                                                                                                                                                                                                                                                                                                                                                                                                                                                                                                                                                                                                                                                                                                                                                                           |
| 22. table Single equity based futures contract turnover breakdown by investor categories<br>(November)                                                                                                                                                                                                                                                                                                                                                                                                                                                                                                                                                                                                                                                                                                                                                                                                                                                                                                                                                                                                                                                                                                                                                                                                                                                                                                                                                                                                                                                                                                                                                                                                                                                                                                                                                                                                                                                                                                                                                                                                                                         |
| 23. table Single equity based futures contract turnover breakdown by investor categories (January - November)                                                                                                                                                                                                                                                                                                                                                                                                                                                                                                                                                                                                                                                                                                                                                                                                                                                                                                                                                                                                                                                                                                                                                                                                                                                                                                                                                                                                                                                                                                                                                                                                                                                                                                                                                                                                                                                                                                                                                                                                                                  |
| 24. table Currencies futures contract turnover breakdown by investor categories (November)                                                                                                                                                                                                                                                                                                                                                                                                                                                                                                                                                                                                                                                                                                                                                                                                                                                                                                                                                                                                                                                                                                                                                                                                                                                                                                                                                                                                                                                                                                                                                                                                                                                                                                                                                                                                                                                                                                                                                                                                                                                     |
| 25. table Currencies futures contract turnover breakdown by investor categories                                                                                                                                                                                                                                                                                                                                                                                                                                                                                                                                                                                                                                                                                                                                                                                                                                                                                                                                                                                                                                                                                                                                                                                                                                                                                                                                                                                                                                                                                                                                                                                                                                                                                                                                                                                                                                                                                                                                                                                                                                                                |
| (January - November)                                                                                                                                                                                                                                                                                                                                                                                                                                                                                                                                                                                                                                                                                                                                                                                                                                                                                                                                                                                                                                                                                                                                                                                                                                                                                                                                                                                                                                                                                                                                                                                                                                                                                                                                                                                                                                                                                                                                                                                                                                                                                                                           |
| 26. table Indices futures contract turnover breakdown by investor categories (November)                                                                                                                                                                                                                                                                                                                                                                                                                                                                                                                                                                                                                                                                                                                                                                                                                                                                                                                                                                                                                                                                                                                                                                                                                                                                                                                                                                                                                                                                                                                                                                                                                                                                                                                                                                                                                                                                                                                                                                                                                                                        |
| 27. table Indices futures contract turnover breakdown by investor categories                                                                                                                                                                                                                                                                                                                                                                                                                                                                                                                                                                                                                                                                                                                                                                                                                                                                                                                                                                                                                                                                                                                                                                                                                                                                                                                                                                                                                                                                                                                                                                                                                                                                                                                                                                                                                                                                                                                                                                                                                                                                   |
| (January - November)                                                                                                                                                                                                                                                                                                                                                                                                                                                                                                                                                                                                                                                                                                                                                                                                                                                                                                                                                                                                                                                                                                                                                                                                                                                                                                                                                                                                                                                                                                                                                                                                                                                                                                                                                                                                                                                                                                                                                                                                                                                                                                                           |
| 28. table Commodities contracts turnover breakdown by investor categories (November)                                                                                                                                                                                                                                                                                                                                                                                                                                                                                                                                                                                                                                                                                                                                                                                                                                                                                                                                                                                                                                                                                                                                                                                                                                                                                                                                                                                                                                                                                                                                                                                                                                                                                                                                                                                                                                                                                                                                                                                                                                                           |
| 29. table Commodities contracts turnover breakdown by investor categories                                                                                                                                                                                                                                                                                                                                                                                                                                                                                                                                                                                                                                                                                                                                                                                                                                                                                                                                                                                                                                                                                                                                                                                                                                                                                                                                                                                                                                                                                                                                                                                                                                                                                                                                                                                                                                                                                                                                                                                                                                                                      |
| (January - November)                                                                                                                                                                                                                                                                                                                                                                                                                                                                                                                                                                                                                                                                                                                                                                                                                                                                                                                                                                                                                                                                                                                                                                                                                                                                                                                                                                                                                                                                                                                                                                                                                                                                                                                                                                                                                                                                                                                                                                                                                                                                                                                           |