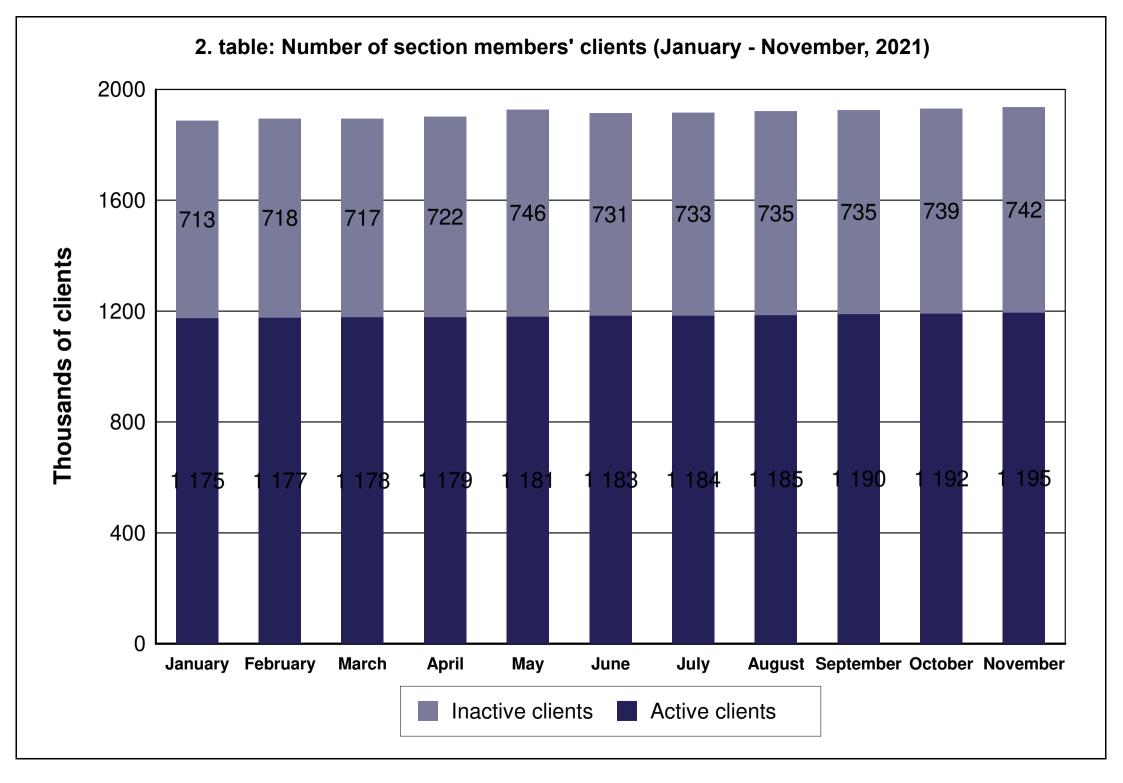

| TABLE         1. table       Number of securities accounts         2. table       Number of section members' clients (January - November)         3. table       Breakdown of the securities accounts (January - November)         4. table       Transactions executed on the spot market via Internet in proportion of households' turnover (January - November)         5. table       Transactions executed on the derivatives market via Internet in proportion of households' turnover (January - November)         6. table       Transactions executed on the spot market via Internet (DMA and SA) in proportion of institutional investors' turnover (January - November)         7. table       Transactions executed on the derivatives market via Internet (DMA and SA) in proportion of institutional investors' turnover (January - November)         8. table       Shares monthly turnover breakdown by investor categories (January - November)         9. table       Derivatives monthly turnover breakdown by investor categories (January - November)         10. table       Spot market turnover breakdown by investor categories (January - November)         11. table       Spot market turnover breakdown by investor categories (January - November)         12. table       Shares turnover breakdown by investor categories (January - November)         13. table       Shares turnover breakdown by investor categories (January - November)         13. table       Shares turnover breakdown by investor categories (January - November)                                                                                                                                                                                                                                                                                                                                                                                                                                                                                                                                                                    |
|------------------------------------------------------------------------------------------------------------------------------------------------------------------------------------------------------------------------------------------------------------------------------------------------------------------------------------------------------------------------------------------------------------------------------------------------------------------------------------------------------------------------------------------------------------------------------------------------------------------------------------------------------------------------------------------------------------------------------------------------------------------------------------------------------------------------------------------------------------------------------------------------------------------------------------------------------------------------------------------------------------------------------------------------------------------------------------------------------------------------------------------------------------------------------------------------------------------------------------------------------------------------------------------------------------------------------------------------------------------------------------------------------------------------------------------------------------------------------------------------------------------------------------------------------------------------------------------------------------------------------------------------------------------------------------------------------------------------------------------------------------------------------------------------------------------------------------------------------------------------------------------------------------------------------------------------------------------------------------------------------------------------------------------------------------------------------------------------------------------------------------------------|
| <ul> <li>2. table Number of section members' clients (January - November)</li> <li>3. table Breakdown of the securities accounts (January - November)</li> <li>4. table Transactions executed on the spot market via Internet in proportion of households' turnover (January - November)</li> <li>5. table Transactions executed on the derivatives market via Internet in proportion of households' turnover (January - November)</li> <li>6. table Transactions executed on the spot market via Internet (DMA and SA) in proportion of institutional investors' turnover (January - November)</li> <li>7. table Transactions executed on the derivatives market via Internet (DMA and SA) in proportion of institutional investors' turnover (January - November)</li> <li>8. table Shares monthly turnover breakdown by investor categories (January - November)</li> <li>9. table Derivatives monthly turnover breakdown by investor categories (January - November)</li> <li>10. table Spot market turnover breakdown by investor categories (January - November)</li> <li>11. table Spot market turnover breakdown by investor categories (January - November)</li> <li>12. table Shares turnover breakdown by investor categories (January - November)</li> <li>13. table Shares turnover breakdown by investor categories (January - November)</li> <li>14. table Bonds' turnover breakdown by investor categories (November)</li> </ul>                                                                                                                                                                                                                                                                                                                                                                                                                                                                                                                                                                                                                                                                                               |
| <ul> <li>3. table</li> <li>Breakdown of the securities accounts (January - November)</li> <li>4. table</li> <li>Transactions executed on the spot market via Internet in proportion of households'<br/>turnover (January - November)</li> <li>5. table</li> <li>Transactions executed on the derivatives market via Internet in proportion of<br/>households' turnover (January - November)</li> <li>6. table</li> <li>Transactions executed on the spot market via Internet (DMA and SA) in proportion of<br/>institutional investors' turnover (January - November)</li> <li>7. table</li> <li>Transactions executed on the derivatives market via Internet (DMA and SA) in<br/>proportion of institutional investors' turnover (January - November)</li> <li>8. table</li> <li>Shares monthly turnover breakdown by investor categories (January - November)</li> <li>10. table</li> <li>Spot market turnover breakdown by investor categories (January - November)</li> <li>Spot market turnover breakdown by investor categories (January - November)</li> <li>Shares turnover breakdown by investor categories (January - November)</li> <li>Shares turnover breakdown by investor categories (January - November)</li> <li>Shares turnover breakdown by investor categories (January - November)</li> <li>Shares turnover breakdown by investor categories (January - November)</li> <li>Shares turnover breakdown by investor categories (January - November)</li> <li>Shares turnover breakdown by investor categories (January - November)</li> <li>Shares turnover breakdown by investor categories (January - November)</li> <li>Shares turnover breakdown by investor categories (January - November)</li> <li>Shares turnover breakdown by investor categories (January - November)</li> <li>Shares turnover breakdown by investor categories (January - November)</li> <li>Shares turnover breakdown by investor categories (January - November)</li> <li>Shares turnover breakdown by investor categories (January - November)</li> </ul>                                                                                      |
| <ul> <li>4. table Transactions executed on the spot market via Internet in proportion of households' turnover (January - November)</li> <li>5. table Transactions executed on the derivatives market via Internet in proportion of households' turnover (January - November)</li> <li>6. table Transactions executed on the spot market via Internet (DMA and SA) in proportion of institutional investors' turnover (January - November)</li> <li>7. table Transactions executed on the derivatives market via Internet (DMA and SA) in proportion of institutional investors' turnover (January - November)</li> <li>8. table Shares monthly turnover breakdown by investor categories (January - November)</li> <li>9. table Derivatives monthly turnover breakdown by investor categories (January - November)</li> <li>10. table Spot market turnover breakdown by investor categories (January - November)</li> <li>11. table Spot market turnover breakdown by investor categories (January - November)</li> <li>12. table Shares turnover breakdown by investor categories (January - November)</li> <li>13. table Shares turnover breakdown by investor categories (January - November)</li> <li>14. table Bonds' turonver breakdown by investor categories (November)</li> </ul>                                                                                                                                                                                                                                                                                                                                                                                                                                                                                                                                                                                                                                                                                                                                                                                                                                                     |
| <ul> <li>turnover (January - November)</li> <li>5. table</li> <li>Transactions executed on the derivatives market via Internet in proportion of<br/>households' turnover (January - November)</li> <li>6. table</li> <li>Transactions executed on the spot market via Internet (DMA and SA) in proportion of<br/>institutional investors' turnover (January - November)</li> <li>7. table</li> <li>Transactions executed on the derivatives market via Internet (DMA and SA) in<br/>proportion of institutional investors' turnover (January - November)</li> <li>8. table</li> <li>Shares monthly turnover breakdown by investor categories (January - November)</li> <li>9. table</li> <li>Derivatives monthly turnover breakdown by investor categories (January - November)</li> <li>10. table</li> <li>Spot market turnover breakdown by investor categories (January - November)</li> <li>Shares turnover breakdown by investor categories (January - November)</li> <li>12. table</li> <li>Shares turnover breakdown by investor categories (January - November)</li> <li>Shares turnover breakdown by investor categories (January - November)</li> <li>Shares turnover breakdown by investor categories (January - November)</li> <li>13. table</li> <li>Bonds' turonver breakdown by investor categories (January - November)</li> <li>Hatable</li> </ul>                                                                                                                                                                                                                                                                                                                                                                                                                                                                                                                                                                                                                                                                                                                                                                            |
| <ul> <li>5. table Transactions executed on the derivatives market via Internet in proportion of households' turnover (January - November)</li> <li>6. table Transactions executed on the spot market via Internet (DMA and SA) in proportion of institutional investors' turnover (January - November)</li> <li>7. table Transactions executed on the derivatives market via Internet (DMA and SA) in proportion of institutional investors' turnover (January - November)</li> <li>8. table Shares monthly turnover breakdown by investor categories (January - November)</li> <li>9. table Derivatives monthly turnover breakdown by investor categories (January - November)</li> <li>10. table Spot market turnover breakdown by investor categories (January - November)</li> <li>12. table Shares turnover breakdown by investor categories (January - November)</li> <li>13. table Shares turnover breakdown by investor categories (January - November)</li> <li>14. table Bonds' turonver breakdown by investor categories (November)</li> </ul>                                                                                                                                                                                                                                                                                                                                                                                                                                                                                                                                                                                                                                                                                                                                                                                                                                                                                                                                                                                                                                                                                      |
| <ul> <li>households' turnover (January - November)</li> <li>Transactions executed on the spot market via Internet (DMA and SA) in proportion of<br/>institutional investors' turnover (January - November)</li> <li>table</li> <li>Transactions executed on the derivatives market via Internet (DMA and SA) in<br/>proportion of institutional investors' turnover (January - November)</li> <li>table</li> <li>Shares monthly turnover breakdown by investor categories (January - November)</li> <li>table</li> <li>Spot market turnover breakdown by investor categories (January - November)</li> <li>Spot market turnover breakdown by investor categories (January - November)</li> <li>table</li> <li>Spot market turnover breakdown by investor categories (January - November)</li> <li>table</li> <li>Shares turnover breakdown by investor categories (January - November)</li> <li>table</li> <li>Shares turnover breakdown by investor categories (January - November)</li> <li>table</li> <li>Shares turnover breakdown by investor categories (January - November)</li> <li>table</li> &lt;</ul> |
| <ul> <li>6. table Transactions executed on the spot market via Internet (DMA and SA) in proportion of institutional investors' turnover (January - November)</li> <li>7. table Transactions executed on the derivatives market via Internet (DMA and SA) in proportion of institutional investors' turnover (January - November)</li> <li>8. table Shares monthly turnover breakdown by investor categories (January - November)</li> <li>9. table Derivatives monthly turnover breakdown by investor categories (January - November)</li> <li>10. table Spot market turnover breakdown by investor categories (November)</li> <li>11. table Spot market turnover breakdown by investor categories (January - November)</li> <li>12. table Shares turnover breakdown by investor categories (November)</li> <li>13. table Shares turnover breakdown by investor categories (January - November)</li> <li>14. table Bonds' turonver breakdown by investor categories (November)</li> </ul>                                                                                                                                                                                                                                                                                                                                                                                                                                                                                                                                                                                                                                                                                                                                                                                                                                                                                                                                                                                                                                                                                                                                                      |
| <ul> <li>7. table Transactions executed on the derivatives market via Internet (DMA and SA) in proportion of institutional investors' turnover (January - November)</li> <li>8. table Shares monthly turnover breakdown by investor categories (January - November)</li> <li>9. table Derivatives monthly turnover breakdown by investor categories (January - November)</li> <li>10. table Spot market turnover breakdown by investor categories (November)</li> <li>11. table Spot market turnover breakdown by investor categories (January - November)</li> <li>12. table Shares turnover breakdown by investor categories (November)</li> <li>13. table Bonds' turonver breakdown by investor categories (November)</li> </ul>                                                                                                                                                                                                                                                                                                                                                                                                                                                                                                                                                                                                                                                                                                                                                                                                                                                                                                                                                                                                                                                                                                                                                                                                                                                                                                                                                                                                            |
| <ul> <li>proportion of institutional investors' turnover (January - November)</li> <li>8. table</li> <li>9. table</li> <li>10. table</li> <li>11. table</li> <li>12. table</li> <li>13. table</li> <li>14. table</li> <li>15. table</li> <li>16. table</li> <li>17. table</li> <li>18. table</li> <li>19. table</li> <li>19. table</li> <li>10. table</li> <li>10. table</li> <li>10. table</li> <li>11. table</li> <li>12. table</li> <li>13. table</li> <li>14. table</li> <li>15. table</li> <li>16. table</li> <li>17. table</li> <li>18. table</li> <li>19. table</li> <li>10. table</li> <li>10. table</li> <li>10. table</li> <li>10. table</li> <li>11. table</li> <li>12. table</li> <li>13. table</li> <li>14. table</li> <li>14. table</li> <li>15. table</li> <li>15. table</li> <li>16. table</li> <li>17. table</li> <li>18. table</li> <li>19. table</li> <li>19.</li></ul>        |
| <ul> <li>9. table Derivatives monthly turnover breakdown by investor categories (January - November)</li> <li>10. table Spot market turnover breakdown by investor categories (November)</li> <li>11. table Spot market turnover breakdown by investor categories (January - November)</li> <li>12. table Shares turnover breakdown by investor categories (November)</li> <li>13. table Shares turnover breakdown by investor categories (January - November)</li> <li>14. table Bonds' turonver breakdown by investor categories (November)</li> </ul>                                                                                                                                                                                                                                                                                                                                                                                                                                                                                                                                                                                                                                                                                                                                                                                                                                                                                                                                                                                                                                                                                                                                                                                                                                                                                                                                                                                                                                                                                                                                                                                       |
| <ul> <li>10. table Spot market turnover breakdown by investor categories (November)</li> <li>11. table Spot market turnover breakdown by investor categories (January - November)</li> <li>12. table Shares turnover breakdown by investor categories (November)</li> <li>13. table Shares turnover breakdown by investor categories (January - November)</li> <li>14. table Bonds' turonver breakdown by investor categories (November)</li> </ul>                                                                                                                                                                                                                                                                                                                                                                                                                                                                                                                                                                                                                                                                                                                                                                                                                                                                                                                                                                                                                                                                                                                                                                                                                                                                                                                                                                                                                                                                                                                                                                                                                                                                                            |
| <ul> <li>11. table Spot market turnover breakdown by investor categories (January - November)</li> <li>12. table Shares turnover breakdown by investor categories (November)</li> <li>13. table Shares turnover breakdown by investor categories (January - November)</li> <li>14. table Bonds' turonver breakdown by investor categories (November)</li> </ul>                                                                                                                                                                                                                                                                                                                                                                                                                                                                                                                                                                                                                                                                                                                                                                                                                                                                                                                                                                                                                                                                                                                                                                                                                                                                                                                                                                                                                                                                                                                                                                                                                                                                                                                                                                                |
| <ul> <li>12. table Shares turnover breakdown by investor categories (November)</li> <li>13. table Shares turnover breakdown by investor categories (January - November)</li> <li>14. table Bonds' turonver breakdown by investor categories (November)</li> </ul>                                                                                                                                                                                                                                                                                                                                                                                                                                                                                                                                                                                                                                                                                                                                                                                                                                                                                                                                                                                                                                                                                                                                                                                                                                                                                                                                                                                                                                                                                                                                                                                                                                                                                                                                                                                                                                                                              |
| <ul> <li>13. table Shares turnover breakdown by investor categories (January - November)</li> <li>14. table Bonds' turonver breakdown by investor categories (November)</li> </ul>                                                                                                                                                                                                                                                                                                                                                                                                                                                                                                                                                                                                                                                                                                                                                                                                                                                                                                                                                                                                                                                                                                                                                                                                                                                                                                                                                                                                                                                                                                                                                                                                                                                                                                                                                                                                                                                                                                                                                             |
| 14. table Bonds' turonver breakdown by investor categories (November)                                                                                                                                                                                                                                                                                                                                                                                                                                                                                                                                                                                                                                                                                                                                                                                                                                                                                                                                                                                                                                                                                                                                                                                                                                                                                                                                                                                                                                                                                                                                                                                                                                                                                                                                                                                                                                                                                                                                                                                                                                                                          |
| <b>, , , , , , , , , ,</b>                                                                                                                                                                                                                                                                                                                                                                                                                                                                                                                                                                                                                                                                                                                                                                                                                                                                                                                                                                                                                                                                                                                                                                                                                                                                                                                                                                                                                                                                                                                                                                                                                                                                                                                                                                                                                                                                                                                                                                                                                                                                                                                     |
|                                                                                                                                                                                                                                                                                                                                                                                                                                                                                                                                                                                                                                                                                                                                                                                                                                                                                                                                                                                                                                                                                                                                                                                                                                                                                                                                                                                                                                                                                                                                                                                                                                                                                                                                                                                                                                                                                                                                                                                                                                                                                                                                                |
| 15. table Bonds' turonver breakdown by investor categories (January - November)                                                                                                                                                                                                                                                                                                                                                                                                                                                                                                                                                                                                                                                                                                                                                                                                                                                                                                                                                                                                                                                                                                                                                                                                                                                                                                                                                                                                                                                                                                                                                                                                                                                                                                                                                                                                                                                                                                                                                                                                                                                                |
| 16. table Certificate's turnover breakdown by investor categories (November)                                                                                                                                                                                                                                                                                                                                                                                                                                                                                                                                                                                                                                                                                                                                                                                                                                                                                                                                                                                                                                                                                                                                                                                                                                                                                                                                                                                                                                                                                                                                                                                                                                                                                                                                                                                                                                                                                                                                                                                                                                                                   |
| 17. table Certificate's turnover breakdown by investor categories (January - November)                                                                                                                                                                                                                                                                                                                                                                                                                                                                                                                                                                                                                                                                                                                                                                                                                                                                                                                                                                                                                                                                                                                                                                                                                                                                                                                                                                                                                                                                                                                                                                                                                                                                                                                                                                                                                                                                                                                                                                                                                                                         |
| 18. table BETa Market turnover breakdown by investor categories (November)                                                                                                                                                                                                                                                                                                                                                                                                                                                                                                                                                                                                                                                                                                                                                                                                                                                                                                                                                                                                                                                                                                                                                                                                                                                                                                                                                                                                                                                                                                                                                                                                                                                                                                                                                                                                                                                                                                                                                                                                                                                                     |
| 19. table BETa Market turnover breakdown by investor categories (January - November)                                                                                                                                                                                                                                                                                                                                                                                                                                                                                                                                                                                                                                                                                                                                                                                                                                                                                                                                                                                                                                                                                                                                                                                                                                                                                                                                                                                                                                                                                                                                                                                                                                                                                                                                                                                                                                                                                                                                                                                                                                                           |
| 20. table Derivatives turnover breakdown by investor categories (November)                                                                                                                                                                                                                                                                                                                                                                                                                                                                                                                                                                                                                                                                                                                                                                                                                                                                                                                                                                                                                                                                                                                                                                                                                                                                                                                                                                                                                                                                                                                                                                                                                                                                                                                                                                                                                                                                                                                                                                                                                                                                     |
| 21. table Derivatives turnover breakdown by investor categories (January - November)                                                                                                                                                                                                                                                                                                                                                                                                                                                                                                                                                                                                                                                                                                                                                                                                                                                                                                                                                                                                                                                                                                                                                                                                                                                                                                                                                                                                                                                                                                                                                                                                                                                                                                                                                                                                                                                                                                                                                                                                                                                           |
| 22. table Single equity based futures contract turnover breakdown by investor categories<br>(November)                                                                                                                                                                                                                                                                                                                                                                                                                                                                                                                                                                                                                                                                                                                                                                                                                                                                                                                                                                                                                                                                                                                                                                                                                                                                                                                                                                                                                                                                                                                                                                                                                                                                                                                                                                                                                                                                                                                                                                                                                                         |
| 23. table Single equity based futures contract turnover breakdown by investor categories (January - November)                                                                                                                                                                                                                                                                                                                                                                                                                                                                                                                                                                                                                                                                                                                                                                                                                                                                                                                                                                                                                                                                                                                                                                                                                                                                                                                                                                                                                                                                                                                                                                                                                                                                                                                                                                                                                                                                                                                                                                                                                                  |
| 24. table Currencies futures contract turnover breakdown by investor categories (November)                                                                                                                                                                                                                                                                                                                                                                                                                                                                                                                                                                                                                                                                                                                                                                                                                                                                                                                                                                                                                                                                                                                                                                                                                                                                                                                                                                                                                                                                                                                                                                                                                                                                                                                                                                                                                                                                                                                                                                                                                                                     |
| 25. table Currencies futures contract turnover breakdown by investor categories                                                                                                                                                                                                                                                                                                                                                                                                                                                                                                                                                                                                                                                                                                                                                                                                                                                                                                                                                                                                                                                                                                                                                                                                                                                                                                                                                                                                                                                                                                                                                                                                                                                                                                                                                                                                                                                                                                                                                                                                                                                                |
| (January - November)                                                                                                                                                                                                                                                                                                                                                                                                                                                                                                                                                                                                                                                                                                                                                                                                                                                                                                                                                                                                                                                                                                                                                                                                                                                                                                                                                                                                                                                                                                                                                                                                                                                                                                                                                                                                                                                                                                                                                                                                                                                                                                                           |
| 26. table Indices futures contract turnover breakdown by investor categories (November)                                                                                                                                                                                                                                                                                                                                                                                                                                                                                                                                                                                                                                                                                                                                                                                                                                                                                                                                                                                                                                                                                                                                                                                                                                                                                                                                                                                                                                                                                                                                                                                                                                                                                                                                                                                                                                                                                                                                                                                                                                                        |
| 27. table Indices futures contract turnover breakdown by investor categories                                                                                                                                                                                                                                                                                                                                                                                                                                                                                                                                                                                                                                                                                                                                                                                                                                                                                                                                                                                                                                                                                                                                                                                                                                                                                                                                                                                                                                                                                                                                                                                                                                                                                                                                                                                                                                                                                                                                                                                                                                                                   |
| (January - November)                                                                                                                                                                                                                                                                                                                                                                                                                                                                                                                                                                                                                                                                                                                                                                                                                                                                                                                                                                                                                                                                                                                                                                                                                                                                                                                                                                                                                                                                                                                                                                                                                                                                                                                                                                                                                                                                                                                                                                                                                                                                                                                           |
| 28. table Commodities contracts turnover breakdown by investor categories (November)                                                                                                                                                                                                                                                                                                                                                                                                                                                                                                                                                                                                                                                                                                                                                                                                                                                                                                                                                                                                                                                                                                                                                                                                                                                                                                                                                                                                                                                                                                                                                                                                                                                                                                                                                                                                                                                                                                                                                                                                                                                           |
| 29. table Commodities contracts turnover breakdown by investor categories                                                                                                                                                                                                                                                                                                                                                                                                                                                                                                                                                                                                                                                                                                                                                                                                                                                                                                                                                                                                                                                                                                                                                                                                                                                                                                                                                                                                                                                                                                                                                                                                                                                                                                                                                                                                                                                                                                                                                                                                                                                                      |
| (January - November)                                                                                                                                                                                                                                                                                                                                                                                                                                                                                                                                                                                                                                                                                                                                                                                                                                                                                                                                                                                                                                                                                                                                                                                                                                                                                                                                                                                                                                                                                                                                                                                                                                                                                                                                                                                                                                                                                                                                                                                                                                                                                                                           |