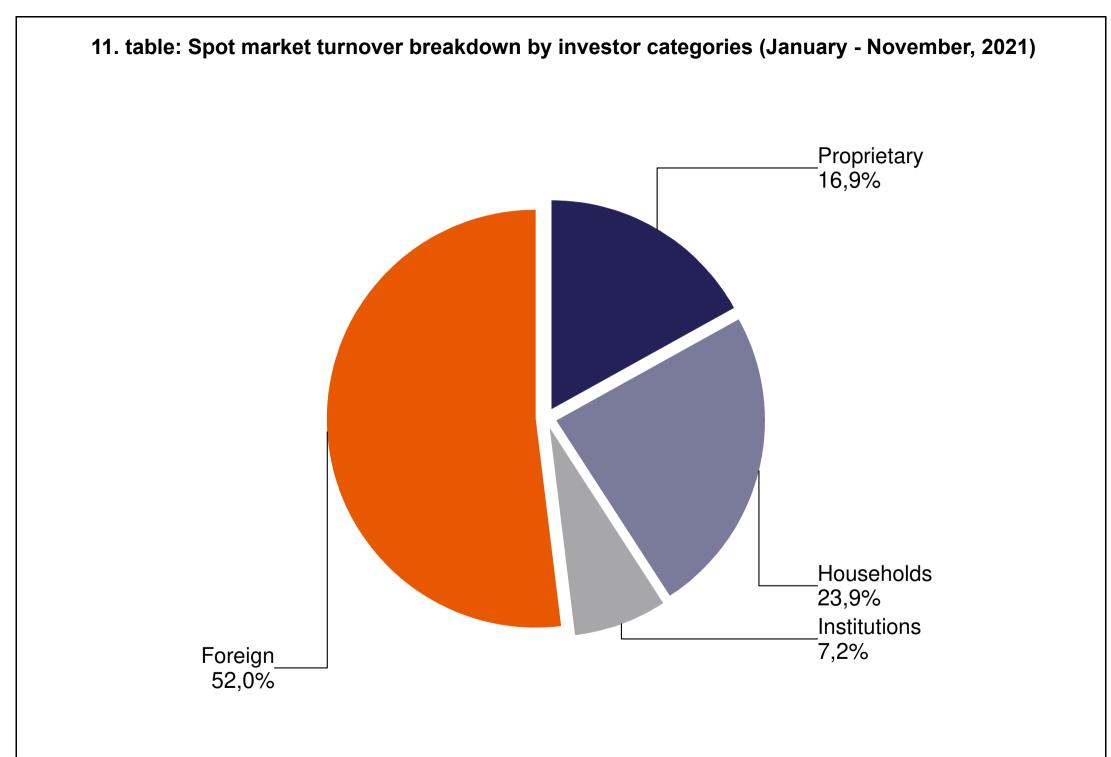

## 9. table: Breakdown of derivatives turnover by investor categories (January - November, 2021)

13. table: Shares turnover breakdown by investor categories (January - November, 2021)