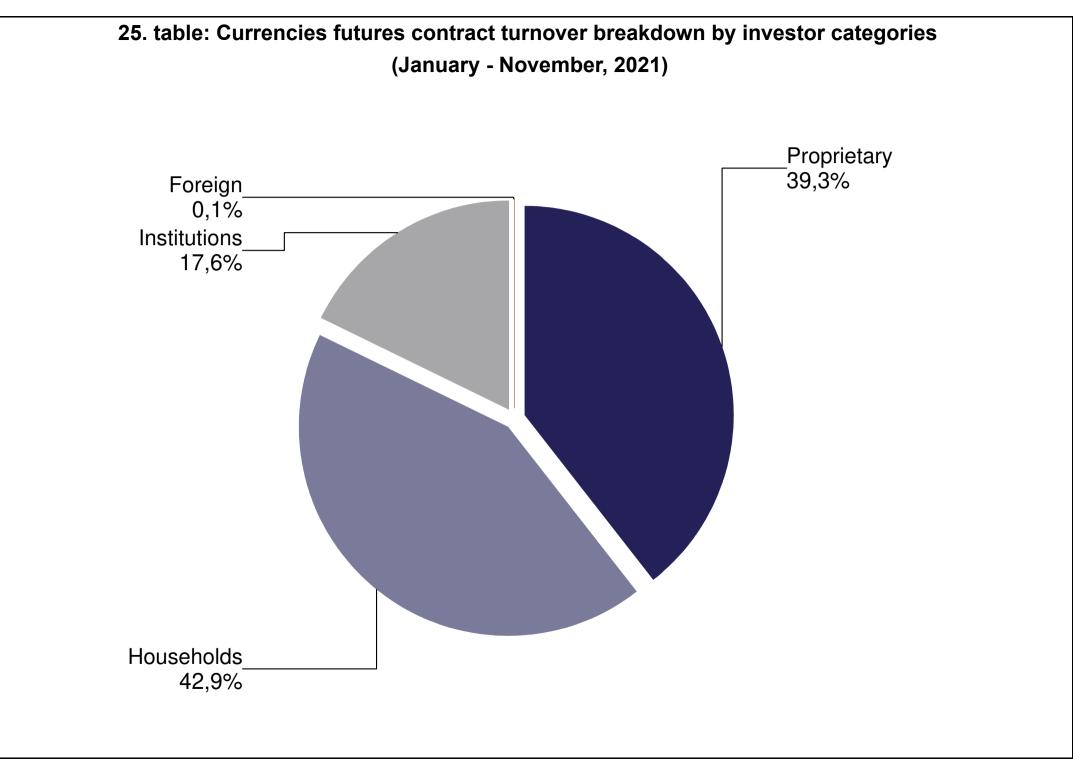

| TABLE         1. table       Number of securities accounts         2. table       Number of section members' clients (January - November)         3. table       Breakdown of the securities accounts (January - November)         4. table       Transactions executed on the spot market via Internet in proportion of households' turnover (January - November)         5. table       Transactions executed on the derivatives market via Internet in proportion of households' turnover (January - November)         6. table       Transactions executed on the spot market via Internet (DMA and SA) in proportion of institutional investors' turnover (January - November)         7. table       Transactions executed on the derivatives market via Internet (DMA and SA) in proportion of institutional investors' turnover (January - November)         8. table       Shares monthly turnover breakdown by investor categories (January - November)         9. table       Derivatives monthly turnover breakdown by investor categories (January - November)         10. table       Spot market turnover breakdown by investor categories (January - November)         11. table       Spot market turnover breakdown by investor categories (January - November)         12. table       Shares turnover breakdown by investor categories (January - November)         13. table       Shares turnover breakdown by investor categories (January - November)         13. table       Shares turnover breakdown by investor categories (January - November)                                                                                                                                                                                                                                                                                                                                                                                                                                                                                                                                                                    |
|------------------------------------------------------------------------------------------------------------------------------------------------------------------------------------------------------------------------------------------------------------------------------------------------------------------------------------------------------------------------------------------------------------------------------------------------------------------------------------------------------------------------------------------------------------------------------------------------------------------------------------------------------------------------------------------------------------------------------------------------------------------------------------------------------------------------------------------------------------------------------------------------------------------------------------------------------------------------------------------------------------------------------------------------------------------------------------------------------------------------------------------------------------------------------------------------------------------------------------------------------------------------------------------------------------------------------------------------------------------------------------------------------------------------------------------------------------------------------------------------------------------------------------------------------------------------------------------------------------------------------------------------------------------------------------------------------------------------------------------------------------------------------------------------------------------------------------------------------------------------------------------------------------------------------------------------------------------------------------------------------------------------------------------------------------------------------------------------------------------------------------------------|
| <ul> <li>2. table Number of section members' clients (January - November)</li> <li>3. table Breakdown of the securities accounts (January - November)</li> <li>4. table Transactions executed on the spot market via Internet in proportion of households' turnover (January - November)</li> <li>5. table Transactions executed on the derivatives market via Internet in proportion of households' turnover (January - November)</li> <li>6. table Transactions executed on the spot market via Internet (DMA and SA) in proportion of institutional investors' turnover (January - November)</li> <li>7. table Transactions executed on the derivatives market via Internet (DMA and SA) in proportion of institutional investors' turnover (January - November)</li> <li>8. table Shares monthly turnover breakdown by investor categories (January - November)</li> <li>9. table Derivatives monthly turnover breakdown by investor categories (January - November)</li> <li>10. table Spot market turnover breakdown by investor categories (January - November)</li> <li>11. table Spot market turnover breakdown by investor categories (January - November)</li> <li>12. table Shares turnover breakdown by investor categories (January - November)</li> <li>13. table Shares turnover breakdown by investor categories (January - November)</li> <li>14. table Bonds' turnover breakdown by investor categories (November)</li> </ul>                                                                                                                                                                                                                                                                                                                                                                                                                                                                                                                                                                                                                                                                                               |
| <ul> <li>3. table</li> <li>Breakdown of the securities accounts (January - November)</li> <li>4. table</li> <li>Transactions executed on the spot market via Internet in proportion of households'<br/>turnover (January - November)</li> <li>5. table</li> <li>Transactions executed on the derivatives market via Internet in proportion of<br/>households' turnover (January - November)</li> <li>6. table</li> <li>Transactions executed on the spot market via Internet (DMA and SA) in proportion of<br/>institutional investors' turnover (January - November)</li> <li>7. table</li> <li>Transactions executed on the derivatives market via Internet (DMA and SA) in<br/>proportion of institutional investors' turnover (January - November)</li> <li>8. table</li> <li>Shares monthly turnover breakdown by investor categories (January - November)</li> <li>10. table</li> <li>Spot market turnover breakdown by investor categories (January - November)</li> <li>Spot market turnover breakdown by investor categories (January - November)</li> <li>Shares turnover breakdown by investor categories (January - November)</li> <li>Shares turnover breakdown by investor categories (January - November)</li> <li>Shares turnover breakdown by investor categories (January - November)</li> <li>Shares turnover breakdown by investor categories (January - November)</li> <li>Shares turnover breakdown by investor categories (January - November)</li> <li>Shares turnover breakdown by investor categories (January - November)</li> <li>Shares turnover breakdown by investor categories (January - November)</li> <li>Shares turnover breakdown by investor categories (January - November)</li> <li>Shares turnover breakdown by investor categories (January - November)</li> <li>Shares turnover breakdown by investor categories (January - November)</li> <li>Shares turnover breakdown by investor categories (January - November)</li> <li>Shares turnover breakdown by investor categories (January - November)</li> </ul>                                                                                      |
| <ul> <li>4. table Transactions executed on the spot market via Internet in proportion of households' turnover (January - November)</li> <li>5. table Transactions executed on the derivatives market via Internet in proportion of households' turnover (January - November)</li> <li>6. table Transactions executed on the spot market via Internet (DMA and SA) in proportion of institutional investors' turnover (January - November)</li> <li>7. table Transactions executed on the derivatives market via Internet (DMA and SA) in proportion of institutional investors' turnover (January - November)</li> <li>8. table Shares monthly turnover breakdown by investor categories (January - November)</li> <li>9. table Derivatives monthly turnover breakdown by investor categories (January - November)</li> <li>10. table Spot market turnover breakdown by investor categories (January - November)</li> <li>11. table Spot market turnover breakdown by investor categories (January - November)</li> <li>12. table Shares turnover breakdown by investor categories (January - November)</li> <li>13. table Shares turnover breakdown by investor categories (January - November)</li> <li>14. table Bonds' turonver breakdown by investor categories (November)</li> </ul>                                                                                                                                                                                                                                                                                                                                                                                                                                                                                                                                                                                                                                                                                                                                                                                                                                                     |
| <ul> <li>turnover (January - November)</li> <li>5. table</li> <li>Transactions executed on the derivatives market via Internet in proportion of<br/>households' turnover (January - November)</li> <li>6. table</li> <li>Transactions executed on the spot market via Internet (DMA and SA) in proportion of<br/>institutional investors' turnover (January - November)</li> <li>7. table</li> <li>Transactions executed on the derivatives market via Internet (DMA and SA) in<br/>proportion of institutional investors' turnover (January - November)</li> <li>8. table</li> <li>Shares monthly turnover breakdown by investor categories (January - November)</li> <li>9. table</li> <li>Derivatives monthly turnover breakdown by investor categories (January - November)</li> <li>10. table</li> <li>Spot market turnover breakdown by investor categories (January - November)</li> <li>Shares turnover breakdown by investor categories (January - November)</li> <li>12. table</li> <li>Shares turnover breakdown by investor categories (January - November)</li> <li>Shares turnover breakdown by investor categories (January - November)</li> <li>Shares turnover breakdown by investor categories (January - November)</li> <li>13. table</li> <li>Bonds' turonver breakdown by investor categories (January - November)</li> <li>Hatable</li> </ul>                                                                                                                                                                                                                                                                                                                                                                                                                                                                                                                                                                                                                                                                                                                                                                            |
| <ul> <li>5. table Transactions executed on the derivatives market via Internet in proportion of households' turnover (January - November)</li> <li>6. table Transactions executed on the spot market via Internet (DMA and SA) in proportion of institutional investors' turnover (January - November)</li> <li>7. table Transactions executed on the derivatives market via Internet (DMA and SA) in proportion of institutional investors' turnover (January - November)</li> <li>8. table Shares monthly turnover breakdown by investor categories (January - November)</li> <li>9. table Derivatives monthly turnover breakdown by investor categories (January - November)</li> <li>10. table Spot market turnover breakdown by investor categories (January - November)</li> <li>12. table Shares turnover breakdown by investor categories (January - November)</li> <li>13. table Shares turnover breakdown by investor categories (January - November)</li> <li>14. table Bonds' turonver breakdown by investor categories (November)</li> </ul>                                                                                                                                                                                                                                                                                                                                                                                                                                                                                                                                                                                                                                                                                                                                                                                                                                                                                                                                                                                                                                                                                      |
| <ul> <li>households' turnover (January - November)</li> <li>Transactions executed on the spot market via Internet (DMA and SA) in proportion of<br/>institutional investors' turnover (January - November)</li> <li>table</li> <li>Transactions executed on the derivatives market via Internet (DMA and SA) in<br/>proportion of institutional investors' turnover (January - November)</li> <li>table</li> <li>Shares monthly turnover breakdown by investor categories (January - November)</li> <li>table</li> <li>Spot market turnover breakdown by investor categories (January - November)</li> <li>Spot market turnover breakdown by investor categories (January - November)</li> <li>table</li> <li>Spot market turnover breakdown by investor categories (January - November)</li> <li>table</li> <li>Shares turnover breakdown by investor categories (January - November)</li> <li>table</li> <li>Shares turnover breakdown by investor categories (January - November)</li> <li>table</li> <li>Shares turnover breakdown by investor categories (January - November)</li> <li>table</li> &lt;</ul> |
| <ul> <li>6. table Transactions executed on the spot market via Internet (DMA and SA) in proportion of institutional investors' turnover (January - November)</li> <li>7. table Transactions executed on the derivatives market via Internet (DMA and SA) in proportion of institutional investors' turnover (January - November)</li> <li>8. table Shares monthly turnover breakdown by investor categories (January - November)</li> <li>9. table Derivatives monthly turnover breakdown by investor categories (January - November)</li> <li>10. table Spot market turnover breakdown by investor categories (November)</li> <li>11. table Spot market turnover breakdown by investor categories (January - November)</li> <li>12. table Shares turnover breakdown by investor categories (November)</li> <li>13. table Shares turnover breakdown by investor categories (January - November)</li> <li>14. table Bonds' turonver breakdown by investor categories (November)</li> </ul>                                                                                                                                                                                                                                                                                                                                                                                                                                                                                                                                                                                                                                                                                                                                                                                                                                                                                                                                                                                                                                                                                                                                                      |
| <ul> <li>7. table Transactions executed on the derivatives market via Internet (DMA and SA) in proportion of institutional investors' turnover (January - November)</li> <li>8. table Shares monthly turnover breakdown by investor categories (January - November)</li> <li>9. table Derivatives monthly turnover breakdown by investor categories (January - November)</li> <li>10. table Spot market turnover breakdown by investor categories (November)</li> <li>11. table Spot market turnover breakdown by investor categories (January - November)</li> <li>12. table Shares turnover breakdown by investor categories (November)</li> <li>13. table Bonds' turonver breakdown by investor categories (November)</li> </ul>                                                                                                                                                                                                                                                                                                                                                                                                                                                                                                                                                                                                                                                                                                                                                                                                                                                                                                                                                                                                                                                                                                                                                                                                                                                                                                                                                                                                            |
| <ul> <li>proportion of institutional investors' turnover (January - November)</li> <li>8. table</li> <li>9. table</li> <li>10. table</li> <li>11. table</li> <li>12. table</li> <li>13. table</li> <li>14. table</li> <li>15. table</li> <li>16. table</li> <li>17. table</li> <li>18. table</li> <li>19. table</li> <li>19. table</li> <li>10. table</li> <li>10. table</li> <li>10. table</li> <li>11. table</li> <li>12. table</li> <li>13. table</li> <li>14. table</li> <li>15. table</li> <li>16. table</li> <li>17. table</li> <li>18. table</li> <li>19. table</li> <li>10. table</li> <li>10. table</li> <li>10. table</li> <li>10. table</li> <li>11. table</li> <li>12. table</li> <li>13. table</li> <li>14. table</li> <li>14. table</li> <li>15. table</li> <li>15. table</li> <li>16. table</li> <li>17. table</li> <li>18. table</li> <li>19. table</li> <li>19.</li></ul>        |
| <ul> <li>9. table Derivatives monthly turnover breakdown by investor categories (January - November)</li> <li>10. table Spot market turnover breakdown by investor categories (November)</li> <li>11. table Spot market turnover breakdown by investor categories (January - November)</li> <li>12. table Shares turnover breakdown by investor categories (November)</li> <li>13. table Shares turnover breakdown by investor categories (January - November)</li> <li>14. table Bonds' turonver breakdown by investor categories (November)</li> </ul>                                                                                                                                                                                                                                                                                                                                                                                                                                                                                                                                                                                                                                                                                                                                                                                                                                                                                                                                                                                                                                                                                                                                                                                                                                                                                                                                                                                                                                                                                                                                                                                       |
| <ul> <li>10. table Spot market turnover breakdown by investor categories (November)</li> <li>11. table Spot market turnover breakdown by investor categories (January - November)</li> <li>12. table Shares turnover breakdown by investor categories (November)</li> <li>13. table Shares turnover breakdown by investor categories (January - November)</li> <li>14. table Bonds' turonver breakdown by investor categories (November)</li> </ul>                                                                                                                                                                                                                                                                                                                                                                                                                                                                                                                                                                                                                                                                                                                                                                                                                                                                                                                                                                                                                                                                                                                                                                                                                                                                                                                                                                                                                                                                                                                                                                                                                                                                                            |
| <ul> <li>11. table Spot market turnover breakdown by investor categories (January - November)</li> <li>12. table Shares turnover breakdown by investor categories (November)</li> <li>13. table Shares turnover breakdown by investor categories (January - November)</li> <li>14. table Bonds' turonver breakdown by investor categories (November)</li> </ul>                                                                                                                                                                                                                                                                                                                                                                                                                                                                                                                                                                                                                                                                                                                                                                                                                                                                                                                                                                                                                                                                                                                                                                                                                                                                                                                                                                                                                                                                                                                                                                                                                                                                                                                                                                                |
| <ul> <li>12. table Shares turnover breakdown by investor categories (November)</li> <li>13. table Shares turnover breakdown by investor categories (January - November)</li> <li>14. table Bonds' turonver breakdown by investor categories (November)</li> </ul>                                                                                                                                                                                                                                                                                                                                                                                                                                                                                                                                                                                                                                                                                                                                                                                                                                                                                                                                                                                                                                                                                                                                                                                                                                                                                                                                                                                                                                                                                                                                                                                                                                                                                                                                                                                                                                                                              |
| <ul> <li>13. table Shares turnover breakdown by investor categories (January - November)</li> <li>14. table Bonds' turonver breakdown by investor categories (November)</li> </ul>                                                                                                                                                                                                                                                                                                                                                                                                                                                                                                                                                                                                                                                                                                                                                                                                                                                                                                                                                                                                                                                                                                                                                                                                                                                                                                                                                                                                                                                                                                                                                                                                                                                                                                                                                                                                                                                                                                                                                             |
| 14. table Bonds' turonver breakdown by investor categories (November)                                                                                                                                                                                                                                                                                                                                                                                                                                                                                                                                                                                                                                                                                                                                                                                                                                                                                                                                                                                                                                                                                                                                                                                                                                                                                                                                                                                                                                                                                                                                                                                                                                                                                                                                                                                                                                                                                                                                                                                                                                                                          |
| <b>, , , , , , , , , ,</b>                                                                                                                                                                                                                                                                                                                                                                                                                                                                                                                                                                                                                                                                                                                                                                                                                                                                                                                                                                                                                                                                                                                                                                                                                                                                                                                                                                                                                                                                                                                                                                                                                                                                                                                                                                                                                                                                                                                                                                                                                                                                                                                     |
|                                                                                                                                                                                                                                                                                                                                                                                                                                                                                                                                                                                                                                                                                                                                                                                                                                                                                                                                                                                                                                                                                                                                                                                                                                                                                                                                                                                                                                                                                                                                                                                                                                                                                                                                                                                                                                                                                                                                                                                                                                                                                                                                                |
| 15. table Bonds' turonver breakdown by investor categories (January - November)                                                                                                                                                                                                                                                                                                                                                                                                                                                                                                                                                                                                                                                                                                                                                                                                                                                                                                                                                                                                                                                                                                                                                                                                                                                                                                                                                                                                                                                                                                                                                                                                                                                                                                                                                                                                                                                                                                                                                                                                                                                                |
| 16. table Certificate's turnover breakdown by investor categories (November)                                                                                                                                                                                                                                                                                                                                                                                                                                                                                                                                                                                                                                                                                                                                                                                                                                                                                                                                                                                                                                                                                                                                                                                                                                                                                                                                                                                                                                                                                                                                                                                                                                                                                                                                                                                                                                                                                                                                                                                                                                                                   |
| 17. table Certificate's turnover breakdown by investor categories (January - November)                                                                                                                                                                                                                                                                                                                                                                                                                                                                                                                                                                                                                                                                                                                                                                                                                                                                                                                                                                                                                                                                                                                                                                                                                                                                                                                                                                                                                                                                                                                                                                                                                                                                                                                                                                                                                                                                                                                                                                                                                                                         |
| 18. table BETa Market turnover breakdown by investor categories (November)                                                                                                                                                                                                                                                                                                                                                                                                                                                                                                                                                                                                                                                                                                                                                                                                                                                                                                                                                                                                                                                                                                                                                                                                                                                                                                                                                                                                                                                                                                                                                                                                                                                                                                                                                                                                                                                                                                                                                                                                                                                                     |
| 19. table BETa Market turnover breakdown by investor categories (January - November)                                                                                                                                                                                                                                                                                                                                                                                                                                                                                                                                                                                                                                                                                                                                                                                                                                                                                                                                                                                                                                                                                                                                                                                                                                                                                                                                                                                                                                                                                                                                                                                                                                                                                                                                                                                                                                                                                                                                                                                                                                                           |
| 20. table Derivatives turnover breakdown by investor categories (November)                                                                                                                                                                                                                                                                                                                                                                                                                                                                                                                                                                                                                                                                                                                                                                                                                                                                                                                                                                                                                                                                                                                                                                                                                                                                                                                                                                                                                                                                                                                                                                                                                                                                                                                                                                                                                                                                                                                                                                                                                                                                     |
| 21. table Derivatives turnover breakdown by investor categories (January - November)                                                                                                                                                                                                                                                                                                                                                                                                                                                                                                                                                                                                                                                                                                                                                                                                                                                                                                                                                                                                                                                                                                                                                                                                                                                                                                                                                                                                                                                                                                                                                                                                                                                                                                                                                                                                                                                                                                                                                                                                                                                           |
| 22. table Single equity based futures contract turnover breakdown by investor categories<br>(November)                                                                                                                                                                                                                                                                                                                                                                                                                                                                                                                                                                                                                                                                                                                                                                                                                                                                                                                                                                                                                                                                                                                                                                                                                                                                                                                                                                                                                                                                                                                                                                                                                                                                                                                                                                                                                                                                                                                                                                                                                                         |
| 23. table Single equity based futures contract turnover breakdown by investor categories (January - November)                                                                                                                                                                                                                                                                                                                                                                                                                                                                                                                                                                                                                                                                                                                                                                                                                                                                                                                                                                                                                                                                                                                                                                                                                                                                                                                                                                                                                                                                                                                                                                                                                                                                                                                                                                                                                                                                                                                                                                                                                                  |
| 24. table Currencies futures contract turnover breakdown by investor categories (November)                                                                                                                                                                                                                                                                                                                                                                                                                                                                                                                                                                                                                                                                                                                                                                                                                                                                                                                                                                                                                                                                                                                                                                                                                                                                                                                                                                                                                                                                                                                                                                                                                                                                                                                                                                                                                                                                                                                                                                                                                                                     |
| 25. table Currencies futures contract turnover breakdown by investor categories                                                                                                                                                                                                                                                                                                                                                                                                                                                                                                                                                                                                                                                                                                                                                                                                                                                                                                                                                                                                                                                                                                                                                                                                                                                                                                                                                                                                                                                                                                                                                                                                                                                                                                                                                                                                                                                                                                                                                                                                                                                                |
| (January - November)                                                                                                                                                                                                                                                                                                                                                                                                                                                                                                                                                                                                                                                                                                                                                                                                                                                                                                                                                                                                                                                                                                                                                                                                                                                                                                                                                                                                                                                                                                                                                                                                                                                                                                                                                                                                                                                                                                                                                                                                                                                                                                                           |
| 26. table Indices futures contract turnover breakdown by investor categories (November)                                                                                                                                                                                                                                                                                                                                                                                                                                                                                                                                                                                                                                                                                                                                                                                                                                                                                                                                                                                                                                                                                                                                                                                                                                                                                                                                                                                                                                                                                                                                                                                                                                                                                                                                                                                                                                                                                                                                                                                                                                                        |
| 27. table Indices futures contract turnover breakdown by investor categories                                                                                                                                                                                                                                                                                                                                                                                                                                                                                                                                                                                                                                                                                                                                                                                                                                                                                                                                                                                                                                                                                                                                                                                                                                                                                                                                                                                                                                                                                                                                                                                                                                                                                                                                                                                                                                                                                                                                                                                                                                                                   |
| (January - November)                                                                                                                                                                                                                                                                                                                                                                                                                                                                                                                                                                                                                                                                                                                                                                                                                                                                                                                                                                                                                                                                                                                                                                                                                                                                                                                                                                                                                                                                                                                                                                                                                                                                                                                                                                                                                                                                                                                                                                                                                                                                                                                           |
| 28. table Commodities contracts turnover breakdown by investor categories (November)                                                                                                                                                                                                                                                                                                                                                                                                                                                                                                                                                                                                                                                                                                                                                                                                                                                                                                                                                                                                                                                                                                                                                                                                                                                                                                                                                                                                                                                                                                                                                                                                                                                                                                                                                                                                                                                                                                                                                                                                                                                           |
| 29. table Commodities contracts turnover breakdown by investor categories                                                                                                                                                                                                                                                                                                                                                                                                                                                                                                                                                                                                                                                                                                                                                                                                                                                                                                                                                                                                                                                                                                                                                                                                                                                                                                                                                                                                                                                                                                                                                                                                                                                                                                                                                                                                                                                                                                                                                                                                                                                                      |
| (January - November)                                                                                                                                                                                                                                                                                                                                                                                                                                                                                                                                                                                                                                                                                                                                                                                                                                                                                                                                                                                                                                                                                                                                                                                                                                                                                                                                                                                                                                                                                                                                                                                                                                                                                                                                                                                                                                                                                                                                                                                                                                                                                                                           |