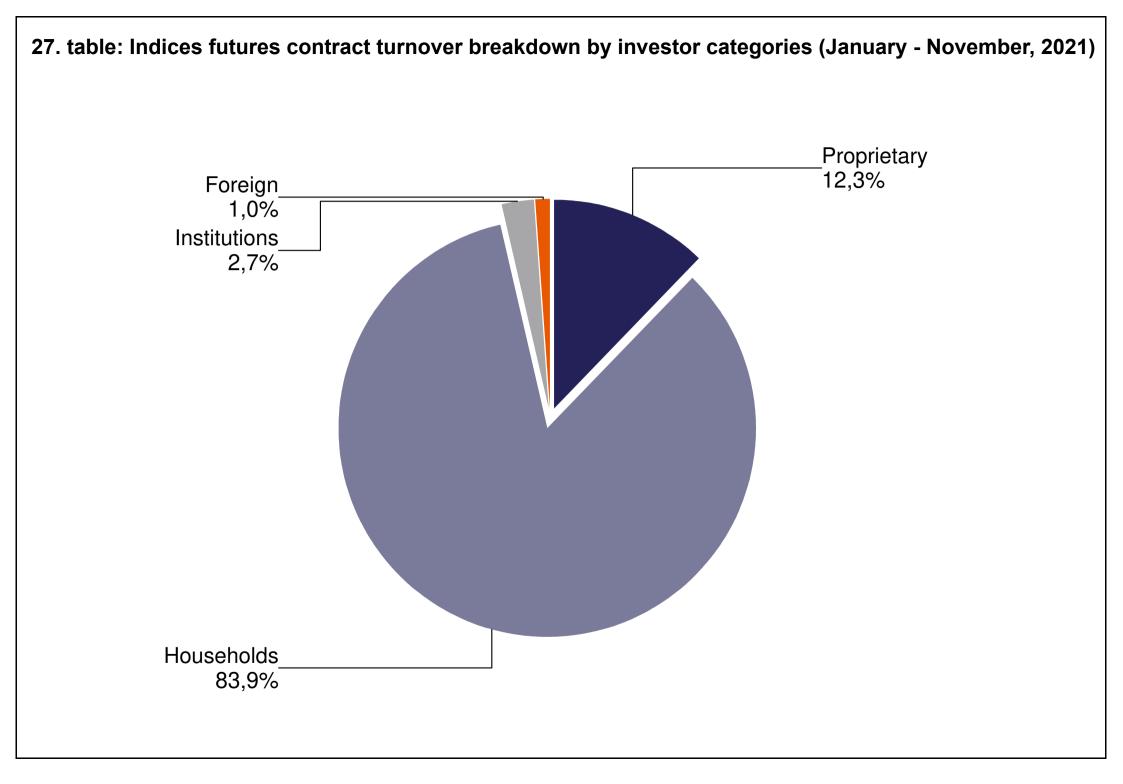

| TABLE         1. table       Number of securities accounts         2. table       Number of section members' clients (January - November)         3. table       Breakdown of the securities accounts (January - November)         4. table       Transactions executed on the spot market via Internet in proportion of households' turnover (January - November)         5. table       Transactions executed on the derivatives market via Internet in proportion of households' turnover (January - November)         6. table       Transactions executed on the spot market via Internet (DMA and SA) in proportion of institutional investors' turnover (January - November)         7. table       Transactions executed on the derivatives market via Internet (DMA and SA) in proportion of institutional investors' turnover (January - November)         8. table       Shares monthly turnover breakdown by investor categories (January - November)         9. table       Derivatives monthly turnover breakdown by investor categories (January - November)         10. table       Spot market turnover breakdown by investor categories (January - November)         11. table       Spot market turnover breakdown by investor categories (January - November)         12. table       Shares turnover breakdown by investor categories (January - November)         13. table       Shares turnover breakdown by investor categories (January - November)         13. table       Shares turnover breakdown by investor categories (January - November)                                                                                                                                                                                                                                                                                                                                                                                                                                                                                                                                                                    |
|------------------------------------------------------------------------------------------------------------------------------------------------------------------------------------------------------------------------------------------------------------------------------------------------------------------------------------------------------------------------------------------------------------------------------------------------------------------------------------------------------------------------------------------------------------------------------------------------------------------------------------------------------------------------------------------------------------------------------------------------------------------------------------------------------------------------------------------------------------------------------------------------------------------------------------------------------------------------------------------------------------------------------------------------------------------------------------------------------------------------------------------------------------------------------------------------------------------------------------------------------------------------------------------------------------------------------------------------------------------------------------------------------------------------------------------------------------------------------------------------------------------------------------------------------------------------------------------------------------------------------------------------------------------------------------------------------------------------------------------------------------------------------------------------------------------------------------------------------------------------------------------------------------------------------------------------------------------------------------------------------------------------------------------------------------------------------------------------------------------------------------------------|
| <ul> <li>2. table Number of section members' clients (January - November)</li> <li>3. table Breakdown of the securities accounts (January - November)</li> <li>4. table Transactions executed on the spot market via Internet in proportion of households' turnover (January - November)</li> <li>5. table Transactions executed on the derivatives market via Internet in proportion of households' turnover (January - November)</li> <li>6. table Transactions executed on the spot market via Internet (DMA and SA) in proportion of institutional investors' turnover (January - November)</li> <li>7. table Transactions executed on the derivatives market via Internet (DMA and SA) in proportion of institutional investors' turnover (January - November)</li> <li>8. table Shares monthly turnover breakdown by investor categories (January - November)</li> <li>9. table Derivatives monthly turnover breakdown by investor categories (January - November)</li> <li>10. table Spot market turnover breakdown by investor categories (January - November)</li> <li>11. table Spot market turnover breakdown by investor categories (January - November)</li> <li>12. table Shares turnover breakdown by investor categories (January - November)</li> <li>13. table Shares turnover breakdown by investor categories (January - November)</li> <li>14. table Bonds' turnover breakdown by investor categories (November)</li> </ul>                                                                                                                                                                                                                                                                                                                                                                                                                                                                                                                                                                                                                                                                                               |
| <ul> <li>3. table</li> <li>Breakdown of the securities accounts (January - November)</li> <li>4. table</li> <li>Transactions executed on the spot market via Internet in proportion of households'<br/>turnover (January - November)</li> <li>5. table</li> <li>Transactions executed on the derivatives market via Internet in proportion of<br/>households' turnover (January - November)</li> <li>6. table</li> <li>Transactions executed on the spot market via Internet (DMA and SA) in proportion of<br/>institutional investors' turnover (January - November)</li> <li>7. table</li> <li>Transactions executed on the derivatives market via Internet (DMA and SA) in<br/>proportion of institutional investors' turnover (January - November)</li> <li>8. table</li> <li>Shares monthly turnover breakdown by investor categories (January - November)</li> <li>10. table</li> <li>Spot market turnover breakdown by investor categories (January - November)</li> <li>Spot market turnover breakdown by investor categories (January - November)</li> <li>Shares turnover breakdown by investor categories (January - November)</li> <li>Shares turnover breakdown by investor categories (January - November)</li> <li>Shares turnover breakdown by investor categories (January - November)</li> <li>Shares turnover breakdown by investor categories (January - November)</li> <li>Shares turnover breakdown by investor categories (January - November)</li> <li>Shares turnover breakdown by investor categories (January - November)</li> <li>Shares turnover breakdown by investor categories (January - November)</li> <li>Shares turnover breakdown by investor categories (January - November)</li> <li>Shares turnover breakdown by investor categories (January - November)</li> <li>Shares turnover breakdown by investor categories (January - November)</li> <li>Shares turnover breakdown by investor categories (January - November)</li> <li>Shares turnover breakdown by investor categories (January - November)</li> </ul>                                                                                      |
| <ul> <li>4. table Transactions executed on the spot market via Internet in proportion of households' turnover (January - November)</li> <li>5. table Transactions executed on the derivatives market via Internet in proportion of households' turnover (January - November)</li> <li>6. table Transactions executed on the spot market via Internet (DMA and SA) in proportion of institutional investors' turnover (January - November)</li> <li>7. table Transactions executed on the derivatives market via Internet (DMA and SA) in proportion of institutional investors' turnover (January - November)</li> <li>8. table Shares monthly turnover breakdown by investor categories (January - November)</li> <li>9. table Derivatives monthly turnover breakdown by investor categories (January - November)</li> <li>10. table Spot market turnover breakdown by investor categories (January - November)</li> <li>11. table Spot market turnover breakdown by investor categories (January - November)</li> <li>12. table Shares turnover breakdown by investor categories (January - November)</li> <li>13. table Shares turnover breakdown by investor categories (January - November)</li> <li>14. table Bonds' turonver breakdown by investor categories (November)</li> </ul>                                                                                                                                                                                                                                                                                                                                                                                                                                                                                                                                                                                                                                                                                                                                                                                                                                                     |
| <ul> <li>turnover (January - November)</li> <li>5. table</li> <li>Transactions executed on the derivatives market via Internet in proportion of<br/>households' turnover (January - November)</li> <li>6. table</li> <li>Transactions executed on the spot market via Internet (DMA and SA) in proportion of<br/>institutional investors' turnover (January - November)</li> <li>7. table</li> <li>Transactions executed on the derivatives market via Internet (DMA and SA) in<br/>proportion of institutional investors' turnover (January - November)</li> <li>8. table</li> <li>Shares monthly turnover breakdown by investor categories (January - November)</li> <li>9. table</li> <li>Derivatives monthly turnover breakdown by investor categories (January - November)</li> <li>10. table</li> <li>Spot market turnover breakdown by investor categories (January - November)</li> <li>Shares turnover breakdown by investor categories (January - November)</li> <li>12. table</li> <li>Shares turnover breakdown by investor categories (January - November)</li> <li>Shares turnover breakdown by investor categories (January - November)</li> <li>Shares turnover breakdown by investor categories (January - November)</li> <li>13. table</li> <li>Bonds' turonver breakdown by investor categories (January - November)</li> <li>Hatable</li> </ul>                                                                                                                                                                                                                                                                                                                                                                                                                                                                                                                                                                                                                                                                                                                                                                            |
| <ul> <li>5. table Transactions executed on the derivatives market via Internet in proportion of households' turnover (January - November)</li> <li>6. table Transactions executed on the spot market via Internet (DMA and SA) in proportion of institutional investors' turnover (January - November)</li> <li>7. table Transactions executed on the derivatives market via Internet (DMA and SA) in proportion of institutional investors' turnover (January - November)</li> <li>8. table Shares monthly turnover breakdown by investor categories (January - November)</li> <li>9. table Derivatives monthly turnover breakdown by investor categories (January - November)</li> <li>10. table Spot market turnover breakdown by investor categories (January - November)</li> <li>12. table Shares turnover breakdown by investor categories (January - November)</li> <li>13. table Shares turnover breakdown by investor categories (January - November)</li> <li>14. table Bonds' turonver breakdown by investor categories (November)</li> </ul>                                                                                                                                                                                                                                                                                                                                                                                                                                                                                                                                                                                                                                                                                                                                                                                                                                                                                                                                                                                                                                                                                      |
| <ul> <li>households' turnover (January - November)</li> <li>Transactions executed on the spot market via Internet (DMA and SA) in proportion of<br/>institutional investors' turnover (January - November)</li> <li>table</li> <li>Transactions executed on the derivatives market via Internet (DMA and SA) in<br/>proportion of institutional investors' turnover (January - November)</li> <li>table</li> <li>Shares monthly turnover breakdown by investor categories (January - November)</li> <li>table</li> <li>Spot market turnover breakdown by investor categories (January - November)</li> <li>Spot market turnover breakdown by investor categories (January - November)</li> <li>table</li> <li>Spot market turnover breakdown by investor categories (January - November)</li> <li>table</li> <li>Shares turnover breakdown by investor categories (January - November)</li> <li>table</li> <li>Shares turnover breakdown by investor categories (January - November)</li> <li>table</li> <li>Shares turnover breakdown by investor categories (January - November)</li> <li>table</li> &lt;</ul> |
| <ul> <li>6. table Transactions executed on the spot market via Internet (DMA and SA) in proportion of institutional investors' turnover (January - November)</li> <li>7. table Transactions executed on the derivatives market via Internet (DMA and SA) in proportion of institutional investors' turnover (January - November)</li> <li>8. table Shares monthly turnover breakdown by investor categories (January - November)</li> <li>9. table Derivatives monthly turnover breakdown by investor categories (January - November)</li> <li>10. table Spot market turnover breakdown by investor categories (November)</li> <li>11. table Spot market turnover breakdown by investor categories (January - November)</li> <li>12. table Shares turnover breakdown by investor categories (November)</li> <li>13. table Shares turnover breakdown by investor categories (January - November)</li> <li>14. table Bonds' turonver breakdown by investor categories (November)</li> </ul>                                                                                                                                                                                                                                                                                                                                                                                                                                                                                                                                                                                                                                                                                                                                                                                                                                                                                                                                                                                                                                                                                                                                                      |
| <ul> <li>7. table Transactions executed on the derivatives market via Internet (DMA and SA) in proportion of institutional investors' turnover (January - November)</li> <li>8. table Shares monthly turnover breakdown by investor categories (January - November)</li> <li>9. table Derivatives monthly turnover breakdown by investor categories (January - November)</li> <li>10. table Spot market turnover breakdown by investor categories (November)</li> <li>11. table Spot market turnover breakdown by investor categories (January - November)</li> <li>12. table Shares turnover breakdown by investor categories (November)</li> <li>13. table Bonds' turonver breakdown by investor categories (November)</li> </ul>                                                                                                                                                                                                                                                                                                                                                                                                                                                                                                                                                                                                                                                                                                                                                                                                                                                                                                                                                                                                                                                                                                                                                                                                                                                                                                                                                                                                            |
| <ul> <li>proportion of institutional investors' turnover (January - November)</li> <li>8. table</li> <li>9. table</li> <li>10. table</li> <li>11. table</li> <li>12. table</li> <li>13. table</li> <li>14. table</li> <li>15. table</li> <li>16. table</li> <li>17. table</li> <li>18. table</li> <li>19. table</li> <li>19. table</li> <li>10. table</li> <li>10. table</li> <li>10. table</li> <li>11. table</li> <li>12. table</li> <li>13. table</li> <li>14. table</li> <li>15. table</li> <li>16. table</li> <li>17. table</li> <li>18. table</li> <li>19. table</li> <li>10. table</li> <li>10. table</li> <li>10. table</li> <li>10. table</li> <li>11. table</li> <li>12. table</li> <li>13. table</li> <li>14. table</li> <li>14. table</li> <li>15. table</li> <li>15. table</li> <li>16. table</li> <li>17. table</li> <li>18. table</li> <li>19. table</li> <li>19.</li></ul>        |
| <ul> <li>9. table Derivatives monthly turnover breakdown by investor categories (January - November)</li> <li>10. table Spot market turnover breakdown by investor categories (November)</li> <li>11. table Spot market turnover breakdown by investor categories (January - November)</li> <li>12. table Shares turnover breakdown by investor categories (November)</li> <li>13. table Shares turnover breakdown by investor categories (January - November)</li> <li>14. table Bonds' turonver breakdown by investor categories (November)</li> </ul>                                                                                                                                                                                                                                                                                                                                                                                                                                                                                                                                                                                                                                                                                                                                                                                                                                                                                                                                                                                                                                                                                                                                                                                                                                                                                                                                                                                                                                                                                                                                                                                       |
| <ul> <li>10. table Spot market turnover breakdown by investor categories (November)</li> <li>11. table Spot market turnover breakdown by investor categories (January - November)</li> <li>12. table Shares turnover breakdown by investor categories (November)</li> <li>13. table Shares turnover breakdown by investor categories (January - November)</li> <li>14. table Bonds' turonver breakdown by investor categories (November)</li> </ul>                                                                                                                                                                                                                                                                                                                                                                                                                                                                                                                                                                                                                                                                                                                                                                                                                                                                                                                                                                                                                                                                                                                                                                                                                                                                                                                                                                                                                                                                                                                                                                                                                                                                                            |
| <ul> <li>11. table Spot market turnover breakdown by investor categories (January - November)</li> <li>12. table Shares turnover breakdown by investor categories (November)</li> <li>13. table Shares turnover breakdown by investor categories (January - November)</li> <li>14. table Bonds' turonver breakdown by investor categories (November)</li> </ul>                                                                                                                                                                                                                                                                                                                                                                                                                                                                                                                                                                                                                                                                                                                                                                                                                                                                                                                                                                                                                                                                                                                                                                                                                                                                                                                                                                                                                                                                                                                                                                                                                                                                                                                                                                                |
| <ul> <li>12. table Shares turnover breakdown by investor categories (November)</li> <li>13. table Shares turnover breakdown by investor categories (January - November)</li> <li>14. table Bonds' turonver breakdown by investor categories (November)</li> </ul>                                                                                                                                                                                                                                                                                                                                                                                                                                                                                                                                                                                                                                                                                                                                                                                                                                                                                                                                                                                                                                                                                                                                                                                                                                                                                                                                                                                                                                                                                                                                                                                                                                                                                                                                                                                                                                                                              |
| <ul> <li>13. table Shares turnover breakdown by investor categories (January - November)</li> <li>14. table Bonds' turonver breakdown by investor categories (November)</li> </ul>                                                                                                                                                                                                                                                                                                                                                                                                                                                                                                                                                                                                                                                                                                                                                                                                                                                                                                                                                                                                                                                                                                                                                                                                                                                                                                                                                                                                                                                                                                                                                                                                                                                                                                                                                                                                                                                                                                                                                             |
| 14. table Bonds' turonver breakdown by investor categories (November)                                                                                                                                                                                                                                                                                                                                                                                                                                                                                                                                                                                                                                                                                                                                                                                                                                                                                                                                                                                                                                                                                                                                                                                                                                                                                                                                                                                                                                                                                                                                                                                                                                                                                                                                                                                                                                                                                                                                                                                                                                                                          |
| <b>, , , , , , , , , ,</b>                                                                                                                                                                                                                                                                                                                                                                                                                                                                                                                                                                                                                                                                                                                                                                                                                                                                                                                                                                                                                                                                                                                                                                                                                                                                                                                                                                                                                                                                                                                                                                                                                                                                                                                                                                                                                                                                                                                                                                                                                                                                                                                     |
|                                                                                                                                                                                                                                                                                                                                                                                                                                                                                                                                                                                                                                                                                                                                                                                                                                                                                                                                                                                                                                                                                                                                                                                                                                                                                                                                                                                                                                                                                                                                                                                                                                                                                                                                                                                                                                                                                                                                                                                                                                                                                                                                                |
| 15. table Bonds' turonver breakdown by investor categories (January - November)                                                                                                                                                                                                                                                                                                                                                                                                                                                                                                                                                                                                                                                                                                                                                                                                                                                                                                                                                                                                                                                                                                                                                                                                                                                                                                                                                                                                                                                                                                                                                                                                                                                                                                                                                                                                                                                                                                                                                                                                                                                                |
| 16. table Certificate's turnover breakdown by investor categories (November)                                                                                                                                                                                                                                                                                                                                                                                                                                                                                                                                                                                                                                                                                                                                                                                                                                                                                                                                                                                                                                                                                                                                                                                                                                                                                                                                                                                                                                                                                                                                                                                                                                                                                                                                                                                                                                                                                                                                                                                                                                                                   |
| 17. table Certificate's turnover breakdown by investor categories (January - November)                                                                                                                                                                                                                                                                                                                                                                                                                                                                                                                                                                                                                                                                                                                                                                                                                                                                                                                                                                                                                                                                                                                                                                                                                                                                                                                                                                                                                                                                                                                                                                                                                                                                                                                                                                                                                                                                                                                                                                                                                                                         |
| 18. table BETa Market turnover breakdown by investor categories (November)                                                                                                                                                                                                                                                                                                                                                                                                                                                                                                                                                                                                                                                                                                                                                                                                                                                                                                                                                                                                                                                                                                                                                                                                                                                                                                                                                                                                                                                                                                                                                                                                                                                                                                                                                                                                                                                                                                                                                                                                                                                                     |
| 19. table BETa Market turnover breakdown by investor categories (January - November)                                                                                                                                                                                                                                                                                                                                                                                                                                                                                                                                                                                                                                                                                                                                                                                                                                                                                                                                                                                                                                                                                                                                                                                                                                                                                                                                                                                                                                                                                                                                                                                                                                                                                                                                                                                                                                                                                                                                                                                                                                                           |
| 20. table Derivatives turnover breakdown by investor categories (November)                                                                                                                                                                                                                                                                                                                                                                                                                                                                                                                                                                                                                                                                                                                                                                                                                                                                                                                                                                                                                                                                                                                                                                                                                                                                                                                                                                                                                                                                                                                                                                                                                                                                                                                                                                                                                                                                                                                                                                                                                                                                     |
| 21. table Derivatives turnover breakdown by investor categories (January - November)                                                                                                                                                                                                                                                                                                                                                                                                                                                                                                                                                                                                                                                                                                                                                                                                                                                                                                                                                                                                                                                                                                                                                                                                                                                                                                                                                                                                                                                                                                                                                                                                                                                                                                                                                                                                                                                                                                                                                                                                                                                           |
| 22. table Single equity based futures contract turnover breakdown by investor categories<br>(November)                                                                                                                                                                                                                                                                                                                                                                                                                                                                                                                                                                                                                                                                                                                                                                                                                                                                                                                                                                                                                                                                                                                                                                                                                                                                                                                                                                                                                                                                                                                                                                                                                                                                                                                                                                                                                                                                                                                                                                                                                                         |
| 23. table Single equity based futures contract turnover breakdown by investor categories (January - November)                                                                                                                                                                                                                                                                                                                                                                                                                                                                                                                                                                                                                                                                                                                                                                                                                                                                                                                                                                                                                                                                                                                                                                                                                                                                                                                                                                                                                                                                                                                                                                                                                                                                                                                                                                                                                                                                                                                                                                                                                                  |
| 24. table Currencies futures contract turnover breakdown by investor categories (November)                                                                                                                                                                                                                                                                                                                                                                                                                                                                                                                                                                                                                                                                                                                                                                                                                                                                                                                                                                                                                                                                                                                                                                                                                                                                                                                                                                                                                                                                                                                                                                                                                                                                                                                                                                                                                                                                                                                                                                                                                                                     |
| 25. table Currencies futures contract turnover breakdown by investor categories                                                                                                                                                                                                                                                                                                                                                                                                                                                                                                                                                                                                                                                                                                                                                                                                                                                                                                                                                                                                                                                                                                                                                                                                                                                                                                                                                                                                                                                                                                                                                                                                                                                                                                                                                                                                                                                                                                                                                                                                                                                                |
| (January - November)                                                                                                                                                                                                                                                                                                                                                                                                                                                                                                                                                                                                                                                                                                                                                                                                                                                                                                                                                                                                                                                                                                                                                                                                                                                                                                                                                                                                                                                                                                                                                                                                                                                                                                                                                                                                                                                                                                                                                                                                                                                                                                                           |
| 26. table Indices futures contract turnover breakdown by investor categories (November)                                                                                                                                                                                                                                                                                                                                                                                                                                                                                                                                                                                                                                                                                                                                                                                                                                                                                                                                                                                                                                                                                                                                                                                                                                                                                                                                                                                                                                                                                                                                                                                                                                                                                                                                                                                                                                                                                                                                                                                                                                                        |
| 27. table Indices futures contract turnover breakdown by investor categories                                                                                                                                                                                                                                                                                                                                                                                                                                                                                                                                                                                                                                                                                                                                                                                                                                                                                                                                                                                                                                                                                                                                                                                                                                                                                                                                                                                                                                                                                                                                                                                                                                                                                                                                                                                                                                                                                                                                                                                                                                                                   |
| (January - November)                                                                                                                                                                                                                                                                                                                                                                                                                                                                                                                                                                                                                                                                                                                                                                                                                                                                                                                                                                                                                                                                                                                                                                                                                                                                                                                                                                                                                                                                                                                                                                                                                                                                                                                                                                                                                                                                                                                                                                                                                                                                                                                           |
| 28. table Commodities contracts turnover breakdown by investor categories (November)                                                                                                                                                                                                                                                                                                                                                                                                                                                                                                                                                                                                                                                                                                                                                                                                                                                                                                                                                                                                                                                                                                                                                                                                                                                                                                                                                                                                                                                                                                                                                                                                                                                                                                                                                                                                                                                                                                                                                                                                                                                           |
| 29. table Commodities contracts turnover breakdown by investor categories                                                                                                                                                                                                                                                                                                                                                                                                                                                                                                                                                                                                                                                                                                                                                                                                                                                                                                                                                                                                                                                                                                                                                                                                                                                                                                                                                                                                                                                                                                                                                                                                                                                                                                                                                                                                                                                                                                                                                                                                                                                                      |
| (January - November)                                                                                                                                                                                                                                                                                                                                                                                                                                                                                                                                                                                                                                                                                                                                                                                                                                                                                                                                                                                                                                                                                                                                                                                                                                                                                                                                                                                                                                                                                                                                                                                                                                                                                                                                                                                                                                                                                                                                                                                                                                                                                                                           |