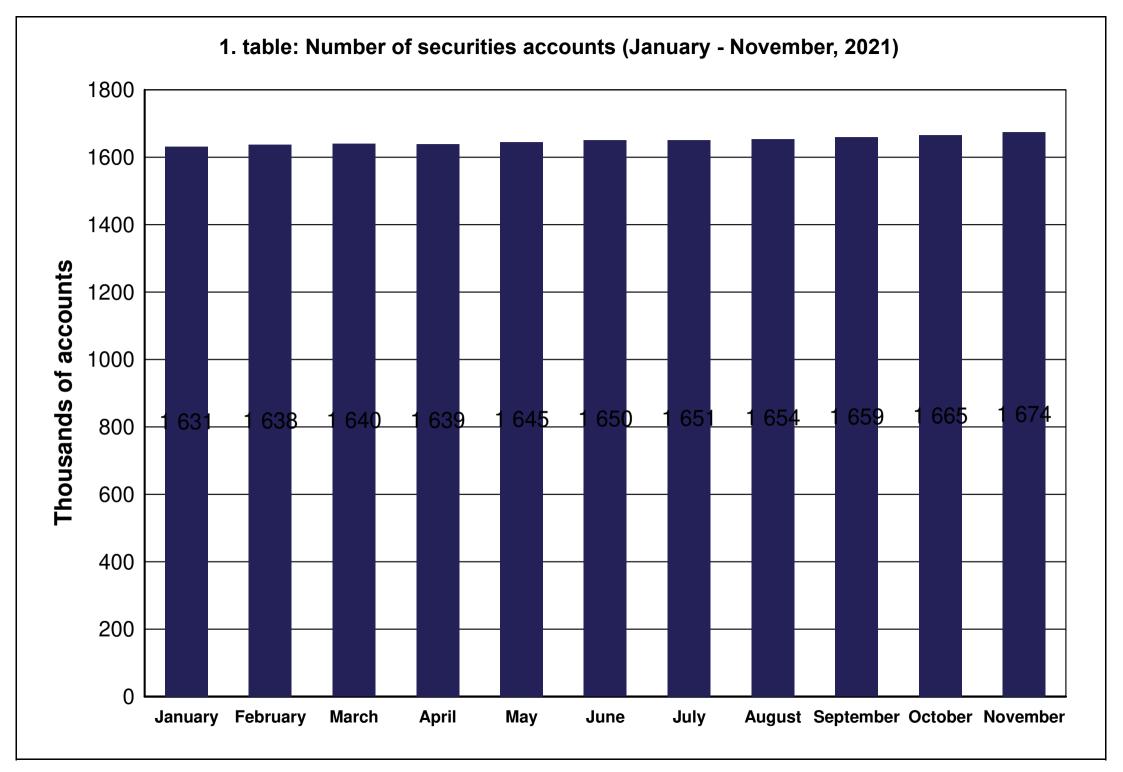

| TABLE         1. table       Number of securities accounts         2. table       Number of section members' clients (January - November)         3. table       Breakdown of the securities accounts (January - November)         4. table       Transactions executed on the spot market via Internet in proportion of households' turnover (January - November)         5. table       Transactions executed on the derivatives market via Internet in proportion of households' turnover (January - November)         6. table       Transactions executed on the spot market via Internet (DMA and SA) in proportion of institutional investors' turnover (January - November)         7. table       Transactions executed on the derivatives market via Internet (DMA and SA) in proportion of institutional investors' turnover (January - November)         8. table       Shares monthly turnover breakdown by investor categories (January - November)         9. table       Derivatives monthly turnover breakdown by investor categories (January - November)         10. table       Spot market turnover breakdown by investor categories (January - November)         11. table       Spot market turnover breakdown by investor categories (January - November)         12. table       Shares turnover breakdown by investor categories (January - November)         13. table       Shares turnover breakdown by investor categories (January - November)         13. table       Shares turnover breakdown by investor categories (January - November)                                                                                                                                                                                                                                                                                                                                                                                                                                                                                                                                                                    |
|------------------------------------------------------------------------------------------------------------------------------------------------------------------------------------------------------------------------------------------------------------------------------------------------------------------------------------------------------------------------------------------------------------------------------------------------------------------------------------------------------------------------------------------------------------------------------------------------------------------------------------------------------------------------------------------------------------------------------------------------------------------------------------------------------------------------------------------------------------------------------------------------------------------------------------------------------------------------------------------------------------------------------------------------------------------------------------------------------------------------------------------------------------------------------------------------------------------------------------------------------------------------------------------------------------------------------------------------------------------------------------------------------------------------------------------------------------------------------------------------------------------------------------------------------------------------------------------------------------------------------------------------------------------------------------------------------------------------------------------------------------------------------------------------------------------------------------------------------------------------------------------------------------------------------------------------------------------------------------------------------------------------------------------------------------------------------------------------------------------------------------------------|
| <ul> <li>2. table Number of section members' clients (January - November)</li> <li>3. table Breakdown of the securities accounts (January - November)</li> <li>4. table Transactions executed on the spot market via Internet in proportion of households' turnover (January - November)</li> <li>5. table Transactions executed on the derivatives market via Internet in proportion of households' turnover (January - November)</li> <li>6. table Transactions executed on the spot market via Internet (DMA and SA) in proportion of institutional investors' turnover (January - November)</li> <li>7. table Transactions executed on the derivatives market via Internet (DMA and SA) in proportion of institutional investors' turnover (January - November)</li> <li>8. table Shares monthly turnover breakdown by investor categories (January - November)</li> <li>9. table Derivatives monthly turnover breakdown by investor categories (January - November)</li> <li>10. table Spot market turnover breakdown by investor categories (January - November)</li> <li>11. table Spot market turnover breakdown by investor categories (January - November)</li> <li>12. table Shares turnover breakdown by investor categories (January - November)</li> <li>13. table Shares turnover breakdown by investor categories (January - November)</li> <li>14. table Bonds' turnover breakdown by investor categories (November)</li> </ul>                                                                                                                                                                                                                                                                                                                                                                                                                                                                                                                                                                                                                                                                                               |
| <ul> <li>3. table</li> <li>Breakdown of the securities accounts (January - November)</li> <li>4. table</li> <li>Transactions executed on the spot market via Internet in proportion of households'<br/>turnover (January - November)</li> <li>5. table</li> <li>Transactions executed on the derivatives market via Internet in proportion of<br/>households' turnover (January - November)</li> <li>6. table</li> <li>Transactions executed on the spot market via Internet (DMA and SA) in proportion of<br/>institutional investors' turnover (January - November)</li> <li>7. table</li> <li>Transactions executed on the derivatives market via Internet (DMA and SA) in<br/>proportion of institutional investors' turnover (January - November)</li> <li>8. table</li> <li>Shares monthly turnover breakdown by investor categories (January - November)</li> <li>10. table</li> <li>Spot market turnover breakdown by investor categories (January - November)</li> <li>Spot market turnover breakdown by investor categories (January - November)</li> <li>Shares turnover breakdown by investor categories (January - November)</li> <li>Shares turnover breakdown by investor categories (January - November)</li> <li>Shares turnover breakdown by investor categories (January - November)</li> <li>Shares turnover breakdown by investor categories (January - November)</li> <li>Shares turnover breakdown by investor categories (January - November)</li> <li>Shares turnover breakdown by investor categories (January - November)</li> <li>Shares turnover breakdown by investor categories (January - November)</li> <li>Shares turnover breakdown by investor categories (January - November)</li> <li>Shares turnover breakdown by investor categories (January - November)</li> <li>Shares turnover breakdown by investor categories (January - November)</li> <li>Shares turnover breakdown by investor categories (January - November)</li> <li>Shares turnover breakdown by investor categories (January - November)</li> </ul>                                                                                      |
| <ul> <li>4. table Transactions executed on the spot market via Internet in proportion of households' turnover (January - November)</li> <li>5. table Transactions executed on the derivatives market via Internet in proportion of households' turnover (January - November)</li> <li>6. table Transactions executed on the spot market via Internet (DMA and SA) in proportion of institutional investors' turnover (January - November)</li> <li>7. table Transactions executed on the derivatives market via Internet (DMA and SA) in proportion of institutional investors' turnover (January - November)</li> <li>8. table Shares monthly turnover breakdown by investor categories (January - November)</li> <li>9. table Derivatives monthly turnover breakdown by investor categories (January - November)</li> <li>10. table Spot market turnover breakdown by investor categories (January - November)</li> <li>11. table Spot market turnover breakdown by investor categories (January - November)</li> <li>12. table Shares turnover breakdown by investor categories (January - November)</li> <li>13. table Shares turnover breakdown by investor categories (January - November)</li> <li>14. table Bonds' turonver breakdown by investor categories (November)</li> </ul>                                                                                                                                                                                                                                                                                                                                                                                                                                                                                                                                                                                                                                                                                                                                                                                                                                                     |
| <ul> <li>turnover (January - November)</li> <li>5. table</li> <li>Transactions executed on the derivatives market via Internet in proportion of<br/>households' turnover (January - November)</li> <li>6. table</li> <li>Transactions executed on the spot market via Internet (DMA and SA) in proportion of<br/>institutional investors' turnover (January - November)</li> <li>7. table</li> <li>Transactions executed on the derivatives market via Internet (DMA and SA) in<br/>proportion of institutional investors' turnover (January - November)</li> <li>8. table</li> <li>Shares monthly turnover breakdown by investor categories (January - November)</li> <li>9. table</li> <li>Derivatives monthly turnover breakdown by investor categories (January - November)</li> <li>10. table</li> <li>Spot market turnover breakdown by investor categories (January - November)</li> <li>Shares turnover breakdown by investor categories (January - November)</li> <li>12. table</li> <li>Shares turnover breakdown by investor categories (January - November)</li> <li>Shares turnover breakdown by investor categories (January - November)</li> <li>Shares turnover breakdown by investor categories (January - November)</li> <li>13. table</li> <li>Bonds' turonver breakdown by investor categories (January - November)</li> <li>Hatable</li> </ul>                                                                                                                                                                                                                                                                                                                                                                                                                                                                                                                                                                                                                                                                                                                                                                            |
| <ul> <li>5. table Transactions executed on the derivatives market via Internet in proportion of households' turnover (January - November)</li> <li>6. table Transactions executed on the spot market via Internet (DMA and SA) in proportion of institutional investors' turnover (January - November)</li> <li>7. table Transactions executed on the derivatives market via Internet (DMA and SA) in proportion of institutional investors' turnover (January - November)</li> <li>8. table Shares monthly turnover breakdown by investor categories (January - November)</li> <li>9. table Derivatives monthly turnover breakdown by investor categories (January - November)</li> <li>10. table Spot market turnover breakdown by investor categories (January - November)</li> <li>12. table Shares turnover breakdown by investor categories (January - November)</li> <li>13. table Shares turnover breakdown by investor categories (January - November)</li> <li>14. table Bonds' turonver breakdown by investor categories (November)</li> </ul>                                                                                                                                                                                                                                                                                                                                                                                                                                                                                                                                                                                                                                                                                                                                                                                                                                                                                                                                                                                                                                                                                      |
| <ul> <li>households' turnover (January - November)</li> <li>Transactions executed on the spot market via Internet (DMA and SA) in proportion of<br/>institutional investors' turnover (January - November)</li> <li>table</li> <li>Transactions executed on the derivatives market via Internet (DMA and SA) in<br/>proportion of institutional investors' turnover (January - November)</li> <li>table</li> <li>Shares monthly turnover breakdown by investor categories (January - November)</li> <li>table</li> <li>Spot market turnover breakdown by investor categories (January - November)</li> <li>Spot market turnover breakdown by investor categories (January - November)</li> <li>table</li> <li>Spot market turnover breakdown by investor categories (January - November)</li> <li>table</li> <li>Shares turnover breakdown by investor categories (January - November)</li> <li>table</li> <li>Shares turnover breakdown by investor categories (January - November)</li> <li>table</li> <li>Shares turnover breakdown by investor categories (January - November)</li> <li>table</li> &lt;</ul> |
| <ul> <li>6. table Transactions executed on the spot market via Internet (DMA and SA) in proportion of institutional investors' turnover (January - November)</li> <li>7. table Transactions executed on the derivatives market via Internet (DMA and SA) in proportion of institutional investors' turnover (January - November)</li> <li>8. table Shares monthly turnover breakdown by investor categories (January - November)</li> <li>9. table Derivatives monthly turnover breakdown by investor categories (January - November)</li> <li>10. table Spot market turnover breakdown by investor categories (November)</li> <li>11. table Spot market turnover breakdown by investor categories (January - November)</li> <li>12. table Shares turnover breakdown by investor categories (November)</li> <li>13. table Shares turnover breakdown by investor categories (January - November)</li> <li>14. table Bonds' turonver breakdown by investor categories (November)</li> </ul>                                                                                                                                                                                                                                                                                                                                                                                                                                                                                                                                                                                                                                                                                                                                                                                                                                                                                                                                                                                                                                                                                                                                                      |
| <ul> <li>7. table Transactions executed on the derivatives market via Internet (DMA and SA) in proportion of institutional investors' turnover (January - November)</li> <li>8. table Shares monthly turnover breakdown by investor categories (January - November)</li> <li>9. table Derivatives monthly turnover breakdown by investor categories (January - November)</li> <li>10. table Spot market turnover breakdown by investor categories (November)</li> <li>11. table Spot market turnover breakdown by investor categories (January - November)</li> <li>12. table Shares turnover breakdown by investor categories (November)</li> <li>13. table Bonds' turonver breakdown by investor categories (November)</li> </ul>                                                                                                                                                                                                                                                                                                                                                                                                                                                                                                                                                                                                                                                                                                                                                                                                                                                                                                                                                                                                                                                                                                                                                                                                                                                                                                                                                                                                            |
| <ul> <li>proportion of institutional investors' turnover (January - November)</li> <li>8. table</li> <li>9. table</li> <li>10. table</li> <li>11. table</li> <li>12. table</li> <li>13. table</li> <li>14. table</li> <li>15. table</li> <li>16. table</li> <li>17. table</li> <li>18. table</li> <li>19. table</li> <li>19. table</li> <li>10. table</li> <li>10. table</li> <li>10. table</li> <li>11. table</li> <li>12. table</li> <li>13. table</li> <li>14. table</li> <li>15. table</li> <li>16. table</li> <li>17. table</li> <li>18. table</li> <li>19. table</li> <li>10. table</li> <li>10. table</li> <li>10. table</li> <li>10. table</li> <li>11. table</li> <li>12. table</li> <li>13. table</li> <li>14. table</li> <li>14. table</li> <li>15. table</li> <li>15. table</li> <li>16. table</li> <li>17. table</li> <li>18. table</li> <li>19. table</li> <li>19.</li></ul>        |
| <ul> <li>9. table Derivatives monthly turnover breakdown by investor categories (January - November)</li> <li>10. table Spot market turnover breakdown by investor categories (November)</li> <li>11. table Spot market turnover breakdown by investor categories (January - November)</li> <li>12. table Shares turnover breakdown by investor categories (November)</li> <li>13. table Shares turnover breakdown by investor categories (January - November)</li> <li>14. table Bonds' turonver breakdown by investor categories (November)</li> </ul>                                                                                                                                                                                                                                                                                                                                                                                                                                                                                                                                                                                                                                                                                                                                                                                                                                                                                                                                                                                                                                                                                                                                                                                                                                                                                                                                                                                                                                                                                                                                                                                       |
| <ul> <li>10. table Spot market turnover breakdown by investor categories (November)</li> <li>11. table Spot market turnover breakdown by investor categories (January - November)</li> <li>12. table Shares turnover breakdown by investor categories (November)</li> <li>13. table Shares turnover breakdown by investor categories (January - November)</li> <li>14. table Bonds' turonver breakdown by investor categories (November)</li> </ul>                                                                                                                                                                                                                                                                                                                                                                                                                                                                                                                                                                                                                                                                                                                                                                                                                                                                                                                                                                                                                                                                                                                                                                                                                                                                                                                                                                                                                                                                                                                                                                                                                                                                                            |
| <ul> <li>11. table Spot market turnover breakdown by investor categories (January - November)</li> <li>12. table Shares turnover breakdown by investor categories (November)</li> <li>13. table Shares turnover breakdown by investor categories (January - November)</li> <li>14. table Bonds' turonver breakdown by investor categories (November)</li> </ul>                                                                                                                                                                                                                                                                                                                                                                                                                                                                                                                                                                                                                                                                                                                                                                                                                                                                                                                                                                                                                                                                                                                                                                                                                                                                                                                                                                                                                                                                                                                                                                                                                                                                                                                                                                                |
| <ul> <li>12. table Shares turnover breakdown by investor categories (November)</li> <li>13. table Shares turnover breakdown by investor categories (January - November)</li> <li>14. table Bonds' turonver breakdown by investor categories (November)</li> </ul>                                                                                                                                                                                                                                                                                                                                                                                                                                                                                                                                                                                                                                                                                                                                                                                                                                                                                                                                                                                                                                                                                                                                                                                                                                                                                                                                                                                                                                                                                                                                                                                                                                                                                                                                                                                                                                                                              |
| <ul> <li>13. table Shares turnover breakdown by investor categories (January - November)</li> <li>14. table Bonds' turonver breakdown by investor categories (November)</li> </ul>                                                                                                                                                                                                                                                                                                                                                                                                                                                                                                                                                                                                                                                                                                                                                                                                                                                                                                                                                                                                                                                                                                                                                                                                                                                                                                                                                                                                                                                                                                                                                                                                                                                                                                                                                                                                                                                                                                                                                             |
| 14. table Bonds' turonver breakdown by investor categories (November)                                                                                                                                                                                                                                                                                                                                                                                                                                                                                                                                                                                                                                                                                                                                                                                                                                                                                                                                                                                                                                                                                                                                                                                                                                                                                                                                                                                                                                                                                                                                                                                                                                                                                                                                                                                                                                                                                                                                                                                                                                                                          |
| <b>, , , , , , , , , ,</b>                                                                                                                                                                                                                                                                                                                                                                                                                                                                                                                                                                                                                                                                                                                                                                                                                                                                                                                                                                                                                                                                                                                                                                                                                                                                                                                                                                                                                                                                                                                                                                                                                                                                                                                                                                                                                                                                                                                                                                                                                                                                                                                     |
|                                                                                                                                                                                                                                                                                                                                                                                                                                                                                                                                                                                                                                                                                                                                                                                                                                                                                                                                                                                                                                                                                                                                                                                                                                                                                                                                                                                                                                                                                                                                                                                                                                                                                                                                                                                                                                                                                                                                                                                                                                                                                                                                                |
| 15. table Bonds' turonver breakdown by investor categories (January - November)                                                                                                                                                                                                                                                                                                                                                                                                                                                                                                                                                                                                                                                                                                                                                                                                                                                                                                                                                                                                                                                                                                                                                                                                                                                                                                                                                                                                                                                                                                                                                                                                                                                                                                                                                                                                                                                                                                                                                                                                                                                                |
| 16. table Certificate's turnover breakdown by investor categories (November)                                                                                                                                                                                                                                                                                                                                                                                                                                                                                                                                                                                                                                                                                                                                                                                                                                                                                                                                                                                                                                                                                                                                                                                                                                                                                                                                                                                                                                                                                                                                                                                                                                                                                                                                                                                                                                                                                                                                                                                                                                                                   |
| 17. table Certificate's turnover breakdown by investor categories (January - November)                                                                                                                                                                                                                                                                                                                                                                                                                                                                                                                                                                                                                                                                                                                                                                                                                                                                                                                                                                                                                                                                                                                                                                                                                                                                                                                                                                                                                                                                                                                                                                                                                                                                                                                                                                                                                                                                                                                                                                                                                                                         |
| 18. table BETa Market turnover breakdown by investor categories (November)                                                                                                                                                                                                                                                                                                                                                                                                                                                                                                                                                                                                                                                                                                                                                                                                                                                                                                                                                                                                                                                                                                                                                                                                                                                                                                                                                                                                                                                                                                                                                                                                                                                                                                                                                                                                                                                                                                                                                                                                                                                                     |
| 19. table BETa Market turnover breakdown by investor categories (January - November)                                                                                                                                                                                                                                                                                                                                                                                                                                                                                                                                                                                                                                                                                                                                                                                                                                                                                                                                                                                                                                                                                                                                                                                                                                                                                                                                                                                                                                                                                                                                                                                                                                                                                                                                                                                                                                                                                                                                                                                                                                                           |
| 20. table Derivatives turnover breakdown by investor categories (November)                                                                                                                                                                                                                                                                                                                                                                                                                                                                                                                                                                                                                                                                                                                                                                                                                                                                                                                                                                                                                                                                                                                                                                                                                                                                                                                                                                                                                                                                                                                                                                                                                                                                                                                                                                                                                                                                                                                                                                                                                                                                     |
| 21. table Derivatives turnover breakdown by investor categories (January - November)                                                                                                                                                                                                                                                                                                                                                                                                                                                                                                                                                                                                                                                                                                                                                                                                                                                                                                                                                                                                                                                                                                                                                                                                                                                                                                                                                                                                                                                                                                                                                                                                                                                                                                                                                                                                                                                                                                                                                                                                                                                           |
| 22. table Single equity based futures contract turnover breakdown by investor categories<br>(November)                                                                                                                                                                                                                                                                                                                                                                                                                                                                                                                                                                                                                                                                                                                                                                                                                                                                                                                                                                                                                                                                                                                                                                                                                                                                                                                                                                                                                                                                                                                                                                                                                                                                                                                                                                                                                                                                                                                                                                                                                                         |
| 23. table Single equity based futures contract turnover breakdown by investor categories (January - November)                                                                                                                                                                                                                                                                                                                                                                                                                                                                                                                                                                                                                                                                                                                                                                                                                                                                                                                                                                                                                                                                                                                                                                                                                                                                                                                                                                                                                                                                                                                                                                                                                                                                                                                                                                                                                                                                                                                                                                                                                                  |
| 24. table Currencies futures contract turnover breakdown by investor categories (November)                                                                                                                                                                                                                                                                                                                                                                                                                                                                                                                                                                                                                                                                                                                                                                                                                                                                                                                                                                                                                                                                                                                                                                                                                                                                                                                                                                                                                                                                                                                                                                                                                                                                                                                                                                                                                                                                                                                                                                                                                                                     |
| 25. table Currencies futures contract turnover breakdown by investor categories                                                                                                                                                                                                                                                                                                                                                                                                                                                                                                                                                                                                                                                                                                                                                                                                                                                                                                                                                                                                                                                                                                                                                                                                                                                                                                                                                                                                                                                                                                                                                                                                                                                                                                                                                                                                                                                                                                                                                                                                                                                                |
| (January - November)                                                                                                                                                                                                                                                                                                                                                                                                                                                                                                                                                                                                                                                                                                                                                                                                                                                                                                                                                                                                                                                                                                                                                                                                                                                                                                                                                                                                                                                                                                                                                                                                                                                                                                                                                                                                                                                                                                                                                                                                                                                                                                                           |
| 26. table Indices futures contract turnover breakdown by investor categories (November)                                                                                                                                                                                                                                                                                                                                                                                                                                                                                                                                                                                                                                                                                                                                                                                                                                                                                                                                                                                                                                                                                                                                                                                                                                                                                                                                                                                                                                                                                                                                                                                                                                                                                                                                                                                                                                                                                                                                                                                                                                                        |
| 27. table Indices futures contract turnover breakdown by investor categories                                                                                                                                                                                                                                                                                                                                                                                                                                                                                                                                                                                                                                                                                                                                                                                                                                                                                                                                                                                                                                                                                                                                                                                                                                                                                                                                                                                                                                                                                                                                                                                                                                                                                                                                                                                                                                                                                                                                                                                                                                                                   |
| (January - November)                                                                                                                                                                                                                                                                                                                                                                                                                                                                                                                                                                                                                                                                                                                                                                                                                                                                                                                                                                                                                                                                                                                                                                                                                                                                                                                                                                                                                                                                                                                                                                                                                                                                                                                                                                                                                                                                                                                                                                                                                                                                                                                           |
| 28. table Commodities contracts turnover breakdown by investor categories (November)                                                                                                                                                                                                                                                                                                                                                                                                                                                                                                                                                                                                                                                                                                                                                                                                                                                                                                                                                                                                                                                                                                                                                                                                                                                                                                                                                                                                                                                                                                                                                                                                                                                                                                                                                                                                                                                                                                                                                                                                                                                           |
| 29. table Commodities contracts turnover breakdown by investor categories                                                                                                                                                                                                                                                                                                                                                                                                                                                                                                                                                                                                                                                                                                                                                                                                                                                                                                                                                                                                                                                                                                                                                                                                                                                                                                                                                                                                                                                                                                                                                                                                                                                                                                                                                                                                                                                                                                                                                                                                                                                                      |
| (January - November)                                                                                                                                                                                                                                                                                                                                                                                                                                                                                                                                                                                                                                                                                                                                                                                                                                                                                                                                                                                                                                                                                                                                                                                                                                                                                                                                                                                                                                                                                                                                                                                                                                                                                                                                                                                                                                                                                                                                                                                                                                                                                                                           |