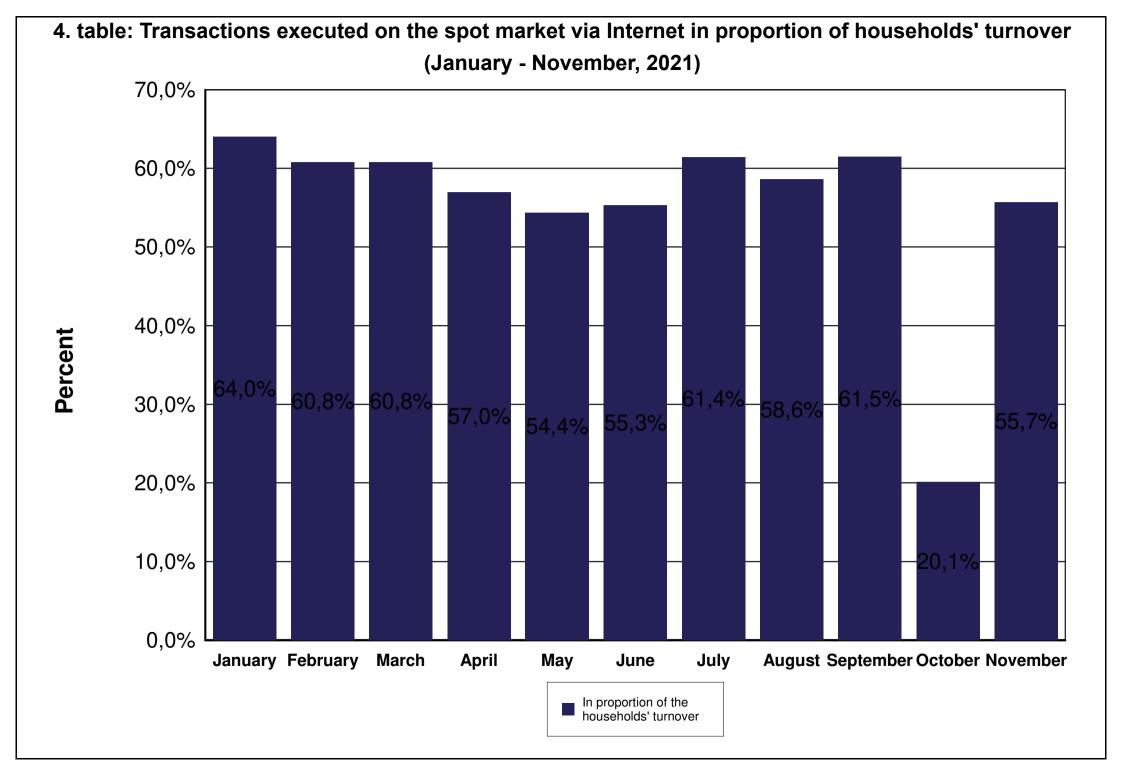

| TABLE         1. table       Number of securities accounts         2. table       Number of section members' clients (January - November)         3. table       Breakdown of the securities accounts (January - November)         4. table       Transactions executed on the spot market via Internet in proportion of households' turnover (January - November)         5. table       Transactions executed on the derivatives market via Internet in proportion of households' turnover (January - November)         6. table       Transactions executed on the spot market via Internet (DMA and SA) in proportion of institutional investors' turnover (January - November)         7. table       Transactions executed on the derivatives market via Internet (DMA and SA) in proportion of institutional investors' turnover (January - November)         8. table       Shares monthly turnover breakdown by investor categories (January - November)         9. table       Derivatives monthly turnover breakdown by investor categories (January - November)         10. table       Spot market turnover breakdown by investor categories (January - November)         11. table       Spot market turnover breakdown by investor categories (January - November)         12. table       Shares turnover breakdown by investor categories (January - November)         13. table       Shares turnover breakdown by investor categories (January - November)         13. table       Shares turnover breakdown by investor categories (January - November)                                                                                                                                                                                                                                                                                                                                                                                                                                                                                                                                                                    |
|------------------------------------------------------------------------------------------------------------------------------------------------------------------------------------------------------------------------------------------------------------------------------------------------------------------------------------------------------------------------------------------------------------------------------------------------------------------------------------------------------------------------------------------------------------------------------------------------------------------------------------------------------------------------------------------------------------------------------------------------------------------------------------------------------------------------------------------------------------------------------------------------------------------------------------------------------------------------------------------------------------------------------------------------------------------------------------------------------------------------------------------------------------------------------------------------------------------------------------------------------------------------------------------------------------------------------------------------------------------------------------------------------------------------------------------------------------------------------------------------------------------------------------------------------------------------------------------------------------------------------------------------------------------------------------------------------------------------------------------------------------------------------------------------------------------------------------------------------------------------------------------------------------------------------------------------------------------------------------------------------------------------------------------------------------------------------------------------------------------------------------------------|
| <ul> <li>2. table Number of section members' clients (January - November)</li> <li>3. table Breakdown of the securities accounts (January - November)</li> <li>4. table Transactions executed on the spot market via Internet in proportion of households' turnover (January - November)</li> <li>5. table Transactions executed on the derivatives market via Internet in proportion of households' turnover (January - November)</li> <li>6. table Transactions executed on the spot market via Internet (DMA and SA) in proportion of institutional investors' turnover (January - November)</li> <li>7. table Transactions executed on the derivatives market via Internet (DMA and SA) in proportion of institutional investors' turnover (January - November)</li> <li>8. table Shares monthly turnover breakdown by investor categories (January - November)</li> <li>9. table Derivatives monthly turnover breakdown by investor categories (January - November)</li> <li>10. table Spot market turnover breakdown by investor categories (January - November)</li> <li>11. table Spot market turnover breakdown by investor categories (January - November)</li> <li>12. table Shares turnover breakdown by investor categories (January - November)</li> <li>13. table Shares turnover breakdown by investor categories (January - November)</li> <li>14. table Bonds' turnover breakdown by investor categories (November)</li> </ul>                                                                                                                                                                                                                                                                                                                                                                                                                                                                                                                                                                                                                                                                                               |
| <ul> <li>3. table</li> <li>Breakdown of the securities accounts (January - November)</li> <li>4. table</li> <li>Transactions executed on the spot market via Internet in proportion of households'<br/>turnover (January - November)</li> <li>5. table</li> <li>Transactions executed on the derivatives market via Internet in proportion of<br/>households' turnover (January - November)</li> <li>6. table</li> <li>Transactions executed on the spot market via Internet (DMA and SA) in proportion of<br/>institutional investors' turnover (January - November)</li> <li>7. table</li> <li>Transactions executed on the derivatives market via Internet (DMA and SA) in<br/>proportion of institutional investors' turnover (January - November)</li> <li>8. table</li> <li>Shares monthly turnover breakdown by investor categories (January - November)</li> <li>10. table</li> <li>Spot market turnover breakdown by investor categories (January - November)</li> <li>Spot market turnover breakdown by investor categories (January - November)</li> <li>Shares turnover breakdown by investor categories (January - November)</li> <li>Shares turnover breakdown by investor categories (January - November)</li> <li>Shares turnover breakdown by investor categories (January - November)</li> <li>Shares turnover breakdown by investor categories (January - November)</li> <li>Shares turnover breakdown by investor categories (January - November)</li> <li>Shares turnover breakdown by investor categories (January - November)</li> <li>Shares turnover breakdown by investor categories (January - November)</li> <li>Shares turnover breakdown by investor categories (January - November)</li> <li>Shares turnover breakdown by investor categories (January - November)</li> <li>Shares turnover breakdown by investor categories (January - November)</li> <li>Shares turnover breakdown by investor categories (January - November)</li> <li>Shares turnover breakdown by investor categories (January - November)</li> </ul>                                                                                      |
| <ul> <li>4. table Transactions executed on the spot market via Internet in proportion of households' turnover (January - November)</li> <li>5. table Transactions executed on the derivatives market via Internet in proportion of households' turnover (January - November)</li> <li>6. table Transactions executed on the spot market via Internet (DMA and SA) in proportion of institutional investors' turnover (January - November)</li> <li>7. table Transactions executed on the derivatives market via Internet (DMA and SA) in proportion of institutional investors' turnover (January - November)</li> <li>8. table Shares monthly turnover breakdown by investor categories (January - November)</li> <li>9. table Derivatives monthly turnover breakdown by investor categories (January - November)</li> <li>10. table Spot market turnover breakdown by investor categories (January - November)</li> <li>11. table Spot market turnover breakdown by investor categories (January - November)</li> <li>12. table Shares turnover breakdown by investor categories (January - November)</li> <li>13. table Shares turnover breakdown by investor categories (January - November)</li> <li>14. table Bonds' turonver breakdown by investor categories (November)</li> </ul>                                                                                                                                                                                                                                                                                                                                                                                                                                                                                                                                                                                                                                                                                                                                                                                                                                                     |
| <ul> <li>turnover (January - November)</li> <li>5. table</li> <li>Transactions executed on the derivatives market via Internet in proportion of<br/>households' turnover (January - November)</li> <li>6. table</li> <li>Transactions executed on the spot market via Internet (DMA and SA) in proportion of<br/>institutional investors' turnover (January - November)</li> <li>7. table</li> <li>Transactions executed on the derivatives market via Internet (DMA and SA) in<br/>proportion of institutional investors' turnover (January - November)</li> <li>8. table</li> <li>Shares monthly turnover breakdown by investor categories (January - November)</li> <li>9. table</li> <li>Derivatives monthly turnover breakdown by investor categories (January - November)</li> <li>10. table</li> <li>Spot market turnover breakdown by investor categories (January - November)</li> <li>Shares turnover breakdown by investor categories (January - November)</li> <li>12. table</li> <li>Shares turnover breakdown by investor categories (January - November)</li> <li>Shares turnover breakdown by investor categories (January - November)</li> <li>Shares turnover breakdown by investor categories (January - November)</li> <li>13. table</li> <li>Bonds' turonver breakdown by investor categories (January - November)</li> <li>Hatable</li> </ul>                                                                                                                                                                                                                                                                                                                                                                                                                                                                                                                                                                                                                                                                                                                                                                            |
| <ul> <li>5. table Transactions executed on the derivatives market via Internet in proportion of households' turnover (January - November)</li> <li>6. table Transactions executed on the spot market via Internet (DMA and SA) in proportion of institutional investors' turnover (January - November)</li> <li>7. table Transactions executed on the derivatives market via Internet (DMA and SA) in proportion of institutional investors' turnover (January - November)</li> <li>8. table Shares monthly turnover breakdown by investor categories (January - November)</li> <li>9. table Derivatives monthly turnover breakdown by investor categories (January - November)</li> <li>10. table Spot market turnover breakdown by investor categories (January - November)</li> <li>12. table Shares turnover breakdown by investor categories (January - November)</li> <li>13. table Shares turnover breakdown by investor categories (January - November)</li> <li>14. table Bonds' turonver breakdown by investor categories (November)</li> </ul>                                                                                                                                                                                                                                                                                                                                                                                                                                                                                                                                                                                                                                                                                                                                                                                                                                                                                                                                                                                                                                                                                      |
| <ul> <li>households' turnover (January - November)</li> <li>Transactions executed on the spot market via Internet (DMA and SA) in proportion of<br/>institutional investors' turnover (January - November)</li> <li>table</li> <li>Transactions executed on the derivatives market via Internet (DMA and SA) in<br/>proportion of institutional investors' turnover (January - November)</li> <li>table</li> <li>Shares monthly turnover breakdown by investor categories (January - November)</li> <li>table</li> <li>Spot market turnover breakdown by investor categories (January - November)</li> <li>Spot market turnover breakdown by investor categories (January - November)</li> <li>table</li> <li>Spot market turnover breakdown by investor categories (January - November)</li> <li>table</li> <li>Shares turnover breakdown by investor categories (January - November)</li> <li>table</li> <li>Shares turnover breakdown by investor categories (January - November)</li> <li>table</li> <li>Shares turnover breakdown by investor categories (January - November)</li> <li>table</li> &lt;</ul> |
| <ul> <li>6. table Transactions executed on the spot market via Internet (DMA and SA) in proportion of institutional investors' turnover (January - November)</li> <li>7. table Transactions executed on the derivatives market via Internet (DMA and SA) in proportion of institutional investors' turnover (January - November)</li> <li>8. table Shares monthly turnover breakdown by investor categories (January - November)</li> <li>9. table Derivatives monthly turnover breakdown by investor categories (January - November)</li> <li>10. table Spot market turnover breakdown by investor categories (November)</li> <li>11. table Spot market turnover breakdown by investor categories (January - November)</li> <li>12. table Shares turnover breakdown by investor categories (November)</li> <li>13. table Shares turnover breakdown by investor categories (January - November)</li> <li>14. table Bonds' turonver breakdown by investor categories (November)</li> </ul>                                                                                                                                                                                                                                                                                                                                                                                                                                                                                                                                                                                                                                                                                                                                                                                                                                                                                                                                                                                                                                                                                                                                                      |
| <ul> <li>7. table Transactions executed on the derivatives market via Internet (DMA and SA) in proportion of institutional investors' turnover (January - November)</li> <li>8. table Shares monthly turnover breakdown by investor categories (January - November)</li> <li>9. table Derivatives monthly turnover breakdown by investor categories (January - November)</li> <li>10. table Spot market turnover breakdown by investor categories (November)</li> <li>11. table Spot market turnover breakdown by investor categories (January - November)</li> <li>12. table Shares turnover breakdown by investor categories (November)</li> <li>13. table Bonds' turonver breakdown by investor categories (November)</li> </ul>                                                                                                                                                                                                                                                                                                                                                                                                                                                                                                                                                                                                                                                                                                                                                                                                                                                                                                                                                                                                                                                                                                                                                                                                                                                                                                                                                                                                            |
| <ul> <li>proportion of institutional investors' turnover (January - November)</li> <li>8. table</li> <li>9. table</li> <li>10. table</li> <li>11. table</li> <li>12. table</li> <li>13. table</li> <li>14. table</li> <li>15. table</li> <li>16. table</li> <li>17. table</li> <li>18. table</li> <li>19. table</li> <li>19. table</li> <li>10. table</li> <li>10. table</li> <li>10. table</li> <li>11. table</li> <li>12. table</li> <li>13. table</li> <li>14. table</li> <li>15. table</li> <li>16. table</li> <li>17. table</li> <li>18. table</li> <li>19. table</li> <li>10. table</li> <li>10. table</li> <li>10. table</li> <li>10. table</li> <li>11. table</li> <li>12. table</li> <li>13. table</li> <li>14. table</li> <li>14. table</li> <li>15. table</li> <li>15. table</li> <li>16. table</li> <li>17. table</li> <li>18. table</li> <li>19. table</li> <li>19.</li></ul>        |
| <ul> <li>9. table Derivatives monthly turnover breakdown by investor categories (January - November)</li> <li>10. table Spot market turnover breakdown by investor categories (November)</li> <li>11. table Spot market turnover breakdown by investor categories (January - November)</li> <li>12. table Shares turnover breakdown by investor categories (November)</li> <li>13. table Shares turnover breakdown by investor categories (January - November)</li> <li>14. table Bonds' turonver breakdown by investor categories (November)</li> </ul>                                                                                                                                                                                                                                                                                                                                                                                                                                                                                                                                                                                                                                                                                                                                                                                                                                                                                                                                                                                                                                                                                                                                                                                                                                                                                                                                                                                                                                                                                                                                                                                       |
| <ul> <li>10. table Spot market turnover breakdown by investor categories (November)</li> <li>11. table Spot market turnover breakdown by investor categories (January - November)</li> <li>12. table Shares turnover breakdown by investor categories (November)</li> <li>13. table Shares turnover breakdown by investor categories (January - November)</li> <li>14. table Bonds' turonver breakdown by investor categories (November)</li> </ul>                                                                                                                                                                                                                                                                                                                                                                                                                                                                                                                                                                                                                                                                                                                                                                                                                                                                                                                                                                                                                                                                                                                                                                                                                                                                                                                                                                                                                                                                                                                                                                                                                                                                                            |
| <ul> <li>11. table Spot market turnover breakdown by investor categories (January - November)</li> <li>12. table Shares turnover breakdown by investor categories (November)</li> <li>13. table Shares turnover breakdown by investor categories (January - November)</li> <li>14. table Bonds' turonver breakdown by investor categories (November)</li> </ul>                                                                                                                                                                                                                                                                                                                                                                                                                                                                                                                                                                                                                                                                                                                                                                                                                                                                                                                                                                                                                                                                                                                                                                                                                                                                                                                                                                                                                                                                                                                                                                                                                                                                                                                                                                                |
| <ul> <li>12. table Shares turnover breakdown by investor categories (November)</li> <li>13. table Shares turnover breakdown by investor categories (January - November)</li> <li>14. table Bonds' turonver breakdown by investor categories (November)</li> </ul>                                                                                                                                                                                                                                                                                                                                                                                                                                                                                                                                                                                                                                                                                                                                                                                                                                                                                                                                                                                                                                                                                                                                                                                                                                                                                                                                                                                                                                                                                                                                                                                                                                                                                                                                                                                                                                                                              |
| <ul> <li>13. table Shares turnover breakdown by investor categories (January - November)</li> <li>14. table Bonds' turonver breakdown by investor categories (November)</li> </ul>                                                                                                                                                                                                                                                                                                                                                                                                                                                                                                                                                                                                                                                                                                                                                                                                                                                                                                                                                                                                                                                                                                                                                                                                                                                                                                                                                                                                                                                                                                                                                                                                                                                                                                                                                                                                                                                                                                                                                             |
| 14. table Bonds' turonver breakdown by investor categories (November)                                                                                                                                                                                                                                                                                                                                                                                                                                                                                                                                                                                                                                                                                                                                                                                                                                                                                                                                                                                                                                                                                                                                                                                                                                                                                                                                                                                                                                                                                                                                                                                                                                                                                                                                                                                                                                                                                                                                                                                                                                                                          |
| <b>, , , , , , , , , ,</b>                                                                                                                                                                                                                                                                                                                                                                                                                                                                                                                                                                                                                                                                                                                                                                                                                                                                                                                                                                                                                                                                                                                                                                                                                                                                                                                                                                                                                                                                                                                                                                                                                                                                                                                                                                                                                                                                                                                                                                                                                                                                                                                     |
|                                                                                                                                                                                                                                                                                                                                                                                                                                                                                                                                                                                                                                                                                                                                                                                                                                                                                                                                                                                                                                                                                                                                                                                                                                                                                                                                                                                                                                                                                                                                                                                                                                                                                                                                                                                                                                                                                                                                                                                                                                                                                                                                                |
| 15. table Bonds' turonver breakdown by investor categories (January - November)                                                                                                                                                                                                                                                                                                                                                                                                                                                                                                                                                                                                                                                                                                                                                                                                                                                                                                                                                                                                                                                                                                                                                                                                                                                                                                                                                                                                                                                                                                                                                                                                                                                                                                                                                                                                                                                                                                                                                                                                                                                                |
| 16. table Certificate's turnover breakdown by investor categories (November)                                                                                                                                                                                                                                                                                                                                                                                                                                                                                                                                                                                                                                                                                                                                                                                                                                                                                                                                                                                                                                                                                                                                                                                                                                                                                                                                                                                                                                                                                                                                                                                                                                                                                                                                                                                                                                                                                                                                                                                                                                                                   |
| 17. table Certificate's turnover breakdown by investor categories (January - November)                                                                                                                                                                                                                                                                                                                                                                                                                                                                                                                                                                                                                                                                                                                                                                                                                                                                                                                                                                                                                                                                                                                                                                                                                                                                                                                                                                                                                                                                                                                                                                                                                                                                                                                                                                                                                                                                                                                                                                                                                                                         |
| 18. table BETa Market turnover breakdown by investor categories (November)                                                                                                                                                                                                                                                                                                                                                                                                                                                                                                                                                                                                                                                                                                                                                                                                                                                                                                                                                                                                                                                                                                                                                                                                                                                                                                                                                                                                                                                                                                                                                                                                                                                                                                                                                                                                                                                                                                                                                                                                                                                                     |
| 19. table BETa Market turnover breakdown by investor categories (January - November)                                                                                                                                                                                                                                                                                                                                                                                                                                                                                                                                                                                                                                                                                                                                                                                                                                                                                                                                                                                                                                                                                                                                                                                                                                                                                                                                                                                                                                                                                                                                                                                                                                                                                                                                                                                                                                                                                                                                                                                                                                                           |
| 20. table Derivatives turnover breakdown by investor categories (November)                                                                                                                                                                                                                                                                                                                                                                                                                                                                                                                                                                                                                                                                                                                                                                                                                                                                                                                                                                                                                                                                                                                                                                                                                                                                                                                                                                                                                                                                                                                                                                                                                                                                                                                                                                                                                                                                                                                                                                                                                                                                     |
| 21. table Derivatives turnover breakdown by investor categories (January - November)                                                                                                                                                                                                                                                                                                                                                                                                                                                                                                                                                                                                                                                                                                                                                                                                                                                                                                                                                                                                                                                                                                                                                                                                                                                                                                                                                                                                                                                                                                                                                                                                                                                                                                                                                                                                                                                                                                                                                                                                                                                           |
| 22. table Single equity based futures contract turnover breakdown by investor categories<br>(November)                                                                                                                                                                                                                                                                                                                                                                                                                                                                                                                                                                                                                                                                                                                                                                                                                                                                                                                                                                                                                                                                                                                                                                                                                                                                                                                                                                                                                                                                                                                                                                                                                                                                                                                                                                                                                                                                                                                                                                                                                                         |
| 23. table Single equity based futures contract turnover breakdown by investor categories (January - November)                                                                                                                                                                                                                                                                                                                                                                                                                                                                                                                                                                                                                                                                                                                                                                                                                                                                                                                                                                                                                                                                                                                                                                                                                                                                                                                                                                                                                                                                                                                                                                                                                                                                                                                                                                                                                                                                                                                                                                                                                                  |
| 24. table Currencies futures contract turnover breakdown by investor categories (November)                                                                                                                                                                                                                                                                                                                                                                                                                                                                                                                                                                                                                                                                                                                                                                                                                                                                                                                                                                                                                                                                                                                                                                                                                                                                                                                                                                                                                                                                                                                                                                                                                                                                                                                                                                                                                                                                                                                                                                                                                                                     |
| 25. table Currencies futures contract turnover breakdown by investor categories                                                                                                                                                                                                                                                                                                                                                                                                                                                                                                                                                                                                                                                                                                                                                                                                                                                                                                                                                                                                                                                                                                                                                                                                                                                                                                                                                                                                                                                                                                                                                                                                                                                                                                                                                                                                                                                                                                                                                                                                                                                                |
| (January - November)                                                                                                                                                                                                                                                                                                                                                                                                                                                                                                                                                                                                                                                                                                                                                                                                                                                                                                                                                                                                                                                                                                                                                                                                                                                                                                                                                                                                                                                                                                                                                                                                                                                                                                                                                                                                                                                                                                                                                                                                                                                                                                                           |
| 26. table Indices futures contract turnover breakdown by investor categories (November)                                                                                                                                                                                                                                                                                                                                                                                                                                                                                                                                                                                                                                                                                                                                                                                                                                                                                                                                                                                                                                                                                                                                                                                                                                                                                                                                                                                                                                                                                                                                                                                                                                                                                                                                                                                                                                                                                                                                                                                                                                                        |
| 27. table Indices futures contract turnover breakdown by investor categories                                                                                                                                                                                                                                                                                                                                                                                                                                                                                                                                                                                                                                                                                                                                                                                                                                                                                                                                                                                                                                                                                                                                                                                                                                                                                                                                                                                                                                                                                                                                                                                                                                                                                                                                                                                                                                                                                                                                                                                                                                                                   |
| (January - November)                                                                                                                                                                                                                                                                                                                                                                                                                                                                                                                                                                                                                                                                                                                                                                                                                                                                                                                                                                                                                                                                                                                                                                                                                                                                                                                                                                                                                                                                                                                                                                                                                                                                                                                                                                                                                                                                                                                                                                                                                                                                                                                           |
| 28. table Commodities contracts turnover breakdown by investor categories (November)                                                                                                                                                                                                                                                                                                                                                                                                                                                                                                                                                                                                                                                                                                                                                                                                                                                                                                                                                                                                                                                                                                                                                                                                                                                                                                                                                                                                                                                                                                                                                                                                                                                                                                                                                                                                                                                                                                                                                                                                                                                           |
| 29. table Commodities contracts turnover breakdown by investor categories                                                                                                                                                                                                                                                                                                                                                                                                                                                                                                                                                                                                                                                                                                                                                                                                                                                                                                                                                                                                                                                                                                                                                                                                                                                                                                                                                                                                                                                                                                                                                                                                                                                                                                                                                                                                                                                                                                                                                                                                                                                                      |
| (January - November)                                                                                                                                                                                                                                                                                                                                                                                                                                                                                                                                                                                                                                                                                                                                                                                                                                                                                                                                                                                                                                                                                                                                                                                                                                                                                                                                                                                                                                                                                                                                                                                                                                                                                                                                                                                                                                                                                                                                                                                                                                                                                                                           |