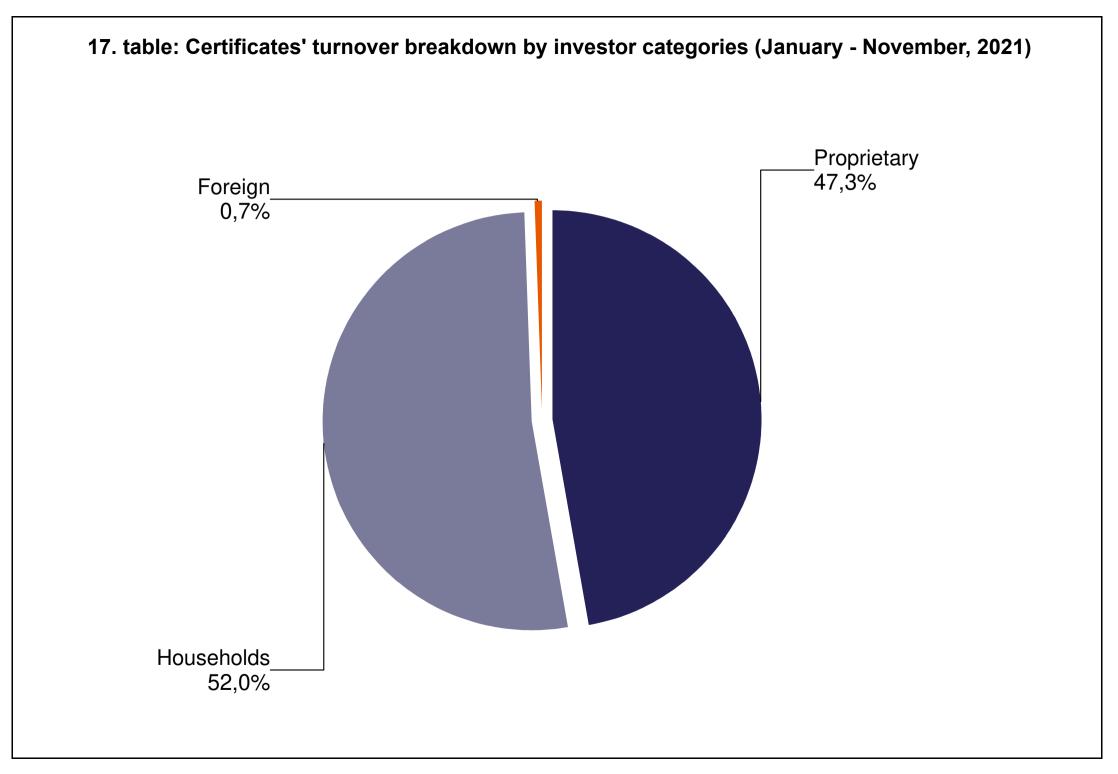

| TABLE         1. table       Number of securities accounts         2. table       Number of section members' clients (January - November)         3. table       Breakdown of the securities accounts (January - November)         4. table       Transactions executed on the spot market via Internet in proportion of households' turnover (January - November)         5. table       Transactions executed on the derivatives market via Internet in proportion of households' turnover (January - November)         6. table       Transactions executed on the spot market via Internet (DMA and SA) in proportion of institutional investors' turnover (January - November)         7. table       Transactions executed on the derivatives market via Internet (DMA and SA) in proportion of institutional investors' turnover (January - November)         8. table       Shares monthly turnover breakdown by investor categories (January - November)         9. table       Derivatives monthly turnover breakdown by investor categories (January - November)         10. table       Spot market turnover breakdown by investor categories (January - November)         11. table       Spot market turnover breakdown by investor categories (January - November)         12. table       Shares turnover breakdown by investor categories (January - November)         13. table       Shares turnover breakdown by investor categories (January - November)         13. table       Shares turnover breakdown by investor categories (January - November)                                                                                                                                                                                                                                                                                                                                                                                                                                                                                                                                                                    |
|------------------------------------------------------------------------------------------------------------------------------------------------------------------------------------------------------------------------------------------------------------------------------------------------------------------------------------------------------------------------------------------------------------------------------------------------------------------------------------------------------------------------------------------------------------------------------------------------------------------------------------------------------------------------------------------------------------------------------------------------------------------------------------------------------------------------------------------------------------------------------------------------------------------------------------------------------------------------------------------------------------------------------------------------------------------------------------------------------------------------------------------------------------------------------------------------------------------------------------------------------------------------------------------------------------------------------------------------------------------------------------------------------------------------------------------------------------------------------------------------------------------------------------------------------------------------------------------------------------------------------------------------------------------------------------------------------------------------------------------------------------------------------------------------------------------------------------------------------------------------------------------------------------------------------------------------------------------------------------------------------------------------------------------------------------------------------------------------------------------------------------------------|
| <ul> <li>2. table Number of section members' clients (January - November)</li> <li>3. table Breakdown of the securities accounts (January - November)</li> <li>4. table Transactions executed on the spot market via Internet in proportion of households' turnover (January - November)</li> <li>5. table Transactions executed on the derivatives market via Internet in proportion of households' turnover (January - November)</li> <li>6. table Transactions executed on the spot market via Internet (DMA and SA) in proportion of institutional investors' turnover (January - November)</li> <li>7. table Transactions executed on the derivatives market via Internet (DMA and SA) in proportion of institutional investors' turnover (January - November)</li> <li>8. table Shares monthly turnover breakdown by investor categories (January - November)</li> <li>9. table Derivatives monthly turnover breakdown by investor categories (January - November)</li> <li>10. table Spot market turnover breakdown by investor categories (January - November)</li> <li>11. table Spot market turnover breakdown by investor categories (January - November)</li> <li>12. table Shares turnover breakdown by investor categories (January - November)</li> <li>13. table Shares turnover breakdown by investor categories (January - November)</li> <li>14. table Bonds' turnover breakdown by investor categories (November)</li> </ul>                                                                                                                                                                                                                                                                                                                                                                                                                                                                                                                                                                                                                                                                                               |
| <ul> <li>3. table</li> <li>Breakdown of the securities accounts (January - November)</li> <li>4. table</li> <li>Transactions executed on the spot market via Internet in proportion of households'<br/>turnover (January - November)</li> <li>5. table</li> <li>Transactions executed on the derivatives market via Internet in proportion of<br/>households' turnover (January - November)</li> <li>6. table</li> <li>Transactions executed on the spot market via Internet (DMA and SA) in proportion of<br/>institutional investors' turnover (January - November)</li> <li>7. table</li> <li>Transactions executed on the derivatives market via Internet (DMA and SA) in<br/>proportion of institutional investors' turnover (January - November)</li> <li>8. table</li> <li>Shares monthly turnover breakdown by investor categories (January - November)</li> <li>10. table</li> <li>Spot market turnover breakdown by investor categories (January - November)</li> <li>Spot market turnover breakdown by investor categories (January - November)</li> <li>Shares turnover breakdown by investor categories (January - November)</li> <li>Shares turnover breakdown by investor categories (January - November)</li> <li>Shares turnover breakdown by investor categories (January - November)</li> <li>Shares turnover breakdown by investor categories (January - November)</li> <li>Shares turnover breakdown by investor categories (January - November)</li> <li>Shares turnover breakdown by investor categories (January - November)</li> <li>Shares turnover breakdown by investor categories (January - November)</li> <li>Shares turnover breakdown by investor categories (January - November)</li> <li>Shares turnover breakdown by investor categories (January - November)</li> <li>Shares turnover breakdown by investor categories (January - November)</li> <li>Shares turnover breakdown by investor categories (January - November)</li> <li>Shares turnover breakdown by investor categories (January - November)</li> </ul>                                                                                      |
| <ul> <li>4. table Transactions executed on the spot market via Internet in proportion of households' turnover (January - November)</li> <li>5. table Transactions executed on the derivatives market via Internet in proportion of households' turnover (January - November)</li> <li>6. table Transactions executed on the spot market via Internet (DMA and SA) in proportion of institutional investors' turnover (January - November)</li> <li>7. table Transactions executed on the derivatives market via Internet (DMA and SA) in proportion of institutional investors' turnover (January - November)</li> <li>8. table Shares monthly turnover breakdown by investor categories (January - November)</li> <li>9. table Derivatives monthly turnover breakdown by investor categories (January - November)</li> <li>10. table Spot market turnover breakdown by investor categories (January - November)</li> <li>11. table Spot market turnover breakdown by investor categories (January - November)</li> <li>12. table Shares turnover breakdown by investor categories (January - November)</li> <li>13. table Shares turnover breakdown by investor categories (January - November)</li> <li>14. table Bonds' turonver breakdown by investor categories (November)</li> </ul>                                                                                                                                                                                                                                                                                                                                                                                                                                                                                                                                                                                                                                                                                                                                                                                                                                                     |
| <ul> <li>turnover (January - November)</li> <li>5. table</li> <li>Transactions executed on the derivatives market via Internet in proportion of<br/>households' turnover (January - November)</li> <li>6. table</li> <li>Transactions executed on the spot market via Internet (DMA and SA) in proportion of<br/>institutional investors' turnover (January - November)</li> <li>7. table</li> <li>Transactions executed on the derivatives market via Internet (DMA and SA) in<br/>proportion of institutional investors' turnover (January - November)</li> <li>8. table</li> <li>Shares monthly turnover breakdown by investor categories (January - November)</li> <li>9. table</li> <li>Derivatives monthly turnover breakdown by investor categories (January - November)</li> <li>10. table</li> <li>Spot market turnover breakdown by investor categories (January - November)</li> <li>Shares turnover breakdown by investor categories (January - November)</li> <li>12. table</li> <li>Shares turnover breakdown by investor categories (January - November)</li> <li>Shares turnover breakdown by investor categories (January - November)</li> <li>Shares turnover breakdown by investor categories (January - November)</li> <li>13. table</li> <li>Bonds' turonver breakdown by investor categories (January - November)</li> <li>Hatable</li> </ul>                                                                                                                                                                                                                                                                                                                                                                                                                                                                                                                                                                                                                                                                                                                                                                            |
| <ul> <li>5. table Transactions executed on the derivatives market via Internet in proportion of households' turnover (January - November)</li> <li>6. table Transactions executed on the spot market via Internet (DMA and SA) in proportion of institutional investors' turnover (January - November)</li> <li>7. table Transactions executed on the derivatives market via Internet (DMA and SA) in proportion of institutional investors' turnover (January - November)</li> <li>8. table Shares monthly turnover breakdown by investor categories (January - November)</li> <li>9. table Derivatives monthly turnover breakdown by investor categories (January - November)</li> <li>10. table Spot market turnover breakdown by investor categories (January - November)</li> <li>12. table Shares turnover breakdown by investor categories (January - November)</li> <li>13. table Shares turnover breakdown by investor categories (January - November)</li> <li>14. table Bonds' turonver breakdown by investor categories (November)</li> </ul>                                                                                                                                                                                                                                                                                                                                                                                                                                                                                                                                                                                                                                                                                                                                                                                                                                                                                                                                                                                                                                                                                      |
| <ul> <li>households' turnover (January - November)</li> <li>Transactions executed on the spot market via Internet (DMA and SA) in proportion of<br/>institutional investors' turnover (January - November)</li> <li>table</li> <li>Transactions executed on the derivatives market via Internet (DMA and SA) in<br/>proportion of institutional investors' turnover (January - November)</li> <li>table</li> <li>Shares monthly turnover breakdown by investor categories (January - November)</li> <li>table</li> <li>Spot market turnover breakdown by investor categories (January - November)</li> <li>Spot market turnover breakdown by investor categories (January - November)</li> <li>table</li> <li>Spot market turnover breakdown by investor categories (January - November)</li> <li>table</li> <li>Shares turnover breakdown by investor categories (January - November)</li> <li>table</li> <li>Shares turnover breakdown by investor categories (January - November)</li> <li>table</li> <li>Shares turnover breakdown by investor categories (January - November)</li> <li>table</li> &lt;</ul> |
| <ul> <li>6. table Transactions executed on the spot market via Internet (DMA and SA) in proportion of institutional investors' turnover (January - November)</li> <li>7. table Transactions executed on the derivatives market via Internet (DMA and SA) in proportion of institutional investors' turnover (January - November)</li> <li>8. table Shares monthly turnover breakdown by investor categories (January - November)</li> <li>9. table Derivatives monthly turnover breakdown by investor categories (January - November)</li> <li>10. table Spot market turnover breakdown by investor categories (November)</li> <li>11. table Spot market turnover breakdown by investor categories (January - November)</li> <li>12. table Shares turnover breakdown by investor categories (November)</li> <li>13. table Shares turnover breakdown by investor categories (January - November)</li> <li>14. table Bonds' turonver breakdown by investor categories (November)</li> </ul>                                                                                                                                                                                                                                                                                                                                                                                                                                                                                                                                                                                                                                                                                                                                                                                                                                                                                                                                                                                                                                                                                                                                                      |
| <ul> <li>7. table Transactions executed on the derivatives market via Internet (DMA and SA) in proportion of institutional investors' turnover (January - November)</li> <li>8. table Shares monthly turnover breakdown by investor categories (January - November)</li> <li>9. table Derivatives monthly turnover breakdown by investor categories (January - November)</li> <li>10. table Spot market turnover breakdown by investor categories (November)</li> <li>11. table Spot market turnover breakdown by investor categories (January - November)</li> <li>12. table Shares turnover breakdown by investor categories (November)</li> <li>13. table Bonds' turonver breakdown by investor categories (November)</li> </ul>                                                                                                                                                                                                                                                                                                                                                                                                                                                                                                                                                                                                                                                                                                                                                                                                                                                                                                                                                                                                                                                                                                                                                                                                                                                                                                                                                                                                            |
| <ul> <li>proportion of institutional investors' turnover (January - November)</li> <li>8. table</li> <li>9. table</li> <li>10. table</li> <li>11. table</li> <li>12. table</li> <li>13. table</li> <li>14. table</li> <li>15. table</li> <li>16. table</li> <li>17. table</li> <li>18. table</li> <li>19. table</li> <li>19. table</li> <li>10. table</li> <li>10. table</li> <li>10. table</li> <li>11. table</li> <li>12. table</li> <li>13. table</li> <li>14. table</li> <li>15. table</li> <li>16. table</li> <li>17. table</li> <li>18. table</li> <li>19. table</li> <li>10. table</li> <li>10. table</li> <li>10. table</li> <li>10. table</li> <li>11. table</li> <li>12. table</li> <li>13. table</li> <li>14. table</li> <li>14. table</li> <li>15. table</li> <li>15. table</li> <li>16. table</li> <li>17. table</li> <li>18. table</li> <li>19. table</li> <li>19.</li></ul>        |
| <ul> <li>9. table Derivatives monthly turnover breakdown by investor categories (January - November)</li> <li>10. table Spot market turnover breakdown by investor categories (November)</li> <li>11. table Spot market turnover breakdown by investor categories (January - November)</li> <li>12. table Shares turnover breakdown by investor categories (November)</li> <li>13. table Shares turnover breakdown by investor categories (January - November)</li> <li>14. table Bonds' turonver breakdown by investor categories (November)</li> </ul>                                                                                                                                                                                                                                                                                                                                                                                                                                                                                                                                                                                                                                                                                                                                                                                                                                                                                                                                                                                                                                                                                                                                                                                                                                                                                                                                                                                                                                                                                                                                                                                       |
| <ul> <li>10. table Spot market turnover breakdown by investor categories (November)</li> <li>11. table Spot market turnover breakdown by investor categories (January - November)</li> <li>12. table Shares turnover breakdown by investor categories (November)</li> <li>13. table Shares turnover breakdown by investor categories (January - November)</li> <li>14. table Bonds' turonver breakdown by investor categories (November)</li> </ul>                                                                                                                                                                                                                                                                                                                                                                                                                                                                                                                                                                                                                                                                                                                                                                                                                                                                                                                                                                                                                                                                                                                                                                                                                                                                                                                                                                                                                                                                                                                                                                                                                                                                                            |
| <ul> <li>11. table Spot market turnover breakdown by investor categories (January - November)</li> <li>12. table Shares turnover breakdown by investor categories (November)</li> <li>13. table Shares turnover breakdown by investor categories (January - November)</li> <li>14. table Bonds' turonver breakdown by investor categories (November)</li> </ul>                                                                                                                                                                                                                                                                                                                                                                                                                                                                                                                                                                                                                                                                                                                                                                                                                                                                                                                                                                                                                                                                                                                                                                                                                                                                                                                                                                                                                                                                                                                                                                                                                                                                                                                                                                                |
| <ul> <li>12. table Shares turnover breakdown by investor categories (November)</li> <li>13. table Shares turnover breakdown by investor categories (January - November)</li> <li>14. table Bonds' turonver breakdown by investor categories (November)</li> </ul>                                                                                                                                                                                                                                                                                                                                                                                                                                                                                                                                                                                                                                                                                                                                                                                                                                                                                                                                                                                                                                                                                                                                                                                                                                                                                                                                                                                                                                                                                                                                                                                                                                                                                                                                                                                                                                                                              |
| <ul> <li>13. table Shares turnover breakdown by investor categories (January - November)</li> <li>14. table Bonds' turonver breakdown by investor categories (November)</li> </ul>                                                                                                                                                                                                                                                                                                                                                                                                                                                                                                                                                                                                                                                                                                                                                                                                                                                                                                                                                                                                                                                                                                                                                                                                                                                                                                                                                                                                                                                                                                                                                                                                                                                                                                                                                                                                                                                                                                                                                             |
| 14. table Bonds' turonver breakdown by investor categories (November)                                                                                                                                                                                                                                                                                                                                                                                                                                                                                                                                                                                                                                                                                                                                                                                                                                                                                                                                                                                                                                                                                                                                                                                                                                                                                                                                                                                                                                                                                                                                                                                                                                                                                                                                                                                                                                                                                                                                                                                                                                                                          |
| <b>, , , , , , , , , ,</b>                                                                                                                                                                                                                                                                                                                                                                                                                                                                                                                                                                                                                                                                                                                                                                                                                                                                                                                                                                                                                                                                                                                                                                                                                                                                                                                                                                                                                                                                                                                                                                                                                                                                                                                                                                                                                                                                                                                                                                                                                                                                                                                     |
|                                                                                                                                                                                                                                                                                                                                                                                                                                                                                                                                                                                                                                                                                                                                                                                                                                                                                                                                                                                                                                                                                                                                                                                                                                                                                                                                                                                                                                                                                                                                                                                                                                                                                                                                                                                                                                                                                                                                                                                                                                                                                                                                                |
| 15. table Bonds' turonver breakdown by investor categories (January - November)                                                                                                                                                                                                                                                                                                                                                                                                                                                                                                                                                                                                                                                                                                                                                                                                                                                                                                                                                                                                                                                                                                                                                                                                                                                                                                                                                                                                                                                                                                                                                                                                                                                                                                                                                                                                                                                                                                                                                                                                                                                                |
| 16. table Certificate's turnover breakdown by investor categories (November)                                                                                                                                                                                                                                                                                                                                                                                                                                                                                                                                                                                                                                                                                                                                                                                                                                                                                                                                                                                                                                                                                                                                                                                                                                                                                                                                                                                                                                                                                                                                                                                                                                                                                                                                                                                                                                                                                                                                                                                                                                                                   |
| 17. table Certificate's turnover breakdown by investor categories (January - November)                                                                                                                                                                                                                                                                                                                                                                                                                                                                                                                                                                                                                                                                                                                                                                                                                                                                                                                                                                                                                                                                                                                                                                                                                                                                                                                                                                                                                                                                                                                                                                                                                                                                                                                                                                                                                                                                                                                                                                                                                                                         |
| 18. table BETa Market turnover breakdown by investor categories (November)                                                                                                                                                                                                                                                                                                                                                                                                                                                                                                                                                                                                                                                                                                                                                                                                                                                                                                                                                                                                                                                                                                                                                                                                                                                                                                                                                                                                                                                                                                                                                                                                                                                                                                                                                                                                                                                                                                                                                                                                                                                                     |
| 19. table BETa Market turnover breakdown by investor categories (January - November)                                                                                                                                                                                                                                                                                                                                                                                                                                                                                                                                                                                                                                                                                                                                                                                                                                                                                                                                                                                                                                                                                                                                                                                                                                                                                                                                                                                                                                                                                                                                                                                                                                                                                                                                                                                                                                                                                                                                                                                                                                                           |
| 20. table Derivatives turnover breakdown by investor categories (November)                                                                                                                                                                                                                                                                                                                                                                                                                                                                                                                                                                                                                                                                                                                                                                                                                                                                                                                                                                                                                                                                                                                                                                                                                                                                                                                                                                                                                                                                                                                                                                                                                                                                                                                                                                                                                                                                                                                                                                                                                                                                     |
| 21. table Derivatives turnover breakdown by investor categories (January - November)                                                                                                                                                                                                                                                                                                                                                                                                                                                                                                                                                                                                                                                                                                                                                                                                                                                                                                                                                                                                                                                                                                                                                                                                                                                                                                                                                                                                                                                                                                                                                                                                                                                                                                                                                                                                                                                                                                                                                                                                                                                           |
| 22. table Single equity based futures contract turnover breakdown by investor categories<br>(November)                                                                                                                                                                                                                                                                                                                                                                                                                                                                                                                                                                                                                                                                                                                                                                                                                                                                                                                                                                                                                                                                                                                                                                                                                                                                                                                                                                                                                                                                                                                                                                                                                                                                                                                                                                                                                                                                                                                                                                                                                                         |
| 23. table Single equity based futures contract turnover breakdown by investor categories (January - November)                                                                                                                                                                                                                                                                                                                                                                                                                                                                                                                                                                                                                                                                                                                                                                                                                                                                                                                                                                                                                                                                                                                                                                                                                                                                                                                                                                                                                                                                                                                                                                                                                                                                                                                                                                                                                                                                                                                                                                                                                                  |
| 24. table Currencies futures contract turnover breakdown by investor categories (November)                                                                                                                                                                                                                                                                                                                                                                                                                                                                                                                                                                                                                                                                                                                                                                                                                                                                                                                                                                                                                                                                                                                                                                                                                                                                                                                                                                                                                                                                                                                                                                                                                                                                                                                                                                                                                                                                                                                                                                                                                                                     |
| 25. table Currencies futures contract turnover breakdown by investor categories                                                                                                                                                                                                                                                                                                                                                                                                                                                                                                                                                                                                                                                                                                                                                                                                                                                                                                                                                                                                                                                                                                                                                                                                                                                                                                                                                                                                                                                                                                                                                                                                                                                                                                                                                                                                                                                                                                                                                                                                                                                                |
| (January - November)                                                                                                                                                                                                                                                                                                                                                                                                                                                                                                                                                                                                                                                                                                                                                                                                                                                                                                                                                                                                                                                                                                                                                                                                                                                                                                                                                                                                                                                                                                                                                                                                                                                                                                                                                                                                                                                                                                                                                                                                                                                                                                                           |
| 26. table Indices futures contract turnover breakdown by investor categories (November)                                                                                                                                                                                                                                                                                                                                                                                                                                                                                                                                                                                                                                                                                                                                                                                                                                                                                                                                                                                                                                                                                                                                                                                                                                                                                                                                                                                                                                                                                                                                                                                                                                                                                                                                                                                                                                                                                                                                                                                                                                                        |
| 27. table Indices futures contract turnover breakdown by investor categories                                                                                                                                                                                                                                                                                                                                                                                                                                                                                                                                                                                                                                                                                                                                                                                                                                                                                                                                                                                                                                                                                                                                                                                                                                                                                                                                                                                                                                                                                                                                                                                                                                                                                                                                                                                                                                                                                                                                                                                                                                                                   |
| (January - November)                                                                                                                                                                                                                                                                                                                                                                                                                                                                                                                                                                                                                                                                                                                                                                                                                                                                                                                                                                                                                                                                                                                                                                                                                                                                                                                                                                                                                                                                                                                                                                                                                                                                                                                                                                                                                                                                                                                                                                                                                                                                                                                           |
| 28. table Commodities contracts turnover breakdown by investor categories (November)                                                                                                                                                                                                                                                                                                                                                                                                                                                                                                                                                                                                                                                                                                                                                                                                                                                                                                                                                                                                                                                                                                                                                                                                                                                                                                                                                                                                                                                                                                                                                                                                                                                                                                                                                                                                                                                                                                                                                                                                                                                           |
| 29. table Commodities contracts turnover breakdown by investor categories                                                                                                                                                                                                                                                                                                                                                                                                                                                                                                                                                                                                                                                                                                                                                                                                                                                                                                                                                                                                                                                                                                                                                                                                                                                                                                                                                                                                                                                                                                                                                                                                                                                                                                                                                                                                                                                                                                                                                                                                                                                                      |
| (January - November)                                                                                                                                                                                                                                                                                                                                                                                                                                                                                                                                                                                                                                                                                                                                                                                                                                                                                                                                                                                                                                                                                                                                                                                                                                                                                                                                                                                                                                                                                                                                                                                                                                                                                                                                                                                                                                                                                                                                                                                                                                                                                                                           |