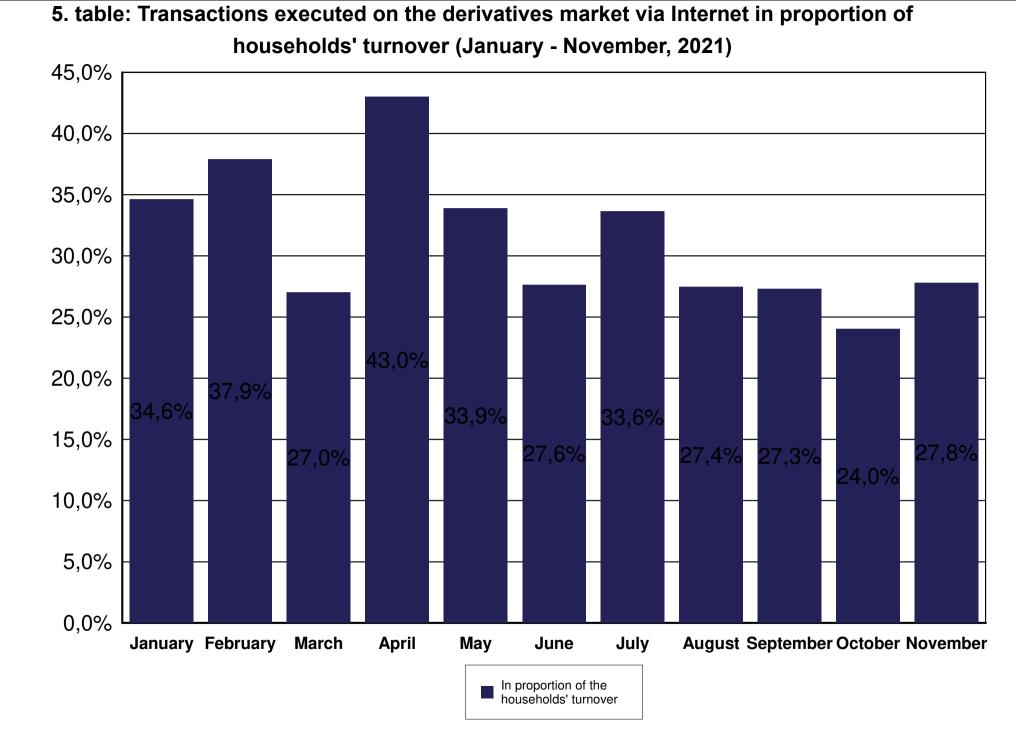

| TABLE         1. table       Number of securities accounts         2. table       Number of section members' clients (January - November)         3. table       Breakdown of the securities accounts (January - November)         4. table       Transactions executed on the spot market via Internet in proportion of households' turnover (January - November)         5. table       Transactions executed on the derivatives market via Internet in proportion of households' turnover (January - November)         6. table       Transactions executed on the spot market via Internet (DMA and SA) in proportion of institutional investors' turnover (January - November)         7. table       Transactions executed on the derivatives market via Internet (DMA and SA) in proportion of institutional investors' turnover (January - November)         8. table       Shares monthly turnover breakdown by investor categories (January - November)         9. table       Derivatives monthly turnover breakdown by investor categories (January - November)         10. table       Spot market turnover breakdown by investor categories (January - November)         11. table       Spot market turnover breakdown by investor categories (January - November)         12. table       Shares turnover breakdown by investor categories (January - November)         13. table       Shares turnover breakdown by investor categories (January - November)         13. table       Shares turnover breakdown by investor categories (January - November)                                                                                                                                                                                                                                                                                                                                                                                                                                                                                                                                                                    |
|------------------------------------------------------------------------------------------------------------------------------------------------------------------------------------------------------------------------------------------------------------------------------------------------------------------------------------------------------------------------------------------------------------------------------------------------------------------------------------------------------------------------------------------------------------------------------------------------------------------------------------------------------------------------------------------------------------------------------------------------------------------------------------------------------------------------------------------------------------------------------------------------------------------------------------------------------------------------------------------------------------------------------------------------------------------------------------------------------------------------------------------------------------------------------------------------------------------------------------------------------------------------------------------------------------------------------------------------------------------------------------------------------------------------------------------------------------------------------------------------------------------------------------------------------------------------------------------------------------------------------------------------------------------------------------------------------------------------------------------------------------------------------------------------------------------------------------------------------------------------------------------------------------------------------------------------------------------------------------------------------------------------------------------------------------------------------------------------------------------------------------------------|
| <ul> <li>2. table Number of section members' clients (January - November)</li> <li>3. table Breakdown of the securities accounts (January - November)</li> <li>4. table Transactions executed on the spot market via Internet in proportion of households' turnover (January - November)</li> <li>5. table Transactions executed on the derivatives market via Internet in proportion of households' turnover (January - November)</li> <li>6. table Transactions executed on the spot market via Internet (DMA and SA) in proportion of institutional investors' turnover (January - November)</li> <li>7. table Transactions executed on the derivatives market via Internet (DMA and SA) in proportion of institutional investors' turnover (January - November)</li> <li>8. table Shares monthly turnover breakdown by investor categories (January - November)</li> <li>9. table Derivatives monthly turnover breakdown by investor categories (January - November)</li> <li>10. table Spot market turnover breakdown by investor categories (January - November)</li> <li>11. table Spot market turnover breakdown by investor categories (January - November)</li> <li>12. table Shares turnover breakdown by investor categories (January - November)</li> <li>13. table Shares turnover breakdown by investor categories (January - November)</li> <li>14. table Bonds' turnover breakdown by investor categories (November)</li> </ul>                                                                                                                                                                                                                                                                                                                                                                                                                                                                                                                                                                                                                                                                                               |
| <ul> <li>3. table</li> <li>Breakdown of the securities accounts (January - November)</li> <li>4. table</li> <li>Transactions executed on the spot market via Internet in proportion of households'<br/>turnover (January - November)</li> <li>5. table</li> <li>Transactions executed on the derivatives market via Internet in proportion of<br/>households' turnover (January - November)</li> <li>6. table</li> <li>Transactions executed on the spot market via Internet (DMA and SA) in proportion of<br/>institutional investors' turnover (January - November)</li> <li>7. table</li> <li>Transactions executed on the derivatives market via Internet (DMA and SA) in<br/>proportion of institutional investors' turnover (January - November)</li> <li>8. table</li> <li>Shares monthly turnover breakdown by investor categories (January - November)</li> <li>10. table</li> <li>Spot market turnover breakdown by investor categories (January - November)</li> <li>Spot market turnover breakdown by investor categories (January - November)</li> <li>Shares turnover breakdown by investor categories (January - November)</li> <li>Shares turnover breakdown by investor categories (January - November)</li> <li>Shares turnover breakdown by investor categories (January - November)</li> <li>Shares turnover breakdown by investor categories (January - November)</li> <li>Shares turnover breakdown by investor categories (January - November)</li> <li>Shares turnover breakdown by investor categories (January - November)</li> <li>Shares turnover breakdown by investor categories (January - November)</li> <li>Shares turnover breakdown by investor categories (January - November)</li> <li>Shares turnover breakdown by investor categories (January - November)</li> <li>Shares turnover breakdown by investor categories (January - November)</li> <li>Shares turnover breakdown by investor categories (January - November)</li> <li>Shares turnover breakdown by investor categories (January - November)</li> </ul>                                                                                      |
| <ul> <li>4. table Transactions executed on the spot market via Internet in proportion of households' turnover (January - November)</li> <li>5. table Transactions executed on the derivatives market via Internet in proportion of households' turnover (January - November)</li> <li>6. table Transactions executed on the spot market via Internet (DMA and SA) in proportion of institutional investors' turnover (January - November)</li> <li>7. table Transactions executed on the derivatives market via Internet (DMA and SA) in proportion of institutional investors' turnover (January - November)</li> <li>8. table Shares monthly turnover breakdown by investor categories (January - November)</li> <li>9. table Derivatives monthly turnover breakdown by investor categories (January - November)</li> <li>10. table Spot market turnover breakdown by investor categories (January - November)</li> <li>11. table Spot market turnover breakdown by investor categories (January - November)</li> <li>12. table Shares turnover breakdown by investor categories (January - November)</li> <li>13. table Shares turnover breakdown by investor categories (January - November)</li> <li>14. table Bonds' turonver breakdown by investor categories (November)</li> </ul>                                                                                                                                                                                                                                                                                                                                                                                                                                                                                                                                                                                                                                                                                                                                                                                                                                                     |
| <ul> <li>turnover (January - November)</li> <li>5. table</li> <li>Transactions executed on the derivatives market via Internet in proportion of<br/>households' turnover (January - November)</li> <li>6. table</li> <li>Transactions executed on the spot market via Internet (DMA and SA) in proportion of<br/>institutional investors' turnover (January - November)</li> <li>7. table</li> <li>Transactions executed on the derivatives market via Internet (DMA and SA) in<br/>proportion of institutional investors' turnover (January - November)</li> <li>8. table</li> <li>Shares monthly turnover breakdown by investor categories (January - November)</li> <li>9. table</li> <li>Derivatives monthly turnover breakdown by investor categories (January - November)</li> <li>10. table</li> <li>Spot market turnover breakdown by investor categories (January - November)</li> <li>Shares turnover breakdown by investor categories (January - November)</li> <li>12. table</li> <li>Shares turnover breakdown by investor categories (January - November)</li> <li>Shares turnover breakdown by investor categories (January - November)</li> <li>Shares turnover breakdown by investor categories (January - November)</li> <li>13. table</li> <li>Bonds' turonver breakdown by investor categories (January - November)</li> <li>Hatable</li> </ul>                                                                                                                                                                                                                                                                                                                                                                                                                                                                                                                                                                                                                                                                                                                                                                            |
| <ul> <li>5. table Transactions executed on the derivatives market via Internet in proportion of households' turnover (January - November)</li> <li>6. table Transactions executed on the spot market via Internet (DMA and SA) in proportion of institutional investors' turnover (January - November)</li> <li>7. table Transactions executed on the derivatives market via Internet (DMA and SA) in proportion of institutional investors' turnover (January - November)</li> <li>8. table Shares monthly turnover breakdown by investor categories (January - November)</li> <li>9. table Derivatives monthly turnover breakdown by investor categories (January - November)</li> <li>10. table Spot market turnover breakdown by investor categories (January - November)</li> <li>12. table Shares turnover breakdown by investor categories (January - November)</li> <li>13. table Shares turnover breakdown by investor categories (January - November)</li> <li>14. table Bonds' turonver breakdown by investor categories (November)</li> </ul>                                                                                                                                                                                                                                                                                                                                                                                                                                                                                                                                                                                                                                                                                                                                                                                                                                                                                                                                                                                                                                                                                      |
| <ul> <li>households' turnover (January - November)</li> <li>Transactions executed on the spot market via Internet (DMA and SA) in proportion of<br/>institutional investors' turnover (January - November)</li> <li>table</li> <li>Transactions executed on the derivatives market via Internet (DMA and SA) in<br/>proportion of institutional investors' turnover (January - November)</li> <li>table</li> <li>Shares monthly turnover breakdown by investor categories (January - November)</li> <li>table</li> <li>Spot market turnover breakdown by investor categories (January - November)</li> <li>Spot market turnover breakdown by investor categories (January - November)</li> <li>table</li> <li>Spot market turnover breakdown by investor categories (January - November)</li> <li>table</li> <li>Shares turnover breakdown by investor categories (January - November)</li> <li>table</li> <li>Shares turnover breakdown by investor categories (January - November)</li> <li>table</li> <li>Shares turnover breakdown by investor categories (January - November)</li> <li>table</li> &lt;</ul> |
| <ul> <li>6. table Transactions executed on the spot market via Internet (DMA and SA) in proportion of institutional investors' turnover (January - November)</li> <li>7. table Transactions executed on the derivatives market via Internet (DMA and SA) in proportion of institutional investors' turnover (January - November)</li> <li>8. table Shares monthly turnover breakdown by investor categories (January - November)</li> <li>9. table Derivatives monthly turnover breakdown by investor categories (January - November)</li> <li>10. table Spot market turnover breakdown by investor categories (November)</li> <li>11. table Spot market turnover breakdown by investor categories (January - November)</li> <li>12. table Shares turnover breakdown by investor categories (November)</li> <li>13. table Shares turnover breakdown by investor categories (January - November)</li> <li>14. table Bonds' turonver breakdown by investor categories (November)</li> </ul>                                                                                                                                                                                                                                                                                                                                                                                                                                                                                                                                                                                                                                                                                                                                                                                                                                                                                                                                                                                                                                                                                                                                                      |
| <ul> <li>7. table Transactions executed on the derivatives market via Internet (DMA and SA) in proportion of institutional investors' turnover (January - November)</li> <li>8. table Shares monthly turnover breakdown by investor categories (January - November)</li> <li>9. table Derivatives monthly turnover breakdown by investor categories (January - November)</li> <li>10. table Spot market turnover breakdown by investor categories (November)</li> <li>11. table Spot market turnover breakdown by investor categories (January - November)</li> <li>12. table Shares turnover breakdown by investor categories (November)</li> <li>13. table Bonds' turonver breakdown by investor categories (November)</li> </ul>                                                                                                                                                                                                                                                                                                                                                                                                                                                                                                                                                                                                                                                                                                                                                                                                                                                                                                                                                                                                                                                                                                                                                                                                                                                                                                                                                                                                            |
| <ul> <li>proportion of institutional investors' turnover (January - November)</li> <li>8. table</li> <li>9. table</li> <li>10. table</li> <li>11. table</li> <li>12. table</li> <li>13. table</li> <li>14. table</li> <li>15. table</li> <li>16. table</li> <li>17. table</li> <li>18. table</li> <li>19. table</li> <li>19. table</li> <li>10. table</li> <li>10. table</li> <li>10. table</li> <li>11. table</li> <li>12. table</li> <li>13. table</li> <li>14. table</li> <li>15. table</li> <li>16. table</li> <li>17. table</li> <li>18. table</li> <li>19. table</li> <li>10. table</li> <li>10. table</li> <li>10. table</li> <li>10. table</li> <li>11. table</li> <li>12. table</li> <li>13. table</li> <li>14. table</li> <li>14. table</li> <li>15. table</li> <li>15. table</li> <li>16. table</li> <li>17. table</li> <li>18. table</li> <li>19. table</li> <li>19.</li></ul>        |
| <ul> <li>9. table Derivatives monthly turnover breakdown by investor categories (January - November)</li> <li>10. table Spot market turnover breakdown by investor categories (November)</li> <li>11. table Spot market turnover breakdown by investor categories (January - November)</li> <li>12. table Shares turnover breakdown by investor categories (November)</li> <li>13. table Shares turnover breakdown by investor categories (January - November)</li> <li>14. table Bonds' turonver breakdown by investor categories (November)</li> </ul>                                                                                                                                                                                                                                                                                                                                                                                                                                                                                                                                                                                                                                                                                                                                                                                                                                                                                                                                                                                                                                                                                                                                                                                                                                                                                                                                                                                                                                                                                                                                                                                       |
| <ul> <li>10. table Spot market turnover breakdown by investor categories (November)</li> <li>11. table Spot market turnover breakdown by investor categories (January - November)</li> <li>12. table Shares turnover breakdown by investor categories (November)</li> <li>13. table Shares turnover breakdown by investor categories (January - November)</li> <li>14. table Bonds' turonver breakdown by investor categories (November)</li> </ul>                                                                                                                                                                                                                                                                                                                                                                                                                                                                                                                                                                                                                                                                                                                                                                                                                                                                                                                                                                                                                                                                                                                                                                                                                                                                                                                                                                                                                                                                                                                                                                                                                                                                                            |
| <ul> <li>11. table Spot market turnover breakdown by investor categories (January - November)</li> <li>12. table Shares turnover breakdown by investor categories (November)</li> <li>13. table Shares turnover breakdown by investor categories (January - November)</li> <li>14. table Bonds' turonver breakdown by investor categories (November)</li> </ul>                                                                                                                                                                                                                                                                                                                                                                                                                                                                                                                                                                                                                                                                                                                                                                                                                                                                                                                                                                                                                                                                                                                                                                                                                                                                                                                                                                                                                                                                                                                                                                                                                                                                                                                                                                                |
| <ul> <li>12. table Shares turnover breakdown by investor categories (November)</li> <li>13. table Shares turnover breakdown by investor categories (January - November)</li> <li>14. table Bonds' turonver breakdown by investor categories (November)</li> </ul>                                                                                                                                                                                                                                                                                                                                                                                                                                                                                                                                                                                                                                                                                                                                                                                                                                                                                                                                                                                                                                                                                                                                                                                                                                                                                                                                                                                                                                                                                                                                                                                                                                                                                                                                                                                                                                                                              |
| <ul> <li>13. table Shares turnover breakdown by investor categories (January - November)</li> <li>14. table Bonds' turonver breakdown by investor categories (November)</li> </ul>                                                                                                                                                                                                                                                                                                                                                                                                                                                                                                                                                                                                                                                                                                                                                                                                                                                                                                                                                                                                                                                                                                                                                                                                                                                                                                                                                                                                                                                                                                                                                                                                                                                                                                                                                                                                                                                                                                                                                             |
| 14. table Bonds' turonver breakdown by investor categories (November)                                                                                                                                                                                                                                                                                                                                                                                                                                                                                                                                                                                                                                                                                                                                                                                                                                                                                                                                                                                                                                                                                                                                                                                                                                                                                                                                                                                                                                                                                                                                                                                                                                                                                                                                                                                                                                                                                                                                                                                                                                                                          |
| <b>, , , , , , , , , ,</b>                                                                                                                                                                                                                                                                                                                                                                                                                                                                                                                                                                                                                                                                                                                                                                                                                                                                                                                                                                                                                                                                                                                                                                                                                                                                                                                                                                                                                                                                                                                                                                                                                                                                                                                                                                                                                                                                                                                                                                                                                                                                                                                     |
|                                                                                                                                                                                                                                                                                                                                                                                                                                                                                                                                                                                                                                                                                                                                                                                                                                                                                                                                                                                                                                                                                                                                                                                                                                                                                                                                                                                                                                                                                                                                                                                                                                                                                                                                                                                                                                                                                                                                                                                                                                                                                                                                                |
| 15. table Bonds' turonver breakdown by investor categories (January - November)                                                                                                                                                                                                                                                                                                                                                                                                                                                                                                                                                                                                                                                                                                                                                                                                                                                                                                                                                                                                                                                                                                                                                                                                                                                                                                                                                                                                                                                                                                                                                                                                                                                                                                                                                                                                                                                                                                                                                                                                                                                                |
| 16. table Certificate's turnover breakdown by investor categories (November)                                                                                                                                                                                                                                                                                                                                                                                                                                                                                                                                                                                                                                                                                                                                                                                                                                                                                                                                                                                                                                                                                                                                                                                                                                                                                                                                                                                                                                                                                                                                                                                                                                                                                                                                                                                                                                                                                                                                                                                                                                                                   |
| 17. table Certificate's turnover breakdown by investor categories (January - November)                                                                                                                                                                                                                                                                                                                                                                                                                                                                                                                                                                                                                                                                                                                                                                                                                                                                                                                                                                                                                                                                                                                                                                                                                                                                                                                                                                                                                                                                                                                                                                                                                                                                                                                                                                                                                                                                                                                                                                                                                                                         |
| 18. table BETa Market turnover breakdown by investor categories (November)                                                                                                                                                                                                                                                                                                                                                                                                                                                                                                                                                                                                                                                                                                                                                                                                                                                                                                                                                                                                                                                                                                                                                                                                                                                                                                                                                                                                                                                                                                                                                                                                                                                                                                                                                                                                                                                                                                                                                                                                                                                                     |
| 19. table BETa Market turnover breakdown by investor categories (January - November)                                                                                                                                                                                                                                                                                                                                                                                                                                                                                                                                                                                                                                                                                                                                                                                                                                                                                                                                                                                                                                                                                                                                                                                                                                                                                                                                                                                                                                                                                                                                                                                                                                                                                                                                                                                                                                                                                                                                                                                                                                                           |
| 20. table Derivatives turnover breakdown by investor categories (November)                                                                                                                                                                                                                                                                                                                                                                                                                                                                                                                                                                                                                                                                                                                                                                                                                                                                                                                                                                                                                                                                                                                                                                                                                                                                                                                                                                                                                                                                                                                                                                                                                                                                                                                                                                                                                                                                                                                                                                                                                                                                     |
| 21. table Derivatives turnover breakdown by investor categories (January - November)                                                                                                                                                                                                                                                                                                                                                                                                                                                                                                                                                                                                                                                                                                                                                                                                                                                                                                                                                                                                                                                                                                                                                                                                                                                                                                                                                                                                                                                                                                                                                                                                                                                                                                                                                                                                                                                                                                                                                                                                                                                           |
| 22. table Single equity based futures contract turnover breakdown by investor categories<br>(November)                                                                                                                                                                                                                                                                                                                                                                                                                                                                                                                                                                                                                                                                                                                                                                                                                                                                                                                                                                                                                                                                                                                                                                                                                                                                                                                                                                                                                                                                                                                                                                                                                                                                                                                                                                                                                                                                                                                                                                                                                                         |
| 23. table Single equity based futures contract turnover breakdown by investor categories (January - November)                                                                                                                                                                                                                                                                                                                                                                                                                                                                                                                                                                                                                                                                                                                                                                                                                                                                                                                                                                                                                                                                                                                                                                                                                                                                                                                                                                                                                                                                                                                                                                                                                                                                                                                                                                                                                                                                                                                                                                                                                                  |
| 24. table Currencies futures contract turnover breakdown by investor categories (November)                                                                                                                                                                                                                                                                                                                                                                                                                                                                                                                                                                                                                                                                                                                                                                                                                                                                                                                                                                                                                                                                                                                                                                                                                                                                                                                                                                                                                                                                                                                                                                                                                                                                                                                                                                                                                                                                                                                                                                                                                                                     |
| 25. table Currencies futures contract turnover breakdown by investor categories                                                                                                                                                                                                                                                                                                                                                                                                                                                                                                                                                                                                                                                                                                                                                                                                                                                                                                                                                                                                                                                                                                                                                                                                                                                                                                                                                                                                                                                                                                                                                                                                                                                                                                                                                                                                                                                                                                                                                                                                                                                                |
| (January - November)                                                                                                                                                                                                                                                                                                                                                                                                                                                                                                                                                                                                                                                                                                                                                                                                                                                                                                                                                                                                                                                                                                                                                                                                                                                                                                                                                                                                                                                                                                                                                                                                                                                                                                                                                                                                                                                                                                                                                                                                                                                                                                                           |
| 26. table Indices futures contract turnover breakdown by investor categories (November)                                                                                                                                                                                                                                                                                                                                                                                                                                                                                                                                                                                                                                                                                                                                                                                                                                                                                                                                                                                                                                                                                                                                                                                                                                                                                                                                                                                                                                                                                                                                                                                                                                                                                                                                                                                                                                                                                                                                                                                                                                                        |
| 27. table Indices futures contract turnover breakdown by investor categories                                                                                                                                                                                                                                                                                                                                                                                                                                                                                                                                                                                                                                                                                                                                                                                                                                                                                                                                                                                                                                                                                                                                                                                                                                                                                                                                                                                                                                                                                                                                                                                                                                                                                                                                                                                                                                                                                                                                                                                                                                                                   |
| (January - November)                                                                                                                                                                                                                                                                                                                                                                                                                                                                                                                                                                                                                                                                                                                                                                                                                                                                                                                                                                                                                                                                                                                                                                                                                                                                                                                                                                                                                                                                                                                                                                                                                                                                                                                                                                                                                                                                                                                                                                                                                                                                                                                           |
| 28. table Commodities contracts turnover breakdown by investor categories (November)                                                                                                                                                                                                                                                                                                                                                                                                                                                                                                                                                                                                                                                                                                                                                                                                                                                                                                                                                                                                                                                                                                                                                                                                                                                                                                                                                                                                                                                                                                                                                                                                                                                                                                                                                                                                                                                                                                                                                                                                                                                           |
| 29. table Commodities contracts turnover breakdown by investor categories                                                                                                                                                                                                                                                                                                                                                                                                                                                                                                                                                                                                                                                                                                                                                                                                                                                                                                                                                                                                                                                                                                                                                                                                                                                                                                                                                                                                                                                                                                                                                                                                                                                                                                                                                                                                                                                                                                                                                                                                                                                                      |
| (January - November)                                                                                                                                                                                                                                                                                                                                                                                                                                                                                                                                                                                                                                                                                                                                                                                                                                                                                                                                                                                                                                                                                                                                                                                                                                                                                                                                                                                                                                                                                                                                                                                                                                                                                                                                                                                                                                                                                                                                                                                                                                                                                                                           |