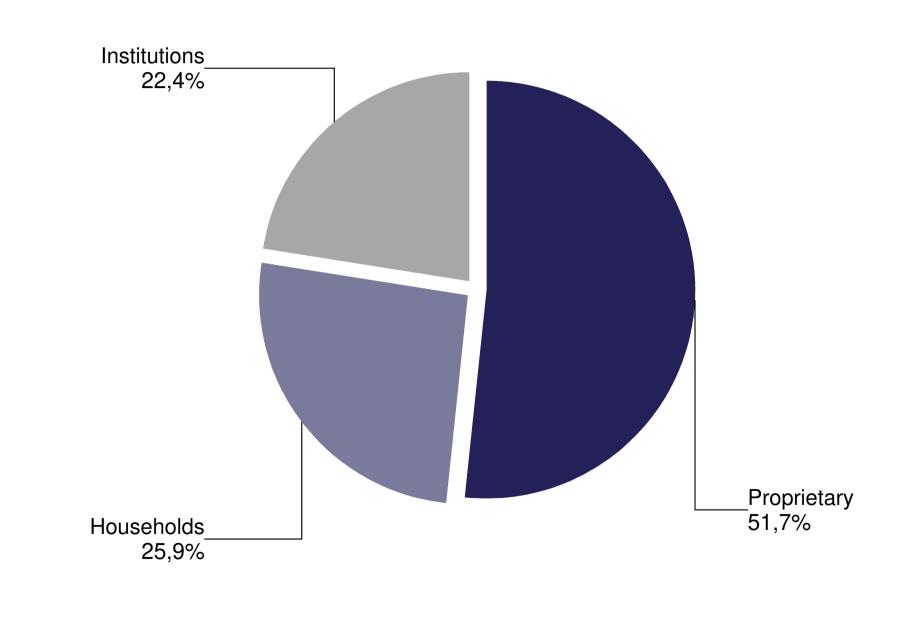

## 9. table: Breakdown of derivatives turnover by investor categories (January - November, 2021)

13. table: Shares turnover breakdown by investor categories (January - November, 2021)