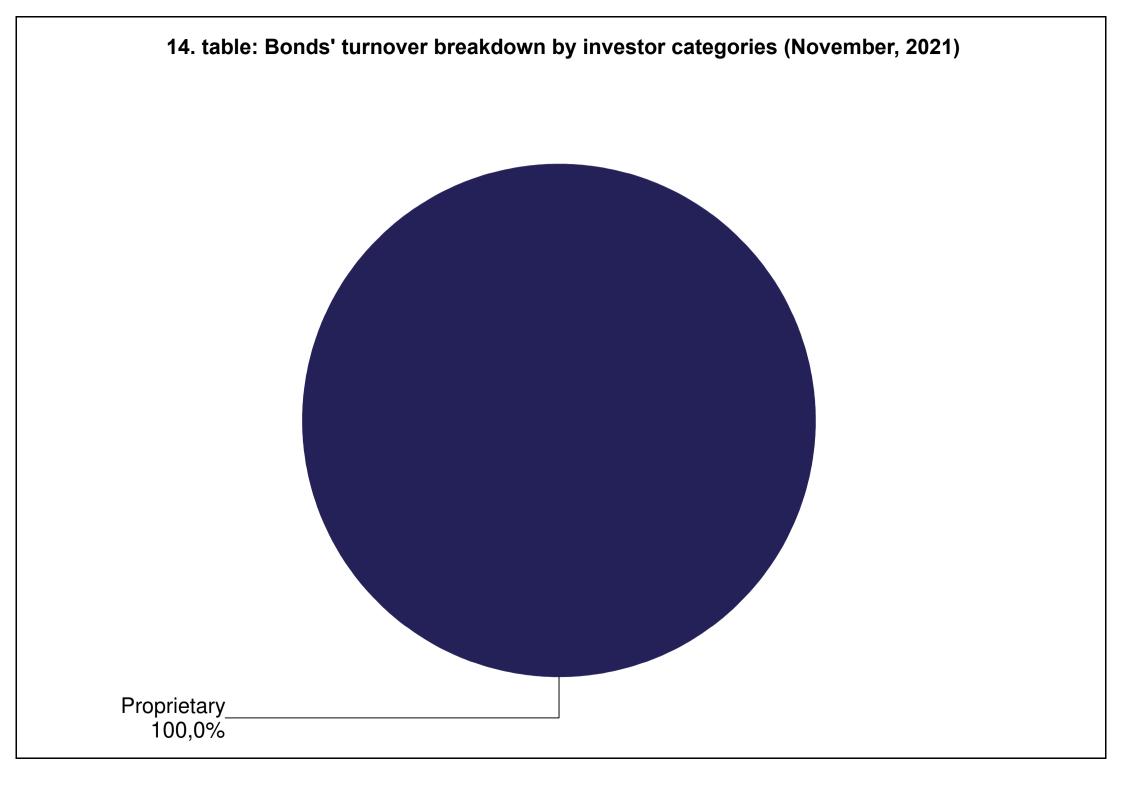

| TABLE         1. table       Number of securities accounts         2. table       Number of section members' clients (January - November)         3. table       Breakdown of the securities accounts (January - November)         4. table       Transactions executed on the spot market via Internet in proportion of households' turnover (January - November)         5. table       Transactions executed on the derivatives market via Internet in proportion of households' turnover (January - November)         6. table       Transactions executed on the spot market via Internet (DMA and SA) in proportion of institutional investors' turnover (January - November)         7. table       Transactions executed on the derivatives market via Internet (DMA and SA) in proportion of institutional investors' turnover (January - November)         8. table       Shares monthly turnover breakdown by investor categories (January - November)         9. table       Derivatives monthly turnover breakdown by investor categories (January - November)         10. table       Spot market turnover breakdown by investor categories (January - November)         11. table       Spot market turnover breakdown by investor categories (January - November)         12. table       Shares turnover breakdown by investor categories (January - November)         13. table       Shares turnover breakdown by investor categories (January - November)         13. table       Shares turnover breakdown by investor categories (January - November)                                                                                                                                                                                                                                                                                                                                                                                                                                                                                                                                                                    |
|------------------------------------------------------------------------------------------------------------------------------------------------------------------------------------------------------------------------------------------------------------------------------------------------------------------------------------------------------------------------------------------------------------------------------------------------------------------------------------------------------------------------------------------------------------------------------------------------------------------------------------------------------------------------------------------------------------------------------------------------------------------------------------------------------------------------------------------------------------------------------------------------------------------------------------------------------------------------------------------------------------------------------------------------------------------------------------------------------------------------------------------------------------------------------------------------------------------------------------------------------------------------------------------------------------------------------------------------------------------------------------------------------------------------------------------------------------------------------------------------------------------------------------------------------------------------------------------------------------------------------------------------------------------------------------------------------------------------------------------------------------------------------------------------------------------------------------------------------------------------------------------------------------------------------------------------------------------------------------------------------------------------------------------------------------------------------------------------------------------------------------------------|
| <ul> <li>2. table Number of section members' clients (January - November)</li> <li>3. table Breakdown of the securities accounts (January - November)</li> <li>4. table Transactions executed on the spot market via Internet in proportion of households' turnover (January - November)</li> <li>5. table Transactions executed on the derivatives market via Internet in proportion of households' turnover (January - November)</li> <li>6. table Transactions executed on the spot market via Internet (DMA and SA) in proportion of institutional investors' turnover (January - November)</li> <li>7. table Transactions executed on the derivatives market via Internet (DMA and SA) in proportion of institutional investors' turnover (January - November)</li> <li>8. table Shares monthly turnover breakdown by investor categories (January - November)</li> <li>9. table Derivatives monthly turnover breakdown by investor categories (January - November)</li> <li>10. table Spot market turnover breakdown by investor categories (January - November)</li> <li>11. table Spot market turnover breakdown by investor categories (January - November)</li> <li>12. table Shares turnover breakdown by investor categories (January - November)</li> <li>13. table Shares turnover breakdown by investor categories (January - November)</li> <li>14. table Bonds' turnover breakdown by investor categories (November)</li> </ul>                                                                                                                                                                                                                                                                                                                                                                                                                                                                                                                                                                                                                                                                                               |
| <ul> <li>3. table</li> <li>Breakdown of the securities accounts (January - November)</li> <li>4. table</li> <li>Transactions executed on the spot market via Internet in proportion of households'<br/>turnover (January - November)</li> <li>5. table</li> <li>Transactions executed on the derivatives market via Internet in proportion of<br/>households' turnover (January - November)</li> <li>6. table</li> <li>Transactions executed on the spot market via Internet (DMA and SA) in proportion of<br/>institutional investors' turnover (January - November)</li> <li>7. table</li> <li>Transactions executed on the derivatives market via Internet (DMA and SA) in<br/>proportion of institutional investors' turnover (January - November)</li> <li>8. table</li> <li>Shares monthly turnover breakdown by investor categories (January - November)</li> <li>10. table</li> <li>Spot market turnover breakdown by investor categories (January - November)</li> <li>Spot market turnover breakdown by investor categories (January - November)</li> <li>Shares turnover breakdown by investor categories (January - November)</li> <li>Shares turnover breakdown by investor categories (January - November)</li> <li>Shares turnover breakdown by investor categories (January - November)</li> <li>Shares turnover breakdown by investor categories (January - November)</li> <li>Shares turnover breakdown by investor categories (January - November)</li> <li>Shares turnover breakdown by investor categories (January - November)</li> <li>Shares turnover breakdown by investor categories (January - November)</li> <li>Shares turnover breakdown by investor categories (January - November)</li> <li>Shares turnover breakdown by investor categories (January - November)</li> <li>Shares turnover breakdown by investor categories (January - November)</li> <li>Shares turnover breakdown by investor categories (January - November)</li> <li>Shares turnover breakdown by investor categories (January - November)</li> </ul>                                                                                      |
| <ul> <li>4. table Transactions executed on the spot market via Internet in proportion of households' turnover (January - November)</li> <li>5. table Transactions executed on the derivatives market via Internet in proportion of households' turnover (January - November)</li> <li>6. table Transactions executed on the spot market via Internet (DMA and SA) in proportion of institutional investors' turnover (January - November)</li> <li>7. table Transactions executed on the derivatives market via Internet (DMA and SA) in proportion of institutional investors' turnover (January - November)</li> <li>8. table Shares monthly turnover breakdown by investor categories (January - November)</li> <li>9. table Derivatives monthly turnover breakdown by investor categories (January - November)</li> <li>10. table Spot market turnover breakdown by investor categories (January - November)</li> <li>11. table Spot market turnover breakdown by investor categories (January - November)</li> <li>12. table Shares turnover breakdown by investor categories (January - November)</li> <li>13. table Shares turnover breakdown by investor categories (January - November)</li> <li>14. table Bonds' turonver breakdown by investor categories (November)</li> </ul>                                                                                                                                                                                                                                                                                                                                                                                                                                                                                                                                                                                                                                                                                                                                                                                                                                                     |
| <ul> <li>turnover (January - November)</li> <li>5. table</li> <li>Transactions executed on the derivatives market via Internet in proportion of<br/>households' turnover (January - November)</li> <li>6. table</li> <li>Transactions executed on the spot market via Internet (DMA and SA) in proportion of<br/>institutional investors' turnover (January - November)</li> <li>7. table</li> <li>Transactions executed on the derivatives market via Internet (DMA and SA) in<br/>proportion of institutional investors' turnover (January - November)</li> <li>8. table</li> <li>Shares monthly turnover breakdown by investor categories (January - November)</li> <li>9. table</li> <li>Derivatives monthly turnover breakdown by investor categories (January - November)</li> <li>10. table</li> <li>Spot market turnover breakdown by investor categories (January - November)</li> <li>Shares turnover breakdown by investor categories (January - November)</li> <li>12. table</li> <li>Shares turnover breakdown by investor categories (January - November)</li> <li>Shares turnover breakdown by investor categories (January - November)</li> <li>Shares turnover breakdown by investor categories (January - November)</li> <li>13. table</li> <li>Bonds' turonver breakdown by investor categories (January - November)</li> <li>Hatable</li> </ul>                                                                                                                                                                                                                                                                                                                                                                                                                                                                                                                                                                                                                                                                                                                                                                            |
| <ul> <li>5. table Transactions executed on the derivatives market via Internet in proportion of households' turnover (January - November)</li> <li>6. table Transactions executed on the spot market via Internet (DMA and SA) in proportion of institutional investors' turnover (January - November)</li> <li>7. table Transactions executed on the derivatives market via Internet (DMA and SA) in proportion of institutional investors' turnover (January - November)</li> <li>8. table Shares monthly turnover breakdown by investor categories (January - November)</li> <li>9. table Derivatives monthly turnover breakdown by investor categories (January - November)</li> <li>10. table Spot market turnover breakdown by investor categories (January - November)</li> <li>12. table Shares turnover breakdown by investor categories (January - November)</li> <li>13. table Shares turnover breakdown by investor categories (January - November)</li> <li>14. table Bonds' turonver breakdown by investor categories (November)</li> </ul>                                                                                                                                                                                                                                                                                                                                                                                                                                                                                                                                                                                                                                                                                                                                                                                                                                                                                                                                                                                                                                                                                      |
| <ul> <li>households' turnover (January - November)</li> <li>Transactions executed on the spot market via Internet (DMA and SA) in proportion of<br/>institutional investors' turnover (January - November)</li> <li>table</li> <li>Transactions executed on the derivatives market via Internet (DMA and SA) in<br/>proportion of institutional investors' turnover (January - November)</li> <li>table</li> <li>Shares monthly turnover breakdown by investor categories (January - November)</li> <li>table</li> <li>Spot market turnover breakdown by investor categories (January - November)</li> <li>Spot market turnover breakdown by investor categories (January - November)</li> <li>table</li> <li>Spot market turnover breakdown by investor categories (January - November)</li> <li>table</li> <li>Shares turnover breakdown by investor categories (January - November)</li> <li>table</li> <li>Shares turnover breakdown by investor categories (January - November)</li> <li>table</li> <li>Shares turnover breakdown by investor categories (January - November)</li> <li>table</li> &lt;</ul> |
| <ul> <li>6. table Transactions executed on the spot market via Internet (DMA and SA) in proportion of institutional investors' turnover (January - November)</li> <li>7. table Transactions executed on the derivatives market via Internet (DMA and SA) in proportion of institutional investors' turnover (January - November)</li> <li>8. table Shares monthly turnover breakdown by investor categories (January - November)</li> <li>9. table Derivatives monthly turnover breakdown by investor categories (January - November)</li> <li>10. table Spot market turnover breakdown by investor categories (November)</li> <li>11. table Spot market turnover breakdown by investor categories (January - November)</li> <li>12. table Shares turnover breakdown by investor categories (November)</li> <li>13. table Shares turnover breakdown by investor categories (January - November)</li> <li>14. table Bonds' turonver breakdown by investor categories (November)</li> </ul>                                                                                                                                                                                                                                                                                                                                                                                                                                                                                                                                                                                                                                                                                                                                                                                                                                                                                                                                                                                                                                                                                                                                                      |
| <ul> <li>7. table Transactions executed on the derivatives market via Internet (DMA and SA) in proportion of institutional investors' turnover (January - November)</li> <li>8. table Shares monthly turnover breakdown by investor categories (January - November)</li> <li>9. table Derivatives monthly turnover breakdown by investor categories (January - November)</li> <li>10. table Spot market turnover breakdown by investor categories (November)</li> <li>11. table Spot market turnover breakdown by investor categories (January - November)</li> <li>12. table Shares turnover breakdown by investor categories (November)</li> <li>13. table Bonds' turonver breakdown by investor categories (November)</li> </ul>                                                                                                                                                                                                                                                                                                                                                                                                                                                                                                                                                                                                                                                                                                                                                                                                                                                                                                                                                                                                                                                                                                                                                                                                                                                                                                                                                                                                            |
| <ul> <li>proportion of institutional investors' turnover (January - November)</li> <li>8. table</li> <li>9. table</li> <li>10. table</li> <li>11. table</li> <li>12. table</li> <li>13. table</li> <li>14. table</li> <li>15. table</li> <li>16. table</li> <li>17. table</li> <li>18. table</li> <li>19. table</li> <li>19. table</li> <li>10. table</li> <li>10. table</li> <li>10. table</li> <li>11. table</li> <li>12. table</li> <li>13. table</li> <li>14. table</li> <li>15. table</li> <li>16. table</li> <li>17. table</li> <li>18. table</li> <li>19. table</li> <li>10. table</li> <li>10. table</li> <li>10. table</li> <li>10. table</li> <li>11. table</li> <li>12. table</li> <li>13. table</li> <li>14. table</li> <li>14. table</li> <li>15. table</li> <li>15. table</li> <li>16. table</li> <li>17. table</li> <li>18. table</li> <li>19. table</li> <li>19.</li></ul>        |
| <ul> <li>9. table Derivatives monthly turnover breakdown by investor categories (January - November)</li> <li>10. table Spot market turnover breakdown by investor categories (November)</li> <li>11. table Spot market turnover breakdown by investor categories (January - November)</li> <li>12. table Shares turnover breakdown by investor categories (November)</li> <li>13. table Shares turnover breakdown by investor categories (January - November)</li> <li>14. table Bonds' turonver breakdown by investor categories (November)</li> </ul>                                                                                                                                                                                                                                                                                                                                                                                                                                                                                                                                                                                                                                                                                                                                                                                                                                                                                                                                                                                                                                                                                                                                                                                                                                                                                                                                                                                                                                                                                                                                                                                       |
| <ul> <li>10. table Spot market turnover breakdown by investor categories (November)</li> <li>11. table Spot market turnover breakdown by investor categories (January - November)</li> <li>12. table Shares turnover breakdown by investor categories (November)</li> <li>13. table Shares turnover breakdown by investor categories (January - November)</li> <li>14. table Bonds' turonver breakdown by investor categories (November)</li> </ul>                                                                                                                                                                                                                                                                                                                                                                                                                                                                                                                                                                                                                                                                                                                                                                                                                                                                                                                                                                                                                                                                                                                                                                                                                                                                                                                                                                                                                                                                                                                                                                                                                                                                                            |
| <ul> <li>11. table Spot market turnover breakdown by investor categories (January - November)</li> <li>12. table Shares turnover breakdown by investor categories (November)</li> <li>13. table Shares turnover breakdown by investor categories (January - November)</li> <li>14. table Bonds' turonver breakdown by investor categories (November)</li> </ul>                                                                                                                                                                                                                                                                                                                                                                                                                                                                                                                                                                                                                                                                                                                                                                                                                                                                                                                                                                                                                                                                                                                                                                                                                                                                                                                                                                                                                                                                                                                                                                                                                                                                                                                                                                                |
| <ul> <li>12. table Shares turnover breakdown by investor categories (November)</li> <li>13. table Shares turnover breakdown by investor categories (January - November)</li> <li>14. table Bonds' turonver breakdown by investor categories (November)</li> </ul>                                                                                                                                                                                                                                                                                                                                                                                                                                                                                                                                                                                                                                                                                                                                                                                                                                                                                                                                                                                                                                                                                                                                                                                                                                                                                                                                                                                                                                                                                                                                                                                                                                                                                                                                                                                                                                                                              |
| <ul> <li>13. table Shares turnover breakdown by investor categories (January - November)</li> <li>14. table Bonds' turonver breakdown by investor categories (November)</li> </ul>                                                                                                                                                                                                                                                                                                                                                                                                                                                                                                                                                                                                                                                                                                                                                                                                                                                                                                                                                                                                                                                                                                                                                                                                                                                                                                                                                                                                                                                                                                                                                                                                                                                                                                                                                                                                                                                                                                                                                             |
| 14. table Bonds' turonver breakdown by investor categories (November)                                                                                                                                                                                                                                                                                                                                                                                                                                                                                                                                                                                                                                                                                                                                                                                                                                                                                                                                                                                                                                                                                                                                                                                                                                                                                                                                                                                                                                                                                                                                                                                                                                                                                                                                                                                                                                                                                                                                                                                                                                                                          |
| <b>, , , , , , , , , ,</b>                                                                                                                                                                                                                                                                                                                                                                                                                                                                                                                                                                                                                                                                                                                                                                                                                                                                                                                                                                                                                                                                                                                                                                                                                                                                                                                                                                                                                                                                                                                                                                                                                                                                                                                                                                                                                                                                                                                                                                                                                                                                                                                     |
|                                                                                                                                                                                                                                                                                                                                                                                                                                                                                                                                                                                                                                                                                                                                                                                                                                                                                                                                                                                                                                                                                                                                                                                                                                                                                                                                                                                                                                                                                                                                                                                                                                                                                                                                                                                                                                                                                                                                                                                                                                                                                                                                                |
| 15. table Bonds' turonver breakdown by investor categories (January - November)                                                                                                                                                                                                                                                                                                                                                                                                                                                                                                                                                                                                                                                                                                                                                                                                                                                                                                                                                                                                                                                                                                                                                                                                                                                                                                                                                                                                                                                                                                                                                                                                                                                                                                                                                                                                                                                                                                                                                                                                                                                                |
| 16. table Certificate's turnover breakdown by investor categories (November)                                                                                                                                                                                                                                                                                                                                                                                                                                                                                                                                                                                                                                                                                                                                                                                                                                                                                                                                                                                                                                                                                                                                                                                                                                                                                                                                                                                                                                                                                                                                                                                                                                                                                                                                                                                                                                                                                                                                                                                                                                                                   |
| 17. table Certificate's turnover breakdown by investor categories (January - November)                                                                                                                                                                                                                                                                                                                                                                                                                                                                                                                                                                                                                                                                                                                                                                                                                                                                                                                                                                                                                                                                                                                                                                                                                                                                                                                                                                                                                                                                                                                                                                                                                                                                                                                                                                                                                                                                                                                                                                                                                                                         |
| 18. table BETa Market turnover breakdown by investor categories (November)                                                                                                                                                                                                                                                                                                                                                                                                                                                                                                                                                                                                                                                                                                                                                                                                                                                                                                                                                                                                                                                                                                                                                                                                                                                                                                                                                                                                                                                                                                                                                                                                                                                                                                                                                                                                                                                                                                                                                                                                                                                                     |
| 19. table BETa Market turnover breakdown by investor categories (January - November)                                                                                                                                                                                                                                                                                                                                                                                                                                                                                                                                                                                                                                                                                                                                                                                                                                                                                                                                                                                                                                                                                                                                                                                                                                                                                                                                                                                                                                                                                                                                                                                                                                                                                                                                                                                                                                                                                                                                                                                                                                                           |
| 20. table Derivatives turnover breakdown by investor categories (November)                                                                                                                                                                                                                                                                                                                                                                                                                                                                                                                                                                                                                                                                                                                                                                                                                                                                                                                                                                                                                                                                                                                                                                                                                                                                                                                                                                                                                                                                                                                                                                                                                                                                                                                                                                                                                                                                                                                                                                                                                                                                     |
| 21. table Derivatives turnover breakdown by investor categories (January - November)                                                                                                                                                                                                                                                                                                                                                                                                                                                                                                                                                                                                                                                                                                                                                                                                                                                                                                                                                                                                                                                                                                                                                                                                                                                                                                                                                                                                                                                                                                                                                                                                                                                                                                                                                                                                                                                                                                                                                                                                                                                           |
| 22. table Single equity based futures contract turnover breakdown by investor categories<br>(November)                                                                                                                                                                                                                                                                                                                                                                                                                                                                                                                                                                                                                                                                                                                                                                                                                                                                                                                                                                                                                                                                                                                                                                                                                                                                                                                                                                                                                                                                                                                                                                                                                                                                                                                                                                                                                                                                                                                                                                                                                                         |
| 23. table Single equity based futures contract turnover breakdown by investor categories (January - November)                                                                                                                                                                                                                                                                                                                                                                                                                                                                                                                                                                                                                                                                                                                                                                                                                                                                                                                                                                                                                                                                                                                                                                                                                                                                                                                                                                                                                                                                                                                                                                                                                                                                                                                                                                                                                                                                                                                                                                                                                                  |
| 24. table Currencies futures contract turnover breakdown by investor categories (November)                                                                                                                                                                                                                                                                                                                                                                                                                                                                                                                                                                                                                                                                                                                                                                                                                                                                                                                                                                                                                                                                                                                                                                                                                                                                                                                                                                                                                                                                                                                                                                                                                                                                                                                                                                                                                                                                                                                                                                                                                                                     |
| 25. table Currencies futures contract turnover breakdown by investor categories                                                                                                                                                                                                                                                                                                                                                                                                                                                                                                                                                                                                                                                                                                                                                                                                                                                                                                                                                                                                                                                                                                                                                                                                                                                                                                                                                                                                                                                                                                                                                                                                                                                                                                                                                                                                                                                                                                                                                                                                                                                                |
| (January - November)                                                                                                                                                                                                                                                                                                                                                                                                                                                                                                                                                                                                                                                                                                                                                                                                                                                                                                                                                                                                                                                                                                                                                                                                                                                                                                                                                                                                                                                                                                                                                                                                                                                                                                                                                                                                                                                                                                                                                                                                                                                                                                                           |
| 26. table Indices futures contract turnover breakdown by investor categories (November)                                                                                                                                                                                                                                                                                                                                                                                                                                                                                                                                                                                                                                                                                                                                                                                                                                                                                                                                                                                                                                                                                                                                                                                                                                                                                                                                                                                                                                                                                                                                                                                                                                                                                                                                                                                                                                                                                                                                                                                                                                                        |
| 27. table Indices futures contract turnover breakdown by investor categories                                                                                                                                                                                                                                                                                                                                                                                                                                                                                                                                                                                                                                                                                                                                                                                                                                                                                                                                                                                                                                                                                                                                                                                                                                                                                                                                                                                                                                                                                                                                                                                                                                                                                                                                                                                                                                                                                                                                                                                                                                                                   |
| (January - November)                                                                                                                                                                                                                                                                                                                                                                                                                                                                                                                                                                                                                                                                                                                                                                                                                                                                                                                                                                                                                                                                                                                                                                                                                                                                                                                                                                                                                                                                                                                                                                                                                                                                                                                                                                                                                                                                                                                                                                                                                                                                                                                           |
| 28. table Commodities contracts turnover breakdown by investor categories (November)                                                                                                                                                                                                                                                                                                                                                                                                                                                                                                                                                                                                                                                                                                                                                                                                                                                                                                                                                                                                                                                                                                                                                                                                                                                                                                                                                                                                                                                                                                                                                                                                                                                                                                                                                                                                                                                                                                                                                                                                                                                           |
| 29. table Commodities contracts turnover breakdown by investor categories                                                                                                                                                                                                                                                                                                                                                                                                                                                                                                                                                                                                                                                                                                                                                                                                                                                                                                                                                                                                                                                                                                                                                                                                                                                                                                                                                                                                                                                                                                                                                                                                                                                                                                                                                                                                                                                                                                                                                                                                                                                                      |
| (January - November)                                                                                                                                                                                                                                                                                                                                                                                                                                                                                                                                                                                                                                                                                                                                                                                                                                                                                                                                                                                                                                                                                                                                                                                                                                                                                                                                                                                                                                                                                                                                                                                                                                                                                                                                                                                                                                                                                                                                                                                                                                                                                                                           |