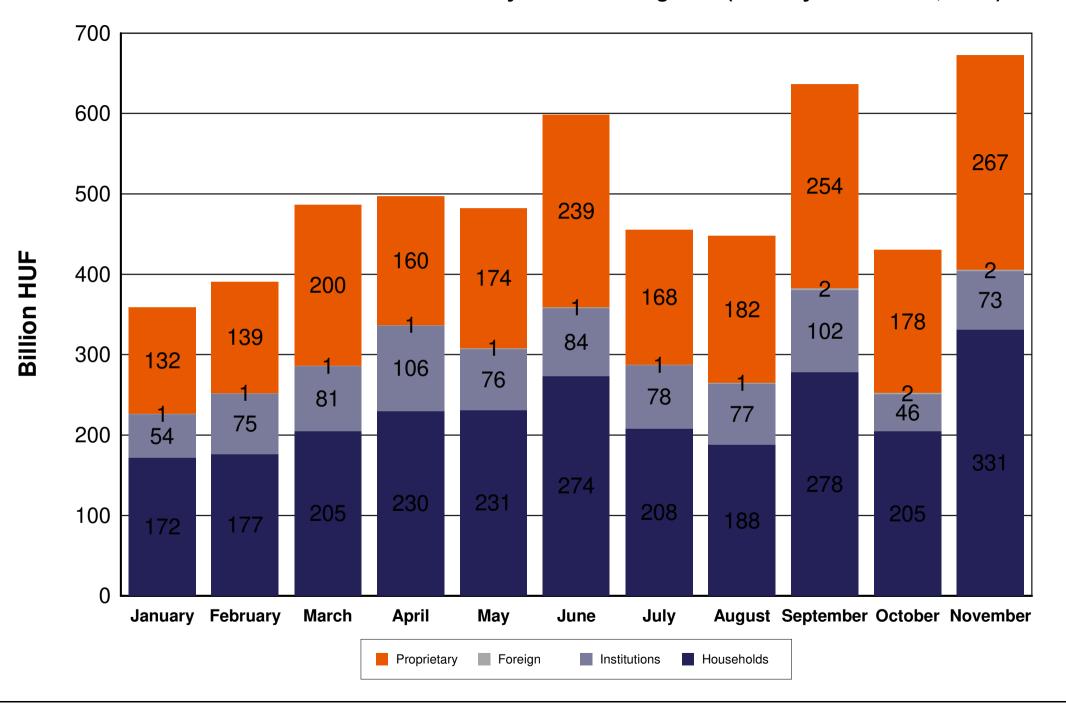

## 9. table: Breakdown of derivatives turnover by investor categories (January - November, 2021)

13. table: Shares turnover breakdown by investor categories (January - November, 2021)