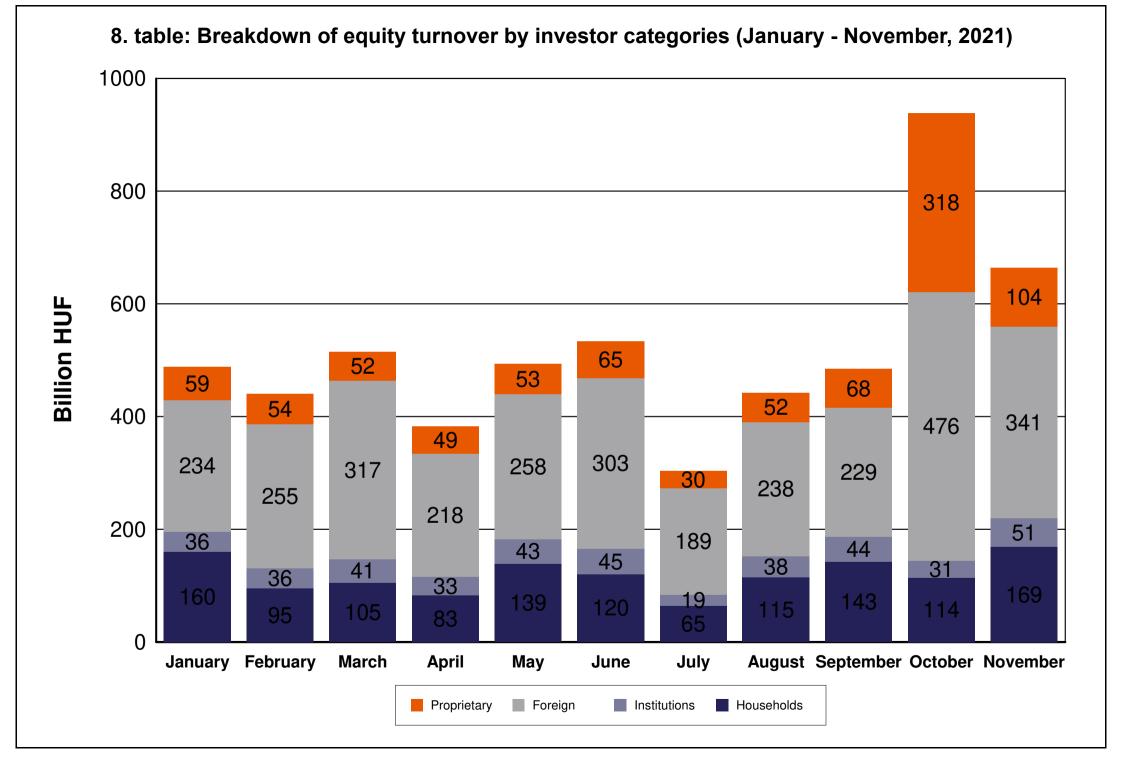

## 9. table: Breakdown of derivatives turnover by investor categories (January - November, 2021)

13. table: Shares turnover breakdown by investor categories (January - November, 2021)