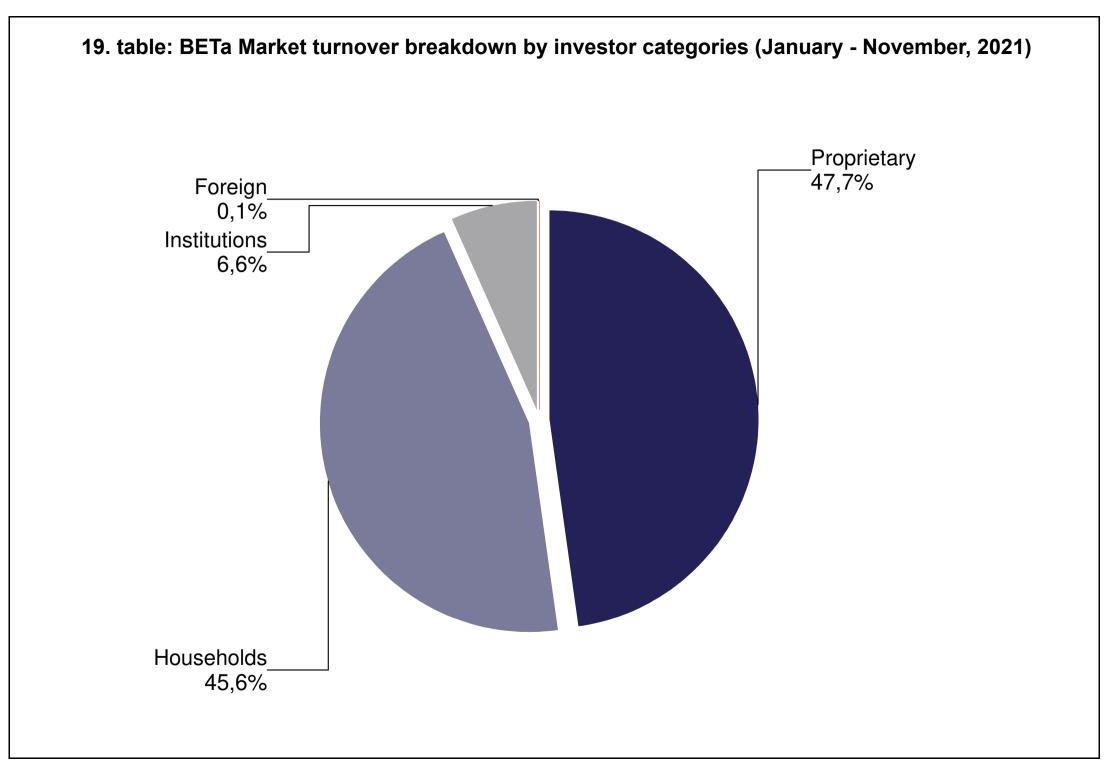

| TABLE         1. table       Number of securities accounts         2. table       Number of section members' clients (January - November)         3. table       Breakdown of the securities accounts (January - November)         4. table       Transactions executed on the spot market via Internet in proportion of households' turnover (January - November)         5. table       Transactions executed on the derivatives market via Internet in proportion of households' turnover (January - November)         6. table       Transactions executed on the spot market via Internet (DMA and SA) in proportion of institutional investors' turnover (January - November)         7. table       Transactions executed on the derivatives market via Internet (DMA and SA) in proportion of institutional investors' turnover (January - November)         8. table       Shares monthly turnover breakdown by investor categories (January - November)         9. table       Derivatives monthly turnover breakdown by investor categories (January - November)         10. table       Spot market turnover breakdown by investor categories (January - November)         11. table       Spot market turnover breakdown by investor categories (January - November)         12. table       Shares turnover breakdown by investor categories (January - November)         13. table       Shares turnover breakdown by investor categories (January - November)         13. table       Shares turnover breakdown by investor categories (January - November)                                                                                                                                                                                                                                                                                                                                                                                                                                                                                                                                                                    |
|------------------------------------------------------------------------------------------------------------------------------------------------------------------------------------------------------------------------------------------------------------------------------------------------------------------------------------------------------------------------------------------------------------------------------------------------------------------------------------------------------------------------------------------------------------------------------------------------------------------------------------------------------------------------------------------------------------------------------------------------------------------------------------------------------------------------------------------------------------------------------------------------------------------------------------------------------------------------------------------------------------------------------------------------------------------------------------------------------------------------------------------------------------------------------------------------------------------------------------------------------------------------------------------------------------------------------------------------------------------------------------------------------------------------------------------------------------------------------------------------------------------------------------------------------------------------------------------------------------------------------------------------------------------------------------------------------------------------------------------------------------------------------------------------------------------------------------------------------------------------------------------------------------------------------------------------------------------------------------------------------------------------------------------------------------------------------------------------------------------------------------------------|
| <ul> <li>2. table Number of section members' clients (January - November)</li> <li>3. table Breakdown of the securities accounts (January - November)</li> <li>4. table Transactions executed on the spot market via Internet in proportion of households' turnover (January - November)</li> <li>5. table Transactions executed on the derivatives market via Internet in proportion of households' turnover (January - November)</li> <li>6. table Transactions executed on the spot market via Internet (DMA and SA) in proportion of institutional investors' turnover (January - November)</li> <li>7. table Transactions executed on the derivatives market via Internet (DMA and SA) in proportion of institutional investors' turnover (January - November)</li> <li>8. table Shares monthly turnover breakdown by investor categories (January - November)</li> <li>9. table Derivatives monthly turnover breakdown by investor categories (January - November)</li> <li>10. table Spot market turnover breakdown by investor categories (January - November)</li> <li>11. table Spot market turnover breakdown by investor categories (January - November)</li> <li>12. table Shares turnover breakdown by investor categories (January - November)</li> <li>13. table Shares turnover breakdown by investor categories (January - November)</li> <li>14. table Bonds' turnover breakdown by investor categories (November)</li> </ul>                                                                                                                                                                                                                                                                                                                                                                                                                                                                                                                                                                                                                                                                                               |
| <ul> <li>3. table</li> <li>Breakdown of the securities accounts (January - November)</li> <li>4. table</li> <li>Transactions executed on the spot market via Internet in proportion of households'<br/>turnover (January - November)</li> <li>5. table</li> <li>Transactions executed on the derivatives market via Internet in proportion of<br/>households' turnover (January - November)</li> <li>6. table</li> <li>Transactions executed on the spot market via Internet (DMA and SA) in proportion of<br/>institutional investors' turnover (January - November)</li> <li>7. table</li> <li>Transactions executed on the derivatives market via Internet (DMA and SA) in<br/>proportion of institutional investors' turnover (January - November)</li> <li>8. table</li> <li>Shares monthly turnover breakdown by investor categories (January - November)</li> <li>10. table</li> <li>Spot market turnover breakdown by investor categories (January - November)</li> <li>Spot market turnover breakdown by investor categories (January - November)</li> <li>Shares turnover breakdown by investor categories (January - November)</li> <li>Shares turnover breakdown by investor categories (January - November)</li> <li>Shares turnover breakdown by investor categories (January - November)</li> <li>Shares turnover breakdown by investor categories (January - November)</li> <li>Shares turnover breakdown by investor categories (January - November)</li> <li>Shares turnover breakdown by investor categories (January - November)</li> <li>Shares turnover breakdown by investor categories (January - November)</li> <li>Shares turnover breakdown by investor categories (January - November)</li> <li>Shares turnover breakdown by investor categories (January - November)</li> <li>Shares turnover breakdown by investor categories (January - November)</li> <li>Shares turnover breakdown by investor categories (January - November)</li> <li>Shares turnover breakdown by investor categories (January - November)</li> </ul>                                                                                      |
| <ul> <li>4. table Transactions executed on the spot market via Internet in proportion of households' turnover (January - November)</li> <li>5. table Transactions executed on the derivatives market via Internet in proportion of households' turnover (January - November)</li> <li>6. table Transactions executed on the spot market via Internet (DMA and SA) in proportion of institutional investors' turnover (January - November)</li> <li>7. table Transactions executed on the derivatives market via Internet (DMA and SA) in proportion of institutional investors' turnover (January - November)</li> <li>8. table Shares monthly turnover breakdown by investor categories (January - November)</li> <li>9. table Derivatives monthly turnover breakdown by investor categories (January - November)</li> <li>10. table Spot market turnover breakdown by investor categories (January - November)</li> <li>11. table Spot market turnover breakdown by investor categories (January - November)</li> <li>12. table Shares turnover breakdown by investor categories (January - November)</li> <li>13. table Shares turnover breakdown by investor categories (January - November)</li> <li>14. table Bonds' turonver breakdown by investor categories (November)</li> </ul>                                                                                                                                                                                                                                                                                                                                                                                                                                                                                                                                                                                                                                                                                                                                                                                                                                                     |
| <ul> <li>turnover (January - November)</li> <li>5. table</li> <li>Transactions executed on the derivatives market via Internet in proportion of<br/>households' turnover (January - November)</li> <li>6. table</li> <li>Transactions executed on the spot market via Internet (DMA and SA) in proportion of<br/>institutional investors' turnover (January - November)</li> <li>7. table</li> <li>Transactions executed on the derivatives market via Internet (DMA and SA) in<br/>proportion of institutional investors' turnover (January - November)</li> <li>8. table</li> <li>Shares monthly turnover breakdown by investor categories (January - November)</li> <li>9. table</li> <li>Derivatives monthly turnover breakdown by investor categories (January - November)</li> <li>10. table</li> <li>Spot market turnover breakdown by investor categories (January - November)</li> <li>Shares turnover breakdown by investor categories (January - November)</li> <li>12. table</li> <li>Shares turnover breakdown by investor categories (January - November)</li> <li>Shares turnover breakdown by investor categories (January - November)</li> <li>Shares turnover breakdown by investor categories (January - November)</li> <li>13. table</li> <li>Bonds' turonver breakdown by investor categories (January - November)</li> <li>Hatable</li> </ul>                                                                                                                                                                                                                                                                                                                                                                                                                                                                                                                                                                                                                                                                                                                                                                            |
| <ul> <li>5. table Transactions executed on the derivatives market via Internet in proportion of households' turnover (January - November)</li> <li>6. table Transactions executed on the spot market via Internet (DMA and SA) in proportion of institutional investors' turnover (January - November)</li> <li>7. table Transactions executed on the derivatives market via Internet (DMA and SA) in proportion of institutional investors' turnover (January - November)</li> <li>8. table Shares monthly turnover breakdown by investor categories (January - November)</li> <li>9. table Derivatives monthly turnover breakdown by investor categories (January - November)</li> <li>10. table Spot market turnover breakdown by investor categories (January - November)</li> <li>12. table Shares turnover breakdown by investor categories (January - November)</li> <li>13. table Shares turnover breakdown by investor categories (January - November)</li> <li>14. table Bonds' turonver breakdown by investor categories (November)</li> </ul>                                                                                                                                                                                                                                                                                                                                                                                                                                                                                                                                                                                                                                                                                                                                                                                                                                                                                                                                                                                                                                                                                      |
| <ul> <li>households' turnover (January - November)</li> <li>Transactions executed on the spot market via Internet (DMA and SA) in proportion of<br/>institutional investors' turnover (January - November)</li> <li>table</li> <li>Transactions executed on the derivatives market via Internet (DMA and SA) in<br/>proportion of institutional investors' turnover (January - November)</li> <li>table</li> <li>Shares monthly turnover breakdown by investor categories (January - November)</li> <li>table</li> <li>Spot market turnover breakdown by investor categories (January - November)</li> <li>Spot market turnover breakdown by investor categories (January - November)</li> <li>table</li> <li>Spot market turnover breakdown by investor categories (January - November)</li> <li>table</li> <li>Shares turnover breakdown by investor categories (January - November)</li> <li>table</li> <li>Shares turnover breakdown by investor categories (January - November)</li> <li>table</li> <li>Shares turnover breakdown by investor categories (January - November)</li> <li>table</li> &lt;</ul> |
| <ul> <li>6. table Transactions executed on the spot market via Internet (DMA and SA) in proportion of institutional investors' turnover (January - November)</li> <li>7. table Transactions executed on the derivatives market via Internet (DMA and SA) in proportion of institutional investors' turnover (January - November)</li> <li>8. table Shares monthly turnover breakdown by investor categories (January - November)</li> <li>9. table Derivatives monthly turnover breakdown by investor categories (January - November)</li> <li>10. table Spot market turnover breakdown by investor categories (November)</li> <li>11. table Spot market turnover breakdown by investor categories (January - November)</li> <li>12. table Shares turnover breakdown by investor categories (November)</li> <li>13. table Shares turnover breakdown by investor categories (January - November)</li> <li>14. table Bonds' turonver breakdown by investor categories (November)</li> </ul>                                                                                                                                                                                                                                                                                                                                                                                                                                                                                                                                                                                                                                                                                                                                                                                                                                                                                                                                                                                                                                                                                                                                                      |
| <ul> <li>7. table Transactions executed on the derivatives market via Internet (DMA and SA) in proportion of institutional investors' turnover (January - November)</li> <li>8. table Shares monthly turnover breakdown by investor categories (January - November)</li> <li>9. table Derivatives monthly turnover breakdown by investor categories (January - November)</li> <li>10. table Spot market turnover breakdown by investor categories (November)</li> <li>11. table Spot market turnover breakdown by investor categories (January - November)</li> <li>12. table Shares turnover breakdown by investor categories (November)</li> <li>13. table Bonds' turonver breakdown by investor categories (November)</li> </ul>                                                                                                                                                                                                                                                                                                                                                                                                                                                                                                                                                                                                                                                                                                                                                                                                                                                                                                                                                                                                                                                                                                                                                                                                                                                                                                                                                                                                            |
| <ul> <li>proportion of institutional investors' turnover (January - November)</li> <li>8. table</li> <li>9. table</li> <li>10. table</li> <li>11. table</li> <li>12. table</li> <li>13. table</li> <li>14. table</li> <li>15. table</li> <li>16. table</li> <li>17. table</li> <li>18. table</li> <li>19. table</li> <li>19. table</li> <li>10. table</li> <li>10. table</li> <li>10. table</li> <li>11. table</li> <li>12. table</li> <li>13. table</li> <li>14. table</li> <li>15. table</li> <li>16. table</li> <li>17. table</li> <li>18. table</li> <li>19. table</li> <li>10. table</li> <li>10. table</li> <li>10. table</li> <li>10. table</li> <li>11. table</li> <li>12. table</li> <li>13. table</li> <li>14. table</li> <li>14. table</li> <li>15. table</li> <li>15. table</li> <li>16. table</li> <li>17. table</li> <li>18. table</li> <li>19. table</li> <li>19.</li></ul>        |
| <ul> <li>9. table Derivatives monthly turnover breakdown by investor categories (January - November)</li> <li>10. table Spot market turnover breakdown by investor categories (November)</li> <li>11. table Spot market turnover breakdown by investor categories (January - November)</li> <li>12. table Shares turnover breakdown by investor categories (November)</li> <li>13. table Shares turnover breakdown by investor categories (January - November)</li> <li>14. table Bonds' turonver breakdown by investor categories (November)</li> </ul>                                                                                                                                                                                                                                                                                                                                                                                                                                                                                                                                                                                                                                                                                                                                                                                                                                                                                                                                                                                                                                                                                                                                                                                                                                                                                                                                                                                                                                                                                                                                                                                       |
| <ul> <li>10. table Spot market turnover breakdown by investor categories (November)</li> <li>11. table Spot market turnover breakdown by investor categories (January - November)</li> <li>12. table Shares turnover breakdown by investor categories (November)</li> <li>13. table Shares turnover breakdown by investor categories (January - November)</li> <li>14. table Bonds' turonver breakdown by investor categories (November)</li> </ul>                                                                                                                                                                                                                                                                                                                                                                                                                                                                                                                                                                                                                                                                                                                                                                                                                                                                                                                                                                                                                                                                                                                                                                                                                                                                                                                                                                                                                                                                                                                                                                                                                                                                                            |
| <ul> <li>11. table Spot market turnover breakdown by investor categories (January - November)</li> <li>12. table Shares turnover breakdown by investor categories (November)</li> <li>13. table Shares turnover breakdown by investor categories (January - November)</li> <li>14. table Bonds' turonver breakdown by investor categories (November)</li> </ul>                                                                                                                                                                                                                                                                                                                                                                                                                                                                                                                                                                                                                                                                                                                                                                                                                                                                                                                                                                                                                                                                                                                                                                                                                                                                                                                                                                                                                                                                                                                                                                                                                                                                                                                                                                                |
| <ul> <li>12. table Shares turnover breakdown by investor categories (November)</li> <li>13. table Shares turnover breakdown by investor categories (January - November)</li> <li>14. table Bonds' turonver breakdown by investor categories (November)</li> </ul>                                                                                                                                                                                                                                                                                                                                                                                                                                                                                                                                                                                                                                                                                                                                                                                                                                                                                                                                                                                                                                                                                                                                                                                                                                                                                                                                                                                                                                                                                                                                                                                                                                                                                                                                                                                                                                                                              |
| <ul> <li>13. table Shares turnover breakdown by investor categories (January - November)</li> <li>14. table Bonds' turonver breakdown by investor categories (November)</li> </ul>                                                                                                                                                                                                                                                                                                                                                                                                                                                                                                                                                                                                                                                                                                                                                                                                                                                                                                                                                                                                                                                                                                                                                                                                                                                                                                                                                                                                                                                                                                                                                                                                                                                                                                                                                                                                                                                                                                                                                             |
| 14. table Bonds' turonver breakdown by investor categories (November)                                                                                                                                                                                                                                                                                                                                                                                                                                                                                                                                                                                                                                                                                                                                                                                                                                                                                                                                                                                                                                                                                                                                                                                                                                                                                                                                                                                                                                                                                                                                                                                                                                                                                                                                                                                                                                                                                                                                                                                                                                                                          |
| <b>, , , , , , , , , ,</b>                                                                                                                                                                                                                                                                                                                                                                                                                                                                                                                                                                                                                                                                                                                                                                                                                                                                                                                                                                                                                                                                                                                                                                                                                                                                                                                                                                                                                                                                                                                                                                                                                                                                                                                                                                                                                                                                                                                                                                                                                                                                                                                     |
|                                                                                                                                                                                                                                                                                                                                                                                                                                                                                                                                                                                                                                                                                                                                                                                                                                                                                                                                                                                                                                                                                                                                                                                                                                                                                                                                                                                                                                                                                                                                                                                                                                                                                                                                                                                                                                                                                                                                                                                                                                                                                                                                                |
| 15. table Bonds' turonver breakdown by investor categories (January - November)                                                                                                                                                                                                                                                                                                                                                                                                                                                                                                                                                                                                                                                                                                                                                                                                                                                                                                                                                                                                                                                                                                                                                                                                                                                                                                                                                                                                                                                                                                                                                                                                                                                                                                                                                                                                                                                                                                                                                                                                                                                                |
| 16. table Certificate's turnover breakdown by investor categories (November)                                                                                                                                                                                                                                                                                                                                                                                                                                                                                                                                                                                                                                                                                                                                                                                                                                                                                                                                                                                                                                                                                                                                                                                                                                                                                                                                                                                                                                                                                                                                                                                                                                                                                                                                                                                                                                                                                                                                                                                                                                                                   |
| 17. table Certificate's turnover breakdown by investor categories (January - November)                                                                                                                                                                                                                                                                                                                                                                                                                                                                                                                                                                                                                                                                                                                                                                                                                                                                                                                                                                                                                                                                                                                                                                                                                                                                                                                                                                                                                                                                                                                                                                                                                                                                                                                                                                                                                                                                                                                                                                                                                                                         |
| 18. table BETa Market turnover breakdown by investor categories (November)                                                                                                                                                                                                                                                                                                                                                                                                                                                                                                                                                                                                                                                                                                                                                                                                                                                                                                                                                                                                                                                                                                                                                                                                                                                                                                                                                                                                                                                                                                                                                                                                                                                                                                                                                                                                                                                                                                                                                                                                                                                                     |
| 19. table BETa Market turnover breakdown by investor categories (January - November)                                                                                                                                                                                                                                                                                                                                                                                                                                                                                                                                                                                                                                                                                                                                                                                                                                                                                                                                                                                                                                                                                                                                                                                                                                                                                                                                                                                                                                                                                                                                                                                                                                                                                                                                                                                                                                                                                                                                                                                                                                                           |
| 20. table Derivatives turnover breakdown by investor categories (November)                                                                                                                                                                                                                                                                                                                                                                                                                                                                                                                                                                                                                                                                                                                                                                                                                                                                                                                                                                                                                                                                                                                                                                                                                                                                                                                                                                                                                                                                                                                                                                                                                                                                                                                                                                                                                                                                                                                                                                                                                                                                     |
| 21. table Derivatives turnover breakdown by investor categories (January - November)                                                                                                                                                                                                                                                                                                                                                                                                                                                                                                                                                                                                                                                                                                                                                                                                                                                                                                                                                                                                                                                                                                                                                                                                                                                                                                                                                                                                                                                                                                                                                                                                                                                                                                                                                                                                                                                                                                                                                                                                                                                           |
| 22. table Single equity based futures contract turnover breakdown by investor categories<br>(November)                                                                                                                                                                                                                                                                                                                                                                                                                                                                                                                                                                                                                                                                                                                                                                                                                                                                                                                                                                                                                                                                                                                                                                                                                                                                                                                                                                                                                                                                                                                                                                                                                                                                                                                                                                                                                                                                                                                                                                                                                                         |
| 23. table Single equity based futures contract turnover breakdown by investor categories (January - November)                                                                                                                                                                                                                                                                                                                                                                                                                                                                                                                                                                                                                                                                                                                                                                                                                                                                                                                                                                                                                                                                                                                                                                                                                                                                                                                                                                                                                                                                                                                                                                                                                                                                                                                                                                                                                                                                                                                                                                                                                                  |
| 24. table Currencies futures contract turnover breakdown by investor categories (November)                                                                                                                                                                                                                                                                                                                                                                                                                                                                                                                                                                                                                                                                                                                                                                                                                                                                                                                                                                                                                                                                                                                                                                                                                                                                                                                                                                                                                                                                                                                                                                                                                                                                                                                                                                                                                                                                                                                                                                                                                                                     |
| 25. table Currencies futures contract turnover breakdown by investor categories                                                                                                                                                                                                                                                                                                                                                                                                                                                                                                                                                                                                                                                                                                                                                                                                                                                                                                                                                                                                                                                                                                                                                                                                                                                                                                                                                                                                                                                                                                                                                                                                                                                                                                                                                                                                                                                                                                                                                                                                                                                                |
| (January - November)                                                                                                                                                                                                                                                                                                                                                                                                                                                                                                                                                                                                                                                                                                                                                                                                                                                                                                                                                                                                                                                                                                                                                                                                                                                                                                                                                                                                                                                                                                                                                                                                                                                                                                                                                                                                                                                                                                                                                                                                                                                                                                                           |
| 26. table Indices futures contract turnover breakdown by investor categories (November)                                                                                                                                                                                                                                                                                                                                                                                                                                                                                                                                                                                                                                                                                                                                                                                                                                                                                                                                                                                                                                                                                                                                                                                                                                                                                                                                                                                                                                                                                                                                                                                                                                                                                                                                                                                                                                                                                                                                                                                                                                                        |
| 27. table Indices futures contract turnover breakdown by investor categories                                                                                                                                                                                                                                                                                                                                                                                                                                                                                                                                                                                                                                                                                                                                                                                                                                                                                                                                                                                                                                                                                                                                                                                                                                                                                                                                                                                                                                                                                                                                                                                                                                                                                                                                                                                                                                                                                                                                                                                                                                                                   |
| (January - November)                                                                                                                                                                                                                                                                                                                                                                                                                                                                                                                                                                                                                                                                                                                                                                                                                                                                                                                                                                                                                                                                                                                                                                                                                                                                                                                                                                                                                                                                                                                                                                                                                                                                                                                                                                                                                                                                                                                                                                                                                                                                                                                           |
| 28. table Commodities contracts turnover breakdown by investor categories (November)                                                                                                                                                                                                                                                                                                                                                                                                                                                                                                                                                                                                                                                                                                                                                                                                                                                                                                                                                                                                                                                                                                                                                                                                                                                                                                                                                                                                                                                                                                                                                                                                                                                                                                                                                                                                                                                                                                                                                                                                                                                           |
| 29. table Commodities contracts turnover breakdown by investor categories                                                                                                                                                                                                                                                                                                                                                                                                                                                                                                                                                                                                                                                                                                                                                                                                                                                                                                                                                                                                                                                                                                                                                                                                                                                                                                                                                                                                                                                                                                                                                                                                                                                                                                                                                                                                                                                                                                                                                                                                                                                                      |
| (January - November)                                                                                                                                                                                                                                                                                                                                                                                                                                                                                                                                                                                                                                                                                                                                                                                                                                                                                                                                                                                                                                                                                                                                                                                                                                                                                                                                                                                                                                                                                                                                                                                                                                                                                                                                                                                                                                                                                                                                                                                                                                                                                                                           |