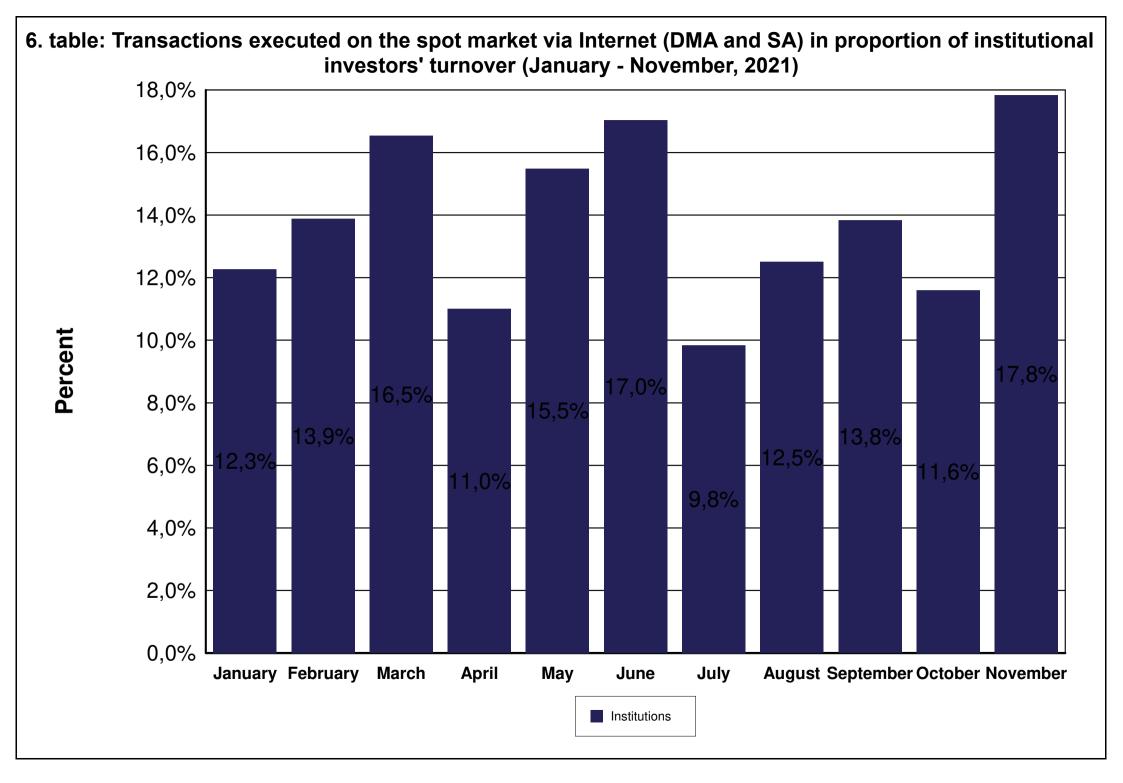

| TABLE         1. table       Number of securities accounts         2. table       Number of section members' clients (January - November)         3. table       Breakdown of the securities accounts (January - November)         4. table       Transactions executed on the spot market via Internet in proportion of households' turnover (January - November)         5. table       Transactions executed on the derivatives market via Internet in proportion of households' turnover (January - November)         6. table       Transactions executed on the spot market via Internet (DMA and SA) in proportion of institutional investors' turnover (January - November)         7. table       Transactions executed on the derivatives market via Internet (DMA and SA) in proportion of institutional investors' turnover (January - November)         8. table       Shares monthly turnover breakdown by investor categories (January - November)         9. table       Derivatives monthly turnover breakdown by investor categories (January - November)         10. table       Spot market turnover breakdown by investor categories (January - November)         11. table       Spot market turnover breakdown by investor categories (January - November)         12. table       Shares turnover breakdown by investor categories (January - November)         13. table       Shares turnover breakdown by investor categories (January - November)         13. table       Shares turnover breakdown by investor categories (January - November)                                                                                                                                                                                                                                                                                                                                                                                                                                                                                                                                                                    |
|------------------------------------------------------------------------------------------------------------------------------------------------------------------------------------------------------------------------------------------------------------------------------------------------------------------------------------------------------------------------------------------------------------------------------------------------------------------------------------------------------------------------------------------------------------------------------------------------------------------------------------------------------------------------------------------------------------------------------------------------------------------------------------------------------------------------------------------------------------------------------------------------------------------------------------------------------------------------------------------------------------------------------------------------------------------------------------------------------------------------------------------------------------------------------------------------------------------------------------------------------------------------------------------------------------------------------------------------------------------------------------------------------------------------------------------------------------------------------------------------------------------------------------------------------------------------------------------------------------------------------------------------------------------------------------------------------------------------------------------------------------------------------------------------------------------------------------------------------------------------------------------------------------------------------------------------------------------------------------------------------------------------------------------------------------------------------------------------------------------------------------------------|
| <ul> <li>2. table Number of section members' clients (January - November)</li> <li>3. table Breakdown of the securities accounts (January - November)</li> <li>4. table Transactions executed on the spot market via Internet in proportion of households' turnover (January - November)</li> <li>5. table Transactions executed on the derivatives market via Internet in proportion of households' turnover (January - November)</li> <li>6. table Transactions executed on the spot market via Internet (DMA and SA) in proportion of institutional investors' turnover (January - November)</li> <li>7. table Transactions executed on the derivatives market via Internet (DMA and SA) in proportion of institutional investors' turnover (January - November)</li> <li>8. table Shares monthly turnover breakdown by investor categories (January - November)</li> <li>9. table Derivatives monthly turnover breakdown by investor categories (January - November)</li> <li>10. table Spot market turnover breakdown by investor categories (January - November)</li> <li>11. table Spot market turnover breakdown by investor categories (January - November)</li> <li>12. table Shares turnover breakdown by investor categories (January - November)</li> <li>13. table Shares turnover breakdown by investor categories (January - November)</li> <li>14. table Bonds' turnover breakdown by investor categories (November)</li> </ul>                                                                                                                                                                                                                                                                                                                                                                                                                                                                                                                                                                                                                                                                                               |
| <ul> <li>3. table</li> <li>Breakdown of the securities accounts (January - November)</li> <li>4. table</li> <li>Transactions executed on the spot market via Internet in proportion of households'<br/>turnover (January - November)</li> <li>5. table</li> <li>Transactions executed on the derivatives market via Internet in proportion of<br/>households' turnover (January - November)</li> <li>6. table</li> <li>Transactions executed on the spot market via Internet (DMA and SA) in proportion of<br/>institutional investors' turnover (January - November)</li> <li>7. table</li> <li>Transactions executed on the derivatives market via Internet (DMA and SA) in<br/>proportion of institutional investors' turnover (January - November)</li> <li>8. table</li> <li>Shares monthly turnover breakdown by investor categories (January - November)</li> <li>10. table</li> <li>Spot market turnover breakdown by investor categories (January - November)</li> <li>Spot market turnover breakdown by investor categories (January - November)</li> <li>Shares turnover breakdown by investor categories (January - November)</li> <li>Shares turnover breakdown by investor categories (January - November)</li> <li>Shares turnover breakdown by investor categories (January - November)</li> <li>Shares turnover breakdown by investor categories (January - November)</li> <li>Shares turnover breakdown by investor categories (January - November)</li> <li>Shares turnover breakdown by investor categories (January - November)</li> <li>Shares turnover breakdown by investor categories (January - November)</li> <li>Shares turnover breakdown by investor categories (January - November)</li> <li>Shares turnover breakdown by investor categories (January - November)</li> <li>Shares turnover breakdown by investor categories (January - November)</li> <li>Shares turnover breakdown by investor categories (January - November)</li> <li>Shares turnover breakdown by investor categories (January - November)</li> </ul>                                                                                      |
| <ul> <li>4. table Transactions executed on the spot market via Internet in proportion of households' turnover (January - November)</li> <li>5. table Transactions executed on the derivatives market via Internet in proportion of households' turnover (January - November)</li> <li>6. table Transactions executed on the spot market via Internet (DMA and SA) in proportion of institutional investors' turnover (January - November)</li> <li>7. table Transactions executed on the derivatives market via Internet (DMA and SA) in proportion of institutional investors' turnover (January - November)</li> <li>8. table Shares monthly turnover breakdown by investor categories (January - November)</li> <li>9. table Derivatives monthly turnover breakdown by investor categories (January - November)</li> <li>10. table Spot market turnover breakdown by investor categories (January - November)</li> <li>11. table Spot market turnover breakdown by investor categories (January - November)</li> <li>12. table Shares turnover breakdown by investor categories (January - November)</li> <li>13. table Shares turnover breakdown by investor categories (January - November)</li> <li>14. table Bonds' turonver breakdown by investor categories (November)</li> </ul>                                                                                                                                                                                                                                                                                                                                                                                                                                                                                                                                                                                                                                                                                                                                                                                                                                                     |
| <ul> <li>turnover (January - November)</li> <li>5. table</li> <li>Transactions executed on the derivatives market via Internet in proportion of<br/>households' turnover (January - November)</li> <li>6. table</li> <li>Transactions executed on the spot market via Internet (DMA and SA) in proportion of<br/>institutional investors' turnover (January - November)</li> <li>7. table</li> <li>Transactions executed on the derivatives market via Internet (DMA and SA) in<br/>proportion of institutional investors' turnover (January - November)</li> <li>8. table</li> <li>Shares monthly turnover breakdown by investor categories (January - November)</li> <li>9. table</li> <li>Derivatives monthly turnover breakdown by investor categories (January - November)</li> <li>10. table</li> <li>Spot market turnover breakdown by investor categories (January - November)</li> <li>Shares turnover breakdown by investor categories (January - November)</li> <li>12. table</li> <li>Shares turnover breakdown by investor categories (January - November)</li> <li>Shares turnover breakdown by investor categories (January - November)</li> <li>Shares turnover breakdown by investor categories (January - November)</li> <li>13. table</li> <li>Bonds' turonver breakdown by investor categories (January - November)</li> <li>Hatable</li> </ul>                                                                                                                                                                                                                                                                                                                                                                                                                                                                                                                                                                                                                                                                                                                                                                            |
| <ul> <li>5. table Transactions executed on the derivatives market via Internet in proportion of households' turnover (January - November)</li> <li>6. table Transactions executed on the spot market via Internet (DMA and SA) in proportion of institutional investors' turnover (January - November)</li> <li>7. table Transactions executed on the derivatives market via Internet (DMA and SA) in proportion of institutional investors' turnover (January - November)</li> <li>8. table Shares monthly turnover breakdown by investor categories (January - November)</li> <li>9. table Derivatives monthly turnover breakdown by investor categories (January - November)</li> <li>10. table Spot market turnover breakdown by investor categories (January - November)</li> <li>12. table Shares turnover breakdown by investor categories (January - November)</li> <li>13. table Shares turnover breakdown by investor categories (January - November)</li> <li>14. table Bonds' turonver breakdown by investor categories (November)</li> </ul>                                                                                                                                                                                                                                                                                                                                                                                                                                                                                                                                                                                                                                                                                                                                                                                                                                                                                                                                                                                                                                                                                      |
| <ul> <li>households' turnover (January - November)</li> <li>Transactions executed on the spot market via Internet (DMA and SA) in proportion of<br/>institutional investors' turnover (January - November)</li> <li>table</li> <li>Transactions executed on the derivatives market via Internet (DMA and SA) in<br/>proportion of institutional investors' turnover (January - November)</li> <li>table</li> <li>Shares monthly turnover breakdown by investor categories (January - November)</li> <li>table</li> <li>Spot market turnover breakdown by investor categories (January - November)</li> <li>Spot market turnover breakdown by investor categories (January - November)</li> <li>table</li> <li>Spot market turnover breakdown by investor categories (January - November)</li> <li>table</li> <li>Shares turnover breakdown by investor categories (January - November)</li> <li>table</li> <li>Shares turnover breakdown by investor categories (January - November)</li> <li>table</li> <li>Shares turnover breakdown by investor categories (January - November)</li> <li>table</li> &lt;</ul> |
| <ul> <li>6. table Transactions executed on the spot market via Internet (DMA and SA) in proportion of institutional investors' turnover (January - November)</li> <li>7. table Transactions executed on the derivatives market via Internet (DMA and SA) in proportion of institutional investors' turnover (January - November)</li> <li>8. table Shares monthly turnover breakdown by investor categories (January - November)</li> <li>9. table Derivatives monthly turnover breakdown by investor categories (January - November)</li> <li>10. table Spot market turnover breakdown by investor categories (November)</li> <li>11. table Spot market turnover breakdown by investor categories (January - November)</li> <li>12. table Shares turnover breakdown by investor categories (November)</li> <li>13. table Shares turnover breakdown by investor categories (January - November)</li> <li>14. table Bonds' turonver breakdown by investor categories (November)</li> </ul>                                                                                                                                                                                                                                                                                                                                                                                                                                                                                                                                                                                                                                                                                                                                                                                                                                                                                                                                                                                                                                                                                                                                                      |
| <ul> <li>7. table Transactions executed on the derivatives market via Internet (DMA and SA) in proportion of institutional investors' turnover (January - November)</li> <li>8. table Shares monthly turnover breakdown by investor categories (January - November)</li> <li>9. table Derivatives monthly turnover breakdown by investor categories (January - November)</li> <li>10. table Spot market turnover breakdown by investor categories (November)</li> <li>11. table Spot market turnover breakdown by investor categories (January - November)</li> <li>12. table Shares turnover breakdown by investor categories (November)</li> <li>13. table Bonds' turonver breakdown by investor categories (November)</li> </ul>                                                                                                                                                                                                                                                                                                                                                                                                                                                                                                                                                                                                                                                                                                                                                                                                                                                                                                                                                                                                                                                                                                                                                                                                                                                                                                                                                                                                            |
| <ul> <li>proportion of institutional investors' turnover (January - November)</li> <li>8. table</li> <li>9. table</li> <li>10. table</li> <li>11. table</li> <li>12. table</li> <li>13. table</li> <li>14. table</li> <li>15. table</li> <li>16. table</li> <li>17. table</li> <li>18. table</li> <li>19. table</li> <li>19. table</li> <li>10. table</li> <li>10. table</li> <li>10. table</li> <li>11. table</li> <li>12. table</li> <li>13. table</li> <li>14. table</li> <li>15. table</li> <li>16. table</li> <li>17. table</li> <li>18. table</li> <li>19. table</li> <li>10. table</li> <li>10. table</li> <li>10. table</li> <li>10. table</li> <li>11. table</li> <li>12. table</li> <li>13. table</li> <li>14. table</li> <li>14. table</li> <li>15. table</li> <li>15. table</li> <li>16. table</li> <li>17. table</li> <li>18. table</li> <li>19. table</li> <li>19.</li></ul>        |
| <ul> <li>9. table Derivatives monthly turnover breakdown by investor categories (January - November)</li> <li>10. table Spot market turnover breakdown by investor categories (November)</li> <li>11. table Spot market turnover breakdown by investor categories (January - November)</li> <li>12. table Shares turnover breakdown by investor categories (November)</li> <li>13. table Shares turnover breakdown by investor categories (January - November)</li> <li>14. table Bonds' turonver breakdown by investor categories (November)</li> </ul>                                                                                                                                                                                                                                                                                                                                                                                                                                                                                                                                                                                                                                                                                                                                                                                                                                                                                                                                                                                                                                                                                                                                                                                                                                                                                                                                                                                                                                                                                                                                                                                       |
| <ul> <li>10. table Spot market turnover breakdown by investor categories (November)</li> <li>11. table Spot market turnover breakdown by investor categories (January - November)</li> <li>12. table Shares turnover breakdown by investor categories (November)</li> <li>13. table Shares turnover breakdown by investor categories (January - November)</li> <li>14. table Bonds' turonver breakdown by investor categories (November)</li> </ul>                                                                                                                                                                                                                                                                                                                                                                                                                                                                                                                                                                                                                                                                                                                                                                                                                                                                                                                                                                                                                                                                                                                                                                                                                                                                                                                                                                                                                                                                                                                                                                                                                                                                                            |
| <ul> <li>11. table Spot market turnover breakdown by investor categories (January - November)</li> <li>12. table Shares turnover breakdown by investor categories (November)</li> <li>13. table Shares turnover breakdown by investor categories (January - November)</li> <li>14. table Bonds' turonver breakdown by investor categories (November)</li> </ul>                                                                                                                                                                                                                                                                                                                                                                                                                                                                                                                                                                                                                                                                                                                                                                                                                                                                                                                                                                                                                                                                                                                                                                                                                                                                                                                                                                                                                                                                                                                                                                                                                                                                                                                                                                                |
| <ul> <li>12. table Shares turnover breakdown by investor categories (November)</li> <li>13. table Shares turnover breakdown by investor categories (January - November)</li> <li>14. table Bonds' turonver breakdown by investor categories (November)</li> </ul>                                                                                                                                                                                                                                                                                                                                                                                                                                                                                                                                                                                                                                                                                                                                                                                                                                                                                                                                                                                                                                                                                                                                                                                                                                                                                                                                                                                                                                                                                                                                                                                                                                                                                                                                                                                                                                                                              |
| <ul> <li>13. table Shares turnover breakdown by investor categories (January - November)</li> <li>14. table Bonds' turonver breakdown by investor categories (November)</li> </ul>                                                                                                                                                                                                                                                                                                                                                                                                                                                                                                                                                                                                                                                                                                                                                                                                                                                                                                                                                                                                                                                                                                                                                                                                                                                                                                                                                                                                                                                                                                                                                                                                                                                                                                                                                                                                                                                                                                                                                             |
| 14. table Bonds' turonver breakdown by investor categories (November)                                                                                                                                                                                                                                                                                                                                                                                                                                                                                                                                                                                                                                                                                                                                                                                                                                                                                                                                                                                                                                                                                                                                                                                                                                                                                                                                                                                                                                                                                                                                                                                                                                                                                                                                                                                                                                                                                                                                                                                                                                                                          |
| <b>, , , , , , , , , ,</b>                                                                                                                                                                                                                                                                                                                                                                                                                                                                                                                                                                                                                                                                                                                                                                                                                                                                                                                                                                                                                                                                                                                                                                                                                                                                                                                                                                                                                                                                                                                                                                                                                                                                                                                                                                                                                                                                                                                                                                                                                                                                                                                     |
|                                                                                                                                                                                                                                                                                                                                                                                                                                                                                                                                                                                                                                                                                                                                                                                                                                                                                                                                                                                                                                                                                                                                                                                                                                                                                                                                                                                                                                                                                                                                                                                                                                                                                                                                                                                                                                                                                                                                                                                                                                                                                                                                                |
| 15. table Bonds' turonver breakdown by investor categories (January - November)                                                                                                                                                                                                                                                                                                                                                                                                                                                                                                                                                                                                                                                                                                                                                                                                                                                                                                                                                                                                                                                                                                                                                                                                                                                                                                                                                                                                                                                                                                                                                                                                                                                                                                                                                                                                                                                                                                                                                                                                                                                                |
| 16. table Certificate's turnover breakdown by investor categories (November)                                                                                                                                                                                                                                                                                                                                                                                                                                                                                                                                                                                                                                                                                                                                                                                                                                                                                                                                                                                                                                                                                                                                                                                                                                                                                                                                                                                                                                                                                                                                                                                                                                                                                                                                                                                                                                                                                                                                                                                                                                                                   |
| 17. table Certificate's turnover breakdown by investor categories (January - November)                                                                                                                                                                                                                                                                                                                                                                                                                                                                                                                                                                                                                                                                                                                                                                                                                                                                                                                                                                                                                                                                                                                                                                                                                                                                                                                                                                                                                                                                                                                                                                                                                                                                                                                                                                                                                                                                                                                                                                                                                                                         |
| 18. table BETa Market turnover breakdown by investor categories (November)                                                                                                                                                                                                                                                                                                                                                                                                                                                                                                                                                                                                                                                                                                                                                                                                                                                                                                                                                                                                                                                                                                                                                                                                                                                                                                                                                                                                                                                                                                                                                                                                                                                                                                                                                                                                                                                                                                                                                                                                                                                                     |
| 19. table BETa Market turnover breakdown by investor categories (January - November)                                                                                                                                                                                                                                                                                                                                                                                                                                                                                                                                                                                                                                                                                                                                                                                                                                                                                                                                                                                                                                                                                                                                                                                                                                                                                                                                                                                                                                                                                                                                                                                                                                                                                                                                                                                                                                                                                                                                                                                                                                                           |
| 20. table Derivatives turnover breakdown by investor categories (November)                                                                                                                                                                                                                                                                                                                                                                                                                                                                                                                                                                                                                                                                                                                                                                                                                                                                                                                                                                                                                                                                                                                                                                                                                                                                                                                                                                                                                                                                                                                                                                                                                                                                                                                                                                                                                                                                                                                                                                                                                                                                     |
| 21. table Derivatives turnover breakdown by investor categories (January - November)                                                                                                                                                                                                                                                                                                                                                                                                                                                                                                                                                                                                                                                                                                                                                                                                                                                                                                                                                                                                                                                                                                                                                                                                                                                                                                                                                                                                                                                                                                                                                                                                                                                                                                                                                                                                                                                                                                                                                                                                                                                           |
| 22. table Single equity based futures contract turnover breakdown by investor categories<br>(November)                                                                                                                                                                                                                                                                                                                                                                                                                                                                                                                                                                                                                                                                                                                                                                                                                                                                                                                                                                                                                                                                                                                                                                                                                                                                                                                                                                                                                                                                                                                                                                                                                                                                                                                                                                                                                                                                                                                                                                                                                                         |
| 23. table Single equity based futures contract turnover breakdown by investor categories (January - November)                                                                                                                                                                                                                                                                                                                                                                                                                                                                                                                                                                                                                                                                                                                                                                                                                                                                                                                                                                                                                                                                                                                                                                                                                                                                                                                                                                                                                                                                                                                                                                                                                                                                                                                                                                                                                                                                                                                                                                                                                                  |
| 24. table Currencies futures contract turnover breakdown by investor categories (November)                                                                                                                                                                                                                                                                                                                                                                                                                                                                                                                                                                                                                                                                                                                                                                                                                                                                                                                                                                                                                                                                                                                                                                                                                                                                                                                                                                                                                                                                                                                                                                                                                                                                                                                                                                                                                                                                                                                                                                                                                                                     |
| 25. table Currencies futures contract turnover breakdown by investor categories                                                                                                                                                                                                                                                                                                                                                                                                                                                                                                                                                                                                                                                                                                                                                                                                                                                                                                                                                                                                                                                                                                                                                                                                                                                                                                                                                                                                                                                                                                                                                                                                                                                                                                                                                                                                                                                                                                                                                                                                                                                                |
| (January - November)                                                                                                                                                                                                                                                                                                                                                                                                                                                                                                                                                                                                                                                                                                                                                                                                                                                                                                                                                                                                                                                                                                                                                                                                                                                                                                                                                                                                                                                                                                                                                                                                                                                                                                                                                                                                                                                                                                                                                                                                                                                                                                                           |
| 26. table Indices futures contract turnover breakdown by investor categories (November)                                                                                                                                                                                                                                                                                                                                                                                                                                                                                                                                                                                                                                                                                                                                                                                                                                                                                                                                                                                                                                                                                                                                                                                                                                                                                                                                                                                                                                                                                                                                                                                                                                                                                                                                                                                                                                                                                                                                                                                                                                                        |
| 27. table Indices futures contract turnover breakdown by investor categories                                                                                                                                                                                                                                                                                                                                                                                                                                                                                                                                                                                                                                                                                                                                                                                                                                                                                                                                                                                                                                                                                                                                                                                                                                                                                                                                                                                                                                                                                                                                                                                                                                                                                                                                                                                                                                                                                                                                                                                                                                                                   |
| (January - November)                                                                                                                                                                                                                                                                                                                                                                                                                                                                                                                                                                                                                                                                                                                                                                                                                                                                                                                                                                                                                                                                                                                                                                                                                                                                                                                                                                                                                                                                                                                                                                                                                                                                                                                                                                                                                                                                                                                                                                                                                                                                                                                           |
| 28. table Commodities contracts turnover breakdown by investor categories (November)                                                                                                                                                                                                                                                                                                                                                                                                                                                                                                                                                                                                                                                                                                                                                                                                                                                                                                                                                                                                                                                                                                                                                                                                                                                                                                                                                                                                                                                                                                                                                                                                                                                                                                                                                                                                                                                                                                                                                                                                                                                           |
| 29. table Commodities contracts turnover breakdown by investor categories                                                                                                                                                                                                                                                                                                                                                                                                                                                                                                                                                                                                                                                                                                                                                                                                                                                                                                                                                                                                                                                                                                                                                                                                                                                                                                                                                                                                                                                                                                                                                                                                                                                                                                                                                                                                                                                                                                                                                                                                                                                                      |
| (January - November)                                                                                                                                                                                                                                                                                                                                                                                                                                                                                                                                                                                                                                                                                                                                                                                                                                                                                                                                                                                                                                                                                                                                                                                                                                                                                                                                                                                                                                                                                                                                                                                                                                                                                                                                                                                                                                                                                                                                                                                                                                                                                                                           |