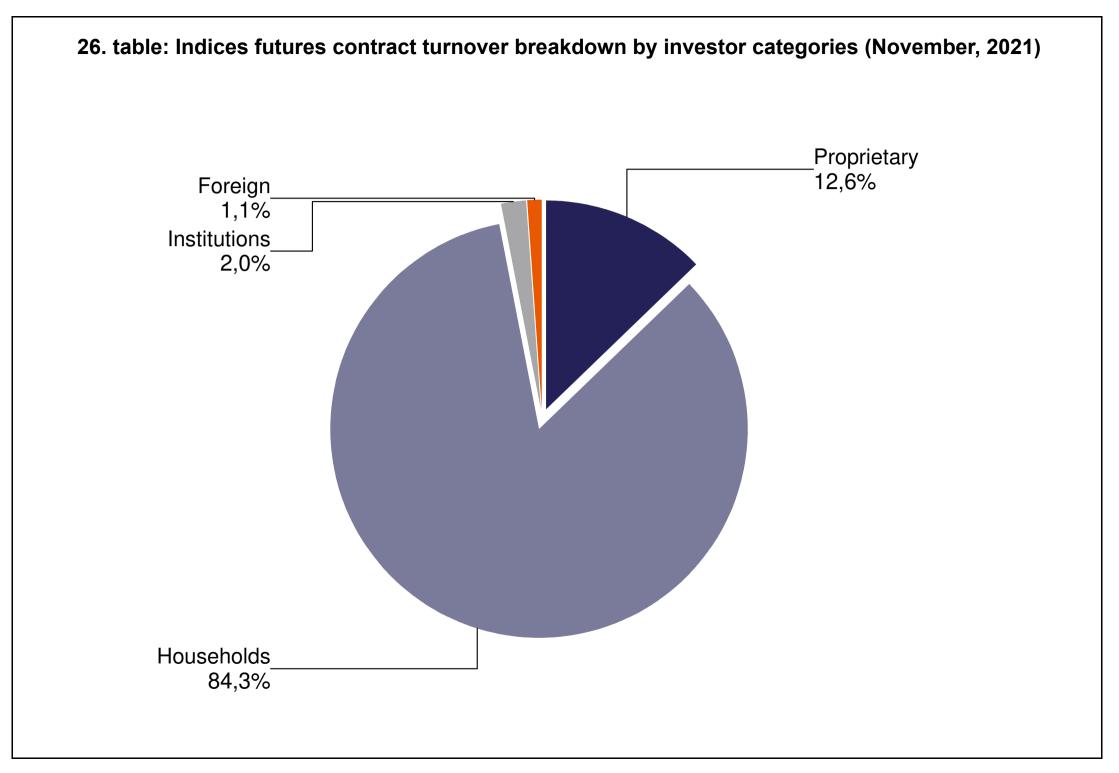

| TABLE         1. table       Number of securities accounts         2. table       Number of section members' clients (January - November)         3. table       Breakdown of the securities accounts (January - November)         4. table       Transactions executed on the spot market via Internet in proportion of households' turnover (January - November)         5. table       Transactions executed on the derivatives market via Internet in proportion of households' turnover (January - November)         6. table       Transactions executed on the spot market via Internet (DMA and SA) in proportion of institutional investors' turnover (January - November)         7. table       Transactions executed on the derivatives market via Internet (DMA and SA) in proportion of institutional investors' turnover (January - November)         8. table       Shares monthly turnover breakdown by investor categories (January - November)         9. table       Derivatives monthly turnover breakdown by investor categories (January - November)         10. table       Spot market turnover breakdown by investor categories (January - November)         11. table       Spot market turnover breakdown by investor categories (January - November)         12. table       Shares turnover breakdown by investor categories (January - November)         13. table       Shares turnover breakdown by investor categories (January - November)         13. table       Shares turnover breakdown by investor categories (January - November)                                                                                                                                                                                                                                                                                                                                                                                                                                                                                                                                                                    |
|------------------------------------------------------------------------------------------------------------------------------------------------------------------------------------------------------------------------------------------------------------------------------------------------------------------------------------------------------------------------------------------------------------------------------------------------------------------------------------------------------------------------------------------------------------------------------------------------------------------------------------------------------------------------------------------------------------------------------------------------------------------------------------------------------------------------------------------------------------------------------------------------------------------------------------------------------------------------------------------------------------------------------------------------------------------------------------------------------------------------------------------------------------------------------------------------------------------------------------------------------------------------------------------------------------------------------------------------------------------------------------------------------------------------------------------------------------------------------------------------------------------------------------------------------------------------------------------------------------------------------------------------------------------------------------------------------------------------------------------------------------------------------------------------------------------------------------------------------------------------------------------------------------------------------------------------------------------------------------------------------------------------------------------------------------------------------------------------------------------------------------------------|
| <ul> <li>2. table Number of section members' clients (January - November)</li> <li>3. table Breakdown of the securities accounts (January - November)</li> <li>4. table Transactions executed on the spot market via Internet in proportion of households' turnover (January - November)</li> <li>5. table Transactions executed on the derivatives market via Internet in proportion of households' turnover (January - November)</li> <li>6. table Transactions executed on the spot market via Internet (DMA and SA) in proportion of institutional investors' turnover (January - November)</li> <li>7. table Transactions executed on the derivatives market via Internet (DMA and SA) in proportion of institutional investors' turnover (January - November)</li> <li>8. table Shares monthly turnover breakdown by investor categories (January - November)</li> <li>9. table Derivatives monthly turnover breakdown by investor categories (January - November)</li> <li>10. table Spot market turnover breakdown by investor categories (January - November)</li> <li>11. table Spot market turnover breakdown by investor categories (January - November)</li> <li>12. table Shares turnover breakdown by investor categories (January - November)</li> <li>13. table Shares turnover breakdown by investor categories (January - November)</li> <li>14. table Bonds' turnover breakdown by investor categories (November)</li> </ul>                                                                                                                                                                                                                                                                                                                                                                                                                                                                                                                                                                                                                                                                                               |
| <ul> <li>3. table</li> <li>Breakdown of the securities accounts (January - November)</li> <li>4. table</li> <li>Transactions executed on the spot market via Internet in proportion of households'<br/>turnover (January - November)</li> <li>5. table</li> <li>Transactions executed on the derivatives market via Internet in proportion of<br/>households' turnover (January - November)</li> <li>6. table</li> <li>Transactions executed on the spot market via Internet (DMA and SA) in proportion of<br/>institutional investors' turnover (January - November)</li> <li>7. table</li> <li>Transactions executed on the derivatives market via Internet (DMA and SA) in<br/>proportion of institutional investors' turnover (January - November)</li> <li>8. table</li> <li>Shares monthly turnover breakdown by investor categories (January - November)</li> <li>10. table</li> <li>Spot market turnover breakdown by investor categories (January - November)</li> <li>Spot market turnover breakdown by investor categories (January - November)</li> <li>Shares turnover breakdown by investor categories (January - November)</li> <li>Shares turnover breakdown by investor categories (January - November)</li> <li>Shares turnover breakdown by investor categories (January - November)</li> <li>Shares turnover breakdown by investor categories (January - November)</li> <li>Shares turnover breakdown by investor categories (January - November)</li> <li>Shares turnover breakdown by investor categories (January - November)</li> <li>Shares turnover breakdown by investor categories (January - November)</li> <li>Shares turnover breakdown by investor categories (January - November)</li> <li>Shares turnover breakdown by investor categories (January - November)</li> <li>Shares turnover breakdown by investor categories (January - November)</li> <li>Shares turnover breakdown by investor categories (January - November)</li> <li>Shares turnover breakdown by investor categories (January - November)</li> </ul>                                                                                      |
| <ul> <li>4. table Transactions executed on the spot market via Internet in proportion of households' turnover (January - November)</li> <li>5. table Transactions executed on the derivatives market via Internet in proportion of households' turnover (January - November)</li> <li>6. table Transactions executed on the spot market via Internet (DMA and SA) in proportion of institutional investors' turnover (January - November)</li> <li>7. table Transactions executed on the derivatives market via Internet (DMA and SA) in proportion of institutional investors' turnover (January - November)</li> <li>8. table Shares monthly turnover breakdown by investor categories (January - November)</li> <li>9. table Derivatives monthly turnover breakdown by investor categories (January - November)</li> <li>10. table Spot market turnover breakdown by investor categories (January - November)</li> <li>11. table Spot market turnover breakdown by investor categories (January - November)</li> <li>12. table Shares turnover breakdown by investor categories (January - November)</li> <li>13. table Shares turnover breakdown by investor categories (January - November)</li> <li>14. table Bonds' turonver breakdown by investor categories (November)</li> </ul>                                                                                                                                                                                                                                                                                                                                                                                                                                                                                                                                                                                                                                                                                                                                                                                                                                                     |
| <ul> <li>turnover (January - November)</li> <li>5. table</li> <li>Transactions executed on the derivatives market via Internet in proportion of<br/>households' turnover (January - November)</li> <li>6. table</li> <li>Transactions executed on the spot market via Internet (DMA and SA) in proportion of<br/>institutional investors' turnover (January - November)</li> <li>7. table</li> <li>Transactions executed on the derivatives market via Internet (DMA and SA) in<br/>proportion of institutional investors' turnover (January - November)</li> <li>8. table</li> <li>Shares monthly turnover breakdown by investor categories (January - November)</li> <li>9. table</li> <li>Derivatives monthly turnover breakdown by investor categories (January - November)</li> <li>10. table</li> <li>Spot market turnover breakdown by investor categories (January - November)</li> <li>Shares turnover breakdown by investor categories (January - November)</li> <li>12. table</li> <li>Shares turnover breakdown by investor categories (January - November)</li> <li>Shares turnover breakdown by investor categories (January - November)</li> <li>Shares turnover breakdown by investor categories (January - November)</li> <li>13. table</li> <li>Bonds' turonver breakdown by investor categories (January - November)</li> <li>Hatable</li> </ul>                                                                                                                                                                                                                                                                                                                                                                                                                                                                                                                                                                                                                                                                                                                                                                            |
| <ul> <li>5. table Transactions executed on the derivatives market via Internet in proportion of households' turnover (January - November)</li> <li>6. table Transactions executed on the spot market via Internet (DMA and SA) in proportion of institutional investors' turnover (January - November)</li> <li>7. table Transactions executed on the derivatives market via Internet (DMA and SA) in proportion of institutional investors' turnover (January - November)</li> <li>8. table Shares monthly turnover breakdown by investor categories (January - November)</li> <li>9. table Derivatives monthly turnover breakdown by investor categories (January - November)</li> <li>10. table Spot market turnover breakdown by investor categories (January - November)</li> <li>12. table Shares turnover breakdown by investor categories (January - November)</li> <li>13. table Shares turnover breakdown by investor categories (January - November)</li> <li>14. table Bonds' turonver breakdown by investor categories (November)</li> </ul>                                                                                                                                                                                                                                                                                                                                                                                                                                                                                                                                                                                                                                                                                                                                                                                                                                                                                                                                                                                                                                                                                      |
| <ul> <li>households' turnover (January - November)</li> <li>Transactions executed on the spot market via Internet (DMA and SA) in proportion of<br/>institutional investors' turnover (January - November)</li> <li>table</li> <li>Transactions executed on the derivatives market via Internet (DMA and SA) in<br/>proportion of institutional investors' turnover (January - November)</li> <li>table</li> <li>Shares monthly turnover breakdown by investor categories (January - November)</li> <li>table</li> <li>Spot market turnover breakdown by investor categories (January - November)</li> <li>Spot market turnover breakdown by investor categories (January - November)</li> <li>table</li> <li>Spot market turnover breakdown by investor categories (January - November)</li> <li>table</li> <li>Shares turnover breakdown by investor categories (January - November)</li> <li>table</li> <li>Shares turnover breakdown by investor categories (January - November)</li> <li>table</li> <li>Shares turnover breakdown by investor categories (January - November)</li> <li>table</li> &lt;</ul> |
| <ul> <li>6. table Transactions executed on the spot market via Internet (DMA and SA) in proportion of institutional investors' turnover (January - November)</li> <li>7. table Transactions executed on the derivatives market via Internet (DMA and SA) in proportion of institutional investors' turnover (January - November)</li> <li>8. table Shares monthly turnover breakdown by investor categories (January - November)</li> <li>9. table Derivatives monthly turnover breakdown by investor categories (January - November)</li> <li>10. table Spot market turnover breakdown by investor categories (November)</li> <li>11. table Spot market turnover breakdown by investor categories (January - November)</li> <li>12. table Shares turnover breakdown by investor categories (November)</li> <li>13. table Shares turnover breakdown by investor categories (January - November)</li> <li>14. table Bonds' turonver breakdown by investor categories (November)</li> </ul>                                                                                                                                                                                                                                                                                                                                                                                                                                                                                                                                                                                                                                                                                                                                                                                                                                                                                                                                                                                                                                                                                                                                                      |
| <ul> <li>7. table Transactions executed on the derivatives market via Internet (DMA and SA) in proportion of institutional investors' turnover (January - November)</li> <li>8. table Shares monthly turnover breakdown by investor categories (January - November)</li> <li>9. table Derivatives monthly turnover breakdown by investor categories (January - November)</li> <li>10. table Spot market turnover breakdown by investor categories (November)</li> <li>11. table Spot market turnover breakdown by investor categories (January - November)</li> <li>12. table Shares turnover breakdown by investor categories (November)</li> <li>13. table Bonds' turonver breakdown by investor categories (November)</li> </ul>                                                                                                                                                                                                                                                                                                                                                                                                                                                                                                                                                                                                                                                                                                                                                                                                                                                                                                                                                                                                                                                                                                                                                                                                                                                                                                                                                                                                            |
| <ul> <li>proportion of institutional investors' turnover (January - November)</li> <li>8. table</li> <li>9. table</li> <li>10. table</li> <li>11. table</li> <li>12. table</li> <li>13. table</li> <li>14. table</li> <li>15. table</li> <li>16. table</li> <li>17. table</li> <li>18. table</li> <li>19. table</li> <li>19. table</li> <li>10. table</li> <li>10. table</li> <li>10. table</li> <li>11. table</li> <li>12. table</li> <li>13. table</li> <li>14. table</li> <li>15. table</li> <li>16. table</li> <li>17. table</li> <li>18. table</li> <li>19. table</li> <li>10. table</li> <li>10. table</li> <li>10. table</li> <li>10. table</li> <li>11. table</li> <li>12. table</li> <li>13. table</li> <li>14. table</li> <li>14. table</li> <li>15. table</li> <li>15. table</li> <li>16. table</li> <li>17. table</li> <li>18. table</li> <li>19. table</li> <li>19.</li></ul>        |
| <ul> <li>9. table Derivatives monthly turnover breakdown by investor categories (January - November)</li> <li>10. table Spot market turnover breakdown by investor categories (November)</li> <li>11. table Spot market turnover breakdown by investor categories (January - November)</li> <li>12. table Shares turnover breakdown by investor categories (November)</li> <li>13. table Shares turnover breakdown by investor categories (January - November)</li> <li>14. table Bonds' turonver breakdown by investor categories (November)</li> </ul>                                                                                                                                                                                                                                                                                                                                                                                                                                                                                                                                                                                                                                                                                                                                                                                                                                                                                                                                                                                                                                                                                                                                                                                                                                                                                                                                                                                                                                                                                                                                                                                       |
| <ul> <li>10. table Spot market turnover breakdown by investor categories (November)</li> <li>11. table Spot market turnover breakdown by investor categories (January - November)</li> <li>12. table Shares turnover breakdown by investor categories (November)</li> <li>13. table Shares turnover breakdown by investor categories (January - November)</li> <li>14. table Bonds' turonver breakdown by investor categories (November)</li> </ul>                                                                                                                                                                                                                                                                                                                                                                                                                                                                                                                                                                                                                                                                                                                                                                                                                                                                                                                                                                                                                                                                                                                                                                                                                                                                                                                                                                                                                                                                                                                                                                                                                                                                                            |
| <ul> <li>11. table Spot market turnover breakdown by investor categories (January - November)</li> <li>12. table Shares turnover breakdown by investor categories (November)</li> <li>13. table Shares turnover breakdown by investor categories (January - November)</li> <li>14. table Bonds' turonver breakdown by investor categories (November)</li> </ul>                                                                                                                                                                                                                                                                                                                                                                                                                                                                                                                                                                                                                                                                                                                                                                                                                                                                                                                                                                                                                                                                                                                                                                                                                                                                                                                                                                                                                                                                                                                                                                                                                                                                                                                                                                                |
| <ul> <li>12. table Shares turnover breakdown by investor categories (November)</li> <li>13. table Shares turnover breakdown by investor categories (January - November)</li> <li>14. table Bonds' turonver breakdown by investor categories (November)</li> </ul>                                                                                                                                                                                                                                                                                                                                                                                                                                                                                                                                                                                                                                                                                                                                                                                                                                                                                                                                                                                                                                                                                                                                                                                                                                                                                                                                                                                                                                                                                                                                                                                                                                                                                                                                                                                                                                                                              |
| <ul> <li>13. table Shares turnover breakdown by investor categories (January - November)</li> <li>14. table Bonds' turonver breakdown by investor categories (November)</li> </ul>                                                                                                                                                                                                                                                                                                                                                                                                                                                                                                                                                                                                                                                                                                                                                                                                                                                                                                                                                                                                                                                                                                                                                                                                                                                                                                                                                                                                                                                                                                                                                                                                                                                                                                                                                                                                                                                                                                                                                             |
| 14. table Bonds' turonver breakdown by investor categories (November)                                                                                                                                                                                                                                                                                                                                                                                                                                                                                                                                                                                                                                                                                                                                                                                                                                                                                                                                                                                                                                                                                                                                                                                                                                                                                                                                                                                                                                                                                                                                                                                                                                                                                                                                                                                                                                                                                                                                                                                                                                                                          |
| <b>, , , , , , , , , ,</b>                                                                                                                                                                                                                                                                                                                                                                                                                                                                                                                                                                                                                                                                                                                                                                                                                                                                                                                                                                                                                                                                                                                                                                                                                                                                                                                                                                                                                                                                                                                                                                                                                                                                                                                                                                                                                                                                                                                                                                                                                                                                                                                     |
|                                                                                                                                                                                                                                                                                                                                                                                                                                                                                                                                                                                                                                                                                                                                                                                                                                                                                                                                                                                                                                                                                                                                                                                                                                                                                                                                                                                                                                                                                                                                                                                                                                                                                                                                                                                                                                                                                                                                                                                                                                                                                                                                                |
| 15. table Bonds' turonver breakdown by investor categories (January - November)                                                                                                                                                                                                                                                                                                                                                                                                                                                                                                                                                                                                                                                                                                                                                                                                                                                                                                                                                                                                                                                                                                                                                                                                                                                                                                                                                                                                                                                                                                                                                                                                                                                                                                                                                                                                                                                                                                                                                                                                                                                                |
| 16. table Certificate's turnover breakdown by investor categories (November)                                                                                                                                                                                                                                                                                                                                                                                                                                                                                                                                                                                                                                                                                                                                                                                                                                                                                                                                                                                                                                                                                                                                                                                                                                                                                                                                                                                                                                                                                                                                                                                                                                                                                                                                                                                                                                                                                                                                                                                                                                                                   |
| 17. table Certificate's turnover breakdown by investor categories (January - November)                                                                                                                                                                                                                                                                                                                                                                                                                                                                                                                                                                                                                                                                                                                                                                                                                                                                                                                                                                                                                                                                                                                                                                                                                                                                                                                                                                                                                                                                                                                                                                                                                                                                                                                                                                                                                                                                                                                                                                                                                                                         |
| 18. table BETa Market turnover breakdown by investor categories (November)                                                                                                                                                                                                                                                                                                                                                                                                                                                                                                                                                                                                                                                                                                                                                                                                                                                                                                                                                                                                                                                                                                                                                                                                                                                                                                                                                                                                                                                                                                                                                                                                                                                                                                                                                                                                                                                                                                                                                                                                                                                                     |
| 19. table BETa Market turnover breakdown by investor categories (January - November)                                                                                                                                                                                                                                                                                                                                                                                                                                                                                                                                                                                                                                                                                                                                                                                                                                                                                                                                                                                                                                                                                                                                                                                                                                                                                                                                                                                                                                                                                                                                                                                                                                                                                                                                                                                                                                                                                                                                                                                                                                                           |
| 20. table Derivatives turnover breakdown by investor categories (November)                                                                                                                                                                                                                                                                                                                                                                                                                                                                                                                                                                                                                                                                                                                                                                                                                                                                                                                                                                                                                                                                                                                                                                                                                                                                                                                                                                                                                                                                                                                                                                                                                                                                                                                                                                                                                                                                                                                                                                                                                                                                     |
| 21. table Derivatives turnover breakdown by investor categories (January - November)                                                                                                                                                                                                                                                                                                                                                                                                                                                                                                                                                                                                                                                                                                                                                                                                                                                                                                                                                                                                                                                                                                                                                                                                                                                                                                                                                                                                                                                                                                                                                                                                                                                                                                                                                                                                                                                                                                                                                                                                                                                           |
| 22. table Single equity based futures contract turnover breakdown by investor categories<br>(November)                                                                                                                                                                                                                                                                                                                                                                                                                                                                                                                                                                                                                                                                                                                                                                                                                                                                                                                                                                                                                                                                                                                                                                                                                                                                                                                                                                                                                                                                                                                                                                                                                                                                                                                                                                                                                                                                                                                                                                                                                                         |
| 23. table Single equity based futures contract turnover breakdown by investor categories (January - November)                                                                                                                                                                                                                                                                                                                                                                                                                                                                                                                                                                                                                                                                                                                                                                                                                                                                                                                                                                                                                                                                                                                                                                                                                                                                                                                                                                                                                                                                                                                                                                                                                                                                                                                                                                                                                                                                                                                                                                                                                                  |
| 24. table Currencies futures contract turnover breakdown by investor categories (November)                                                                                                                                                                                                                                                                                                                                                                                                                                                                                                                                                                                                                                                                                                                                                                                                                                                                                                                                                                                                                                                                                                                                                                                                                                                                                                                                                                                                                                                                                                                                                                                                                                                                                                                                                                                                                                                                                                                                                                                                                                                     |
| 25. table Currencies futures contract turnover breakdown by investor categories                                                                                                                                                                                                                                                                                                                                                                                                                                                                                                                                                                                                                                                                                                                                                                                                                                                                                                                                                                                                                                                                                                                                                                                                                                                                                                                                                                                                                                                                                                                                                                                                                                                                                                                                                                                                                                                                                                                                                                                                                                                                |
| (January - November)                                                                                                                                                                                                                                                                                                                                                                                                                                                                                                                                                                                                                                                                                                                                                                                                                                                                                                                                                                                                                                                                                                                                                                                                                                                                                                                                                                                                                                                                                                                                                                                                                                                                                                                                                                                                                                                                                                                                                                                                                                                                                                                           |
| 26. table Indices futures contract turnover breakdown by investor categories (November)                                                                                                                                                                                                                                                                                                                                                                                                                                                                                                                                                                                                                                                                                                                                                                                                                                                                                                                                                                                                                                                                                                                                                                                                                                                                                                                                                                                                                                                                                                                                                                                                                                                                                                                                                                                                                                                                                                                                                                                                                                                        |
| 27. table Indices futures contract turnover breakdown by investor categories                                                                                                                                                                                                                                                                                                                                                                                                                                                                                                                                                                                                                                                                                                                                                                                                                                                                                                                                                                                                                                                                                                                                                                                                                                                                                                                                                                                                                                                                                                                                                                                                                                                                                                                                                                                                                                                                                                                                                                                                                                                                   |
| (January - November)                                                                                                                                                                                                                                                                                                                                                                                                                                                                                                                                                                                                                                                                                                                                                                                                                                                                                                                                                                                                                                                                                                                                                                                                                                                                                                                                                                                                                                                                                                                                                                                                                                                                                                                                                                                                                                                                                                                                                                                                                                                                                                                           |
| 28. table Commodities contracts turnover breakdown by investor categories (November)                                                                                                                                                                                                                                                                                                                                                                                                                                                                                                                                                                                                                                                                                                                                                                                                                                                                                                                                                                                                                                                                                                                                                                                                                                                                                                                                                                                                                                                                                                                                                                                                                                                                                                                                                                                                                                                                                                                                                                                                                                                           |
| 29. table Commodities contracts turnover breakdown by investor categories                                                                                                                                                                                                                                                                                                                                                                                                                                                                                                                                                                                                                                                                                                                                                                                                                                                                                                                                                                                                                                                                                                                                                                                                                                                                                                                                                                                                                                                                                                                                                                                                                                                                                                                                                                                                                                                                                                                                                                                                                                                                      |
| (January - November)                                                                                                                                                                                                                                                                                                                                                                                                                                                                                                                                                                                                                                                                                                                                                                                                                                                                                                                                                                                                                                                                                                                                                                                                                                                                                                                                                                                                                                                                                                                                                                                                                                                                                                                                                                                                                                                                                                                                                                                                                                                                                                                           |