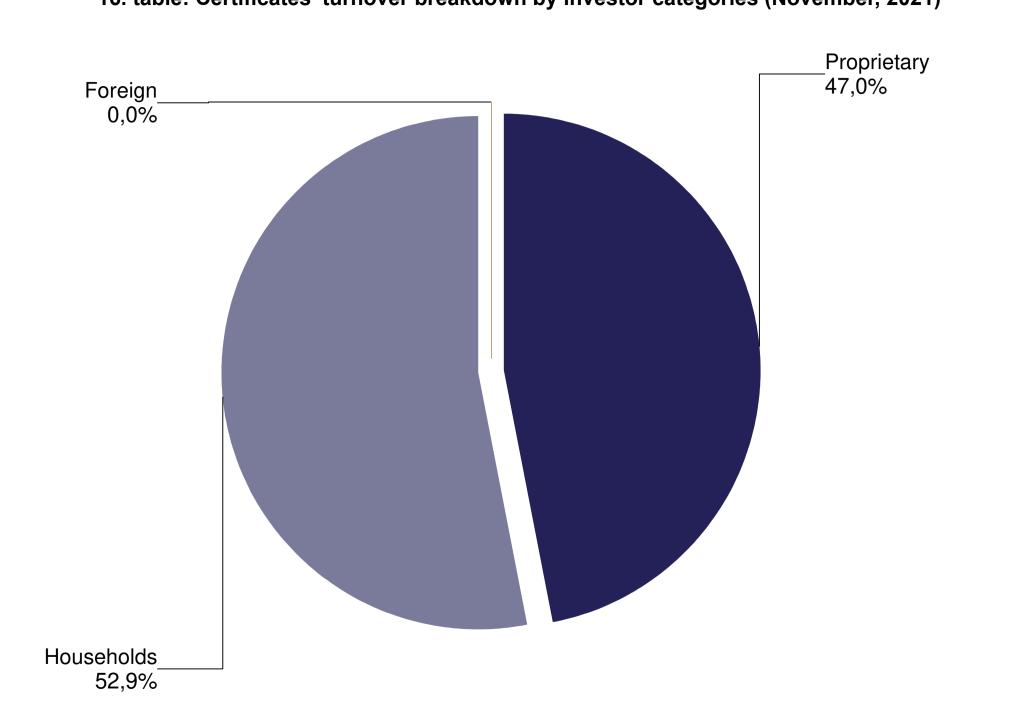

## 16. table: Certificates' turnover breakdown by investor categories (November, 2021)