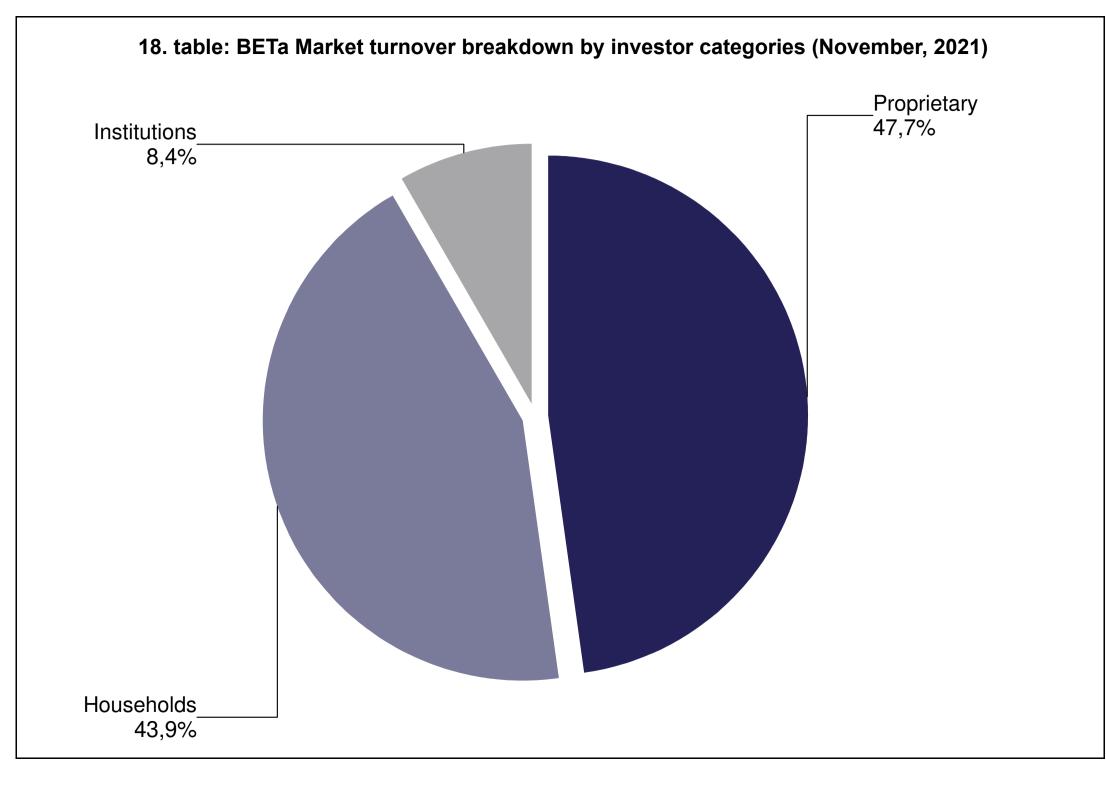

| TABLE         1. table       Number of securities accounts         2. table       Number of section members' clients (January - November)         3. table       Breakdown of the securities accounts (January - November)         4. table       Transactions executed on the spot market via Internet in proportion of households' turnover (January - November)         5. table       Transactions executed on the derivatives market via Internet in proportion of households' turnover (January - November)         6. table       Transactions executed on the spot market via Internet (DMA and SA) in proportion of institutional investors' turnover (January - November)         7. table       Transactions executed on the derivatives market via Internet (DMA and SA) in proportion of institutional investors' turnover (January - November)         8. table       Shares monthly turnover breakdown by investor categories (January - November)         9. table       Derivatives monthly turnover breakdown by investor categories (January - November)         10. table       Spot market turnover breakdown by investor categories (January - November)         11. table       Spot market turnover breakdown by investor categories (January - November)         12. table       Shares turnover breakdown by investor categories (January - November)         13. table       Shares turnover breakdown by investor categories (January - November)         13. table       Shares turnover breakdown by investor categories (January - November)                                                                                                                                                                                                                                                                                                                                                                                                                                                                                                                                                                    |
|------------------------------------------------------------------------------------------------------------------------------------------------------------------------------------------------------------------------------------------------------------------------------------------------------------------------------------------------------------------------------------------------------------------------------------------------------------------------------------------------------------------------------------------------------------------------------------------------------------------------------------------------------------------------------------------------------------------------------------------------------------------------------------------------------------------------------------------------------------------------------------------------------------------------------------------------------------------------------------------------------------------------------------------------------------------------------------------------------------------------------------------------------------------------------------------------------------------------------------------------------------------------------------------------------------------------------------------------------------------------------------------------------------------------------------------------------------------------------------------------------------------------------------------------------------------------------------------------------------------------------------------------------------------------------------------------------------------------------------------------------------------------------------------------------------------------------------------------------------------------------------------------------------------------------------------------------------------------------------------------------------------------------------------------------------------------------------------------------------------------------------------------|
| <ul> <li>2. table Number of section members' clients (January - November)</li> <li>3. table Breakdown of the securities accounts (January - November)</li> <li>4. table Transactions executed on the spot market via Internet in proportion of households' turnover (January - November)</li> <li>5. table Transactions executed on the derivatives market via Internet in proportion of households' turnover (January - November)</li> <li>6. table Transactions executed on the spot market via Internet (DMA and SA) in proportion of institutional investors' turnover (January - November)</li> <li>7. table Transactions executed on the derivatives market via Internet (DMA and SA) in proportion of institutional investors' turnover (January - November)</li> <li>8. table Shares monthly turnover breakdown by investor categories (January - November)</li> <li>9. table Derivatives monthly turnover breakdown by investor categories (January - November)</li> <li>10. table Spot market turnover breakdown by investor categories (January - November)</li> <li>11. table Spot market turnover breakdown by investor categories (January - November)</li> <li>12. table Shares turnover breakdown by investor categories (January - November)</li> <li>13. table Shares turnover breakdown by investor categories (January - November)</li> <li>14. table Bonds' turnover breakdown by investor categories (November)</li> </ul>                                                                                                                                                                                                                                                                                                                                                                                                                                                                                                                                                                                                                                                                                               |
| <ul> <li>3. table</li> <li>Breakdown of the securities accounts (January - November)</li> <li>4. table</li> <li>Transactions executed on the spot market via Internet in proportion of households'<br/>turnover (January - November)</li> <li>5. table</li> <li>Transactions executed on the derivatives market via Internet in proportion of<br/>households' turnover (January - November)</li> <li>6. table</li> <li>Transactions executed on the spot market via Internet (DMA and SA) in proportion of<br/>institutional investors' turnover (January - November)</li> <li>7. table</li> <li>Transactions executed on the derivatives market via Internet (DMA and SA) in<br/>proportion of institutional investors' turnover (January - November)</li> <li>8. table</li> <li>Shares monthly turnover breakdown by investor categories (January - November)</li> <li>10. table</li> <li>Spot market turnover breakdown by investor categories (January - November)</li> <li>Spot market turnover breakdown by investor categories (January - November)</li> <li>Shares turnover breakdown by investor categories (January - November)</li> <li>Shares turnover breakdown by investor categories (January - November)</li> <li>Shares turnover breakdown by investor categories (January - November)</li> <li>Shares turnover breakdown by investor categories (January - November)</li> <li>Shares turnover breakdown by investor categories (January - November)</li> <li>Shares turnover breakdown by investor categories (January - November)</li> <li>Shares turnover breakdown by investor categories (January - November)</li> <li>Shares turnover breakdown by investor categories (January - November)</li> <li>Shares turnover breakdown by investor categories (January - November)</li> <li>Shares turnover breakdown by investor categories (January - November)</li> <li>Shares turnover breakdown by investor categories (January - November)</li> <li>Shares turnover breakdown by investor categories (January - November)</li> </ul>                                                                                      |
| <ul> <li>4. table Transactions executed on the spot market via Internet in proportion of households' turnover (January - November)</li> <li>5. table Transactions executed on the derivatives market via Internet in proportion of households' turnover (January - November)</li> <li>6. table Transactions executed on the spot market via Internet (DMA and SA) in proportion of institutional investors' turnover (January - November)</li> <li>7. table Transactions executed on the derivatives market via Internet (DMA and SA) in proportion of institutional investors' turnover (January - November)</li> <li>8. table Shares monthly turnover breakdown by investor categories (January - November)</li> <li>9. table Derivatives monthly turnover breakdown by investor categories (January - November)</li> <li>10. table Spot market turnover breakdown by investor categories (January - November)</li> <li>11. table Spot market turnover breakdown by investor categories (January - November)</li> <li>12. table Shares turnover breakdown by investor categories (January - November)</li> <li>13. table Shares turnover breakdown by investor categories (January - November)</li> <li>14. table Bonds' turonver breakdown by investor categories (November)</li> </ul>                                                                                                                                                                                                                                                                                                                                                                                                                                                                                                                                                                                                                                                                                                                                                                                                                                                     |
| <ul> <li>turnover (January - November)</li> <li>5. table</li> <li>Transactions executed on the derivatives market via Internet in proportion of<br/>households' turnover (January - November)</li> <li>6. table</li> <li>Transactions executed on the spot market via Internet (DMA and SA) in proportion of<br/>institutional investors' turnover (January - November)</li> <li>7. table</li> <li>Transactions executed on the derivatives market via Internet (DMA and SA) in<br/>proportion of institutional investors' turnover (January - November)</li> <li>8. table</li> <li>Shares monthly turnover breakdown by investor categories (January - November)</li> <li>9. table</li> <li>Derivatives monthly turnover breakdown by investor categories (January - November)</li> <li>10. table</li> <li>Spot market turnover breakdown by investor categories (January - November)</li> <li>Shares turnover breakdown by investor categories (January - November)</li> <li>12. table</li> <li>Shares turnover breakdown by investor categories (January - November)</li> <li>Shares turnover breakdown by investor categories (January - November)</li> <li>Shares turnover breakdown by investor categories (January - November)</li> <li>13. table</li> <li>Bonds' turonver breakdown by investor categories (January - November)</li> <li>Hatable</li> </ul>                                                                                                                                                                                                                                                                                                                                                                                                                                                                                                                                                                                                                                                                                                                                                                            |
| <ul> <li>5. table Transactions executed on the derivatives market via Internet in proportion of households' turnover (January - November)</li> <li>6. table Transactions executed on the spot market via Internet (DMA and SA) in proportion of institutional investors' turnover (January - November)</li> <li>7. table Transactions executed on the derivatives market via Internet (DMA and SA) in proportion of institutional investors' turnover (January - November)</li> <li>8. table Shares monthly turnover breakdown by investor categories (January - November)</li> <li>9. table Derivatives monthly turnover breakdown by investor categories (January - November)</li> <li>10. table Spot market turnover breakdown by investor categories (January - November)</li> <li>12. table Shares turnover breakdown by investor categories (January - November)</li> <li>13. table Shares turnover breakdown by investor categories (January - November)</li> <li>14. table Bonds' turonver breakdown by investor categories (November)</li> </ul>                                                                                                                                                                                                                                                                                                                                                                                                                                                                                                                                                                                                                                                                                                                                                                                                                                                                                                                                                                                                                                                                                      |
| <ul> <li>households' turnover (January - November)</li> <li>Transactions executed on the spot market via Internet (DMA and SA) in proportion of<br/>institutional investors' turnover (January - November)</li> <li>table</li> <li>Transactions executed on the derivatives market via Internet (DMA and SA) in<br/>proportion of institutional investors' turnover (January - November)</li> <li>table</li> <li>Shares monthly turnover breakdown by investor categories (January - November)</li> <li>table</li> <li>Spot market turnover breakdown by investor categories (January - November)</li> <li>Spot market turnover breakdown by investor categories (January - November)</li> <li>table</li> <li>Spot market turnover breakdown by investor categories (January - November)</li> <li>table</li> <li>Shares turnover breakdown by investor categories (January - November)</li> <li>table</li> <li>Shares turnover breakdown by investor categories (January - November)</li> <li>table</li> <li>Shares turnover breakdown by investor categories (January - November)</li> <li>table</li> &lt;</ul> |
| <ul> <li>6. table Transactions executed on the spot market via Internet (DMA and SA) in proportion of institutional investors' turnover (January - November)</li> <li>7. table Transactions executed on the derivatives market via Internet (DMA and SA) in proportion of institutional investors' turnover (January - November)</li> <li>8. table Shares monthly turnover breakdown by investor categories (January - November)</li> <li>9. table Derivatives monthly turnover breakdown by investor categories (January - November)</li> <li>10. table Spot market turnover breakdown by investor categories (November)</li> <li>11. table Spot market turnover breakdown by investor categories (January - November)</li> <li>12. table Shares turnover breakdown by investor categories (November)</li> <li>13. table Shares turnover breakdown by investor categories (January - November)</li> <li>14. table Bonds' turonver breakdown by investor categories (November)</li> </ul>                                                                                                                                                                                                                                                                                                                                                                                                                                                                                                                                                                                                                                                                                                                                                                                                                                                                                                                                                                                                                                                                                                                                                      |
| <ul> <li>7. table Transactions executed on the derivatives market via Internet (DMA and SA) in proportion of institutional investors' turnover (January - November)</li> <li>8. table Shares monthly turnover breakdown by investor categories (January - November)</li> <li>9. table Derivatives monthly turnover breakdown by investor categories (January - November)</li> <li>10. table Spot market turnover breakdown by investor categories (November)</li> <li>11. table Spot market turnover breakdown by investor categories (January - November)</li> <li>12. table Shares turnover breakdown by investor categories (November)</li> <li>13. table Bonds' turonver breakdown by investor categories (November)</li> </ul>                                                                                                                                                                                                                                                                                                                                                                                                                                                                                                                                                                                                                                                                                                                                                                                                                                                                                                                                                                                                                                                                                                                                                                                                                                                                                                                                                                                                            |
| <ul> <li>proportion of institutional investors' turnover (January - November)</li> <li>8. table</li> <li>9. table</li> <li>10. table</li> <li>11. table</li> <li>12. table</li> <li>13. table</li> <li>14. table</li> <li>15. table</li> <li>16. table</li> <li>17. table</li> <li>18. table</li> <li>19. table</li> <li>19. table</li> <li>10. table</li> <li>10. table</li> <li>10. table</li> <li>11. table</li> <li>12. table</li> <li>13. table</li> <li>14. table</li> <li>15. table</li> <li>16. table</li> <li>17. table</li> <li>18. table</li> <li>19. table</li> <li>10. table</li> <li>10. table</li> <li>10. table</li> <li>10. table</li> <li>11. table</li> <li>12. table</li> <li>13. table</li> <li>14. table</li> <li>14. table</li> <li>15. table</li> <li>15. table</li> <li>16. table</li> <li>17. table</li> <li>18. table</li> <li>19. table</li> <li>19.</li></ul>        |
| <ul> <li>9. table Derivatives monthly turnover breakdown by investor categories (January - November)</li> <li>10. table Spot market turnover breakdown by investor categories (November)</li> <li>11. table Spot market turnover breakdown by investor categories (January - November)</li> <li>12. table Shares turnover breakdown by investor categories (November)</li> <li>13. table Shares turnover breakdown by investor categories (January - November)</li> <li>14. table Bonds' turonver breakdown by investor categories (November)</li> </ul>                                                                                                                                                                                                                                                                                                                                                                                                                                                                                                                                                                                                                                                                                                                                                                                                                                                                                                                                                                                                                                                                                                                                                                                                                                                                                                                                                                                                                                                                                                                                                                                       |
| <ul> <li>10. table Spot market turnover breakdown by investor categories (November)</li> <li>11. table Spot market turnover breakdown by investor categories (January - November)</li> <li>12. table Shares turnover breakdown by investor categories (November)</li> <li>13. table Shares turnover breakdown by investor categories (January - November)</li> <li>14. table Bonds' turonver breakdown by investor categories (November)</li> </ul>                                                                                                                                                                                                                                                                                                                                                                                                                                                                                                                                                                                                                                                                                                                                                                                                                                                                                                                                                                                                                                                                                                                                                                                                                                                                                                                                                                                                                                                                                                                                                                                                                                                                                            |
| <ul> <li>11. table Spot market turnover breakdown by investor categories (January - November)</li> <li>12. table Shares turnover breakdown by investor categories (November)</li> <li>13. table Shares turnover breakdown by investor categories (January - November)</li> <li>14. table Bonds' turonver breakdown by investor categories (November)</li> </ul>                                                                                                                                                                                                                                                                                                                                                                                                                                                                                                                                                                                                                                                                                                                                                                                                                                                                                                                                                                                                                                                                                                                                                                                                                                                                                                                                                                                                                                                                                                                                                                                                                                                                                                                                                                                |
| <ul> <li>12. table Shares turnover breakdown by investor categories (November)</li> <li>13. table Shares turnover breakdown by investor categories (January - November)</li> <li>14. table Bonds' turonver breakdown by investor categories (November)</li> </ul>                                                                                                                                                                                                                                                                                                                                                                                                                                                                                                                                                                                                                                                                                                                                                                                                                                                                                                                                                                                                                                                                                                                                                                                                                                                                                                                                                                                                                                                                                                                                                                                                                                                                                                                                                                                                                                                                              |
| <ul> <li>13. table Shares turnover breakdown by investor categories (January - November)</li> <li>14. table Bonds' turonver breakdown by investor categories (November)</li> </ul>                                                                                                                                                                                                                                                                                                                                                                                                                                                                                                                                                                                                                                                                                                                                                                                                                                                                                                                                                                                                                                                                                                                                                                                                                                                                                                                                                                                                                                                                                                                                                                                                                                                                                                                                                                                                                                                                                                                                                             |
| 14. table Bonds' turonver breakdown by investor categories (November)                                                                                                                                                                                                                                                                                                                                                                                                                                                                                                                                                                                                                                                                                                                                                                                                                                                                                                                                                                                                                                                                                                                                                                                                                                                                                                                                                                                                                                                                                                                                                                                                                                                                                                                                                                                                                                                                                                                                                                                                                                                                          |
| <b>, , , , , , , , , ,</b>                                                                                                                                                                                                                                                                                                                                                                                                                                                                                                                                                                                                                                                                                                                                                                                                                                                                                                                                                                                                                                                                                                                                                                                                                                                                                                                                                                                                                                                                                                                                                                                                                                                                                                                                                                                                                                                                                                                                                                                                                                                                                                                     |
|                                                                                                                                                                                                                                                                                                                                                                                                                                                                                                                                                                                                                                                                                                                                                                                                                                                                                                                                                                                                                                                                                                                                                                                                                                                                                                                                                                                                                                                                                                                                                                                                                                                                                                                                                                                                                                                                                                                                                                                                                                                                                                                                                |
| 15. table Bonds' turonver breakdown by investor categories (January - November)                                                                                                                                                                                                                                                                                                                                                                                                                                                                                                                                                                                                                                                                                                                                                                                                                                                                                                                                                                                                                                                                                                                                                                                                                                                                                                                                                                                                                                                                                                                                                                                                                                                                                                                                                                                                                                                                                                                                                                                                                                                                |
| 16. table Certificate's turnover breakdown by investor categories (November)                                                                                                                                                                                                                                                                                                                                                                                                                                                                                                                                                                                                                                                                                                                                                                                                                                                                                                                                                                                                                                                                                                                                                                                                                                                                                                                                                                                                                                                                                                                                                                                                                                                                                                                                                                                                                                                                                                                                                                                                                                                                   |
| 17. table Certificate's turnover breakdown by investor categories (January - November)                                                                                                                                                                                                                                                                                                                                                                                                                                                                                                                                                                                                                                                                                                                                                                                                                                                                                                                                                                                                                                                                                                                                                                                                                                                                                                                                                                                                                                                                                                                                                                                                                                                                                                                                                                                                                                                                                                                                                                                                                                                         |
| 18. table BETa Market turnover breakdown by investor categories (November)                                                                                                                                                                                                                                                                                                                                                                                                                                                                                                                                                                                                                                                                                                                                                                                                                                                                                                                                                                                                                                                                                                                                                                                                                                                                                                                                                                                                                                                                                                                                                                                                                                                                                                                                                                                                                                                                                                                                                                                                                                                                     |
| 19. table BETa Market turnover breakdown by investor categories (January - November)                                                                                                                                                                                                                                                                                                                                                                                                                                                                                                                                                                                                                                                                                                                                                                                                                                                                                                                                                                                                                                                                                                                                                                                                                                                                                                                                                                                                                                                                                                                                                                                                                                                                                                                                                                                                                                                                                                                                                                                                                                                           |
| 20. table Derivatives turnover breakdown by investor categories (November)                                                                                                                                                                                                                                                                                                                                                                                                                                                                                                                                                                                                                                                                                                                                                                                                                                                                                                                                                                                                                                                                                                                                                                                                                                                                                                                                                                                                                                                                                                                                                                                                                                                                                                                                                                                                                                                                                                                                                                                                                                                                     |
| 21. table Derivatives turnover breakdown by investor categories (January - November)                                                                                                                                                                                                                                                                                                                                                                                                                                                                                                                                                                                                                                                                                                                                                                                                                                                                                                                                                                                                                                                                                                                                                                                                                                                                                                                                                                                                                                                                                                                                                                                                                                                                                                                                                                                                                                                                                                                                                                                                                                                           |
| 22. table Single equity based futures contract turnover breakdown by investor categories<br>(November)                                                                                                                                                                                                                                                                                                                                                                                                                                                                                                                                                                                                                                                                                                                                                                                                                                                                                                                                                                                                                                                                                                                                                                                                                                                                                                                                                                                                                                                                                                                                                                                                                                                                                                                                                                                                                                                                                                                                                                                                                                         |
| 23. table Single equity based futures contract turnover breakdown by investor categories (January - November)                                                                                                                                                                                                                                                                                                                                                                                                                                                                                                                                                                                                                                                                                                                                                                                                                                                                                                                                                                                                                                                                                                                                                                                                                                                                                                                                                                                                                                                                                                                                                                                                                                                                                                                                                                                                                                                                                                                                                                                                                                  |
| 24. table Currencies futures contract turnover breakdown by investor categories (November)                                                                                                                                                                                                                                                                                                                                                                                                                                                                                                                                                                                                                                                                                                                                                                                                                                                                                                                                                                                                                                                                                                                                                                                                                                                                                                                                                                                                                                                                                                                                                                                                                                                                                                                                                                                                                                                                                                                                                                                                                                                     |
| 25. table Currencies futures contract turnover breakdown by investor categories                                                                                                                                                                                                                                                                                                                                                                                                                                                                                                                                                                                                                                                                                                                                                                                                                                                                                                                                                                                                                                                                                                                                                                                                                                                                                                                                                                                                                                                                                                                                                                                                                                                                                                                                                                                                                                                                                                                                                                                                                                                                |
| (January - November)                                                                                                                                                                                                                                                                                                                                                                                                                                                                                                                                                                                                                                                                                                                                                                                                                                                                                                                                                                                                                                                                                                                                                                                                                                                                                                                                                                                                                                                                                                                                                                                                                                                                                                                                                                                                                                                                                                                                                                                                                                                                                                                           |
| 26. table Indices futures contract turnover breakdown by investor categories (November)                                                                                                                                                                                                                                                                                                                                                                                                                                                                                                                                                                                                                                                                                                                                                                                                                                                                                                                                                                                                                                                                                                                                                                                                                                                                                                                                                                                                                                                                                                                                                                                                                                                                                                                                                                                                                                                                                                                                                                                                                                                        |
| 27. table Indices futures contract turnover breakdown by investor categories                                                                                                                                                                                                                                                                                                                                                                                                                                                                                                                                                                                                                                                                                                                                                                                                                                                                                                                                                                                                                                                                                                                                                                                                                                                                                                                                                                                                                                                                                                                                                                                                                                                                                                                                                                                                                                                                                                                                                                                                                                                                   |
| (January - November)                                                                                                                                                                                                                                                                                                                                                                                                                                                                                                                                                                                                                                                                                                                                                                                                                                                                                                                                                                                                                                                                                                                                                                                                                                                                                                                                                                                                                                                                                                                                                                                                                                                                                                                                                                                                                                                                                                                                                                                                                                                                                                                           |
| 28. table Commodities contracts turnover breakdown by investor categories (November)                                                                                                                                                                                                                                                                                                                                                                                                                                                                                                                                                                                                                                                                                                                                                                                                                                                                                                                                                                                                                                                                                                                                                                                                                                                                                                                                                                                                                                                                                                                                                                                                                                                                                                                                                                                                                                                                                                                                                                                                                                                           |
| 29. table Commodities contracts turnover breakdown by investor categories                                                                                                                                                                                                                                                                                                                                                                                                                                                                                                                                                                                                                                                                                                                                                                                                                                                                                                                                                                                                                                                                                                                                                                                                                                                                                                                                                                                                                                                                                                                                                                                                                                                                                                                                                                                                                                                                                                                                                                                                                                                                      |
| (January - November)                                                                                                                                                                                                                                                                                                                                                                                                                                                                                                                                                                                                                                                                                                                                                                                                                                                                                                                                                                                                                                                                                                                                                                                                                                                                                                                                                                                                                                                                                                                                                                                                                                                                                                                                                                                                                                                                                                                                                                                                                                                                                                                           |