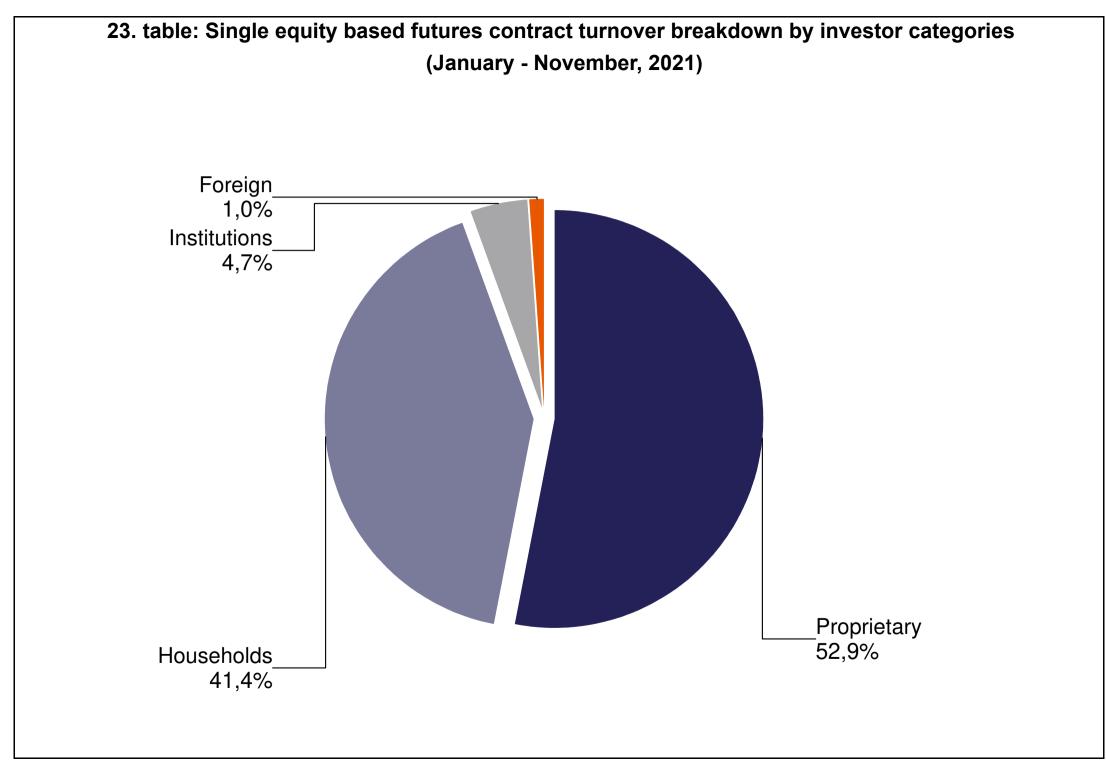

| TABLE         1. table       Number of securities accounts         2. table       Number of section members' clients (January - November)         3. table       Breakdown of the securities accounts (January - November)         4. table       Transactions executed on the spot market via Internet in proportion of households' turnover (January - November)         5. table       Transactions executed on the derivatives market via Internet in proportion of households' turnover (January - November)         6. table       Transactions executed on the spot market via Internet (DMA and SA) in proportion of institutional investors' turnover (January - November)         7. table       Transactions executed on the derivatives market via Internet (DMA and SA) in proportion of institutional investors' turnover (January - November)         8. table       Shares monthly turnover breakdown by investor categories (January - November)         9. table       Derivatives monthly turnover breakdown by investor categories (January - November)         10. table       Spot market turnover breakdown by investor categories (January - November)         11. table       Spot market turnover breakdown by investor categories (January - November)         12. table       Shares turnover breakdown by investor categories (January - November)         13. table       Shares turnover breakdown by investor categories (January - November)         13. table       Shares turnover breakdown by investor categories (January - November)                                                                                                                                                                                                                                                                                                                                                                                                                                                                                                                                                                    |
|------------------------------------------------------------------------------------------------------------------------------------------------------------------------------------------------------------------------------------------------------------------------------------------------------------------------------------------------------------------------------------------------------------------------------------------------------------------------------------------------------------------------------------------------------------------------------------------------------------------------------------------------------------------------------------------------------------------------------------------------------------------------------------------------------------------------------------------------------------------------------------------------------------------------------------------------------------------------------------------------------------------------------------------------------------------------------------------------------------------------------------------------------------------------------------------------------------------------------------------------------------------------------------------------------------------------------------------------------------------------------------------------------------------------------------------------------------------------------------------------------------------------------------------------------------------------------------------------------------------------------------------------------------------------------------------------------------------------------------------------------------------------------------------------------------------------------------------------------------------------------------------------------------------------------------------------------------------------------------------------------------------------------------------------------------------------------------------------------------------------------------------------|
| <ul> <li>2. table Number of section members' clients (January - November)</li> <li>3. table Breakdown of the securities accounts (January - November)</li> <li>4. table Transactions executed on the spot market via Internet in proportion of households' turnover (January - November)</li> <li>5. table Transactions executed on the derivatives market via Internet in proportion of households' turnover (January - November)</li> <li>6. table Transactions executed on the spot market via Internet (DMA and SA) in proportion of institutional investors' turnover (January - November)</li> <li>7. table Transactions executed on the derivatives market via Internet (DMA and SA) in proportion of institutional investors' turnover (January - November)</li> <li>8. table Shares monthly turnover breakdown by investor categories (January - November)</li> <li>9. table Derivatives monthly turnover breakdown by investor categories (January - November)</li> <li>10. table Spot market turnover breakdown by investor categories (January - November)</li> <li>11. table Spot market turnover breakdown by investor categories (January - November)</li> <li>12. table Shares turnover breakdown by investor categories (January - November)</li> <li>13. table Shares turnover breakdown by investor categories (January - November)</li> <li>14. table Bonds' turnover breakdown by investor categories (November)</li> </ul>                                                                                                                                                                                                                                                                                                                                                                                                                                                                                                                                                                                                                                                                                               |
| <ul> <li>3. table</li> <li>Breakdown of the securities accounts (January - November)</li> <li>4. table</li> <li>Transactions executed on the spot market via Internet in proportion of households'<br/>turnover (January - November)</li> <li>5. table</li> <li>Transactions executed on the derivatives market via Internet in proportion of<br/>households' turnover (January - November)</li> <li>6. table</li> <li>Transactions executed on the spot market via Internet (DMA and SA) in proportion of<br/>institutional investors' turnover (January - November)</li> <li>7. table</li> <li>Transactions executed on the derivatives market via Internet (DMA and SA) in<br/>proportion of institutional investors' turnover (January - November)</li> <li>8. table</li> <li>Shares monthly turnover breakdown by investor categories (January - November)</li> <li>10. table</li> <li>Spot market turnover breakdown by investor categories (January - November)</li> <li>Spot market turnover breakdown by investor categories (January - November)</li> <li>Shares turnover breakdown by investor categories (January - November)</li> <li>Shares turnover breakdown by investor categories (January - November)</li> <li>Shares turnover breakdown by investor categories (January - November)</li> <li>Shares turnover breakdown by investor categories (January - November)</li> <li>Shares turnover breakdown by investor categories (January - November)</li> <li>Shares turnover breakdown by investor categories (January - November)</li> <li>Shares turnover breakdown by investor categories (January - November)</li> <li>Shares turnover breakdown by investor categories (January - November)</li> <li>Shares turnover breakdown by investor categories (January - November)</li> <li>Shares turnover breakdown by investor categories (January - November)</li> <li>Shares turnover breakdown by investor categories (January - November)</li> <li>Shares turnover breakdown by investor categories (January - November)</li> </ul>                                                                                      |
| <ul> <li>4. table Transactions executed on the spot market via Internet in proportion of households' turnover (January - November)</li> <li>5. table Transactions executed on the derivatives market via Internet in proportion of households' turnover (January - November)</li> <li>6. table Transactions executed on the spot market via Internet (DMA and SA) in proportion of institutional investors' turnover (January - November)</li> <li>7. table Transactions executed on the derivatives market via Internet (DMA and SA) in proportion of institutional investors' turnover (January - November)</li> <li>8. table Shares monthly turnover breakdown by investor categories (January - November)</li> <li>9. table Derivatives monthly turnover breakdown by investor categories (January - November)</li> <li>10. table Spot market turnover breakdown by investor categories (January - November)</li> <li>11. table Spot market turnover breakdown by investor categories (January - November)</li> <li>12. table Shares turnover breakdown by investor categories (January - November)</li> <li>13. table Shares turnover breakdown by investor categories (January - November)</li> <li>14. table Bonds' turonver breakdown by investor categories (November)</li> </ul>                                                                                                                                                                                                                                                                                                                                                                                                                                                                                                                                                                                                                                                                                                                                                                                                                                                     |
| <ul> <li>turnover (January - November)</li> <li>5. table</li> <li>Transactions executed on the derivatives market via Internet in proportion of<br/>households' turnover (January - November)</li> <li>6. table</li> <li>Transactions executed on the spot market via Internet (DMA and SA) in proportion of<br/>institutional investors' turnover (January - November)</li> <li>7. table</li> <li>Transactions executed on the derivatives market via Internet (DMA and SA) in<br/>proportion of institutional investors' turnover (January - November)</li> <li>8. table</li> <li>Shares monthly turnover breakdown by investor categories (January - November)</li> <li>9. table</li> <li>Derivatives monthly turnover breakdown by investor categories (January - November)</li> <li>10. table</li> <li>Spot market turnover breakdown by investor categories (January - November)</li> <li>Shares turnover breakdown by investor categories (January - November)</li> <li>12. table</li> <li>Shares turnover breakdown by investor categories (January - November)</li> <li>Shares turnover breakdown by investor categories (January - November)</li> <li>Shares turnover breakdown by investor categories (January - November)</li> <li>13. table</li> <li>Bonds' turonver breakdown by investor categories (January - November)</li> <li>Hatable</li> </ul>                                                                                                                                                                                                                                                                                                                                                                                                                                                                                                                                                                                                                                                                                                                                                                            |
| <ul> <li>5. table Transactions executed on the derivatives market via Internet in proportion of households' turnover (January - November)</li> <li>6. table Transactions executed on the spot market via Internet (DMA and SA) in proportion of institutional investors' turnover (January - November)</li> <li>7. table Transactions executed on the derivatives market via Internet (DMA and SA) in proportion of institutional investors' turnover (January - November)</li> <li>8. table Shares monthly turnover breakdown by investor categories (January - November)</li> <li>9. table Derivatives monthly turnover breakdown by investor categories (January - November)</li> <li>10. table Spot market turnover breakdown by investor categories (January - November)</li> <li>12. table Shares turnover breakdown by investor categories (January - November)</li> <li>13. table Shares turnover breakdown by investor categories (January - November)</li> <li>14. table Bonds' turonver breakdown by investor categories (November)</li> </ul>                                                                                                                                                                                                                                                                                                                                                                                                                                                                                                                                                                                                                                                                                                                                                                                                                                                                                                                                                                                                                                                                                      |
| <ul> <li>households' turnover (January - November)</li> <li>Transactions executed on the spot market via Internet (DMA and SA) in proportion of<br/>institutional investors' turnover (January - November)</li> <li>table</li> <li>Transactions executed on the derivatives market via Internet (DMA and SA) in<br/>proportion of institutional investors' turnover (January - November)</li> <li>table</li> <li>Shares monthly turnover breakdown by investor categories (January - November)</li> <li>table</li> <li>Spot market turnover breakdown by investor categories (January - November)</li> <li>Spot market turnover breakdown by investor categories (January - November)</li> <li>table</li> <li>Spot market turnover breakdown by investor categories (January - November)</li> <li>table</li> <li>Shares turnover breakdown by investor categories (January - November)</li> <li>table</li> <li>Shares turnover breakdown by investor categories (January - November)</li> <li>table</li> <li>Shares turnover breakdown by investor categories (January - November)</li> <li>table</li> &lt;</ul> |
| <ul> <li>6. table Transactions executed on the spot market via Internet (DMA and SA) in proportion of institutional investors' turnover (January - November)</li> <li>7. table Transactions executed on the derivatives market via Internet (DMA and SA) in proportion of institutional investors' turnover (January - November)</li> <li>8. table Shares monthly turnover breakdown by investor categories (January - November)</li> <li>9. table Derivatives monthly turnover breakdown by investor categories (January - November)</li> <li>10. table Spot market turnover breakdown by investor categories (November)</li> <li>11. table Spot market turnover breakdown by investor categories (January - November)</li> <li>12. table Shares turnover breakdown by investor categories (November)</li> <li>13. table Shares turnover breakdown by investor categories (January - November)</li> <li>14. table Bonds' turonver breakdown by investor categories (November)</li> </ul>                                                                                                                                                                                                                                                                                                                                                                                                                                                                                                                                                                                                                                                                                                                                                                                                                                                                                                                                                                                                                                                                                                                                                      |
| <ul> <li>7. table Transactions executed on the derivatives market via Internet (DMA and SA) in proportion of institutional investors' turnover (January - November)</li> <li>8. table Shares monthly turnover breakdown by investor categories (January - November)</li> <li>9. table Derivatives monthly turnover breakdown by investor categories (January - November)</li> <li>10. table Spot market turnover breakdown by investor categories (November)</li> <li>11. table Spot market turnover breakdown by investor categories (January - November)</li> <li>12. table Shares turnover breakdown by investor categories (November)</li> <li>13. table Bonds' turonver breakdown by investor categories (November)</li> </ul>                                                                                                                                                                                                                                                                                                                                                                                                                                                                                                                                                                                                                                                                                                                                                                                                                                                                                                                                                                                                                                                                                                                                                                                                                                                                                                                                                                                                            |
| <ul> <li>proportion of institutional investors' turnover (January - November)</li> <li>8. table</li> <li>9. table</li> <li>10. table</li> <li>11. table</li> <li>12. table</li> <li>13. table</li> <li>14. table</li> <li>15. table</li> <li>16. table</li> <li>17. table</li> <li>18. table</li> <li>19. table</li> <li>19. table</li> <li>10. table</li> <li>10. table</li> <li>10. table</li> <li>11. table</li> <li>12. table</li> <li>13. table</li> <li>14. table</li> <li>15. table</li> <li>16. table</li> <li>17. table</li> <li>18. table</li> <li>19. table</li> <li>10. table</li> <li>10. table</li> <li>10. table</li> <li>10. table</li> <li>11. table</li> <li>12. table</li> <li>13. table</li> <li>14. table</li> <li>14. table</li> <li>15. table</li> <li>15. table</li> <li>16. table</li> <li>17. table</li> <li>18. table</li> <li>19. table</li> <li>19.</li></ul>        |
| <ul> <li>9. table Derivatives monthly turnover breakdown by investor categories (January - November)</li> <li>10. table Spot market turnover breakdown by investor categories (November)</li> <li>11. table Spot market turnover breakdown by investor categories (January - November)</li> <li>12. table Shares turnover breakdown by investor categories (November)</li> <li>13. table Shares turnover breakdown by investor categories (January - November)</li> <li>14. table Bonds' turonver breakdown by investor categories (November)</li> </ul>                                                                                                                                                                                                                                                                                                                                                                                                                                                                                                                                                                                                                                                                                                                                                                                                                                                                                                                                                                                                                                                                                                                                                                                                                                                                                                                                                                                                                                                                                                                                                                                       |
| <ul> <li>10. table Spot market turnover breakdown by investor categories (November)</li> <li>11. table Spot market turnover breakdown by investor categories (January - November)</li> <li>12. table Shares turnover breakdown by investor categories (November)</li> <li>13. table Shares turnover breakdown by investor categories (January - November)</li> <li>14. table Bonds' turonver breakdown by investor categories (November)</li> </ul>                                                                                                                                                                                                                                                                                                                                                                                                                                                                                                                                                                                                                                                                                                                                                                                                                                                                                                                                                                                                                                                                                                                                                                                                                                                                                                                                                                                                                                                                                                                                                                                                                                                                                            |
| <ul> <li>11. table Spot market turnover breakdown by investor categories (January - November)</li> <li>12. table Shares turnover breakdown by investor categories (November)</li> <li>13. table Shares turnover breakdown by investor categories (January - November)</li> <li>14. table Bonds' turonver breakdown by investor categories (November)</li> </ul>                                                                                                                                                                                                                                                                                                                                                                                                                                                                                                                                                                                                                                                                                                                                                                                                                                                                                                                                                                                                                                                                                                                                                                                                                                                                                                                                                                                                                                                                                                                                                                                                                                                                                                                                                                                |
| <ul> <li>12. table Shares turnover breakdown by investor categories (November)</li> <li>13. table Shares turnover breakdown by investor categories (January - November)</li> <li>14. table Bonds' turonver breakdown by investor categories (November)</li> </ul>                                                                                                                                                                                                                                                                                                                                                                                                                                                                                                                                                                                                                                                                                                                                                                                                                                                                                                                                                                                                                                                                                                                                                                                                                                                                                                                                                                                                                                                                                                                                                                                                                                                                                                                                                                                                                                                                              |
| <ul> <li>13. table Shares turnover breakdown by investor categories (January - November)</li> <li>14. table Bonds' turonver breakdown by investor categories (November)</li> </ul>                                                                                                                                                                                                                                                                                                                                                                                                                                                                                                                                                                                                                                                                                                                                                                                                                                                                                                                                                                                                                                                                                                                                                                                                                                                                                                                                                                                                                                                                                                                                                                                                                                                                                                                                                                                                                                                                                                                                                             |
| 14. table Bonds' turonver breakdown by investor categories (November)                                                                                                                                                                                                                                                                                                                                                                                                                                                                                                                                                                                                                                                                                                                                                                                                                                                                                                                                                                                                                                                                                                                                                                                                                                                                                                                                                                                                                                                                                                                                                                                                                                                                                                                                                                                                                                                                                                                                                                                                                                                                          |
| <b>, , , , , , , , , ,</b>                                                                                                                                                                                                                                                                                                                                                                                                                                                                                                                                                                                                                                                                                                                                                                                                                                                                                                                                                                                                                                                                                                                                                                                                                                                                                                                                                                                                                                                                                                                                                                                                                                                                                                                                                                                                                                                                                                                                                                                                                                                                                                                     |
|                                                                                                                                                                                                                                                                                                                                                                                                                                                                                                                                                                                                                                                                                                                                                                                                                                                                                                                                                                                                                                                                                                                                                                                                                                                                                                                                                                                                                                                                                                                                                                                                                                                                                                                                                                                                                                                                                                                                                                                                                                                                                                                                                |
| 15. table Bonds' turonver breakdown by investor categories (January - November)                                                                                                                                                                                                                                                                                                                                                                                                                                                                                                                                                                                                                                                                                                                                                                                                                                                                                                                                                                                                                                                                                                                                                                                                                                                                                                                                                                                                                                                                                                                                                                                                                                                                                                                                                                                                                                                                                                                                                                                                                                                                |
| 16. table Certificate's turnover breakdown by investor categories (November)                                                                                                                                                                                                                                                                                                                                                                                                                                                                                                                                                                                                                                                                                                                                                                                                                                                                                                                                                                                                                                                                                                                                                                                                                                                                                                                                                                                                                                                                                                                                                                                                                                                                                                                                                                                                                                                                                                                                                                                                                                                                   |
| 17. table Certificate's turnover breakdown by investor categories (January - November)                                                                                                                                                                                                                                                                                                                                                                                                                                                                                                                                                                                                                                                                                                                                                                                                                                                                                                                                                                                                                                                                                                                                                                                                                                                                                                                                                                                                                                                                                                                                                                                                                                                                                                                                                                                                                                                                                                                                                                                                                                                         |
| 18. table BETa Market turnover breakdown by investor categories (November)                                                                                                                                                                                                                                                                                                                                                                                                                                                                                                                                                                                                                                                                                                                                                                                                                                                                                                                                                                                                                                                                                                                                                                                                                                                                                                                                                                                                                                                                                                                                                                                                                                                                                                                                                                                                                                                                                                                                                                                                                                                                     |
| 19. table BETa Market turnover breakdown by investor categories (January - November)                                                                                                                                                                                                                                                                                                                                                                                                                                                                                                                                                                                                                                                                                                                                                                                                                                                                                                                                                                                                                                                                                                                                                                                                                                                                                                                                                                                                                                                                                                                                                                                                                                                                                                                                                                                                                                                                                                                                                                                                                                                           |
| 20. table Derivatives turnover breakdown by investor categories (November)                                                                                                                                                                                                                                                                                                                                                                                                                                                                                                                                                                                                                                                                                                                                                                                                                                                                                                                                                                                                                                                                                                                                                                                                                                                                                                                                                                                                                                                                                                                                                                                                                                                                                                                                                                                                                                                                                                                                                                                                                                                                     |
| 21. table Derivatives turnover breakdown by investor categories (January - November)                                                                                                                                                                                                                                                                                                                                                                                                                                                                                                                                                                                                                                                                                                                                                                                                                                                                                                                                                                                                                                                                                                                                                                                                                                                                                                                                                                                                                                                                                                                                                                                                                                                                                                                                                                                                                                                                                                                                                                                                                                                           |
| 22. table Single equity based futures contract turnover breakdown by investor categories<br>(November)                                                                                                                                                                                                                                                                                                                                                                                                                                                                                                                                                                                                                                                                                                                                                                                                                                                                                                                                                                                                                                                                                                                                                                                                                                                                                                                                                                                                                                                                                                                                                                                                                                                                                                                                                                                                                                                                                                                                                                                                                                         |
| 23. table Single equity based futures contract turnover breakdown by investor categories (January - November)                                                                                                                                                                                                                                                                                                                                                                                                                                                                                                                                                                                                                                                                                                                                                                                                                                                                                                                                                                                                                                                                                                                                                                                                                                                                                                                                                                                                                                                                                                                                                                                                                                                                                                                                                                                                                                                                                                                                                                                                                                  |
| 24. table Currencies futures contract turnover breakdown by investor categories (November)                                                                                                                                                                                                                                                                                                                                                                                                                                                                                                                                                                                                                                                                                                                                                                                                                                                                                                                                                                                                                                                                                                                                                                                                                                                                                                                                                                                                                                                                                                                                                                                                                                                                                                                                                                                                                                                                                                                                                                                                                                                     |
| 25. table Currencies futures contract turnover breakdown by investor categories                                                                                                                                                                                                                                                                                                                                                                                                                                                                                                                                                                                                                                                                                                                                                                                                                                                                                                                                                                                                                                                                                                                                                                                                                                                                                                                                                                                                                                                                                                                                                                                                                                                                                                                                                                                                                                                                                                                                                                                                                                                                |
| (January - November)                                                                                                                                                                                                                                                                                                                                                                                                                                                                                                                                                                                                                                                                                                                                                                                                                                                                                                                                                                                                                                                                                                                                                                                                                                                                                                                                                                                                                                                                                                                                                                                                                                                                                                                                                                                                                                                                                                                                                                                                                                                                                                                           |
| 26. table Indices futures contract turnover breakdown by investor categories (November)                                                                                                                                                                                                                                                                                                                                                                                                                                                                                                                                                                                                                                                                                                                                                                                                                                                                                                                                                                                                                                                                                                                                                                                                                                                                                                                                                                                                                                                                                                                                                                                                                                                                                                                                                                                                                                                                                                                                                                                                                                                        |
| 27. table Indices futures contract turnover breakdown by investor categories                                                                                                                                                                                                                                                                                                                                                                                                                                                                                                                                                                                                                                                                                                                                                                                                                                                                                                                                                                                                                                                                                                                                                                                                                                                                                                                                                                                                                                                                                                                                                                                                                                                                                                                                                                                                                                                                                                                                                                                                                                                                   |
| (January - November)                                                                                                                                                                                                                                                                                                                                                                                                                                                                                                                                                                                                                                                                                                                                                                                                                                                                                                                                                                                                                                                                                                                                                                                                                                                                                                                                                                                                                                                                                                                                                                                                                                                                                                                                                                                                                                                                                                                                                                                                                                                                                                                           |
| 28. table Commodities contracts turnover breakdown by investor categories (November)                                                                                                                                                                                                                                                                                                                                                                                                                                                                                                                                                                                                                                                                                                                                                                                                                                                                                                                                                                                                                                                                                                                                                                                                                                                                                                                                                                                                                                                                                                                                                                                                                                                                                                                                                                                                                                                                                                                                                                                                                                                           |
| 29. table Commodities contracts turnover breakdown by investor categories                                                                                                                                                                                                                                                                                                                                                                                                                                                                                                                                                                                                                                                                                                                                                                                                                                                                                                                                                                                                                                                                                                                                                                                                                                                                                                                                                                                                                                                                                                                                                                                                                                                                                                                                                                                                                                                                                                                                                                                                                                                                      |
| (January - November)                                                                                                                                                                                                                                                                                                                                                                                                                                                                                                                                                                                                                                                                                                                                                                                                                                                                                                                                                                                                                                                                                                                                                                                                                                                                                                                                                                                                                                                                                                                                                                                                                                                                                                                                                                                                                                                                                                                                                                                                                                                                                                                           |