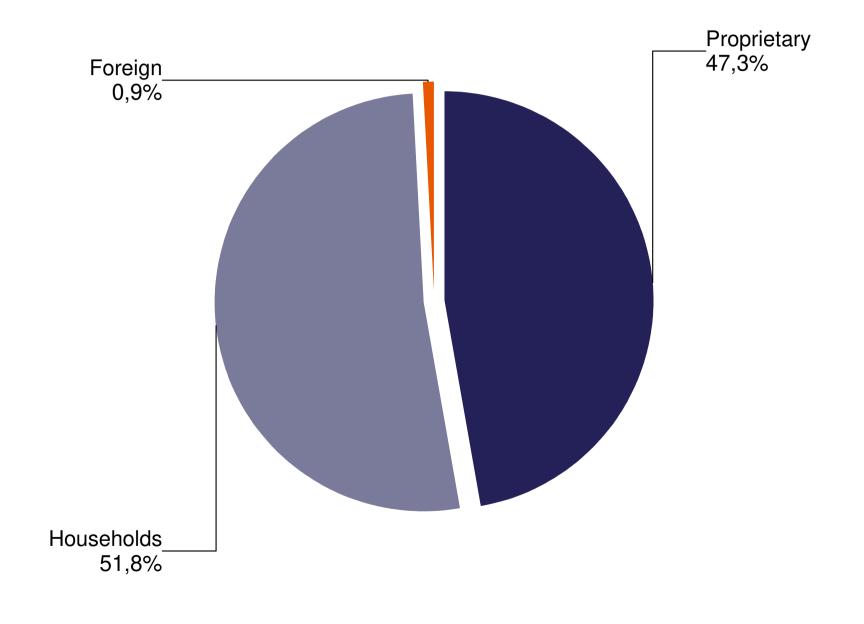

| TABLE     |                                                                                                                       |
|-----------|-----------------------------------------------------------------------------------------------------------------------|
| 1. table  | Number of securities accounts                                                                                         |
| 2. table  | Number of section members' clients (January - August)                                                                 |
| 3. table  | Breakdown of the securities accounts (January - August)                                                               |
| 4. table  | Transactions executed on the spot market via Internet in proportion of households'                                    |
|           | turnover (January - August)                                                                                           |
| 5. table  | Transactions executed on the derivatives market via Internet in proportion of households' turnover (January - August) |
| 6. table  | Transactions executed on the spot market via Internet (DMA and SA) in proportion of                                   |
| 0. 10010  | institutional investors' turnover (January - August)                                                                  |
| 7. table  | Transactions executed on the derivatives market via Internet (DMA and SA) in                                          |
|           | proportion of institutional investors' turnover (January - August)                                                    |
| 8. table  | Shares monthly turnover breakdown by investor categories (January - August)                                           |
| 9. table  | Derivatives monthly turnover breakdown by investor categories (January - August)                                      |
| 10. table | Spot market turnover breakdown by investor categories (August)                                                        |
| 11. table |                                                                                                                       |
| 12. table |                                                                                                                       |
| 13. table |                                                                                                                       |
| 14. table |                                                                                                                       |
| 15. table |                                                                                                                       |
| 16. table | , , , , , , , , , , , , , , , , , , , ,                                                                               |
| 17. table |                                                                                                                       |
| 18. table | , , , , , , , , , , , , , , , , , , , ,                                                                               |
| 19. table |                                                                                                                       |
| 20. table |                                                                                                                       |
| 21. table |                                                                                                                       |
| 22. table | Single equity based futures contract turnover breakdown by investor categories (August)                               |
| 23. table | · • ·                                                                                                                 |
|           | (January - August)                                                                                                    |
| 24. table | , , , , , , , , , , , , , , , , , , , ,                                                                               |
| 25. table | , , , , , , , , , , , , , , , , , , , ,                                                                               |
|           | (January - August)                                                                                                    |
| 26. table |                                                                                                                       |
| 27. table | Indices futures contract turnover breakdown by investor categories (January - August)                                 |
| 28. table |                                                                                                                       |
| 29. table | , , , , , , , , , , , , , , , , , , , ,                                                                               |
| 20. (abic | (January - August)                                                                                                    |
|           | (January Adgust)                                                                                                      |