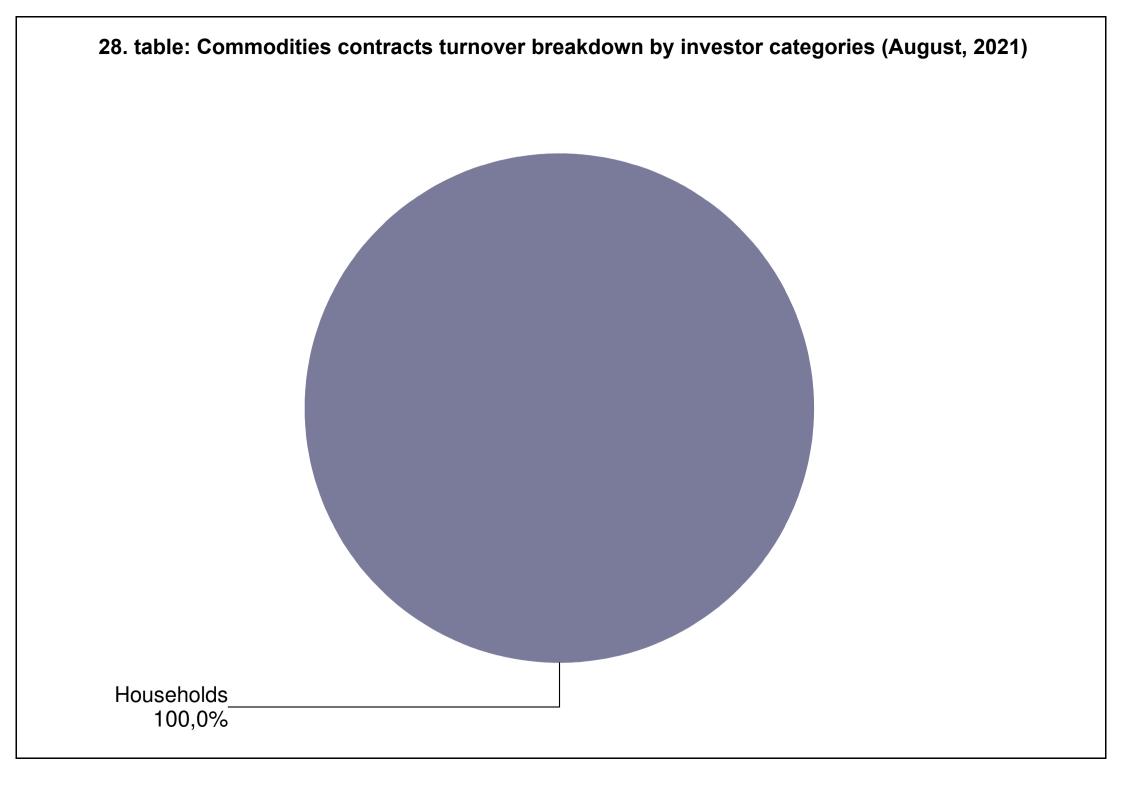

# 27. table: Indices futures contract turnover breakdown by investor categories (January - August, 2021)

29. table: Commodities contracts turnover breakdown by investor categories (January - August, 2021) Households\_ 100,0%