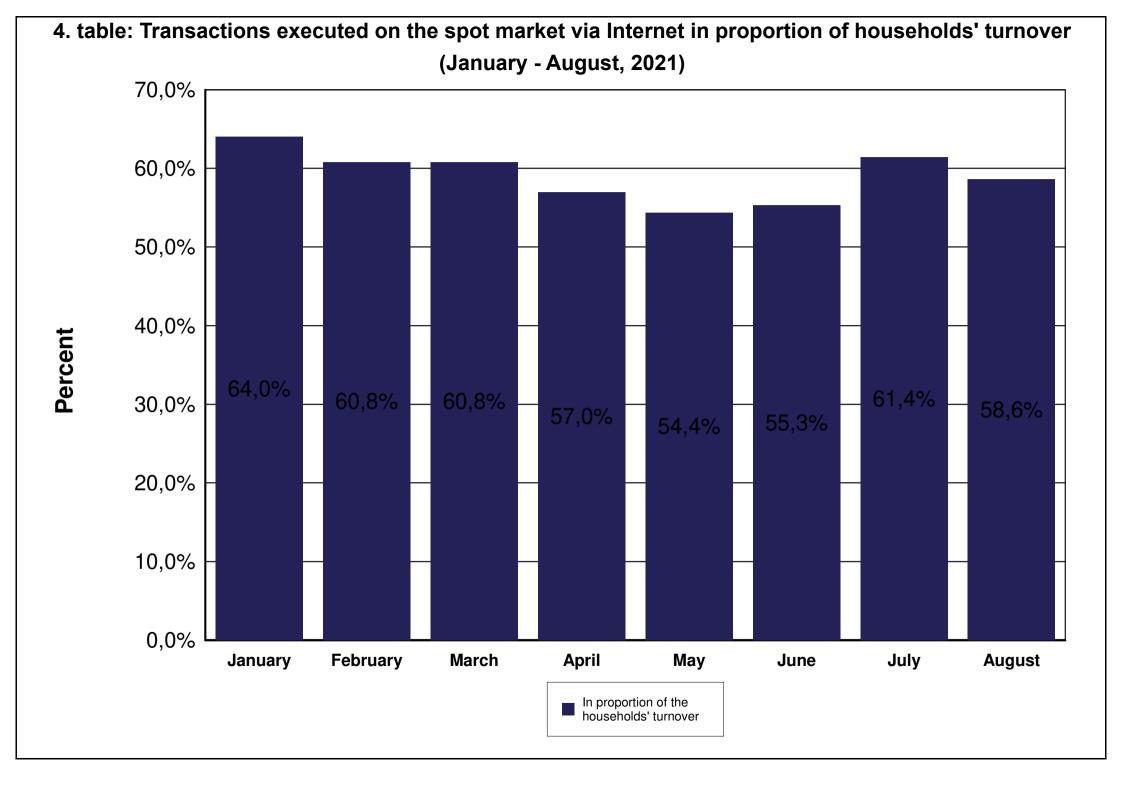

| TABLE     |                                                                                                                       |
|-----------|-----------------------------------------------------------------------------------------------------------------------|
| 1. table  | Number of securities accounts                                                                                         |
| 2. table  | Number of section members' clients (January - August)                                                                 |
| 3. table  | Breakdown of the securities accounts (January - August)                                                               |
| 4. table  | Transactions executed on the spot market via Internet in proportion of households'                                    |
|           | turnover (January - August)                                                                                           |
| 5. table  | Transactions executed on the derivatives market via Internet in proportion of households' turnover (January - August) |
| 6. table  | Transactions executed on the spot market via Internet (DMA and SA) in proportion of                                   |
| 0. 10010  | institutional investors' turnover (January - August)                                                                  |
| 7. table  | Transactions executed on the derivatives market via Internet (DMA and SA) in                                          |
|           | proportion of institutional investors' turnover (January - August)                                                    |
| 8. table  | Shares monthly turnover breakdown by investor categories (January - August)                                           |
| 9. table  | Derivatives monthly turnover breakdown by investor categories (January - August)                                      |
| 10. table | Spot market turnover breakdown by investor categories (August)                                                        |
| 11. table |                                                                                                                       |
| 12. table |                                                                                                                       |
| 13. table |                                                                                                                       |
| 14. table |                                                                                                                       |
| 15. table |                                                                                                                       |
| 16. table | , , , , , , , , , , , , , , , , , , , ,                                                                               |
| 17. table |                                                                                                                       |
| 18. table | , , , , , , , , , , , , , , , , , , , ,                                                                               |
| 19. table |                                                                                                                       |
| 20. table |                                                                                                                       |
| 21. table |                                                                                                                       |
| 22. table | Single equity based futures contract turnover breakdown by investor categories (August)                               |
| 23. table | · • ·                                                                                                                 |
|           | (January - August)                                                                                                    |
| 24. table | , , , , , , , , , , , , , , , , , , , ,                                                                               |
| 25. table | , , , , , , , , , , , , , , , , , , , ,                                                                               |
|           | (January - August)                                                                                                    |
| 26. table |                                                                                                                       |
| 27. table | Indices futures contract turnover breakdown by investor categories (January - August)                                 |
| 28. table |                                                                                                                       |
| 29. table | , , , , , , , , , , , , , , , , , , , ,                                                                               |
| 20. (abic | (January - August)                                                                                                    |
|           | (January Adgust)                                                                                                      |