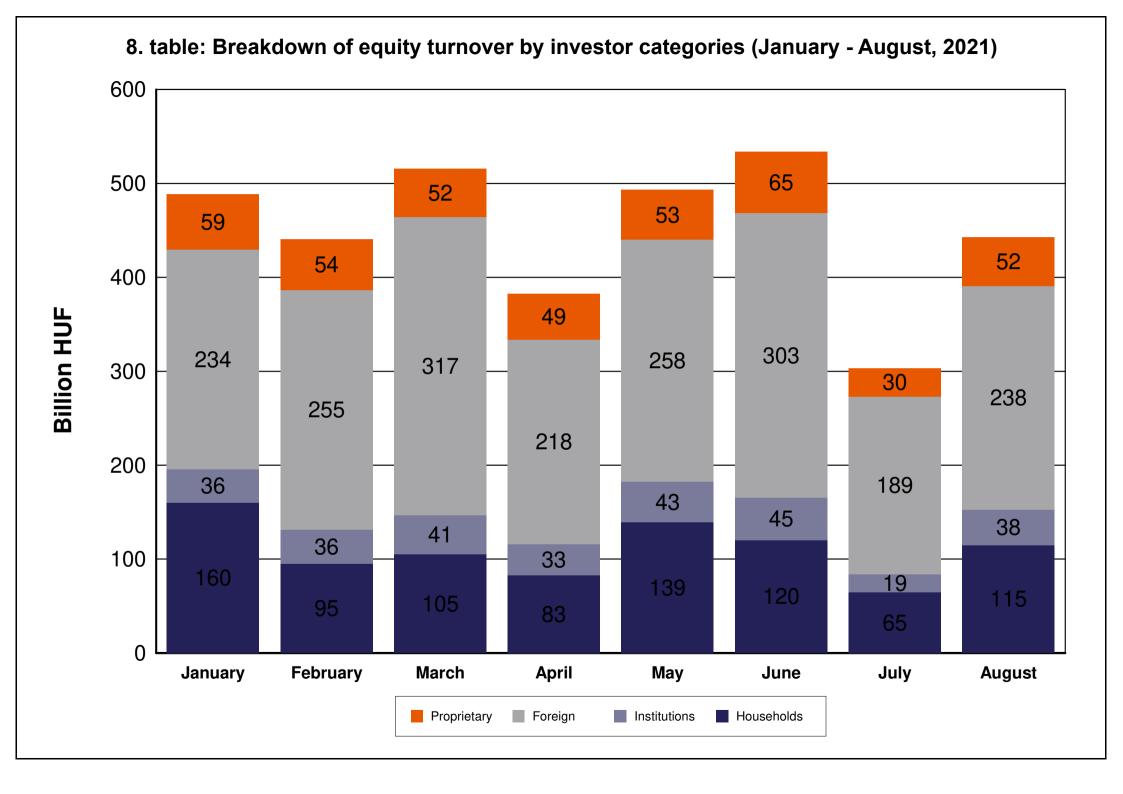

| TABLE     |                                                                                                                       |
|-----------|-----------------------------------------------------------------------------------------------------------------------|
| 1. table  | Number of securities accounts                                                                                         |
| 2. table  | Number of section members' clients (January - August)                                                                 |
| 3. table  | Breakdown of the securities accounts (January - August)                                                               |
| 4. table  | Transactions executed on the spot market via Internet in proportion of households'                                    |
|           | turnover (January - August)                                                                                           |
| 5. table  | Transactions executed on the derivatives market via Internet in proportion of households' turnover (January - August) |
| 6. table  | Transactions executed on the spot market via Internet (DMA and SA) in proportion of                                   |
| 0. 10010  | institutional investors' turnover (January - August)                                                                  |
| 7. table  | Transactions executed on the derivatives market via Internet (DMA and SA) in                                          |
|           | proportion of institutional investors' turnover (January - August)                                                    |
| 8. table  | Shares monthly turnover breakdown by investor categories (January - August)                                           |
| 9. table  | Derivatives monthly turnover breakdown by investor categories (January - August)                                      |
| 10. table | Spot market turnover breakdown by investor categories (August)                                                        |
| 11. table |                                                                                                                       |
| 12. table |                                                                                                                       |
| 13. table |                                                                                                                       |
| 14. table |                                                                                                                       |
| 15. table |                                                                                                                       |
| 16. table | , , , , , , , , , , , , , , , , , , , ,                                                                               |
| 17. table |                                                                                                                       |
| 18. table | , , , , , , , , , , , , , , , , , , , ,                                                                               |
| 19. table |                                                                                                                       |
| 20. table |                                                                                                                       |
| 21. table |                                                                                                                       |
| 22. table | Single equity based futures contract turnover breakdown by investor categories (August)                               |
| 23. table | · • ·                                                                                                                 |
|           | (January - August)                                                                                                    |
| 24. table | , , , , , , , , , , , , , , , , , , , ,                                                                               |
| 25. table | , , , , , , , , , , , , , , , , , , , ,                                                                               |
|           | (January - August)                                                                                                    |
| 26. table |                                                                                                                       |
| 27. table | Indices futures contract turnover breakdown by investor categories (January - August)                                 |
| 28. table |                                                                                                                       |
| 29. table | , , , , , , , , , , , , , , , , , , , ,                                                                               |
| 20. (abic | (January - August)                                                                                                    |
|           | (January Adgust)                                                                                                      |