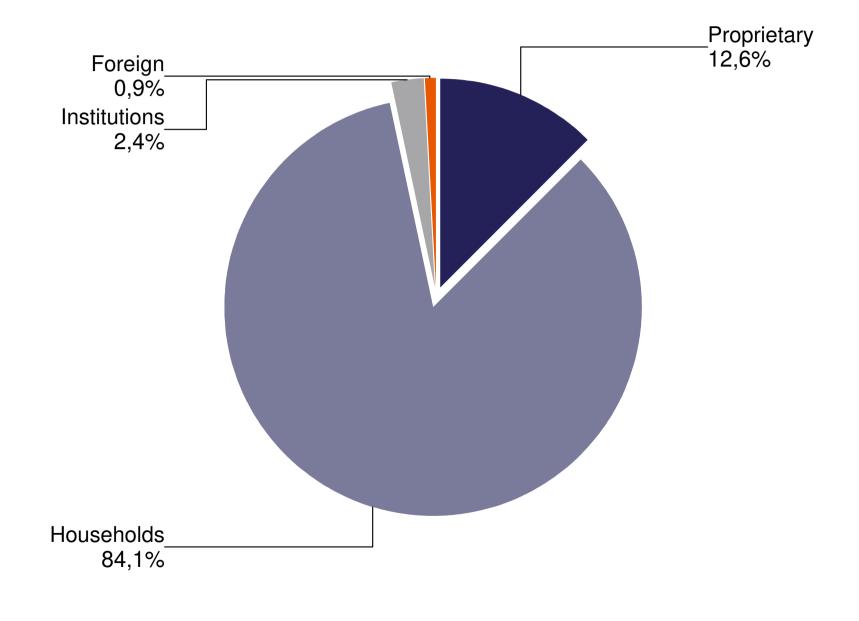

# 13. table: Shares turnover breakdown by investor categories (January - August, 2021)