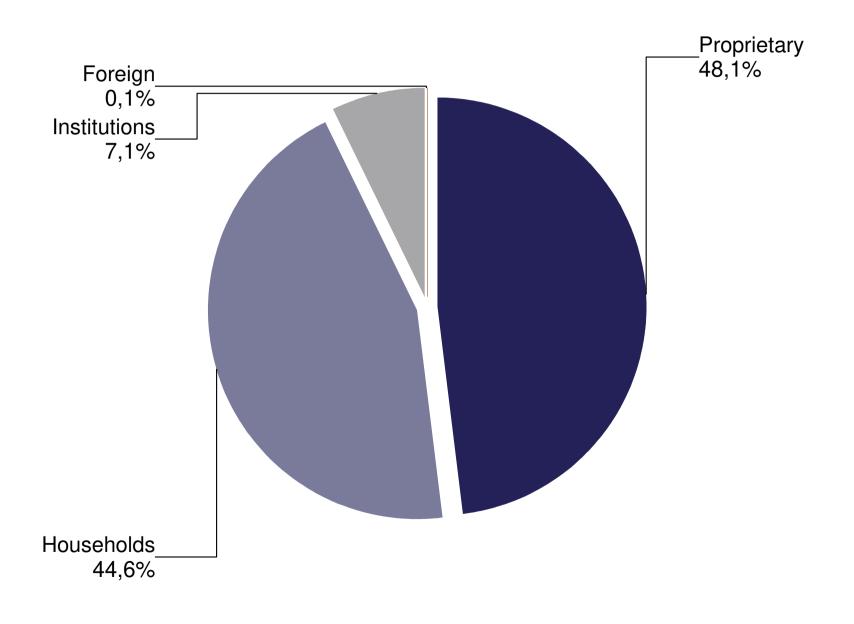

# 13. table: Shares turnover breakdown by investor categories (January - August, 2021)