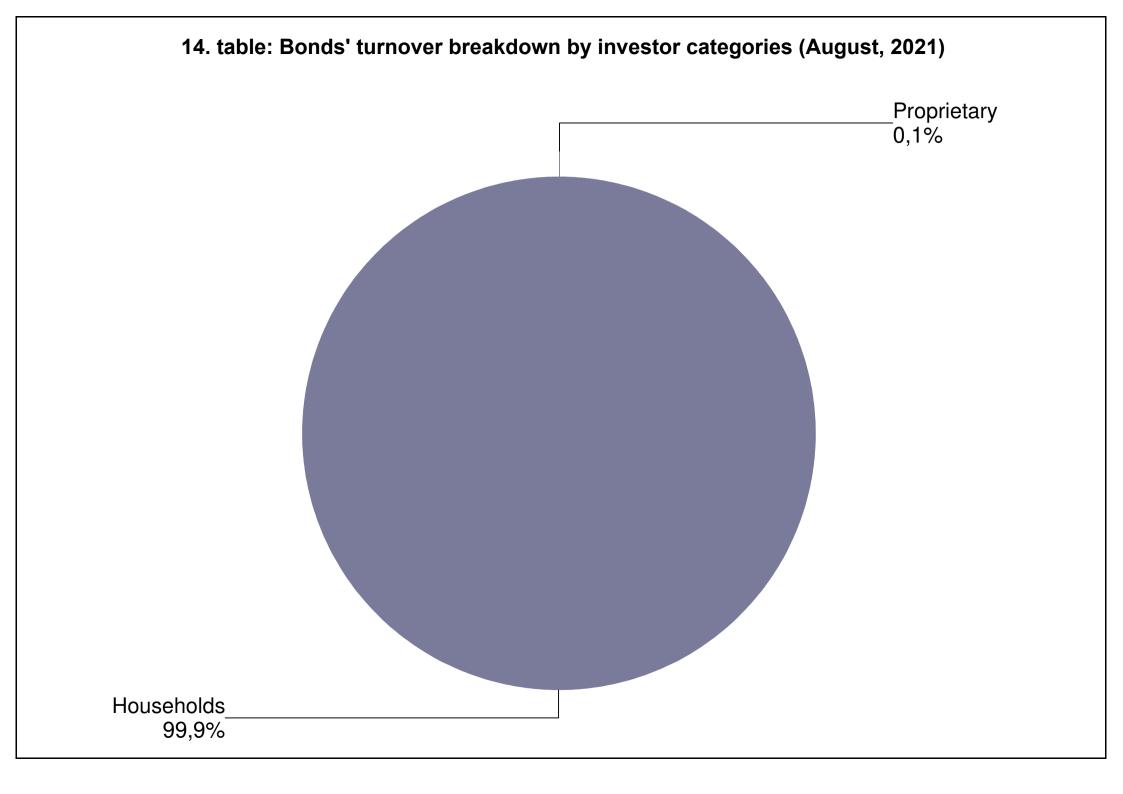

# 15. table: Bonds' turnover breakdown by investor categories (January - August, 2021)