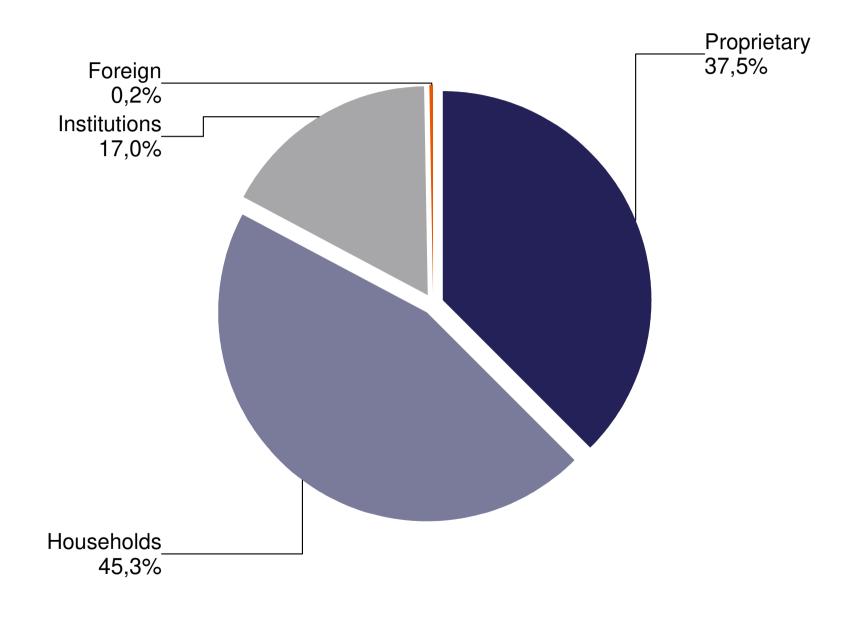

# 21. table: Derivatives turnover breakdown by investor categories (January - August, 2021)

25. table: Currencies futures contract turnover breakdown by investor categories (January - August, 2021)