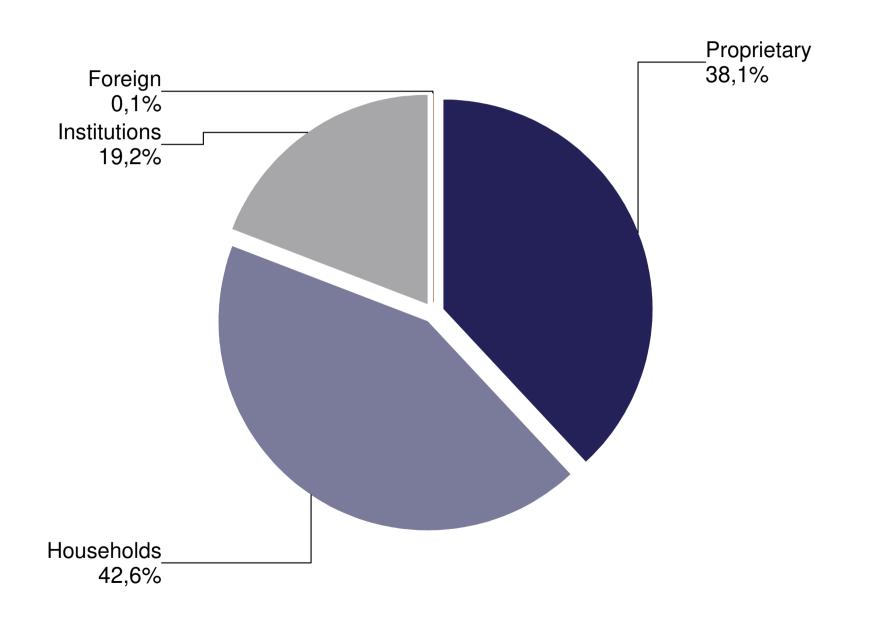

# 21. table: Derivatives turnover breakdown by investor categories (January - August, 2021)

25. table: Currencies futures contract turnover breakdown by investor categories (January - August, 2021)