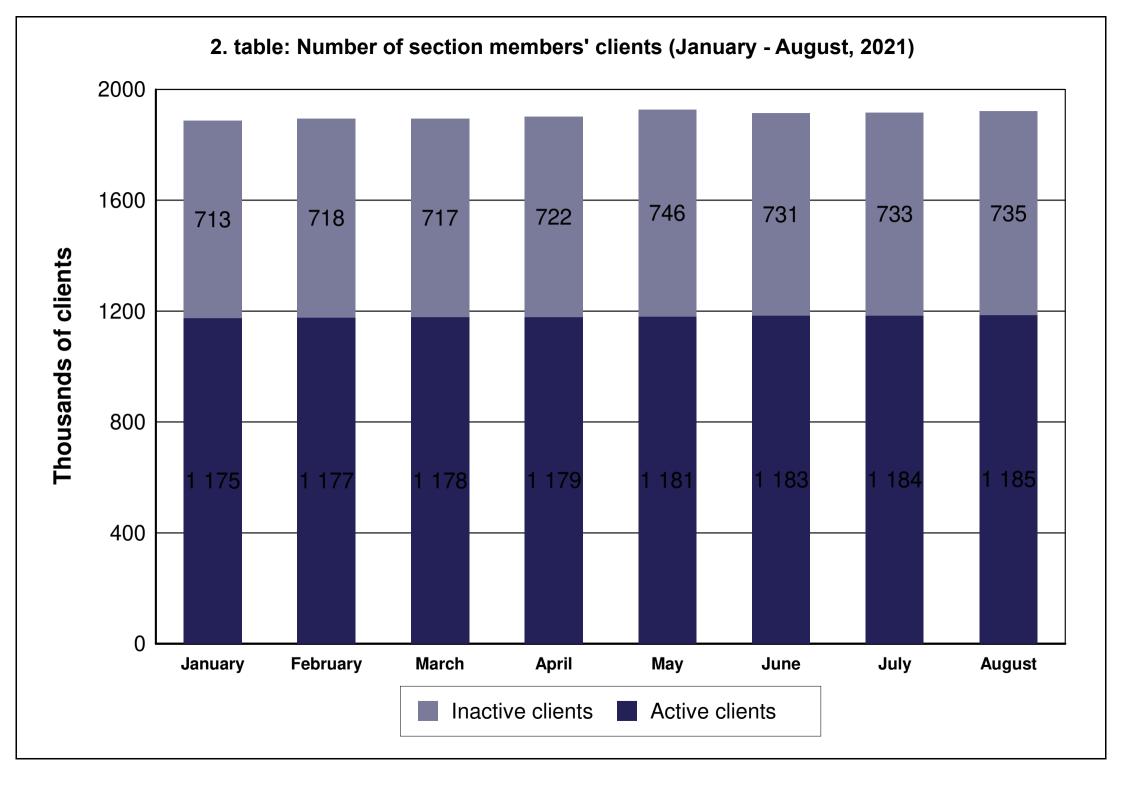

| TABLE     |                                                                                                                       |
|-----------|-----------------------------------------------------------------------------------------------------------------------|
| 1. table  | Number of securities accounts                                                                                         |
| 2. table  | Number of section members' clients (January - August)                                                                 |
| 3. table  | Breakdown of the securities accounts (January - August)                                                               |
| 4. table  | Transactions executed on the spot market via Internet in proportion of households'                                    |
|           | turnover (January - August)                                                                                           |
| 5. table  | Transactions executed on the derivatives market via Internet in proportion of households' turnover (January - August) |
| 6. table  | Transactions executed on the spot market via Internet (DMA and SA) in proportion of                                   |
| 0. 10010  | institutional investors' turnover (January - August)                                                                  |
| 7. table  | Transactions executed on the derivatives market via Internet (DMA and SA) in                                          |
|           | proportion of institutional investors' turnover (January - August)                                                    |
| 8. table  | Shares monthly turnover breakdown by investor categories (January - August)                                           |
| 9. table  | Derivatives monthly turnover breakdown by investor categories (January - August)                                      |
| 10. table | Spot market turnover breakdown by investor categories (August)                                                        |
| 11. table |                                                                                                                       |
| 12. table |                                                                                                                       |
| 13. table |                                                                                                                       |
| 14. table |                                                                                                                       |
| 15. table |                                                                                                                       |
| 16. table | , , , , , , , , , , , , , , , , , , , ,                                                                               |
| 17. table |                                                                                                                       |
| 18. table | , , , , , , , , , , , , , , , , , , , ,                                                                               |
| 19. table |                                                                                                                       |
| 20. table |                                                                                                                       |
| 21. table |                                                                                                                       |
| 22. table | Single equity based futures contract turnover breakdown by investor categories (August)                               |
| 23. table | · • ·                                                                                                                 |
|           | (January - August)                                                                                                    |
| 24. table | , , , , , , , , , , , , , , , , , , , ,                                                                               |
| 25. table | , , , , , , , , , , , , , , , , , , , ,                                                                               |
|           | (January - August)                                                                                                    |
| 26. table |                                                                                                                       |
| 27. table | Indices futures contract turnover breakdown by investor categories (January - August)                                 |
| 28. table |                                                                                                                       |
| 29. table | , , , , , , , , , , , , , , , , , , , ,                                                                               |
| 20. (abic | (January - August)                                                                                                    |
|           | (January Adgust)                                                                                                      |