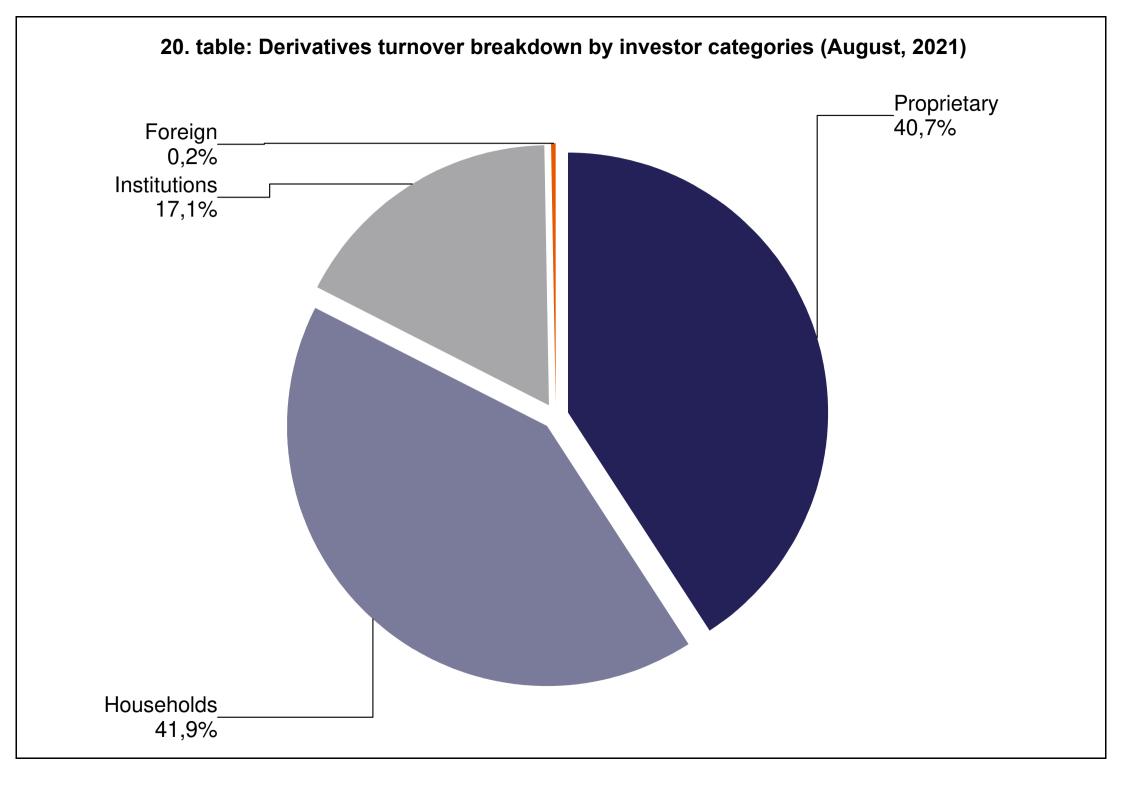

# 21. table: Derivatives turnover breakdown by investor categories (January - August, 2021)

25. table: Currencies futures contract turnover breakdown by investor categories (January - August, 2021)