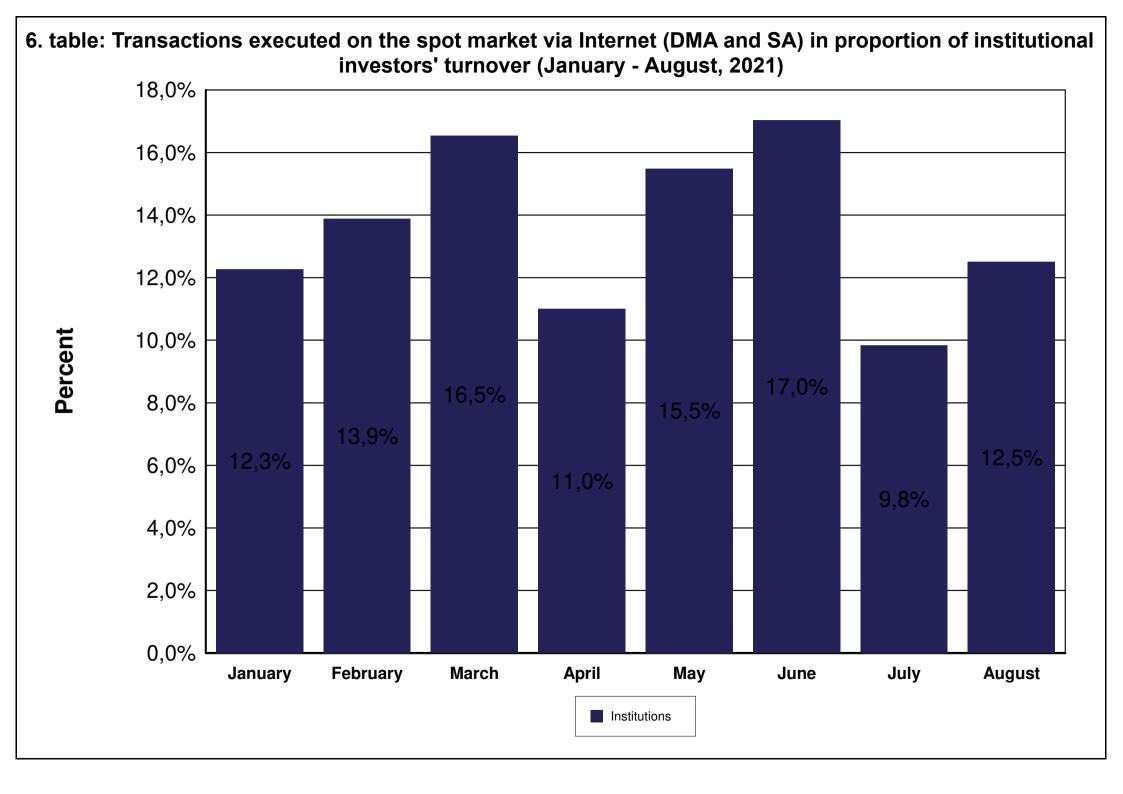

| TABLE     |                                                                                                                       |
|-----------|-----------------------------------------------------------------------------------------------------------------------|
| 1. table  | Number of securities accounts                                                                                         |
| 2. table  | Number of section members' clients (January - August)                                                                 |
| 3. table  | Breakdown of the securities accounts (January - August)                                                               |
| 4. table  | Transactions executed on the spot market via Internet in proportion of households'                                    |
|           | turnover (January - August)                                                                                           |
| 5. table  | Transactions executed on the derivatives market via Internet in proportion of households' turnover (January - August) |
| 6. table  | Transactions executed on the spot market via Internet (DMA and SA) in proportion of                                   |
| 0. 10010  | institutional investors' turnover (January - August)                                                                  |
| 7. table  | Transactions executed on the derivatives market via Internet (DMA and SA) in                                          |
|           | proportion of institutional investors' turnover (January - August)                                                    |
| 8. table  | Shares monthly turnover breakdown by investor categories (January - August)                                           |
| 9. table  | Derivatives monthly turnover breakdown by investor categories (January - August)                                      |
| 10. table | Spot market turnover breakdown by investor categories (August)                                                        |
| 11. table |                                                                                                                       |
| 12. table |                                                                                                                       |
| 13. table |                                                                                                                       |
| 14. table |                                                                                                                       |
| 15. table |                                                                                                                       |
| 16. table | , , , , , , , , , , , , , , , , , , , ,                                                                               |
| 17. table |                                                                                                                       |
| 18. table | , , , , , , , , , , , , , , , , , , , ,                                                                               |
| 19. table |                                                                                                                       |
| 20. table |                                                                                                                       |
| 21. table |                                                                                                                       |
| 22. table | Single equity based futures contract turnover breakdown by investor categories (August)                               |
| 23. table | · • ·                                                                                                                 |
|           | (January - August)                                                                                                    |
| 24. table | , , , , , , , , , , , , , , , , , , , ,                                                                               |
| 25. table | , , , , , , , , , , , , , , , , , , , ,                                                                               |
|           | (January - August)                                                                                                    |
| 26. table |                                                                                                                       |
| 27. table | Indices futures contract turnover breakdown by investor categories (January - August)                                 |
| 28. table |                                                                                                                       |
| 29. table | , , , , , , , , , , , , , , , , , , , ,                                                                               |
| 20. (abic | (January - August)                                                                                                    |
|           | (January Adgust)                                                                                                      |