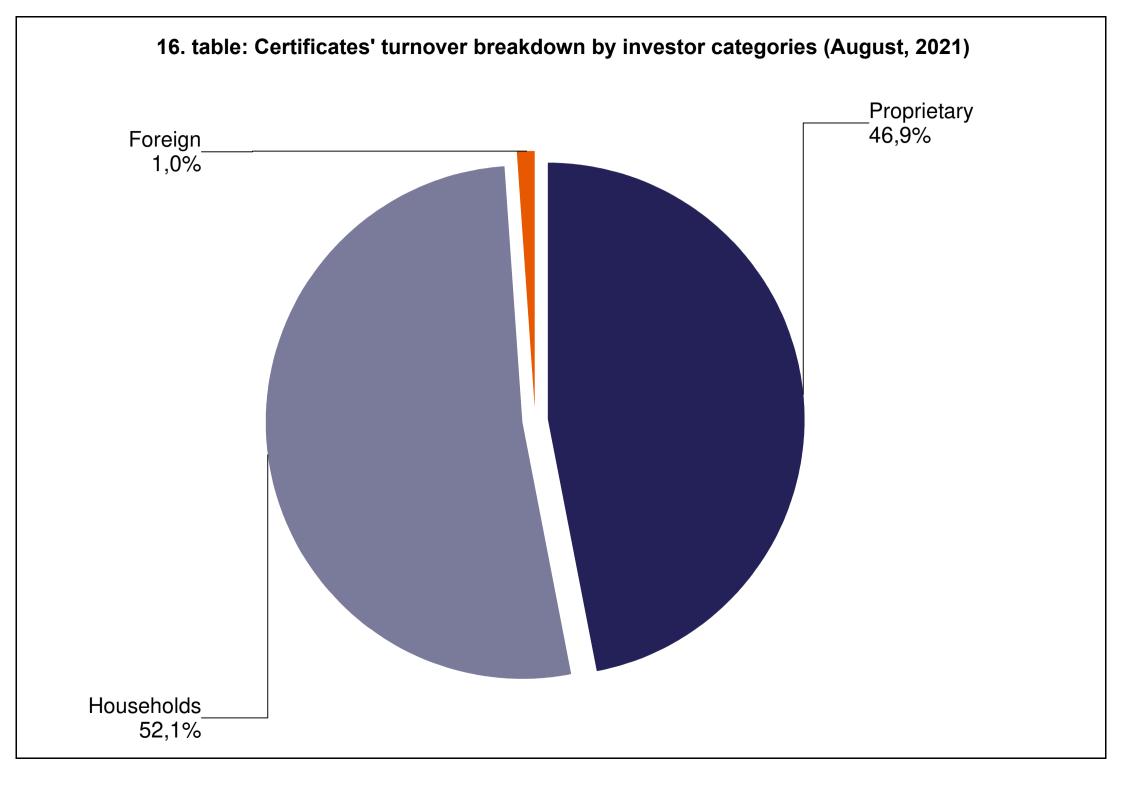

| TABLE     |                                                                                                                       |
|-----------|-----------------------------------------------------------------------------------------------------------------------|
| 1. table  | Number of securities accounts                                                                                         |
| 2. table  | Number of section members' clients (January - August)                                                                 |
| 3. table  | Breakdown of the securities accounts (January - August)                                                               |
| 4. table  | Transactions executed on the spot market via Internet in proportion of households'                                    |
|           | turnover (January - August)                                                                                           |
| 5. table  | Transactions executed on the derivatives market via Internet in proportion of households' turnover (January - August) |
| 6. table  | Transactions executed on the spot market via Internet (DMA and SA) in proportion of                                   |
| 0. 10010  | institutional investors' turnover (January - August)                                                                  |
| 7. table  | Transactions executed on the derivatives market via Internet (DMA and SA) in                                          |
|           | proportion of institutional investors' turnover (January - August)                                                    |
| 8. table  | Shares monthly turnover breakdown by investor categories (January - August)                                           |
| 9. table  | Derivatives monthly turnover breakdown by investor categories (January - August)                                      |
| 10. table | Spot market turnover breakdown by investor categories (August)                                                        |
| 11. table |                                                                                                                       |
| 12. table |                                                                                                                       |
| 13. table |                                                                                                                       |
| 14. table |                                                                                                                       |
| 15. table |                                                                                                                       |
| 16. table | , , , , , , , , , , , , , , , , , , , ,                                                                               |
| 17. table |                                                                                                                       |
| 18. table | , , , , , , , , , , , , , , , , , , , ,                                                                               |
| 19. table |                                                                                                                       |
| 20. table |                                                                                                                       |
| 21. table |                                                                                                                       |
| 22. table | Single equity based futures contract turnover breakdown by investor categories (August)                               |
| 23. table | · • ·                                                                                                                 |
|           | (January - August)                                                                                                    |
| 24. table | , , , , , , , , , , , , , , , , , , , ,                                                                               |
| 25. table | , , , , , , , , , , , , , , , , , , , ,                                                                               |
|           | (January - August)                                                                                                    |
| 26. table |                                                                                                                       |
| 27. table | Indices futures contract turnover breakdown by investor categories (January - August)                                 |
| 28. table |                                                                                                                       |
| 29. table | , , , , , , , , , , , , , , , , , , , ,                                                                               |
| 20. (abic | (January - August)                                                                                                    |
|           | (January Adgust)                                                                                                      |