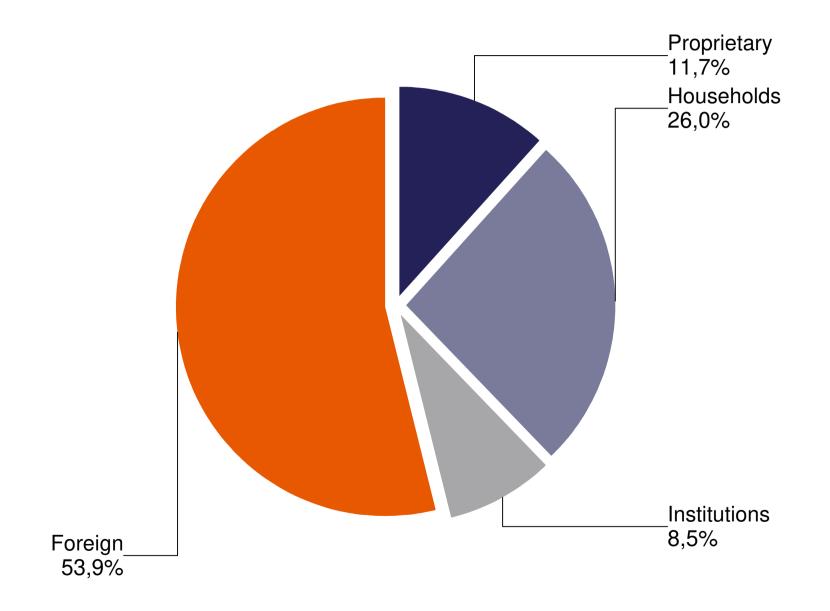

# 21. table: Derivatives turnover breakdown by investor categories (January - August, 2021)

25. table: Currencies futures contract turnover breakdown by investor categories (January - August, 2021)