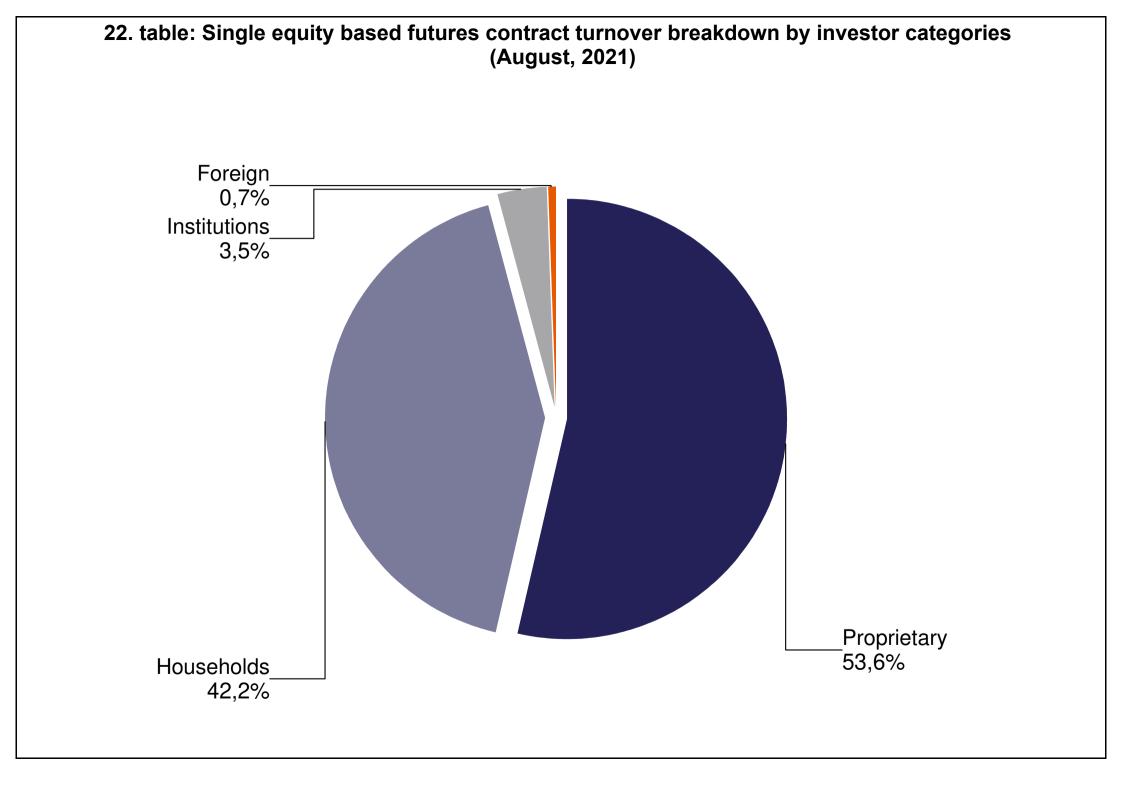

| TABLE     |                                                                                                                       |
|-----------|-----------------------------------------------------------------------------------------------------------------------|
| 1. table  | Number of securities accounts                                                                                         |
| 2. table  | Number of section members' clients (January - August)                                                                 |
| 3. table  | Breakdown of the securities accounts (January - August)                                                               |
| 4. table  | Transactions executed on the spot market via Internet in proportion of households'                                    |
|           | turnover (January - August)                                                                                           |
| 5. table  | Transactions executed on the derivatives market via Internet in proportion of households' turnover (January - August) |
| 6. table  | Transactions executed on the spot market via Internet (DMA and SA) in proportion of                                   |
| 0. 10010  | institutional investors' turnover (January - August)                                                                  |
| 7. table  | Transactions executed on the derivatives market via Internet (DMA and SA) in                                          |
|           | proportion of institutional investors' turnover (January - August)                                                    |
| 8. table  | Shares monthly turnover breakdown by investor categories (January - August)                                           |
| 9. table  | Derivatives monthly turnover breakdown by investor categories (January - August)                                      |
| 10. table | Spot market turnover breakdown by investor categories (August)                                                        |
| 11. table |                                                                                                                       |
| 12. table |                                                                                                                       |
| 13. table |                                                                                                                       |
| 14. table |                                                                                                                       |
| 15. table |                                                                                                                       |
| 16. table | , , , , , , , , , , , , , , , , , , , ,                                                                               |
| 17. table |                                                                                                                       |
| 18. table | , , , , , , , , , , , , , , , , , , , ,                                                                               |
| 19. table |                                                                                                                       |
| 20. table |                                                                                                                       |
| 21. table |                                                                                                                       |
| 22. table | Single equity based futures contract turnover breakdown by investor categories (August)                               |
| 23. table | · • ·                                                                                                                 |
|           | (January - August)                                                                                                    |
| 24. table | , , , , , , , , , , , , , , , , , , , ,                                                                               |
| 25. table | , , , , , , , , , , , , , , , , , , , ,                                                                               |
|           | (January - August)                                                                                                    |
| 26. table |                                                                                                                       |
| 27. table | Indices futures contract turnover breakdown by investor categories (January - August)                                 |
| 28. table |                                                                                                                       |
| 29. table | , , , , , , , , , , , , , , , , , , , ,                                                                               |
| 20. (abic | (January - August)                                                                                                    |
|           | (January Adgust)                                                                                                      |