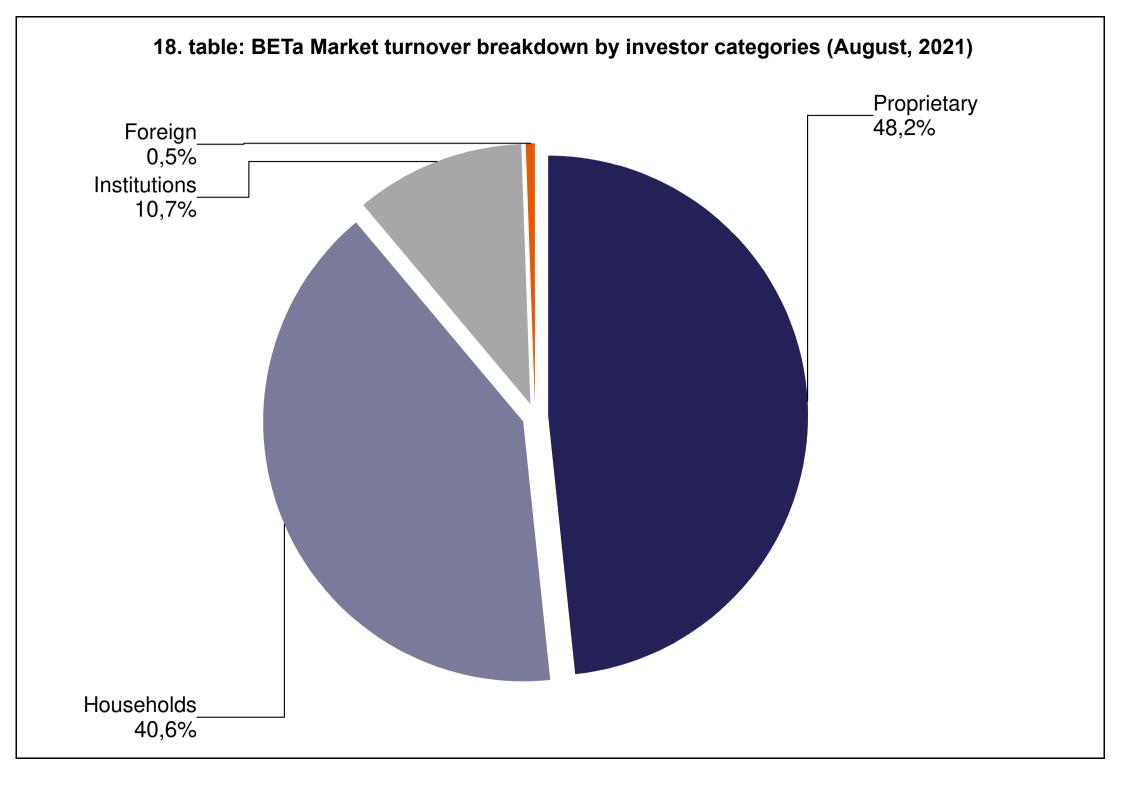

|
| 29. table | , , , , , , , , , , , , , , , , , , , ,                                                                               |
| 20. (abic | (January - August)                                                                                                    |
|           | (January Adgust)                                                                                                      |



# **Monthly Statistics**

Turnover breakdown by investor categories

August 2021



























# 12. table: Shares turnover breakdown by investor categories (August, 2021)



# 13. table: Shares turnover breakdown by investor categories (January - August, 2021)





# 15. table: Bonds' turnover breakdown by investor categories (January - August, 2021)

















# 21. table: Derivatives turnover breakdown by investor categories (January - August, 2021)









25. table: Currencies futures contract turnover breakdown by investor categories (January - August, 2021)



# 26. table: Indices futures contract turnover breakdown by investor categories (August, 2021)



# 27. table: Indices futures contract turnover breakdown by investor categories (January - August, 2021)





29. table: Commodities contracts turnover breakdown by investor categories (January - August, 2021) Households\_ 100,0%