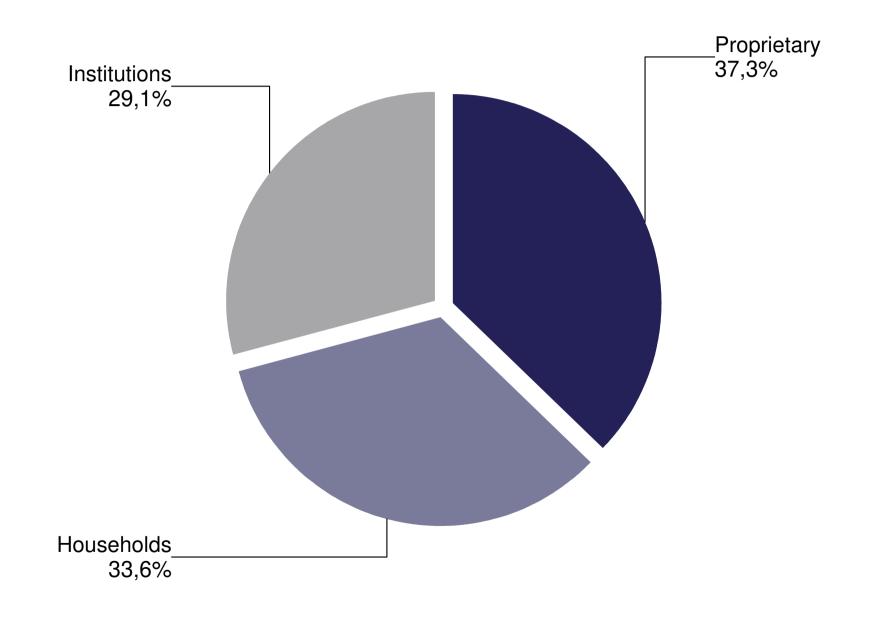

# 21. table: Derivatives turnover breakdown by investor categories (January - August, 2021)

25. table: Currencies futures contract turnover breakdown by investor categories (January - August, 2021)