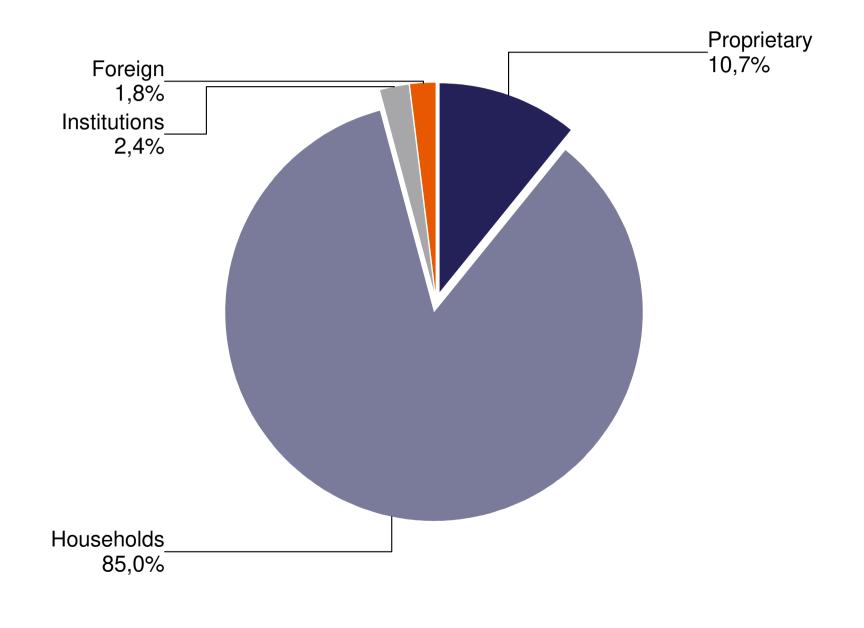

st)                                                                                                      |



# **Monthly Statistics**

Turnover breakdown by investor categories

August 2021



























# 12. table: Shares turnover breakdown by investor categories (August, 2021)



# 13. table: Shares turnover breakdown by investor categories (January - August, 2021)





# 15. table: Bonds' turnover breakdown by investor categories (January - August, 2021)

















# 21. table: Derivatives turnover breakdown by investor categories (January - August, 2021)









25. table: Currencies futures contract turnover breakdown by investor categories (January - August, 2021)



# 26. table: Indices futures contract turnover breakdown by investor categories (August, 2021)



# 27. table: Indices futures contract turnover breakdown by investor categories (January - August, 2021)





29. table: Commodities contracts turnover breakdown by investor categories (January - August, 2021) Households\_ 100,0%