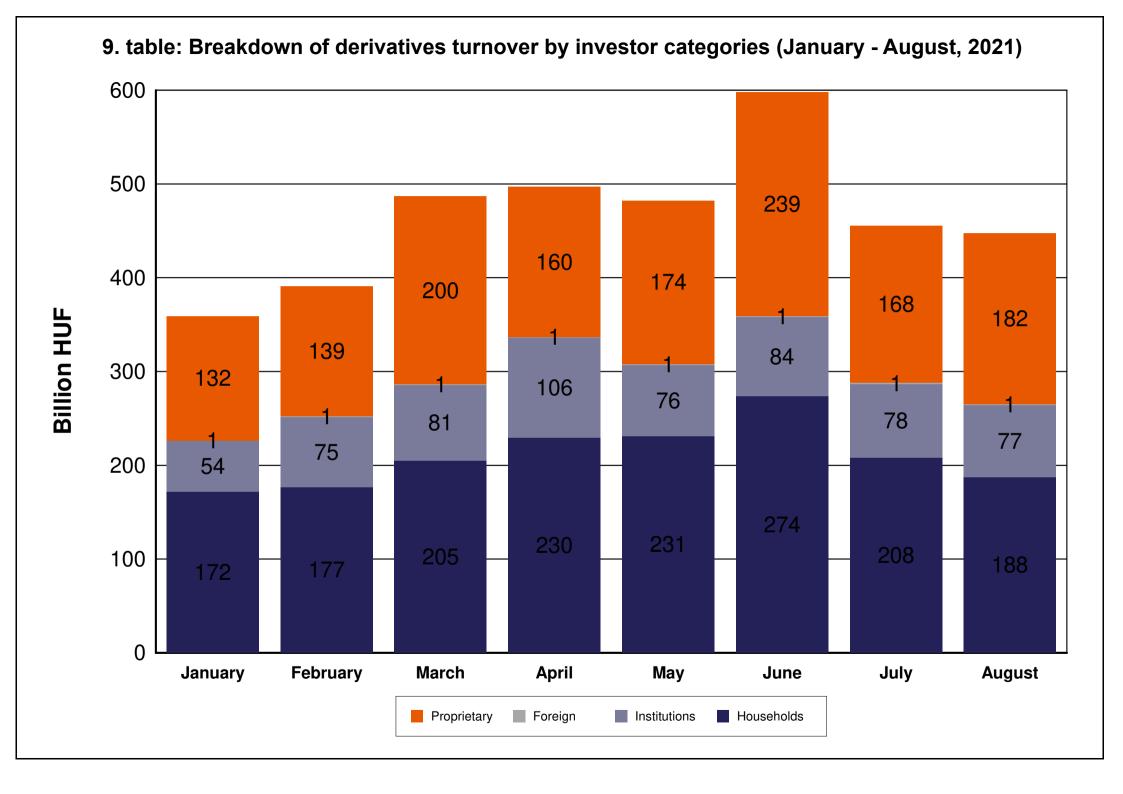

# 21. table: Derivatives turnover breakdown by investor categories (January - August, 2021)

25. table: Currencies futures contract turnover breakdown by investor categories (January - August, 2021)