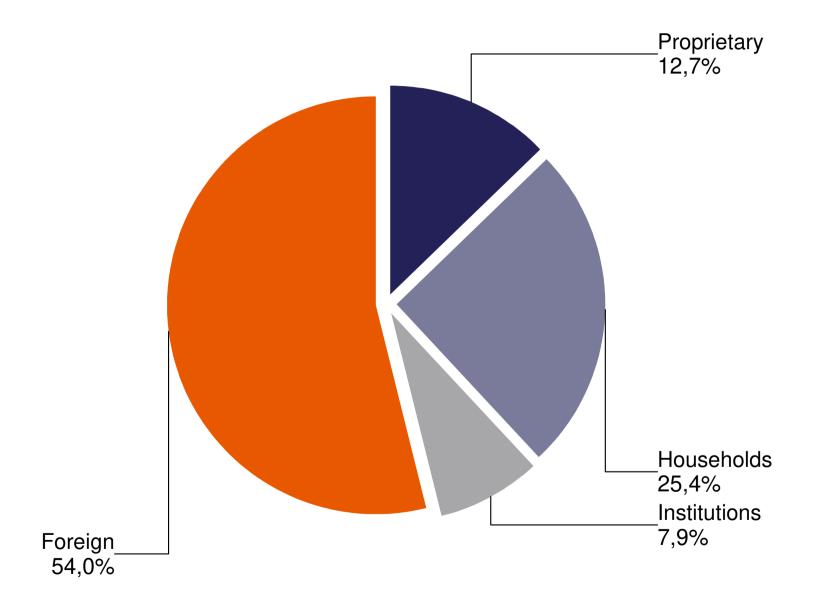

# 21. table: Derivatives turnover breakdown by investor categories (January - August, 2021)

25. table: Currencies futures contract turnover breakdown by investor categories (January - August, 2021)