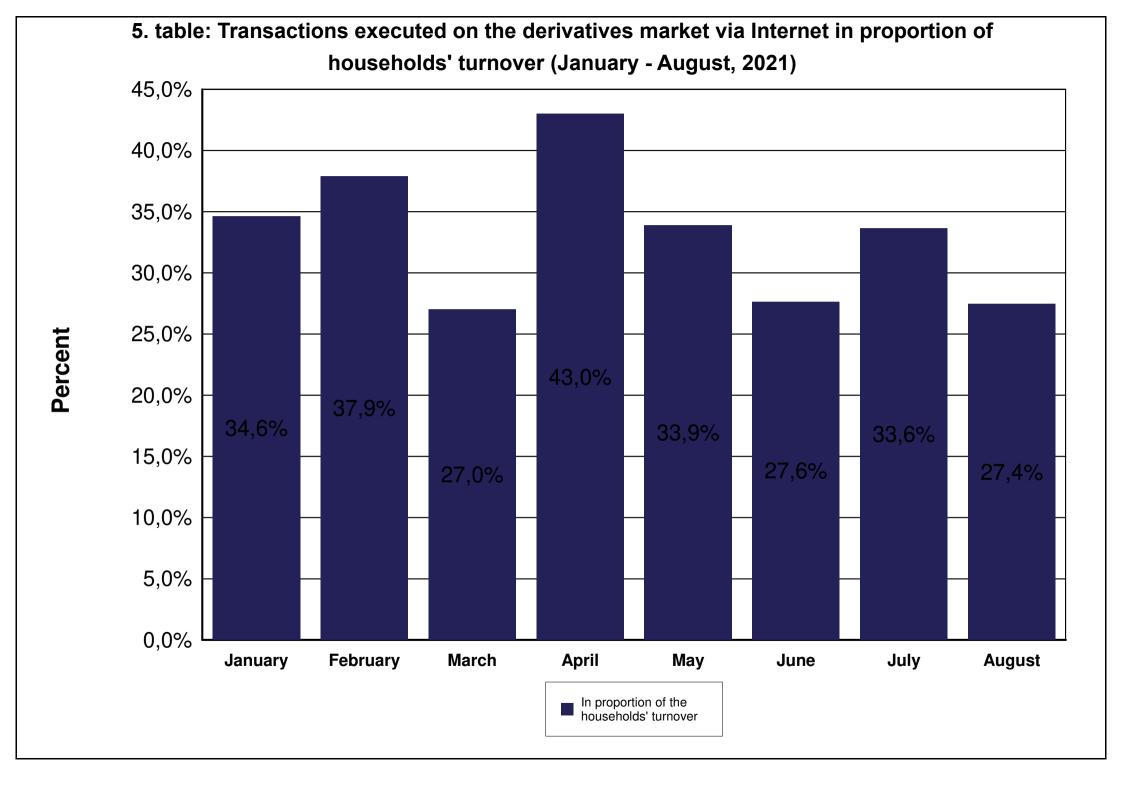

| TABLE     |                                                                                                                       |
|-----------|-----------------------------------------------------------------------------------------------------------------------|
| 1. table  | Number of securities accounts                                                                                         |
| 2. table  | Number of section members' clients (January - August)                                                                 |
| 3. table  | Breakdown of the securities accounts (January - August)                                                               |
| 4. table  | Transactions executed on the spot market via Internet in proportion of households'                                    |
|           | turnover (January - August)                                                                                           |
| 5. table  | Transactions executed on the derivatives market via Internet in proportion of households' turnover (January - August) |
| 6. table  | Transactions executed on the spot market via Internet (DMA and SA) in proportion of                                   |
| 0. 10010  | institutional investors' turnover (January - August)                                                                  |
| 7. table  | Transactions executed on the derivatives market via Internet (DMA and SA) in                                          |
|           | proportion of institutional investors' turnover (January - August)                                                    |
| 8. table  | Shares monthly turnover breakdown by investor categories (January - August)                                           |
| 9. table  | Derivatives monthly turnover breakdown by investor categories (January - August)                                      |
| 10. table | Spot market turnover breakdown by investor categories (August)                                                        |
| 11. table |                                                                                                                       |
| 12. table |                                                                                                                       |
| 13. table |                                                                                                                       |
| 14. table |                                                                                                                       |
| 15. table |                                                                                                                       |
| 16. table | , , , , , , , , , , , , , , , , , , , ,                                                                               |
| 17. table |                                                                                                                       |
| 18. table | , , , , , , , , , , , , , , , , , , , ,                                                                               |
| 19. table |                                                                                                                       |
| 20. table |                                                                                                                       |
| 21. table |                                                                                                                       |
| 22. table | Single equity based futures contract turnover breakdown by investor categories (August)                               |
| 23. table | · • ·                                                                                                                 |
|           | (January - August)                                                                                                    |
| 24. table | , , , , , , , , , , , , , , , , , , , ,                                                                               |
| 25. table | , , , , , , , , , , , , , , , , , , , ,                                                                               |
|           | (January - August)                                                                                                    |
| 26. table |                                                                                                                       |
| 27. table | Indices futures contract turnover breakdown by investor categories (January - August)                                 |
| 28. table |                                                                                                                       |
| 29. table | , , , , , , , , , , , , , , , , , , , ,                                                                               |
| 20. (abic | (January - August)                                                                                                    |
|           | (January Adgust)                                                                                                      |