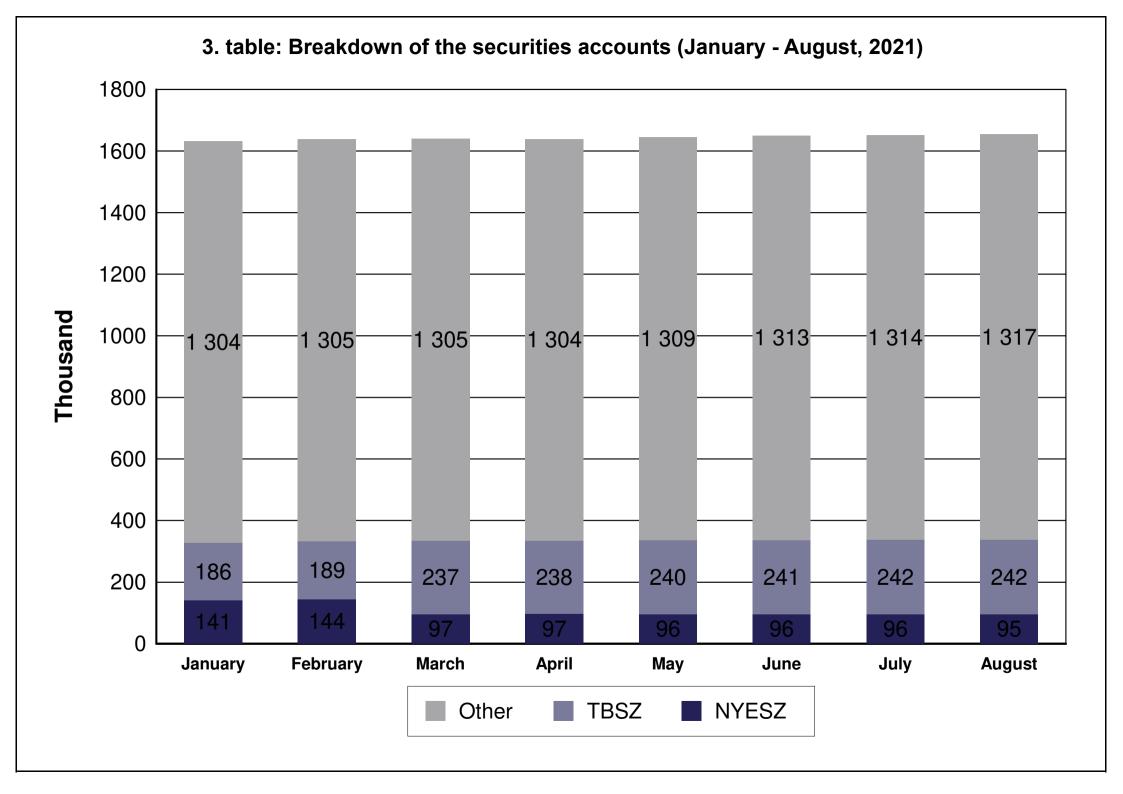

| TABLE     |                                                                                                                       |
|-----------|-----------------------------------------------------------------------------------------------------------------------|
| 1. table  | Number of securities accounts                                                                                         |
| 2. table  | Number of section members' clients (January - August)                                                                 |
| 3. table  | Breakdown of the securities accounts (January - August)                                                               |
| 4. table  | Transactions executed on the spot market via Internet in proportion of households'                                    |
|           | turnover (January - August)                                                                                           |
| 5. table  | Transactions executed on the derivatives market via Internet in proportion of households' turnover (January - August) |
| 6. table  | Transactions executed on the spot market via Internet (DMA and SA) in proportion of                                   |
| 0. 10010  | institutional investors' turnover (January - August)                                                                  |
| 7. table  | Transactions executed on the derivatives market via Internet (DMA and SA) in                                          |
|           | proportion of institutional investors' turnover (January - August)                                                    |
| 8. table  | Shares monthly turnover breakdown by investor categories (January - August)                                           |
| 9. table  | Derivatives monthly turnover breakdown by investor categories (January - August)                                      |
| 10. table | Spot market turnover breakdown by investor categories (August)                                                        |
| 11. table |                                                                                                                       |
| 12. table |                                                                                                                       |
| 13. table |                                                                                                                       |
| 14. table |                                                                                                                       |
| 15. table |                                                                                                                       |
| 16. table | , , , , , , , , , , , , , , , , , , , ,                                                                               |
| 17. table |                                                                                                                       |
| 18. table | , , , , , , , , , , , , , , , , , , , ,                                                                               |
| 19. table |                                                                                                                       |
| 20. table |                                                                                                                       |
| 21. table |                                                                                                                       |
| 22. table | Single equity based futures contract turnover breakdown by investor categories (August)                               |
| 23. table | · • ·                                                                                                                 |
|           | (January - August)                                                                                                    |
| 24. table | , , , , , , , , , , , , , , , , , , , ,                                                                               |
| 25. table | , , , , , , , , , , , , , , , , , , , ,                                                                               |
|           | (January - August)                                                                                                    |
| 26. table |                                                                                                                       |
| 27. table | Indices futures contract turnover breakdown by investor categories (January - August)                                 |
| 28. table |                                                                                                                       |
| 29. table | , , , , , , , , , , , , , , , , , , , ,                                                                               |
| 20. (abic | (January - August)                                                                                                    |
|           | (January Adgust)                                                                                                      |