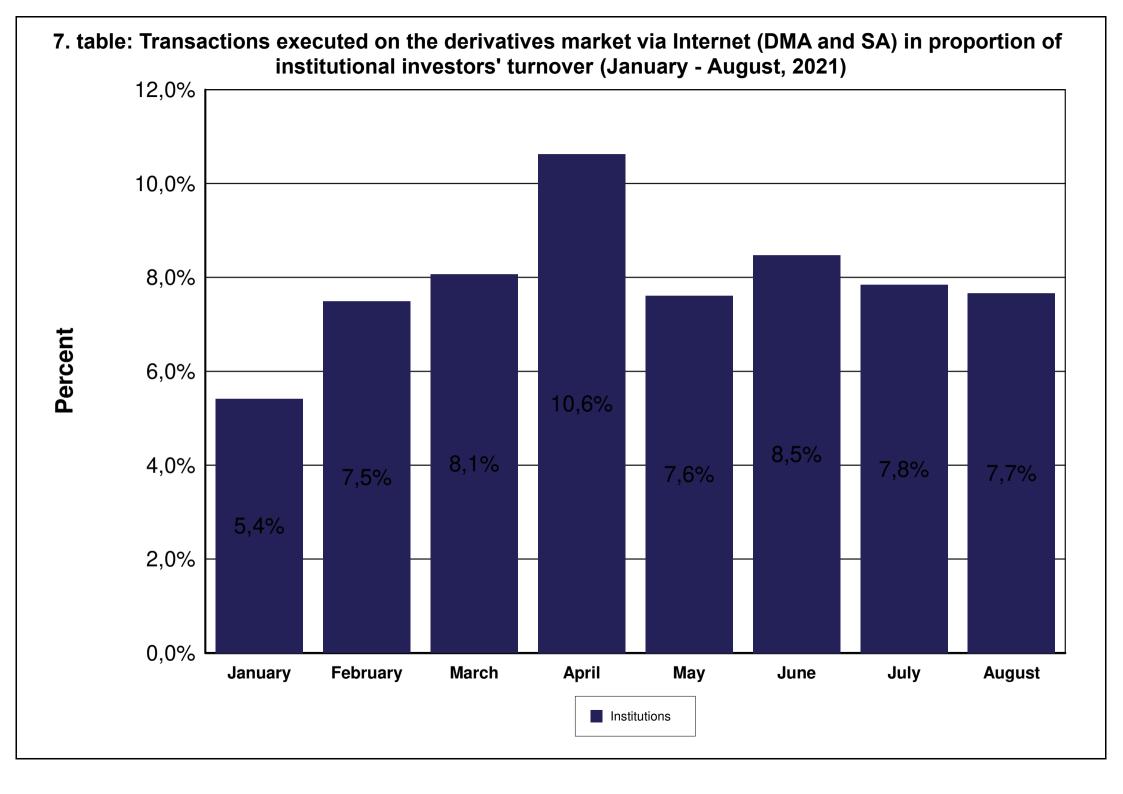

| TABLE     |                                                                                                                       |
|-----------|-----------------------------------------------------------------------------------------------------------------------|
| 1. table  | Number of securities accounts                                                                                         |
| 2. table  | Number of section members' clients (January - August)                                                                 |
| 3. table  | Breakdown of the securities accounts (January - August)                                                               |
| 4. table  | Transactions executed on the spot market via Internet in proportion of households'                                    |
|           | turnover (January - August)                                                                                           |
| 5. table  | Transactions executed on the derivatives market via Internet in proportion of households' turnover (January - August) |
| 6. table  | Transactions executed on the spot market via Internet (DMA and SA) in proportion of                                   |
| 0. 10010  | institutional investors' turnover (January - August)                                                                  |
| 7. table  | Transactions executed on the derivatives market via Internet (DMA and SA) in                                          |
|           | proportion of institutional investors' turnover (January - August)                                                    |
| 8. table  | Shares monthly turnover breakdown by investor categories (January - August)                                           |
| 9. table  | Derivatives monthly turnover breakdown by investor categories (January - August)                                      |
| 10. table | Spot market turnover breakdown by investor categories (August)                                                        |
| 11. table |                                                                                                                       |
| 12. table |                                                                                                                       |
| 13. table |                                                                                                                       |
| 14. table |                                                                                                                       |
| 15. table |                                                                                                                       |
| 16. table | , , , , , , , , , , , , , , , , , , , ,                                                                               |
| 17. table |                                                                                                                       |
| 18. table | , , , , , , , , , , , , , , , , , , , ,                                                                               |
| 19. table |                                                                                                                       |
| 20. table |                                                                                                                       |
| 21. table |                                                                                                                       |
| 22. table | Single equity based futures contract turnover breakdown by investor categories (August)                               |
| 23. table | · • ·                                                                                                                 |
|           | (January - August)                                                                                                    |
| 24. table | , , , , , , , , , , , , , , , , , , , ,                                                                               |
| 25. table | , , , , , , , , , , , , , , , , , , , ,                                                                               |
|           | (January - August)                                                                                                    |
| 26. table |                                                                                                                       |
| 27. table | Indices futures contract turnover breakdown by investor categories (January - August)                                 |
| 28. table |                                                                                                                       |
| 29. table | , , , , , , , , , , , , , , , , , , , ,                                                                               |
| 20. (abic | (January - August)                                                                                                    |
|           | (January Adgust)                                                                                                      |