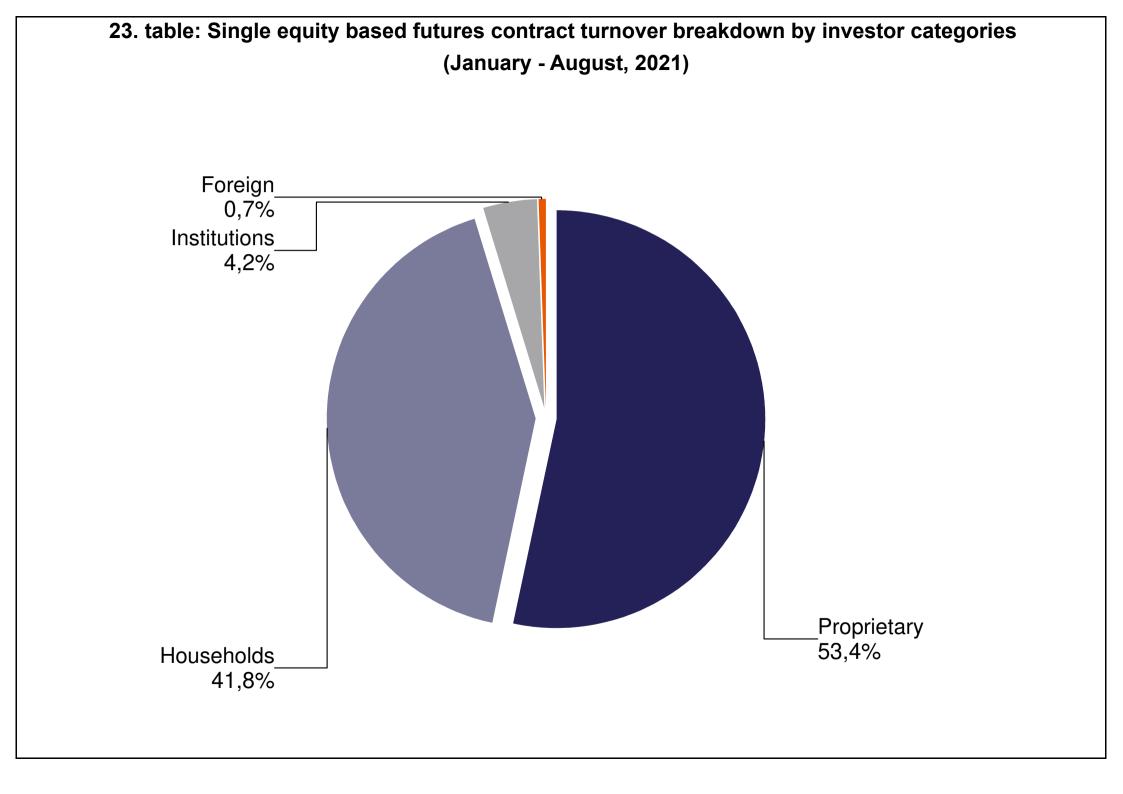

| TABLE     |                                                                                                                       |
|-----------|-----------------------------------------------------------------------------------------------------------------------|
| 1. table  | Number of securities accounts                                                                                         |
| 2. table  | Number of section members' clients (January - August)                                                                 |
| 3. table  | Breakdown of the securities accounts (January - August)                                                               |
| 4. table  | Transactions executed on the spot market via Internet in proportion of households'                                    |
|           | turnover (January - August)                                                                                           |
| 5. table  | Transactions executed on the derivatives market via Internet in proportion of households' turnover (January - August) |
| 6. table  | Transactions executed on the spot market via Internet (DMA and SA) in proportion of                                   |
| 0. 10010  | institutional investors' turnover (January - August)                                                                  |
| 7. table  | Transactions executed on the derivatives market via Internet (DMA and SA) in                                          |
|           | proportion of institutional investors' turnover (January - August)                                                    |
| 8. table  | Shares monthly turnover breakdown by investor categories (January - August)                                           |
| 9. table  | Derivatives monthly turnover breakdown by investor categories (January - August)                                      |
| 10. table | Spot market turnover breakdown by investor categories (August)                                                        |
| 11. table |                                                                                                                       |
| 12. table |                                                                                                                       |
| 13. table |                                                                                                                       |
| 14. table |                                                                                                                       |
| 15. table |                                                                                                                       |
| 16. table | , , , , , , , , , , , , , , , , , , , ,                                                                               |
| 17. table |                                                                                                                       |
| 18. table | , , , , , , , , , , , , , , , , , , , ,                                                                               |
| 19. table |                                                                                                                       |
| 20. table |                                                                                                                       |
| 21. table |                                                                                                                       |
| 22. table | Single equity based futures contract turnover breakdown by investor categories (August)                               |
| 23. table | · • ·                                                                                                                 |
|           | (January - August)                                                                                                    |
| 24. table | , , , , , , , , , , , , , , , , , , , ,                                                                               |
| 25. table | , , , , , , , , , , , , , , , , , , , ,                                                                               |
|           | (January - August)                                                                                                    |
| 26. table |                                                                                                                       |
| 27. table | Indices futures contract turnover breakdown by investor categories (January - August)                                 |
| 28. table |                                                                                                                       |
| 29. table | , , , , , , , , , , , , , , , , , , , ,                                                                               |
| 20. (abic | (January - August)                                                                                                    |
|           | (January Adgust)                                                                                                      |