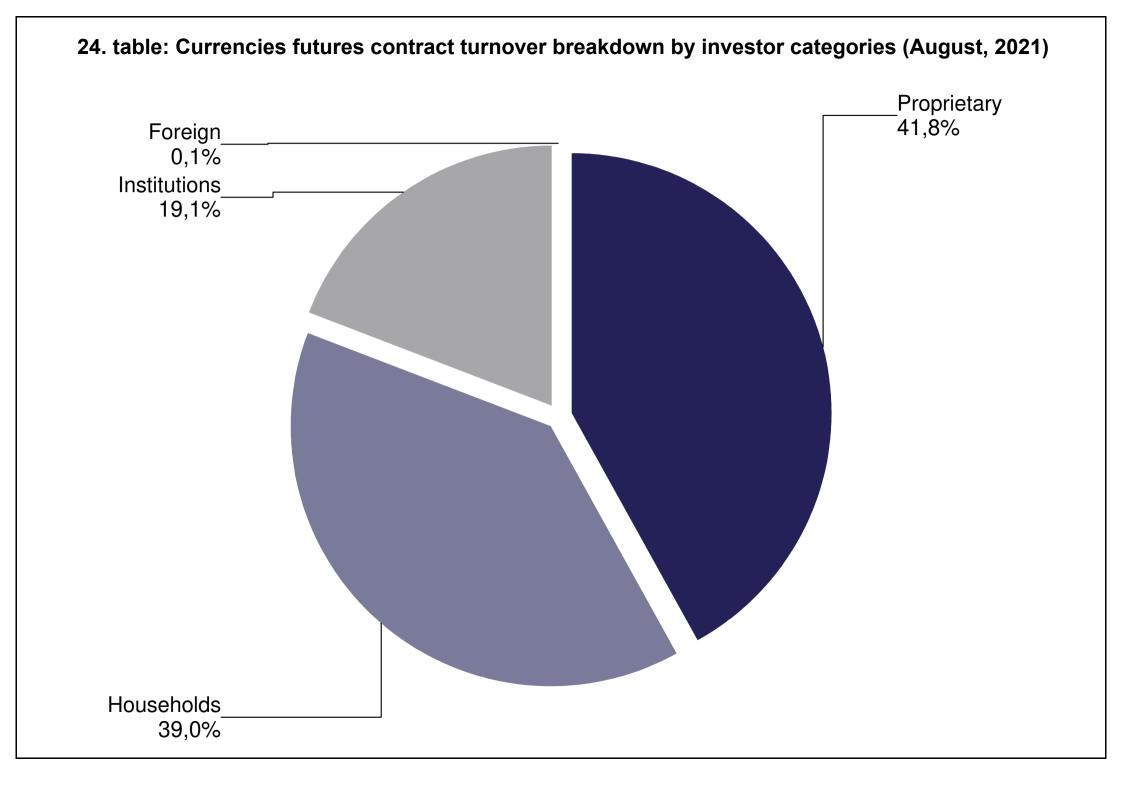

# 21. table: Derivatives turnover breakdown by investor categories (January - August, 2021)

25. table: Currencies futures contract turnover breakdown by investor categories (January - August, 2021)