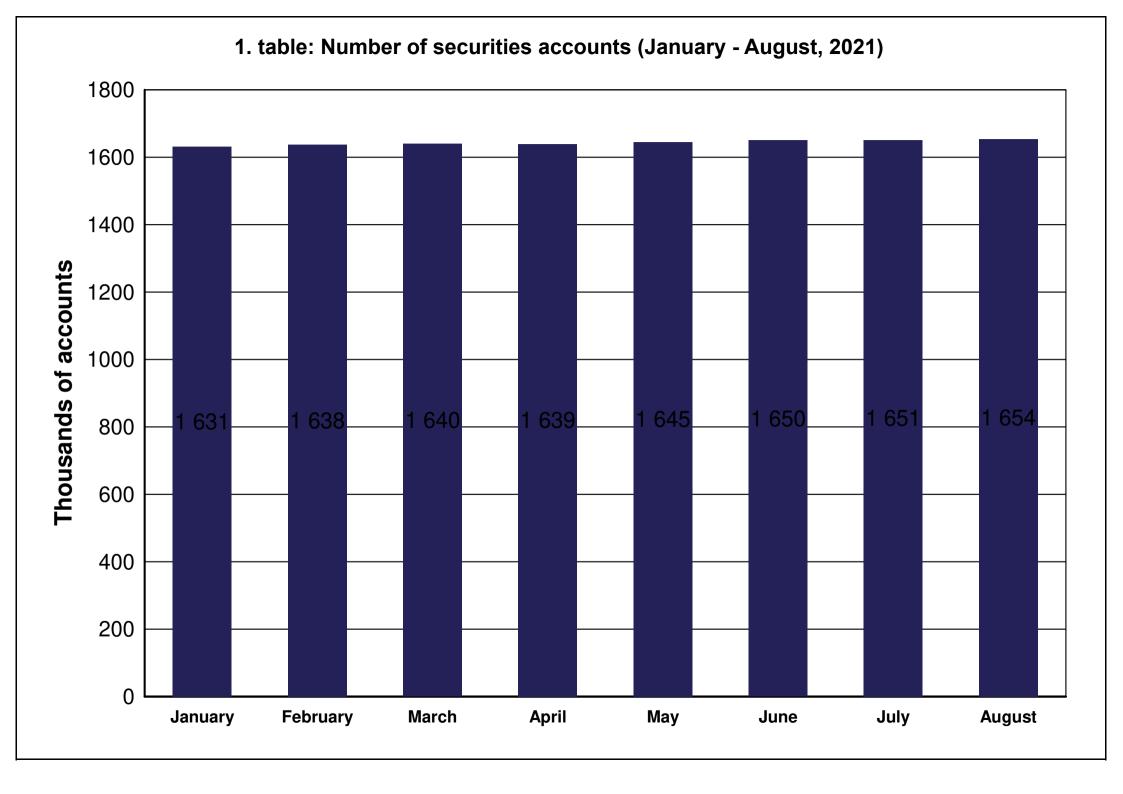

| TABLE     |                                                                                                                       |
|-----------|-----------------------------------------------------------------------------------------------------------------------|
| 1. table  | Number of securities accounts                                                                                         |
| 2. table  | Number of section members' clients (January - August)                                                                 |
| 3. table  | Breakdown of the securities accounts (January - August)                                                               |
| 4. table  | Transactions executed on the spot market via Internet in proportion of households'                                    |
|           | turnover (January - August)                                                                                           |
| 5. table  | Transactions executed on the derivatives market via Internet in proportion of households' turnover (January - August) |
| 6. table  | Transactions executed on the spot market via Internet (DMA and SA) in proportion of                                   |
| 0. 10010  | institutional investors' turnover (January - August)                                                                  |
| 7. table  | Transactions executed on the derivatives market via Internet (DMA and SA) in                                          |
|           | proportion of institutional investors' turnover (January - August)                                                    |
| 8. table  | Shares monthly turnover breakdown by investor categories (January - August)                                           |
| 9. table  | Derivatives monthly turnover breakdown by investor categories (January - August)                                      |
| 10. table | Spot market turnover breakdown by investor categories (August)                                                        |
| 11. table |                                                                                                                       |
| 12. table |                                                                                                                       |
| 13. table |                                                                                                                       |
| 14. table |                                                                                                                       |
| 15. table |                                                                                                                       |
| 16. table | , , , , , , , , , , , , , , , , , , , ,                                                                               |
| 17. table |                                                                                                                       |
| 18. table | , , , , , , , , , , , , , , , , , , , ,                                                                               |
| 19. table |                                                                                                                       |
| 20. table |                                                                                                                       |
| 21. table |                                                                                                                       |
| 22. table | Single equity based futures contract turnover breakdown by investor categories (August)                               |
| 23. table | · • ·                                                                                                                 |
|           | (January - August)                                                                                                    |
| 24. table | , , , , , , , , , , , , , , , , , , , ,                                                                               |
| 25. table | , , , , , , , , , , , , , , , , , , , ,                                                                               |
|           | (January - August)                                                                                                    |
| 26. table |                                                                                                                       |
| 27. table | Indices futures contract turnover breakdown by investor categories (January - August)                                 |
| 28. table |                                                                                                                       |
| 29. table | , , , , , , , , , , , , , , , , , , , ,                                                                               |
| 20. (abic | (January - August)                                                                                                    |
|           | (January Adgust)                                                                                                      |