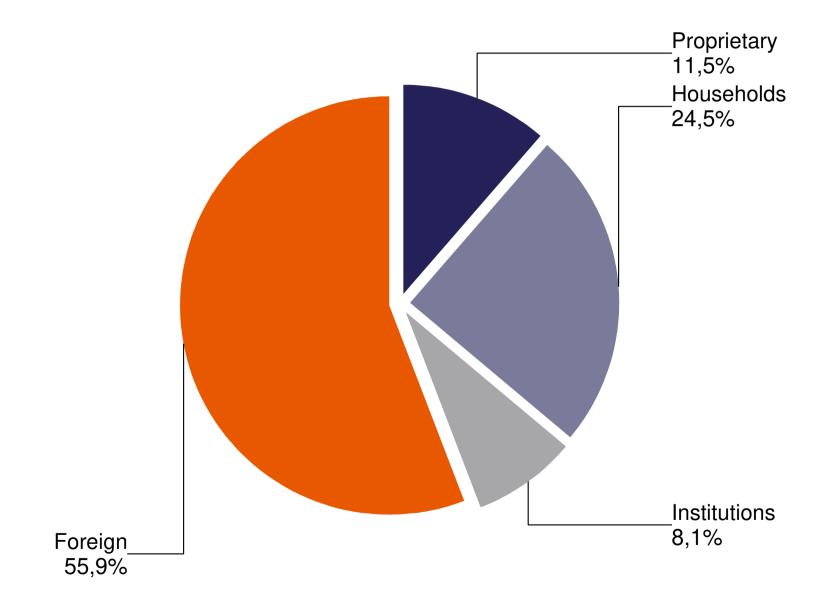

# 21. table: Derivatives turnover breakdown by investor categories (January - August, 2021)

25. table: Currencies futures contract turnover breakdown by investor categories (January - August, 2021)