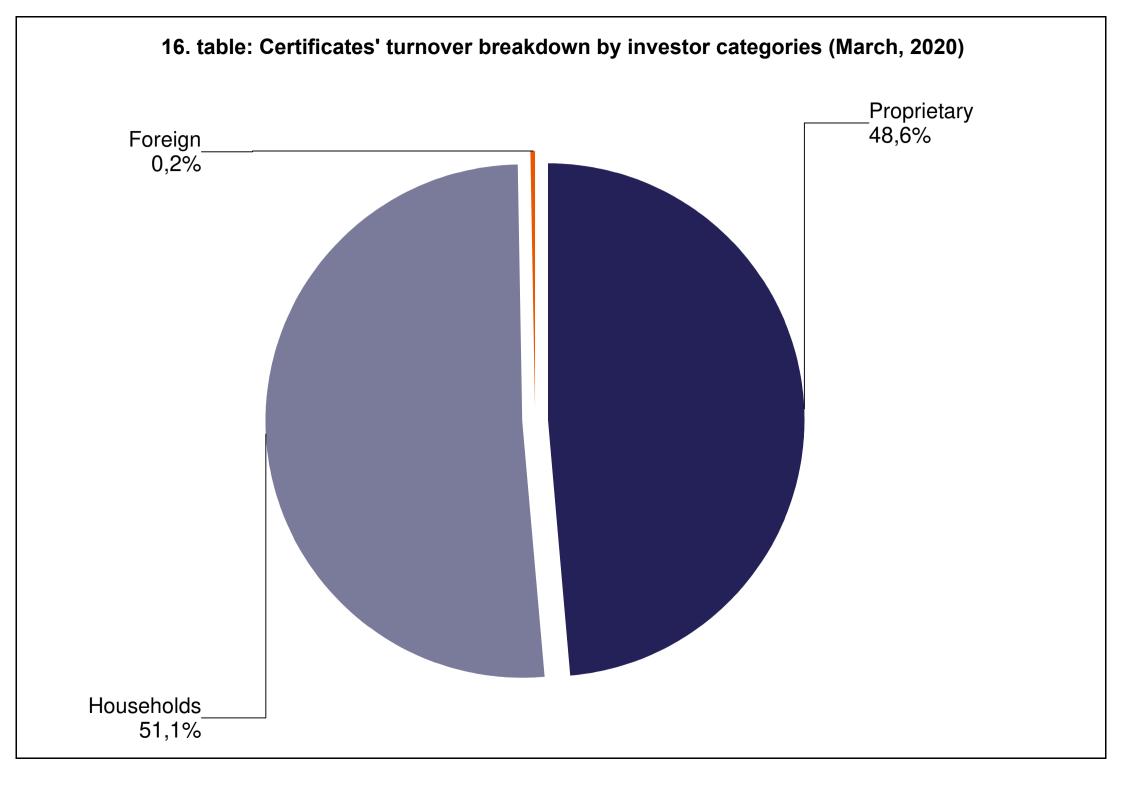

| TABLE     |                                                                                                                                         |
|-----------|-----------------------------------------------------------------------------------------------------------------------------------------|
| 1. table  | Number of securities accounts                                                                                                           |
| 2. table  | Number of section members' clients (January - March)                                                                                    |
| 3. table  | Breakdown of the securities accounts (January - March)                                                                                  |
| 4. table  | Transactions executed on the spot market via Internet in proportion of households'                                                      |
| 1         | turnover (January - March)                                                                                                              |
| 5. table  | Transactions executed on the derivatives market via Internet in proportion of                                                           |
| C table   | households' turnover (January - March)                                                                                                  |
| 6. table  | Transactions executed on the spot market via Internet (DMA and SA) in proportion of institutional investors' turnover (January - March) |
| 7. table  | Transactions executed on the derivatives market via Internet (DMA and SA) in                                                            |
| 7. table  | proportion of institutional investors' turnover (January - March)                                                                       |
| 8. table  | Shares monthly turnover breakdown by investor categories (January - March)                                                              |
| 9. table  | Derivatives monthly turnover breakdown by investor categories (January - March)                                                         |
| 10. table | Spot market turnover breakdown by investor categories (March)                                                                           |
| 11. table | Spot market turnover breakdown by investor categories (January - March)                                                                 |
| 12. table | Shares turnover breakdown by investor categories (March)                                                                                |
| 13. table | Shares turnover breakdown by investor categories (January - March)                                                                      |
| 14. table | Bonds' turonver breakdown by investor categories (March)                                                                                |
| 15. table | Bonds' turonver breakdown by investor categories (January - March)                                                                      |
| 16. table | Certificate's turnover breakdown by investor categories (March)                                                                         |
| 17. table | Certificate's turnover breakdown by investor categories (January - March)                                                               |
| 18. table | BETa Market turnover breakdown by investor categories (March)                                                                           |
| 19. table | BETa Market turnover breakdown by investor categories (January - March)                                                                 |
| 20. table | Derivatives turnover breakdown by investor categories (March)                                                                           |
| 21. table | Derivatives turnover breakdown by investor categories (January - March)                                                                 |
| 22. table | Single equity based futures contract turnover breakdown by investor categories (March)                                                  |
| 23. table | Single equity based futures contract turnover breakdown by investor categories (January - March)                                        |
| 24. table | Currencies futures contract turnover breakdown by investor categories (March)                                                           |
| 25. table | Currencies futures contract turnover breakdown by investor categories (march)                                                           |
| 20. table | (January - March)                                                                                                                       |
| 26. table | Indices futures contract turnover breakdown by investor categories (March)                                                              |
| 27. table | Indices futures contract turnover breakdown by investor categories                                                                      |
|           | (January - March)                                                                                                                       |
| 28. table | Commodities contracts turnover breakdown by investor categories (March)                                                                 |
| 29. table | Commodities contracts turnover breakdown by investor categories                                                                         |
|           | (January - March)                                                                                                                       |