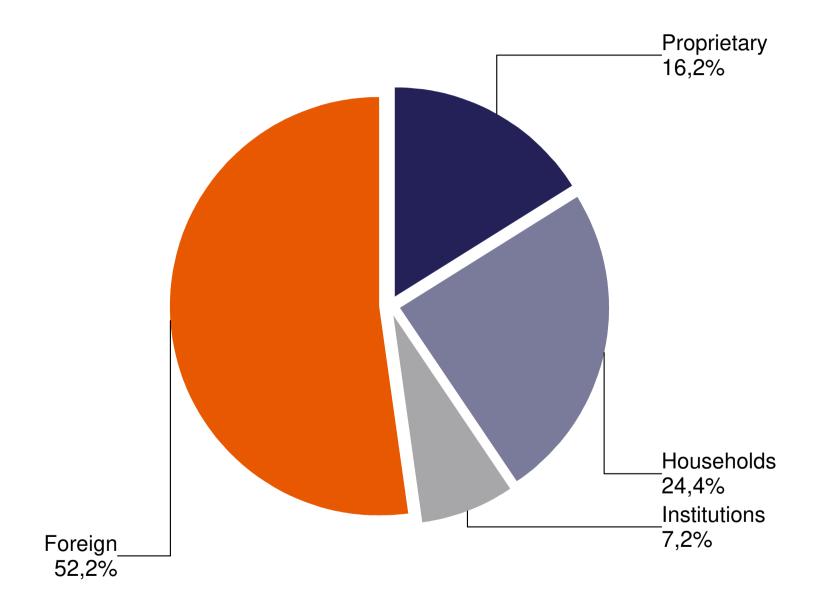

### 10. table: Spot market turnover breakdown by investor categories (March, 2020)

15. table: Bonds' turnover breakdown by investor categories (January - March, 2020) **Institutions** 100,0%