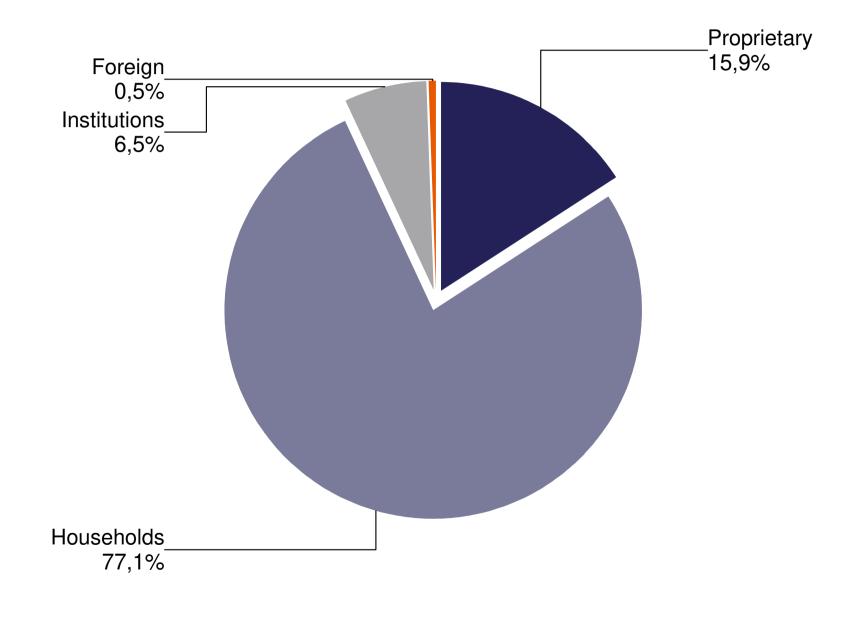

### 26. table: Indices futures contract turnover breakdown by investor categories (March, 2020)