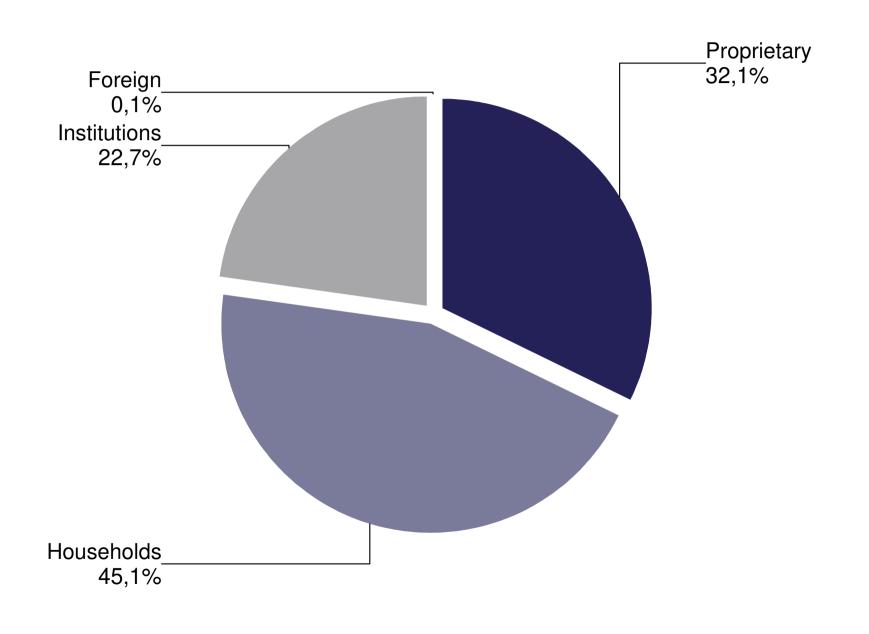

# 24. table: Currencies futures contract turnover breakdown by investor categories (March, 2020) Proprietary 32,1% Foreign\_ 0,1% Institutions 24,1% Households 43,7%