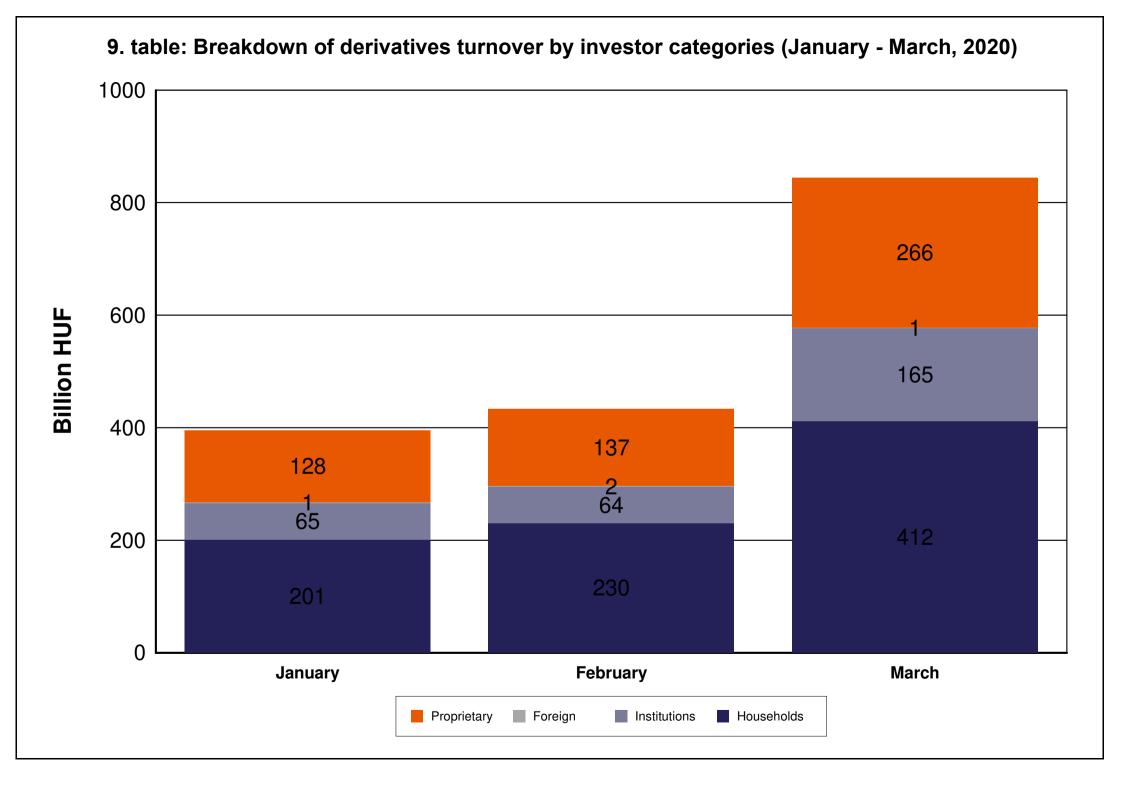

### 21. table: Derivatives turnover breakdown by investor categories (January - March, 2020)