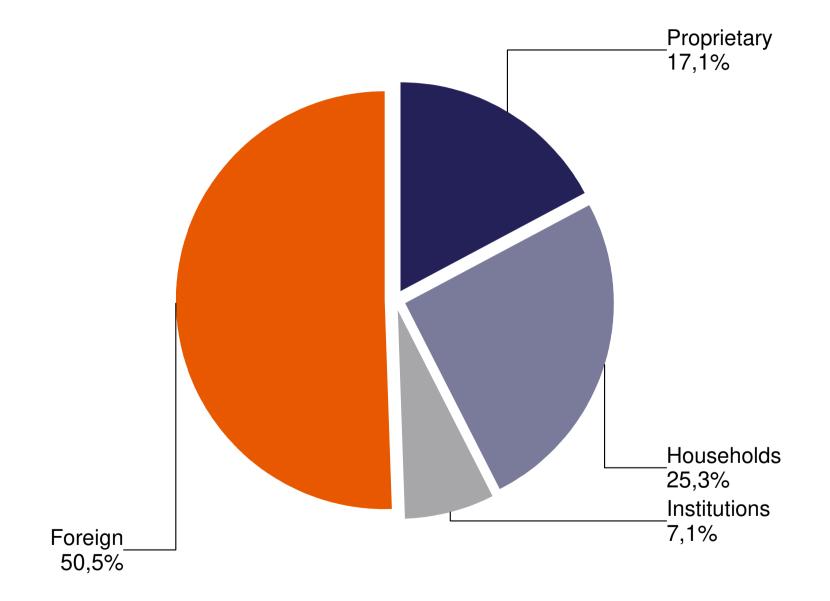

### 21. table: Derivatives turnover breakdown by investor categories (January - March, 2020)