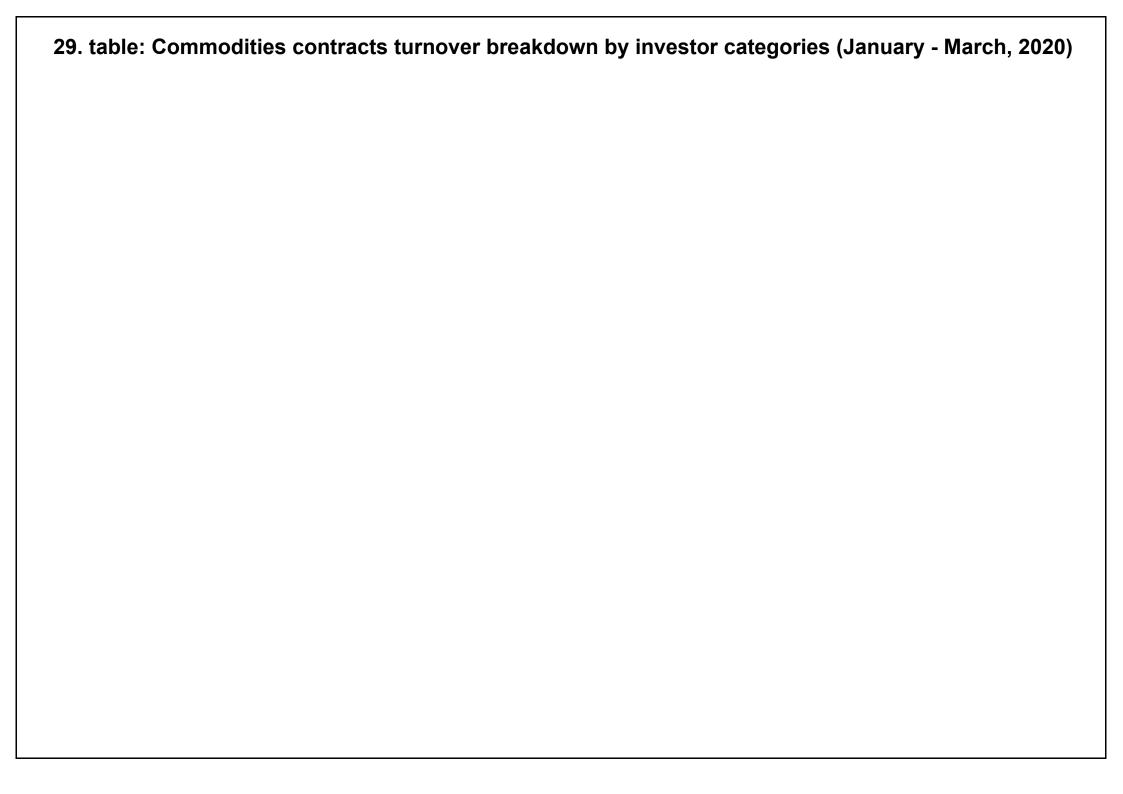

| TABLE     |                                                                                                                                         |
|-----------|-----------------------------------------------------------------------------------------------------------------------------------------|
| 1. table  | Number of securities accounts                                                                                                           |
| 2. table  | Number of section members' clients (January - March)                                                                                    |
| 3. table  | Breakdown of the securities accounts (January - March)                                                                                  |
| 4. table  | Transactions executed on the spot market via Internet in proportion of households'                                                      |
| 1         | turnover (January - March)                                                                                                              |
| 5. table  | Transactions executed on the derivatives market via Internet in proportion of                                                           |
| C table   | households' turnover (January - March)                                                                                                  |
| 6. table  | Transactions executed on the spot market via Internet (DMA and SA) in proportion of institutional investors' turnover (January - March) |
| 7. table  | Transactions executed on the derivatives market via Internet (DMA and SA) in                                                            |
| 7. table  | proportion of institutional investors' turnover (January - March)                                                                       |
| 8. table  | Shares monthly turnover breakdown by investor categories (January - March)                                                              |
| 9. table  | Derivatives monthly turnover breakdown by investor categories (January - March)                                                         |
| 10. table | Spot market turnover breakdown by investor categories (March)                                                                           |
| 11. table | Spot market turnover breakdown by investor categories (January - March)                                                                 |
| 12. table | Shares turnover breakdown by investor categories (March)                                                                                |
| 13. table | Shares turnover breakdown by investor categories (January - March)                                                                      |
| 14. table | Bonds' turonver breakdown by investor categories (March)                                                                                |
| 15. table | Bonds' turonver breakdown by investor categories (January - March)                                                                      |
| 16. table | Certificate's turnover breakdown by investor categories (March)                                                                         |
| 17. table | Certificate's turnover breakdown by investor categories (January - March)                                                               |
| 18. table | BETa Market turnover breakdown by investor categories (March)                                                                           |
| 19. table | BETa Market turnover breakdown by investor categories (January - March)                                                                 |
| 20. table | Derivatives turnover breakdown by investor categories (March)                                                                           |
| 21. table | Derivatives turnover breakdown by investor categories (January - March)                                                                 |
| 22. table | Single equity based futures contract turnover breakdown by investor categories (March)                                                  |
| 23. table | Single equity based futures contract turnover breakdown by investor categories (January - March)                                        |
| 24. table | Currencies futures contract turnover breakdown by investor categories (March)                                                           |
| 25. table | Currencies futures contract turnover breakdown by investor categories (march)                                                           |
| 20. table | (January - March)                                                                                                                       |
| 26. table | Indices futures contract turnover breakdown by investor categories (March)                                                              |
| 27. table | Indices futures contract turnover breakdown by investor categories                                                                      |
|           | (January - March)                                                                                                                       |
| 28. table | Commodities contracts turnover breakdown by investor categories (March)                                                                 |
| 29. table | Commodities contracts turnover breakdown by investor categories                                                                         |
|           | (January - March)                                                                                                                       |