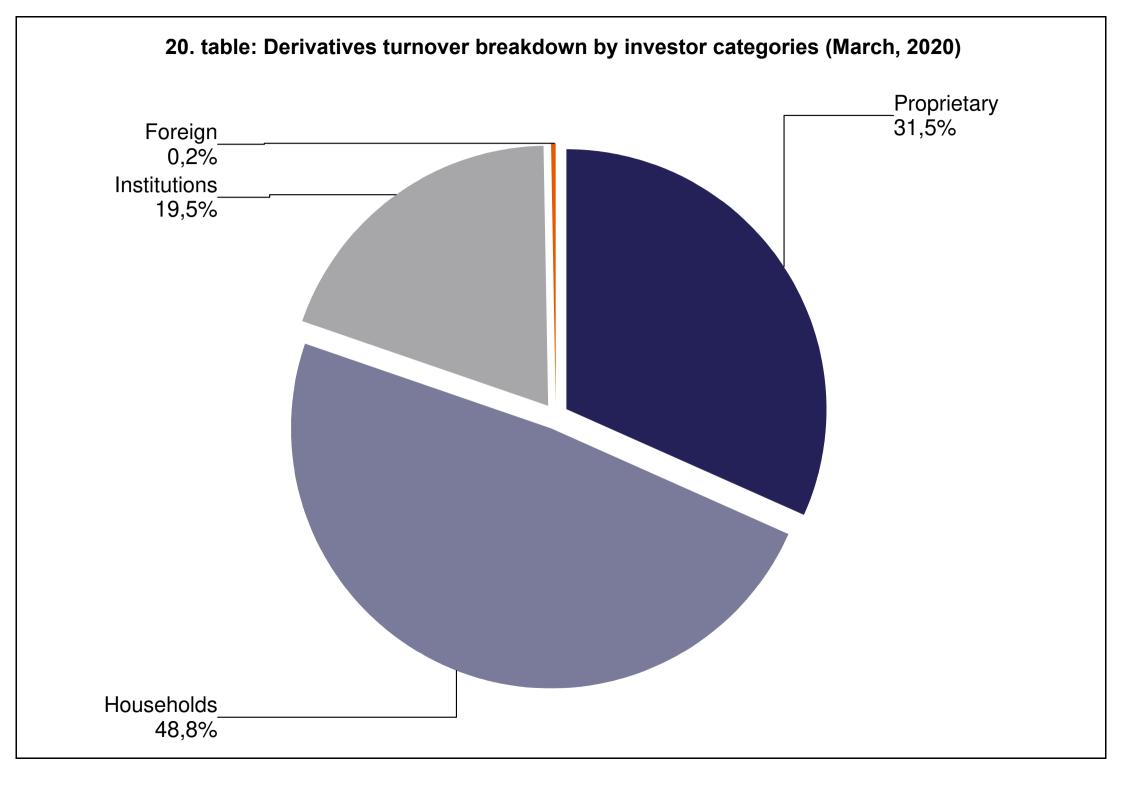

|
| 28. table | Commodities contracts turnover breakdown by investor categories (March)                                                                 |
| 29. table | Commodities contracts turnover breakdown by investor categories                                                                         |
|           | (January - March)                                                                                                                       |



### **Monthly Statistics**

Turnover breakdown by investor categories

**March 2020** 



















### 10. table: Spot market turnover breakdown by investor categories (March, 2020)

















15. table: Bonds' turnover breakdown by investor categories (January - March, 2020) **Institutions** 100,0%















### 21. table: Derivatives turnover breakdown by investor categories (January - March, 2020)







# 24. table: Currencies futures contract turnover breakdown by investor categories (March, 2020) Proprietary 32,1% Foreign\_ 0,1% Institutions 24,1% Households 43,7%

## 25. table: Currencies futures contract turnover breakdown by investor categories (January - March, 2020)



### 26. table: Indices futures contract turnover breakdown by investor categories (March, 2020)



### 27. table: Indices futures contract turnover breakdown by investor categories (January - March, 2020)