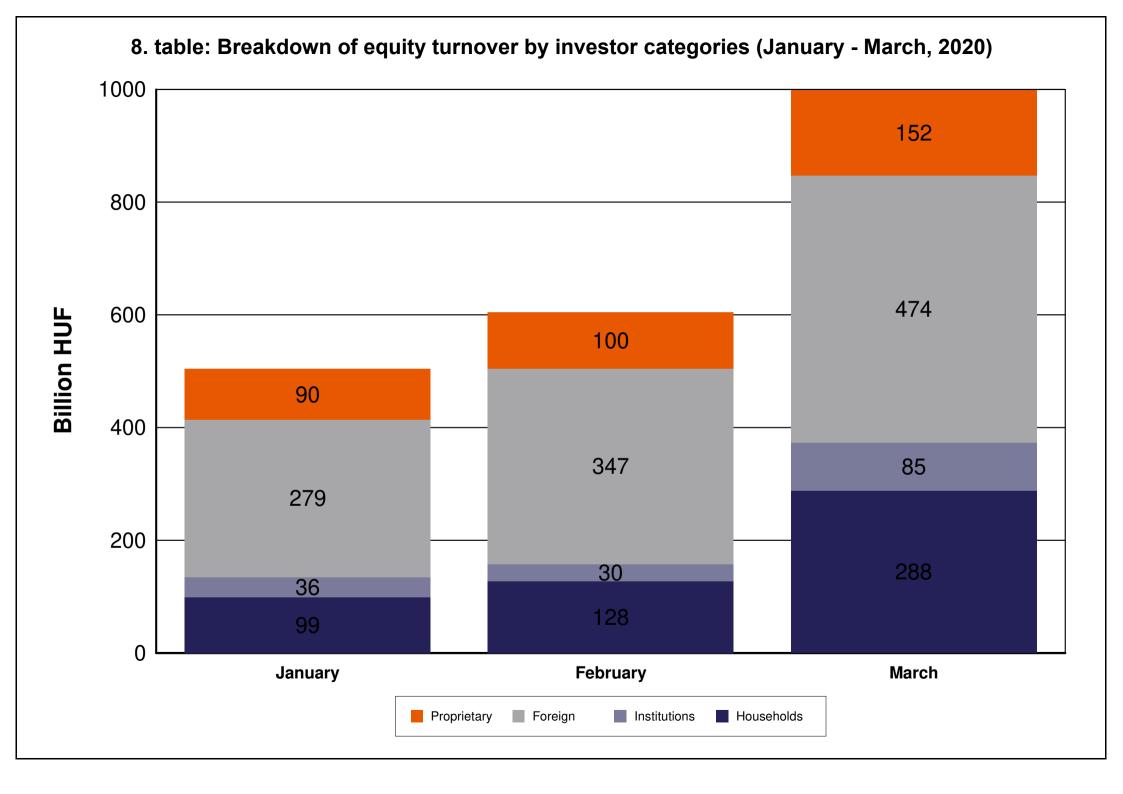

| TABLE     |                                                                                                                                         |
|-----------|-----------------------------------------------------------------------------------------------------------------------------------------|
| 1. table  | Number of securities accounts                                                                                                           |
| 2. table  | Number of section members' clients (January - March)                                                                                    |
| 3. table  | Breakdown of the securities accounts (January - March)                                                                                  |
| 4. table  | Transactions executed on the spot market via Internet in proportion of households'                                                      |
| 1         | turnover (January - March)                                                                                                              |
| 5. table  | Transactions executed on the derivatives market via Internet in proportion of                                                           |
| C table   | households' turnover (January - March)                                                                                                  |
| 6. table  | Transactions executed on the spot market via Internet (DMA and SA) in proportion of institutional investors' turnover (January - March) |
| 7. table  | Transactions executed on the derivatives market via Internet (DMA and SA) in                                                            |
| 7. table  | proportion of institutional investors' turnover (January - March)                                                                       |
| 8. table  | Shares monthly turnover breakdown by investor categories (January - March)                                                              |
| 9. table  | Derivatives monthly turnover breakdown by investor categories (January - March)                                                         |
| 10. table | Spot market turnover breakdown by investor categories (March)                                                                           |
| 11. table | Spot market turnover breakdown by investor categories (January - March)                                                                 |
| 12. table | Shares turnover breakdown by investor categories (March)                                                                                |
| 13. table | Shares turnover breakdown by investor categories (January - March)                                                                      |
| 14. table | Bonds' turonver breakdown by investor categories (March)                                                                                |
| 15. table | Bonds' turonver breakdown by investor categories (January - March)                                                                      |
| 16. table | Certificate's turnover breakdown by investor categories (March)                                                                         |
| 17. table | Certificate's turnover breakdown by investor categories (January - March)                                                               |
| 18. table | BETa Market turnover breakdown by investor categories (March)                                                                           |
| 19. table | BETa Market turnover breakdown by investor categories (January - March)                                                                 |
| 20. table | Derivatives turnover breakdown by investor categories (March)                                                                           |
| 21. table | Derivatives turnover breakdown by investor categories (January - March)                                                                 |
| 22. table | Single equity based futures contract turnover breakdown by investor categories (March)                                                  |
| 23. table | Single equity based futures contract turnover breakdown by investor categories (January - March)                                        |
| 24. table | Currencies futures contract turnover breakdown by investor categories (March)                                                           |
| 25. table | Currencies futures contract turnover breakdown by investor categories (march)                                                           |
| 20. table | (January - March)                                                                                                                       |
| 26. table | Indices futures contract turnover breakdown by investor categories (March)                                                              |
| 27. table | Indices futures contract turnover breakdown by investor categories                                                                      |
|           | (January - March)                                                                                                                       |
| 28. table | Commodities contracts turnover breakdown by investor categories (March)                                                                 |
| 29. table | Commodities contracts turnover breakdown by investor categories                                                                         |
|           | (January - March)                                                                                                                       |