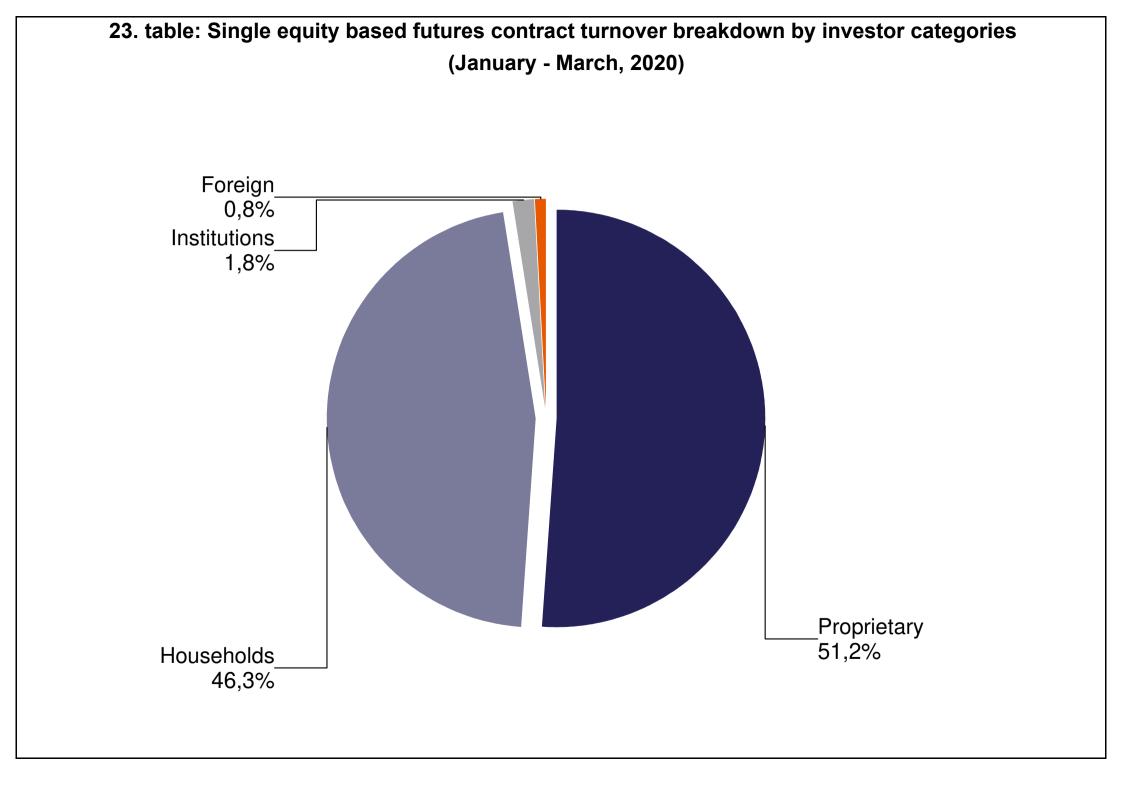

| TABLE     |                                                                                                                                         |
|-----------|-----------------------------------------------------------------------------------------------------------------------------------------|
| 1. table  | Number of securities accounts                                                                                                           |
| 2. table  | Number of section members' clients (January - March)                                                                                    |
| 3. table  | Breakdown of the securities accounts (January - March)                                                                                  |
| 4. table  | Transactions executed on the spot market via Internet in proportion of households'                                                      |
| 1         | turnover (January - March)                                                                                                              |
| 5. table  | Transactions executed on the derivatives market via Internet in proportion of                                                           |
| C table   | households' turnover (January - March)                                                                                                  |
| 6. table  | Transactions executed on the spot market via Internet (DMA and SA) in proportion of institutional investors' turnover (January - March) |
| 7. table  | Transactions executed on the derivatives market via Internet (DMA and SA) in                                                            |
| 7. table  | proportion of institutional investors' turnover (January - March)                                                                       |
| 8. table  | Shares monthly turnover breakdown by investor categories (January - March)                                                              |
| 9. table  | Derivatives monthly turnover breakdown by investor categories (January - March)                                                         |
| 10. table | Spot market turnover breakdown by investor categories (March)                                                                           |
| 11. table | Spot market turnover breakdown by investor categories (January - March)                                                                 |
| 12. table | Shares turnover breakdown by investor categories (March)                                                                                |
| 13. table | Shares turnover breakdown by investor categories (January - March)                                                                      |
| 14. table | Bonds' turonver breakdown by investor categories (March)                                                                                |
| 15. table | Bonds' turonver breakdown by investor categories (January - March)                                                                      |
| 16. table | Certificate's turnover breakdown by investor categories (March)                                                                         |
| 17. table | Certificate's turnover breakdown by investor categories (January - March)                                                               |
| 18. table | BETa Market turnover breakdown by investor categories (March)                                                                           |
| 19. table | BETa Market turnover breakdown by investor categories (January - March)                                                                 |
| 20. table | Derivatives turnover breakdown by investor categories (March)                                                                           |
| 21. table | Derivatives turnover breakdown by investor categories (January - March)                                                                 |
| 22. table | Single equity based futures contract turnover breakdown by investor categories (March)                                                  |
| 23. table | Single equity based futures contract turnover breakdown by investor categories (January - March)                                        |
| 24. table | Currencies futures contract turnover breakdown by investor categories (March)                                                           |
| 25. table | Currencies futures contract turnover breakdown by investor categories (march)                                                           |
| 20. table | (January - March)                                                                                                                       |
| 26. table | Indices futures contract turnover breakdown by investor categories (March)                                                              |
| 27. table | Indices futures contract turnover breakdown by investor categories                                                                      |
|           | (January - March)                                                                                                                       |
| 28. table | Commodities contracts turnover breakdown by investor categories (March)                                                                 |
| 29. table | Commodities contracts turnover breakdown by investor categories                                                                         |
|           | (January - March)                                                                                                                       |