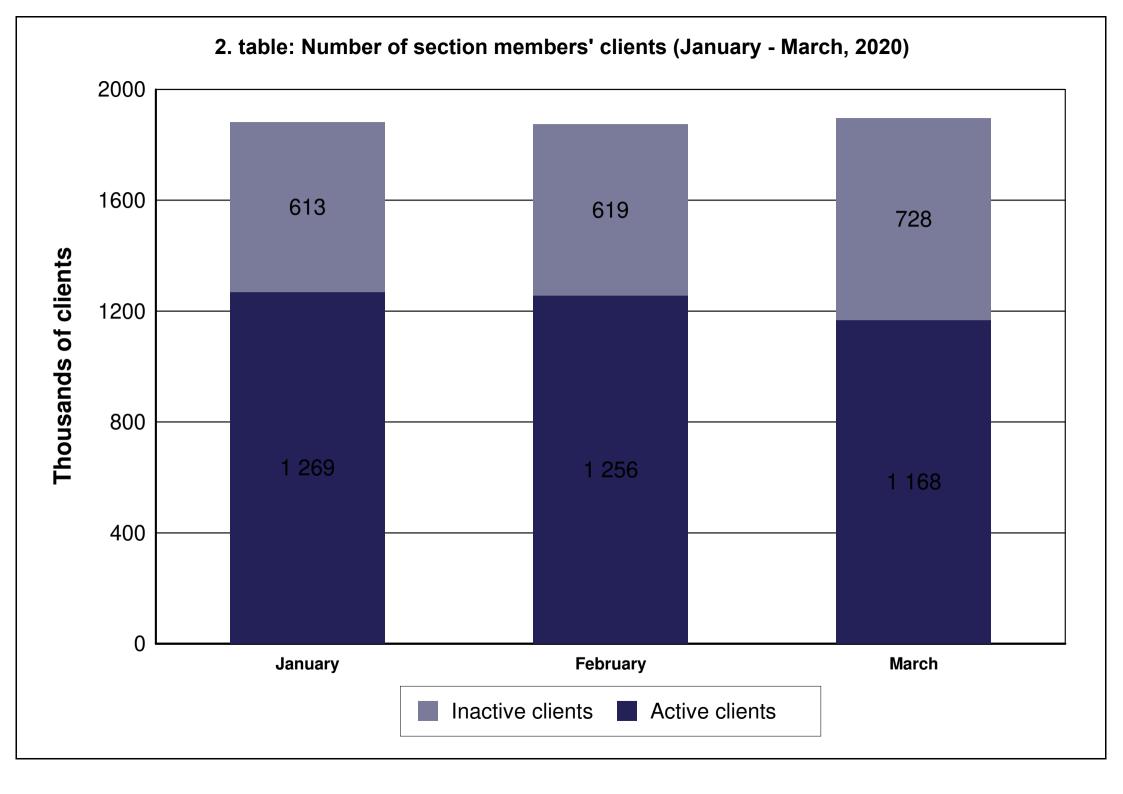

| TABLE     |                                                                                                                                         |
|-----------|-----------------------------------------------------------------------------------------------------------------------------------------|
| 1. table  | Number of securities accounts                                                                                                           |
| 2. table  | Number of section members' clients (January - March)                                                                                    |
| 3. table  | Breakdown of the securities accounts (January - March)                                                                                  |
| 4. table  | Transactions executed on the spot market via Internet in proportion of households'                                                      |
| 1         | turnover (January - March)                                                                                                              |
| 5. table  | Transactions executed on the derivatives market via Internet in proportion of                                                           |
| C table   | households' turnover (January - March)                                                                                                  |
| 6. table  | Transactions executed on the spot market via Internet (DMA and SA) in proportion of institutional investors' turnover (January - March) |
| 7. table  | Transactions executed on the derivatives market via Internet (DMA and SA) in                                                            |
| 7. table  | proportion of institutional investors' turnover (January - March)                                                                       |
| 8. table  | Shares monthly turnover breakdown by investor categories (January - March)                                                              |
| 9. table  | Derivatives monthly turnover breakdown by investor categories (January - March)                                                         |
| 10. table | Spot market turnover breakdown by investor categories (March)                                                                           |
| 11. table | Spot market turnover breakdown by investor categories (January - March)                                                                 |
| 12. table | Shares turnover breakdown by investor categories (March)                                                                                |
| 13. table | Shares turnover breakdown by investor categories (January - March)                                                                      |
| 14. table | Bonds' turonver breakdown by investor categories (March)                                                                                |
| 15. table | Bonds' turonver breakdown by investor categories (January - March)                                                                      |
| 16. table | Certificate's turnover breakdown by investor categories (March)                                                                         |
| 17. table | Certificate's turnover breakdown by investor categories (January - March)                                                               |
| 18. table | BETa Market turnover breakdown by investor categories (March)                                                                           |
| 19. table | BETa Market turnover breakdown by investor categories (January - March)                                                                 |
| 20. table | Derivatives turnover breakdown by investor categories (March)                                                                           |
| 21. table | Derivatives turnover breakdown by investor categories (January - March)                                                                 |
| 22. table | Single equity based futures contract turnover breakdown by investor categories (March)                                                  |
| 23. table | Single equity based futures contract turnover breakdown by investor categories (January - March)                                        |
| 24. table | Currencies futures contract turnover breakdown by investor categories (March)                                                           |
| 25. table | Currencies futures contract turnover breakdown by investor categories (march)                                                           |
| 20. table | (January - March)                                                                                                                       |
| 26. table | Indices futures contract turnover breakdown by investor categories (March)                                                              |
| 27. table | Indices futures contract turnover breakdown by investor categories                                                                      |
|           | (January - March)                                                                                                                       |
| 28. table | Commodities contracts turnover breakdown by investor categories (March)                                                                 |
| 29. table | Commodities contracts turnover breakdown by investor categories                                                                         |
|           | (January - March)                                                                                                                       |