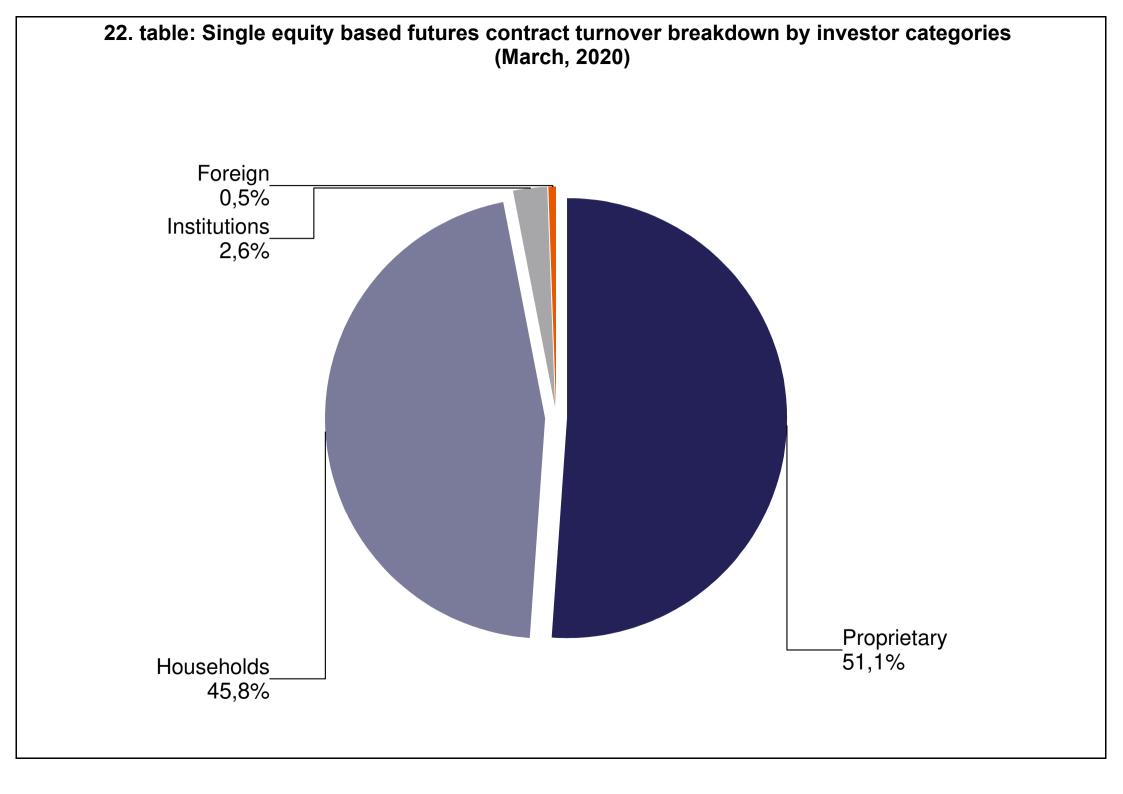

| TABLE     |                                                                                                                                         |
|-----------|-----------------------------------------------------------------------------------------------------------------------------------------|
| 1. table  | Number of securities accounts                                                                                                           |
| 2. table  | Number of section members' clients (January - March)                                                                                    |
| 3. table  | Breakdown of the securities accounts (January - March)                                                                                  |
| 4. table  | Transactions executed on the spot market via Internet in proportion of households'                                                      |
| 1         | turnover (January - March)                                                                                                              |
| 5. table  | Transactions executed on the derivatives market via Internet in proportion of                                                           |
| C table   | households' turnover (January - March)                                                                                                  |
| 6. table  | Transactions executed on the spot market via Internet (DMA and SA) in proportion of institutional investors' turnover (January - March) |
| 7. table  | Transactions executed on the derivatives market via Internet (DMA and SA) in                                                            |
| 7. table  | proportion of institutional investors' turnover (January - March)                                                                       |
| 8. table  | Shares monthly turnover breakdown by investor categories (January - March)                                                              |
| 9. table  | Derivatives monthly turnover breakdown by investor categories (January - March)                                                         |
| 10. table | Spot market turnover breakdown by investor categories (March)                                                                           |
| 11. table | Spot market turnover breakdown by investor categories (January - March)                                                                 |
| 12. table | Shares turnover breakdown by investor categories (March)                                                                                |
| 13. table | Shares turnover breakdown by investor categories (January - March)                                                                      |
| 14. table | Bonds' turonver breakdown by investor categories (March)                                                                                |
| 15. table | Bonds' turonver breakdown by investor categories (January - March)                                                                      |
| 16. table | Certificate's turnover breakdown by investor categories (March)                                                                         |
| 17. table | Certificate's turnover breakdown by investor categories (January - March)                                                               |
| 18. table | BETa Market turnover breakdown by investor categories (March)                                                                           |
| 19. table | BETa Market turnover breakdown by investor categories (January - March)                                                                 |
| 20. table | Derivatives turnover breakdown by investor categories (March)                                                                           |
| 21. table | Derivatives turnover breakdown by investor categories (January - March)                                                                 |
| 22. table | Single equity based futures contract turnover breakdown by investor categories (March)                                                  |
| 23. table | Single equity based futures contract turnover breakdown by investor categories (January - March)                                        |
| 24. table | Currencies futures contract turnover breakdown by investor categories (March)                                                           |
| 25. table | Currencies futures contract turnover breakdown by investor categories (march)                                                           |
| 20. table | (January - March)                                                                                                                       |
| 26. table | Indices futures contract turnover breakdown by investor categories (March)                                                              |
| 27. table | Indices futures contract turnover breakdown by investor categories                                                                      |
|           | (January - March)                                                                                                                       |
| 28. table | Commodities contracts turnover breakdown by investor categories (March)                                                                 |
| 29. table | Commodities contracts turnover breakdown by investor categories                                                                         |
|           | (January - March)                                                                                                                       |