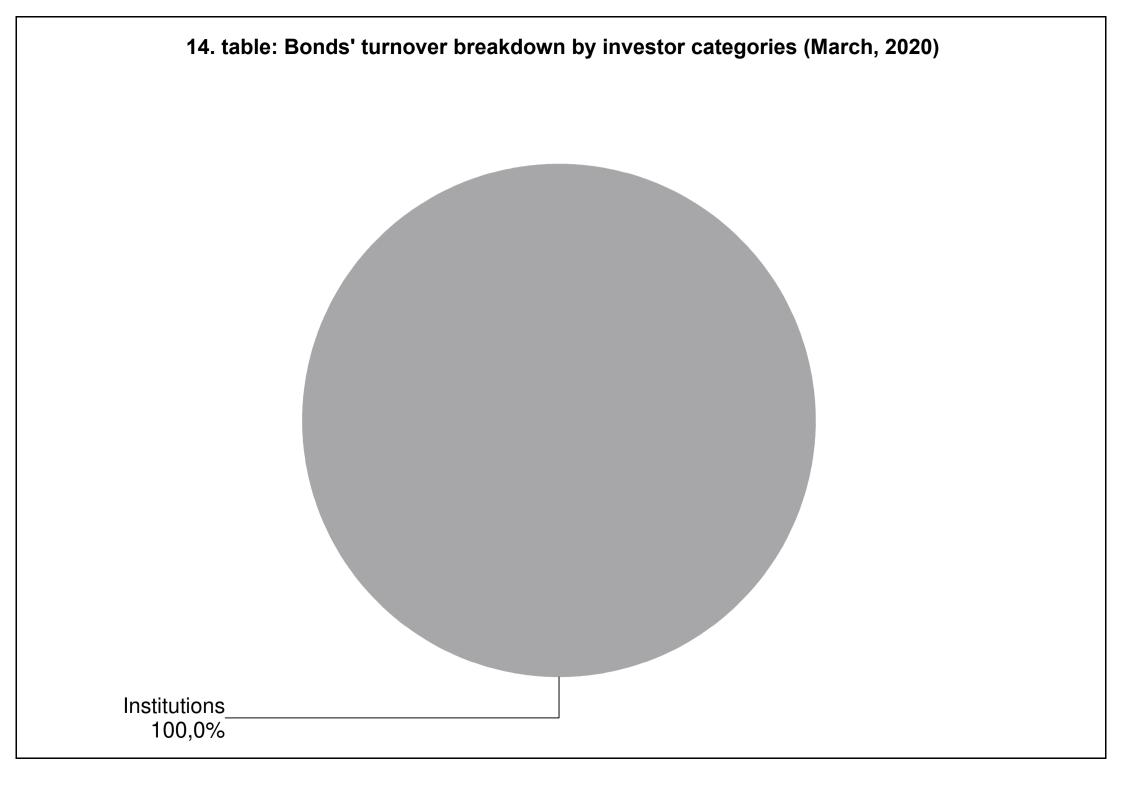

### 10. table: Spot market turnover breakdown by investor categories (March, 2020)

15. table: Bonds' turnover breakdown by investor categories (January - March, 2020) **Institutions** 100,0%