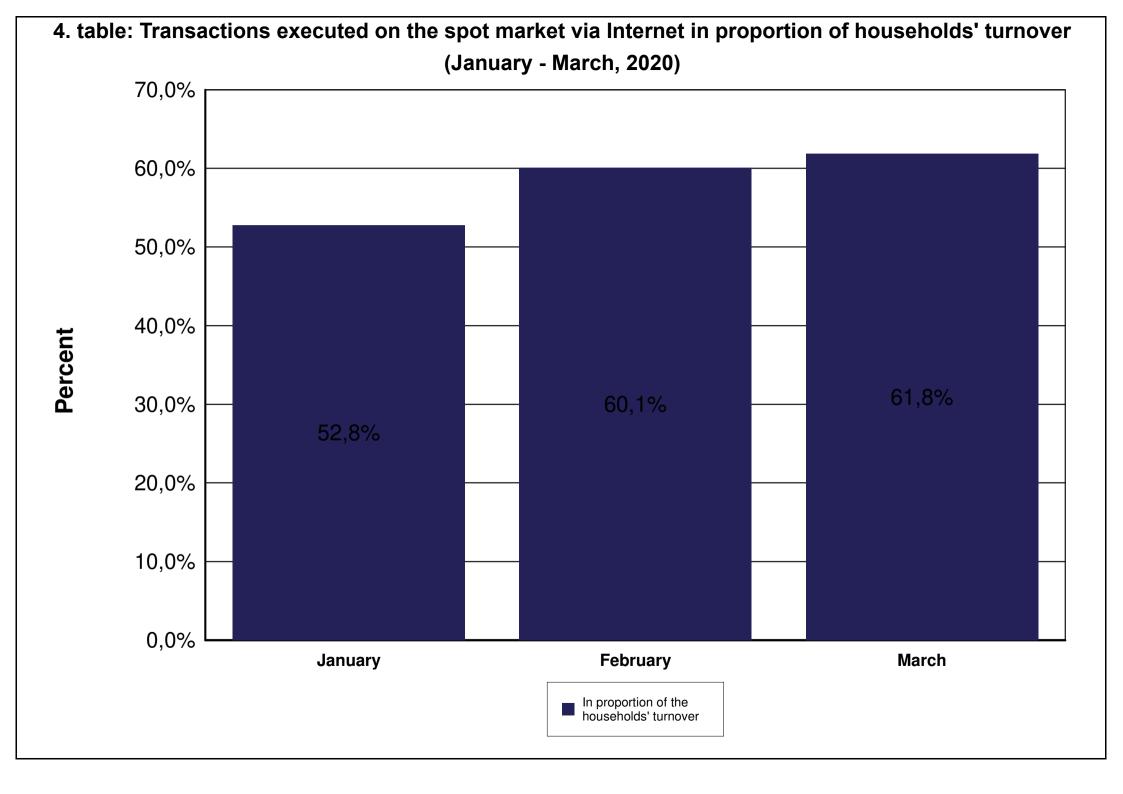

| TABLE     |                                                                                                                                         |
|-----------|-----------------------------------------------------------------------------------------------------------------------------------------|
| 1. table  | Number of securities accounts                                                                                                           |
| 2. table  | Number of section members' clients (January - March)                                                                                    |
| 3. table  | Breakdown of the securities accounts (January - March)                                                                                  |
| 4. table  | Transactions executed on the spot market via Internet in proportion of households'                                                      |
| 1         | turnover (January - March)                                                                                                              |
| 5. table  | Transactions executed on the derivatives market via Internet in proportion of                                                           |
| C table   | households' turnover (January - March)                                                                                                  |
| 6. table  | Transactions executed on the spot market via Internet (DMA and SA) in proportion of institutional investors' turnover (January - March) |
| 7. table  | Transactions executed on the derivatives market via Internet (DMA and SA) in                                                            |
| 7. table  | proportion of institutional investors' turnover (January - March)                                                                       |
| 8. table  | Shares monthly turnover breakdown by investor categories (January - March)                                                              |
| 9. table  | Derivatives monthly turnover breakdown by investor categories (January - March)                                                         |
| 10. table | Spot market turnover breakdown by investor categories (March)                                                                           |
| 11. table | Spot market turnover breakdown by investor categories (January - March)                                                                 |
| 12. table | Shares turnover breakdown by investor categories (March)                                                                                |
| 13. table | Shares turnover breakdown by investor categories (January - March)                                                                      |
| 14. table | Bonds' turonver breakdown by investor categories (March)                                                                                |
| 15. table | Bonds' turonver breakdown by investor categories (January - March)                                                                      |
| 16. table | Certificate's turnover breakdown by investor categories (March)                                                                         |
| 17. table | Certificate's turnover breakdown by investor categories (January - March)                                                               |
| 18. table | BETa Market turnover breakdown by investor categories (March)                                                                           |
| 19. table | BETa Market turnover breakdown by investor categories (January - March)                                                                 |
| 20. table | Derivatives turnover breakdown by investor categories (March)                                                                           |
| 21. table | Derivatives turnover breakdown by investor categories (January - March)                                                                 |
| 22. table | Single equity based futures contract turnover breakdown by investor categories (March)                                                  |
| 23. table | Single equity based futures contract turnover breakdown by investor categories (January - March)                                        |
| 24. table | Currencies futures contract turnover breakdown by investor categories (March)                                                           |
| 25. table | Currencies futures contract turnover breakdown by investor categories (march)                                                           |
| 20. table | (January - March)                                                                                                                       |
| 26. table | Indices futures contract turnover breakdown by investor categories (March)                                                              |
| 27. table | Indices futures contract turnover breakdown by investor categories                                                                      |
|           | (January - March)                                                                                                                       |
| 28. table | Commodities contracts turnover breakdown by investor categories (March)                                                                 |
| 29. table | Commodities contracts turnover breakdown by investor categories                                                                         |
|           | (January - March)                                                                                                                       |