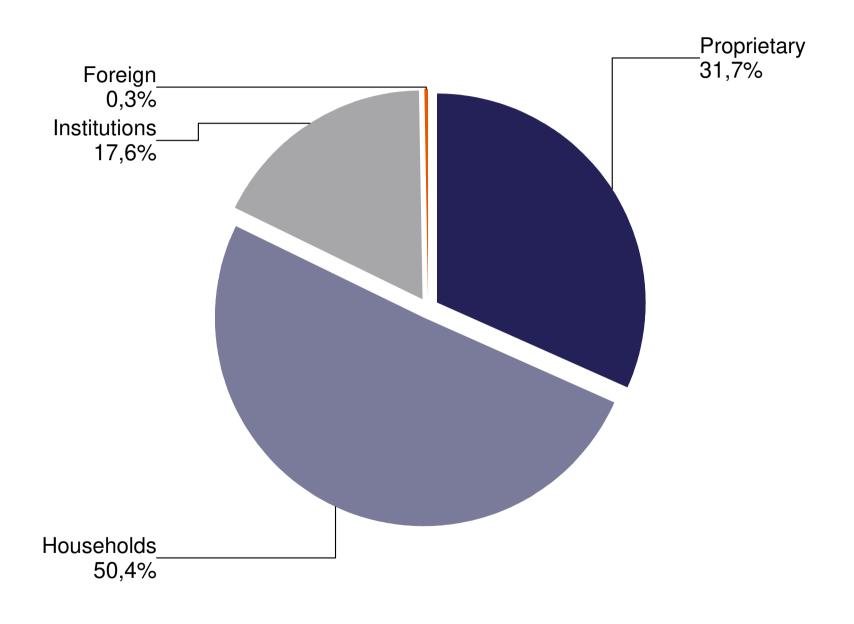

### 21. table: Derivatives turnover breakdown by investor categories (January - March, 2020)