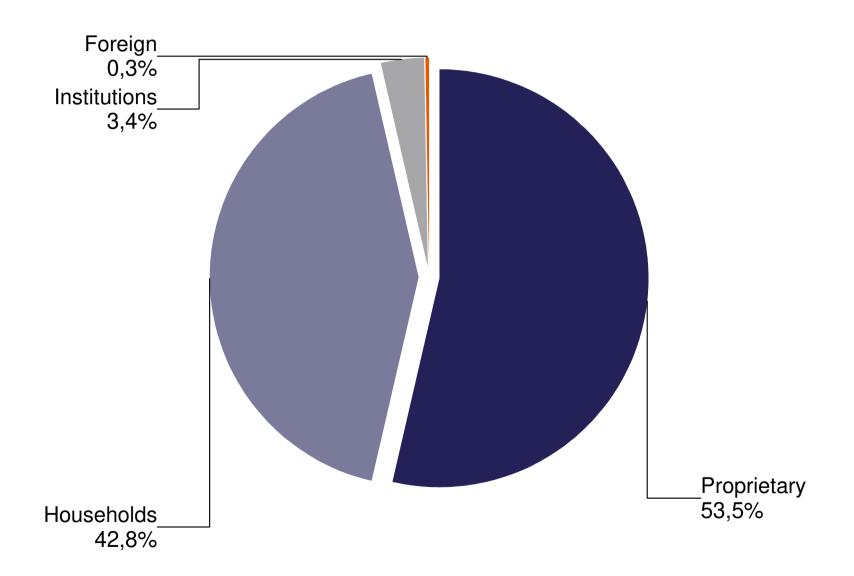

|
| 28. table | Commodities contracts turnover breakdown by investor categories (March)                                                                 |
| 29. table | Commodities contracts turnover breakdown by investor categories                                                                         |
|           | (January - March)                                                                                                                       |



### **Monthly Statistics**

Turnover breakdown by investor categories

**March 2020** 



















### 10. table: Spot market turnover breakdown by investor categories (March, 2020)

















15. table: Bonds' turnover breakdown by investor categories (January - March, 2020) **Institutions** 100,0%















### 21. table: Derivatives turnover breakdown by investor categories (January - March, 2020)







# 24. table: Currencies futures contract turnover breakdown by investor categories (March, 2020) Proprietary 32,1% Foreign\_ 0,1% Institutions 24,1% Households 43,7%

## 25. table: Currencies futures contract turnover breakdown by investor categories (January - March, 2020)



### 26. table: Indices futures contract turnover breakdown by investor categories (March, 2020)



### 27. table: Indices futures contract turnover breakdown by investor categories (January - March, 2020)