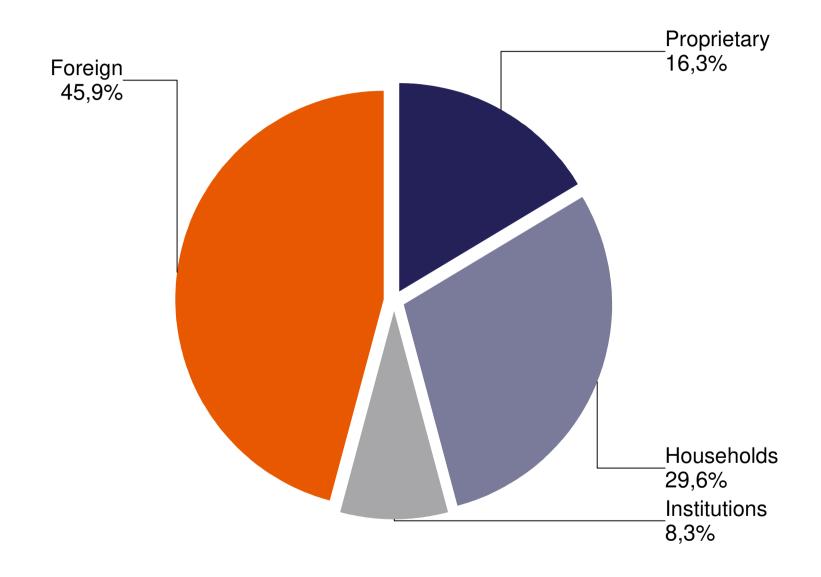

### 21. table: Derivatives turnover breakdown by investor categories (January - March, 2020)