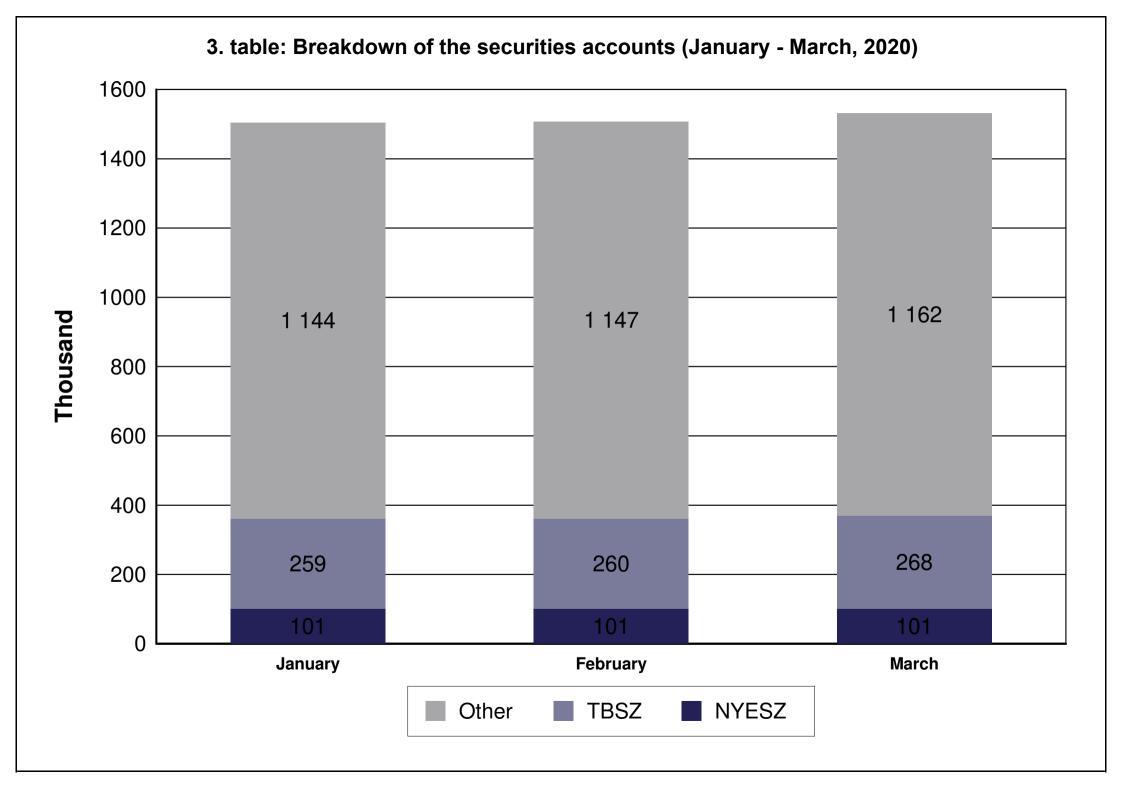

| TABLE     |                                                                                                                                         |
|-----------|-----------------------------------------------------------------------------------------------------------------------------------------|
| 1. table  | Number of securities accounts                                                                                                           |
| 2. table  | Number of section members' clients (January - March)                                                                                    |
| 3. table  | Breakdown of the securities accounts (January - March)                                                                                  |
| 4. table  | Transactions executed on the spot market via Internet in proportion of households'                                                      |
| 1         | turnover (January - March)                                                                                                              |
| 5. table  | Transactions executed on the derivatives market via Internet in proportion of                                                           |
| C table   | households' turnover (January - March)                                                                                                  |
| 6. table  | Transactions executed on the spot market via Internet (DMA and SA) in proportion of institutional investors' turnover (January - March) |
| 7. table  | Transactions executed on the derivatives market via Internet (DMA and SA) in                                                            |
| 7. table  | proportion of institutional investors' turnover (January - March)                                                                       |
| 8. table  | Shares monthly turnover breakdown by investor categories (January - March)                                                              |
| 9. table  | Derivatives monthly turnover breakdown by investor categories (January - March)                                                         |
| 10. table | Spot market turnover breakdown by investor categories (March)                                                                           |
| 11. table | Spot market turnover breakdown by investor categories (January - March)                                                                 |
| 12. table | Shares turnover breakdown by investor categories (March)                                                                                |
| 13. table | Shares turnover breakdown by investor categories (January - March)                                                                      |
| 14. table | Bonds' turonver breakdown by investor categories (March)                                                                                |
| 15. table | Bonds' turonver breakdown by investor categories (January - March)                                                                      |
| 16. table | Certificate's turnover breakdown by investor categories (March)                                                                         |
| 17. table | Certificate's turnover breakdown by investor categories (January - March)                                                               |
| 18. table | BETa Market turnover breakdown by investor categories (March)                                                                           |
| 19. table | BETa Market turnover breakdown by investor categories (January - March)                                                                 |
| 20. table | Derivatives turnover breakdown by investor categories (March)                                                                           |
| 21. table | Derivatives turnover breakdown by investor categories (January - March)                                                                 |
| 22. table | Single equity based futures contract turnover breakdown by investor categories (March)                                                  |
| 23. table | Single equity based futures contract turnover breakdown by investor categories (January - March)                                        |
| 24. table | Currencies futures contract turnover breakdown by investor categories (March)                                                           |
| 25. table | Currencies futures contract turnover breakdown by investor categories (march)                                                           |
| 20. table | (January - March)                                                                                                                       |
| 26. table | Indices futures contract turnover breakdown by investor categories (March)                                                              |
| 27. table | Indices futures contract turnover breakdown by investor categories                                                                      |
|           | (January - March)                                                                                                                       |
| 28. table | Commodities contracts turnover breakdown by investor categories (March)                                                                 |
| 29. table | Commodities contracts turnover breakdown by investor categories                                                                         |
|           | (January - March)                                                                                                                       |