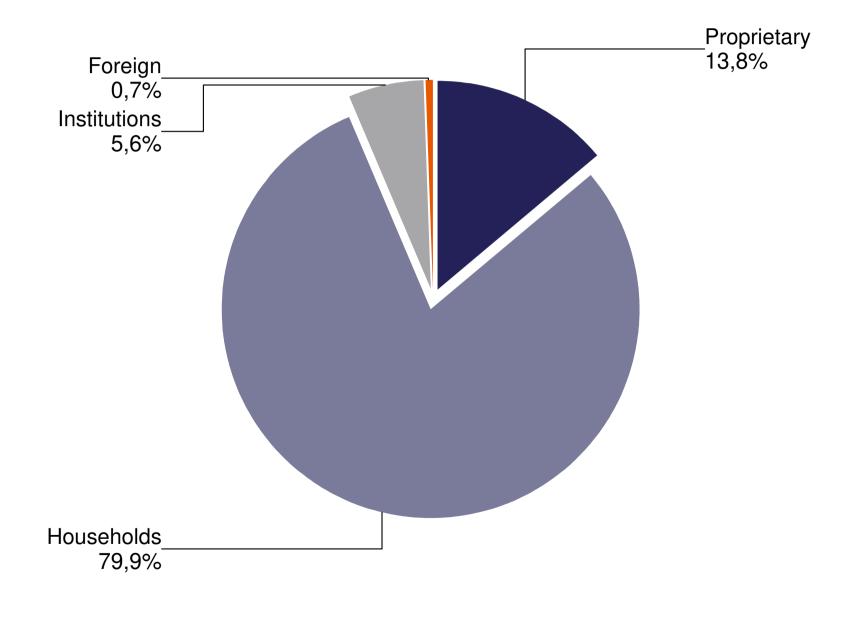

| TABLE     |                                                                                                                                         |
|-----------|-----------------------------------------------------------------------------------------------------------------------------------------|
| 1. table  | Number of securities accounts                                                                                                           |
| 2. table  | Number of section members' clients (January - March)                                                                                    |
| 3. table  | Breakdown of the securities accounts (January - March)                                                                                  |
| 4. table  | Transactions executed on the spot market via Internet in proportion of households'                                                      |
| 1         | turnover (January - March)                                                                                                              |
| 5. table  | Transactions executed on the derivatives market via Internet in proportion of                                                           |
| C table   | households' turnover (January - March)                                                                                                  |
| 6. table  | Transactions executed on the spot market via Internet (DMA and SA) in proportion of institutional investors' turnover (January - March) |
| 7. table  | Transactions executed on the derivatives market via Internet (DMA and SA) in                                                            |
| 7. table  | proportion of institutional investors' turnover (January - March)                                                                       |
| 8. table  | Shares monthly turnover breakdown by investor categories (January - March)                                                              |
| 9. table  | Derivatives monthly turnover breakdown by investor categories (January - March)                                                         |
| 10. table | Spot market turnover breakdown by investor categories (March)                                                                           |
| 11. table | Spot market turnover breakdown by investor categories (January - March)                                                                 |
| 12. table | Shares turnover breakdown by investor categories (March)                                                                                |
| 13. table | Shares turnover breakdown by investor categories (January - March)                                                                      |
| 14. table | Bonds' turonver breakdown by investor categories (March)                                                                                |
| 15. table | Bonds' turonver breakdown by investor categories (January - March)                                                                      |
| 16. table | Certificate's turnover breakdown by investor categories (March)                                                                         |
| 17. table | Certificate's turnover breakdown by investor categories (January - March)                                                               |
| 18. table | BETa Market turnover breakdown by investor categories (March)                                                                           |
| 19. table | BETa Market turnover breakdown by investor categories (January - March)                                                                 |
| 20. table | Derivatives turnover breakdown by investor categories (March)                                                                           |
| 21. table | Derivatives turnover breakdown by investor categories (January - March)                                                                 |
| 22. table | Single equity based futures contract turnover breakdown by investor categories (March)                                                  |
| 23. table | Single equity based futures contract turnover breakdown by investor categories (January - March)                                        |
| 24. table | Currencies futures contract turnover breakdown by investor categories (March)                                                           |
| 25. table | Currencies futures contract turnover breakdown by investor categories (march)                                                           |
| 20. table | (January - March)                                                                                                                       |
| 26. table | Indices futures contract turnover breakdown by investor categories (March)                                                              |
| 27. table | Indices futures contract turnover breakdown by investor categories                                                                      |
|           | (January - March)                                                                                                                       |
| 28. table | Commodities contracts turnover breakdown by investor categories (March)                                                                 |
| 29. table | Commodities contracts turnover breakdown by investor categories                                                                         |
|           | (January - March)                                                                                                                       |