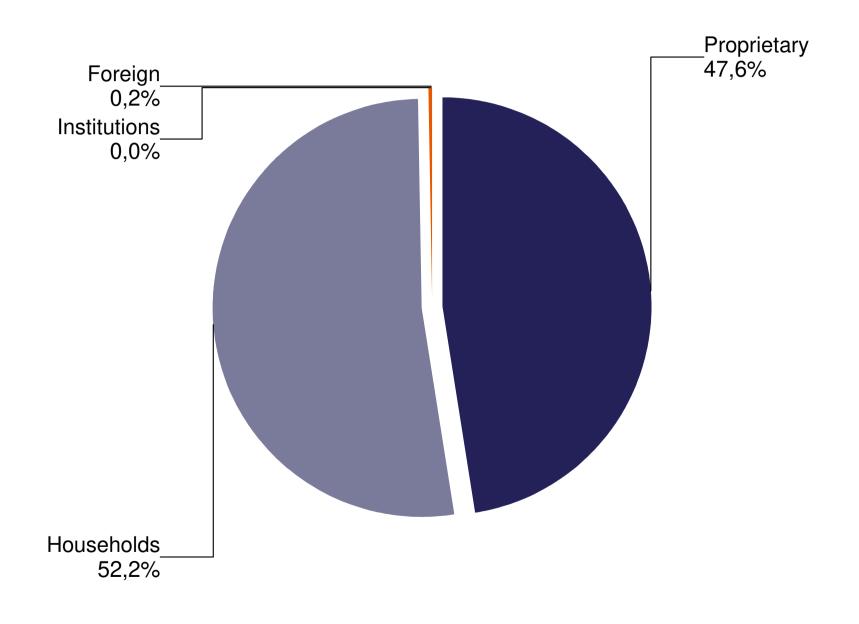

| TABLE     |                                                                                                                                         |
|-----------|-----------------------------------------------------------------------------------------------------------------------------------------|
| 1. table  | Number of securities accounts                                                                                                           |
| 2. table  | Number of section members' clients (January - March)                                                                                    |
| 3. table  | Breakdown of the securities accounts (January - March)                                                                                  |
| 4. table  | Transactions executed on the spot market via Internet in proportion of households'                                                      |
| 1         | turnover (January - March)                                                                                                              |
| 5. table  | Transactions executed on the derivatives market via Internet in proportion of                                                           |
| C table   | households' turnover (January - March)                                                                                                  |
| 6. table  | Transactions executed on the spot market via Internet (DMA and SA) in proportion of institutional investors' turnover (January - March) |
| 7. table  | Transactions executed on the derivatives market via Internet (DMA and SA) in                                                            |
| 7. table  | proportion of institutional investors' turnover (January - March)                                                                       |
| 8. table  | Shares monthly turnover breakdown by investor categories (January - March)                                                              |
| 9. table  | Derivatives monthly turnover breakdown by investor categories (January - March)                                                         |
| 10. table | Spot market turnover breakdown by investor categories (March)                                                                           |
| 11. table | Spot market turnover breakdown by investor categories (January - March)                                                                 |
| 12. table | Shares turnover breakdown by investor categories (March)                                                                                |
| 13. table | Shares turnover breakdown by investor categories (January - March)                                                                      |
| 14. table | Bonds' turonver breakdown by investor categories (March)                                                                                |
| 15. table | Bonds' turonver breakdown by investor categories (January - March)                                                                      |
| 16. table | Certificate's turnover breakdown by investor categories (March)                                                                         |
| 17. table | Certificate's turnover breakdown by investor categories (January - March)                                                               |
| 18. table | BETa Market turnover breakdown by investor categories (March)                                                                           |
| 19. table | BETa Market turnover breakdown by investor categories (January - March)                                                                 |
| 20. table | Derivatives turnover breakdown by investor categories (March)                                                                           |
| 21. table | Derivatives turnover breakdown by investor categories (January - March)                                                                 |
| 22. table | Single equity based futures contract turnover breakdown by investor categories (March)                                                  |
| 23. table | Single equity based futures contract turnover breakdown by investor categories (January - March)                                        |
| 24. table | Currencies futures contract turnover breakdown by investor categories (March)                                                           |
| 25. table | Currencies futures contract turnover breakdown by investor categories (march)                                                           |
| 20. table | (January - March)                                                                                                                       |
| 26. table | Indices futures contract turnover breakdown by investor categories (March)                                                              |
| 27. table | Indices futures contract turnover breakdown by investor categories                                                                      |
|           | (January - March)                                                                                                                       |
| 28. table | Commodities contracts turnover breakdown by investor categories (March)                                                                 |
| 29. table | Commodities contracts turnover breakdown by investor categories                                                                         |
|           | (January - March)                                                                                                                       |