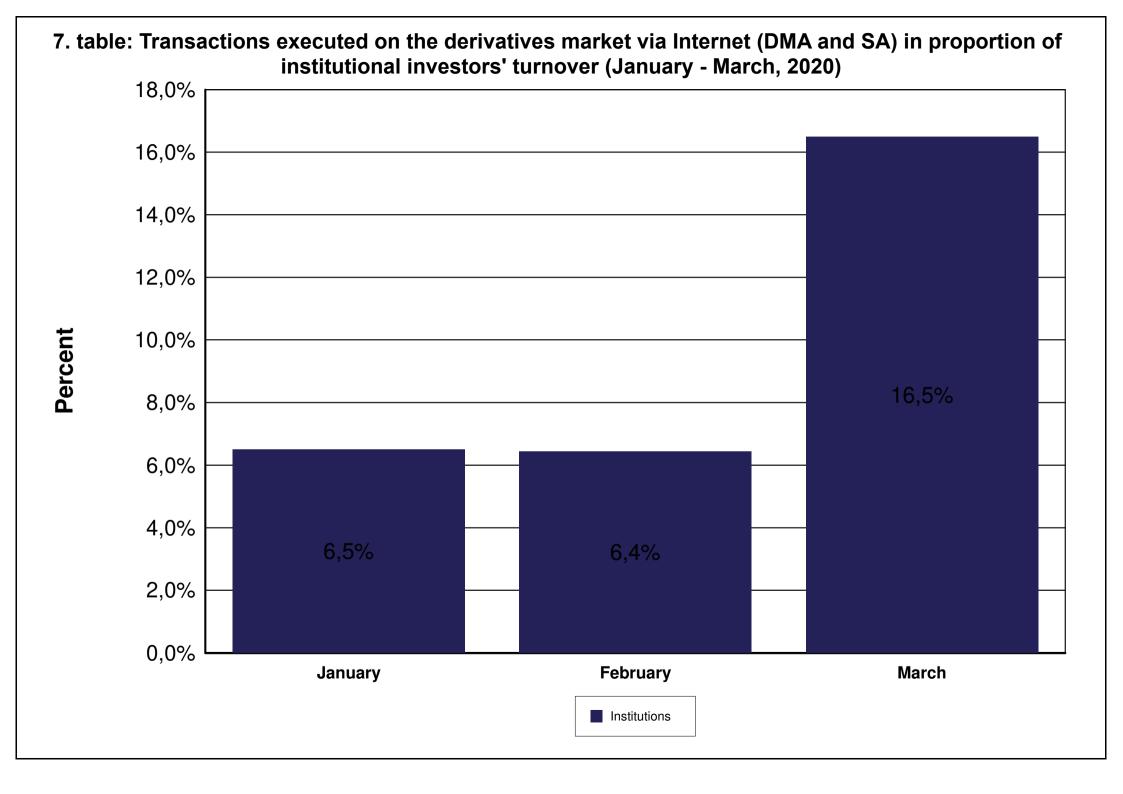

| TABLE     |                                                                                                                                         |
|-----------|-----------------------------------------------------------------------------------------------------------------------------------------|
| 1. table  | Number of securities accounts                                                                                                           |
| 2. table  | Number of section members' clients (January - March)                                                                                    |
| 3. table  | Breakdown of the securities accounts (January - March)                                                                                  |
| 4. table  | Transactions executed on the spot market via Internet in proportion of households'                                                      |
| 1         | turnover (January - March)                                                                                                              |
| 5. table  | Transactions executed on the derivatives market via Internet in proportion of                                                           |
| C table   | households' turnover (January - March)                                                                                                  |
| 6. table  | Transactions executed on the spot market via Internet (DMA and SA) in proportion of institutional investors' turnover (January - March) |
| 7. table  | Transactions executed on the derivatives market via Internet (DMA and SA) in                                                            |
| 7. table  | proportion of institutional investors' turnover (January - March)                                                                       |
| 8. table  | Shares monthly turnover breakdown by investor categories (January - March)                                                              |
| 9. table  | Derivatives monthly turnover breakdown by investor categories (January - March)                                                         |
| 10. table | Spot market turnover breakdown by investor categories (March)                                                                           |
| 11. table | Spot market turnover breakdown by investor categories (January - March)                                                                 |
| 12. table | Shares turnover breakdown by investor categories (March)                                                                                |
| 13. table | Shares turnover breakdown by investor categories (January - March)                                                                      |
| 14. table | Bonds' turonver breakdown by investor categories (March)                                                                                |
| 15. table | Bonds' turonver breakdown by investor categories (January - March)                                                                      |
| 16. table | Certificate's turnover breakdown by investor categories (March)                                                                         |
| 17. table | Certificate's turnover breakdown by investor categories (January - March)                                                               |
| 18. table | BETa Market turnover breakdown by investor categories (March)                                                                           |
| 19. table | BETa Market turnover breakdown by investor categories (January - March)                                                                 |
| 20. table | Derivatives turnover breakdown by investor categories (March)                                                                           |
| 21. table | Derivatives turnover breakdown by investor categories (January - March)                                                                 |
| 22. table | Single equity based futures contract turnover breakdown by investor categories (March)                                                  |
| 23. table | Single equity based futures contract turnover breakdown by investor categories (January - March)                                        |
| 24. table | Currencies futures contract turnover breakdown by investor categories (March)                                                           |
| 25. table | Currencies futures contract turnover breakdown by investor categories (march)                                                           |
| 20. table | (January - March)                                                                                                                       |
| 26. table | Indices futures contract turnover breakdown by investor categories (March)                                                              |
| 27. table | Indices futures contract turnover breakdown by investor categories                                                                      |
|           | (January - March)                                                                                                                       |
| 28. table | Commodities contracts turnover breakdown by investor categories (March)                                                                 |
| 29. table | Commodities contracts turnover breakdown by investor categories                                                                         |
|           | (January - March)                                                                                                                       |