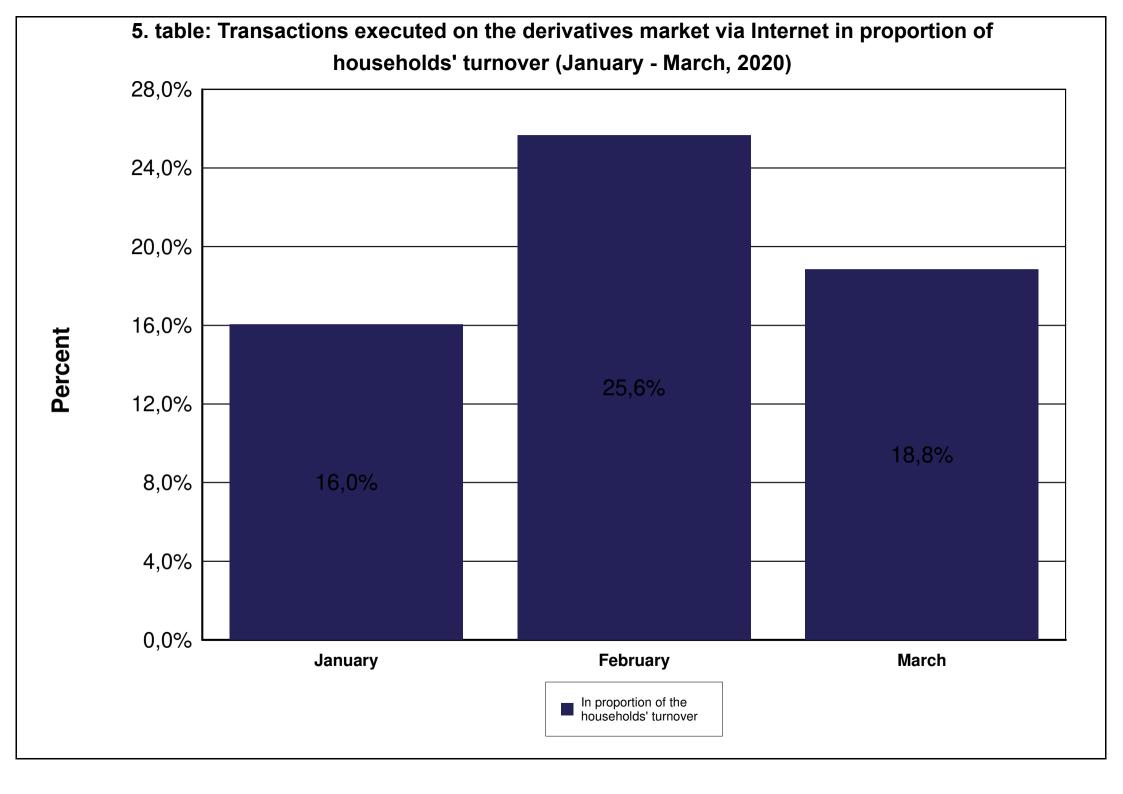

| TABLE     |                                                                                                                                         |
|-----------|-----------------------------------------------------------------------------------------------------------------------------------------|
| 1. table  | Number of securities accounts                                                                                                           |
| 2. table  | Number of section members' clients (January - March)                                                                                    |
| 3. table  | Breakdown of the securities accounts (January - March)                                                                                  |
| 4. table  | Transactions executed on the spot market via Internet in proportion of households'                                                      |
| 1         | turnover (January - March)                                                                                                              |
| 5. table  | Transactions executed on the derivatives market via Internet in proportion of                                                           |
| C table   | households' turnover (January - March)                                                                                                  |
| 6. table  | Transactions executed on the spot market via Internet (DMA and SA) in proportion of institutional investors' turnover (January - March) |
| 7. table  | Transactions executed on the derivatives market via Internet (DMA and SA) in                                                            |
| 7. table  | proportion of institutional investors' turnover (January - March)                                                                       |
| 8. table  | Shares monthly turnover breakdown by investor categories (January - March)                                                              |
| 9. table  | Derivatives monthly turnover breakdown by investor categories (January - March)                                                         |
| 10. table | Spot market turnover breakdown by investor categories (March)                                                                           |
| 11. table | Spot market turnover breakdown by investor categories (January - March)                                                                 |
| 12. table | Shares turnover breakdown by investor categories (March)                                                                                |
| 13. table | Shares turnover breakdown by investor categories (January - March)                                                                      |
| 14. table | Bonds' turonver breakdown by investor categories (March)                                                                                |
| 15. table | Bonds' turonver breakdown by investor categories (January - March)                                                                      |
| 16. table | Certificate's turnover breakdown by investor categories (March)                                                                         |
| 17. table | Certificate's turnover breakdown by investor categories (January - March)                                                               |
| 18. table | BETa Market turnover breakdown by investor categories (March)                                                                           |
| 19. table | BETa Market turnover breakdown by investor categories (January - March)                                                                 |
| 20. table | Derivatives turnover breakdown by investor categories (March)                                                                           |
| 21. table | Derivatives turnover breakdown by investor categories (January - March)                                                                 |
| 22. table | Single equity based futures contract turnover breakdown by investor categories (March)                                                  |
| 23. table | Single equity based futures contract turnover breakdown by investor categories (January - March)                                        |
| 24. table | Currencies futures contract turnover breakdown by investor categories (March)                                                           |
| 25. table | Currencies futures contract turnover breakdown by investor categories (march)                                                           |
| 20. table | (January - March)                                                                                                                       |
| 26. table | Indices futures contract turnover breakdown by investor categories (March)                                                              |
| 27. table | Indices futures contract turnover breakdown by investor categories                                                                      |
|           | (January - March)                                                                                                                       |
| 28. table | Commodities contracts turnover breakdown by investor categories (March)                                                                 |
| 29. table | Commodities contracts turnover breakdown by investor categories                                                                         |
|           | (January - March)                                                                                                                       |