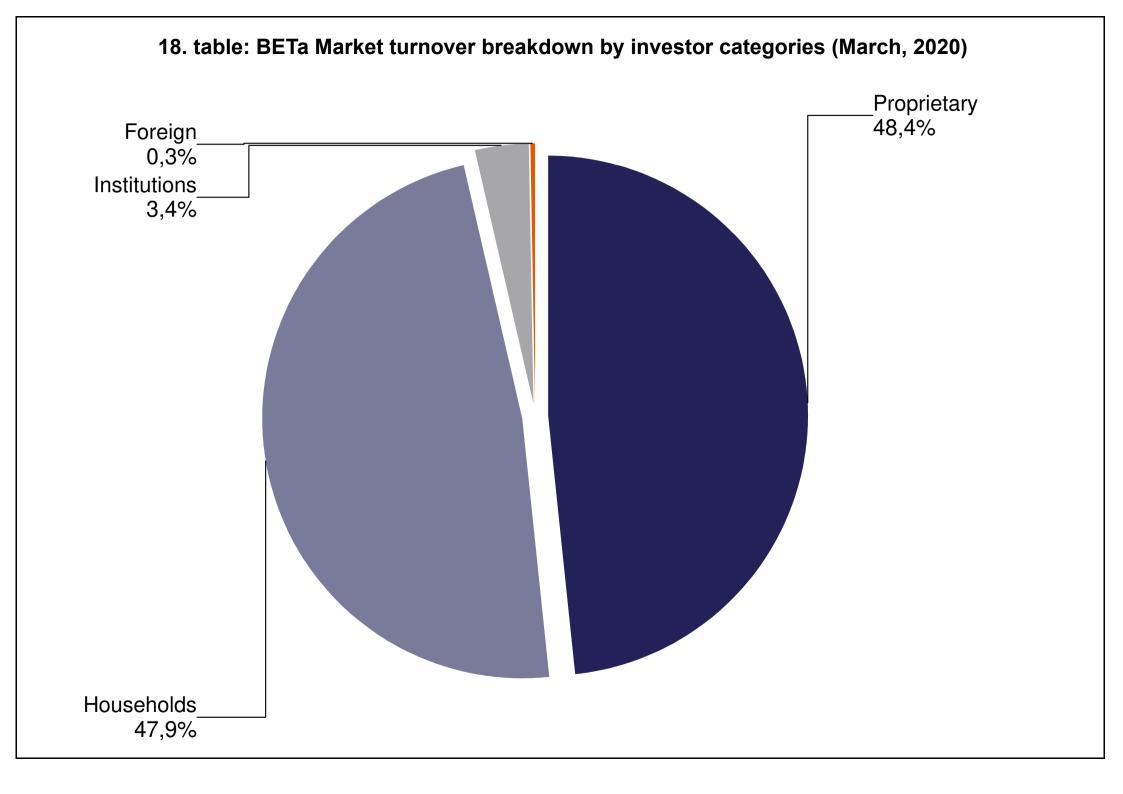

|
| 28. table | Commodities contracts turnover breakdown by investor categories (March)                                                                 |
| 29. table | Commodities contracts turnover breakdown by investor categories                                                                         |
|           | (January - March)                                                                                                                       |



### **Monthly Statistics**

Turnover breakdown by investor categories

**March 2020** 



















### 10. table: Spot market turnover breakdown by investor categories (March, 2020)

















15. table: Bonds' turnover breakdown by investor categories (January - March, 2020) **Institutions** 100,0%















### 21. table: Derivatives turnover breakdown by investor categories (January - March, 2020)







# 24. table: Currencies futures contract turnover breakdown by investor categories (March, 2020) Proprietary 32,1% Foreign\_ 0,1% Institutions 24,1% Households 43,7%

## 25. table: Currencies futures contract turnover breakdown by investor categories (January - March, 2020)



### 26. table: Indices futures contract turnover breakdown by investor categories (March, 2020)



### 27. table: Indices futures contract turnover breakdown by investor categories (January - March, 2020)