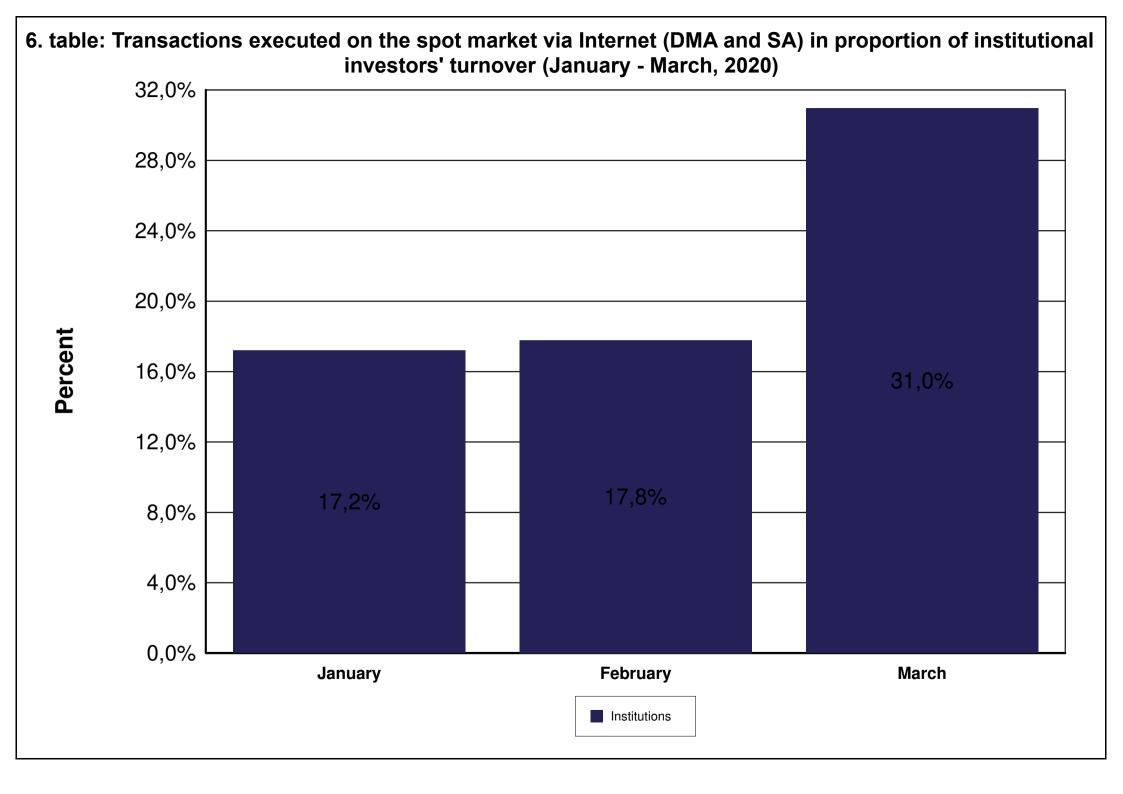

| TABLE     |                                                                                                                                         |
|-----------|-----------------------------------------------------------------------------------------------------------------------------------------|
| 1. table  | Number of securities accounts                                                                                                           |
| 2. table  | Number of section members' clients (January - March)                                                                                    |
| 3. table  | Breakdown of the securities accounts (January - March)                                                                                  |
| 4. table  | Transactions executed on the spot market via Internet in proportion of households'                                                      |
| 1         | turnover (January - March)                                                                                                              |
| 5. table  | Transactions executed on the derivatives market via Internet in proportion of                                                           |
| C table   | households' turnover (January - March)                                                                                                  |
| 6. table  | Transactions executed on the spot market via Internet (DMA and SA) in proportion of institutional investors' turnover (January - March) |
| 7. table  | Transactions executed on the derivatives market via Internet (DMA and SA) in                                                            |
| 7. table  | proportion of institutional investors' turnover (January - March)                                                                       |
| 8. table  | Shares monthly turnover breakdown by investor categories (January - March)                                                              |
| 9. table  | Derivatives monthly turnover breakdown by investor categories (January - March)                                                         |
| 10. table | Spot market turnover breakdown by investor categories (March)                                                                           |
| 11. table | Spot market turnover breakdown by investor categories (January - March)                                                                 |
| 12. table | Shares turnover breakdown by investor categories (March)                                                                                |
| 13. table | Shares turnover breakdown by investor categories (January - March)                                                                      |
| 14. table | Bonds' turonver breakdown by investor categories (March)                                                                                |
| 15. table | Bonds' turonver breakdown by investor categories (January - March)                                                                      |
| 16. table | Certificate's turnover breakdown by investor categories (March)                                                                         |
| 17. table | Certificate's turnover breakdown by investor categories (January - March)                                                               |
| 18. table | BETa Market turnover breakdown by investor categories (March)                                                                           |
| 19. table | BETa Market turnover breakdown by investor categories (January - March)                                                                 |
| 20. table | Derivatives turnover breakdown by investor categories (March)                                                                           |
| 21. table | Derivatives turnover breakdown by investor categories (January - March)                                                                 |
| 22. table | Single equity based futures contract turnover breakdown by investor categories (March)                                                  |
| 23. table | Single equity based futures contract turnover breakdown by investor categories (January - March)                                        |
| 24. table | Currencies futures contract turnover breakdown by investor categories (March)                                                           |
| 25. table | Currencies futures contract turnover breakdown by investor categories (march)                                                           |
| 20. table | (January - March)                                                                                                                       |
| 26. table | Indices futures contract turnover breakdown by investor categories (March)                                                              |
| 27. table | Indices futures contract turnover breakdown by investor categories                                                                      |
|           | (January - March)                                                                                                                       |
| 28. table | Commodities contracts turnover breakdown by investor categories (March)                                                                 |
| 29. table | Commodities contracts turnover breakdown by investor categories                                                                         |
|           | (January - March)                                                                                                                       |