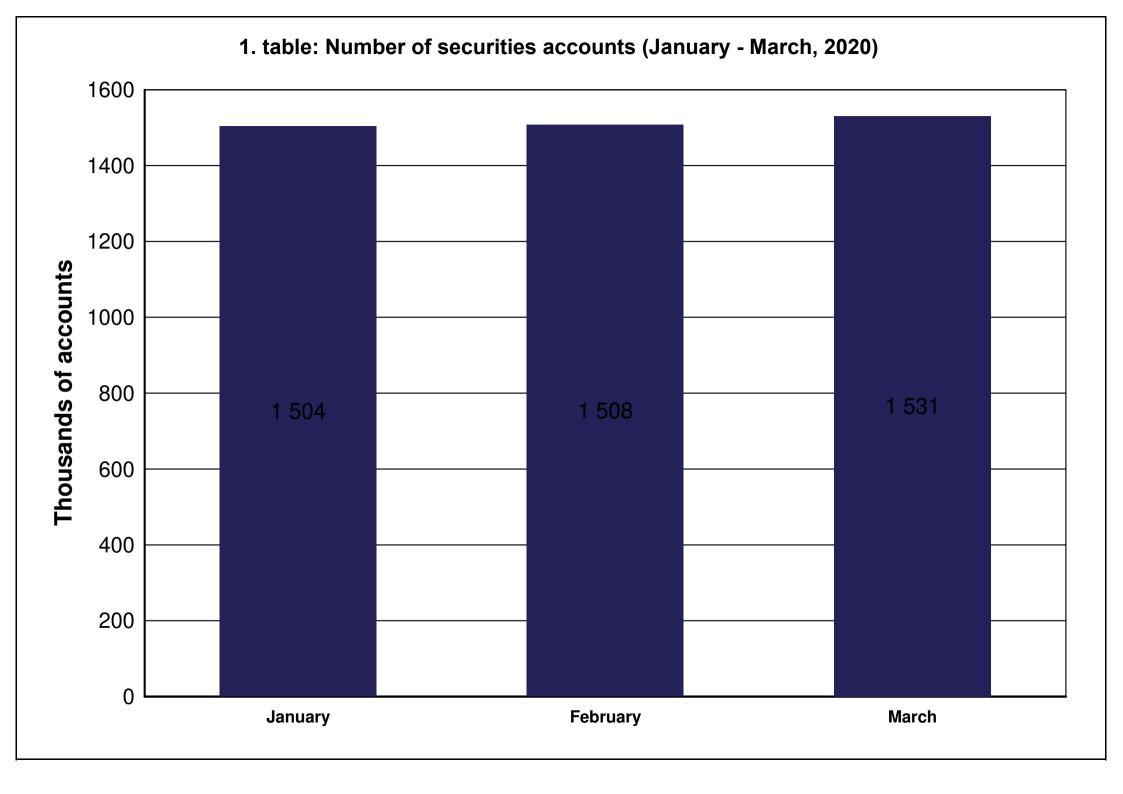

| TABLE     |                                                                                                                                         |
|-----------|-----------------------------------------------------------------------------------------------------------------------------------------|
| 1. table  | Number of securities accounts                                                                                                           |
| 2. table  | Number of section members' clients (January - March)                                                                                    |
| 3. table  | Breakdown of the securities accounts (January - March)                                                                                  |
| 4. table  | Transactions executed on the spot market via Internet in proportion of households'                                                      |
| 1         | turnover (January - March)                                                                                                              |
| 5. table  | Transactions executed on the derivatives market via Internet in proportion of                                                           |
| C table   | households' turnover (January - March)                                                                                                  |
| 6. table  | Transactions executed on the spot market via Internet (DMA and SA) in proportion of institutional investors' turnover (January - March) |
| 7. table  | Transactions executed on the derivatives market via Internet (DMA and SA) in                                                            |
| 7. table  | proportion of institutional investors' turnover (January - March)                                                                       |
| 8. table  | Shares monthly turnover breakdown by investor categories (January - March)                                                              |
| 9. table  | Derivatives monthly turnover breakdown by investor categories (January - March)                                                         |
| 10. table | Spot market turnover breakdown by investor categories (March)                                                                           |
| 11. table | Spot market turnover breakdown by investor categories (January - March)                                                                 |
| 12. table | Shares turnover breakdown by investor categories (March)                                                                                |
| 13. table | Shares turnover breakdown by investor categories (January - March)                                                                      |
| 14. table | Bonds' turonver breakdown by investor categories (March)                                                                                |
| 15. table | Bonds' turonver breakdown by investor categories (January - March)                                                                      |
| 16. table | Certificate's turnover breakdown by investor categories (March)                                                                         |
| 17. table | Certificate's turnover breakdown by investor categories (January - March)                                                               |
| 18. table | BETa Market turnover breakdown by investor categories (March)                                                                           |
| 19. table | BETa Market turnover breakdown by investor categories (January - March)                                                                 |
| 20. table | Derivatives turnover breakdown by investor categories (March)                                                                           |
| 21. table | Derivatives turnover breakdown by investor categories (January - March)                                                                 |
| 22. table | Single equity based futures contract turnover breakdown by investor categories (March)                                                  |
| 23. table | Single equity based futures contract turnover breakdown by investor categories (January - March)                                        |
| 24. table | Currencies futures contract turnover breakdown by investor categories (March)                                                           |
| 25. table | Currencies futures contract turnover breakdown by investor categories (march)                                                           |
| 20. table | (January - March)                                                                                                                       |
| 26. table | Indices futures contract turnover breakdown by investor categories (March)                                                              |
| 27. table | Indices futures contract turnover breakdown by investor categories                                                                      |
|           | (January - March)                                                                                                                       |
| 28. table | Commodities contracts turnover breakdown by investor categories (March)                                                                 |
| 29. table | Commodities contracts turnover breakdown by investor categories                                                                         |
|           | (January - March)                                                                                                                       |