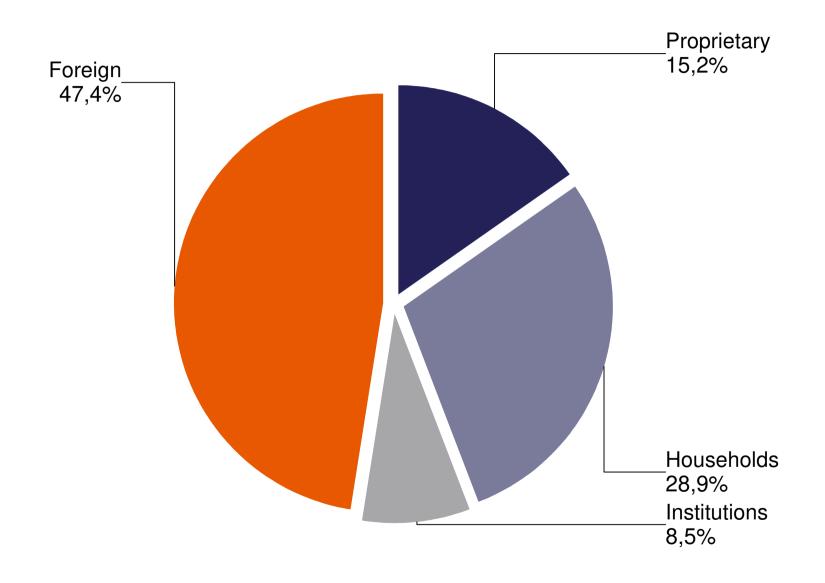

### 21. table: Derivatives turnover breakdown by investor categories (January - March, 2020)