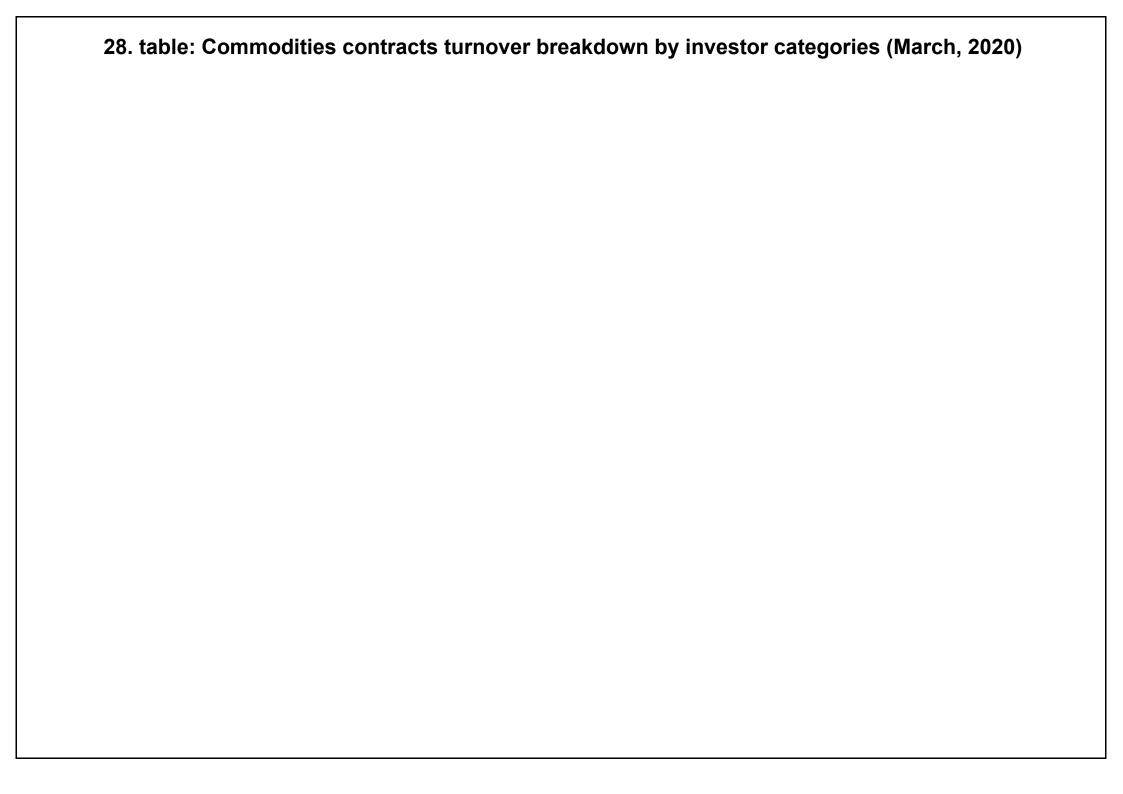

| TABLE     |                                                                                                                                         |
|-----------|-----------------------------------------------------------------------------------------------------------------------------------------|
| 1. table  | Number of securities accounts                                                                                                           |
| 2. table  | Number of section members' clients (January - March)                                                                                    |
| 3. table  | Breakdown of the securities accounts (January - March)                                                                                  |
| 4. table  | Transactions executed on the spot market via Internet in proportion of households'                                                      |
| 1         | turnover (January - March)                                                                                                              |
| 5. table  | Transactions executed on the derivatives market via Internet in proportion of                                                           |
| C table   | households' turnover (January - March)                                                                                                  |
| 6. table  | Transactions executed on the spot market via Internet (DMA and SA) in proportion of institutional investors' turnover (January - March) |
| 7. table  | Transactions executed on the derivatives market via Internet (DMA and SA) in                                                            |
| 7. table  | proportion of institutional investors' turnover (January - March)                                                                       |
| 8. table  | Shares monthly turnover breakdown by investor categories (January - March)                                                              |
| 9. table  | Derivatives monthly turnover breakdown by investor categories (January - March)                                                         |
| 10. table | Spot market turnover breakdown by investor categories (March)                                                                           |
| 11. table | Spot market turnover breakdown by investor categories (January - March)                                                                 |
| 12. table | Shares turnover breakdown by investor categories (March)                                                                                |
| 13. table | Shares turnover breakdown by investor categories (January - March)                                                                      |
| 14. table | Bonds' turonver breakdown by investor categories (March)                                                                                |
| 15. table | Bonds' turonver breakdown by investor categories (January - March)                                                                      |
| 16. table | Certificate's turnover breakdown by investor categories (March)                                                                         |
| 17. table | Certificate's turnover breakdown by investor categories (January - March)                                                               |
| 18. table | BETa Market turnover breakdown by investor categories (March)                                                                           |
| 19. table | BETa Market turnover breakdown by investor categories (January - March)                                                                 |
| 20. table | Derivatives turnover breakdown by investor categories (March)                                                                           |
| 21. table | Derivatives turnover breakdown by investor categories (January - March)                                                                 |
| 22. table | Single equity based futures contract turnover breakdown by investor categories (March)                                                  |
| 23. table | Single equity based futures contract turnover breakdown by investor categories (January - March)                                        |
| 24. table | Currencies futures contract turnover breakdown by investor categories (March)                                                           |
| 25. table | Currencies futures contract turnover breakdown by investor categories (march)                                                           |
| 20. table | (January - March)                                                                                                                       |
| 26. table | Indices futures contract turnover breakdown by investor categories (March)                                                              |
| 27. table | Indices futures contract turnover breakdown by investor categories                                                                      |
|           | (January - March)                                                                                                                       |
| 28. table | Commodities contracts turnover breakdown by investor categories (March)                                                                 |
| 29. table | Commodities contracts turnover breakdown by investor categories                                                                         |
|           | (January - March)                                                                                                                       |