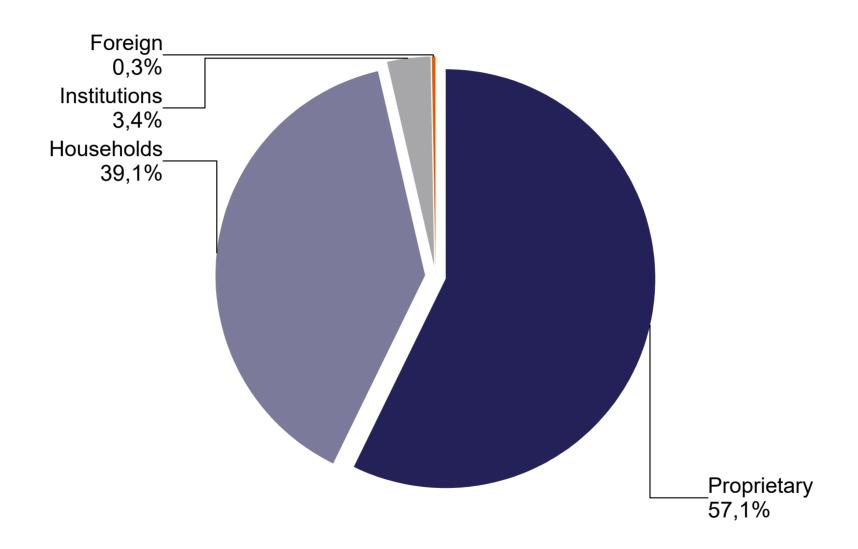

### 12. table: Shares turnover breakdown by investor categories (February, 2020)

15. table: Bonds' turnover breakdown by investor categories (January - February, 2020)

Institutions\_ 100,0%