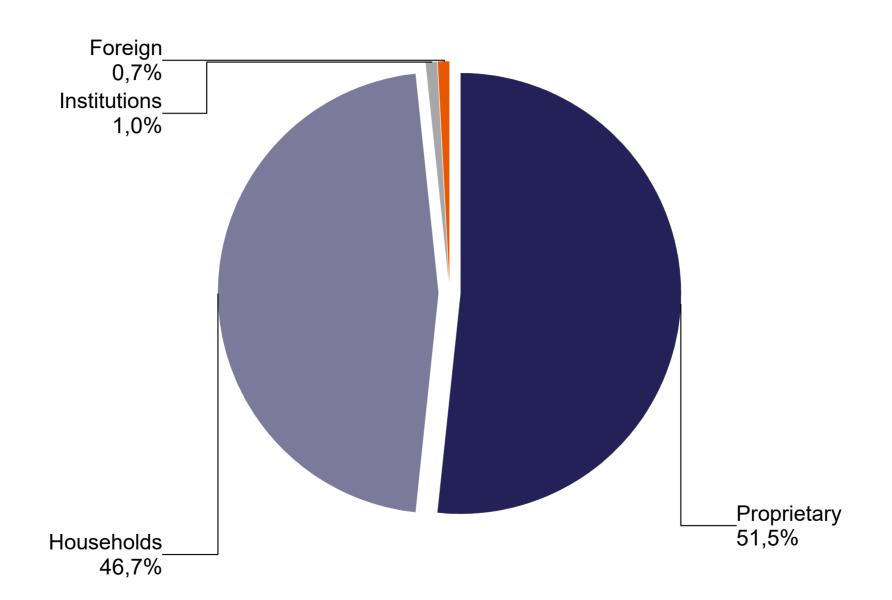

### 11. table: Spot market turnover breakdown by investor categories (January - February, 2020)