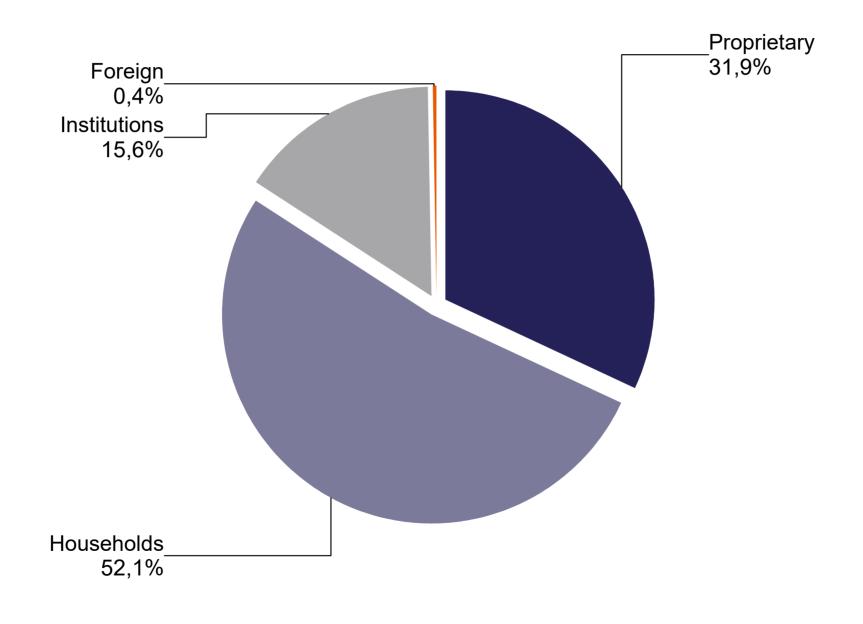

### 10. table: Spot market turnover breakdown by investor categories (February, 2020)