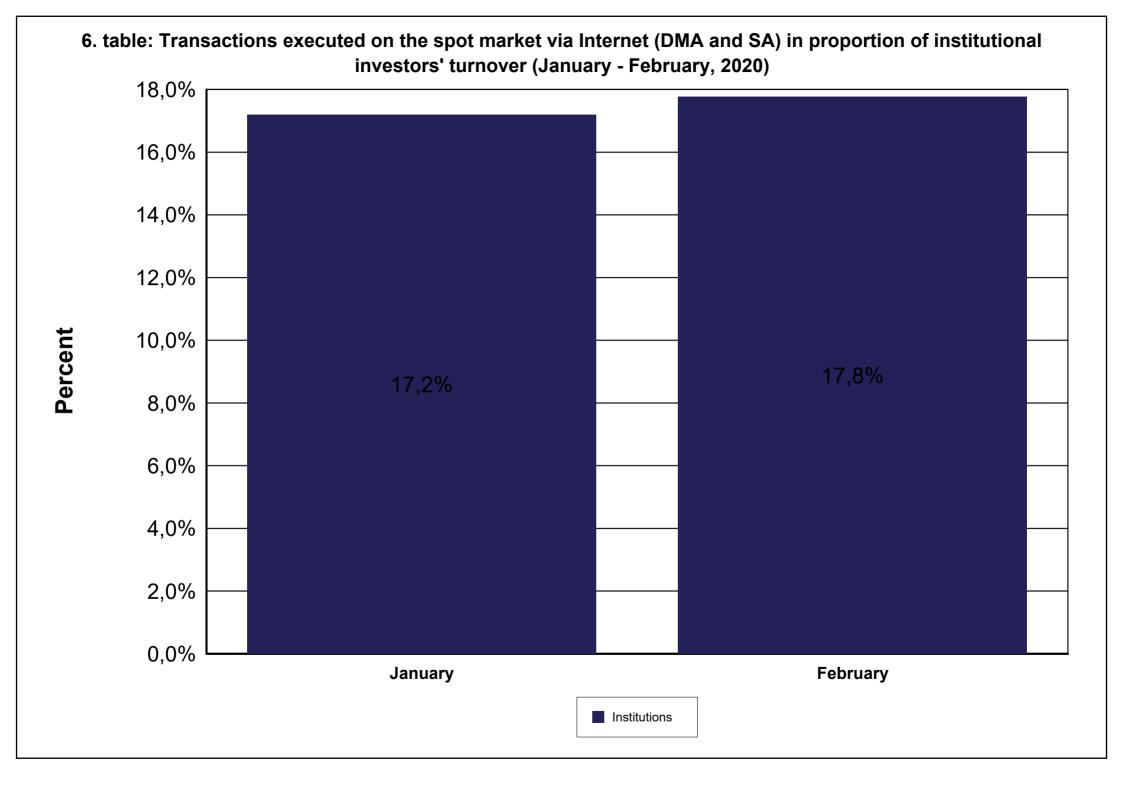

| TABLE     |                                                                                                     |
|-----------|-----------------------------------------------------------------------------------------------------|
| 1. table  | Number of securities accounts                                                                       |
| 2. table  | Number of section members' clients (January - February)                                             |
| 3. table  | Breakdown of the securities accounts (January - February)                                           |
| 4. table  | Transactions executed on the spot market via Internet in proportion of households'                  |
|           | turnover (January - February)                                                                       |
| 5. table  | Transactions executed on the derivatives market via Internet in proportion of                       |
|           | households' turnover (January - February)                                                           |
| 6. table  | Transactions executed on the spot market via Internet (DMA and SA) in proportion of                 |
|           | institutional investors' turnover (January - February)                                              |
| 7. table  | Transactions executed on the derivatives market via Internet (DMA and SA) in                        |
|           | proportion of institutional investors' turnover (January - February)                                |
| 8. table  | Shares monthly turnover breakdown by investor categories (January - February)                       |
| 9. table  | Derivatives monthly turnover breakdown by investor categories (January - February)                  |
| 10. table | Spot market turnover breakdown by investor categories (February)                                    |
| 11. table | Spot market turnover breakdown by investor categories (January - February)                          |
| 12. table | Shares turnover breakdown by investor categories (February)                                         |
| 13. table | Shares turnover breakdown by investor categories (January - February)                               |
| 14. table | Bonds' turonver breakdown by investor categories (February)                                         |
| 15. table | Bonds' turonver breakdown by investor categories (January - February)                               |
| 16. table | Certificate's turnover breakdown by investor categories (February)                                  |
| 17. table | Certificate's turnover breakdown by investor categories (January - February)                        |
| 18. table | BETa Market turnover breakdown by investor categories (February)                                    |
| 19. table | BETa Market turnover breakdown by investor categories (January - February)                          |
| 20. table | Derivatives turnover breakdown by investor categories (February)                                    |
| 21. table | Derivatives turnover breakdown by investor categories (January - February)                          |
| 22. table | Single equity based futures contract turnover breakdown by investor categories (February)           |
| 23. table | Single equity based futures contract turnover breakdown by investor categories (January - February) |
| 24. table | Currencies futures contract turnover breakdown by investor categories (February)                    |
| 25. table | Currencies futures contract turnover breakdown by investor categories                               |
|           | (January - February)                                                                                |
| 26. table | Indices futures contract turnover breakdown by investor categories (February)                       |
| 27. table | Indices futures contract turnover breakdown by investor categories                                  |
|           | (January - February)                                                                                |
| 28. table | Commodities contracts turnover breakdown by investor categories (February)                          |
| 29. table | Commodities contracts turnover breakdown by investor categories                                     |
|           | (January - February)                                                                                |