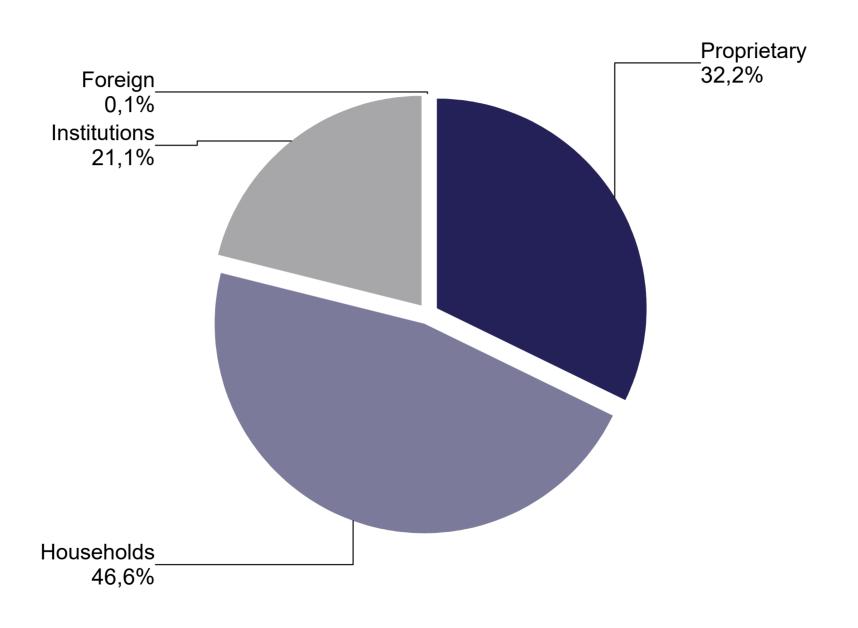

### 10. table: Spot market turnover breakdown by investor categories (February, 2020)