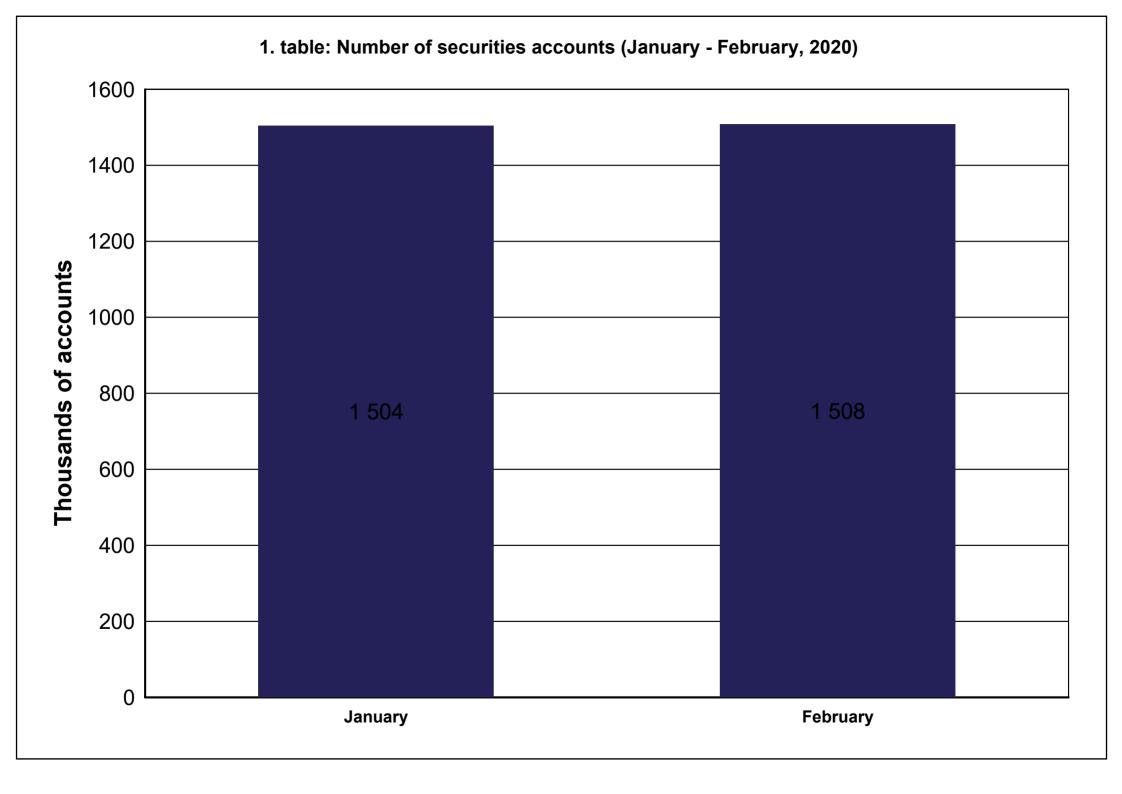

| TABLE     |                                                                                                     |
|-----------|-----------------------------------------------------------------------------------------------------|
| 1. table  | Number of securities accounts                                                                       |
| 2. table  | Number of section members' clients (January - February)                                             |
| 3. table  | Breakdown of the securities accounts (January - February)                                           |
| 4. table  | Transactions executed on the spot market via Internet in proportion of households'                  |
|           | turnover (January - February)                                                                       |
| 5. table  | Transactions executed on the derivatives market via Internet in proportion of                       |
|           | households' turnover (January - February)                                                           |
| 6. table  | Transactions executed on the spot market via Internet (DMA and SA) in proportion of                 |
|           | institutional investors' turnover (January - February)                                              |
| 7. table  | Transactions executed on the derivatives market via Internet (DMA and SA) in                        |
|           | proportion of institutional investors' turnover (January - February)                                |
| 8. table  | Shares monthly turnover breakdown by investor categories (January - February)                       |
| 9. table  | Derivatives monthly turnover breakdown by investor categories (January - February)                  |
| 10. table | Spot market turnover breakdown by investor categories (February)                                    |
| 11. table | Spot market turnover breakdown by investor categories (January - February)                          |
| 12. table | Shares turnover breakdown by investor categories (February)                                         |
| 13. table | Shares turnover breakdown by investor categories (January - February)                               |
| 14. table | Bonds' turonver breakdown by investor categories (February)                                         |
| 15. table | Bonds' turonver breakdown by investor categories (January - February)                               |
| 16. table | Certificate's turnover breakdown by investor categories (February)                                  |
| 17. table | Certificate's turnover breakdown by investor categories (January - February)                        |
| 18. table | BETa Market turnover breakdown by investor categories (February)                                    |
| 19. table | BETa Market turnover breakdown by investor categories (January - February)                          |
| 20. table | Derivatives turnover breakdown by investor categories (February)                                    |
| 21. table | Derivatives turnover breakdown by investor categories (January - February)                          |
| 22. table | Single equity based futures contract turnover breakdown by investor categories (February)           |
| 23. table | Single equity based futures contract turnover breakdown by investor categories (January - February) |
| 24. table | Currencies futures contract turnover breakdown by investor categories (February)                    |
| 25. table | Currencies futures contract turnover breakdown by investor categories                               |
|           | (January - February)                                                                                |
| 26. table | Indices futures contract turnover breakdown by investor categories (February)                       |
| 27. table | Indices futures contract turnover breakdown by investor categories                                  |
|           | (January - February)                                                                                |
| 28. table | Commodities contracts turnover breakdown by investor categories (February)                          |
| 29. table | Commodities contracts turnover breakdown by investor categories                                     |
|           | (January - February)                                                                                |