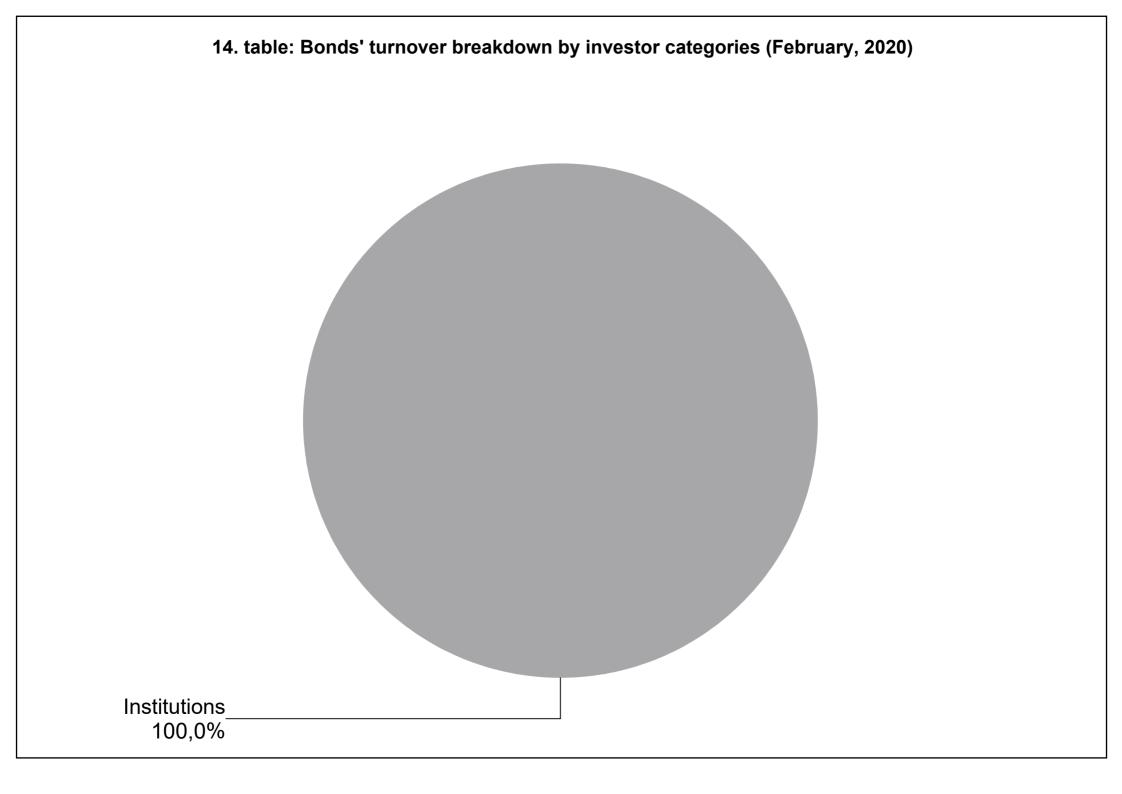

### 12. table: Shares turnover breakdown by investor categories (February, 2020)

15. table: Bonds' turnover breakdown by investor categories (January - February, 2020)

Institutions\_ 100,0%