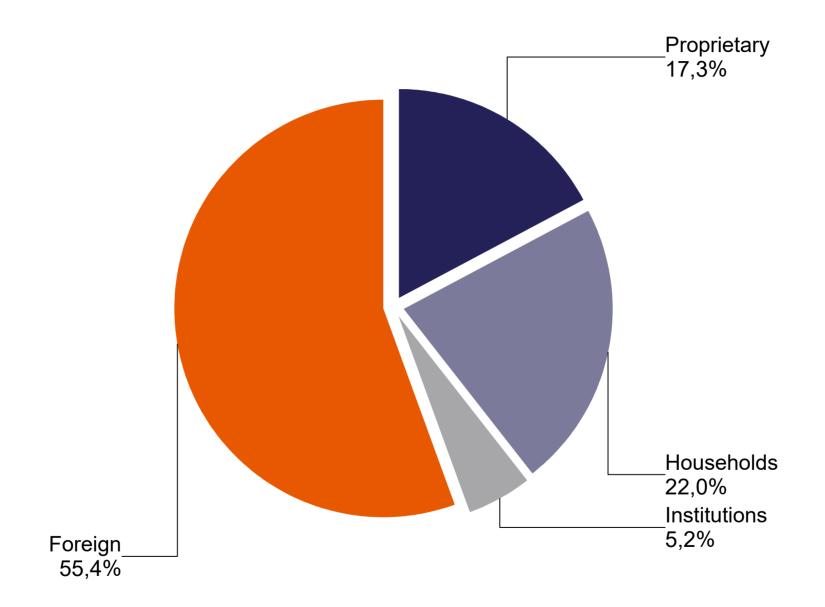

### 21. table: Derivatives turnover breakdown by investor categories (January - February, 2020)

23. table: Single equity based futures contract turnover breakdown by investor categories (January - February, 2020)