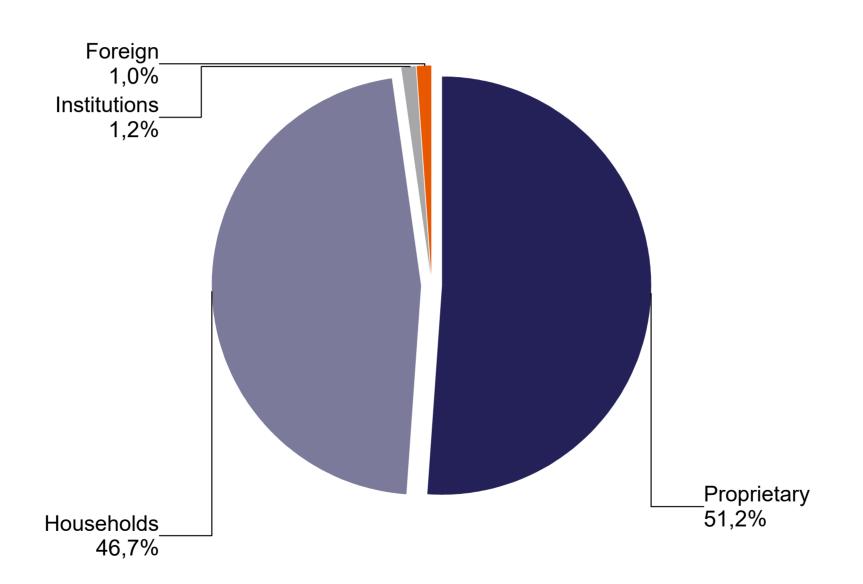

### 12. table: Shares turnover breakdown by investor categories (February, 2020)

15. table: Bonds' turnover breakdown by investor categories (January - February, 2020)

Institutions\_ 100,0%