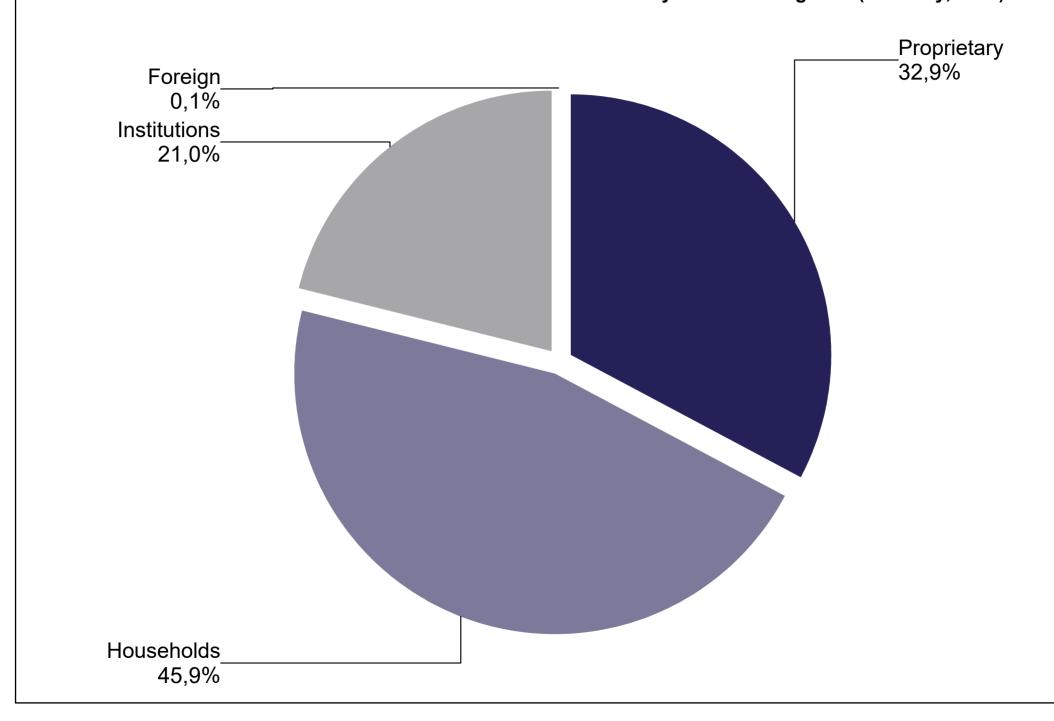

### 21. table: Derivatives turnover breakdown by investor categories (January - February, 2020)

23. table: Single equity based futures contract turnover breakdown by investor categories (January - February, 2020)