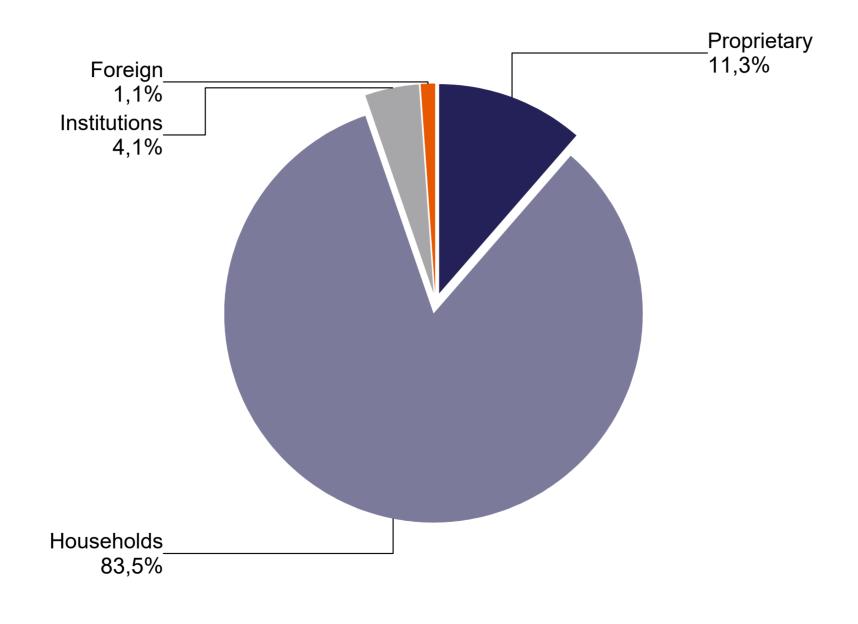

### 11. table: Spot market turnover breakdown by investor categories (January - February, 2020)