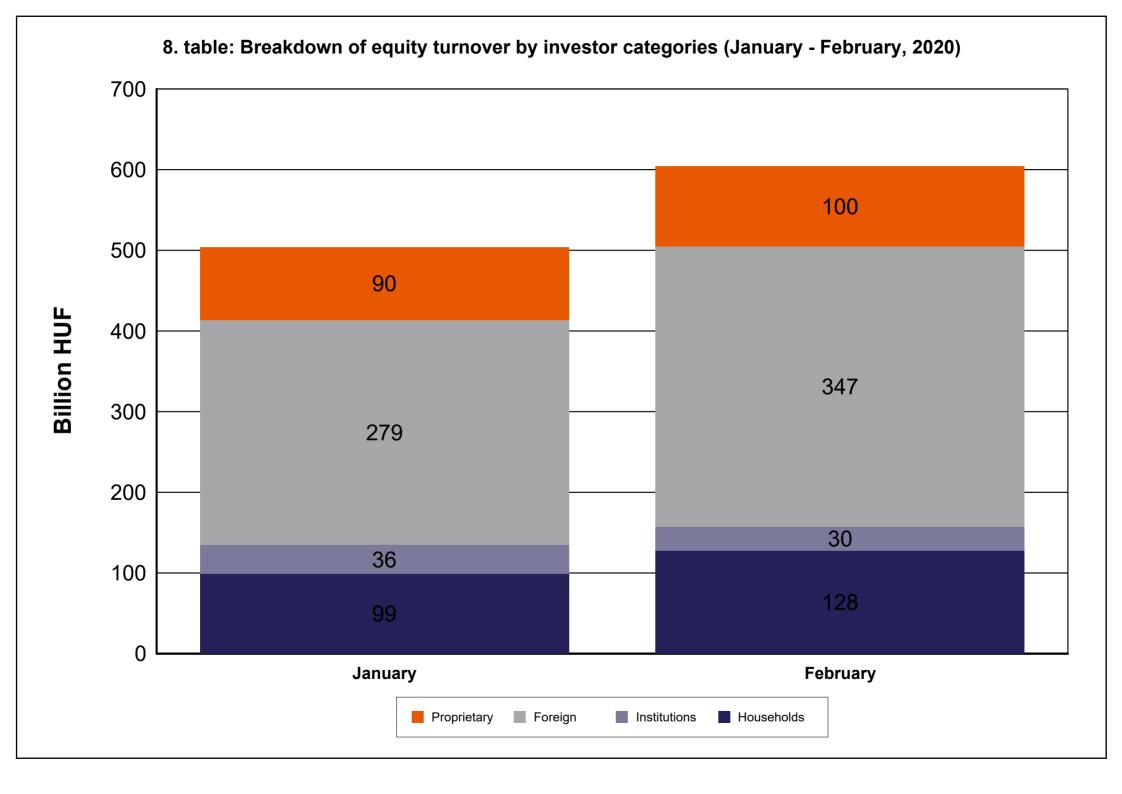

| TABLE     |                                                                                                     |
|-----------|-----------------------------------------------------------------------------------------------------|
| 1. table  | Number of securities accounts                                                                       |
| 2. table  | Number of section members' clients (January - February)                                             |
| 3. table  | Breakdown of the securities accounts (January - February)                                           |
| 4. table  | Transactions executed on the spot market via Internet in proportion of households'                  |
|           | turnover (January - February)                                                                       |
| 5. table  | Transactions executed on the derivatives market via Internet in proportion of                       |
|           | households' turnover (January - February)                                                           |
| 6. table  | Transactions executed on the spot market via Internet (DMA and SA) in proportion of                 |
|           | institutional investors' turnover (January - February)                                              |
| 7. table  | Transactions executed on the derivatives market via Internet (DMA and SA) in                        |
|           | proportion of institutional investors' turnover (January - February)                                |
| 8. table  | Shares monthly turnover breakdown by investor categories (January - February)                       |
| 9. table  | Derivatives monthly turnover breakdown by investor categories (January - February)                  |
| 10. table | Spot market turnover breakdown by investor categories (February)                                    |
| 11. table | Spot market turnover breakdown by investor categories (January - February)                          |
| 12. table | Shares turnover breakdown by investor categories (February)                                         |
| 13. table | Shares turnover breakdown by investor categories (January - February)                               |
| 14. table | Bonds' turonver breakdown by investor categories (February)                                         |
| 15. table | Bonds' turonver breakdown by investor categories (January - February)                               |
| 16. table | Certificate's turnover breakdown by investor categories (February)                                  |
| 17. table | Certificate's turnover breakdown by investor categories (January - February)                        |
| 18. table | BETa Market turnover breakdown by investor categories (February)                                    |
| 19. table | BETa Market turnover breakdown by investor categories (January - February)                          |
| 20. table | Derivatives turnover breakdown by investor categories (February)                                    |
| 21. table | Derivatives turnover breakdown by investor categories (January - February)                          |
| 22. table | Single equity based futures contract turnover breakdown by investor categories (February)           |
| 23. table | Single equity based futures contract turnover breakdown by investor categories (January - February) |
| 24. table | Currencies futures contract turnover breakdown by investor categories (February)                    |
| 25. table | Currencies futures contract turnover breakdown by investor categories                               |
|           | (January - February)                                                                                |
| 26. table | Indices futures contract turnover breakdown by investor categories (February)                       |
| 27. table | Indices futures contract turnover breakdown by investor categories                                  |
|           | (January - February)                                                                                |
| 28. table | Commodities contracts turnover breakdown by investor categories (February)                          |
| 29. table | Commodities contracts turnover breakdown by investor categories                                     |
|           | (January - February)                                                                                |