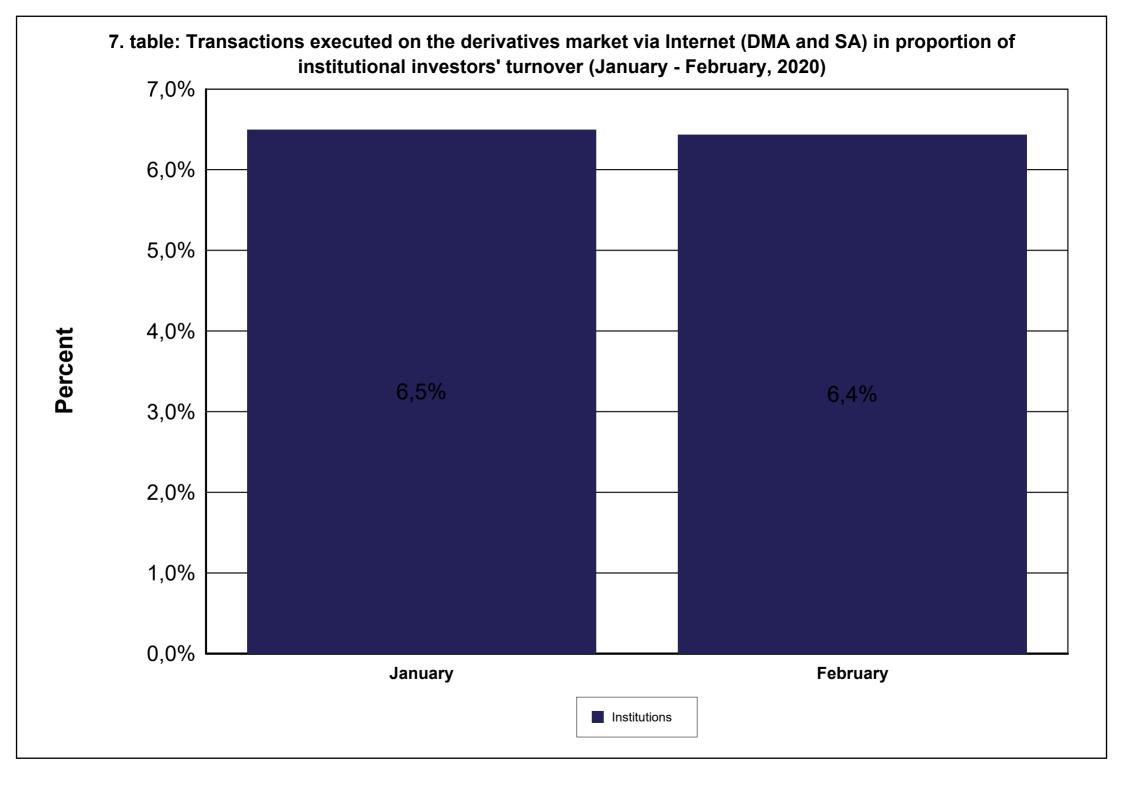

| TABLE     |                                                                                                     |
|-----------|-----------------------------------------------------------------------------------------------------|
| 1. table  | Number of securities accounts                                                                       |
| 2. table  | Number of section members' clients (January - February)                                             |
| 3. table  | Breakdown of the securities accounts (January - February)                                           |
| 4. table  | Transactions executed on the spot market via Internet in proportion of households'                  |
|           | turnover (January - February)                                                                       |
| 5. table  | Transactions executed on the derivatives market via Internet in proportion of                       |
|           | households' turnover (January - February)                                                           |
| 6. table  | Transactions executed on the spot market via Internet (DMA and SA) in proportion of                 |
|           | institutional investors' turnover (January - February)                                              |
| 7. table  | Transactions executed on the derivatives market via Internet (DMA and SA) in                        |
|           | proportion of institutional investors' turnover (January - February)                                |
| 8. table  | Shares monthly turnover breakdown by investor categories (January - February)                       |
| 9. table  | Derivatives monthly turnover breakdown by investor categories (January - February)                  |
| 10. table | Spot market turnover breakdown by investor categories (February)                                    |
| 11. table | Spot market turnover breakdown by investor categories (January - February)                          |
| 12. table | Shares turnover breakdown by investor categories (February)                                         |
| 13. table | Shares turnover breakdown by investor categories (January - February)                               |
| 14. table | Bonds' turonver breakdown by investor categories (February)                                         |
| 15. table | Bonds' turonver breakdown by investor categories (January - February)                               |
| 16. table | Certificate's turnover breakdown by investor categories (February)                                  |
| 17. table | Certificate's turnover breakdown by investor categories (January - February)                        |
| 18. table | BETa Market turnover breakdown by investor categories (February)                                    |
| 19. table | BETa Market turnover breakdown by investor categories (January - February)                          |
| 20. table | Derivatives turnover breakdown by investor categories (February)                                    |
| 21. table | Derivatives turnover breakdown by investor categories (January - February)                          |
| 22. table | Single equity based futures contract turnover breakdown by investor categories (February)           |
| 23. table | Single equity based futures contract turnover breakdown by investor categories (January - February) |
| 24. table | Currencies futures contract turnover breakdown by investor categories (February)                    |
| 25. table | Currencies futures contract turnover breakdown by investor categories                               |
|           | (January - February)                                                                                |
| 26. table | Indices futures contract turnover breakdown by investor categories (February)                       |
| 27. table | Indices futures contract turnover breakdown by investor categories                                  |
|           | (January - February)                                                                                |
| 28. table | Commodities contracts turnover breakdown by investor categories (February)                          |
| 29. table | Commodities contracts turnover breakdown by investor categories                                     |
|           | (January - February)                                                                                |