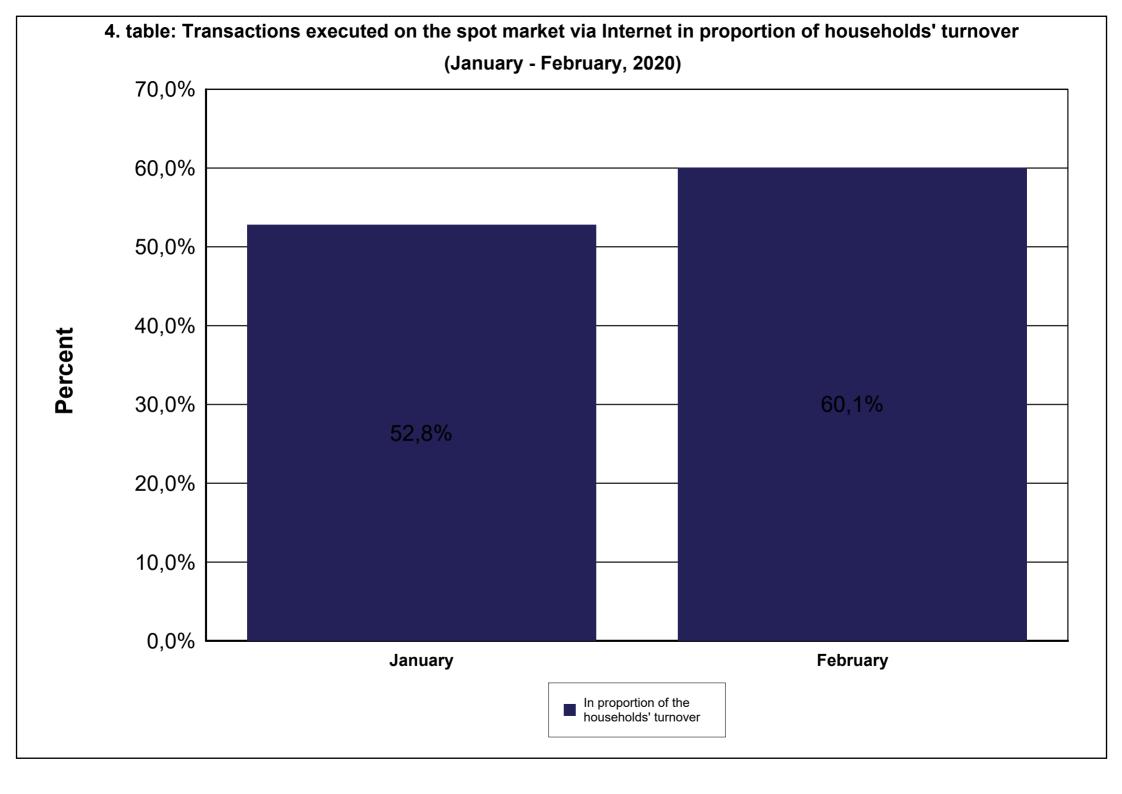

| TABLE     |                                                                                                     |
|-----------|-----------------------------------------------------------------------------------------------------|
| 1. table  | Number of securities accounts                                                                       |
| 2. table  | Number of section members' clients (January - February)                                             |
| 3. table  | Breakdown of the securities accounts (January - February)                                           |
| 4. table  | Transactions executed on the spot market via Internet in proportion of households'                  |
|           | turnover (January - February)                                                                       |
| 5. table  | Transactions executed on the derivatives market via Internet in proportion of                       |
|           | households' turnover (January - February)                                                           |
| 6. table  | Transactions executed on the spot market via Internet (DMA and SA) in proportion of                 |
|           | institutional investors' turnover (January - February)                                              |
| 7. table  | Transactions executed on the derivatives market via Internet (DMA and SA) in                        |
|           | proportion of institutional investors' turnover (January - February)                                |
| 8. table  | Shares monthly turnover breakdown by investor categories (January - February)                       |
| 9. table  | Derivatives monthly turnover breakdown by investor categories (January - February)                  |
| 10. table | Spot market turnover breakdown by investor categories (February)                                    |
| 11. table | Spot market turnover breakdown by investor categories (January - February)                          |
| 12. table | Shares turnover breakdown by investor categories (February)                                         |
| 13. table | Shares turnover breakdown by investor categories (January - February)                               |
| 14. table | Bonds' turonver breakdown by investor categories (February)                                         |
| 15. table | Bonds' turonver breakdown by investor categories (January - February)                               |
| 16. table | Certificate's turnover breakdown by investor categories (February)                                  |
| 17. table | Certificate's turnover breakdown by investor categories (January - February)                        |
| 18. table | BETa Market turnover breakdown by investor categories (February)                                    |
| 19. table | BETa Market turnover breakdown by investor categories (January - February)                          |
| 20. table | Derivatives turnover breakdown by investor categories (February)                                    |
| 21. table | Derivatives turnover breakdown by investor categories (January - February)                          |
| 22. table | Single equity based futures contract turnover breakdown by investor categories (February)           |
| 23. table | Single equity based futures contract turnover breakdown by investor categories (January - February) |
| 24. table | Currencies futures contract turnover breakdown by investor categories (February)                    |
| 25. table | Currencies futures contract turnover breakdown by investor categories                               |
|           | (January - February)                                                                                |
| 26. table | Indices futures contract turnover breakdown by investor categories (February)                       |
| 27. table | Indices futures contract turnover breakdown by investor categories                                  |
|           | (January - February)                                                                                |
| 28. table | Commodities contracts turnover breakdown by investor categories (February)                          |
| 29. table | Commodities contracts turnover breakdown by investor categories                                     |
|           | (January - February)                                                                                |