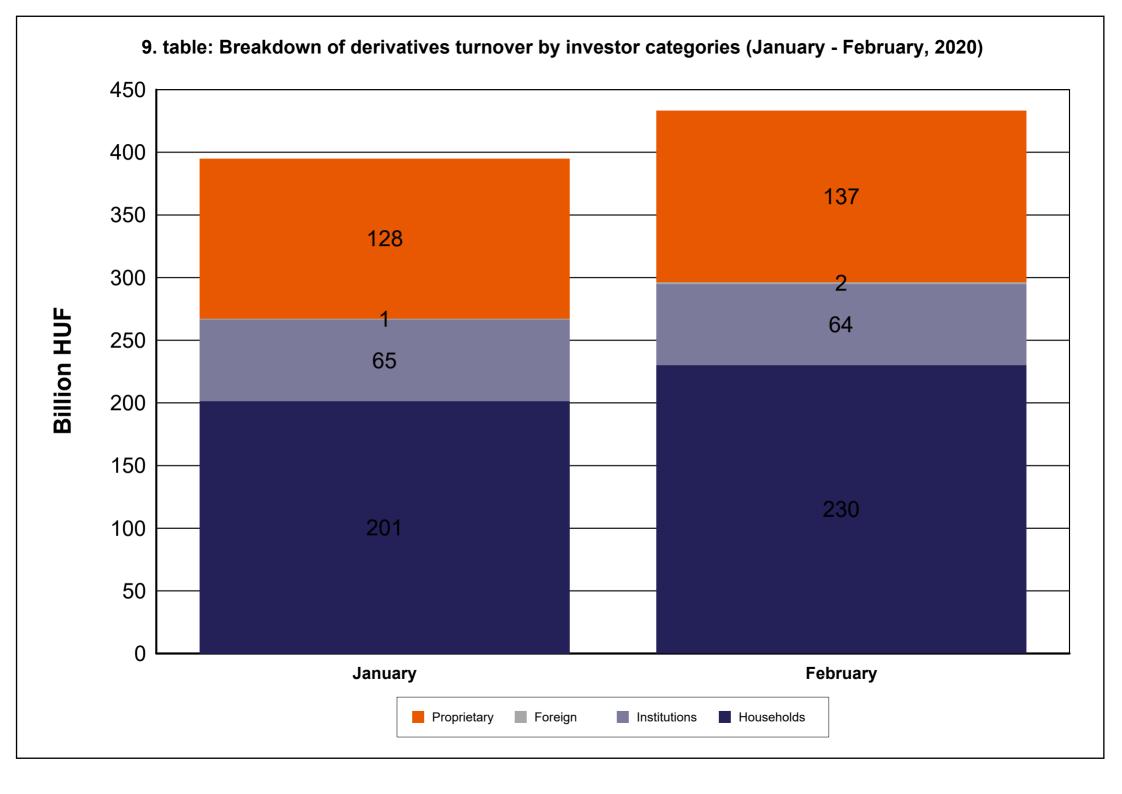

### 21. table: Derivatives turnover breakdown by investor categories (January - February, 2020)

23. table: Single equity based futures contract turnover breakdown by investor categories (January - February, 2020)