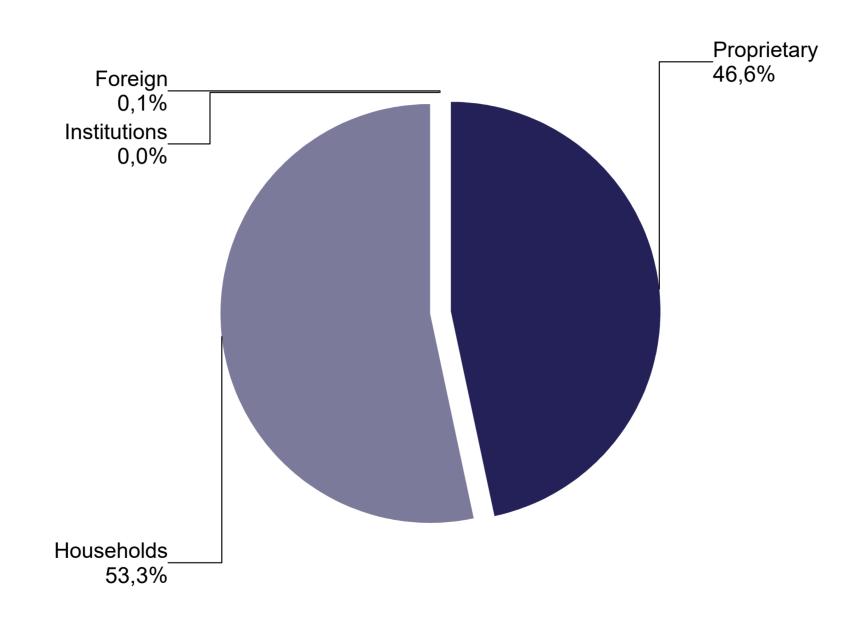

### 10. table: Spot market turnover breakdown by investor categories (February, 2020)