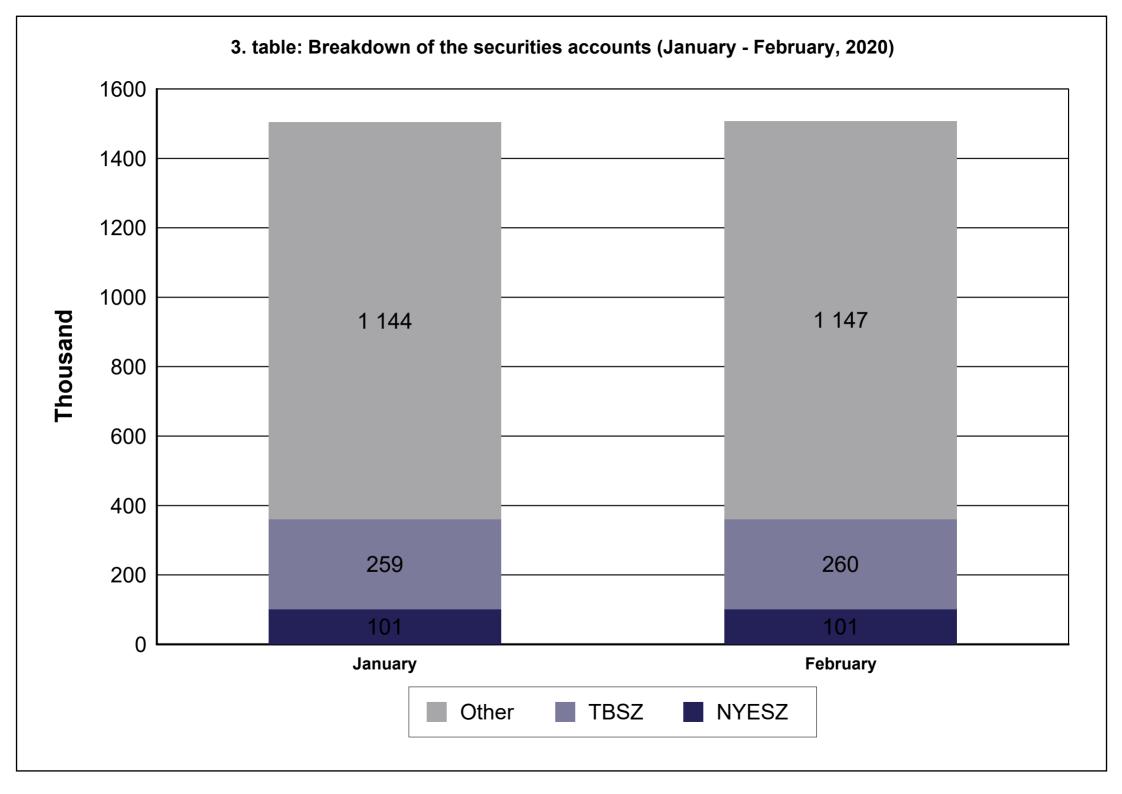

| TABLE     |                                                                                                     |
|-----------|-----------------------------------------------------------------------------------------------------|
| 1. table  | Number of securities accounts                                                                       |
| 2. table  | Number of section members' clients (January - February)                                             |
| 3. table  | Breakdown of the securities accounts (January - February)                                           |
| 4. table  | Transactions executed on the spot market via Internet in proportion of households'                  |
|           | turnover (January - February)                                                                       |
| 5. table  | Transactions executed on the derivatives market via Internet in proportion of                       |
|           | households' turnover (January - February)                                                           |
| 6. table  | Transactions executed on the spot market via Internet (DMA and SA) in proportion of                 |
|           | institutional investors' turnover (January - February)                                              |
| 7. table  | Transactions executed on the derivatives market via Internet (DMA and SA) in                        |
|           | proportion of institutional investors' turnover (January - February)                                |
| 8. table  | Shares monthly turnover breakdown by investor categories (January - February)                       |
| 9. table  | Derivatives monthly turnover breakdown by investor categories (January - February)                  |
| 10. table | Spot market turnover breakdown by investor categories (February)                                    |
| 11. table | Spot market turnover breakdown by investor categories (January - February)                          |
| 12. table | Shares turnover breakdown by investor categories (February)                                         |
| 13. table | Shares turnover breakdown by investor categories (January - February)                               |
| 14. table | Bonds' turonver breakdown by investor categories (February)                                         |
| 15. table | Bonds' turonver breakdown by investor categories (January - February)                               |
| 16. table | Certificate's turnover breakdown by investor categories (February)                                  |
| 17. table | Certificate's turnover breakdown by investor categories (January - February)                        |
| 18. table | BETa Market turnover breakdown by investor categories (February)                                    |
| 19. table | BETa Market turnover breakdown by investor categories (January - February)                          |
| 20. table | Derivatives turnover breakdown by investor categories (February)                                    |
| 21. table | Derivatives turnover breakdown by investor categories (January - February)                          |
| 22. table | Single equity based futures contract turnover breakdown by investor categories (February)           |
| 23. table | Single equity based futures contract turnover breakdown by investor categories (January - February) |
| 24. table | Currencies futures contract turnover breakdown by investor categories (February)                    |
| 25. table | Currencies futures contract turnover breakdown by investor categories                               |
|           | (January - February)                                                                                |
| 26. table | Indices futures contract turnover breakdown by investor categories (February)                       |
| 27. table | Indices futures contract turnover breakdown by investor categories                                  |
|           | (January - February)                                                                                |
| 28. table | Commodities contracts turnover breakdown by investor categories (February)                          |
| 29. table | Commodities contracts turnover breakdown by investor categories                                     |
|           | (January - February)                                                                                |