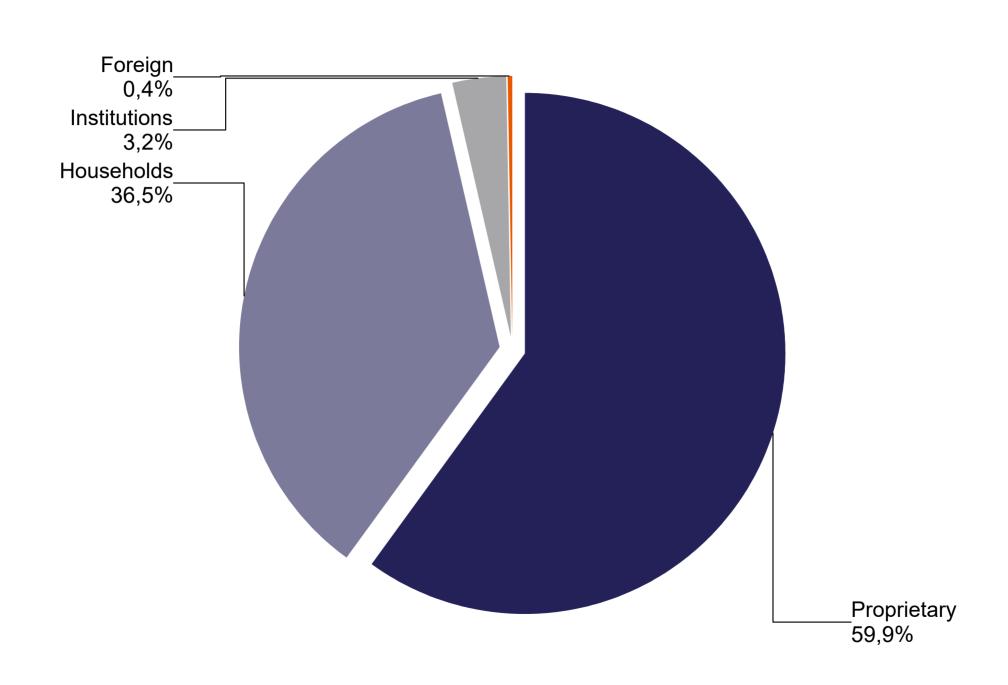

### 11. table: Spot market turnover breakdown by investor categories (January - February, 2020)