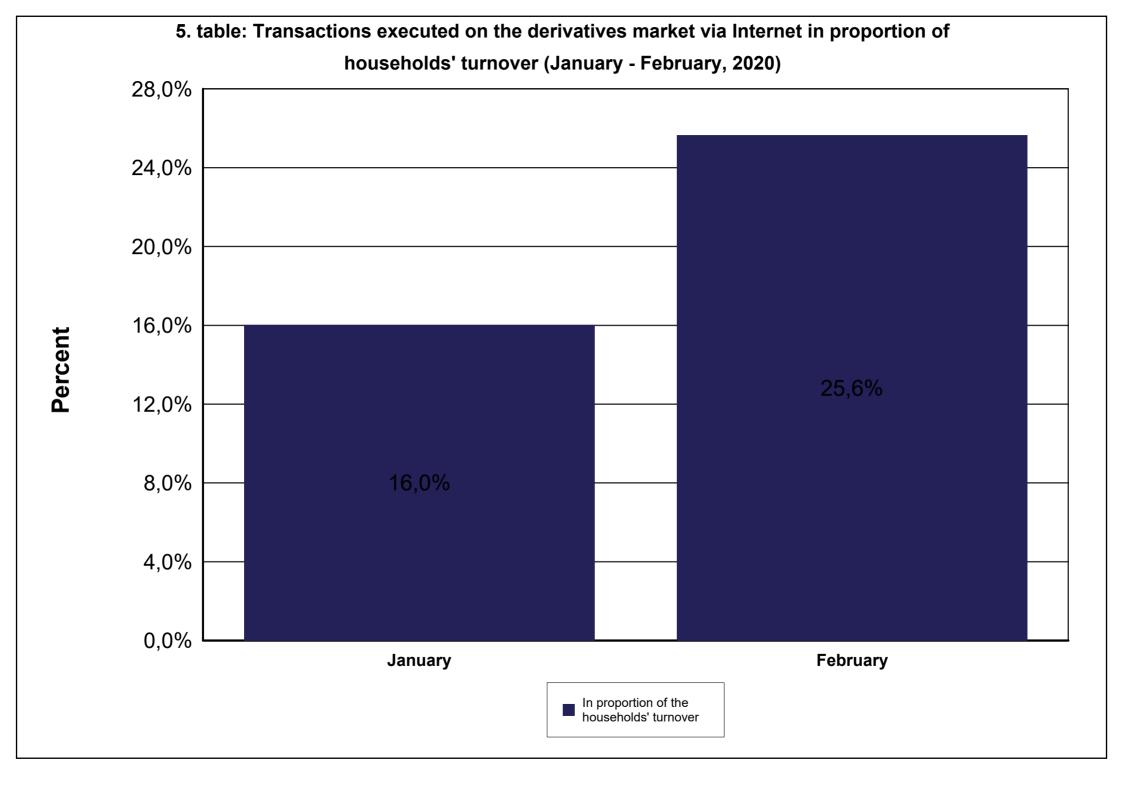

| TABLE     |                                                                                                     |
|-----------|-----------------------------------------------------------------------------------------------------|
| 1. table  | Number of securities accounts                                                                       |
| 2. table  | Number of section members' clients (January - February)                                             |
| 3. table  | Breakdown of the securities accounts (January - February)                                           |
| 4. table  | Transactions executed on the spot market via Internet in proportion of households'                  |
|           | turnover (January - February)                                                                       |
| 5. table  | Transactions executed on the derivatives market via Internet in proportion of                       |
|           | households' turnover (January - February)                                                           |
| 6. table  | Transactions executed on the spot market via Internet (DMA and SA) in proportion of                 |
|           | institutional investors' turnover (January - February)                                              |
| 7. table  | Transactions executed on the derivatives market via Internet (DMA and SA) in                        |
|           | proportion of institutional investors' turnover (January - February)                                |
| 8. table  | Shares monthly turnover breakdown by investor categories (January - February)                       |
| 9. table  | Derivatives monthly turnover breakdown by investor categories (January - February)                  |
| 10. table | Spot market turnover breakdown by investor categories (February)                                    |
| 11. table | Spot market turnover breakdown by investor categories (January - February)                          |
| 12. table | Shares turnover breakdown by investor categories (February)                                         |
| 13. table | Shares turnover breakdown by investor categories (January - February)                               |
| 14. table | Bonds' turonver breakdown by investor categories (February)                                         |
| 15. table | Bonds' turonver breakdown by investor categories (January - February)                               |
| 16. table | Certificate's turnover breakdown by investor categories (February)                                  |
| 17. table | Certificate's turnover breakdown by investor categories (January - February)                        |
| 18. table | BETa Market turnover breakdown by investor categories (February)                                    |
| 19. table | BETa Market turnover breakdown by investor categories (January - February)                          |
| 20. table | Derivatives turnover breakdown by investor categories (February)                                    |
| 21. table | Derivatives turnover breakdown by investor categories (January - February)                          |
| 22. table | Single equity based futures contract turnover breakdown by investor categories (February)           |
| 23. table | Single equity based futures contract turnover breakdown by investor categories (January - February) |
| 24. table | Currencies futures contract turnover breakdown by investor categories (February)                    |
| 25. table | Currencies futures contract turnover breakdown by investor categories                               |
|           | (January - February)                                                                                |
| 26. table | Indices futures contract turnover breakdown by investor categories (February)                       |
| 27. table | Indices futures contract turnover breakdown by investor categories                                  |
|           | (January - February)                                                                                |
| 28. table | Commodities contracts turnover breakdown by investor categories (February)                          |
| 29. table | Commodities contracts turnover breakdown by investor categories                                     |
|           | (January - February)                                                                                |