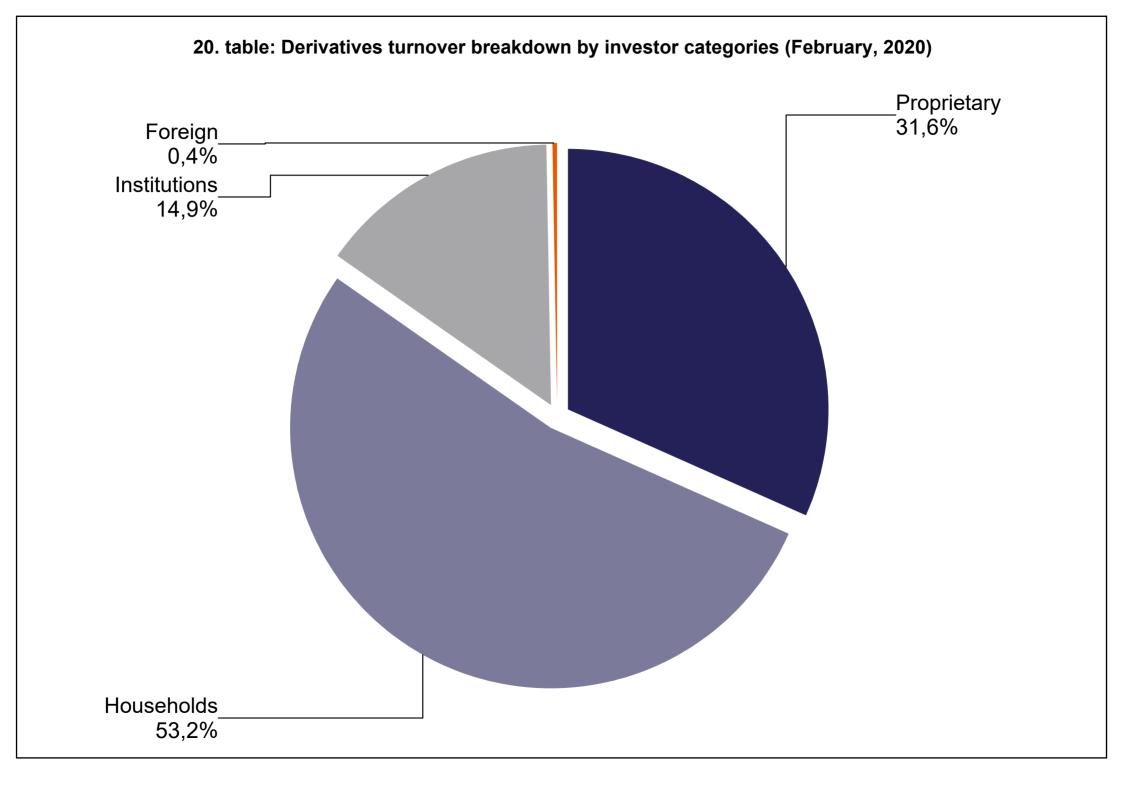

### 21. table: Derivatives turnover breakdown by investor categories (January - February, 2020)

23. table: Single equity based futures contract turnover breakdown by investor categories (January - February, 2020)