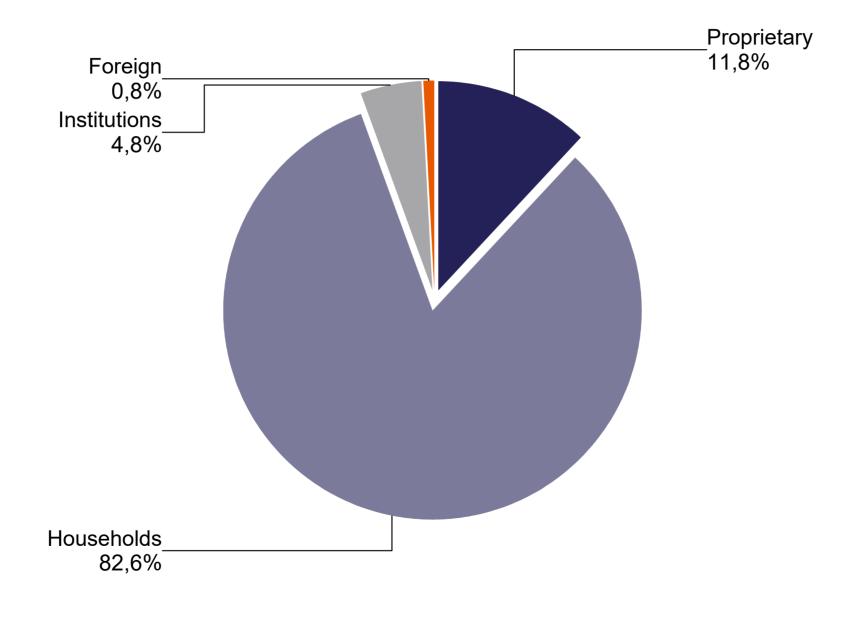

### 12. table: Shares turnover breakdown by investor categories (February, 2020)

15. table: Bonds' turnover breakdown by investor categories (January - February, 2020)

Institutions\_ 100,0%