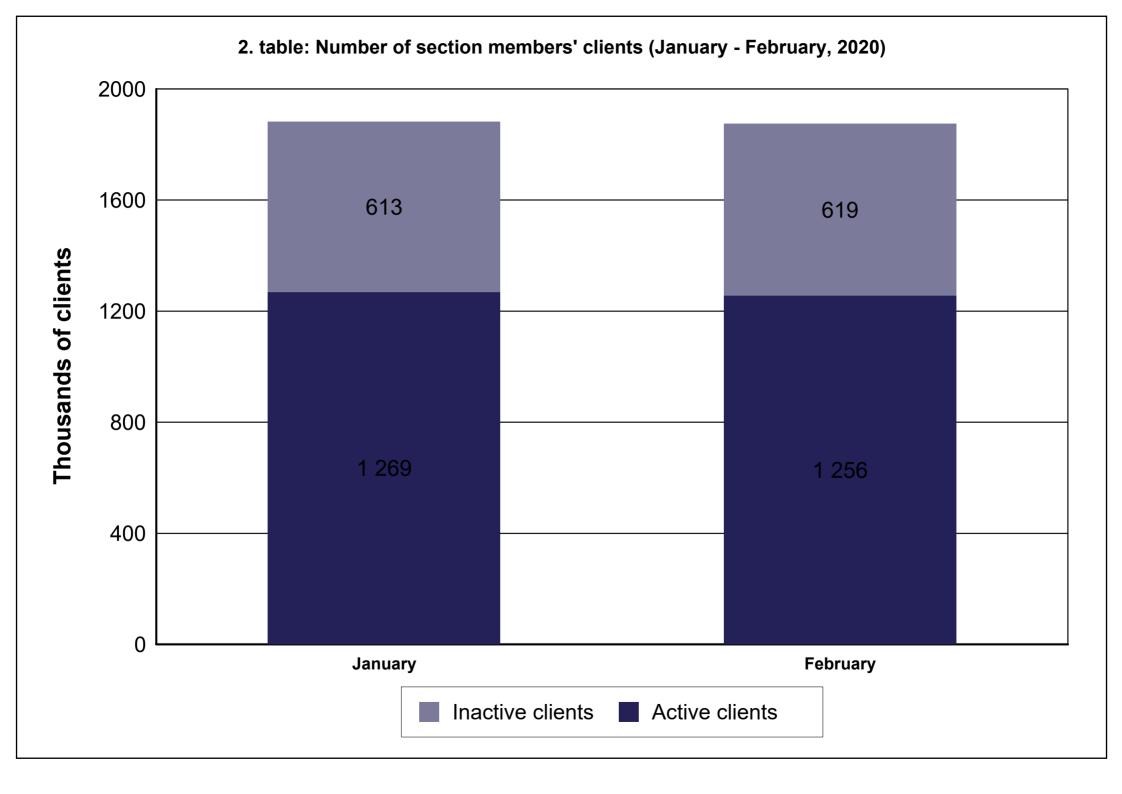

| TABLE     |                                                                                                     |
|-----------|-----------------------------------------------------------------------------------------------------|
| 1. table  | Number of securities accounts                                                                       |
| 2. table  | Number of section members' clients (January - February)                                             |
| 3. table  | Breakdown of the securities accounts (January - February)                                           |
| 4. table  | Transactions executed on the spot market via Internet in proportion of households'                  |
|           | turnover (January - February)                                                                       |
| 5. table  | Transactions executed on the derivatives market via Internet in proportion of                       |
|           | households' turnover (January - February)                                                           |
| 6. table  | Transactions executed on the spot market via Internet (DMA and SA) in proportion of                 |
|           | institutional investors' turnover (January - February)                                              |
| 7. table  | Transactions executed on the derivatives market via Internet (DMA and SA) in                        |
|           | proportion of institutional investors' turnover (January - February)                                |
| 8. table  | Shares monthly turnover breakdown by investor categories (January - February)                       |
| 9. table  | Derivatives monthly turnover breakdown by investor categories (January - February)                  |
| 10. table | Spot market turnover breakdown by investor categories (February)                                    |
| 11. table | Spot market turnover breakdown by investor categories (January - February)                          |
| 12. table | Shares turnover breakdown by investor categories (February)                                         |
| 13. table | Shares turnover breakdown by investor categories (January - February)                               |
| 14. table | Bonds' turonver breakdown by investor categories (February)                                         |
| 15. table | Bonds' turonver breakdown by investor categories (January - February)                               |
| 16. table | Certificate's turnover breakdown by investor categories (February)                                  |
| 17. table | Certificate's turnover breakdown by investor categories (January - February)                        |
| 18. table | BETa Market turnover breakdown by investor categories (February)                                    |
| 19. table | BETa Market turnover breakdown by investor categories (January - February)                          |
| 20. table | Derivatives turnover breakdown by investor categories (February)                                    |
| 21. table | Derivatives turnover breakdown by investor categories (January - February)                          |
| 22. table | Single equity based futures contract turnover breakdown by investor categories (February)           |
| 23. table | Single equity based futures contract turnover breakdown by investor categories (January - February) |
| 24. table | Currencies futures contract turnover breakdown by investor categories (February)                    |
| 25. table | Currencies futures contract turnover breakdown by investor categories                               |
|           | (January - February)                                                                                |
| 26. table | Indices futures contract turnover breakdown by investor categories (February)                       |
| 27. table | Indices futures contract turnover breakdown by investor categories                                  |
|           | (January - February)                                                                                |
| 28. table | Commodities contracts turnover breakdown by investor categories (February)                          |
| 29. table | Commodities contracts turnover breakdown by investor categories                                     |
|           | (January - February)                                                                                |